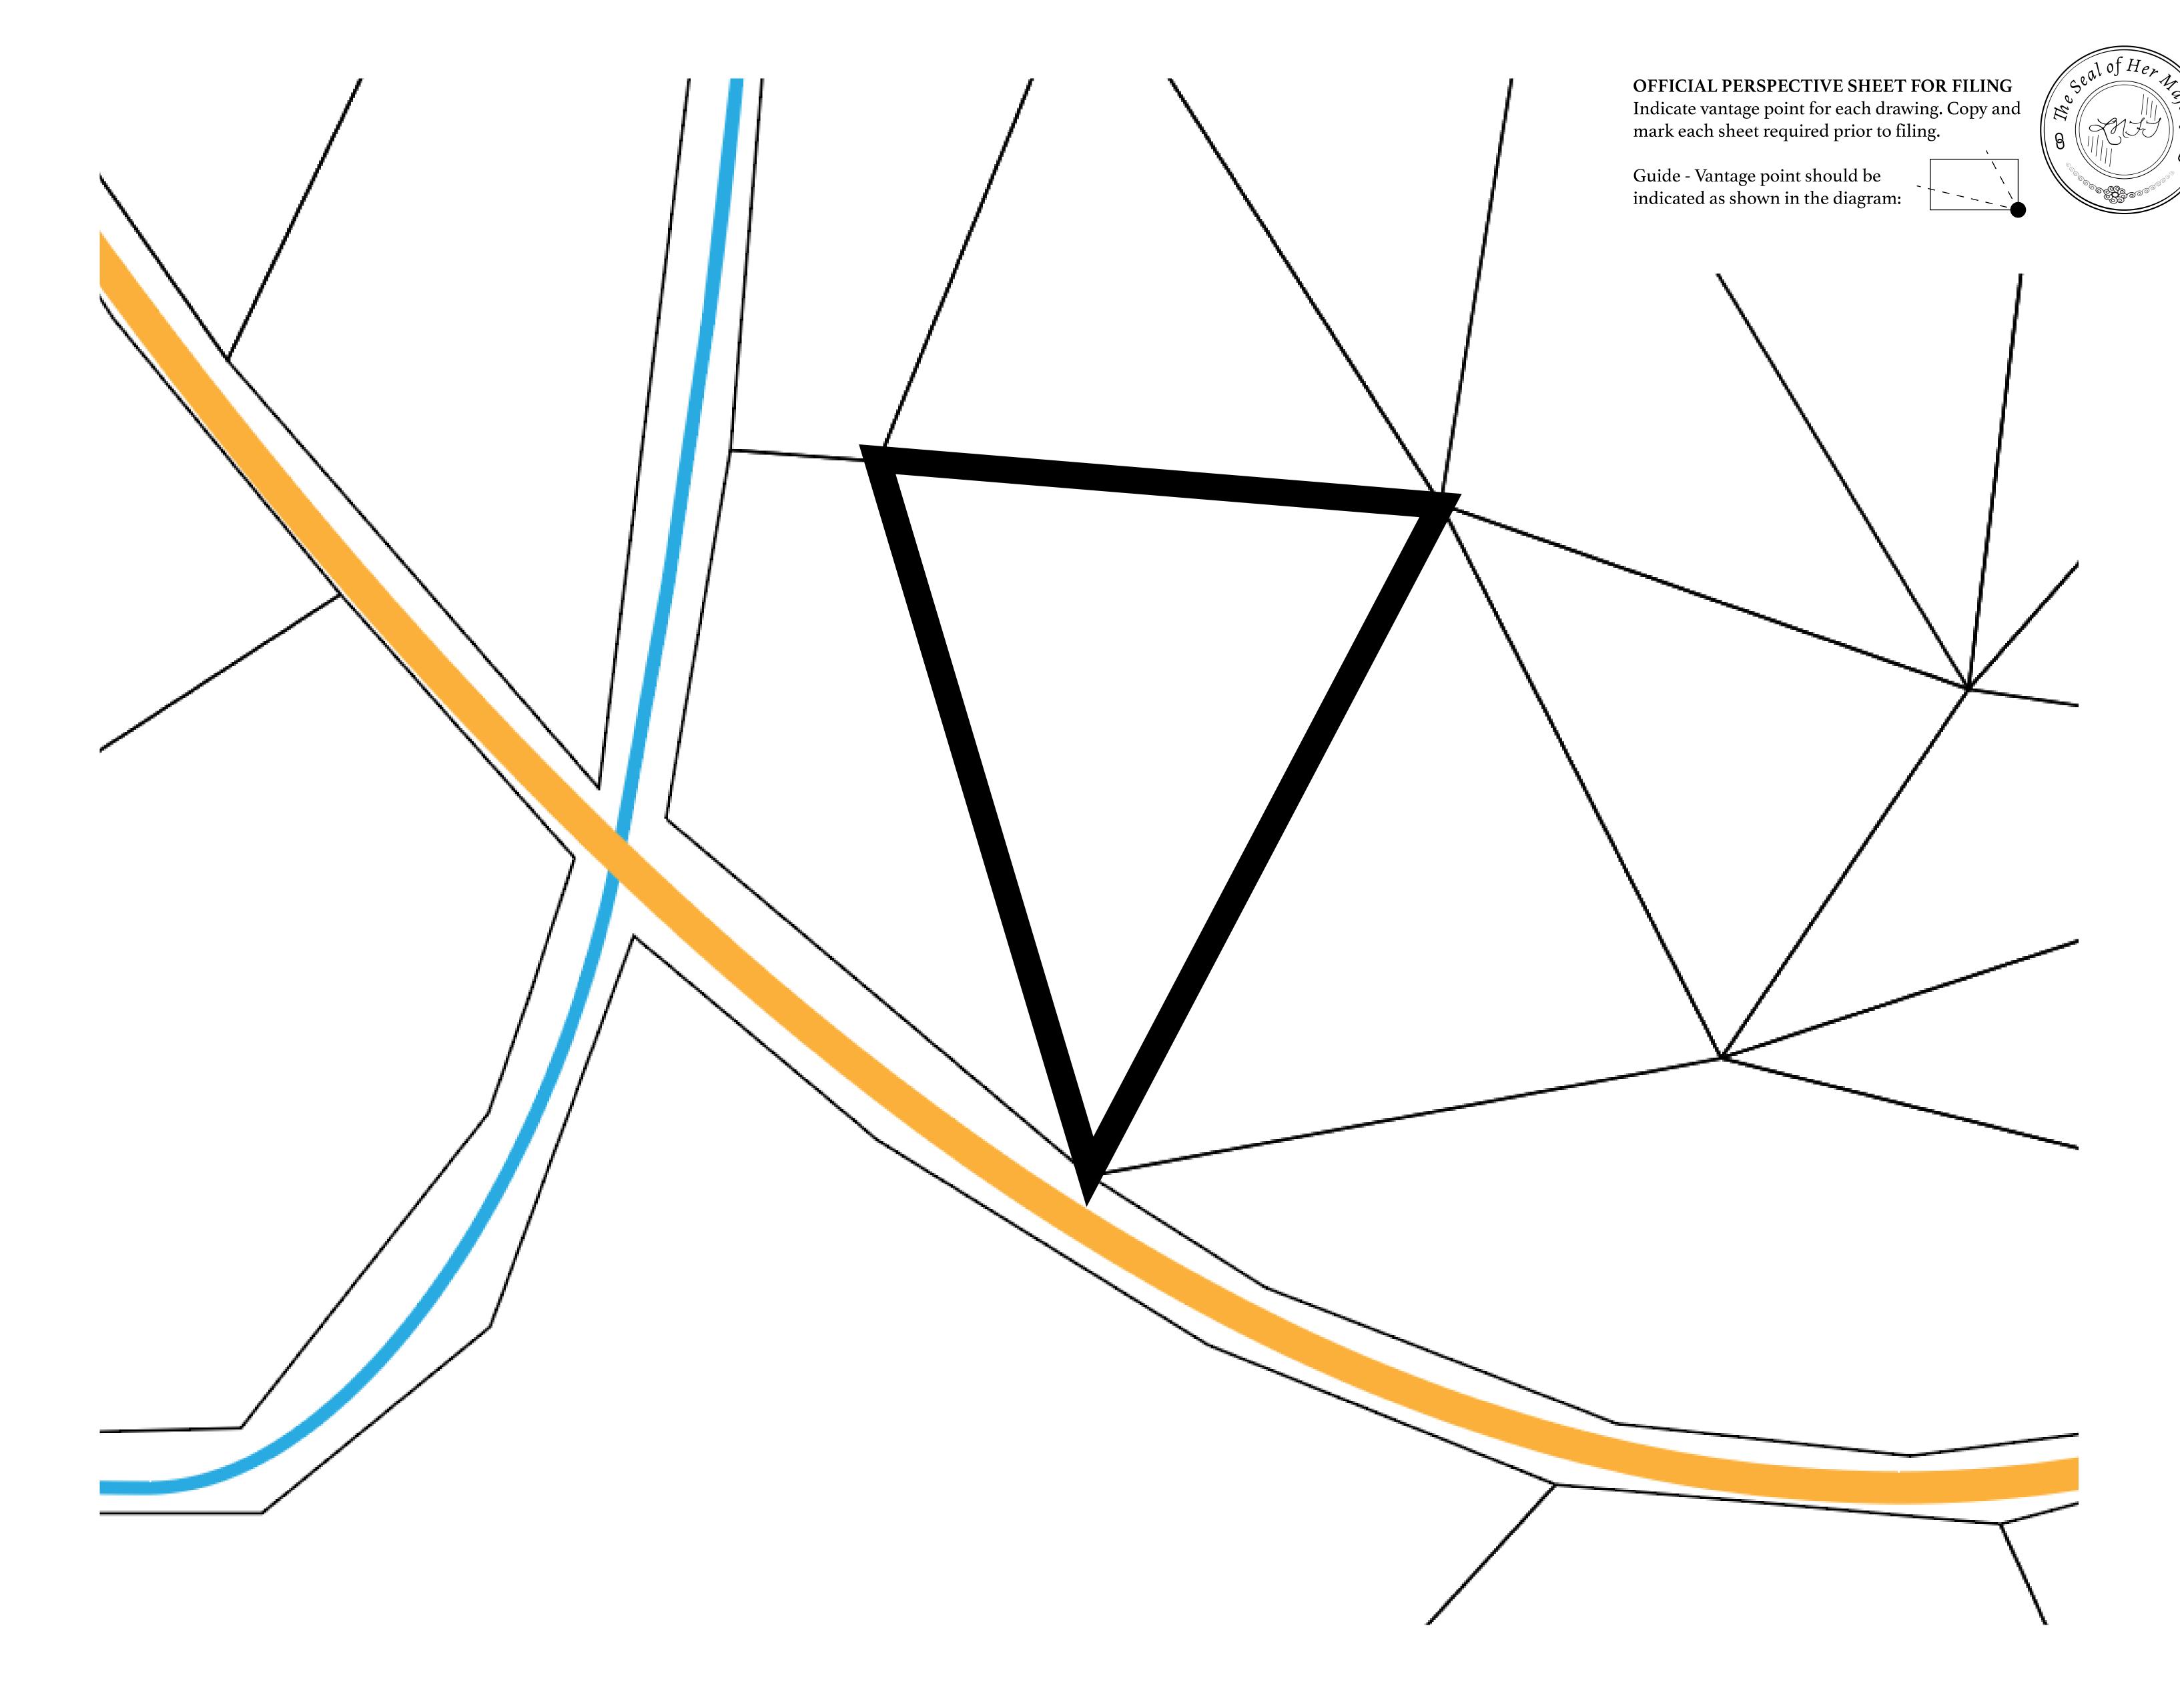

## GEOGRAPHY

COASTLINE 462.64 KM (287.47 MILES)

BORDERS OCEAN, ROYAUME DE SATOSHI, X BY SL & TERRITORIO LTT ST

HIGHEST POINT MOUNT ARES +8120 M

LOWEST POINT NFT PORT 0 M

PLOTS 2284 SCALE 1:50000

## H.M. LNFT Land Registry

L1226-041021

TITLE NUMBER

ADMINISTRATIVE AREA

THE GREAT EMPIRE

ISSUED **04 October 2021** 

SCALE 1/50000

OWNER ENTITLEMENT