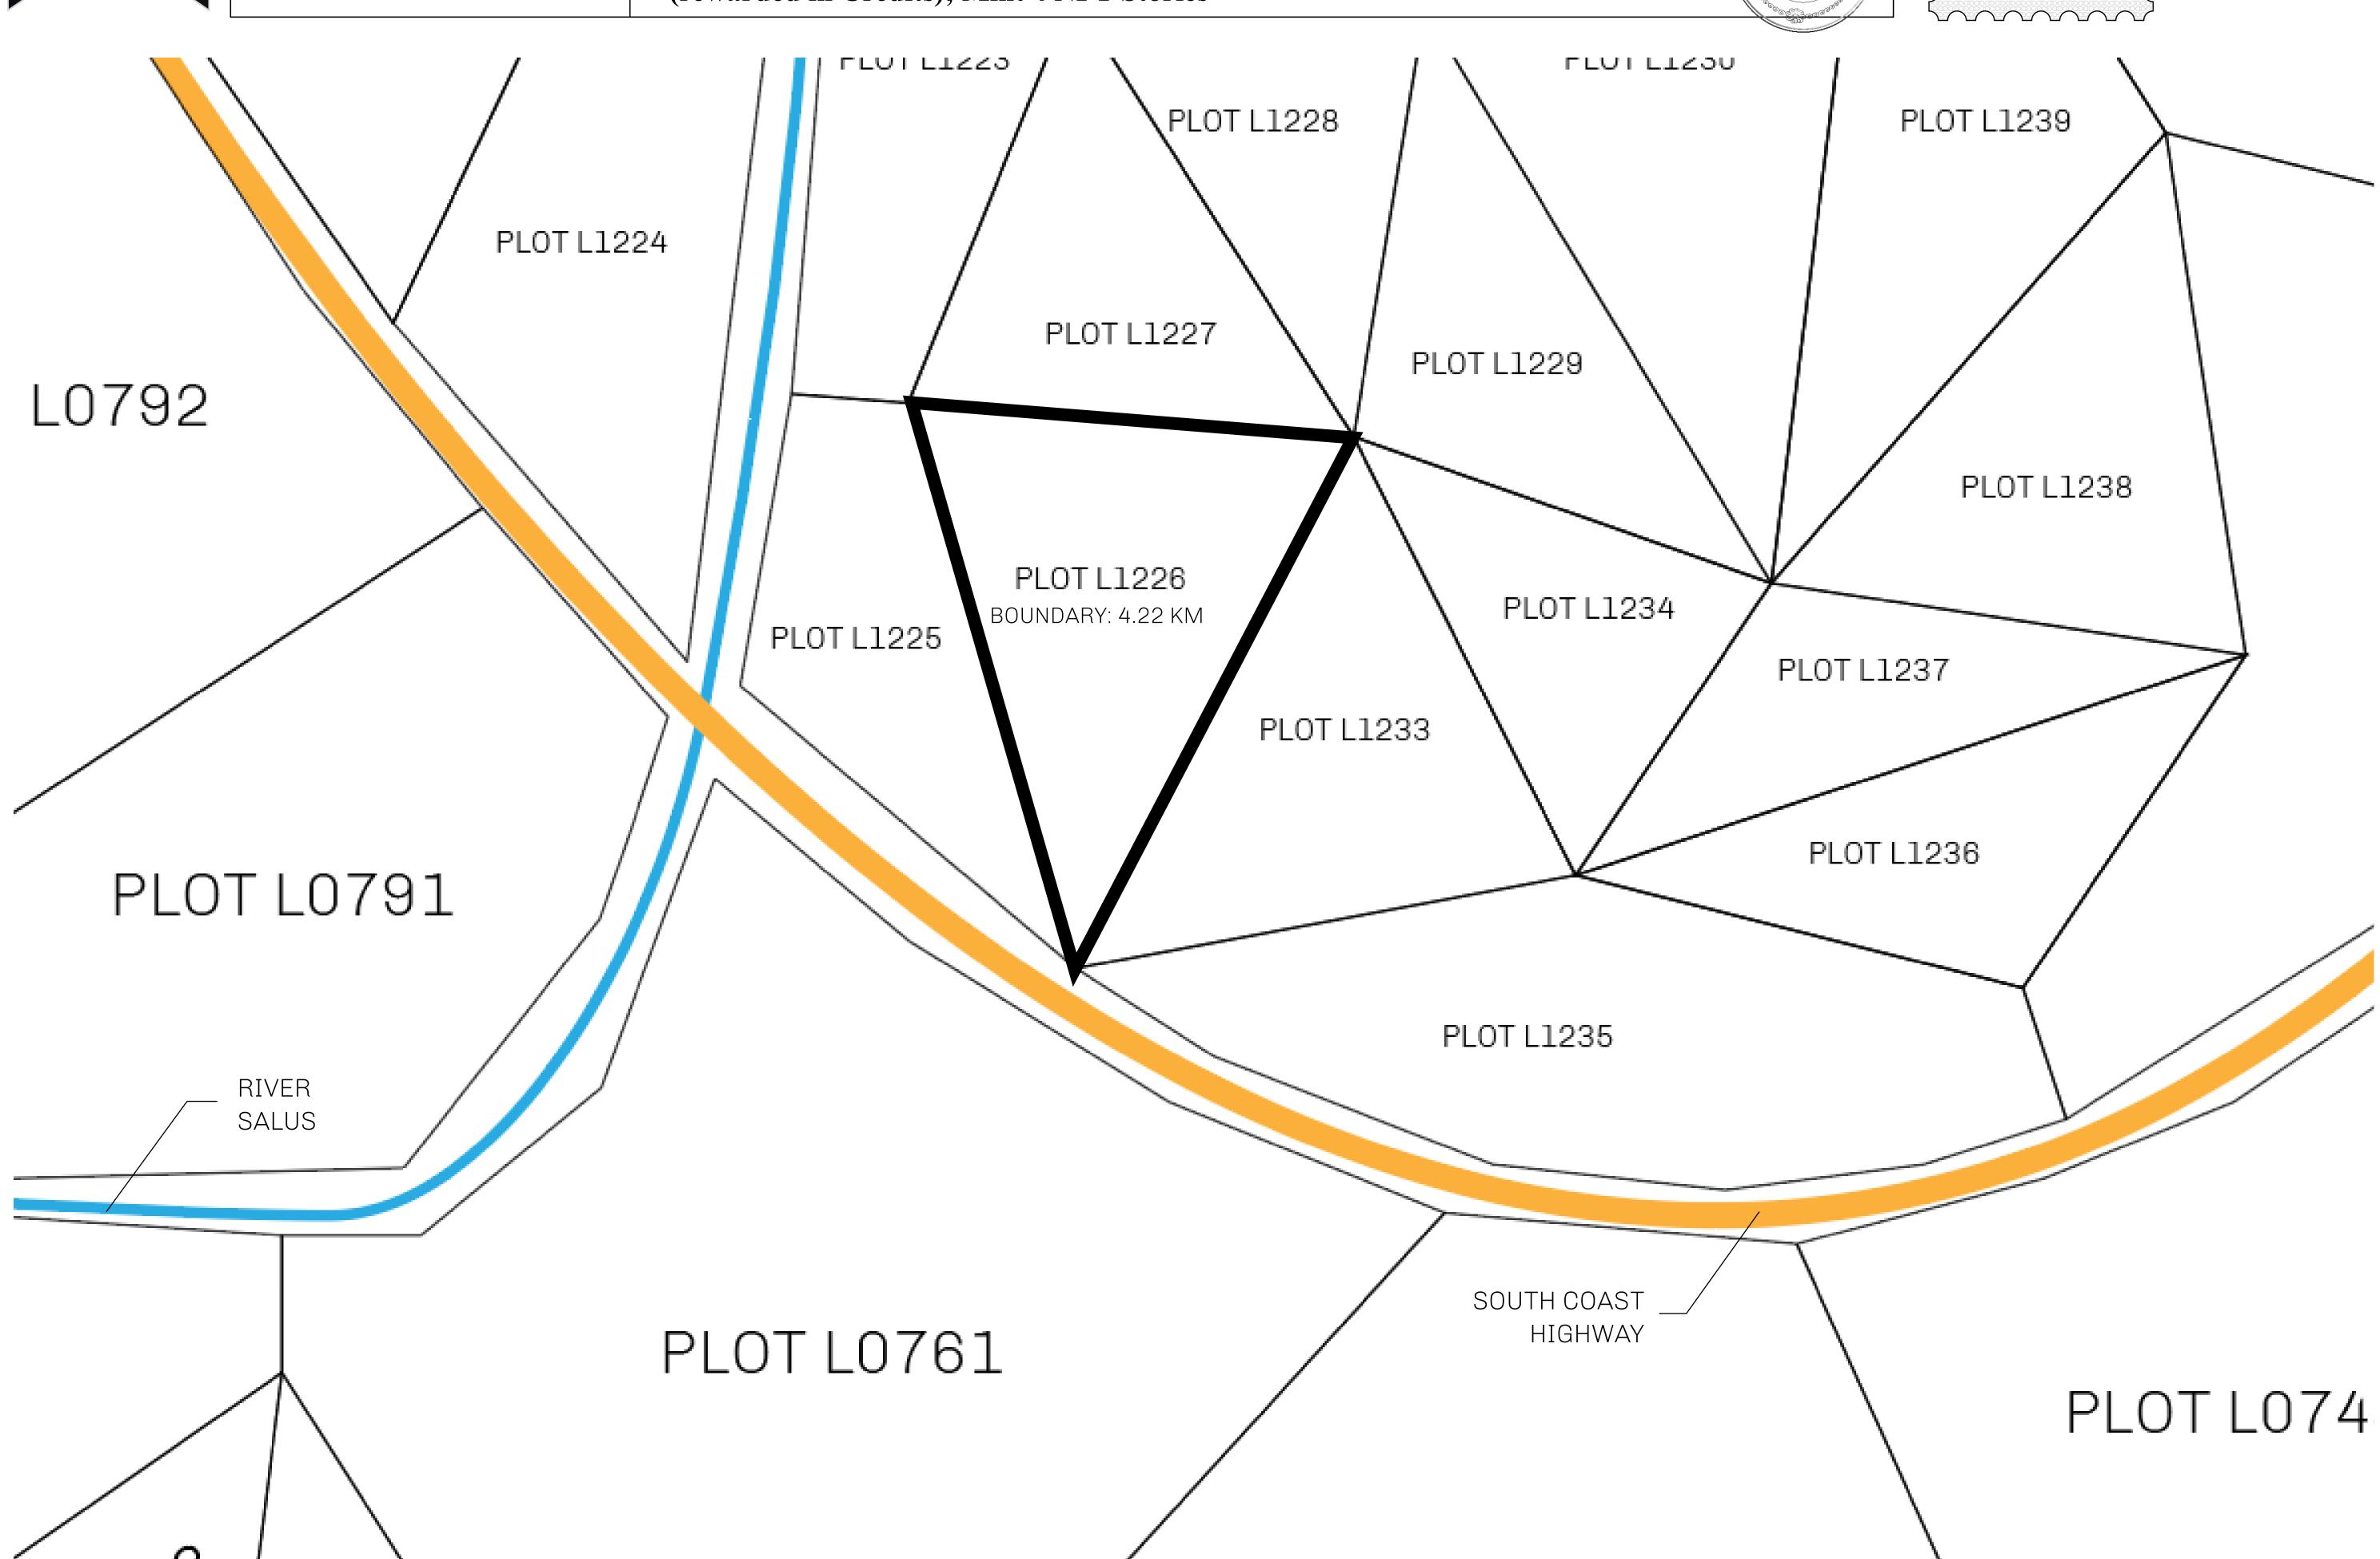

## GEOGRAPHY

COASTLINE 462.64 KM (287.47 MILES)

BORDERS OCEAN, ROYAUME DE SATOSHI, X BY SL & TERRITORIO LTT ST

HIGHEST POINT MOUNT ARES +8120 M

LOWEST POINT NFT PORT 0 M

PLOTS 2284 SCALE 1:50000

## H.M. LNFT Land Registry

L1226-041021

TITLE NUMBER

ADMINISTRATIVE AREA

THE GREAT EMPIRE

ISSUED **04 October 2021** 

SCALE 1/50000

OWNER ENTITLEMENT