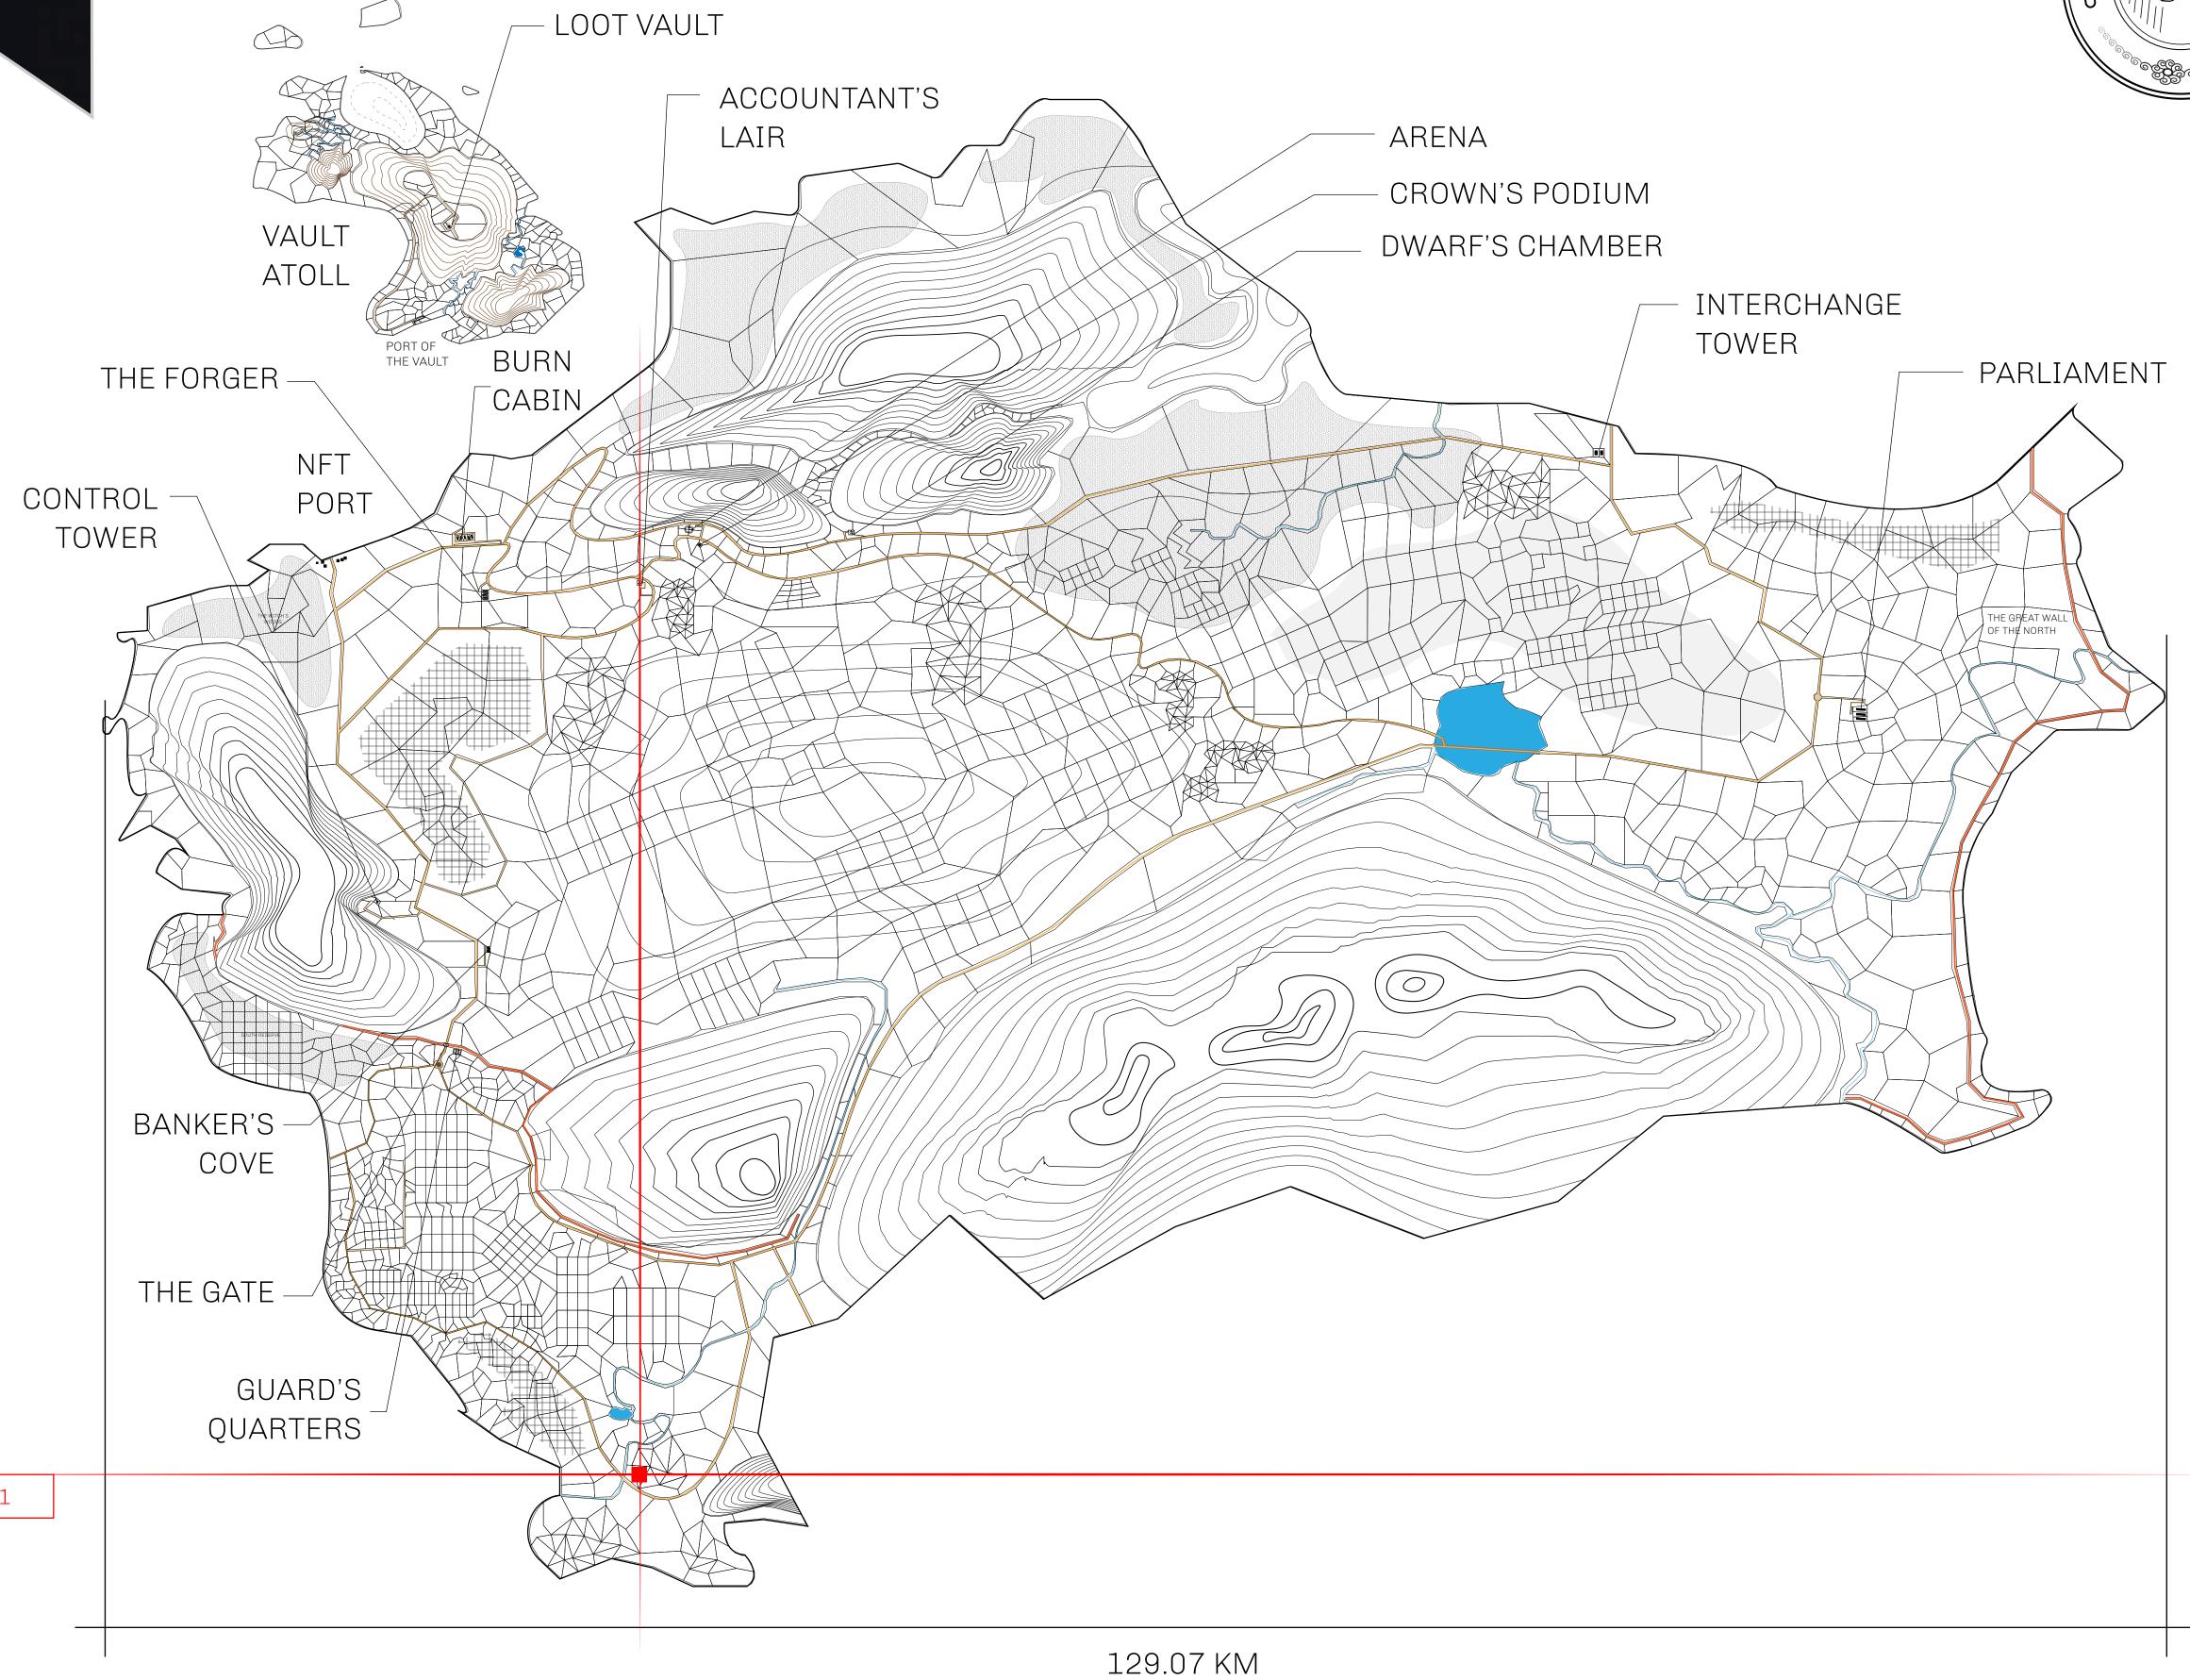

## GEOGRAPHY

COASTLINE 462.64 KM (287.47 MILES)

BORDERS OCEAN, ROYAUME DE SATOSHI, X BY SL & TERRITORIO LTT ST

HIGHEST POINT MOUNT ARES +8120 M

LOWEST POINT NFT PORT 0 M

PLOTS 2284 SCALE 1:50000

## H.M. LNFT Land Registry

L1226-041021

TITLE NUMBER

ADMINISTRATIVE AREA

THE GREAT EMPIRE

ISSUED **04 October 2021** 

SCALE 1/50000

OWNER ENTITLEMENT