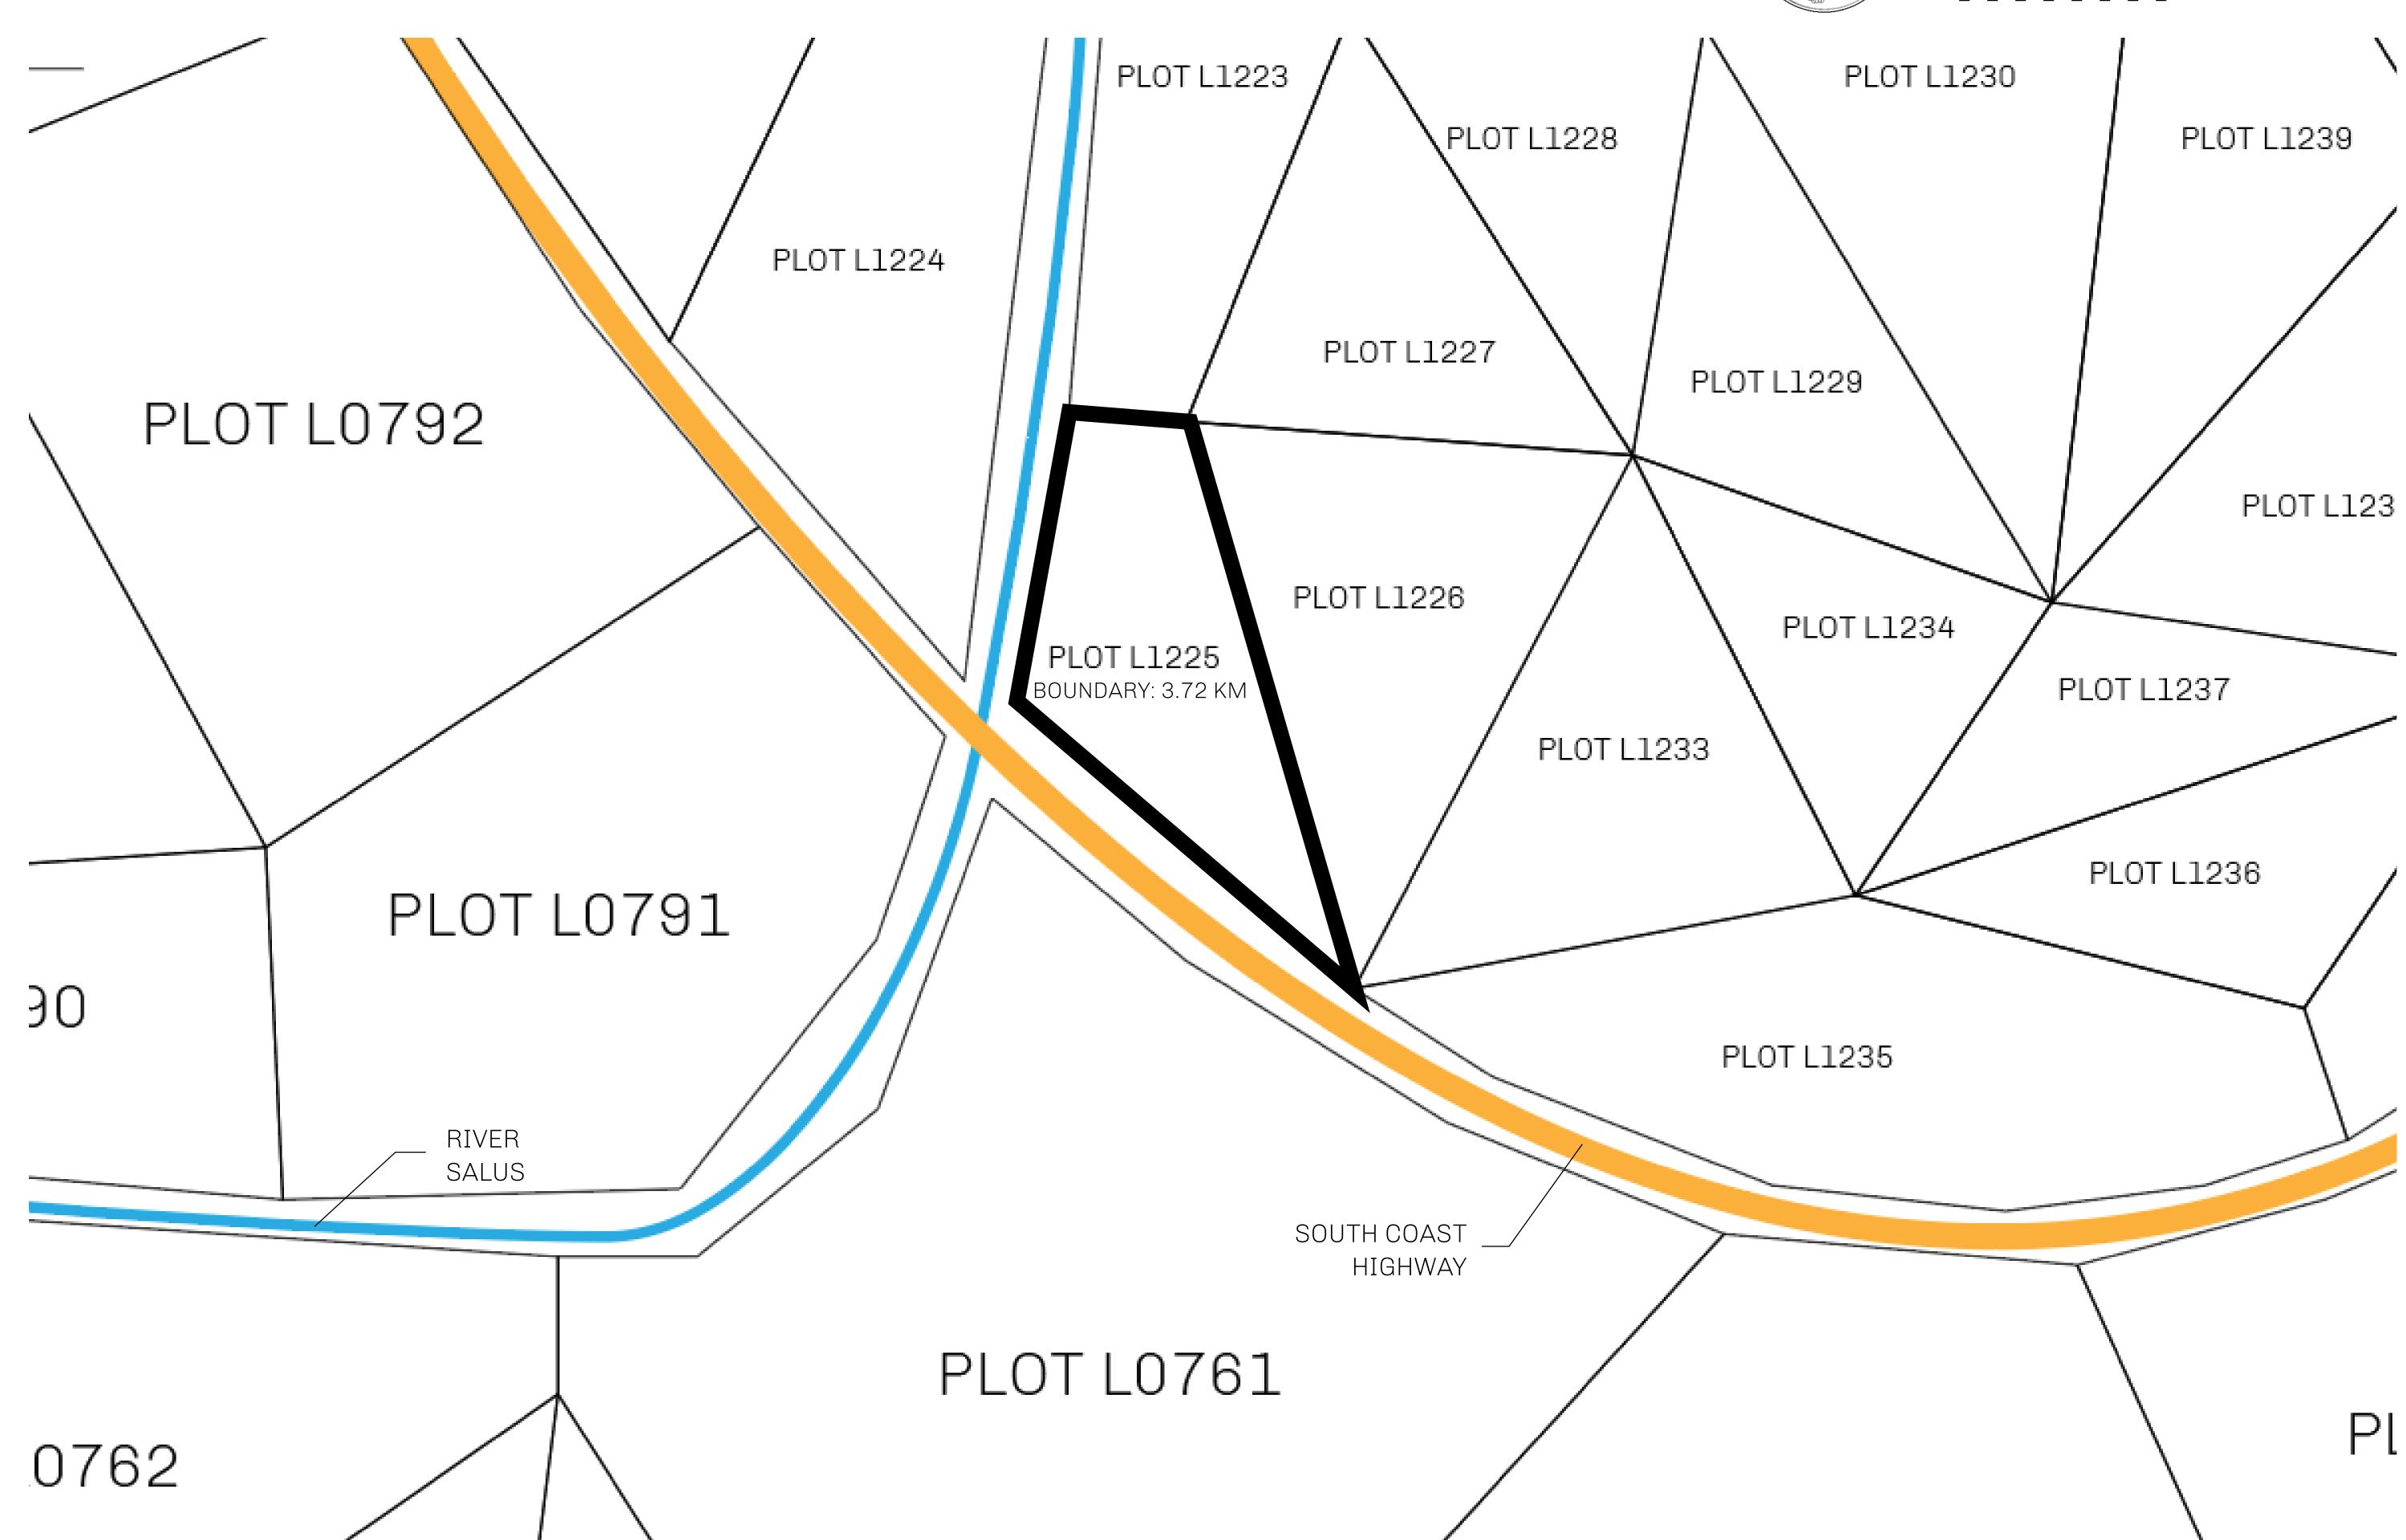

## H.M. LNFT Land Registry

L1225-041021

TITLE NUMBER

ADMINISTRATIVE AREA

THE GREAT EMPIRE

ISSUED **04 October 2021** 

SCALE 1/50000

OWNER ENTITLEMENT

Type W-GE: Share of 0.3% of all BUN sales based on number of NFT Stories minted (rewarded in Credits); Mint 4 NFT Stories