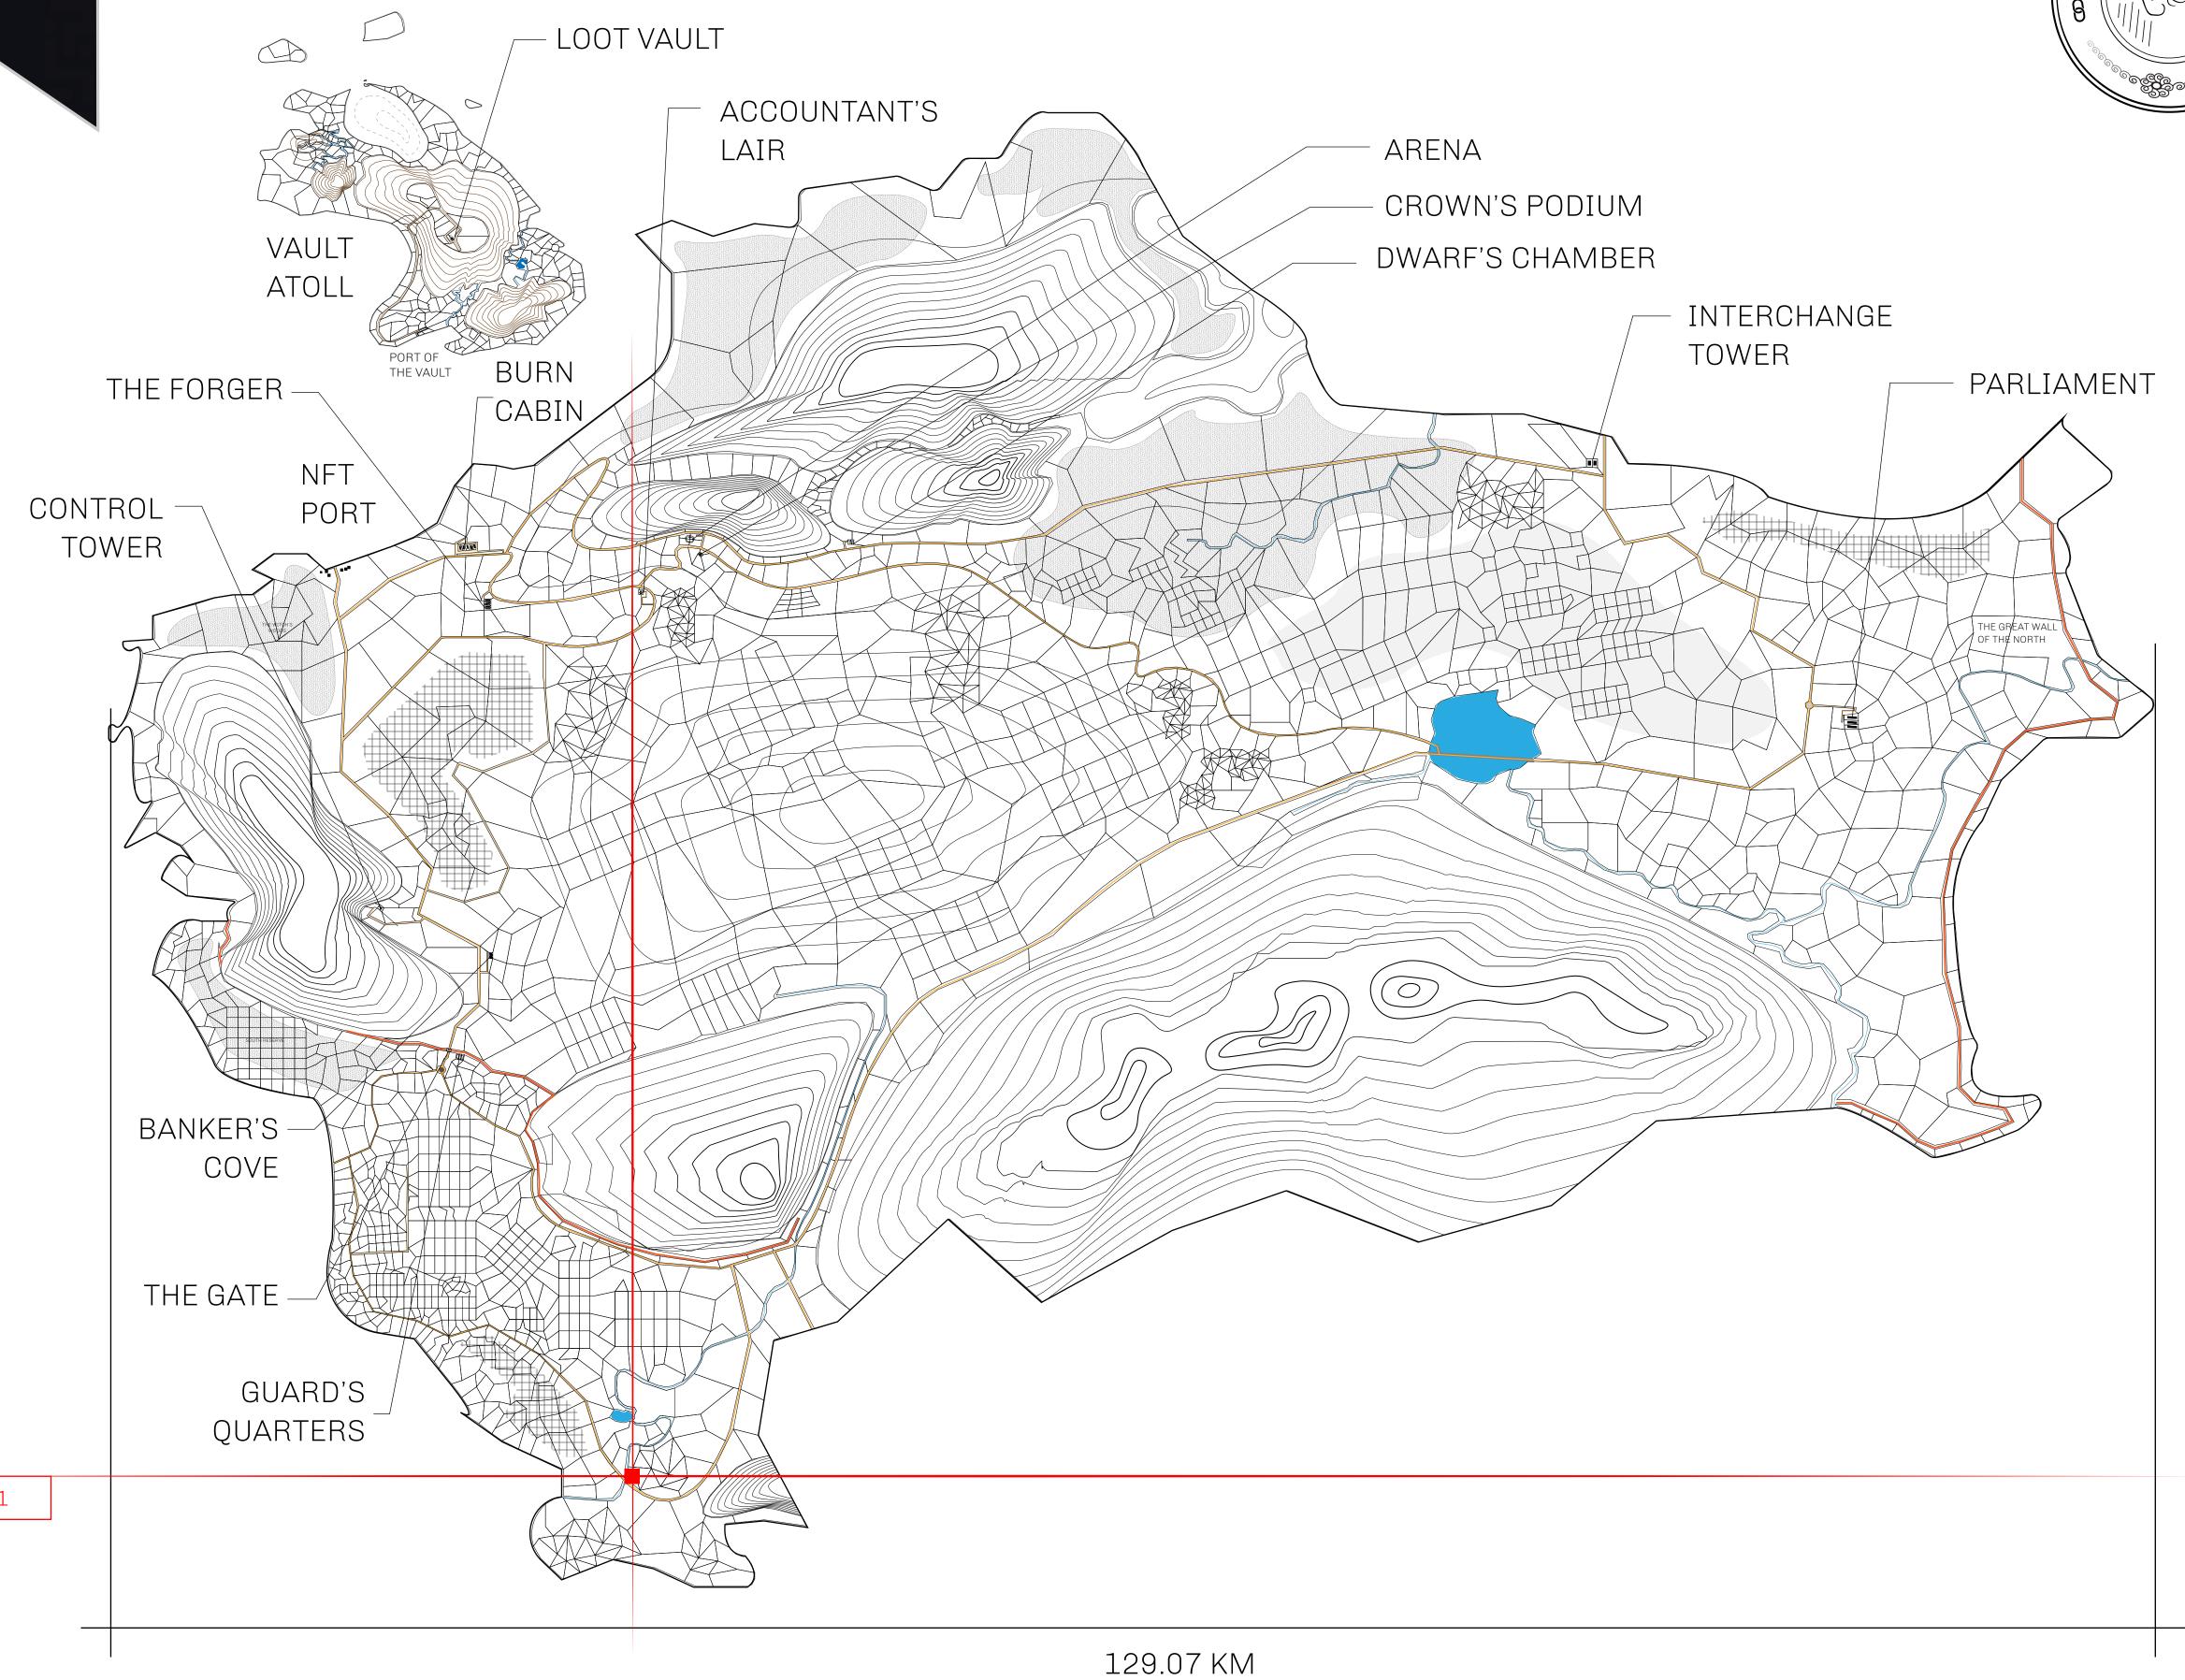

## HER MAJESTY'S GATED WORLD

As an economic and ruling powerhouse, the Great Empire controls the issuance and trade of BUN, LTT, and USDC reward credits. Decisions by its sitting parliamentarians affect Loot NFT World. Following the last war, border controls are tight and only invitees can enter. Each Sunday, all eyes focus on the Arena and the Crown's Podium, where battle-bidding auctions rage. The battle pit is not for the fainthearted and strategy plays a crucial role in winning.

## **GEOGRAPHY**

COASTLINE 462.64 KM (287.47 MILES)

BORDERS OCEAN, ROYAUME DE SATOSHI, X BY SL & TERRITORIO LTT ST

HIGHEST POINT MOUNT ARES +8120 M

LOWEST POINT NFT PORT 0 M

PLOTS 2284 SCALE 1:50000