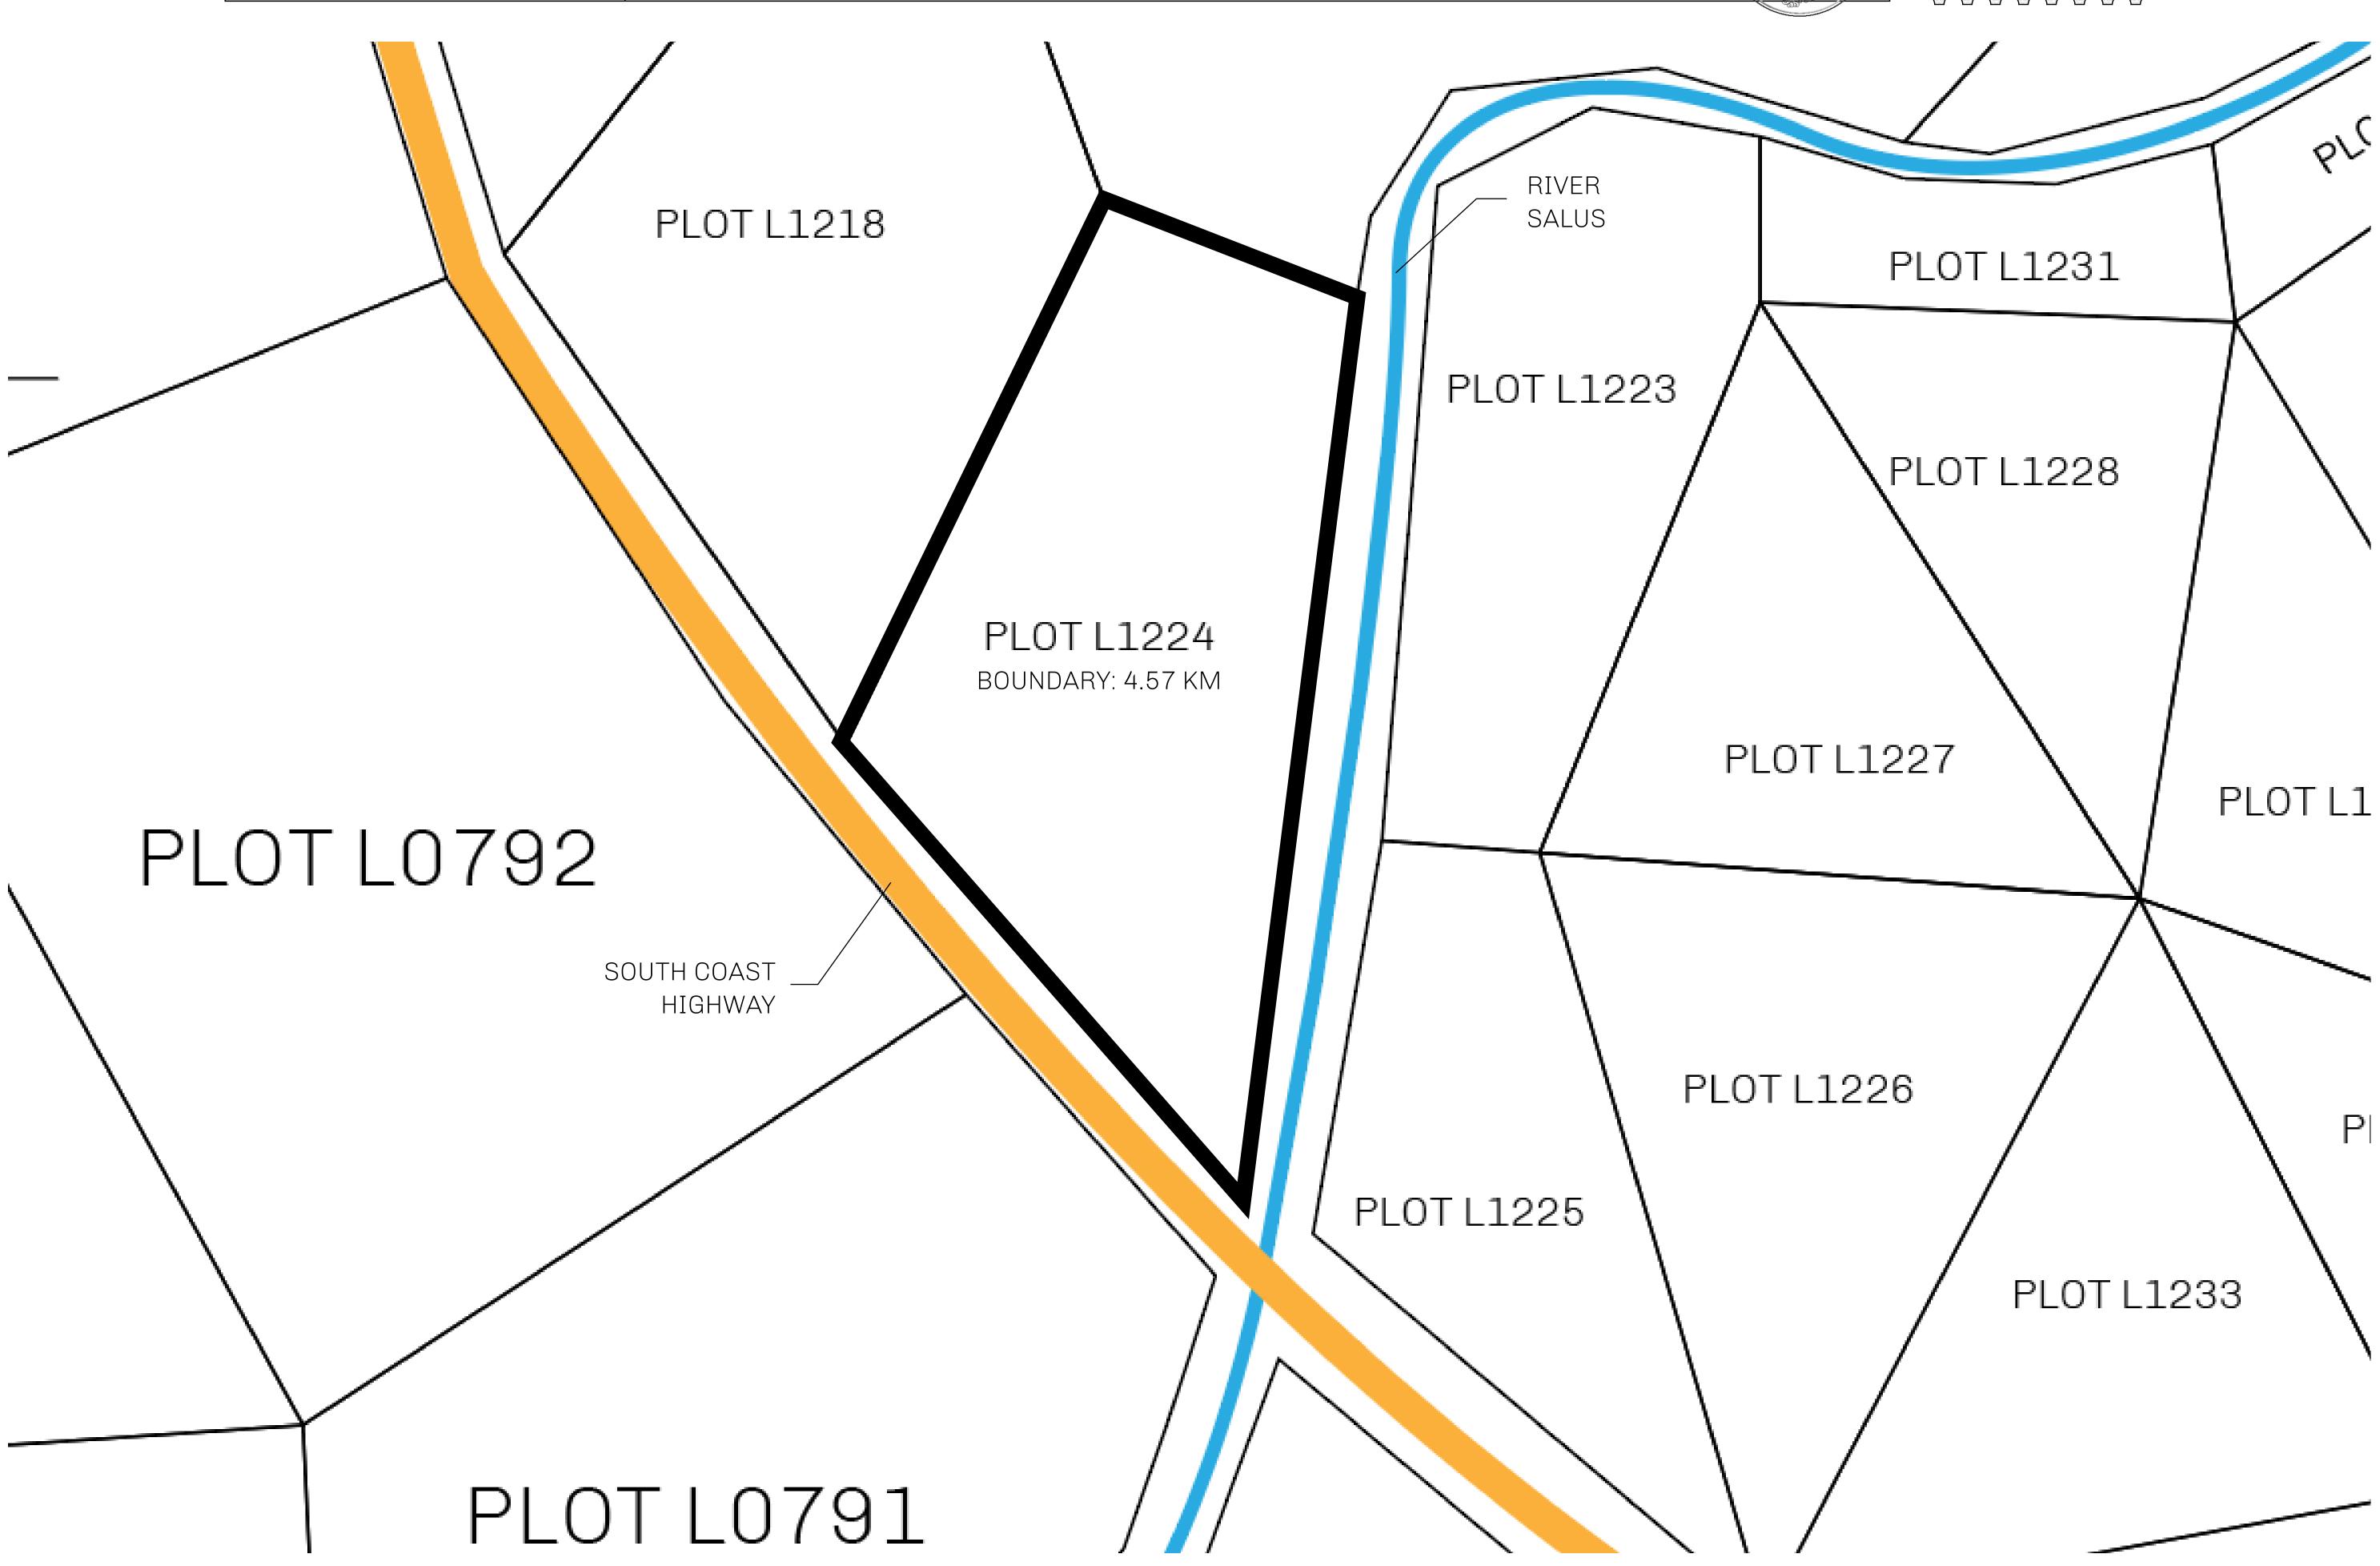

## GEOGRAPHY

COASTLINE 462.64 KM (287.47 MILES)

BORDERS OCEAN, ROYAUME DE SATOSHI, X BY SL & TERRITORIO LTT ST

HIGHEST POINT MOUNT ARES +8120 M

LOWEST POINT NFT PORT 0 M

PLOTS 2284 SCALE 1:50000

PLOT L1224-041021

## H.M. LNFT Land Registry

L1224-041021

TITLE NUMBER

ADMINISTRATIVE AREA

THE GREAT EMPIRE

OWNER ENTITLEMENT