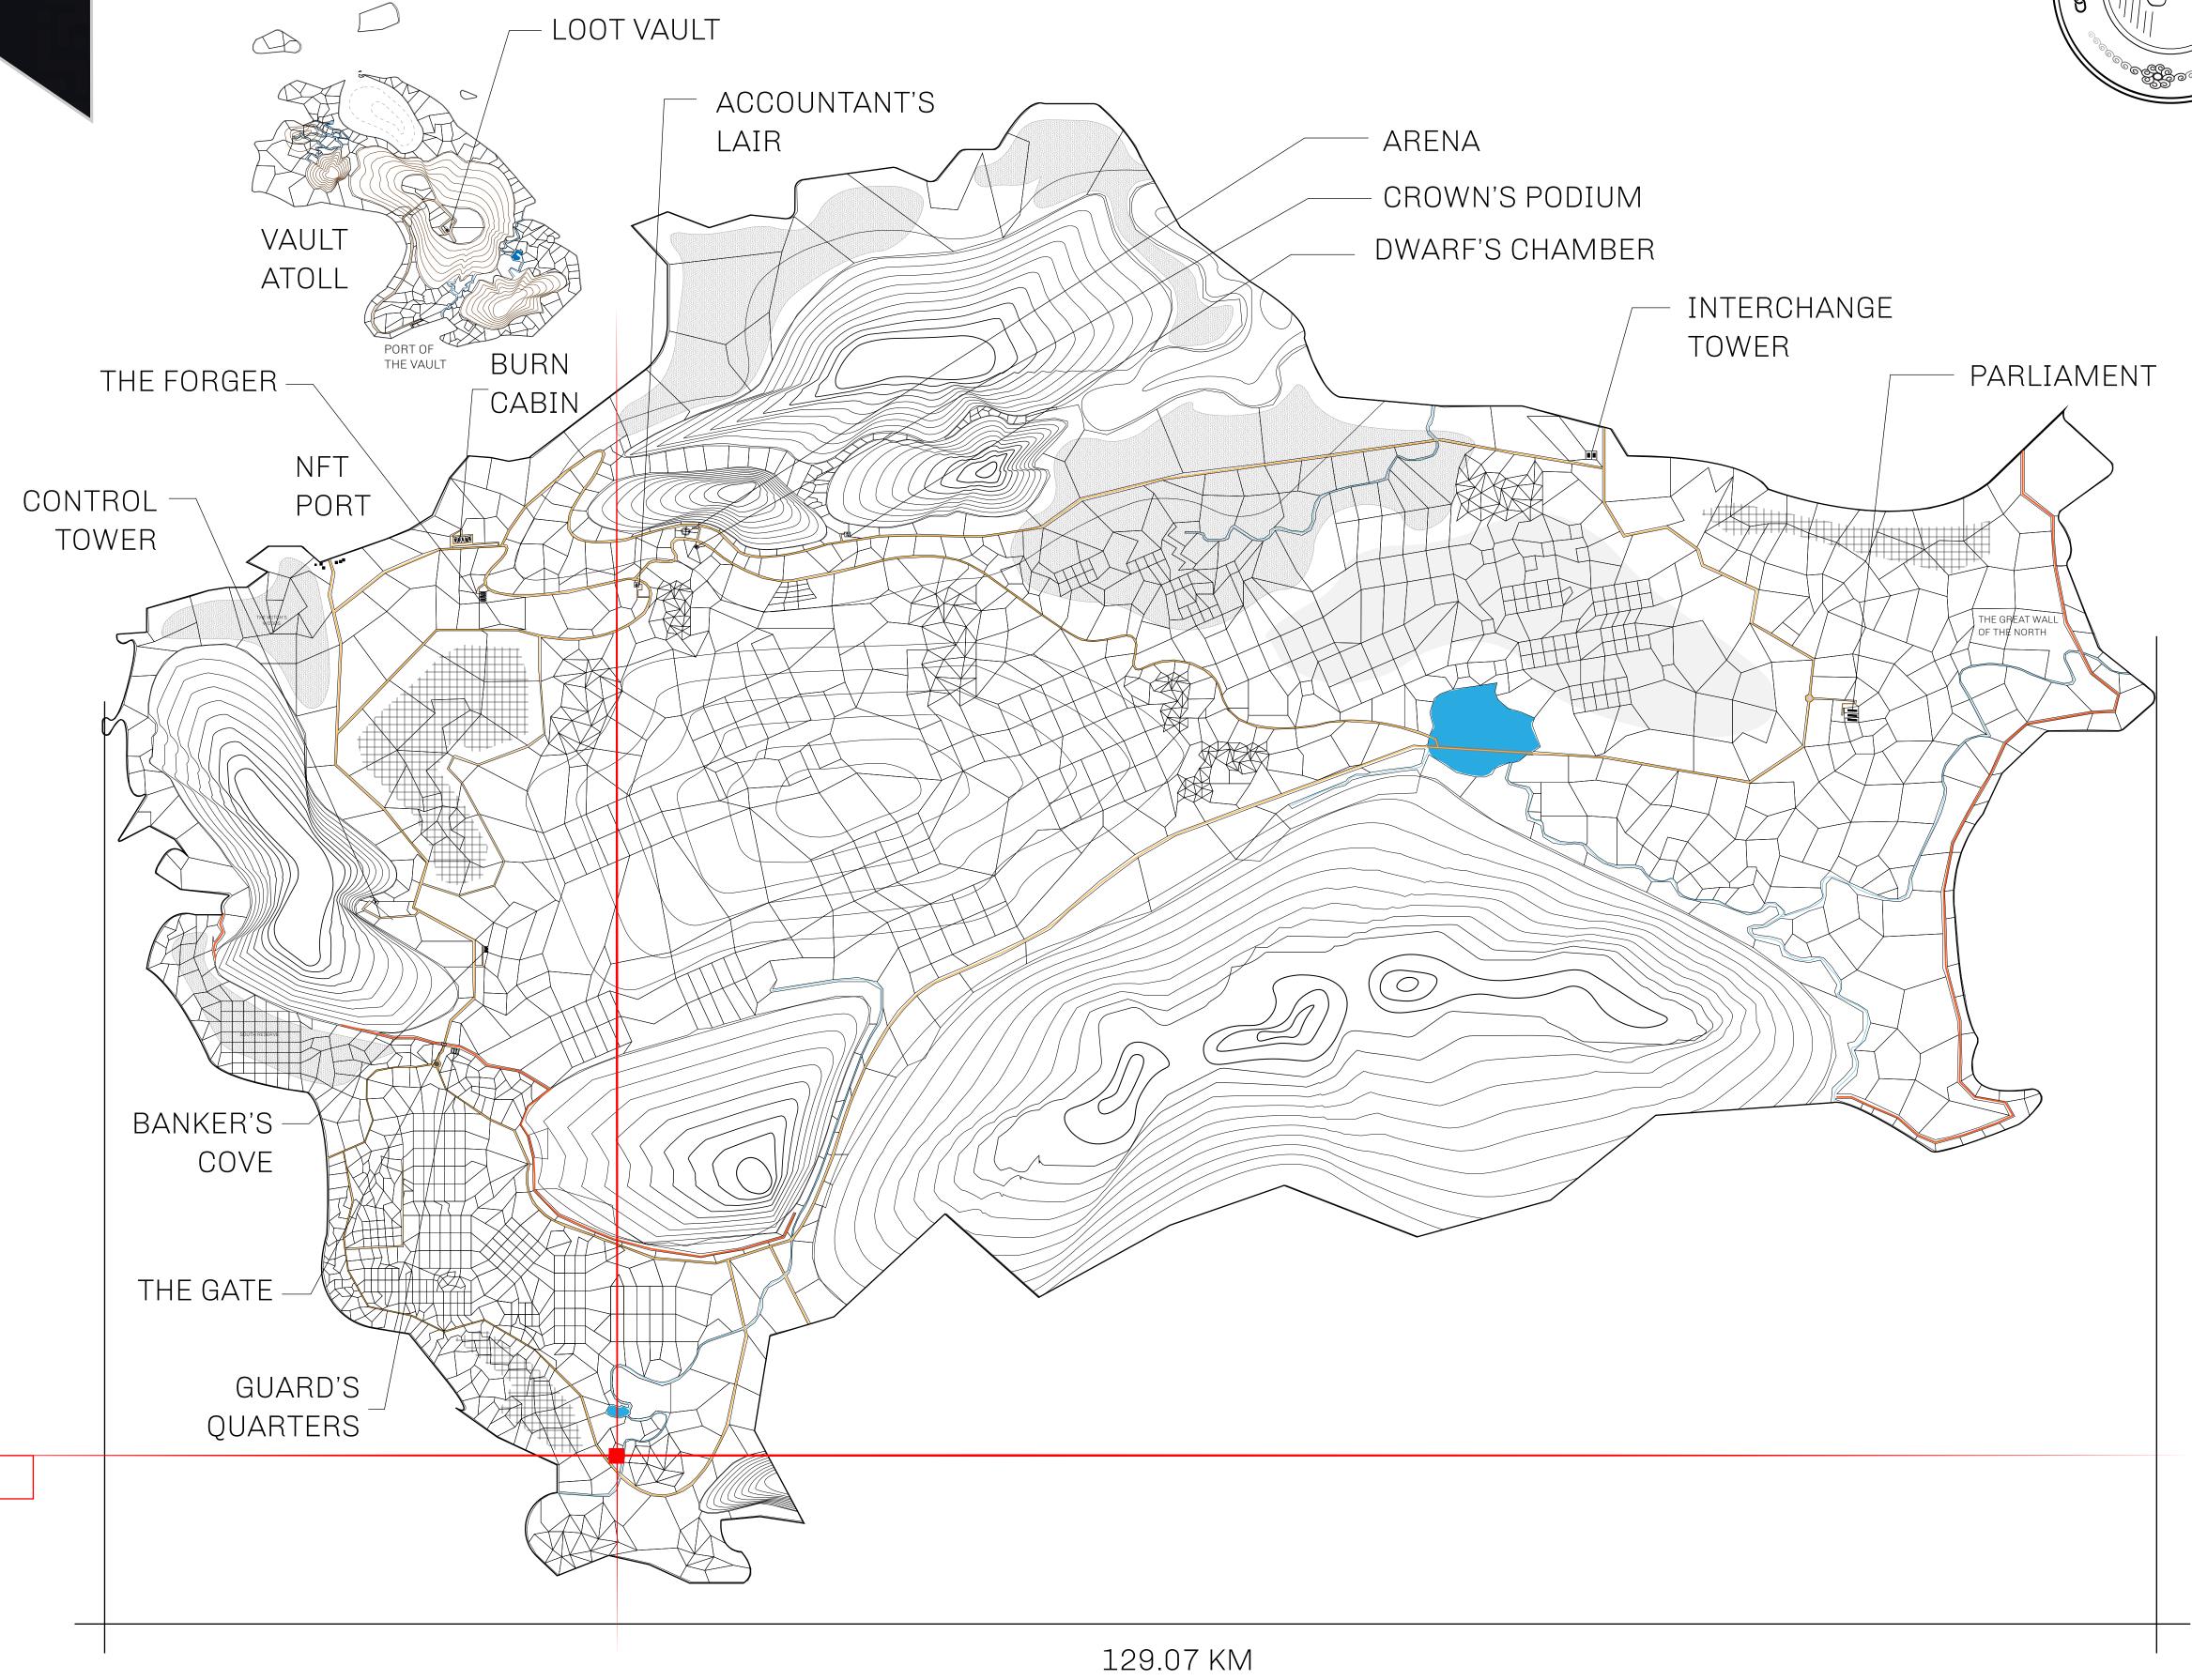

## GEOGRAPHY

COASTLINE 462.64 KM (287.47 MILES)

BORDERS OCEAN, ROYAUME DE SATOSHI, X BY SL & TERRITORIO LTT ST

HIGHEST POINT MOUNT ARES +8120 M

LOWEST POINT NFT PORT 0 M

PLOTS 2284 SCALE 1:50000

PLOT L1224-041021

## H.M. LNFT Land Registry

L1224-041021

TITLE NUMBER

ADMINISTRATIVE AREA

THE GREAT EMPIRE

OWNER ENTITLEMENT