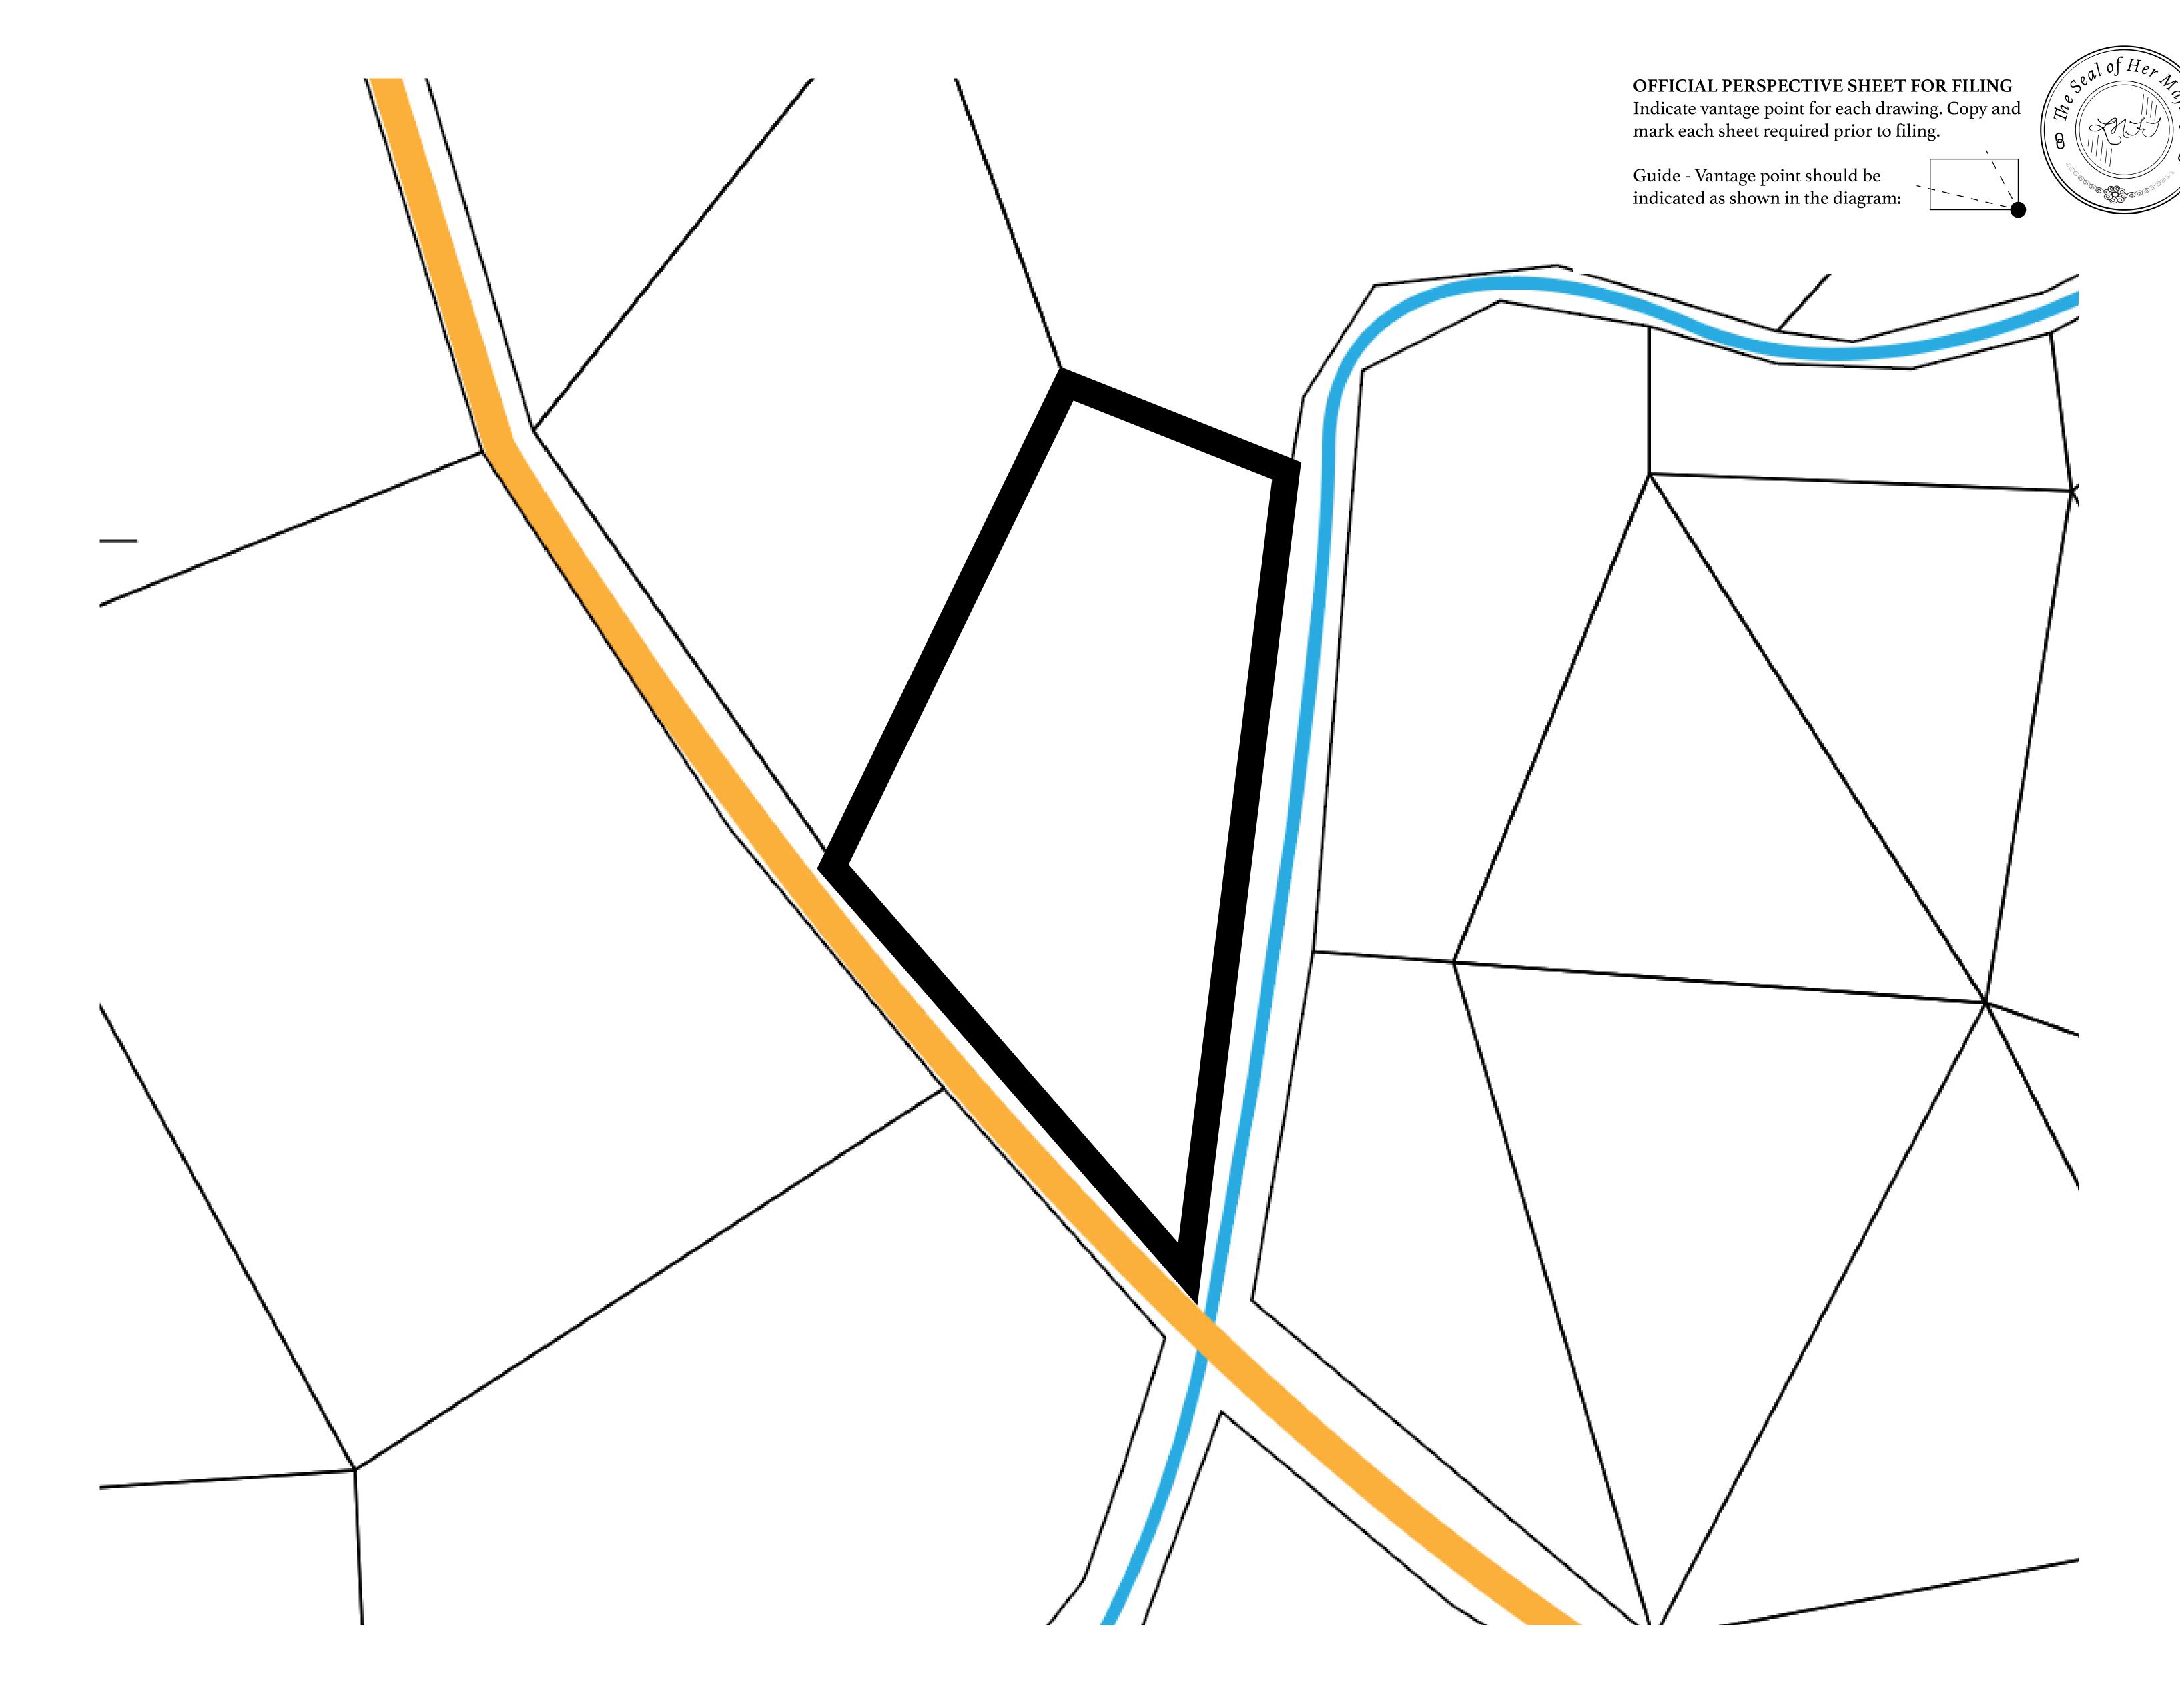

## GEOGRAPHY

COASTLINE 462.64 KM (287.47 MILES)

BORDERS OCEAN, ROYAUME DE SATOSHI, X BY SL & TERRITORIO LTT ST

HIGHEST POINT MOUNT ARES +8120 M

LOWEST POINT NFT PORT 0 M

PLOTS 2284 SCALE 1:50000

PLOT L1224-041021

## H.M. LNFT Land Registry

L1224-041021

TITLE NUMBER

ADMINISTRATIVE AREA

THE GREAT EMPIRE

OWNER ENTITLEMENT