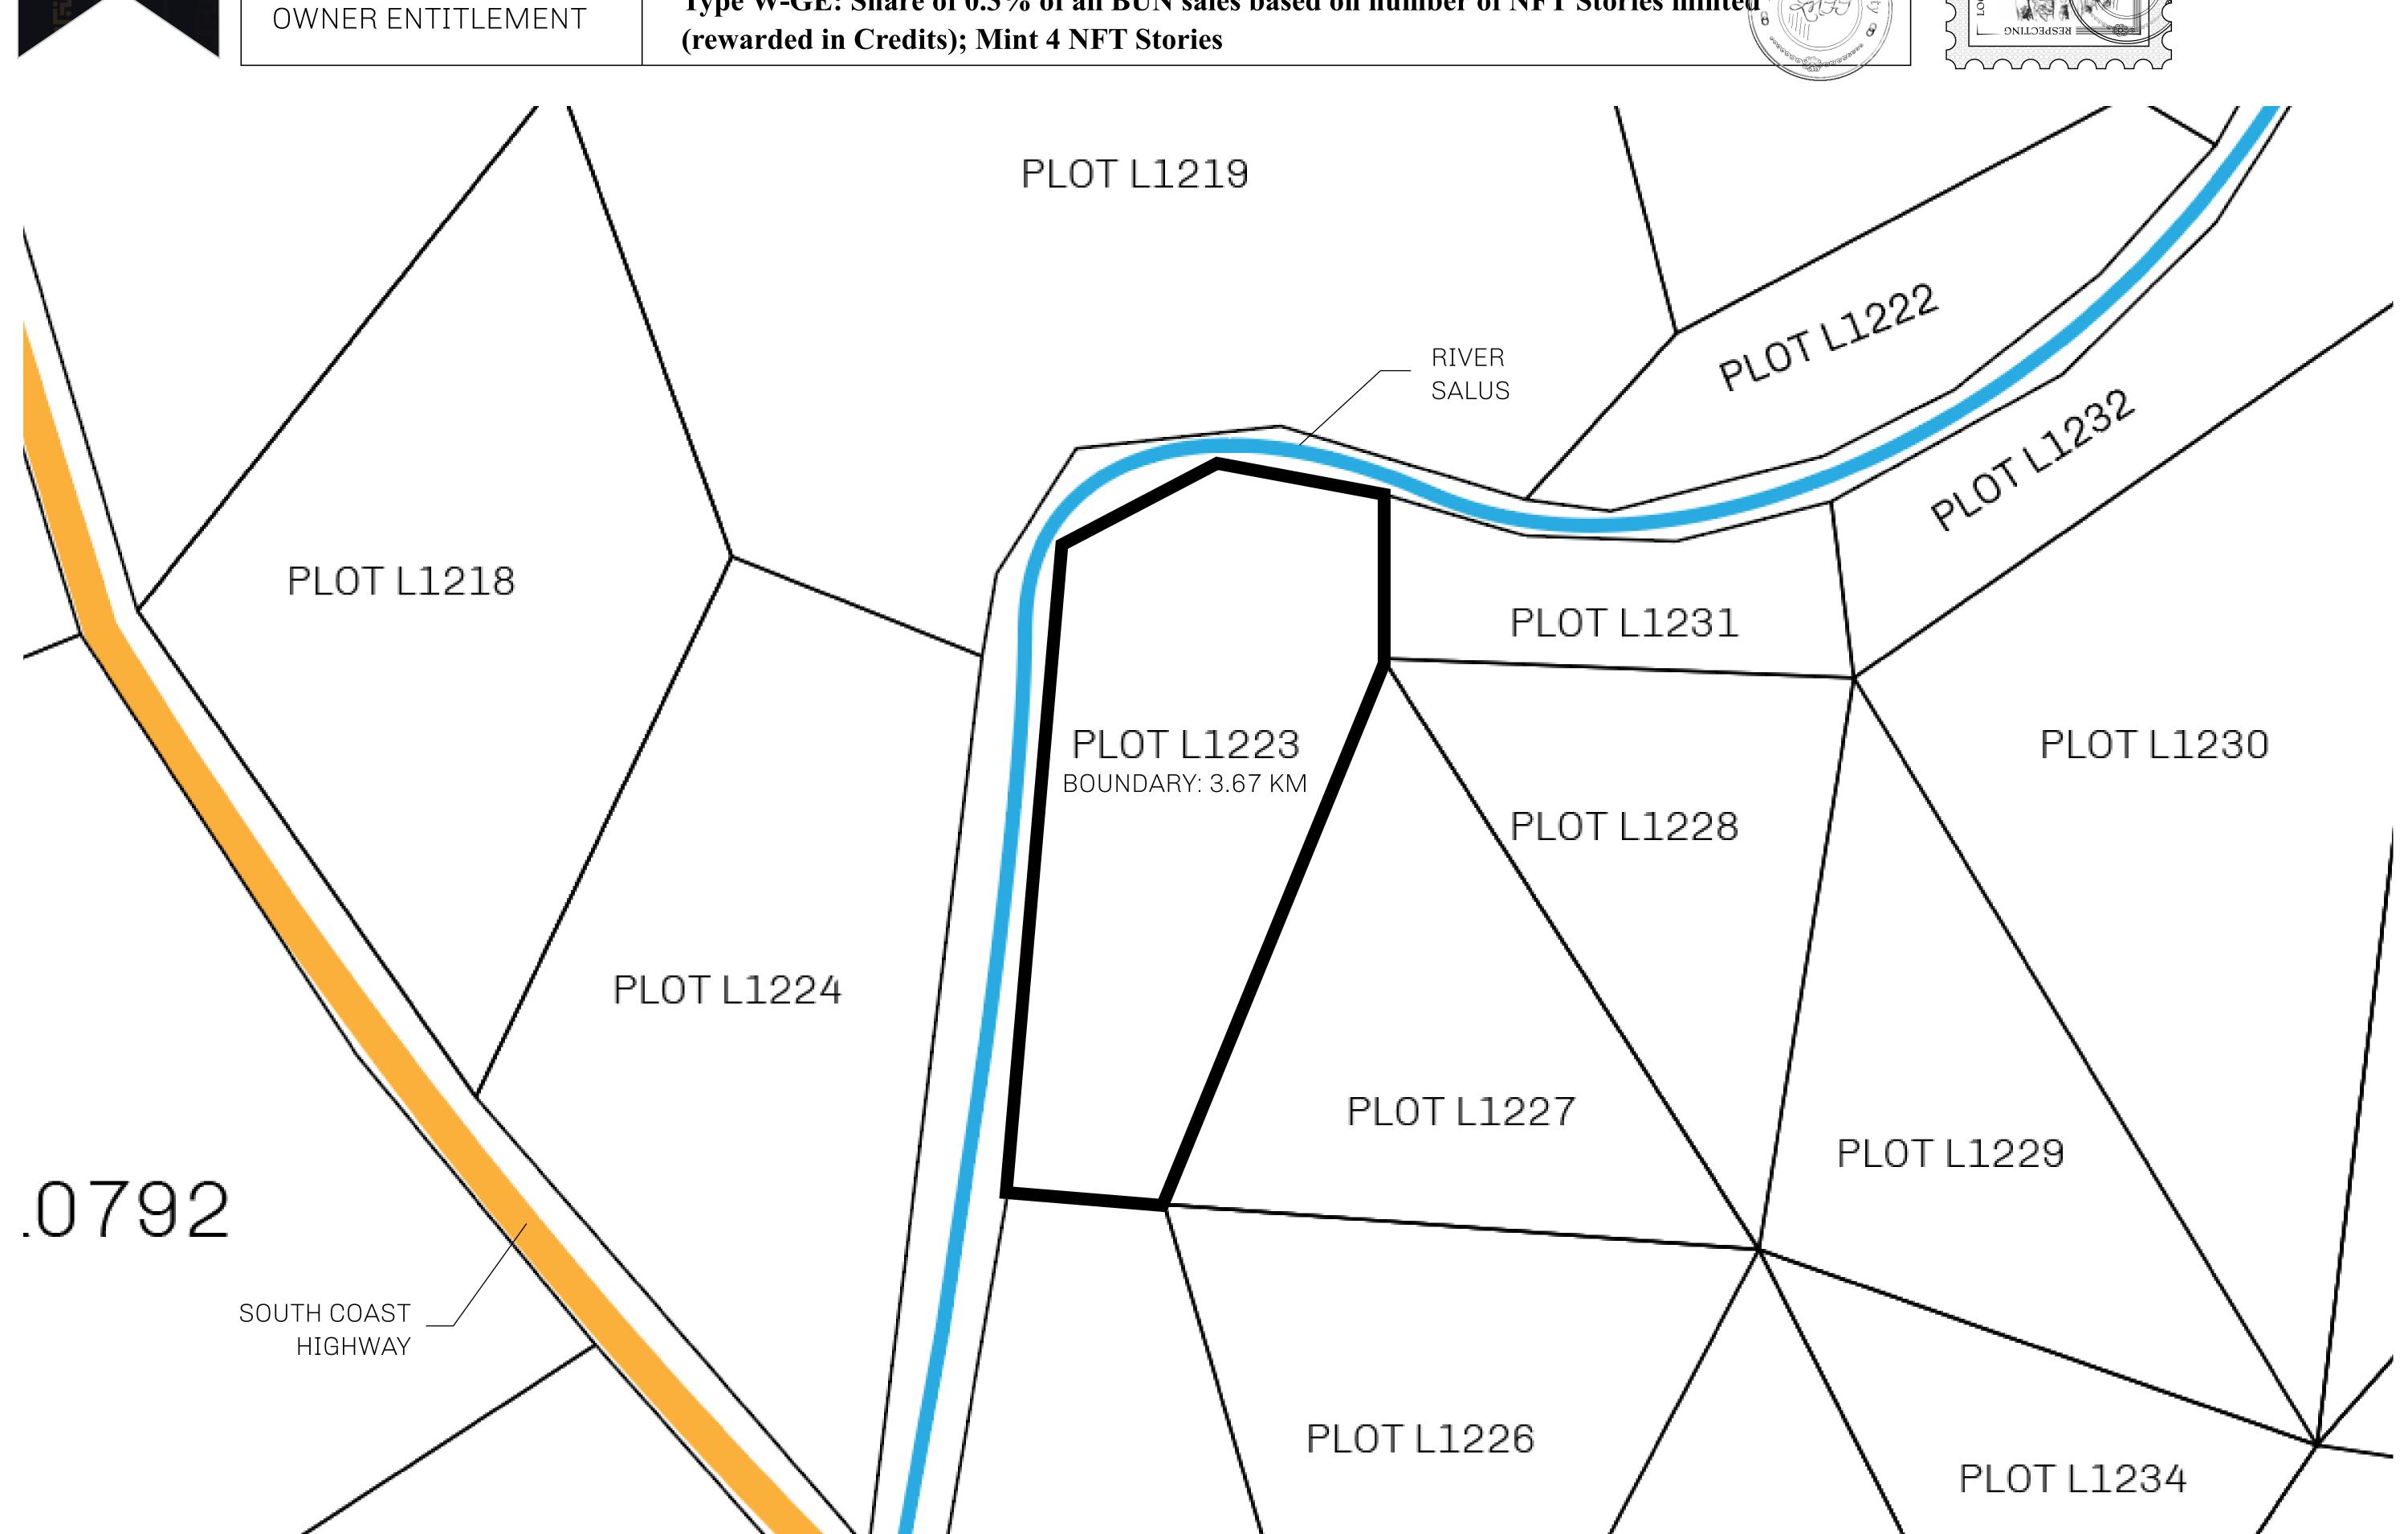

## H.M. LNFT Land Registry

L1223-041021

TITLE NUMBER

ADMINISTRATIVE AREA

THE GREAT EMPIRE

ISSUED **04 October 2021** 

SCALE 1/50000

PLC

Type W-GE: Share of 0.3% of all BUN sales based on number of NFT Stories minted

PLOT L1225