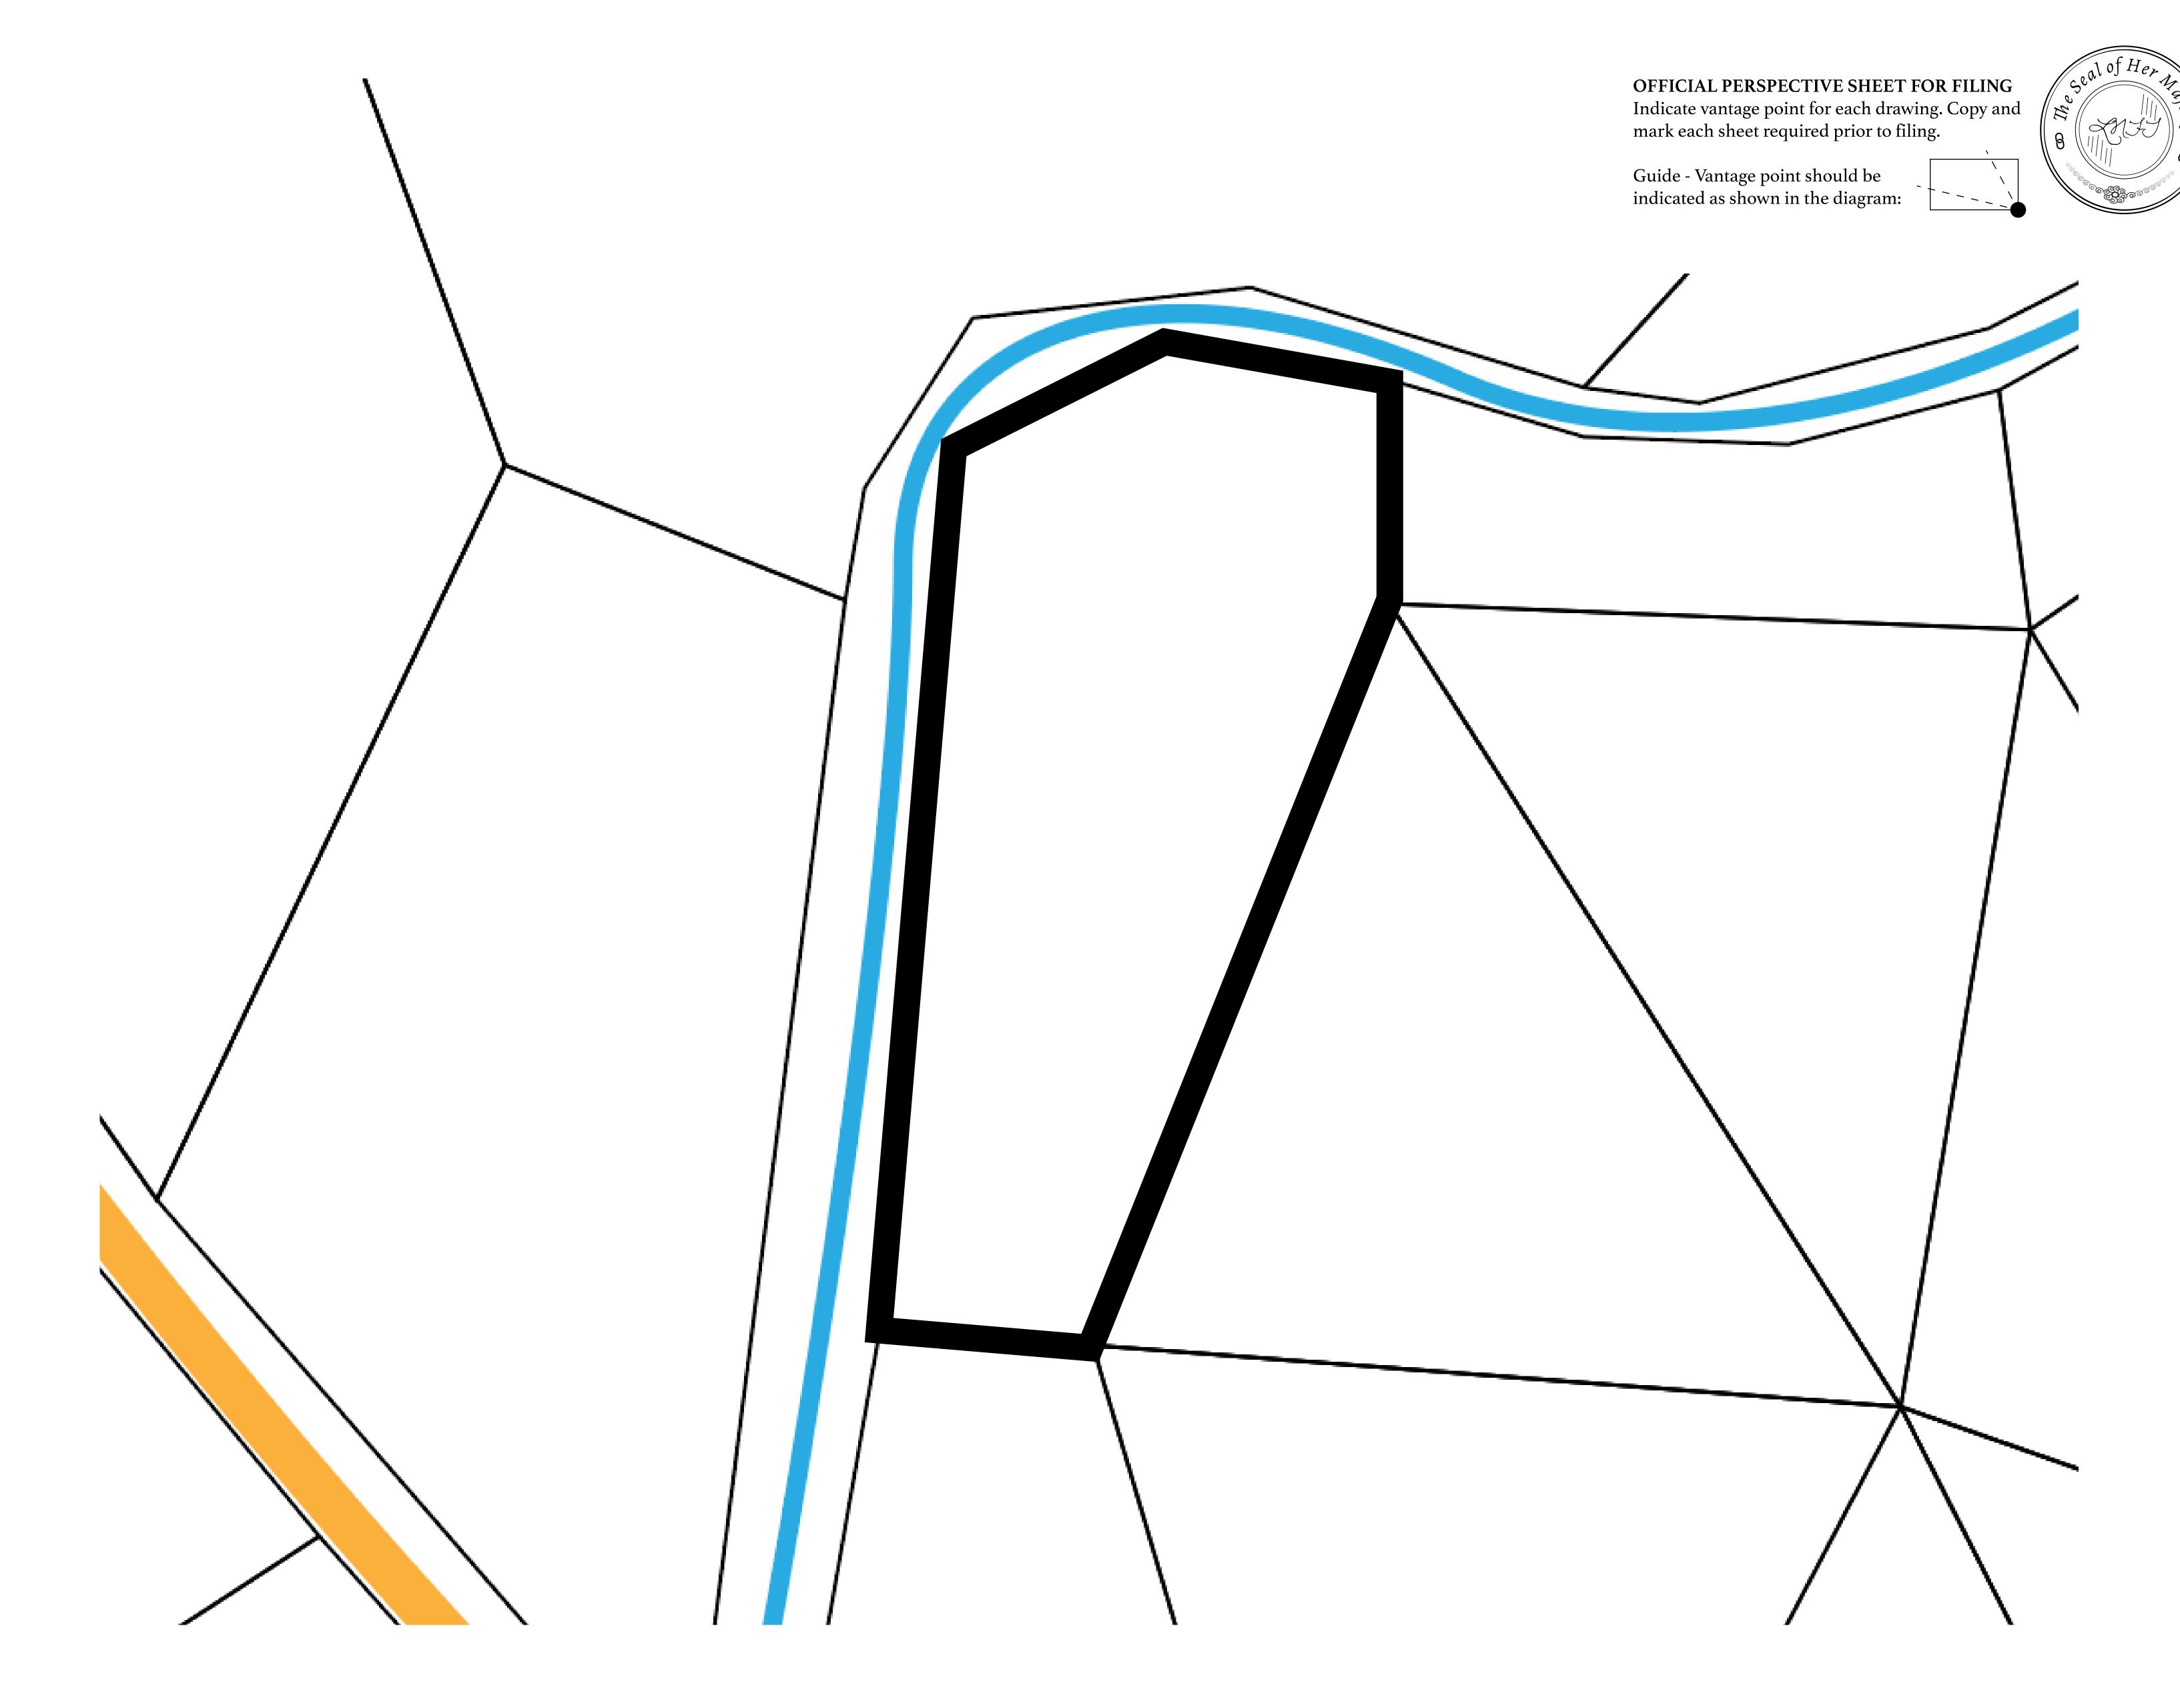

## H.M. LNFT Land Registry

L1223-041021

TITLE NUMBER

ADMINISTRATIVE AREA

THE GREAT EMPIRE

ISSUED **04 October 2021** 

SCALE 1/50000

PLC

Type W-GE: Share of 0.3% of all BUN sales based on number of NFT Stories minted

PLOT L1225