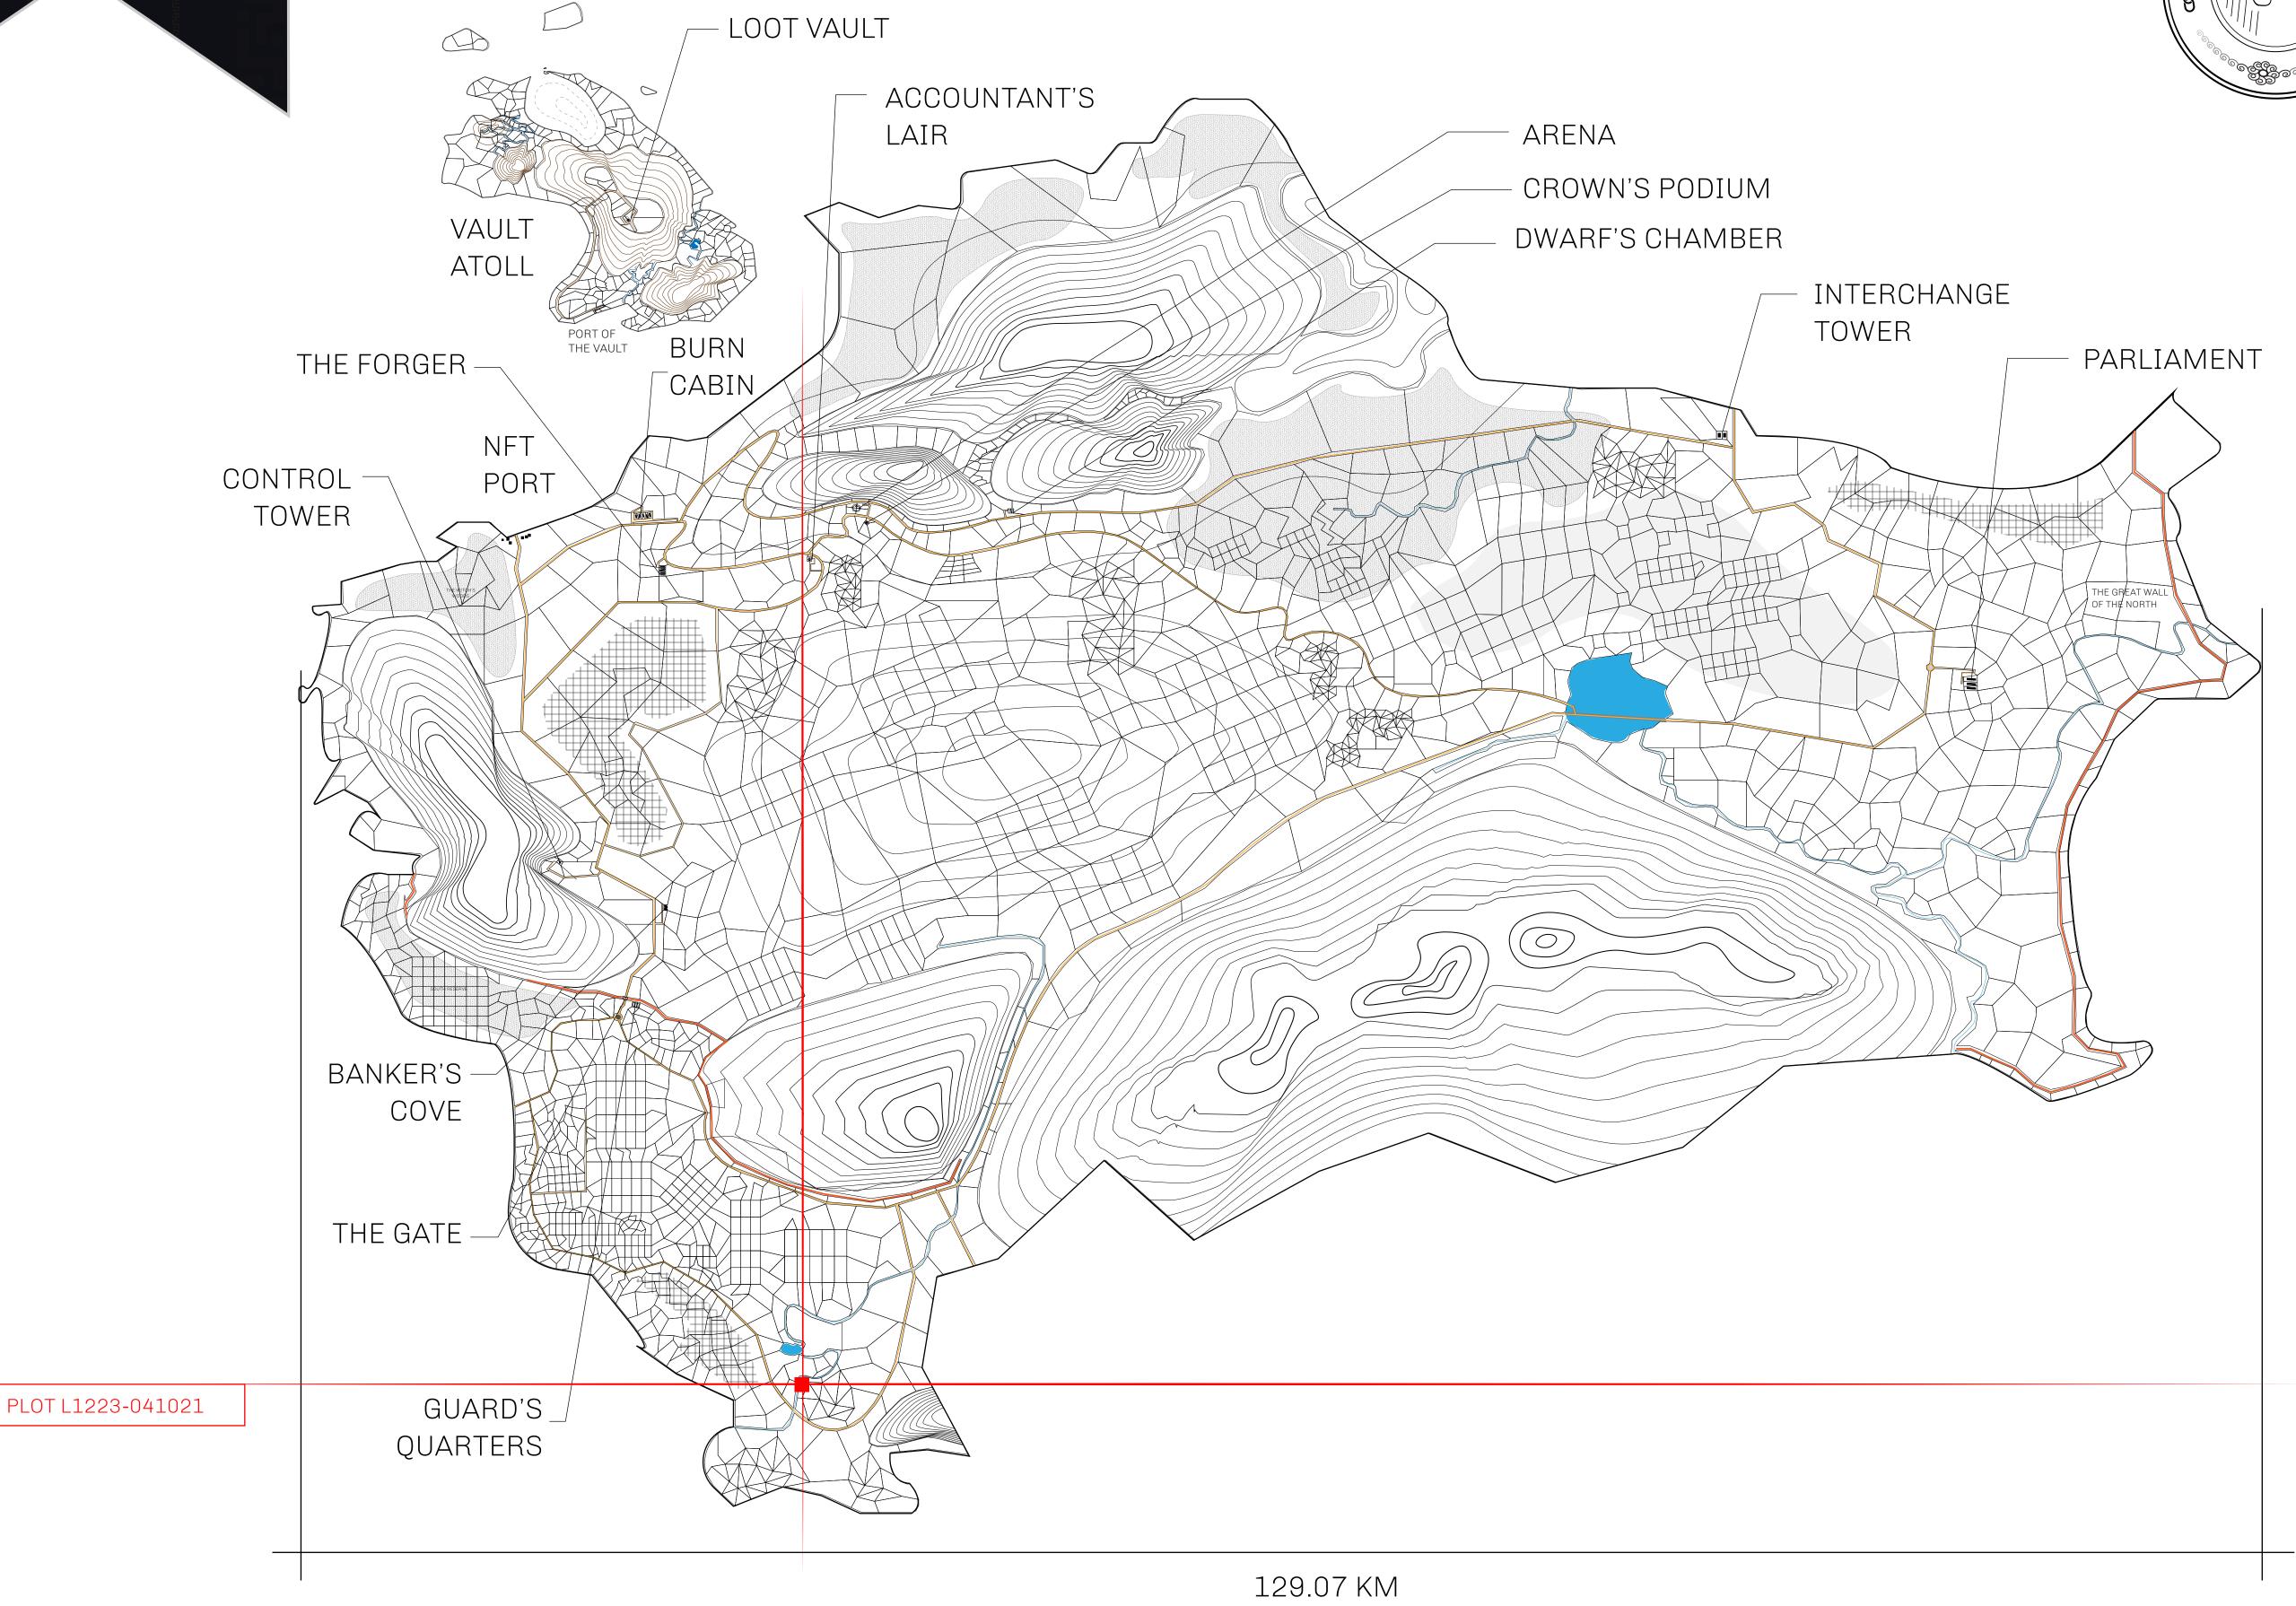

## HER MAJESTY'S GATED WORLD

As an economic and ruling powerhouse, the Great Empire controls the issuance and trade of BUN, LTT, and USDC reward credits. Decisions by its sitting parliamentarians affect Loot NFT World. Following the last war, border controls are tight and only invitees can enter. Each Sunday, all eyes focus on the Arena and the Crown's Podium, where battle-bidding auctions rage. The battle pit is not for the fainthearted and strategy plays a crucial role in winning.

## GEOGRAPHY

COASTLINE 462.64 KM (287.47 MILES)

BORDERS OCEAN, ROYAUME DE SATOSHI, X BY SL & TERRITORIO LTT ST

HIGHEST POINT MOUNT ARES +8120 M

LOWEST POINT NFT PORT 0 M

PLOTS 2284 SCALE 1:50000

## H.M. LNFT Land Registry

L1223-041021

TITLE NUMBER

ADMINISTRATIVE AREA

THE GREAT EMPIRE

ISSUED **04 October 2021** 

SCALE 1/50000

PLC

Type W-GE: Share of 0.3% of all BUN sales based on number of NFT Stories minted

PLOT L1225