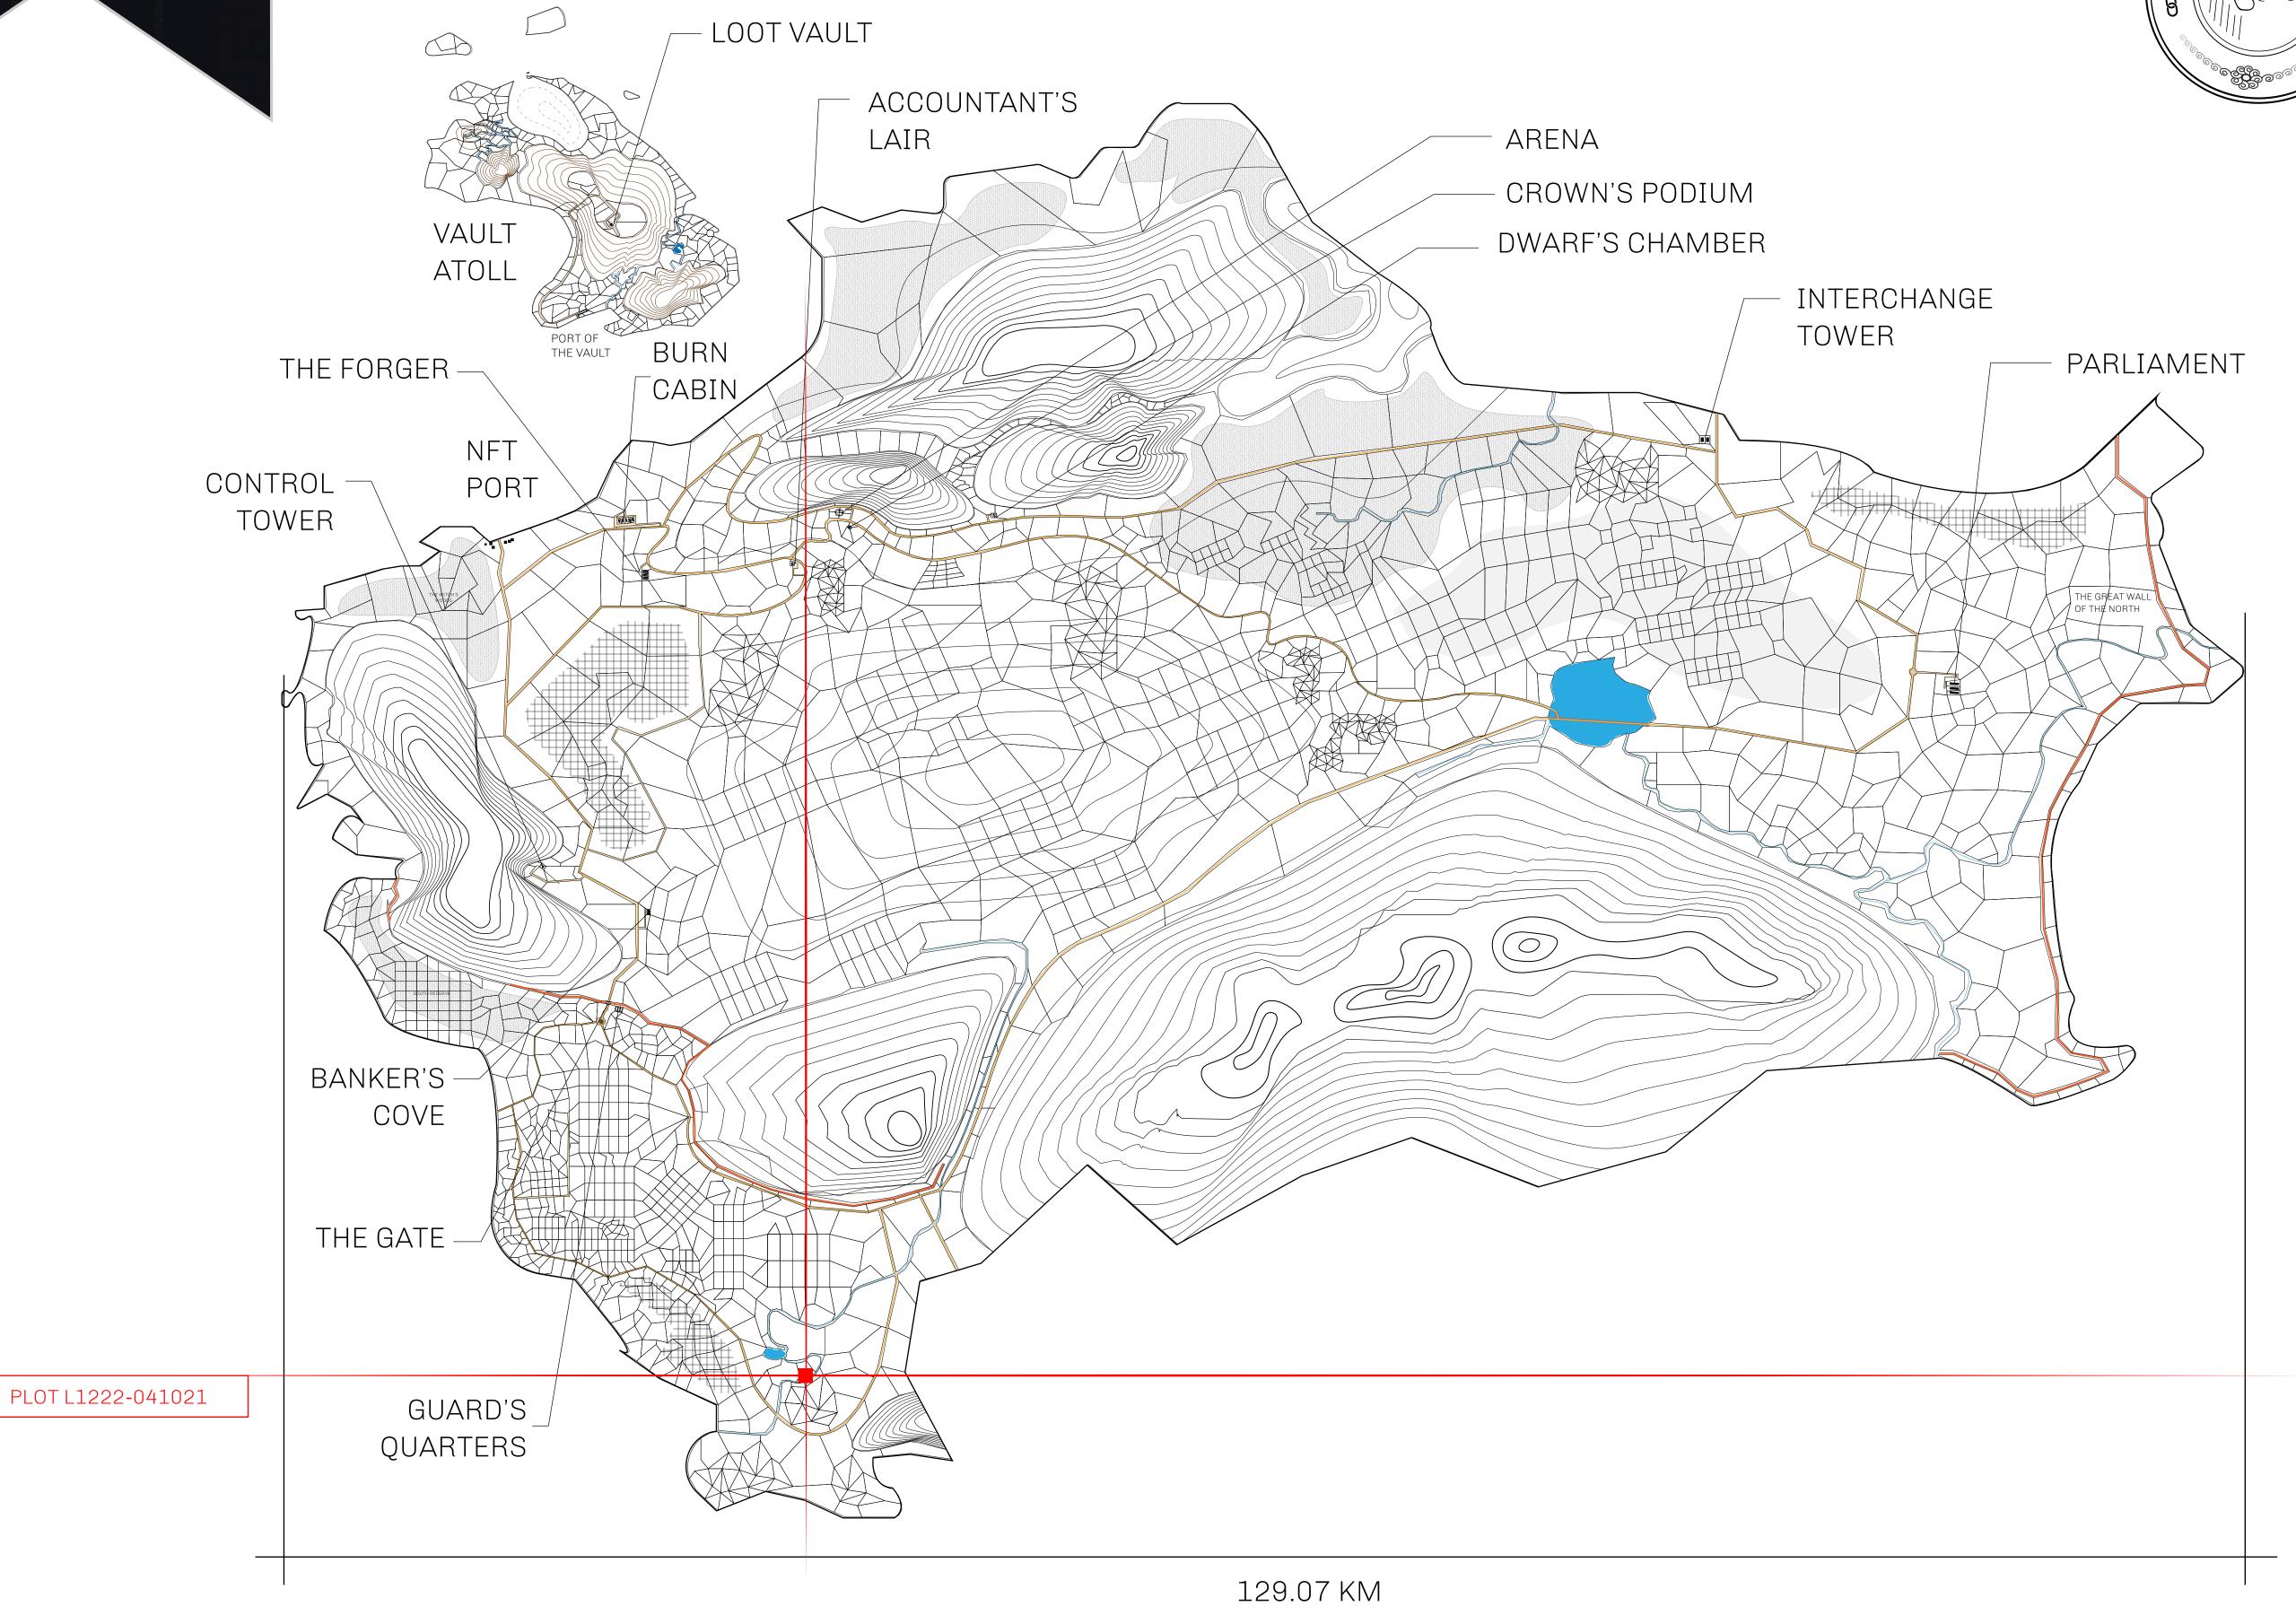

## GEOGRAPHY

COASTLINE 462.64 KM (287.47 MILES)

BORDERS OCEAN, ROYAUME DE SATOSHI, X BY SL & TERRITORIO LTT ST

HIGHEST POINT MOUNT ARES +8120 M

LOWEST POINT NFT PORT 0 M

PLOTS 2284 SCALE 1:50000

## H.M. LNFT Land Registry

L1222-041021

TITLE NUMBER

ADMINISTRATIVE AREA

THE GREAT EMPIRE

ISSUED **04 October 2021** 

SCALE 1/50000

OWNER ENTITLEMENT