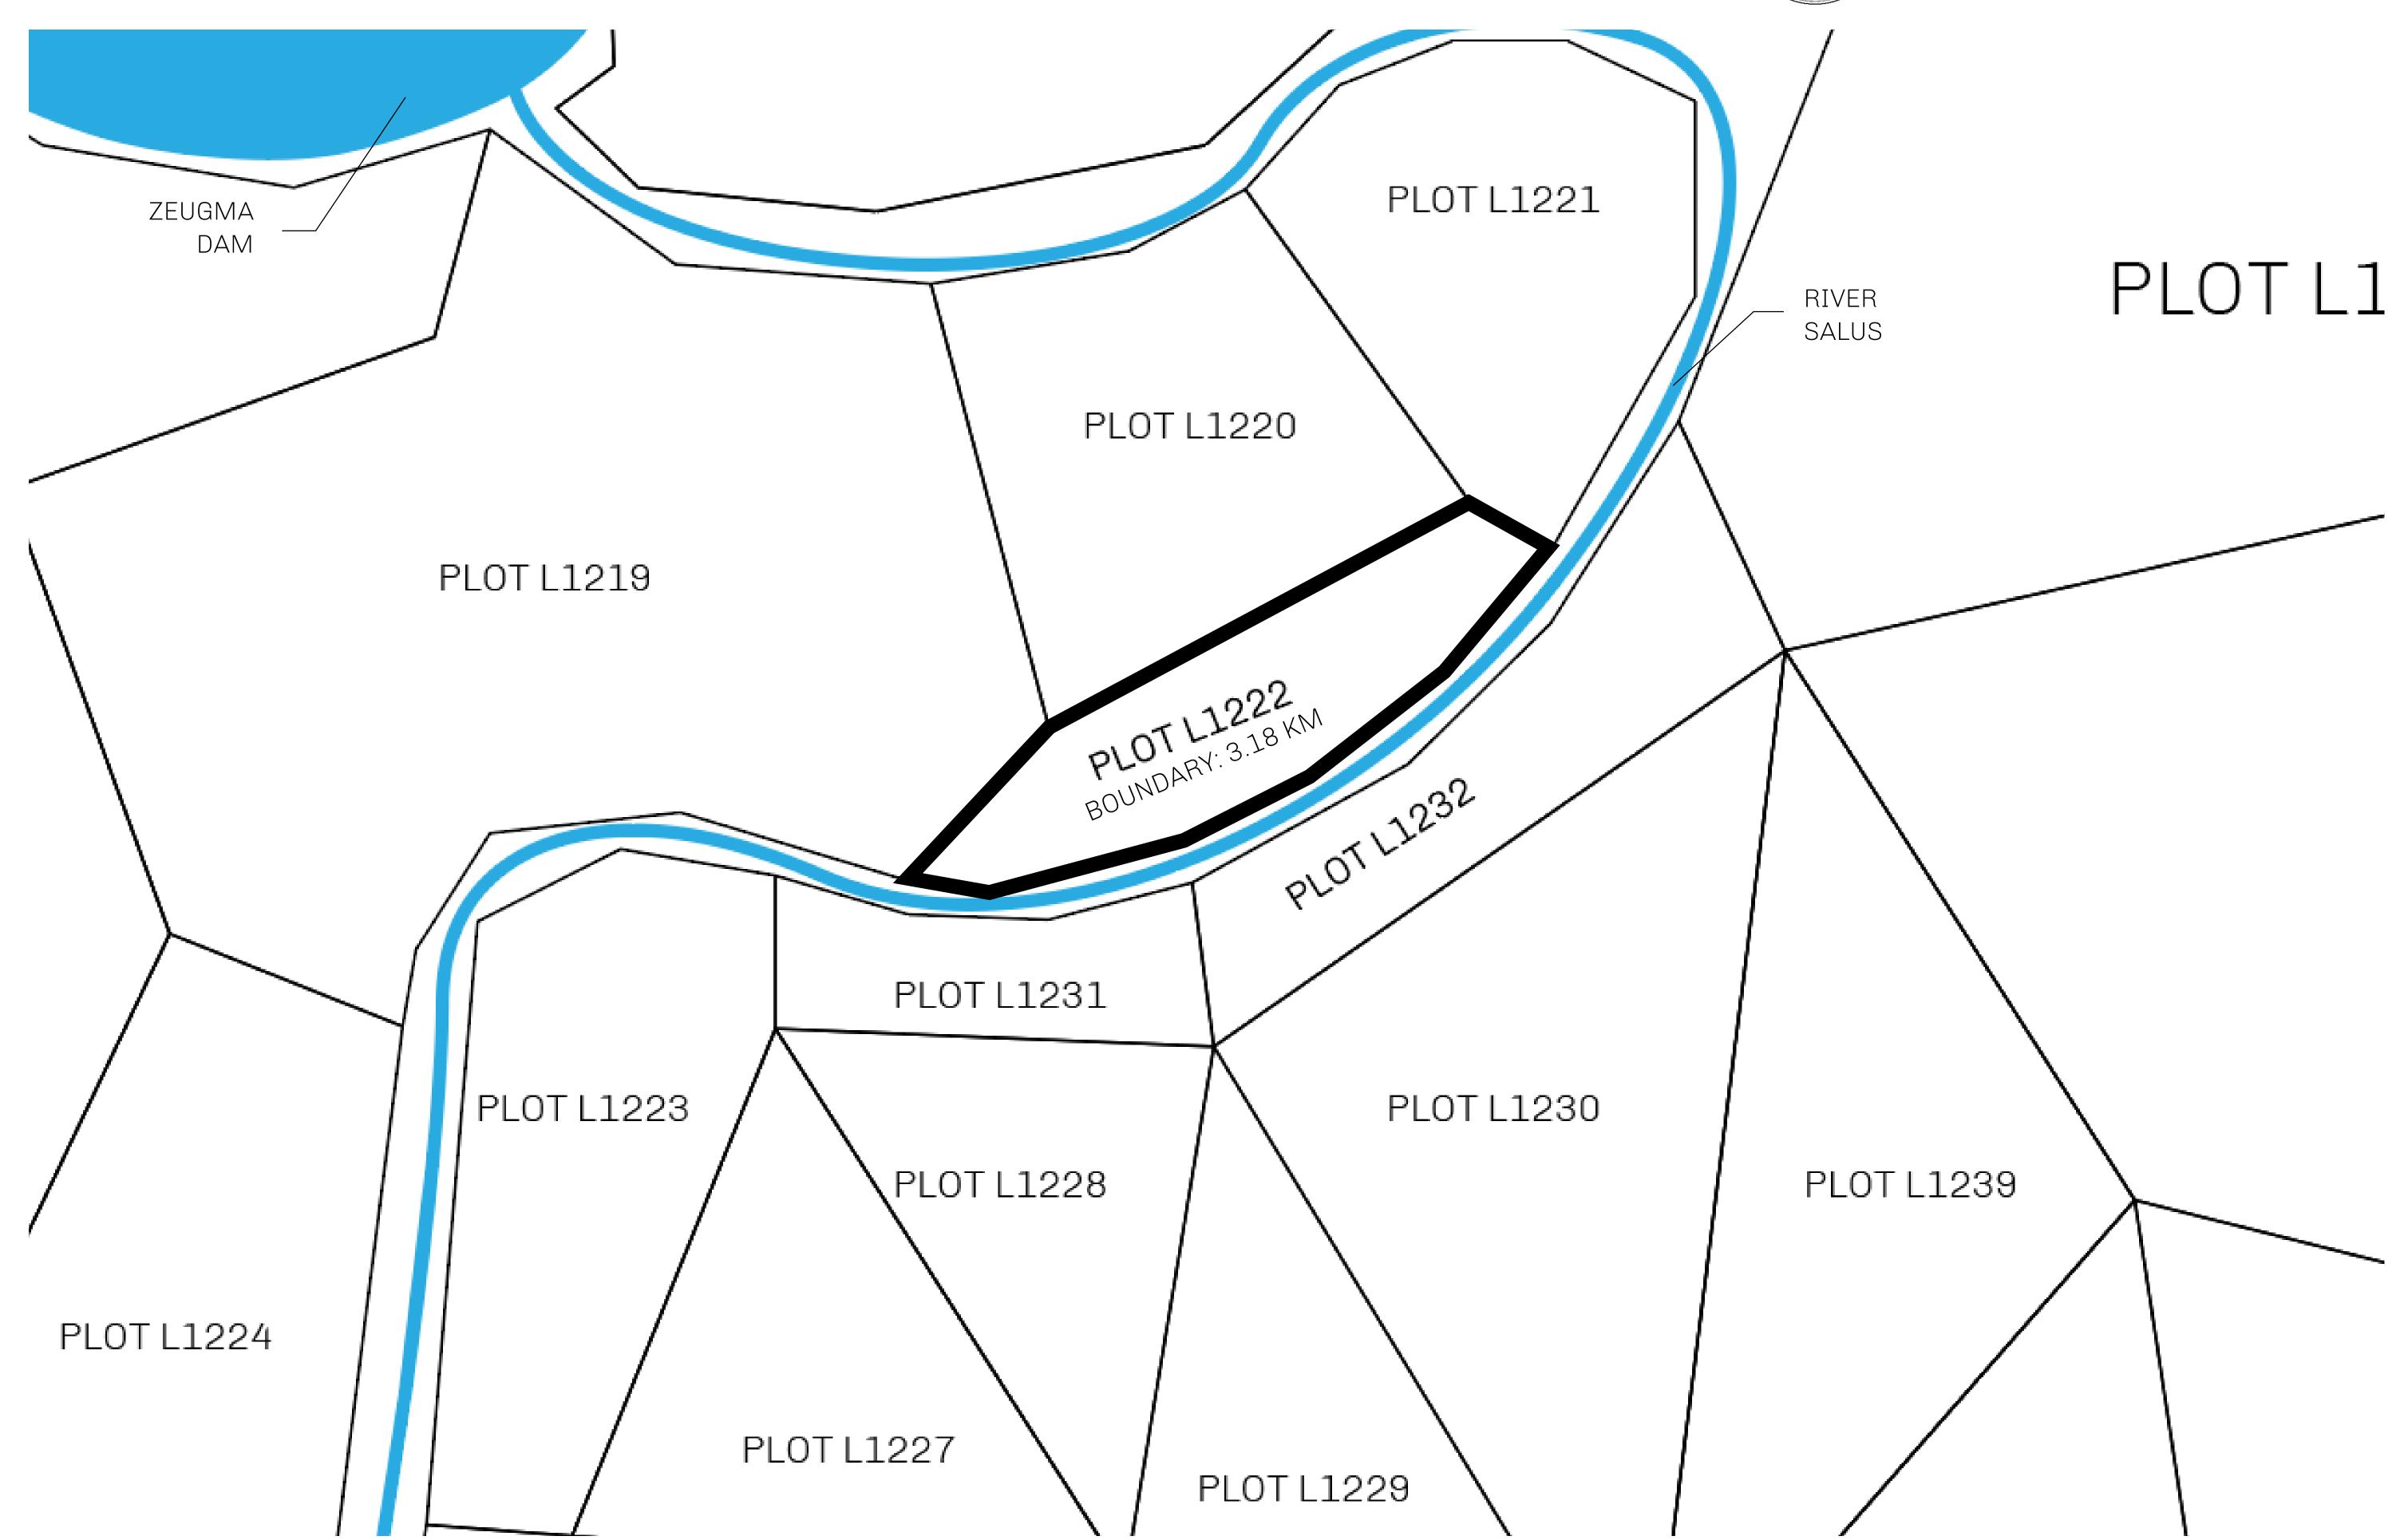

## GEOGRAPHY

COASTLINE 462.64 KM (287.47 MILES)

BORDERS OCEAN, ROYAUME DE SATOSHI, X BY SL & TERRITORIO LTT ST

HIGHEST POINT MOUNT ARES +8120 M

LOWEST POINT NFT PORT 0 M

PLOTS 2284 SCALE 1:50000

## H.M. LNFT Land Registry

L1222-041021

TITLE NUMBER

ADMINISTRATIVE AREA

THE GREAT EMPIRE

ISSUED **04 October 2021** 

SCALE 1/50000

OWNER ENTITLEMENT