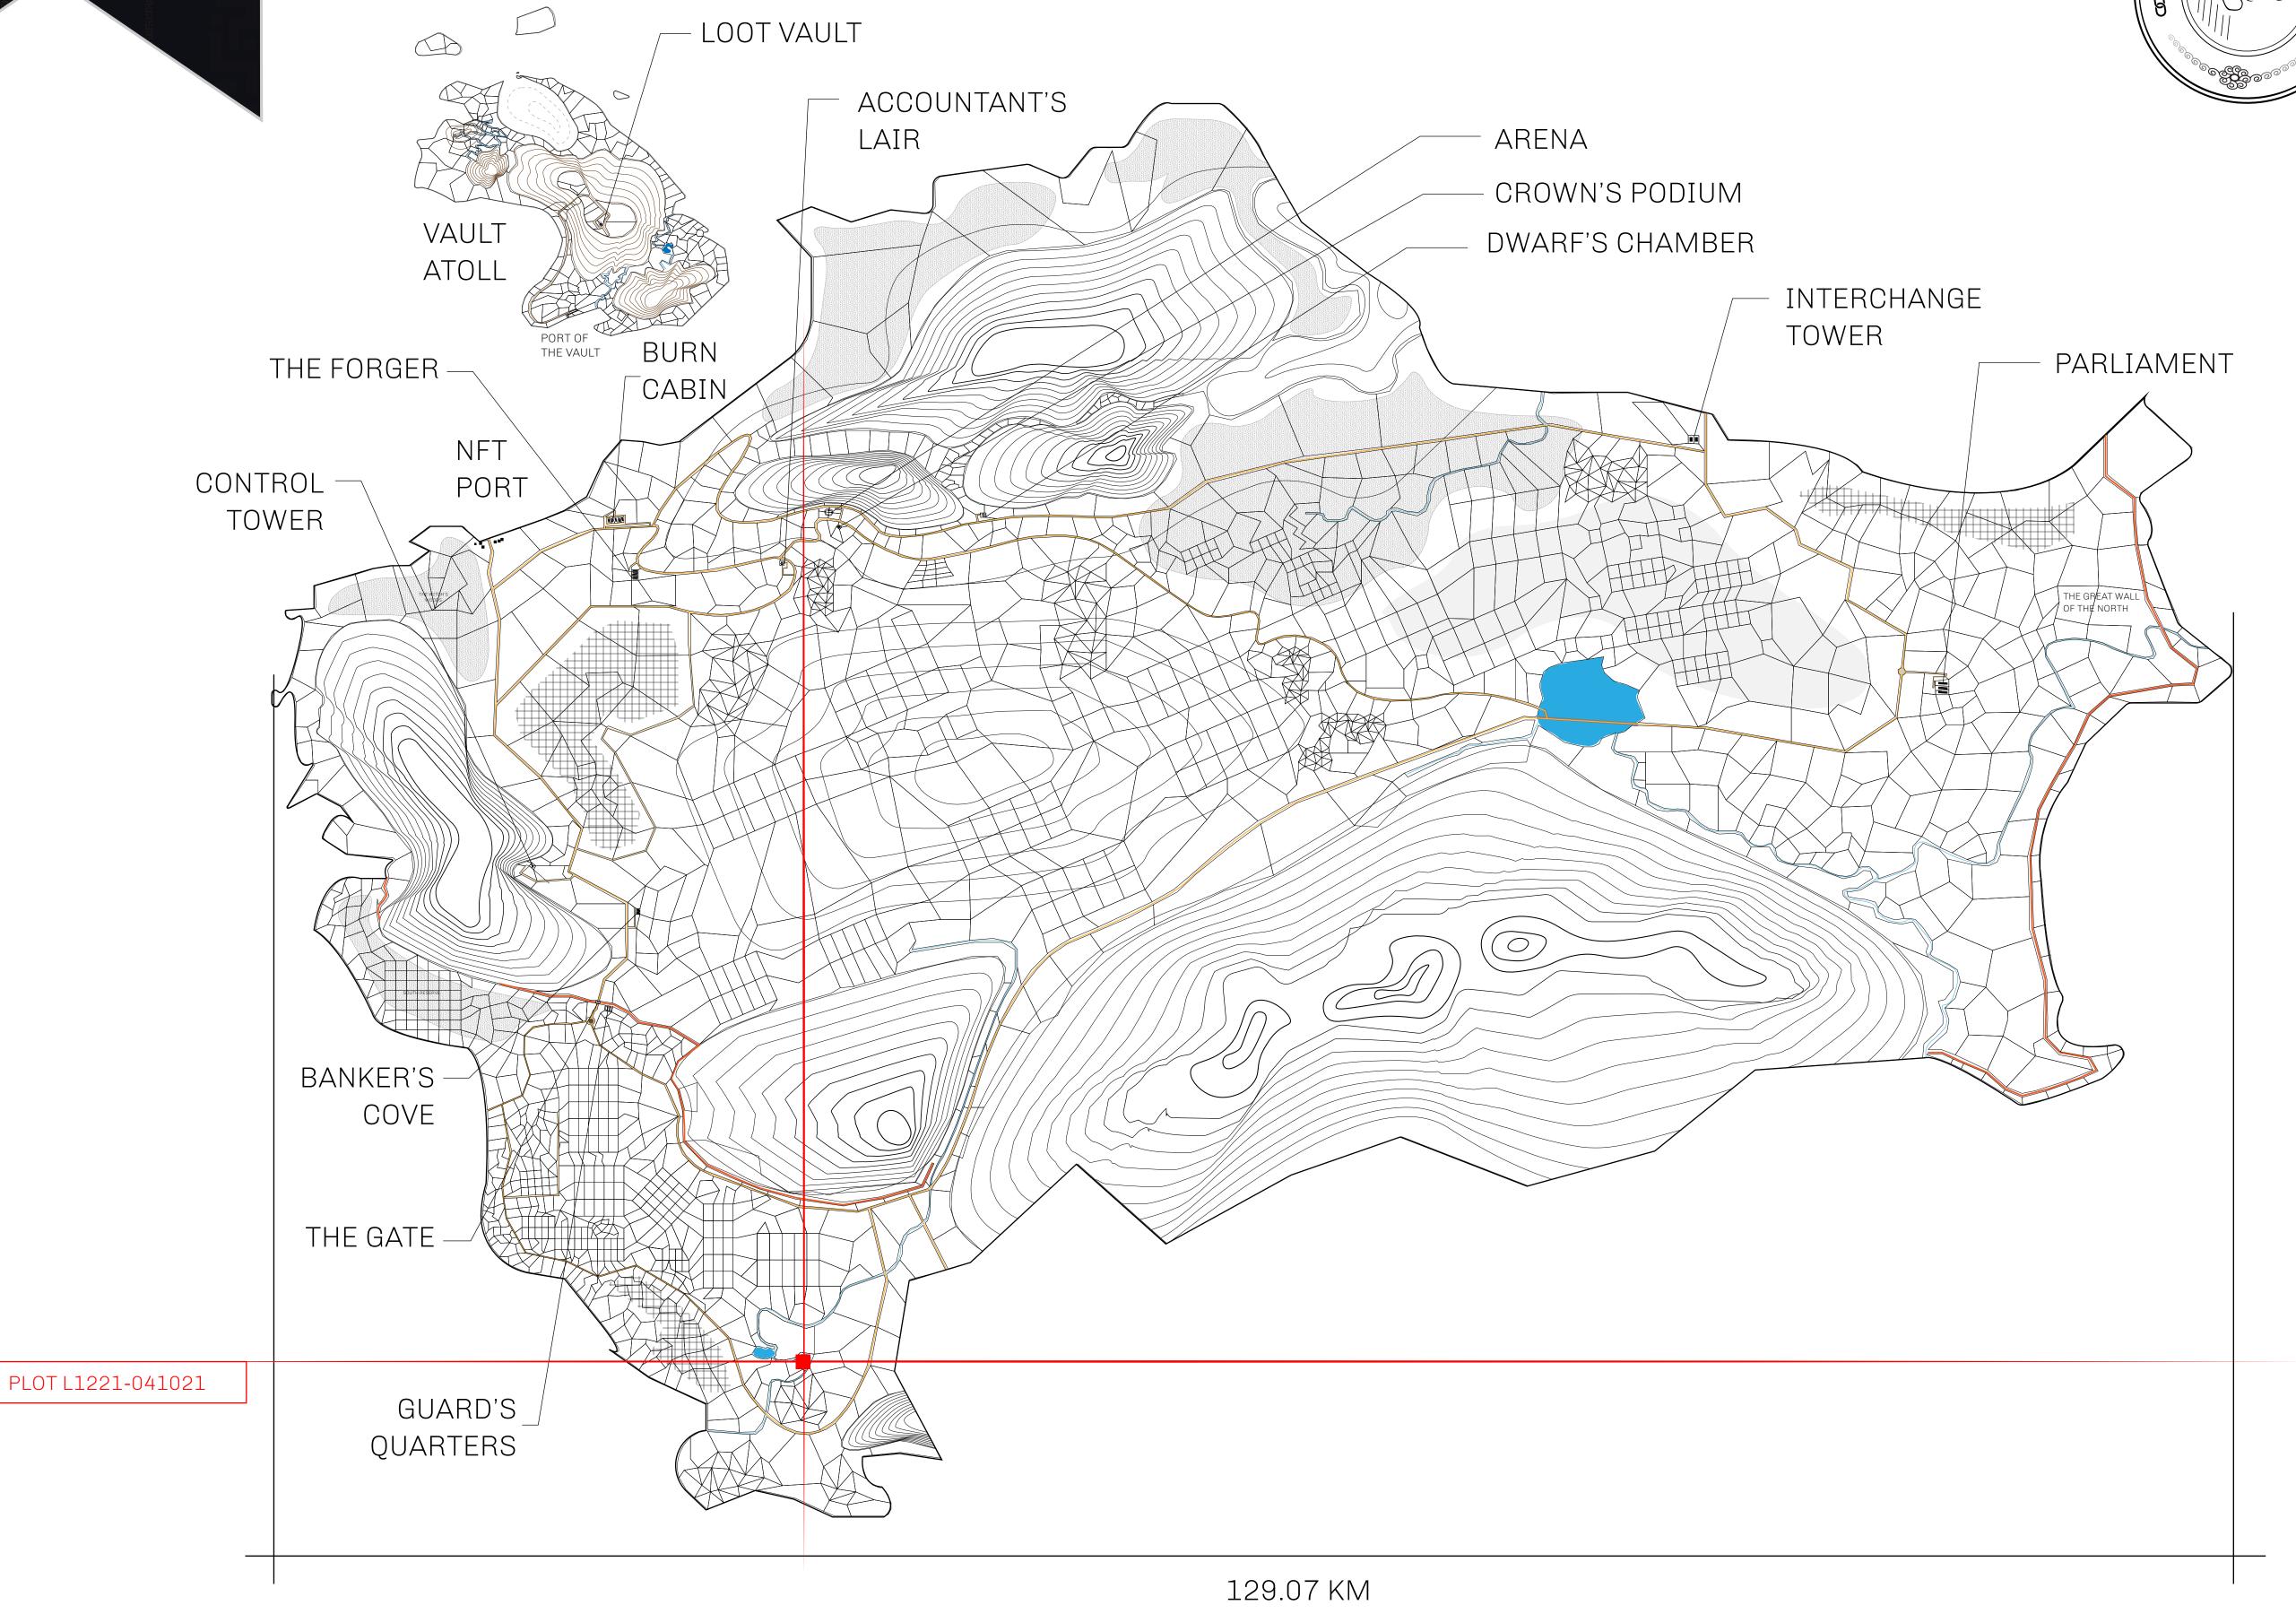

## GEOGRAPHY

COASTLINE 462.64 KM (287.47 MILES)

BORDERS OCEAN, ROYAUME DE SATOSHI, X BY SL & TERRITORIO LTT ST

HIGHEST POINT MOUNT ARES +8120 M

LOWEST POINT NFT PORT 0 M

PLOTS 2284 SCALE 1:50000

## H.M. LNFT Land Registry

L1221-041021

TITLE NUMBER

ADMINISTRATIVE AREA

THE GREAT EMPIRE

ISSUED **04 October 2021** 

SCALE 1/50000

OWNER ENTITLEMENT