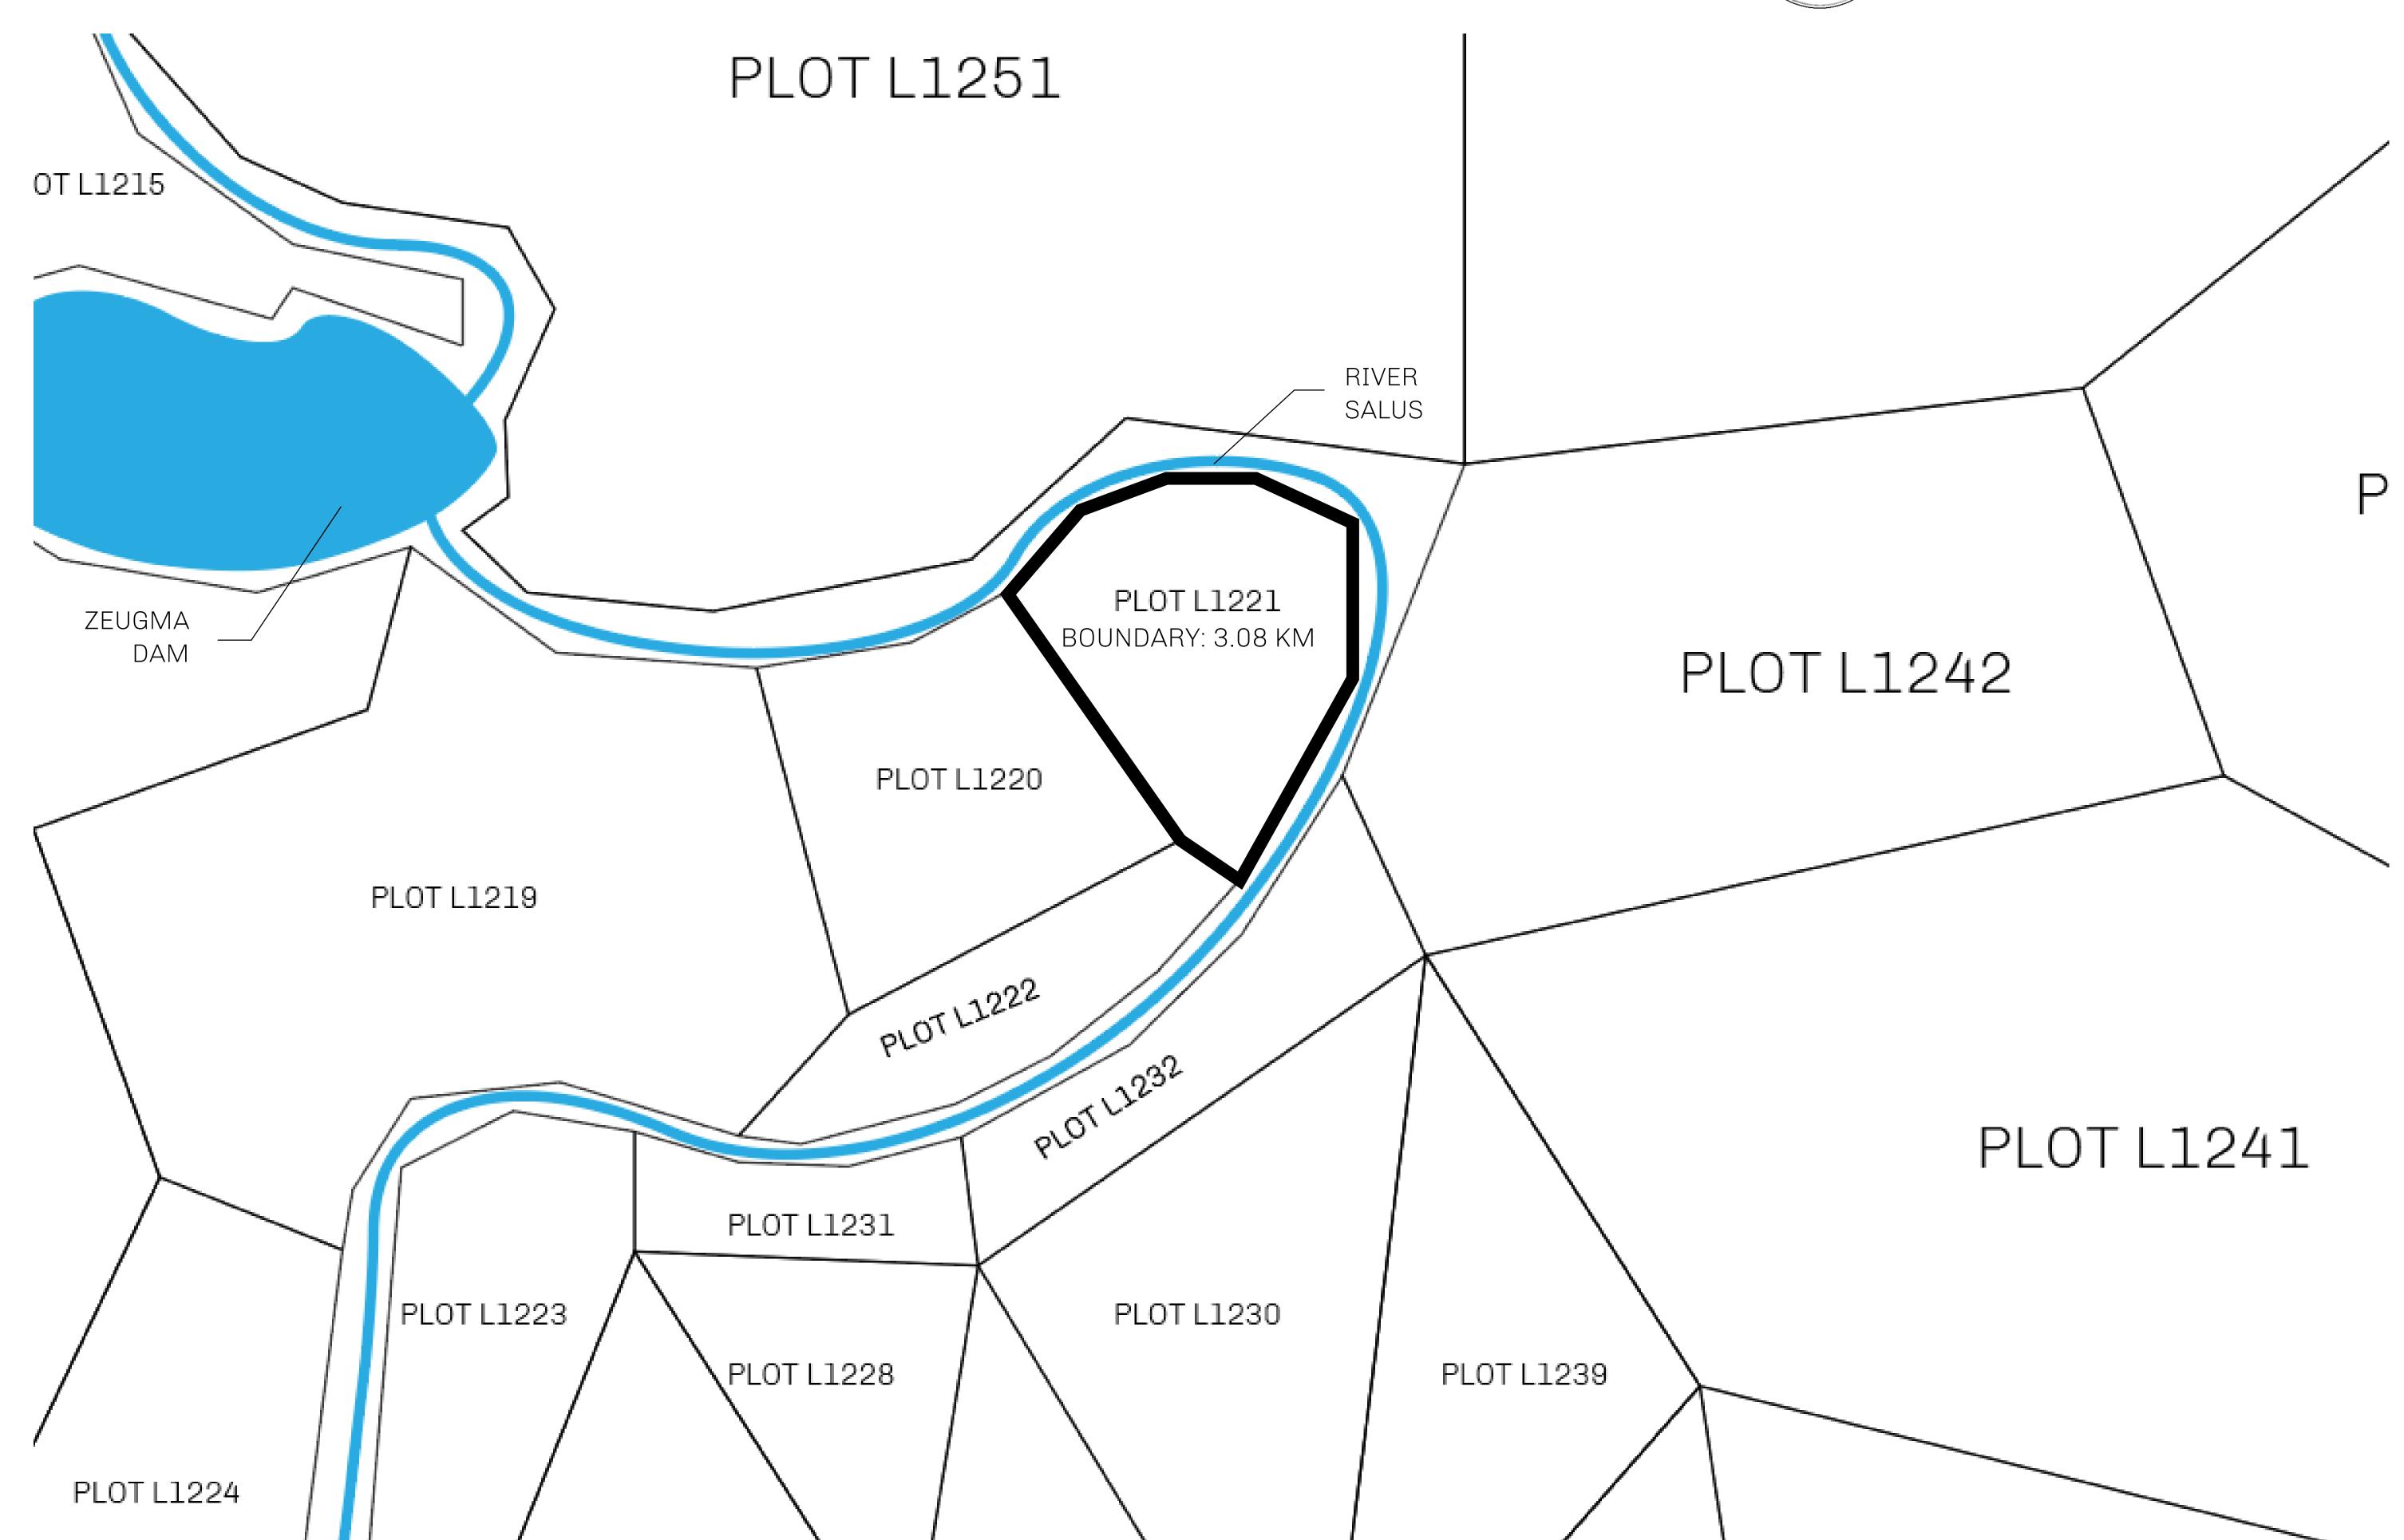

## GEOGRAPHY

COASTLINE 462.64 KM (287.47 MILES)

BORDERS OCEAN, ROYAUME DE SATOSHI, X BY SL & TERRITORIO LTT ST

HIGHEST POINT MOUNT ARES +8120 M

LOWEST POINT NFT PORT 0 M

PLOTS 2284 SCALE 1:50000

## H.M. LNFT Land Registry

L1221-041021

TITLE NUMBER

ADMINISTRATIVE AREA

THE GREAT EMPIRE

ISSUED **04 October 2021** 

SCALE 1/50000

OWNER ENTITLEMENT