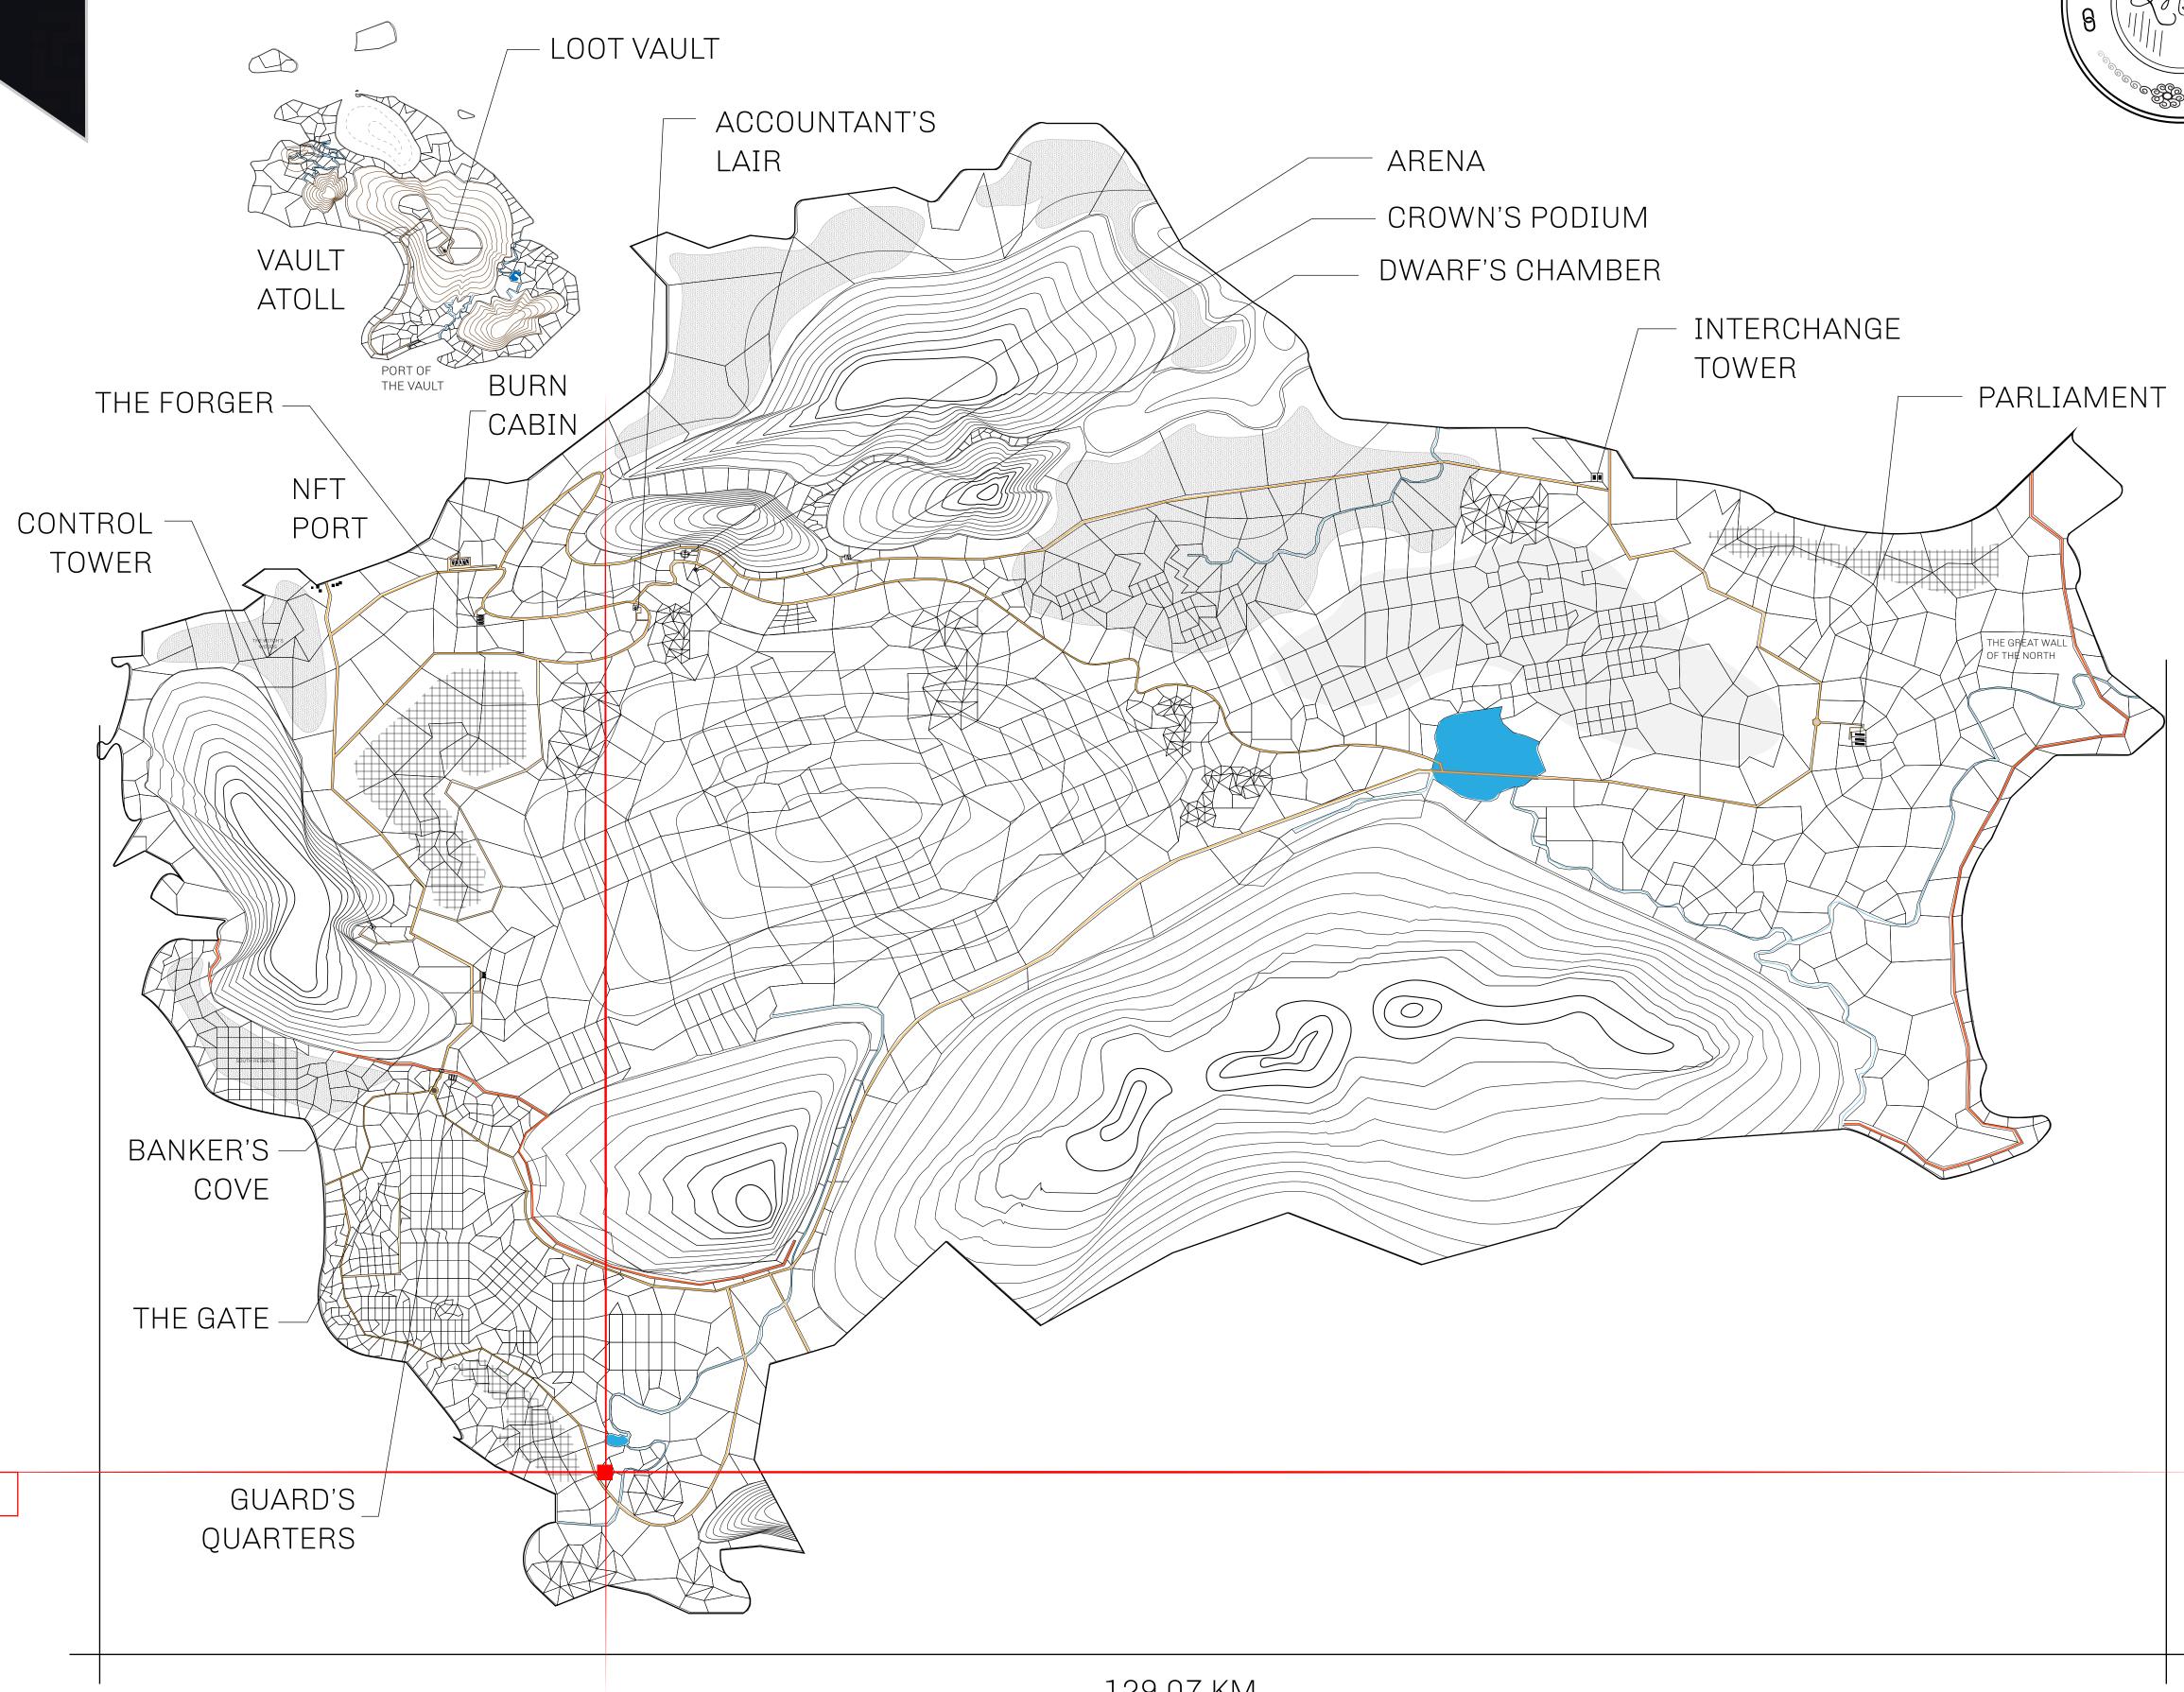

## HER MAJESTY'S GATED WORLD

As an economic and ruling powerhouse, the Great Empire controls the issuance and trade of BUN, LTT, and USDC reward credits. Decisions by its sitting parliamentarians affect Loot NFT World. Following the last war, border controls are tight and only invitees can enter. Each Sunday, all eyes focus on the Arena and the Crown's Podium, where battle-bidding auctions rage. The battle pit is not for the fainthearted and strategy plays a crucial role in winning.

## GEOGRAPHY

COASTLINE 462.64 KM (287.47 MILES)

OCEAN, ROYAUME DE SATOSHI, X BY SL & TERRITORIO LTT ST BORDERS

HIGHEST POINT MOUNT ARES +8120 M

LOWEST POINT NFT PORT 0 M

PLOTS 2284 SCALE 1:50000

PLOT L1218-041021

## H.M. LNFT Land Registry

L1218-041021

TITLE NUMBER

ADMINISTRATIVE AREA

THE GREAT EMPIRE

ISSUED **04 October 2021** 

SCALE 1/50000

OWNER ENTITLEMENT