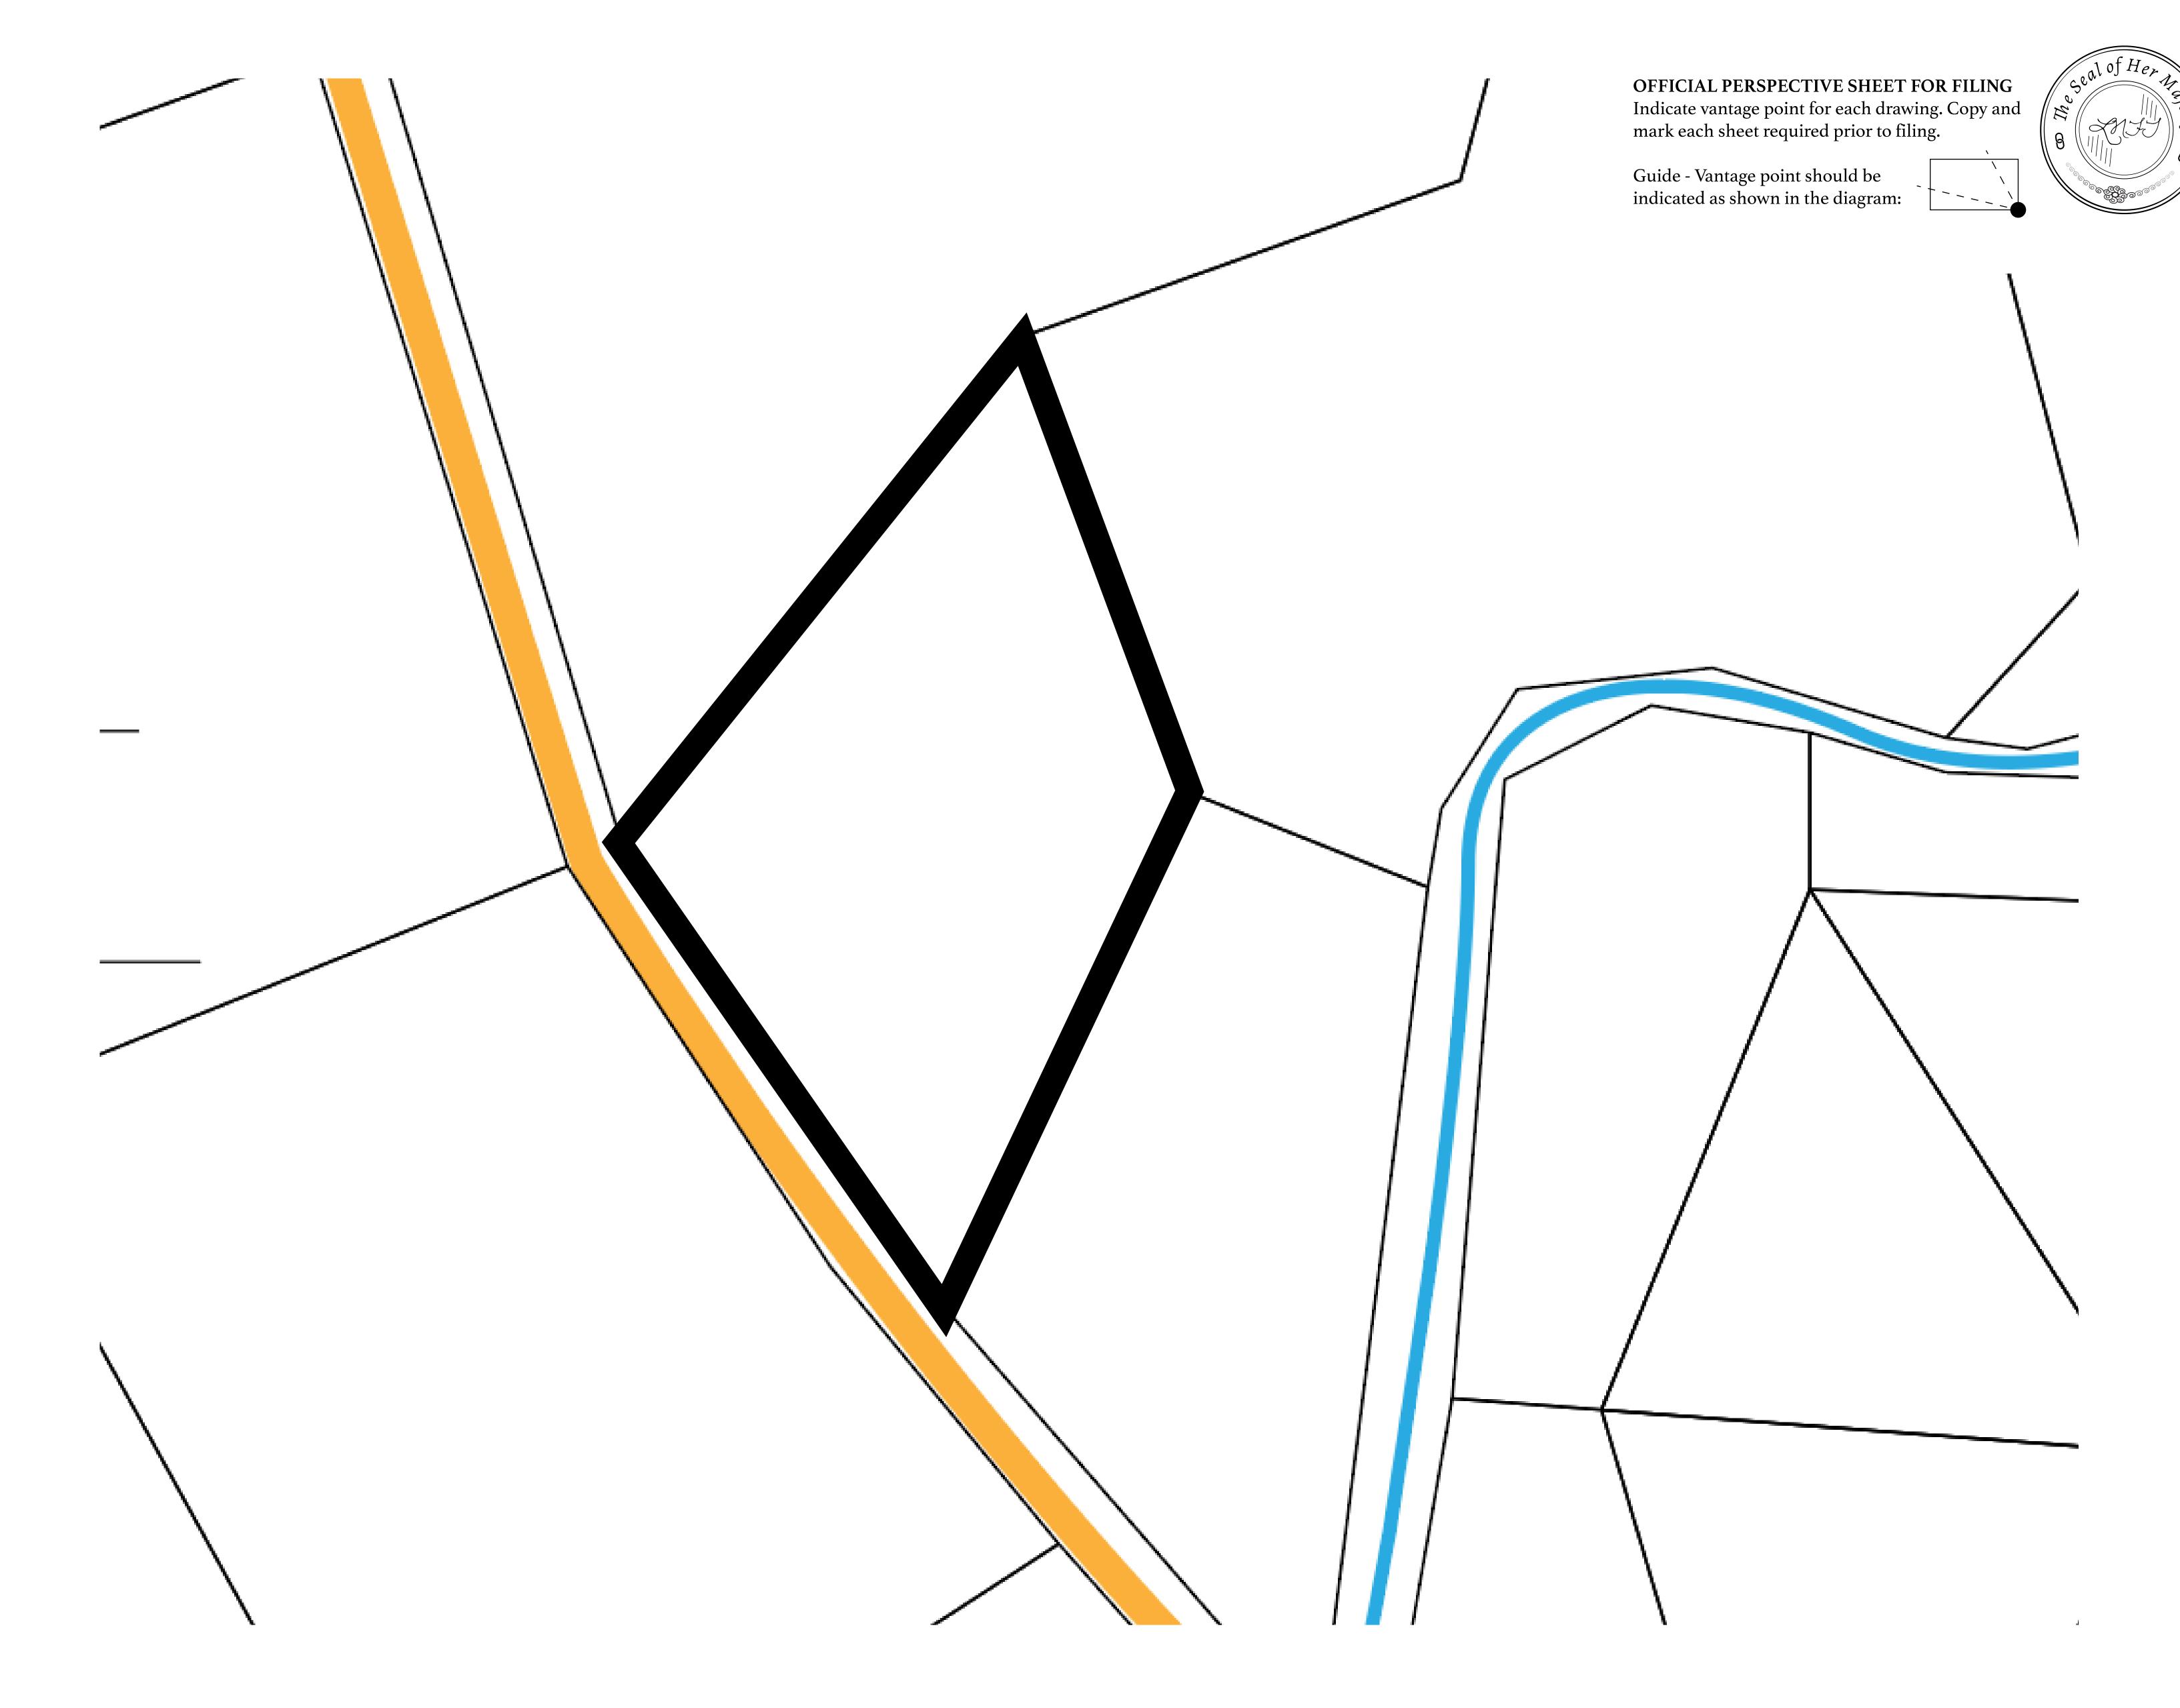

## GEOGRAPHY

COASTLINE 462.64 KM (287.47 MILES)

OCEAN, ROYAUME DE SATOSHI, X BY SL & TERRITORIO LTT ST BORDERS

HIGHEST POINT MOUNT ARES +8120 M

LOWEST POINT NFT PORT 0 M

PLOTS 2284 SCALE 1:50000

PLOT L1218-041021

## H.M. LNFT Land Registry

L1218-041021

TITLE NUMBER

ADMINISTRATIVE AREA

THE GREAT EMPIRE

ISSUED **04 October 2021** 

SCALE 1/50000

OWNER ENTITLEMENT