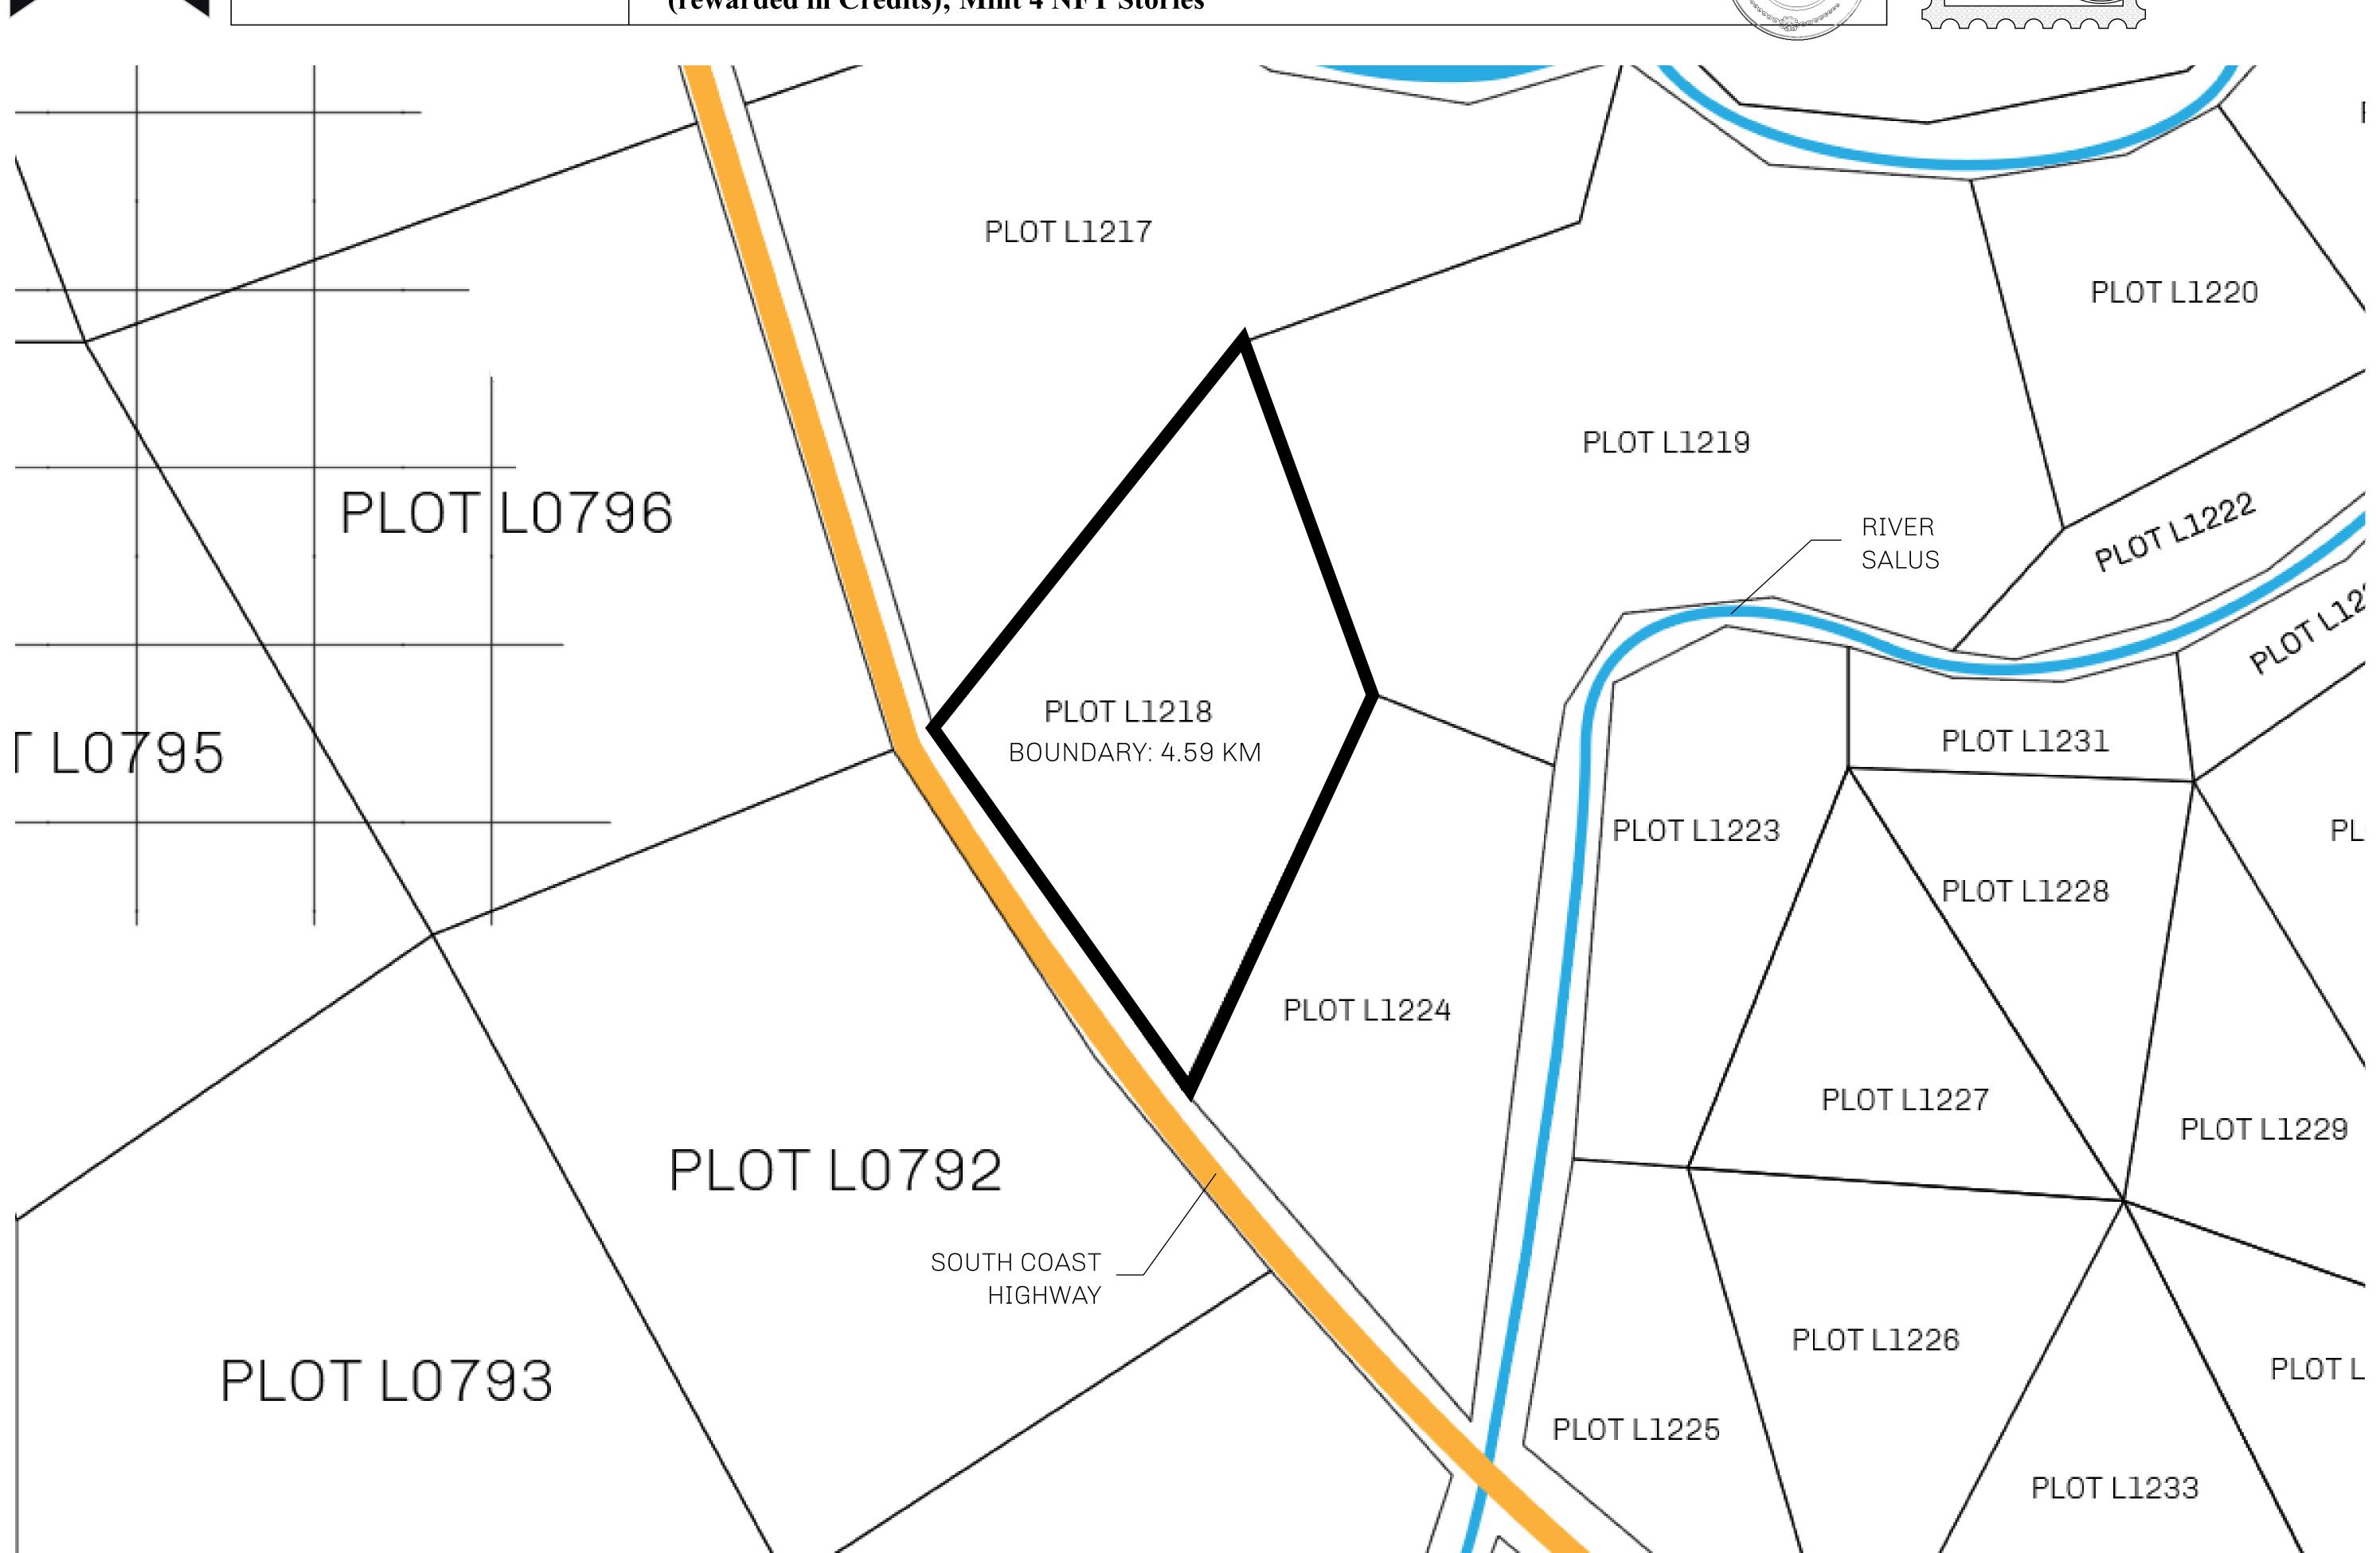

## GEOGRAPHY

COASTLINE 462.64 KM (287.47 MILES)

OCEAN, ROYAUME DE SATOSHI, X BY SL & TERRITORIO LTT ST BORDERS

HIGHEST POINT MOUNT ARES +8120 M

LOWEST POINT NFT PORT 0 M

PLOTS 2284 SCALE 1:50000

PLOT L1218-041021

## H.M. LNFT Land Registry

L1218-041021

TITLE NUMBER

ADMINISTRATIVE AREA

THE GREAT EMPIRE

ISSUED **04 October 2021** 

SCALE 1/50000

OWNER ENTITLEMENT

Type W-GE: Share of 0.3% of all BUN sales based on number of NFT Stories minted

(rewarded in Credits); Mint 4 NFT Stories