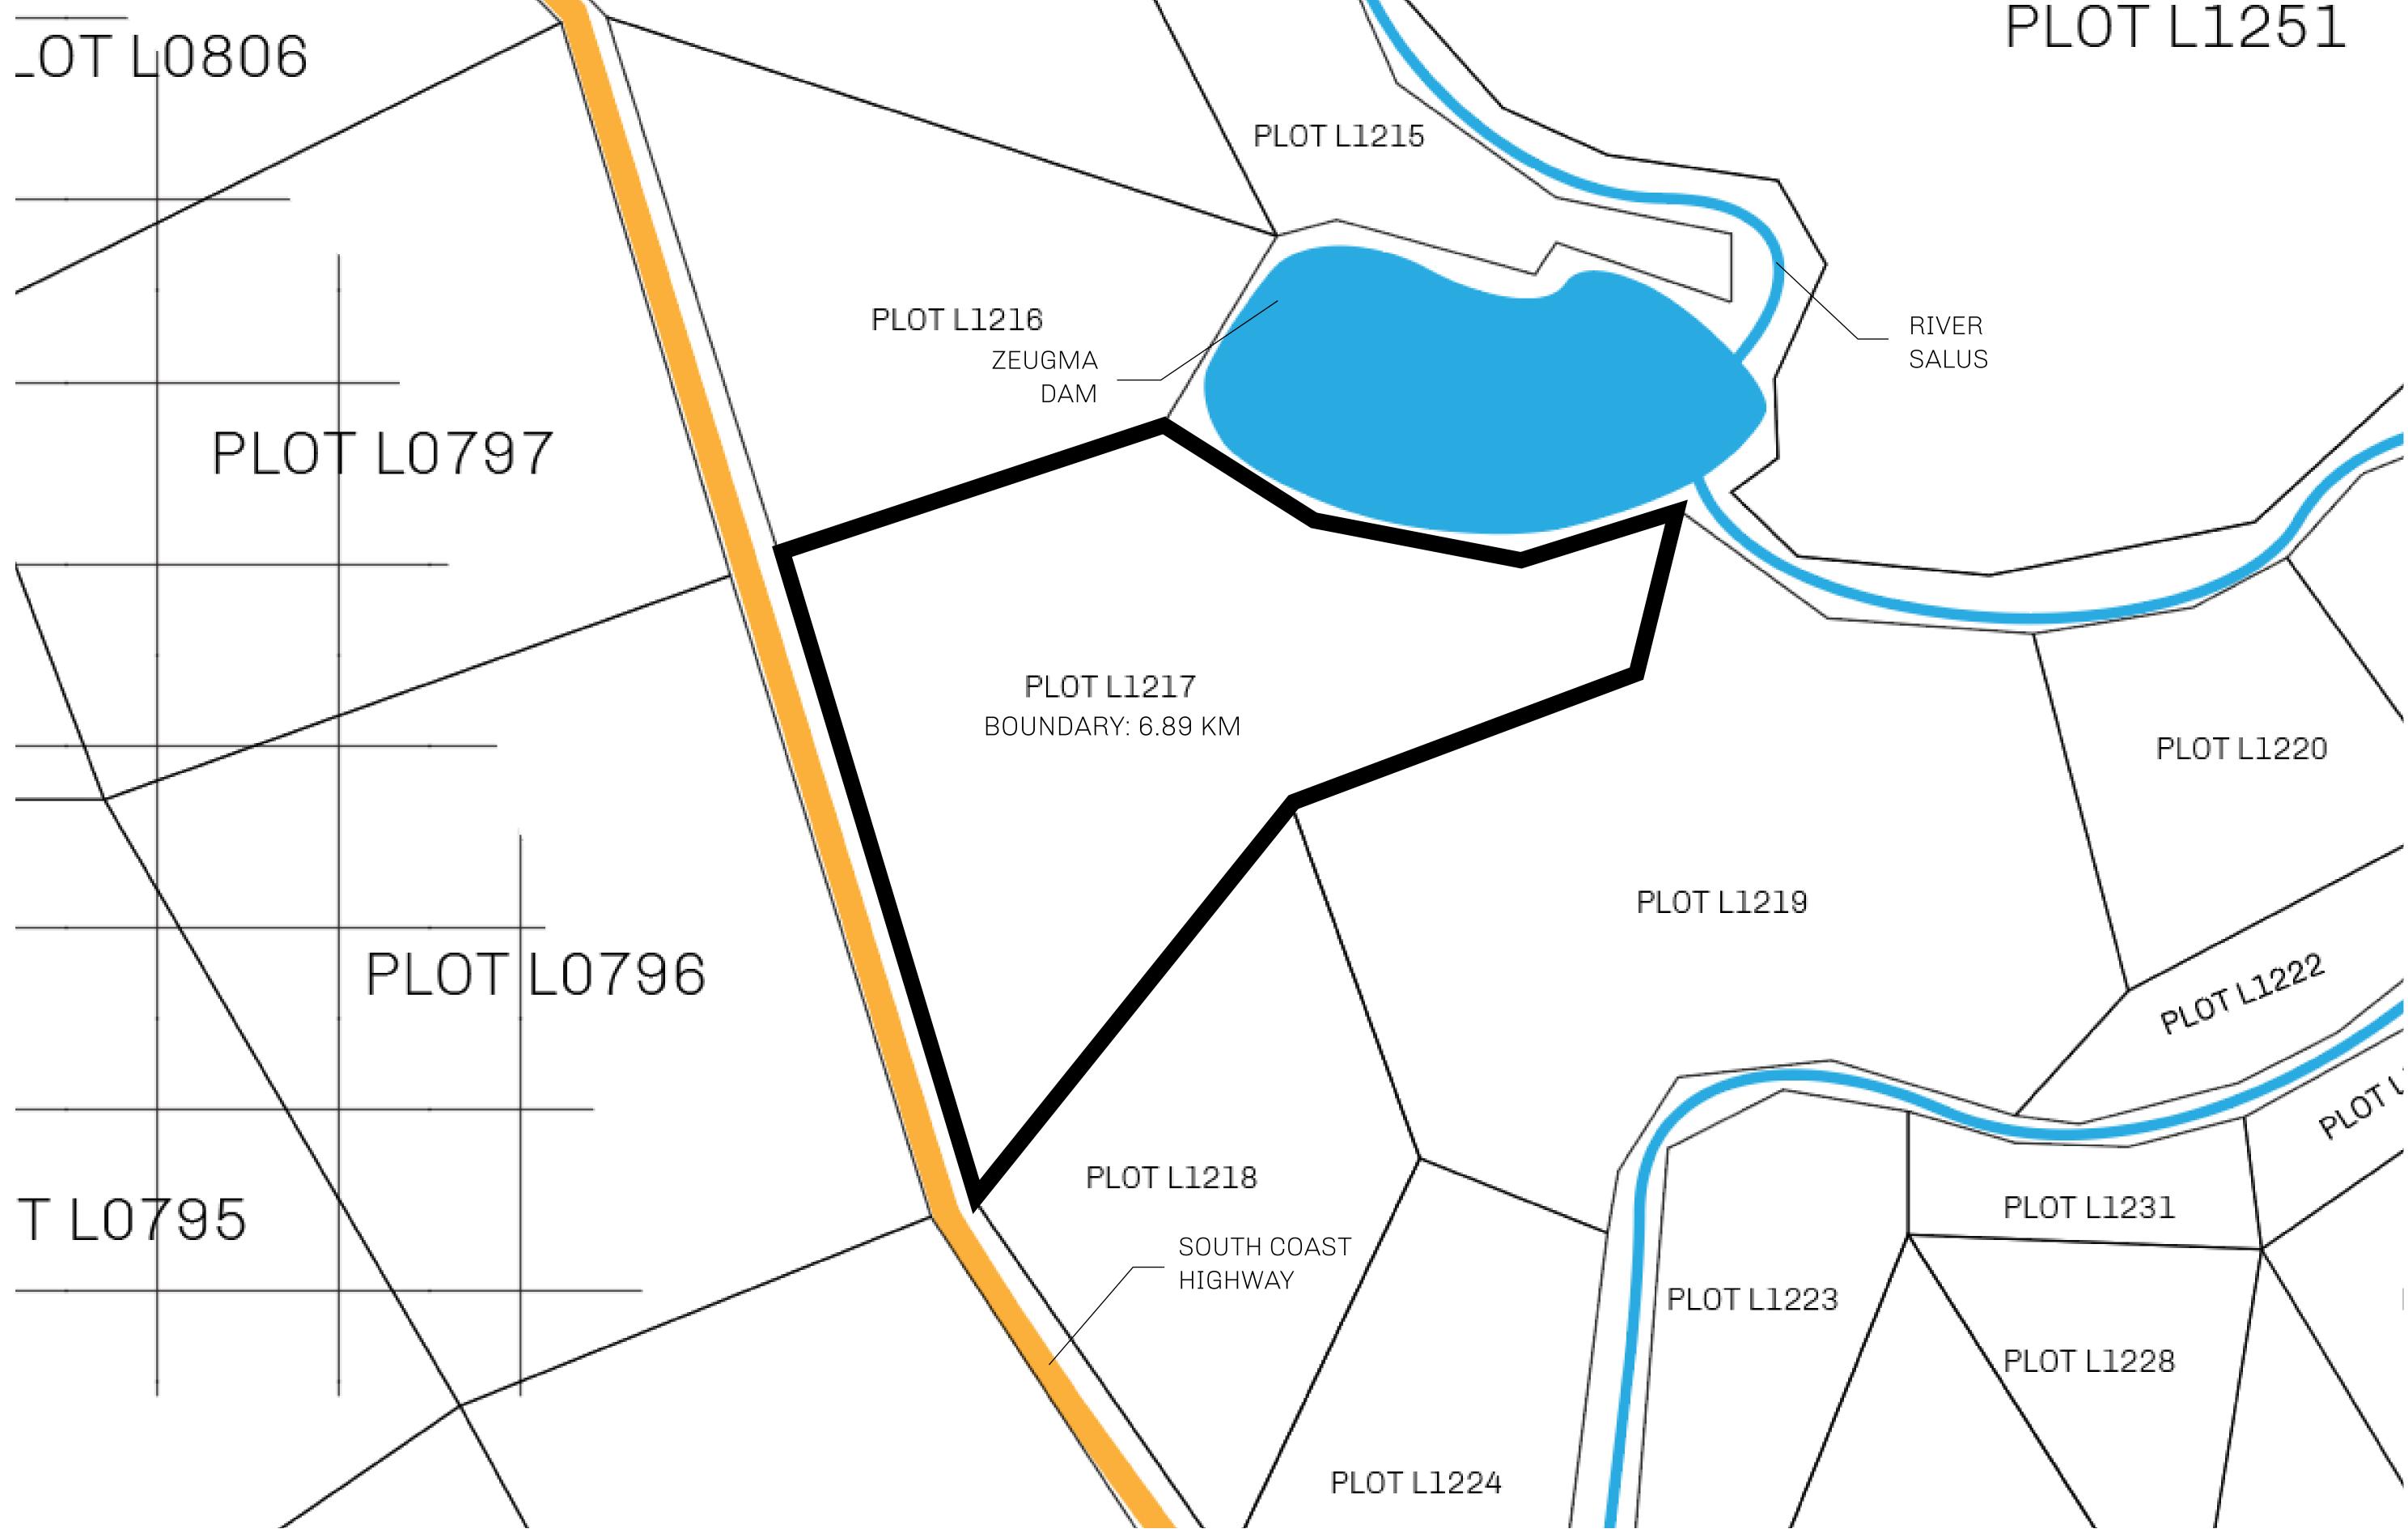

## GEOGRAPHY

COASTLINE 462.64 KM (287.47 MILES)

BORDERS OCEAN, ROYAUME DE SATOSHI, X BY SL & TERRITORIO LTT ST

HIGHEST POINT MOUNT ARES +8120 M

LOWEST POINT NFT PORT 0 M

PLOTS 2284 SCALE 1:50000

## TITLE NUMBER H.M. LNFT Land Registry L1217-041021 b. SCALE 1/50000 ADMINISTRATIVE AREA THE GREAT EMPIRE ISSUED **04 October 2021**

Type W-GE: Share of 0.3% of all BUN sales based on number of NFT Stories minted OWNER ENTITLEMENT (rewarded in Credits); Mint 4 NFT Stories