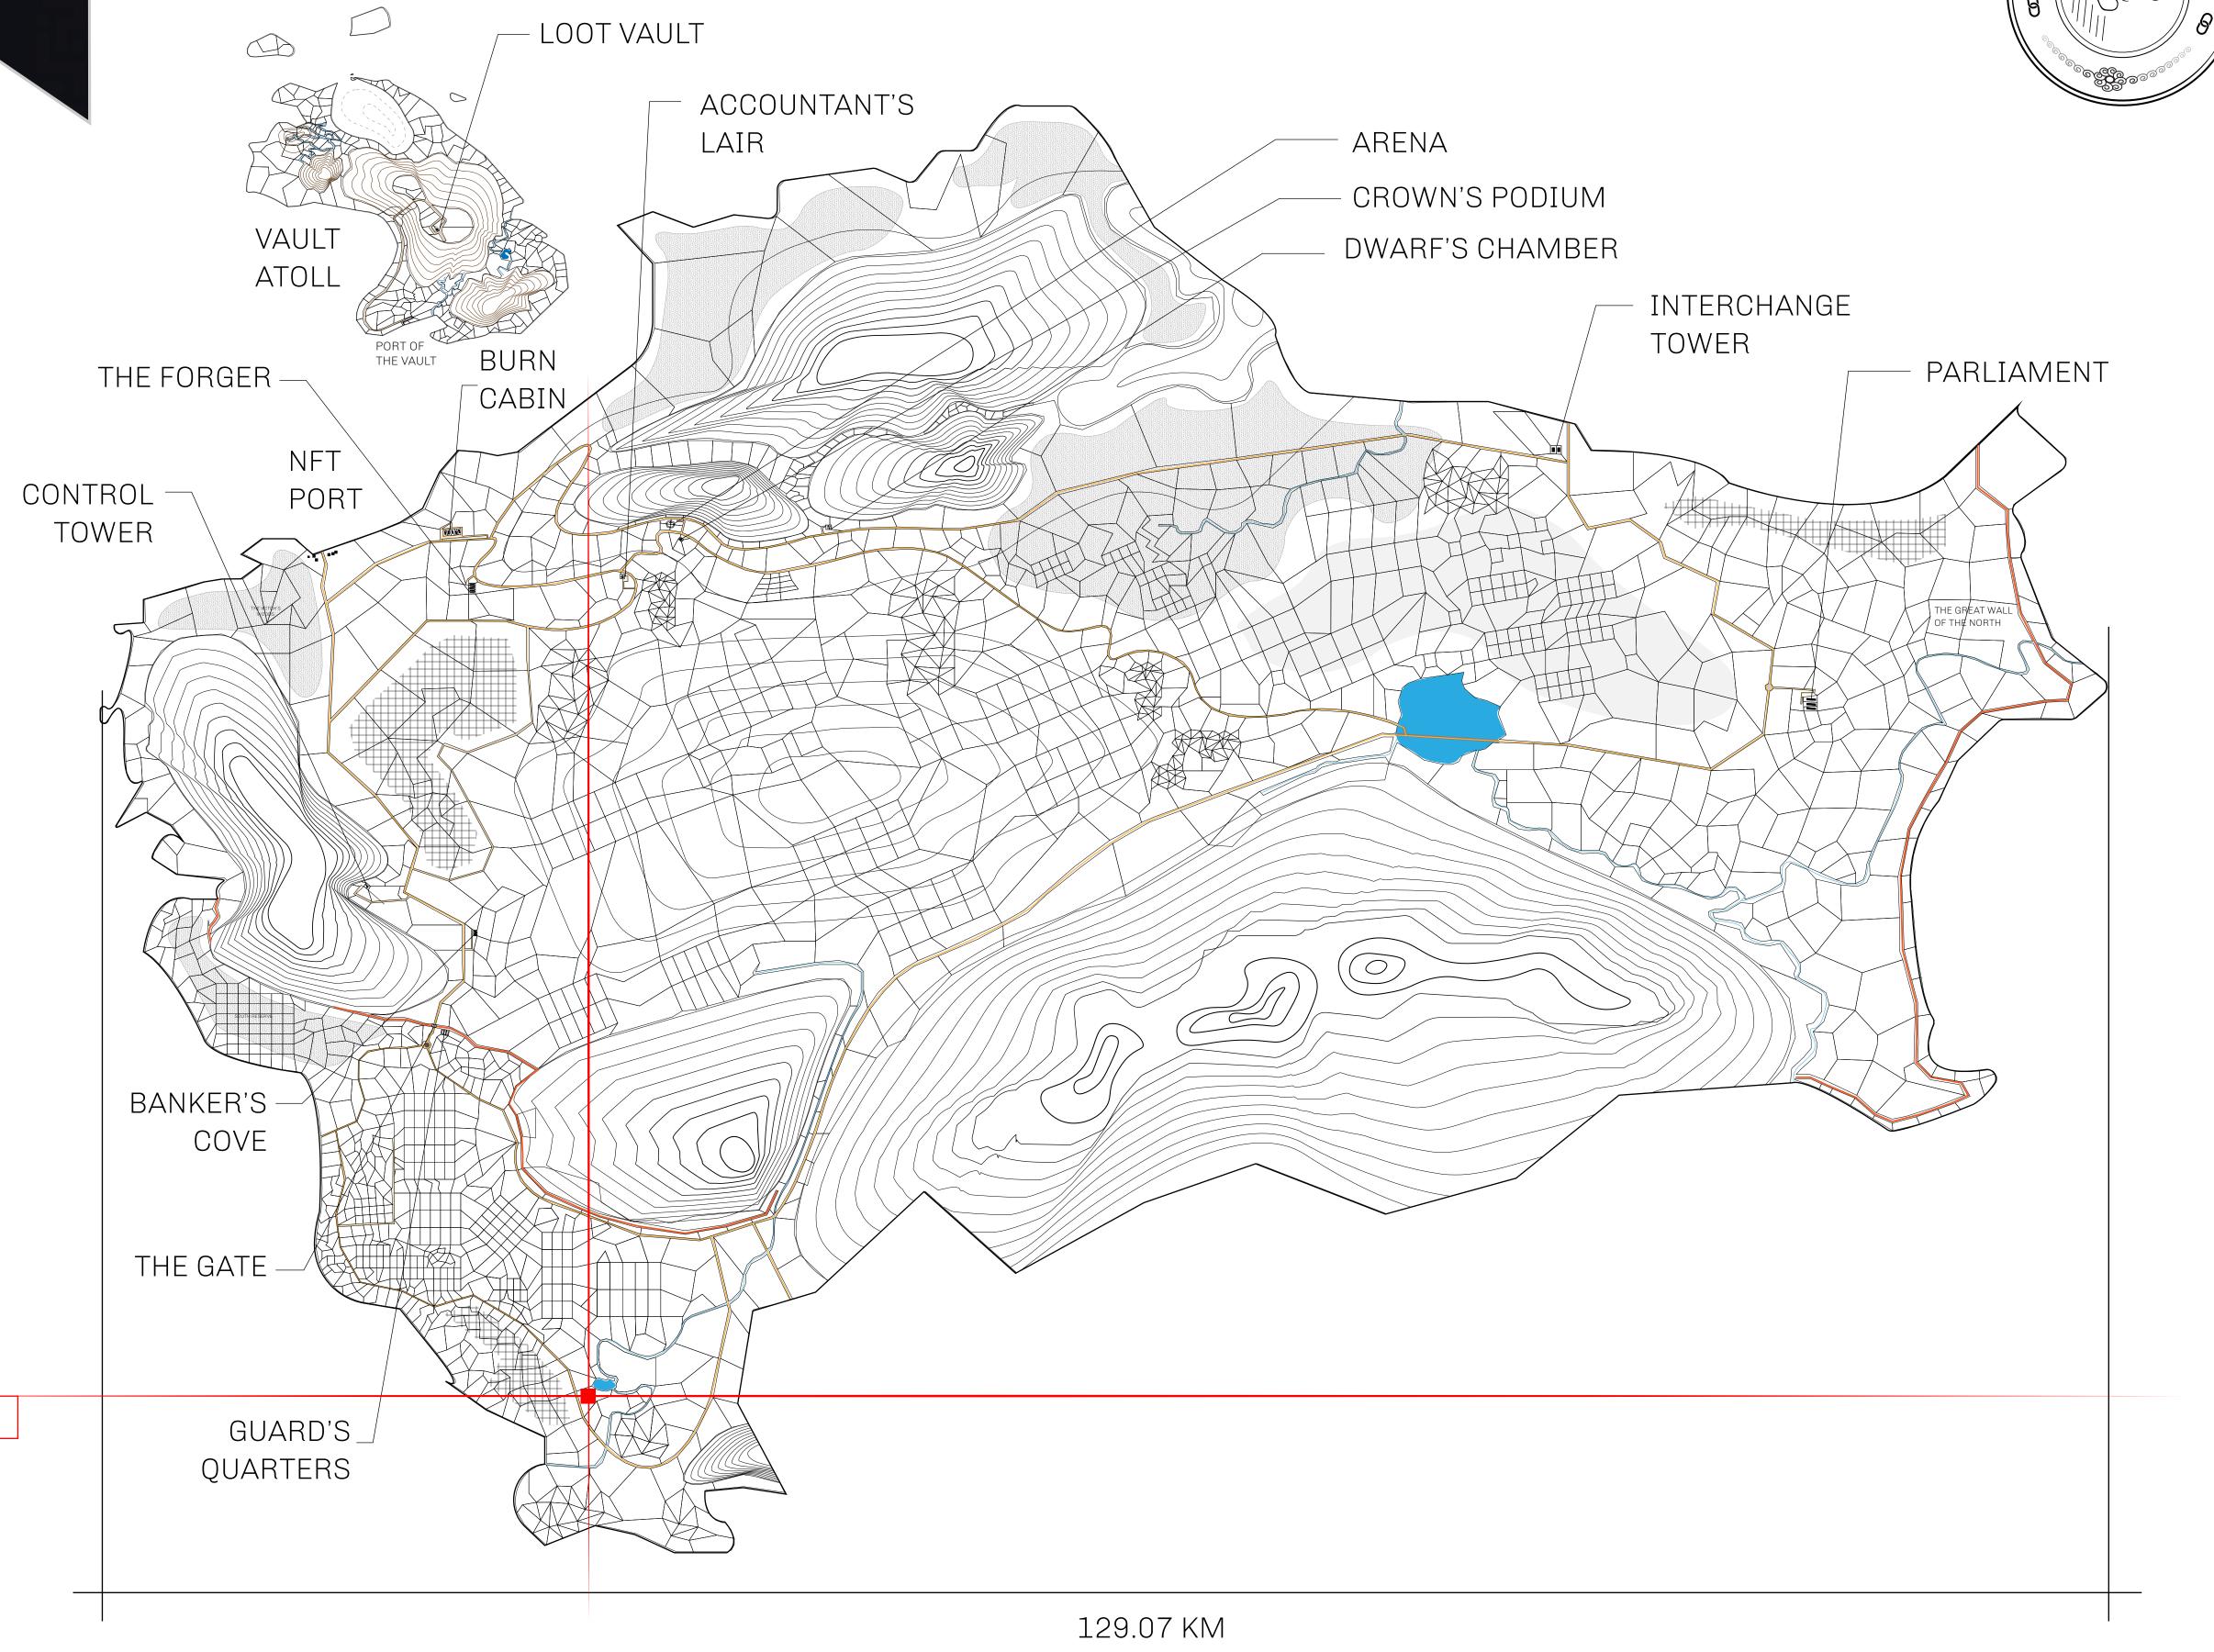

## HER MAJESTY'S GATED WORLD

As an economic and ruling powerhouse, the Great Empire controls the issuance and trade of BUN, LTT, and USDC reward credits. Decisions by its sitting parliamentarians affect Loot NFT World. Following the last war, border controls are tight and only invitees can enter. Each Sunday, all eyes focus on the Arena and the Crown's Podium, where battle-bidding auctions rage. The battle pit is not for the fainthearted and strategy plays a crucial role in winning.

## GEOGRAPHY

COASTLINE 462.64 KM (287.47 MILES)

BORDERS OCEAN, ROYAUME DE SATOSHI, X BY SL & TERRITORIO LTT ST

HIGHEST POINT MOUNT ARES +8120 M

LOWEST POINT NFT PORT 0 M

PLOTS 2284 SCALE 1:50000