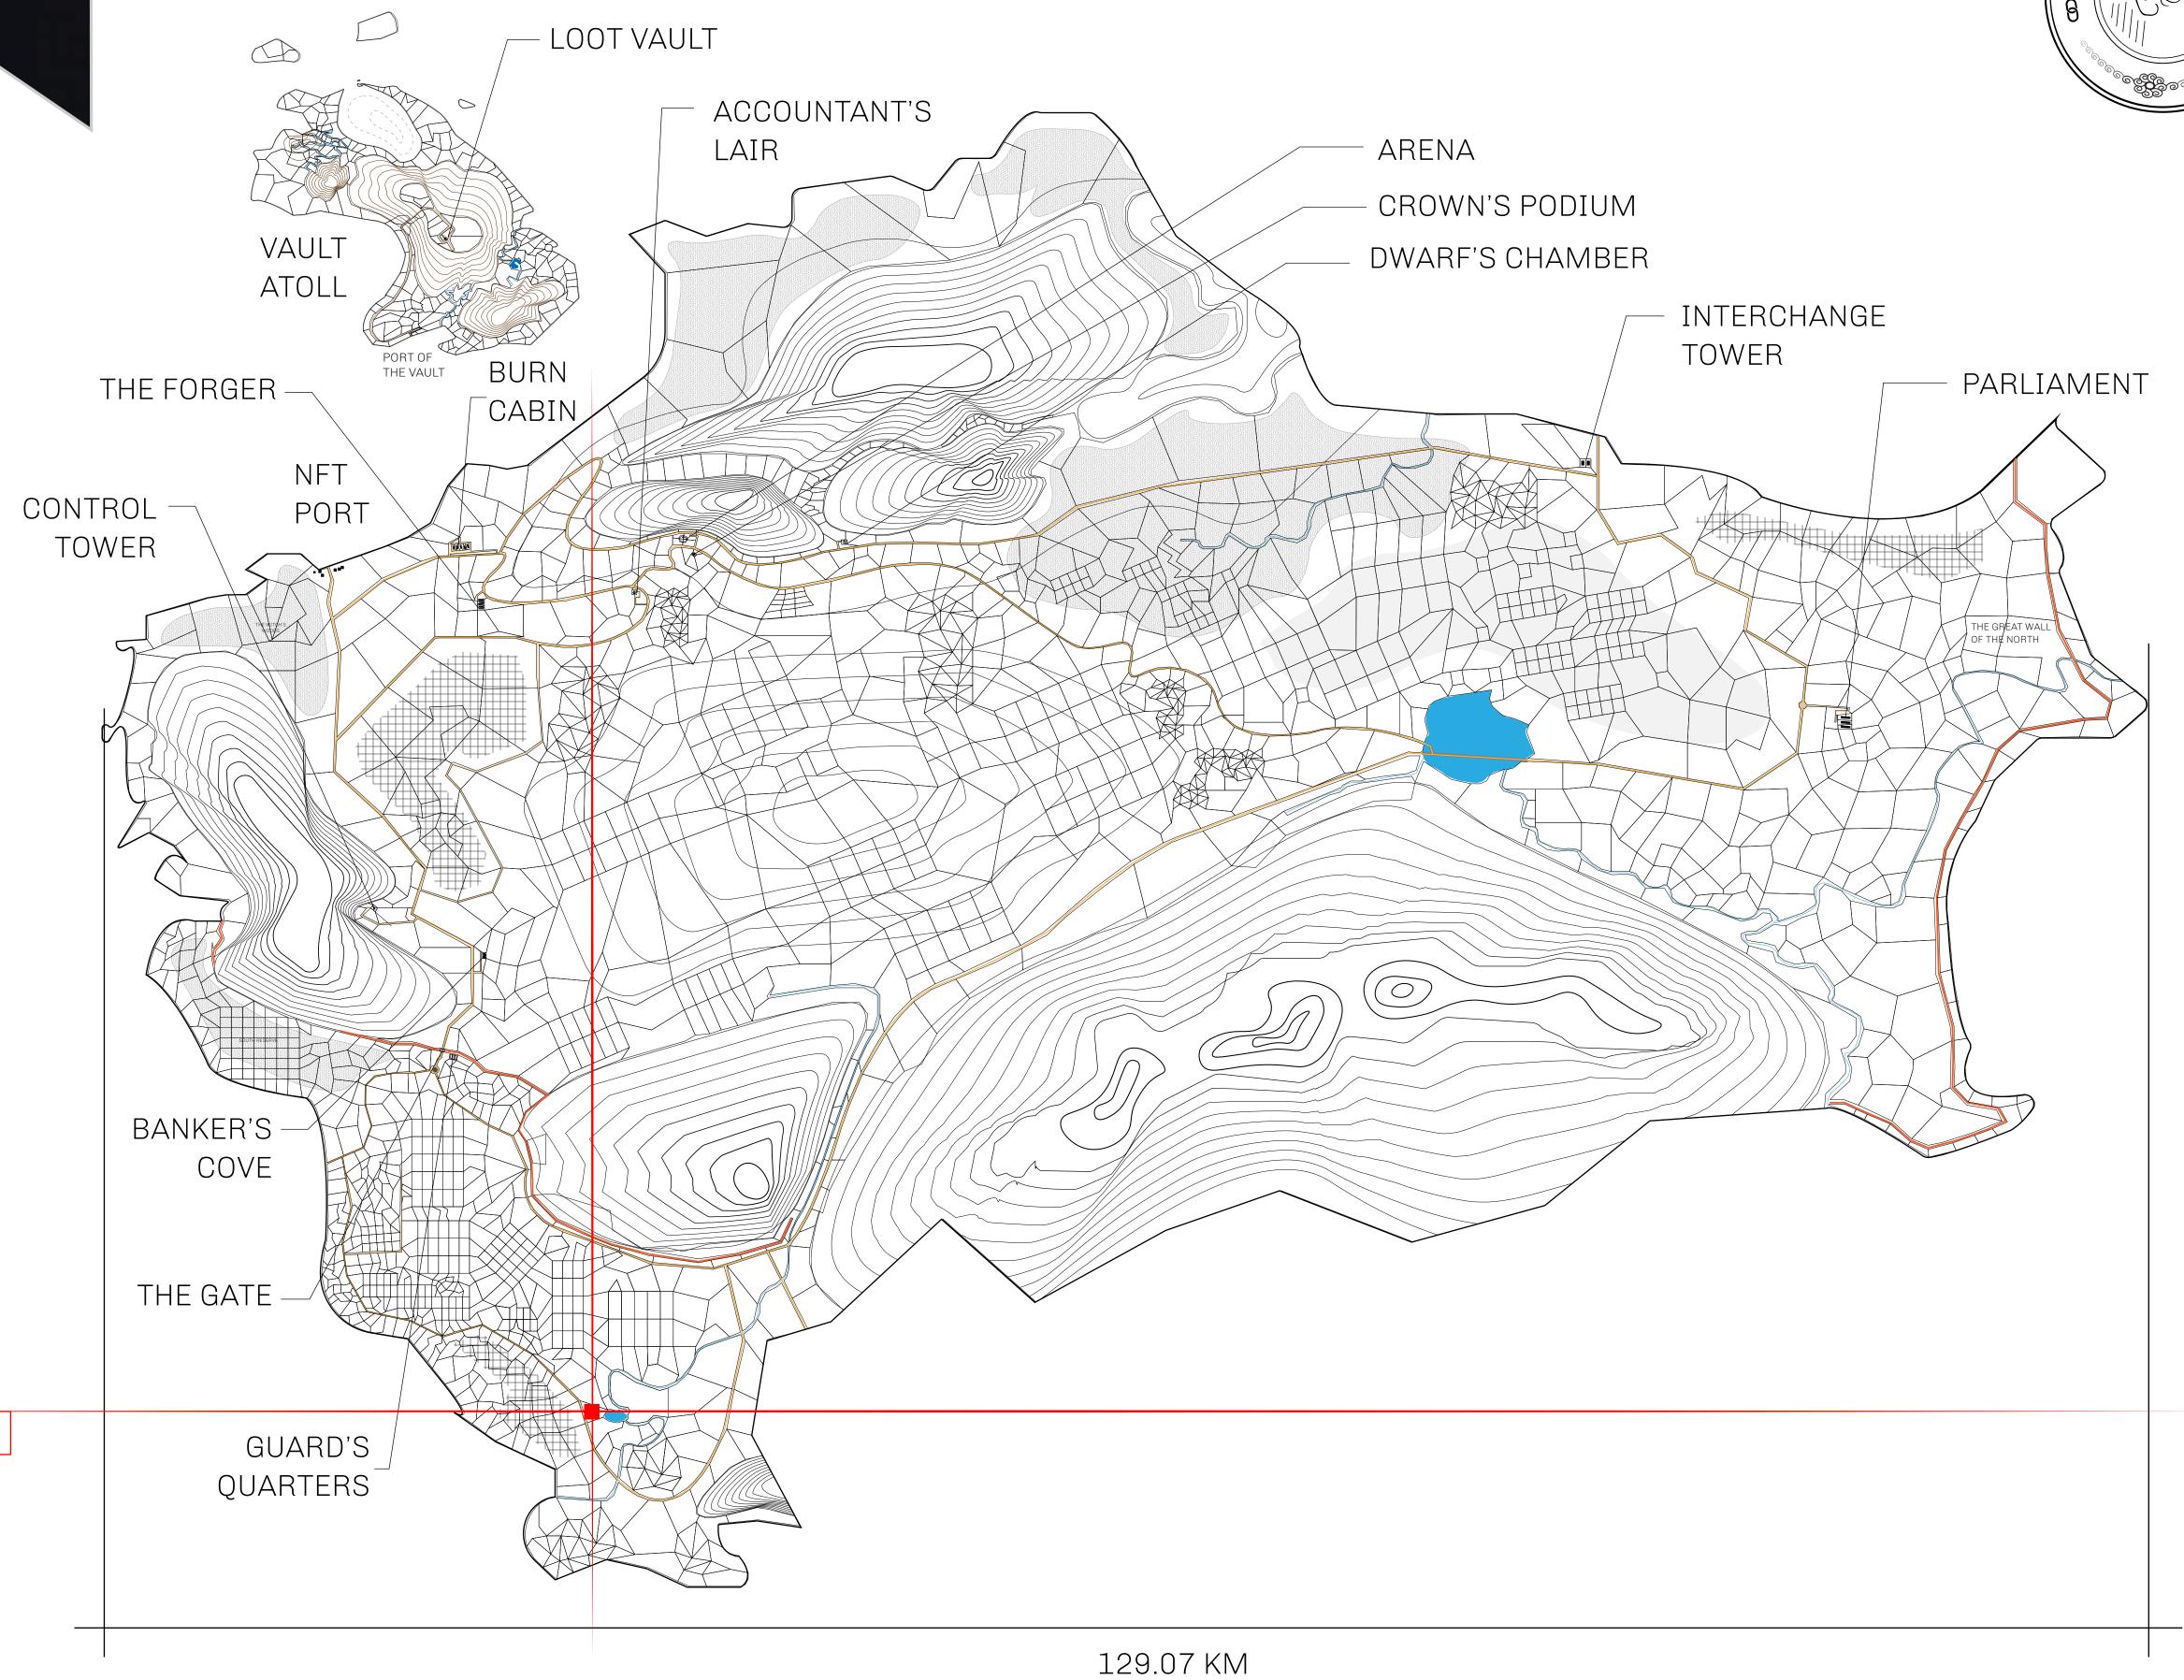

## HER MAJESTY'S GATED WORLD

As an economic and ruling powerhouse, the Great Empire controls the issuance and trade of BUN, LTT, and USDC reward credits. Decisions by its sitting parliamentarians affect Loot NFT World. Following the last war, border controls are tight and only invitees can enter. Each Sunday, all eyes focus on the Arena and the Crown's Podium, where battle-bidding auctions rage. The battle pit is not for the fainthearted and strategy plays a crucial role in winning.

## **GEOGRAPHY**

COASTLINE 462.64 KM (287.47 MILES)

BORDERS OCEAN, ROYAUME DE SATOSHI, X BY SL & TERRITORIO LTT ST

HIGHEST POINT MOUNT ARES +8120 M

LOWEST POINT NFT PORT 0 M

PLOTS 2284 SCALE 1:50000

## H.M. LNFT Land Registry

L1216-041021

TITLE NUMBER

ADMINISTRATIVE AREA

THE GREAT EMPIRE

ISSUED **04 October 2021** 

SCALE 1/50000

OWNER ENTITLEMENT