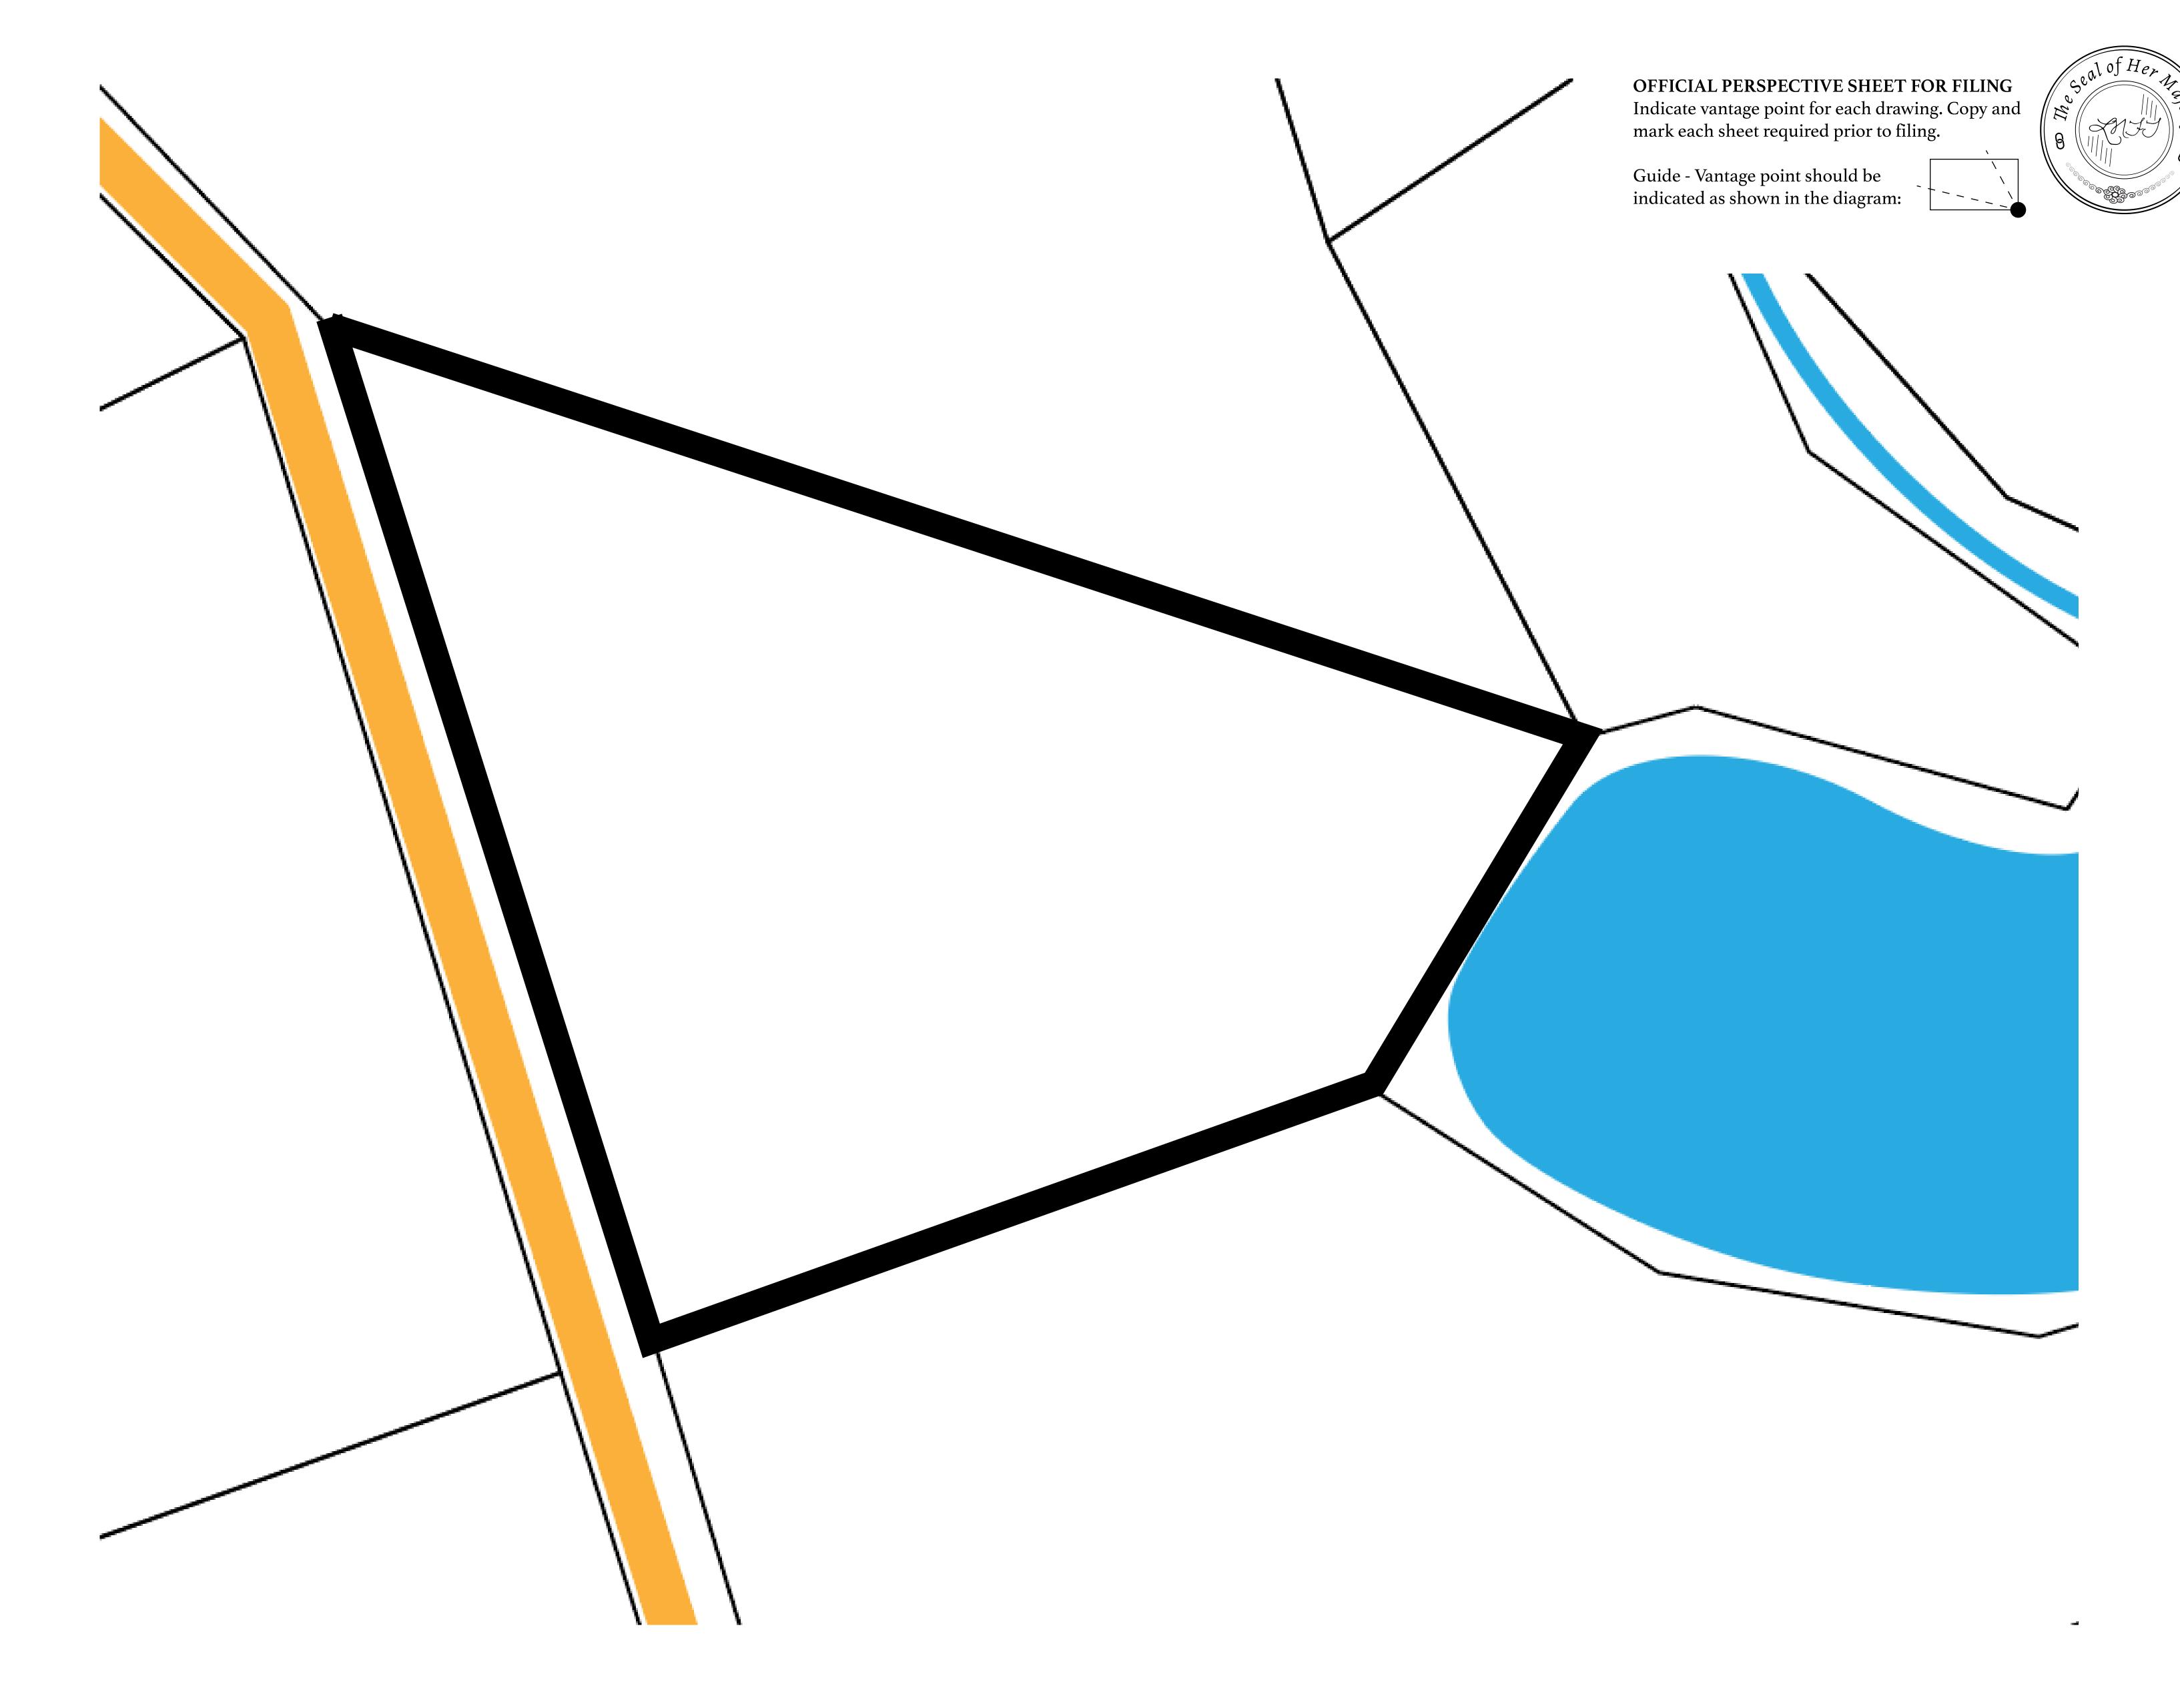

## H.M. LNFT Land Registry

L1216-041021

TITLE NUMBER

ADMINISTRATIVE AREA

THE GREAT EMPIRE

ISSUED **04 October 2021** 

SCALE 1/50000

OWNER ENTITLEMENT

Type W-GE: Share of 0.3% of all BUN sales based on number of NFT Stories minted (rewarded in Credits); Mint 4 NFT Stories