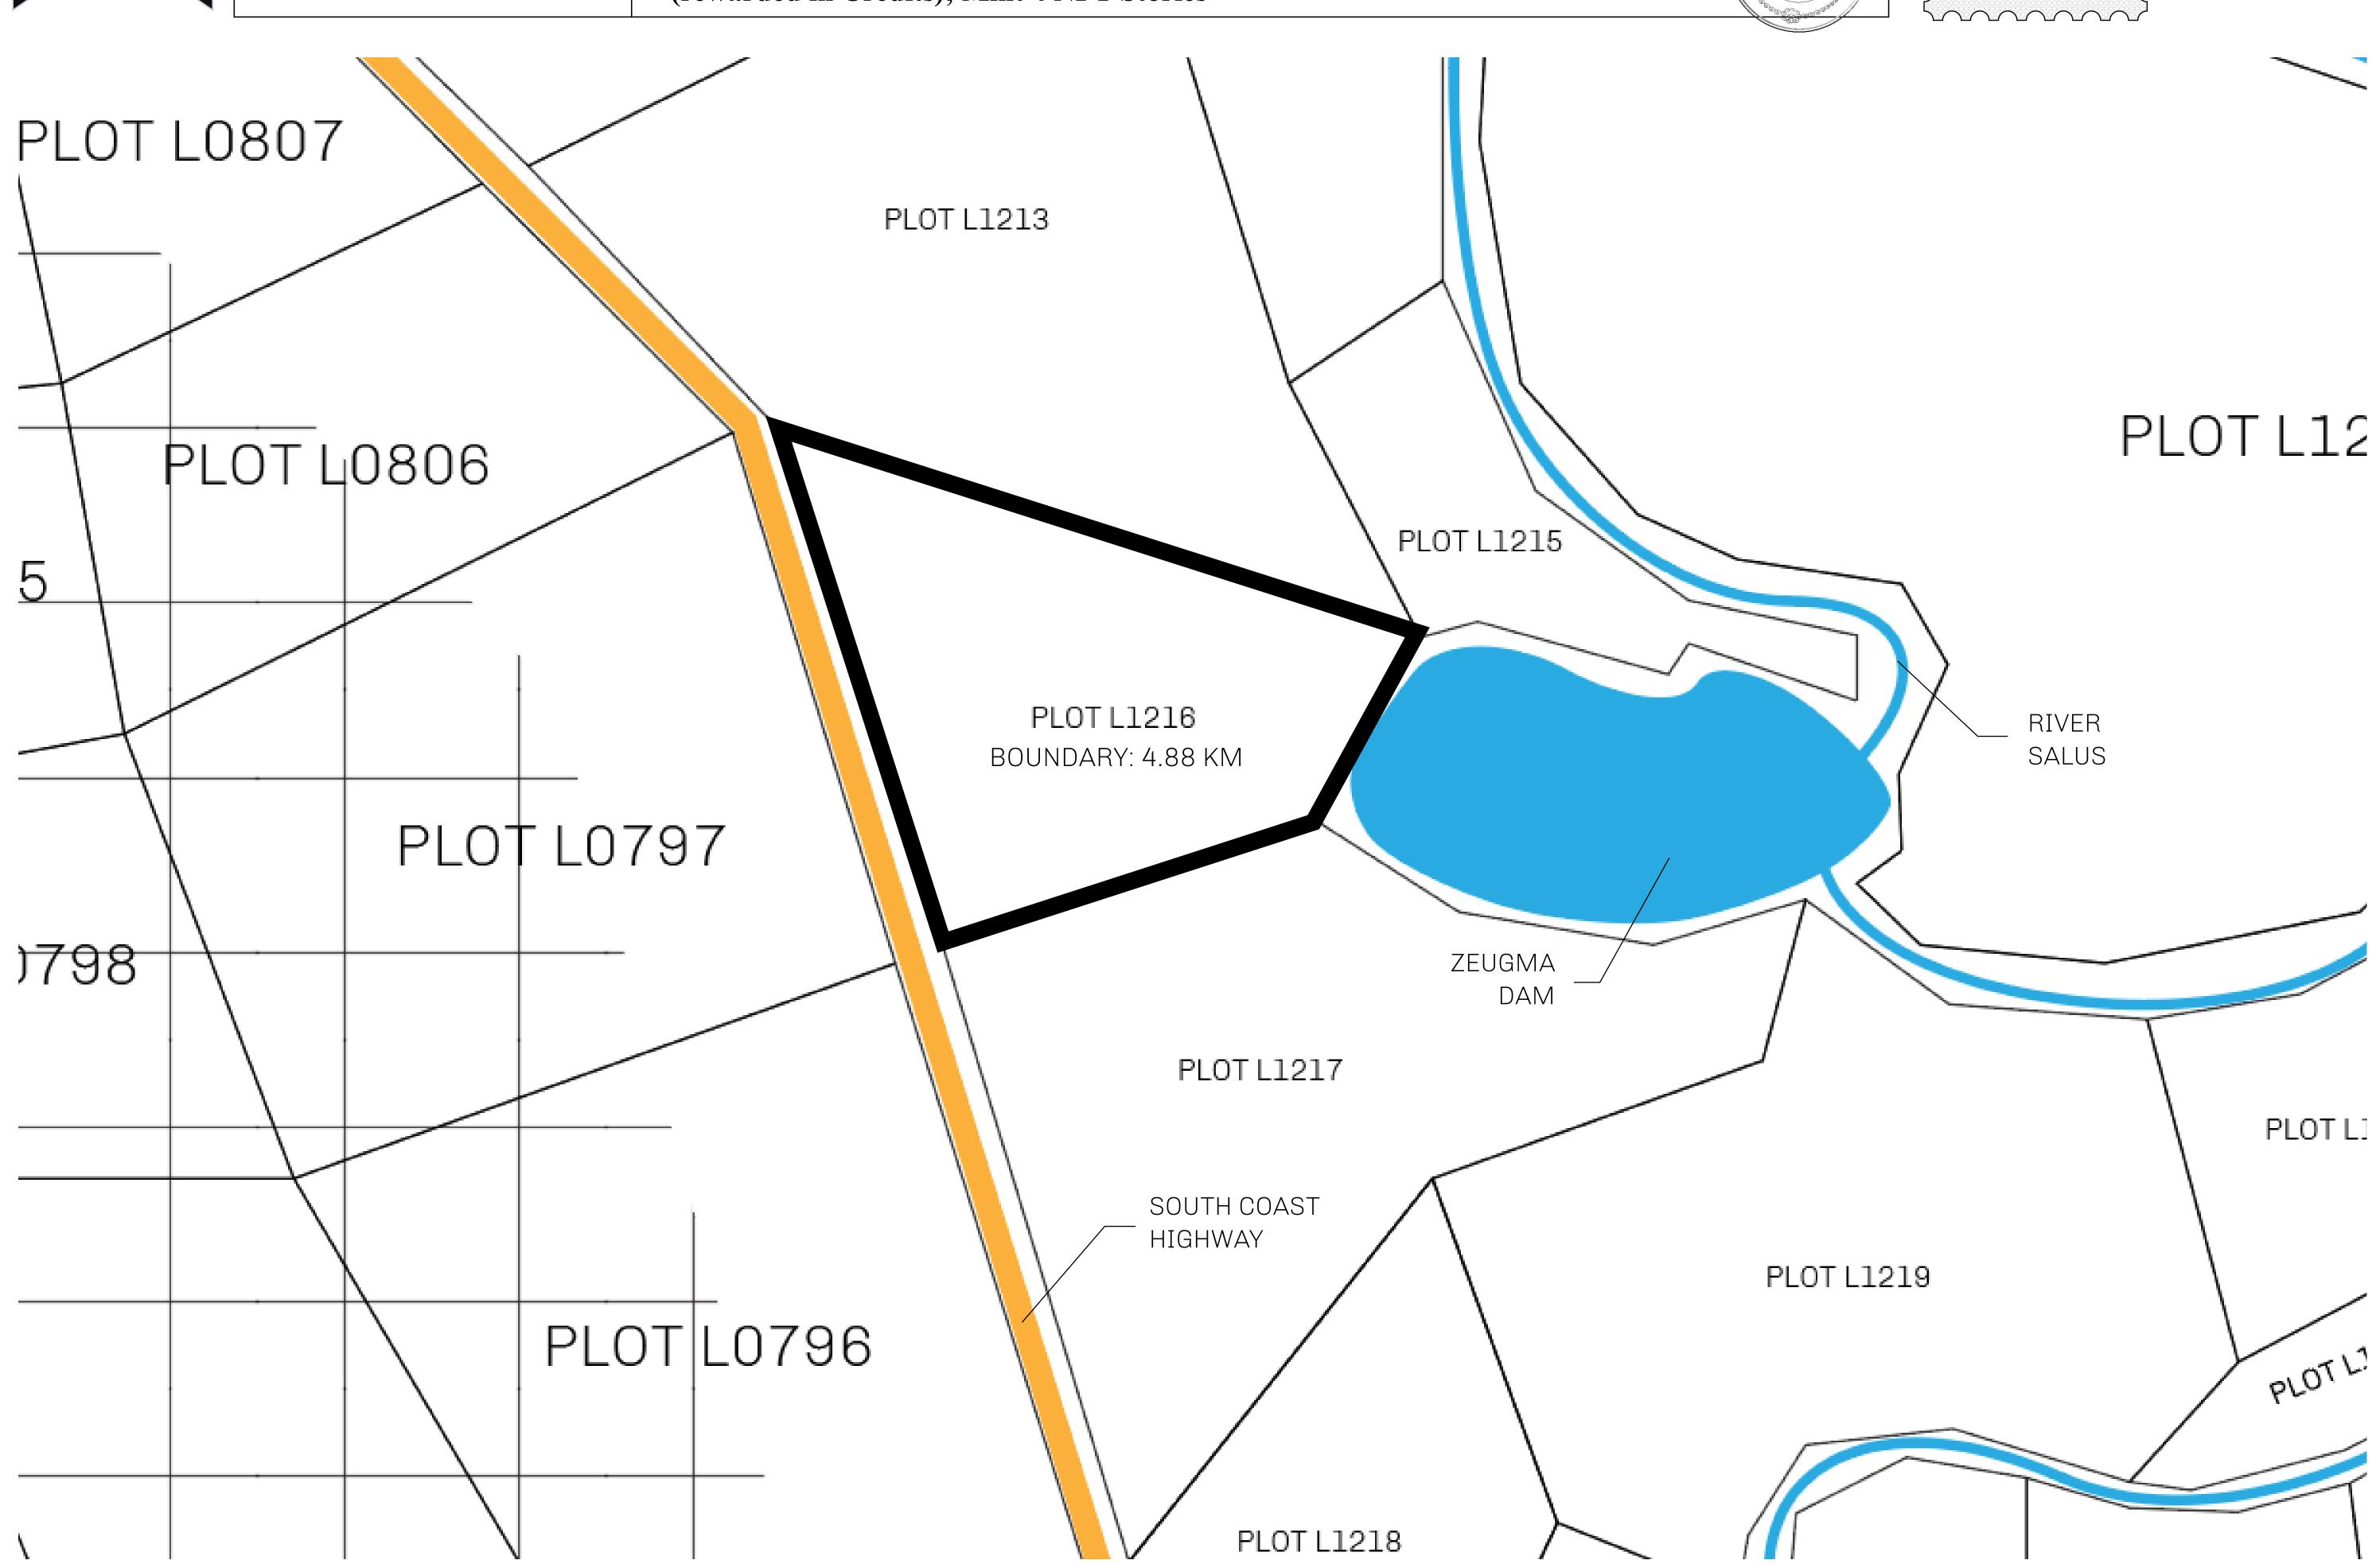

## H.M. LNFT Land Registry

L1216-041021

TITLE NUMBER

ADMINISTRATIVE AREA

THE GREAT EMPIRE

ISSUED **04 October 2021** 

SCALE 1/50000

OWNER ENTITLEMENT

Type W-GE: Share of 0.3% of all BUN sales based on number of NFT Stories minted (rewarded in Credits); Mint 4 NFT Stories