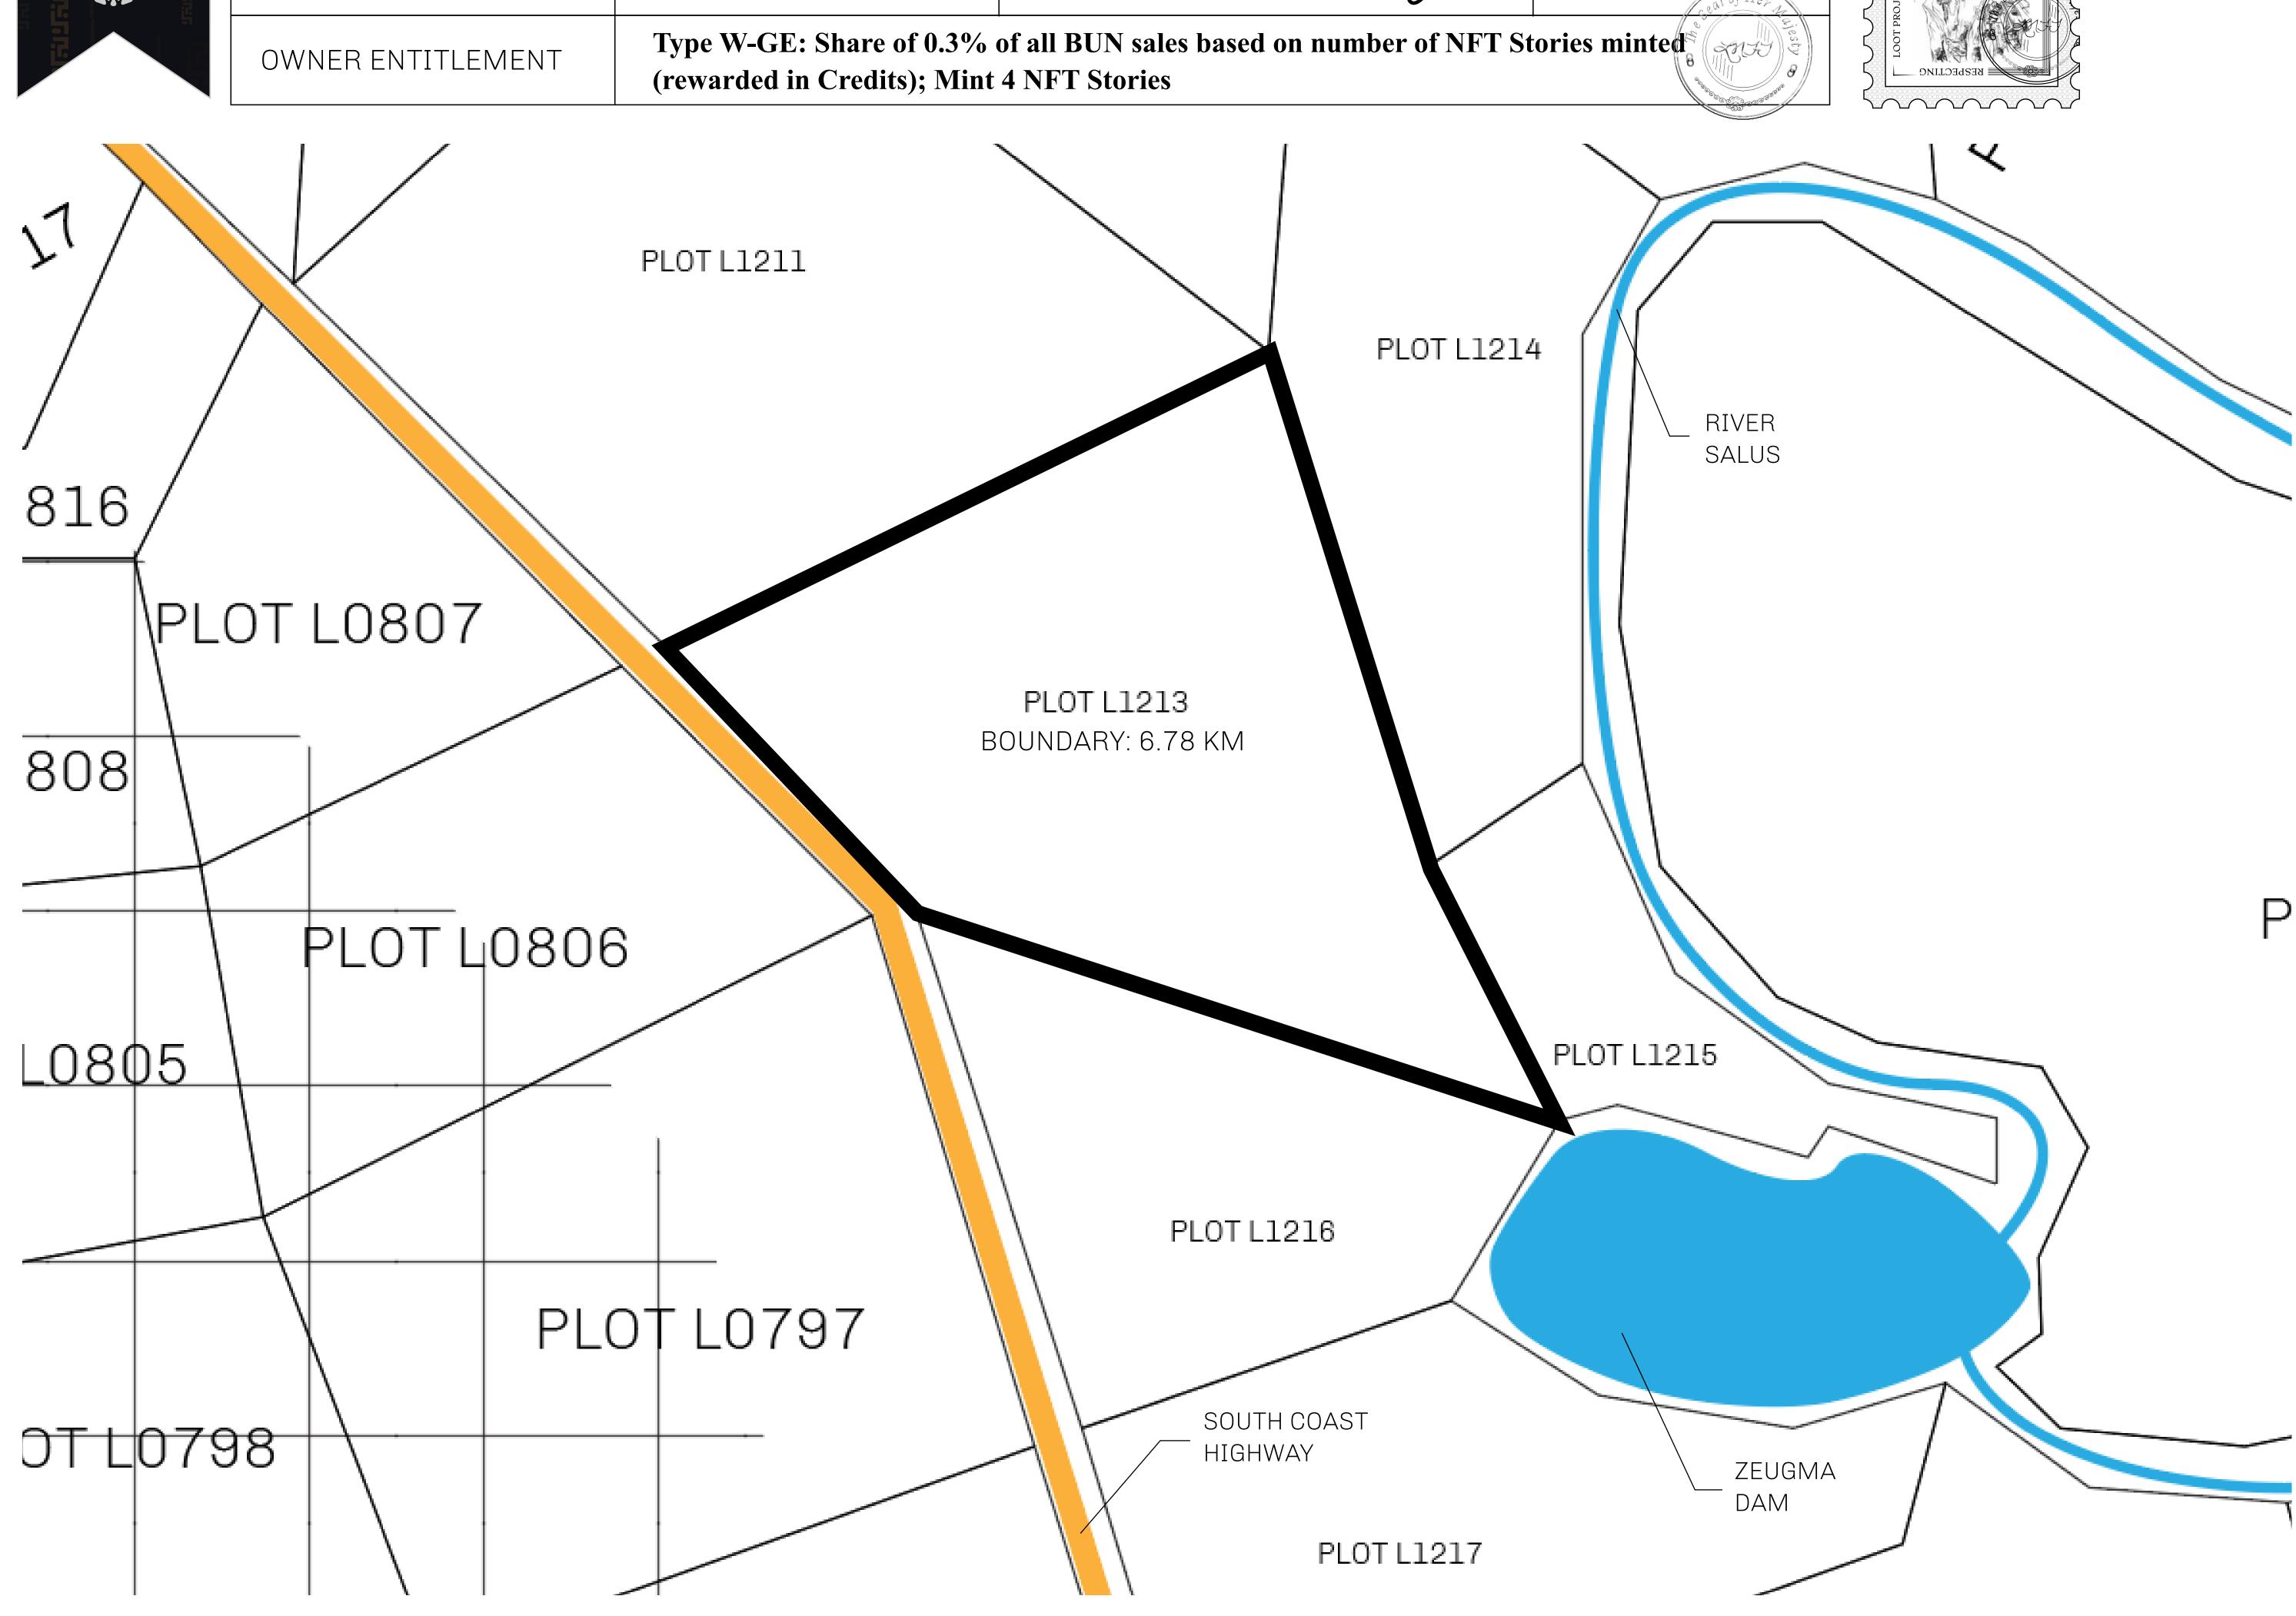

## GEOGRAPHY

COASTLINE 462.64 KM (287.47 MILES)

BORDERS OCEAN, ROYAUME DE SATOSHI, X BY SL & TERRITORIO LTT ST

HIGHEST POINT MOUNT ARES +8120 M

LOWEST POINT NFT PORT 0 M

PLOTS 2284 SCALE 1:50000

## H.M. LNFT Land Registry

L1213-041021

TITLE NUMBER

ADMINISTRATIVE AREA

THE GREAT EMPIRE

ISSUED **04 October 2021** 

BJ.

SCALE 1/50000