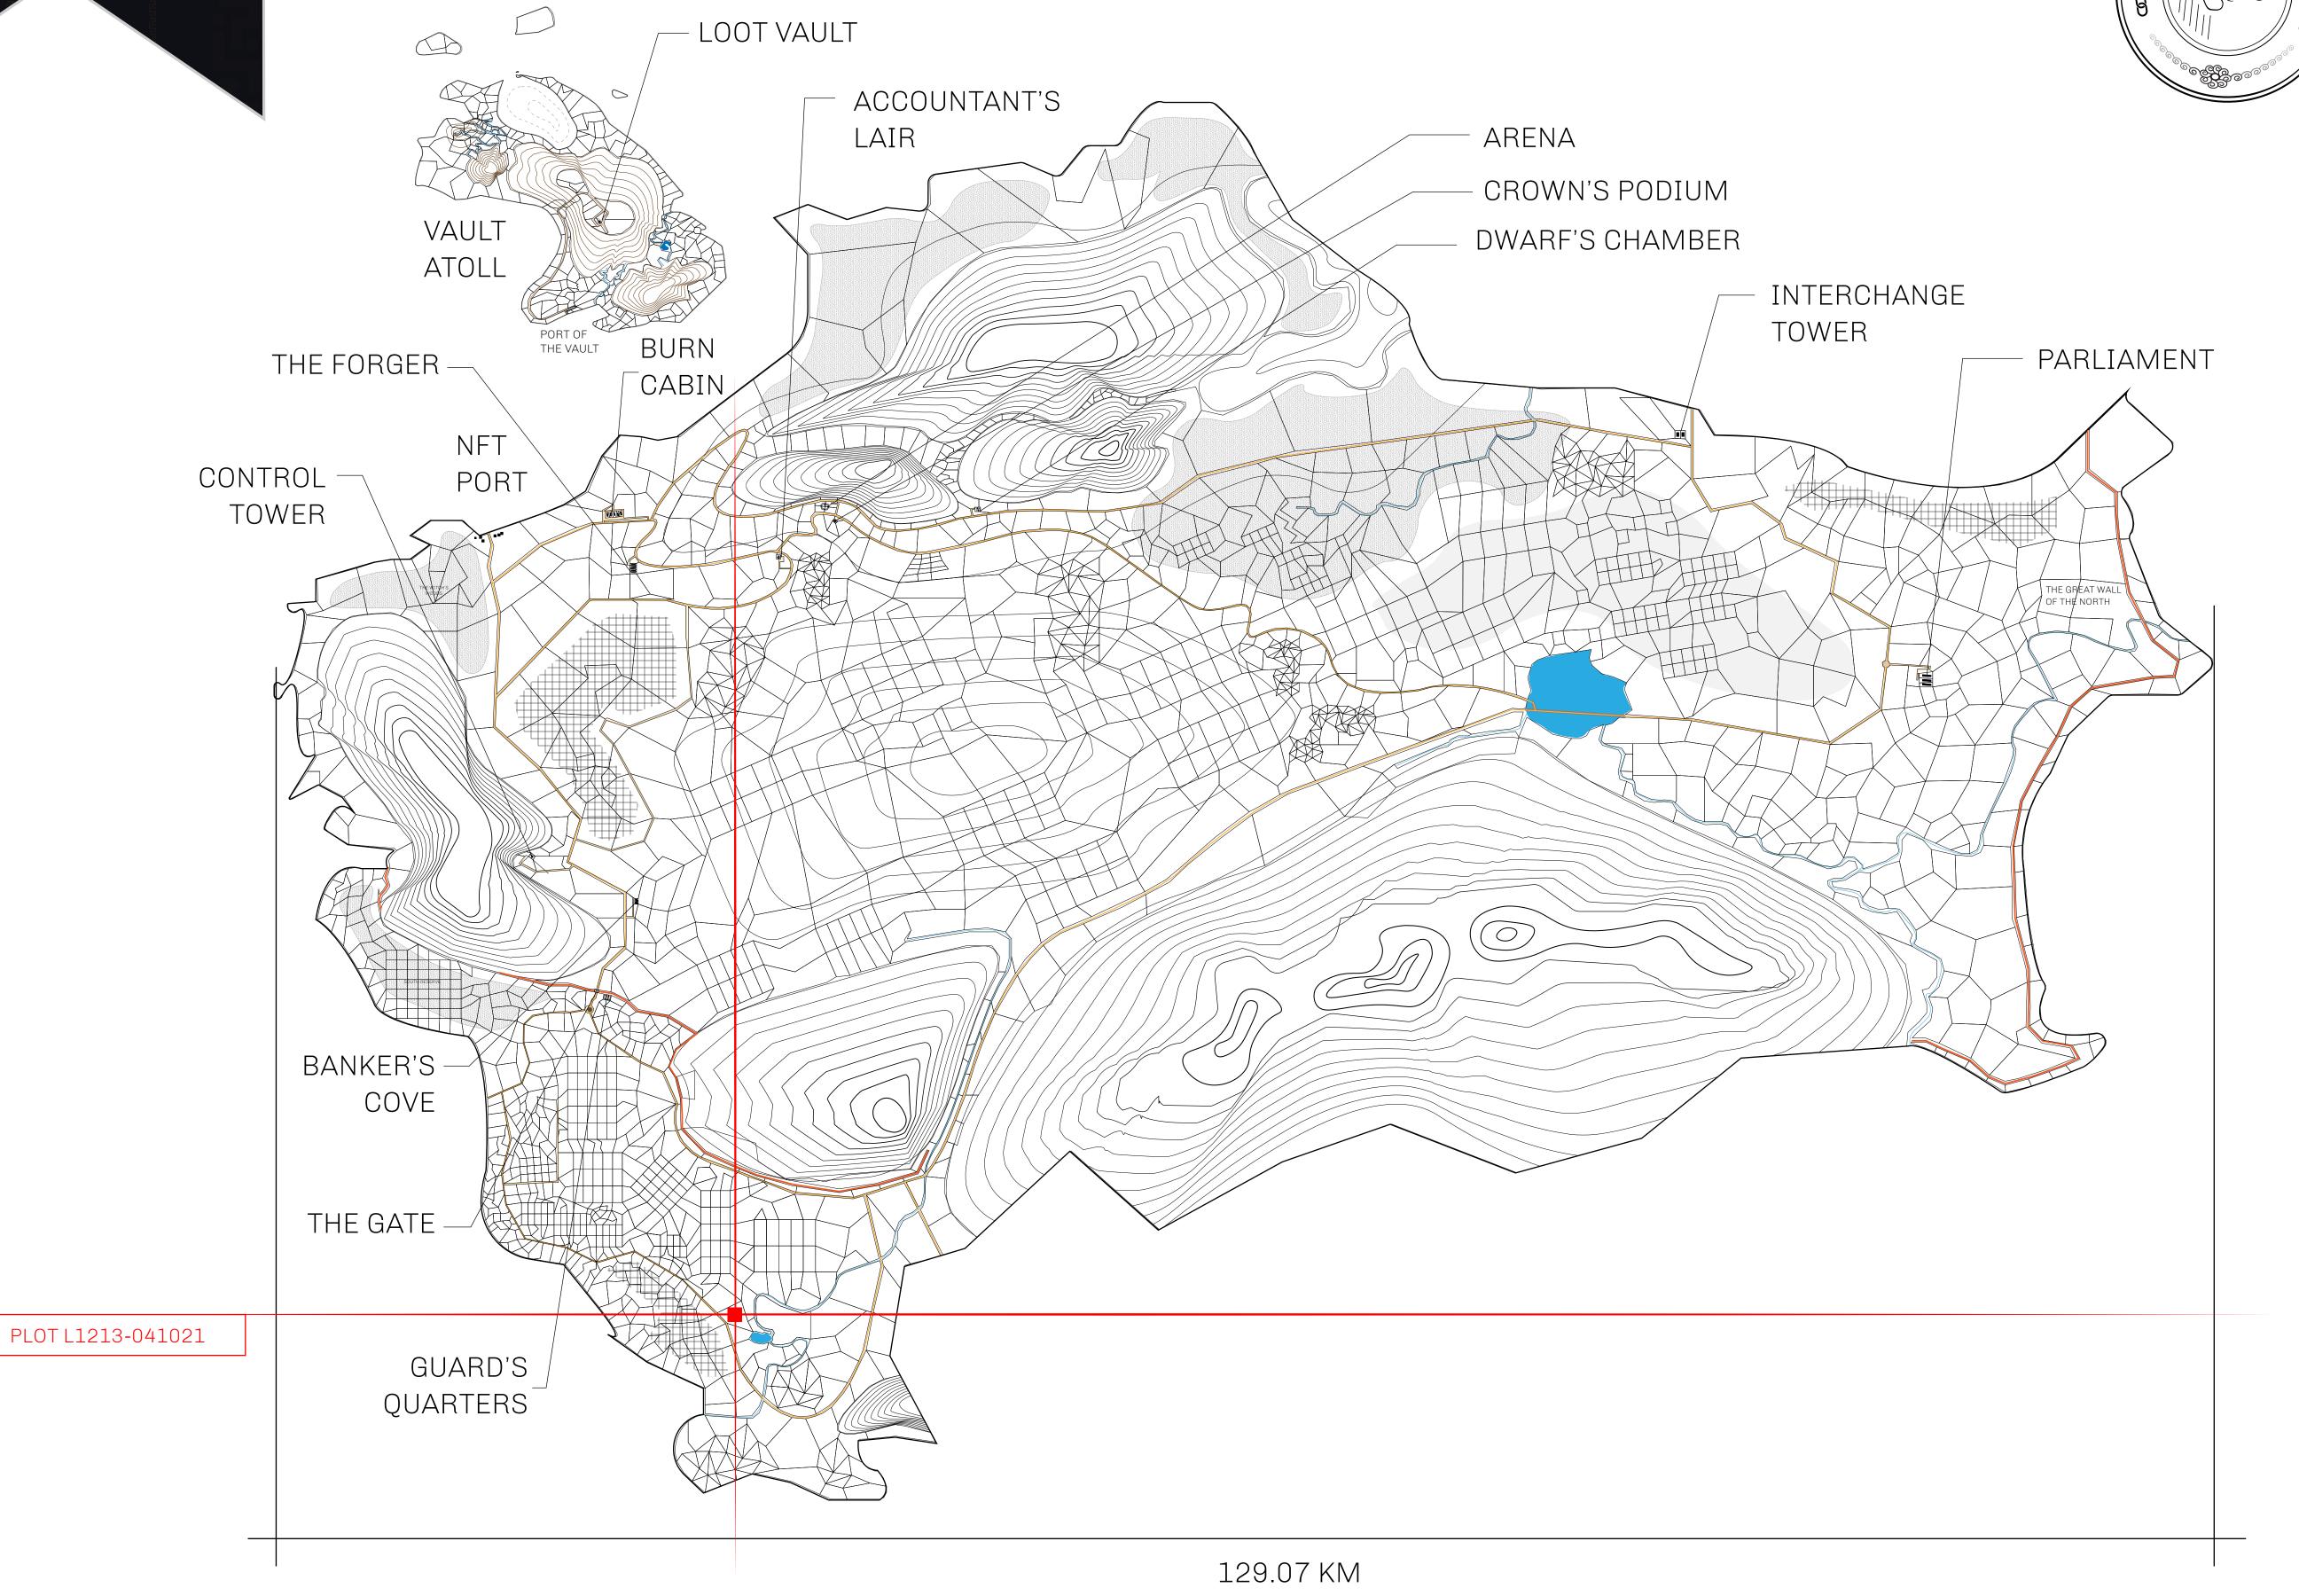

## HER MAJESTY'S GATED WORLD

As an economic and ruling powerhouse, the Great Empire controls the issuance and trade of BUN, LTT, and USDC reward credits. Decisions by its sitting parliamentarians affect Loot NFT World. Following the last war, border controls are tight and only invitees can enter. Each Sunday, all eyes focus on the Arena and the Crown's Podium, where battle-bidding auctions rage. The battle pit is not for the fainthearted and strategy plays a crucial role in winning.

## GEOGRAPHY

COASTLINE 462.64 KM (287.47 MILES)

BORDERS OCEAN, ROYAUME DE SATOSHI, X BY SL & TERRITORIO LTT ST

HIGHEST POINT MOUNT ARES +8120 M

LOWEST POINT NFT PORT 0 M

PLOTS 2284 SCALE 1:50000

## H.M. LNFT Land Registry

L1213-041021

TITLE NUMBER

ADMINISTRATIVE AREA

THE GREAT EMPIRE

ISSUED **04 October 2021** 

BJ.

SCALE 1/50000