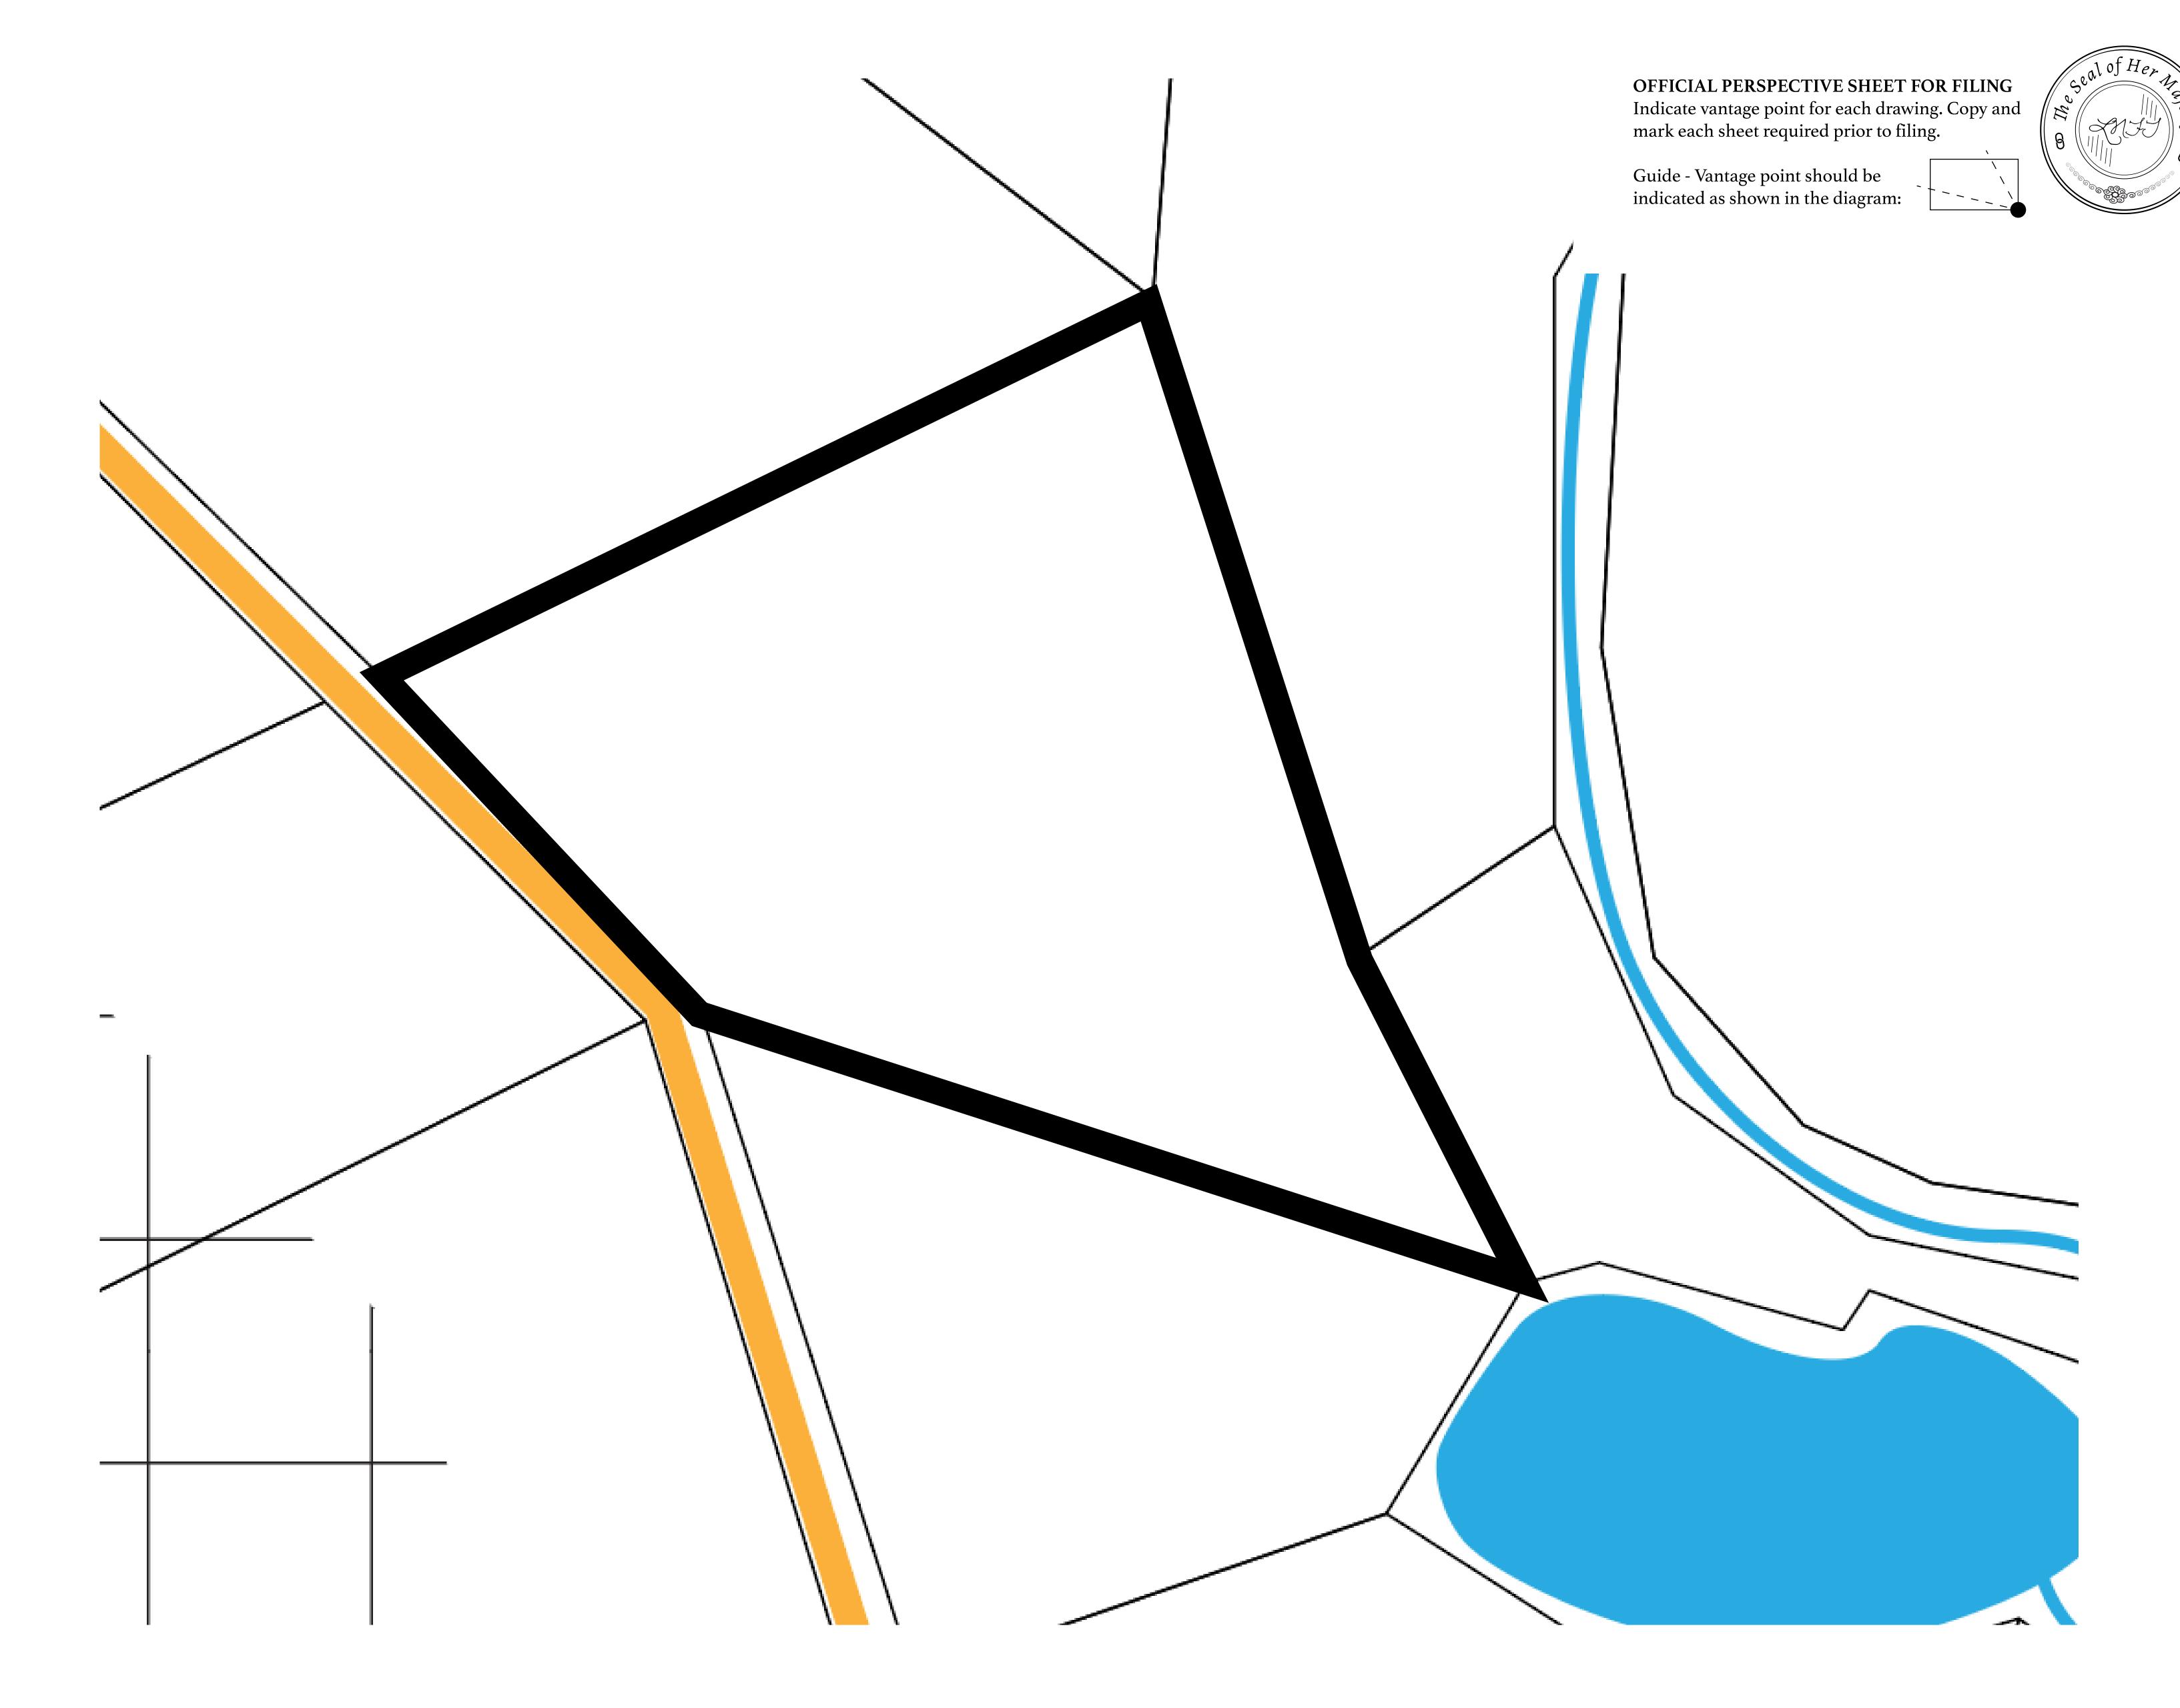

## GEOGRAPHY

COASTLINE 462.64 KM (287.47 MILES)

BORDERS OCEAN, ROYAUME DE SATOSHI, X BY SL & TERRITORIO LTT ST

HIGHEST POINT MOUNT ARES +8120 M

LOWEST POINT NFT PORT 0 M

PLOTS 2284 SCALE 1:50000

## H.M. LNFT Land Registry

L1213-041021

TITLE NUMBER

ADMINISTRATIVE AREA

THE GREAT EMPIRE

ISSUED **04 October 2021** 

BJ.

SCALE 1/50000