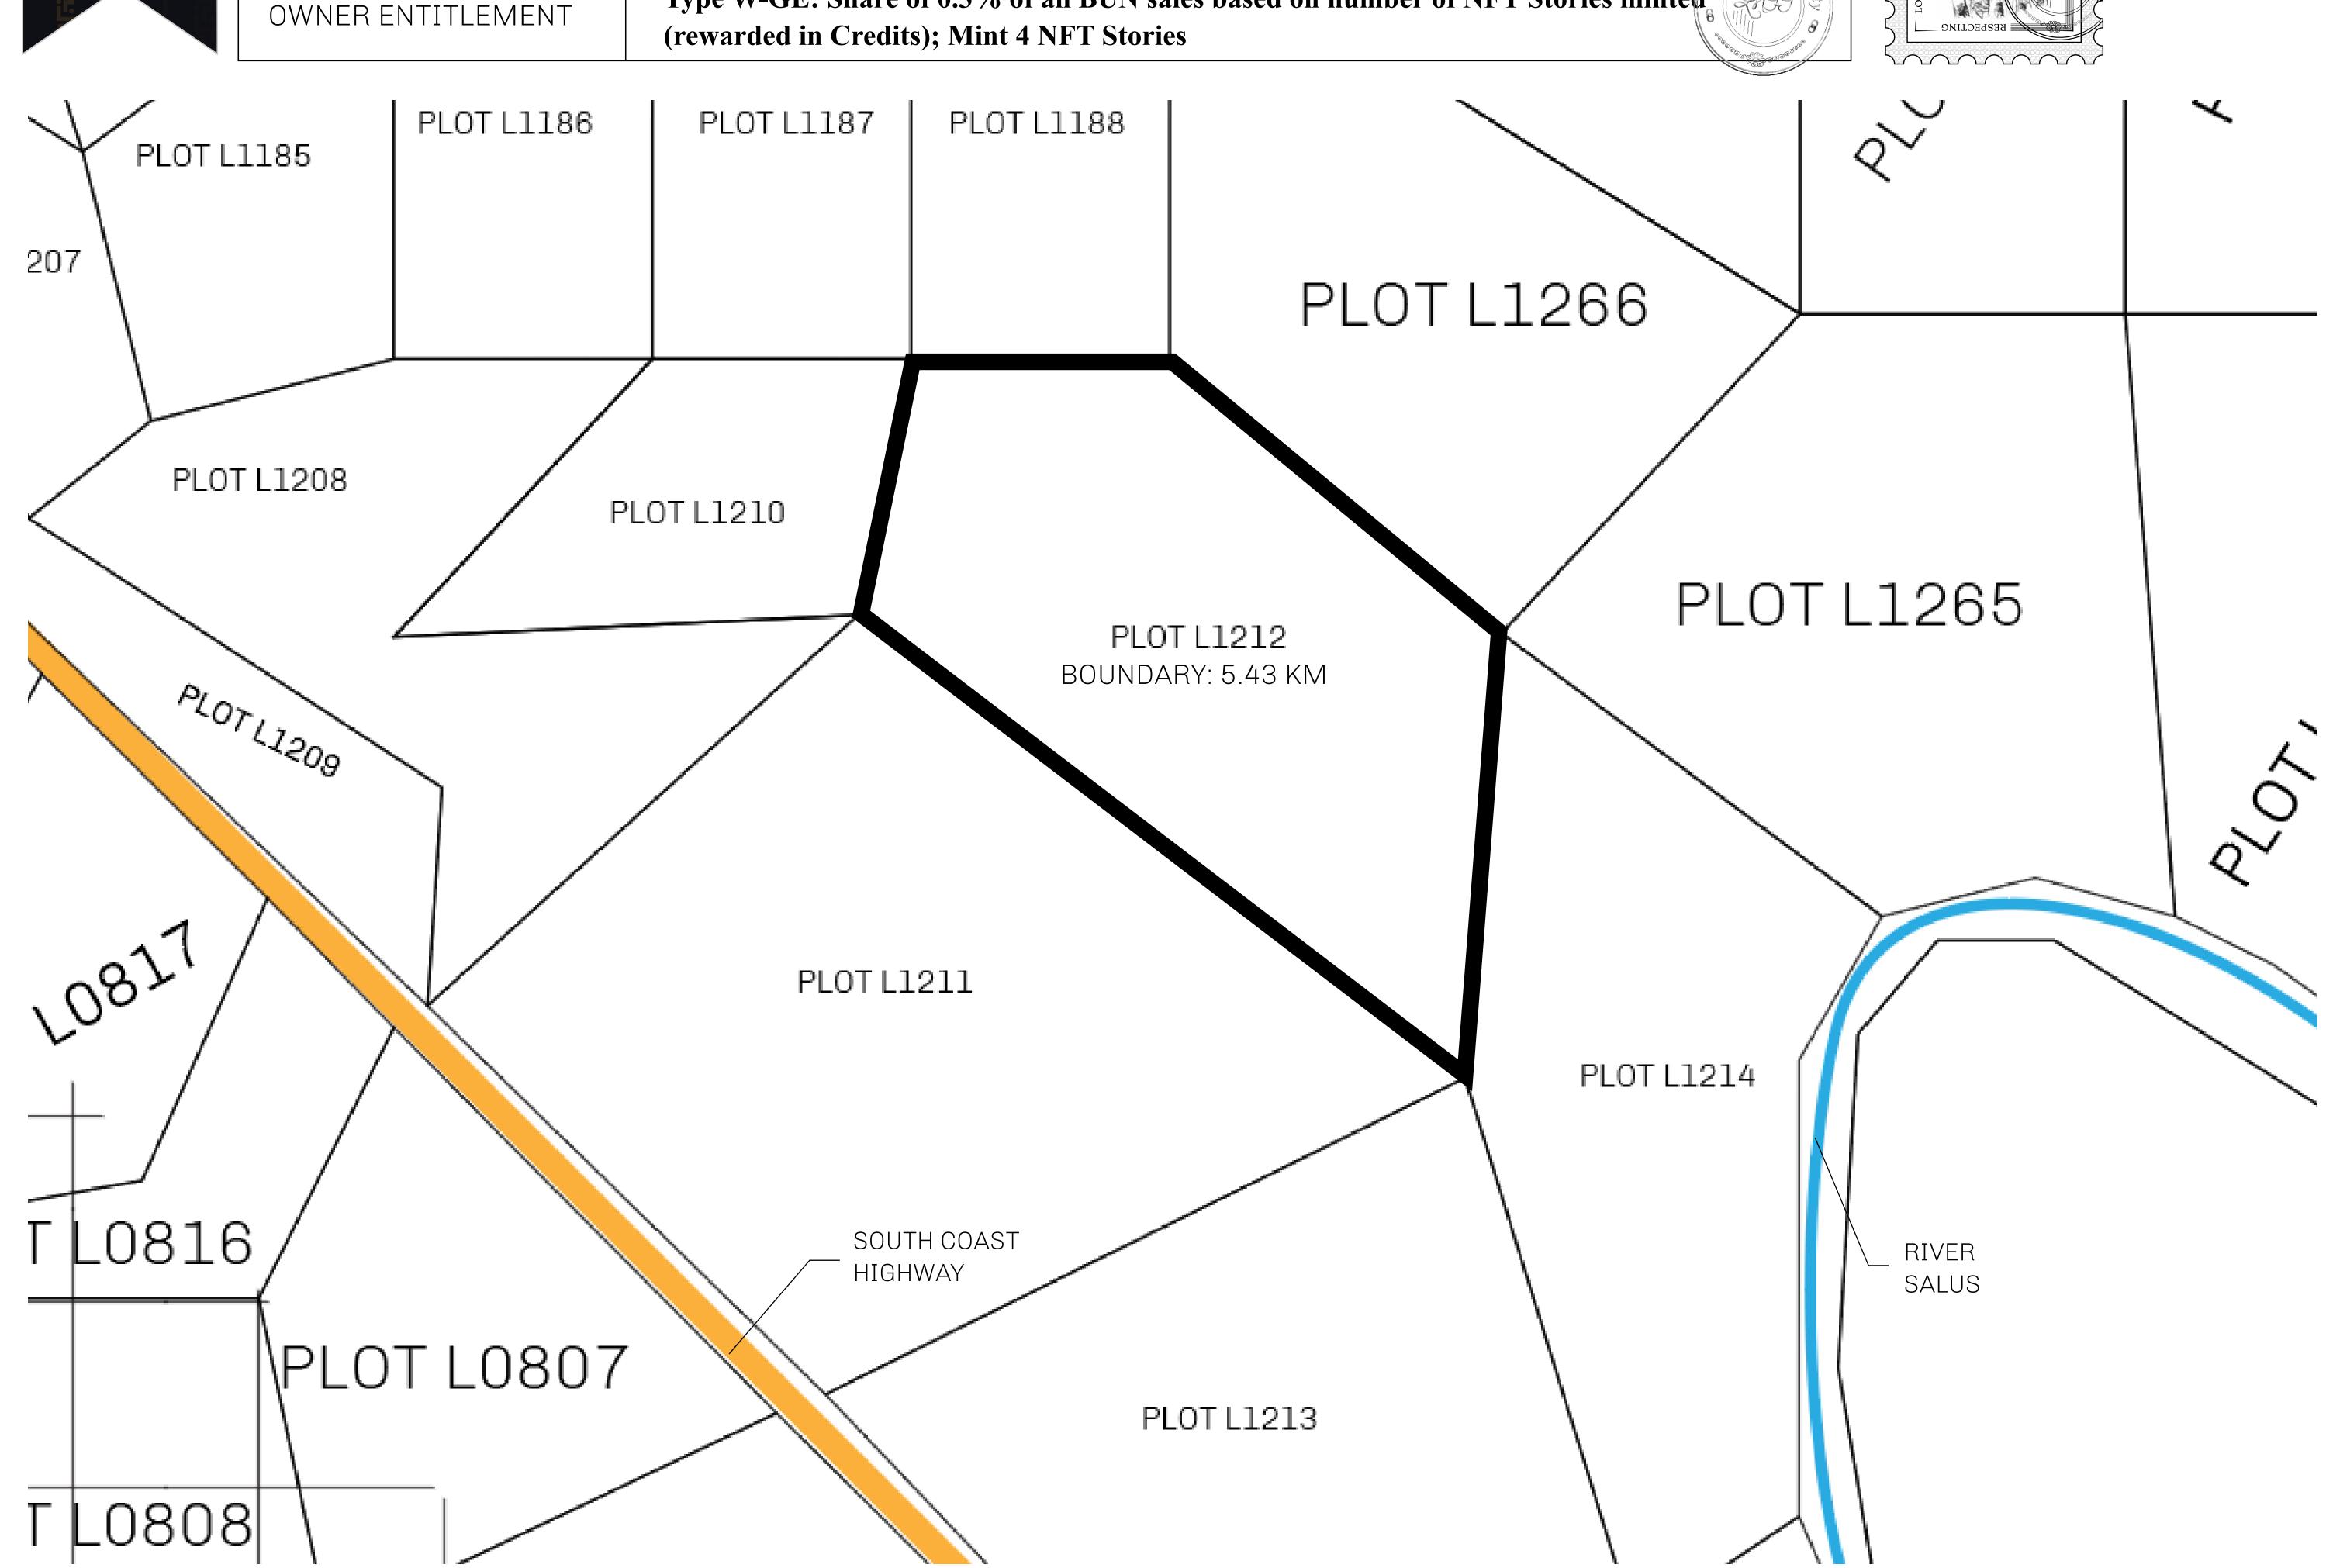

## H.M. LNFT Land Registry

L1212-041021

TITLE NUMBER

ADMINISTRATIVE AREA

THE GREAT EMPIRE

**04 October 2021** ISSUED

SCALE 1/50000

Type W-GE: Share of 0.3% of all BUN sales based on number of NFT Stories minted