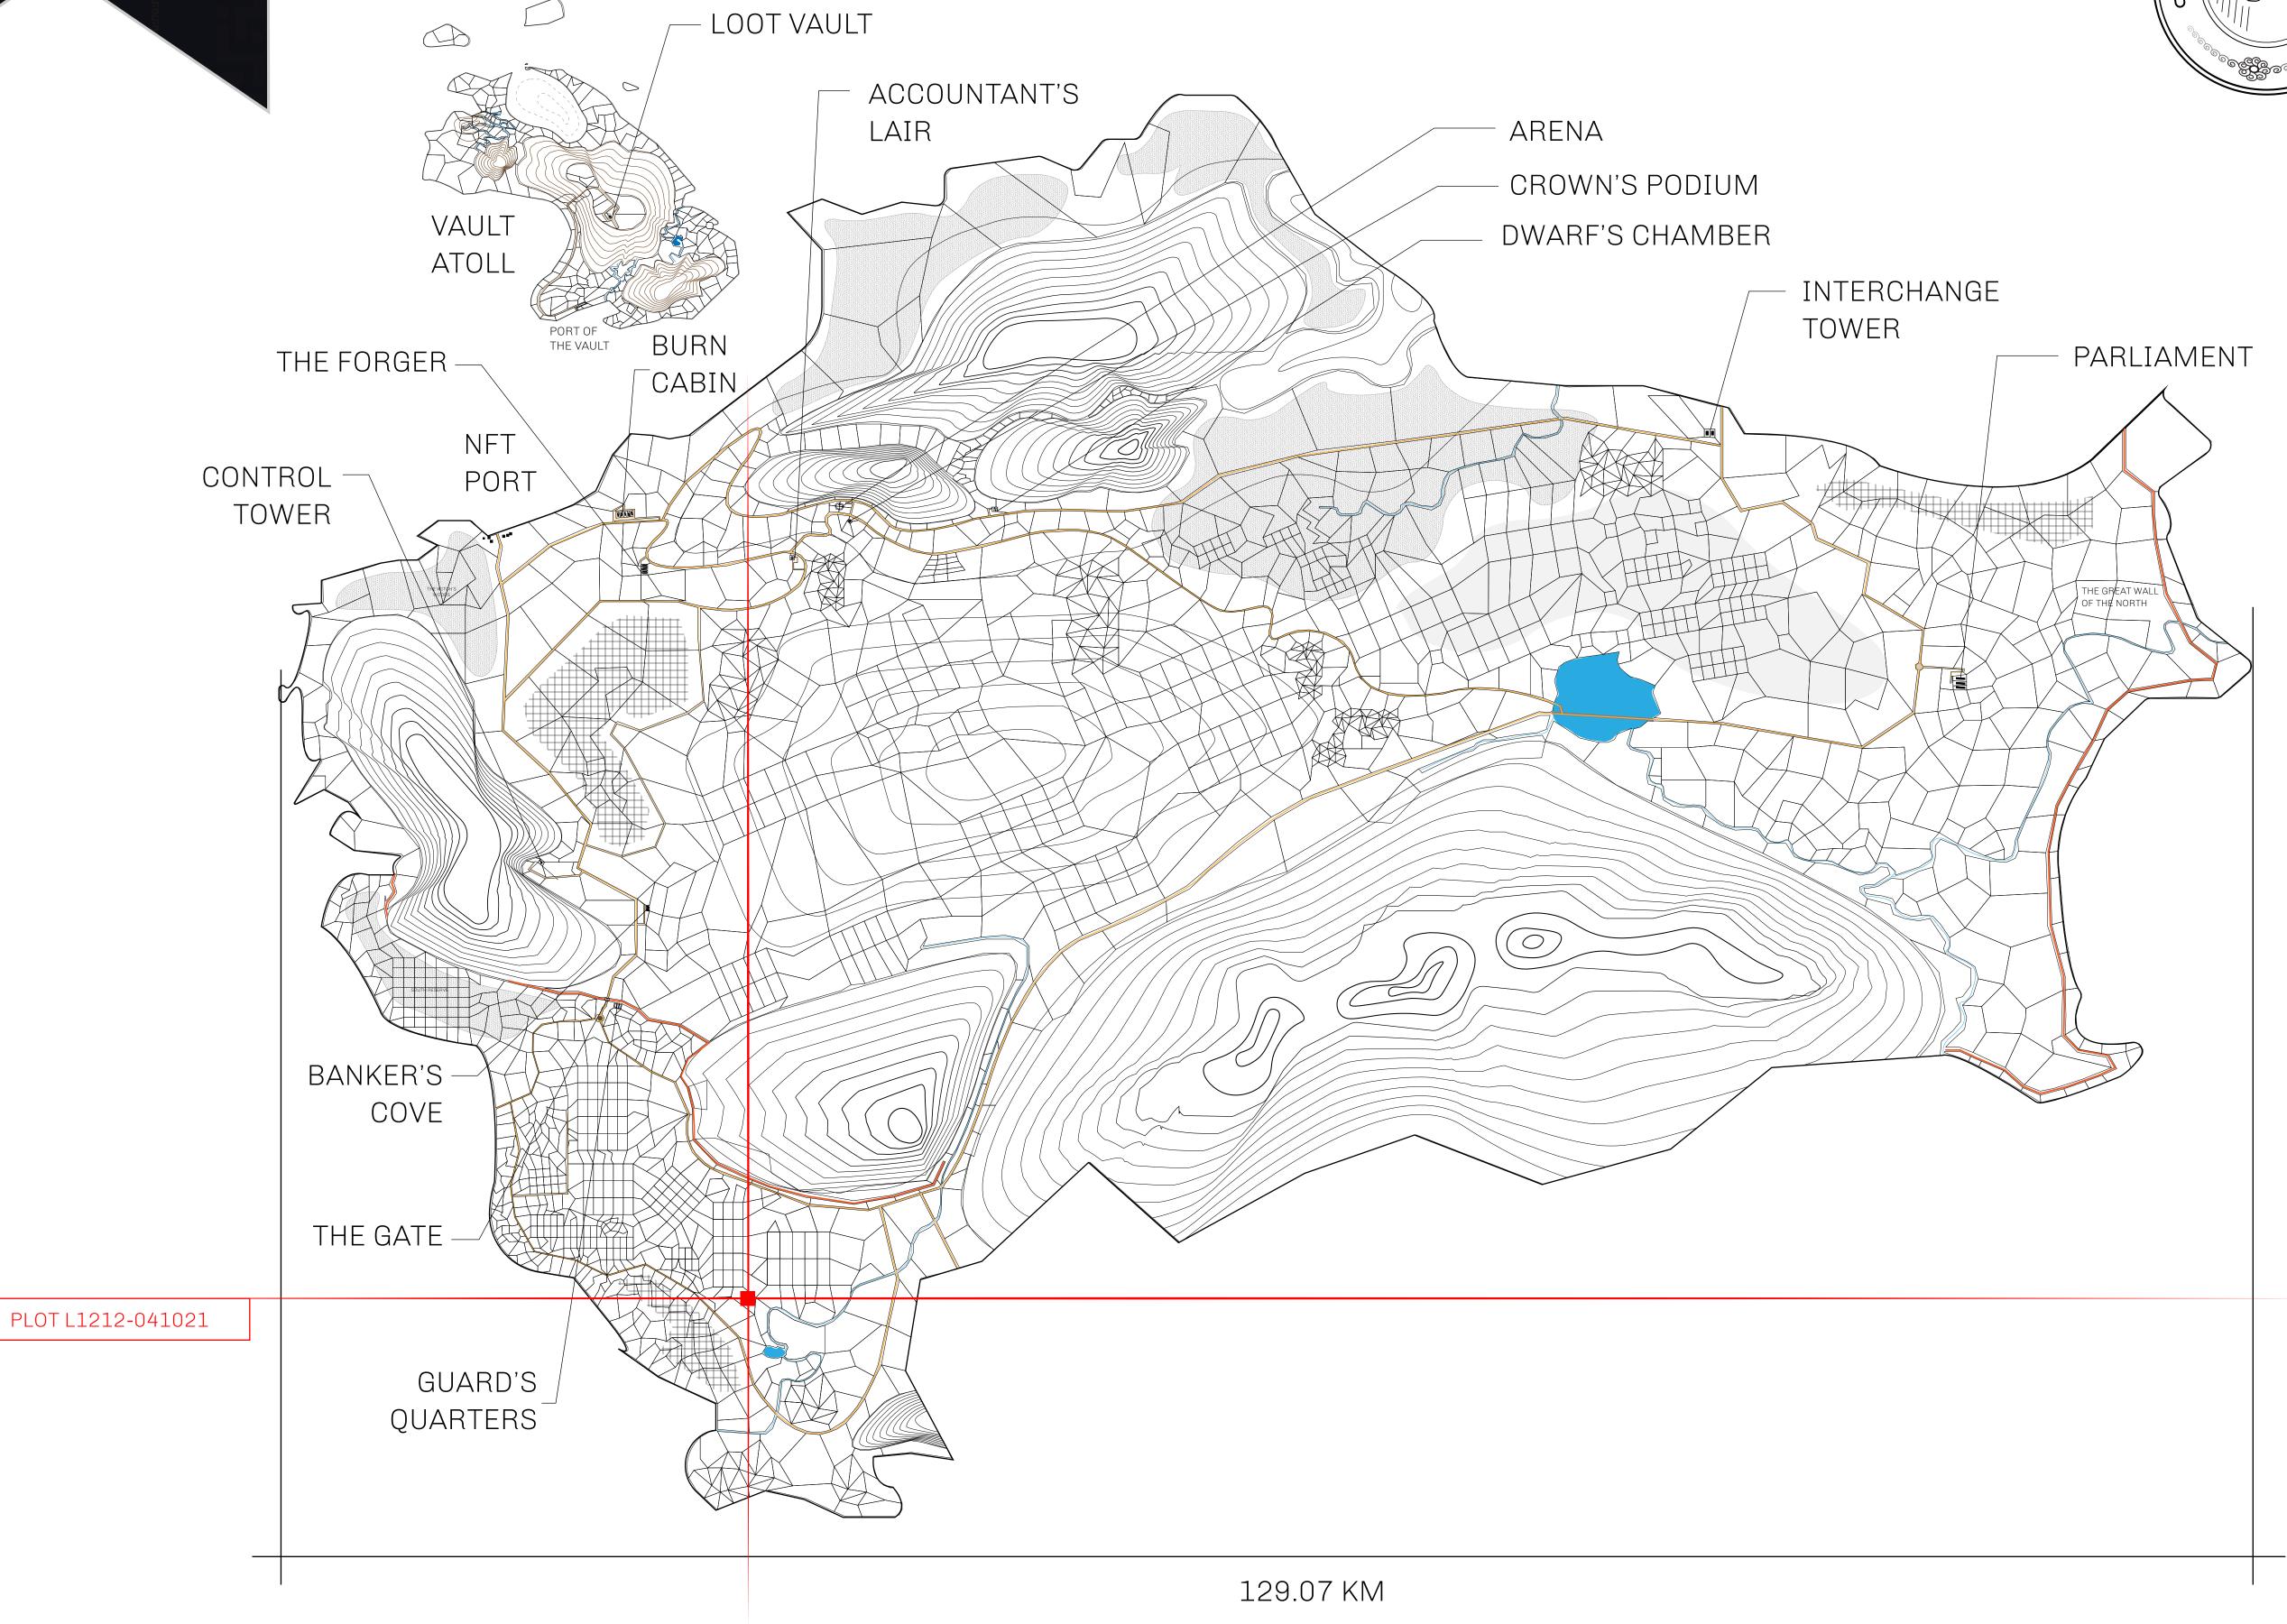

## HER MAJESTY'S GATED WORLD

As an economic and ruling powerhouse, the Great Empire controls the issuance and trade of BUN, LTT, and USDC reward credits. Decisions by its sitting parliamentarians affect Loot NFT World. Following the last war, border controls are tight and only invitees can enter. Each Sunday, all eyes focus on the Arena and the Crown's Podium, where battle-bidding auctions rage. The battle pit is not for the fainthearted and strategy plays a crucial role in winning.

## GEOGRAPHY

COASTLINE 462.64 KM (287.47 MILES)

BORDERS OCEAN, ROYAUME DE SATOSHI, X BY SL & TERRITORIO LTT ST

HIGHEST POINT MOUNT ARES +8120 M

LOWEST POINT NFT PORT 0 M

PLOTS 2284 SCALE 1:50000

## H.M. LNFT Land Registry

L1212-041021

TITLE NUMBER

ADMINISTRATIVE AREA

THE GREAT EMPIRE

**04 October 2021** ISSUED

SCALE 1/50000

Type W-GE: Share of 0.3% of all BUN sales based on number of NFT Stories minted