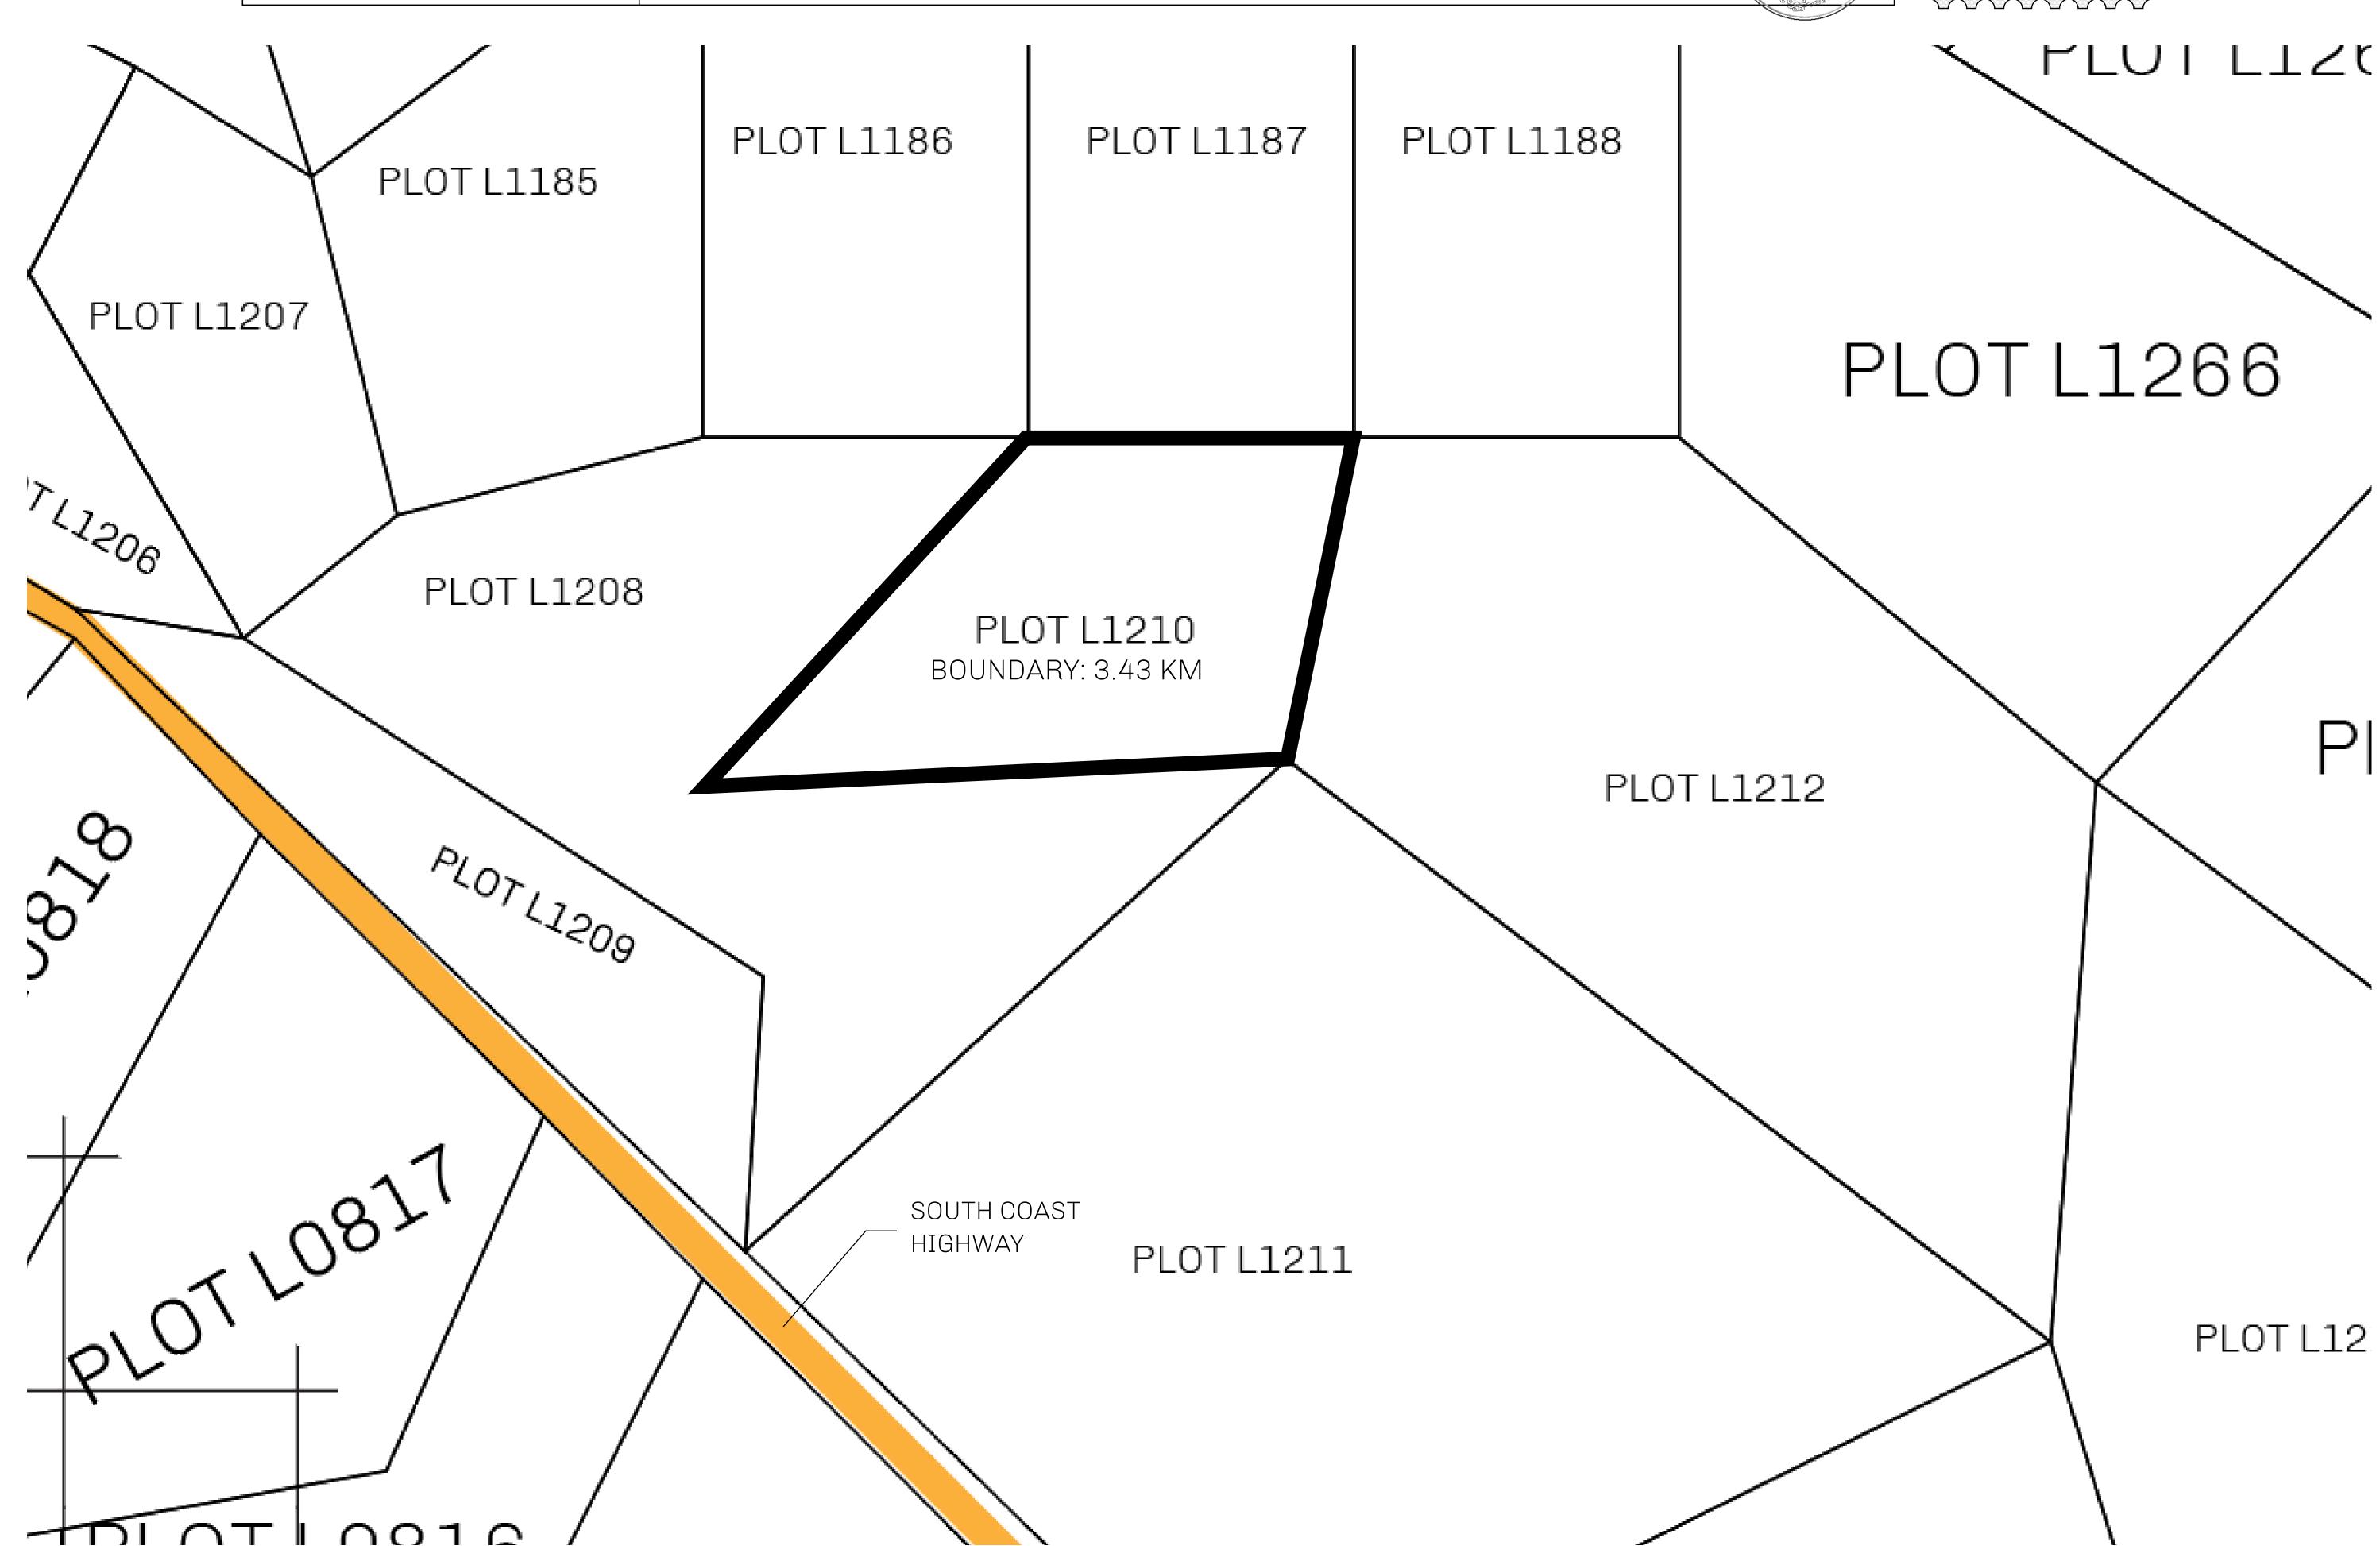

## **GEOGRAPHY**

COASTLINE 462.64 KM (287.47 MILES)

BORDERS OCEAN, ROYAUME DE SATOSHI, X BY SL & TERRITORIO LTT ST

HIGHEST POINT MOUNT ARES +8120 M

LOWEST POINT NFT PORT 0 M

PLOTS 2284 SCALE 1:50000

## H.M. LNFT Land Registry ADMINISTRATIVE AREA THE GREAT EMPIRE TITLE NUMBER L1210-041021 SCALE 1/50000

LOOT PROJECT PHILOSOPHY

BESLINALION

BESLIN

OWNER ENTITLEMENT

Type W-GE: Share of 0.3% of all BUN sales based on number of NFT Stories minted (rewarded in Credits); Mint 4 NFT Stories