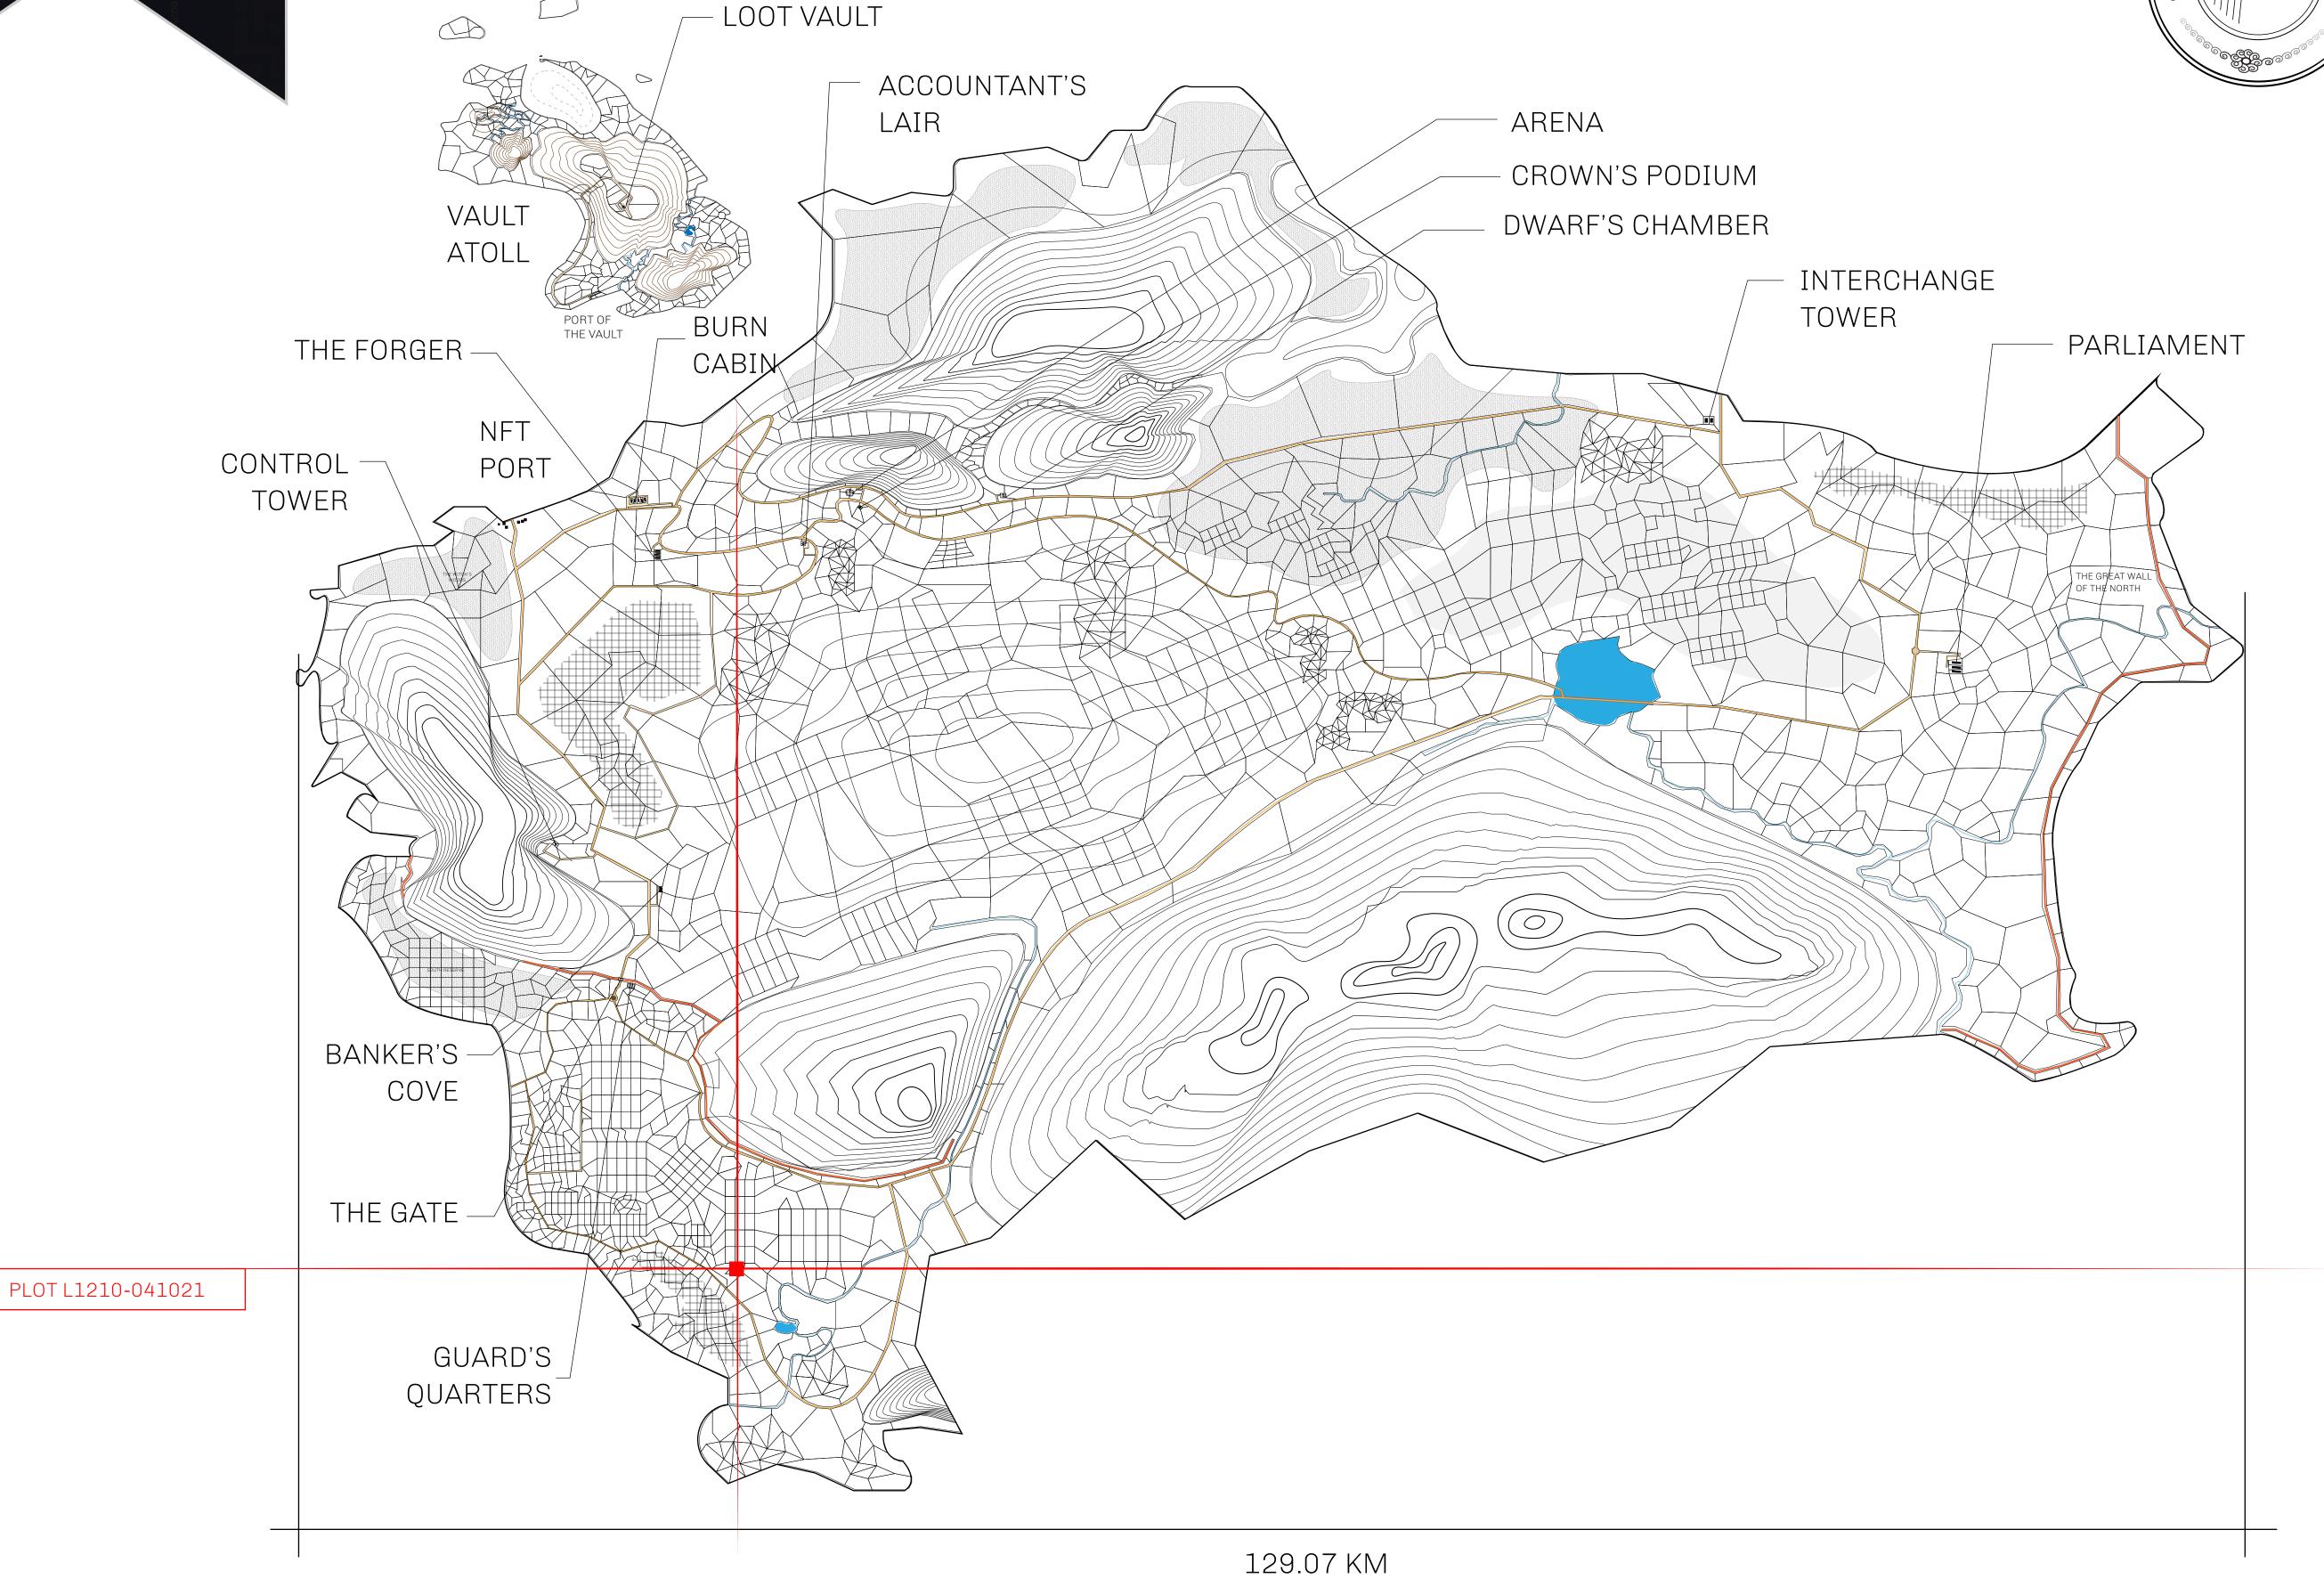

## HER MAJESTY'S GATED WORLD

As an economic and ruling powerhouse, the Great Empire controls the issuance and trade of BUN, LTT, and USDC reward credits. Decisions by its sitting parliamentarians affect Loot NFT World. Following the last war, border controls are tight and only invitees can enter. Each Sunday, all eyes focus on the Arena and the Crown's Podium, where battle-bidding auctions rage. The battle pit is not for the fainthearted and strategy plays a crucial role in winning.

## **GEOGRAPHY**

COASTLINE 462.64 KM (287.47 MILES)

BORDERS OCEAN, ROYAUME DE SATOSHI, X BY SL & TERRITORIO LTT ST

HIGHEST POINT MOUNT ARES +8120 M

LOWEST POINT NFT PORT 0 M

PLOTS 2284 SCALE 1:50000

## H.M. LNFT Land Registry ADMINISTRATIVE AREA THE GREAT EMPIRE TITLE NUMBER L1210-041021 SCALE 1/50000

LOOT PROJECT PHILOSOPHY

BESLINALION

BESLIN

OWNER ENTITLEMENT

Type W-GE: Share of 0.3% of all BUN sales based on number of NFT Stories minted (rewarded in Credits); Mint 4 NFT Stories