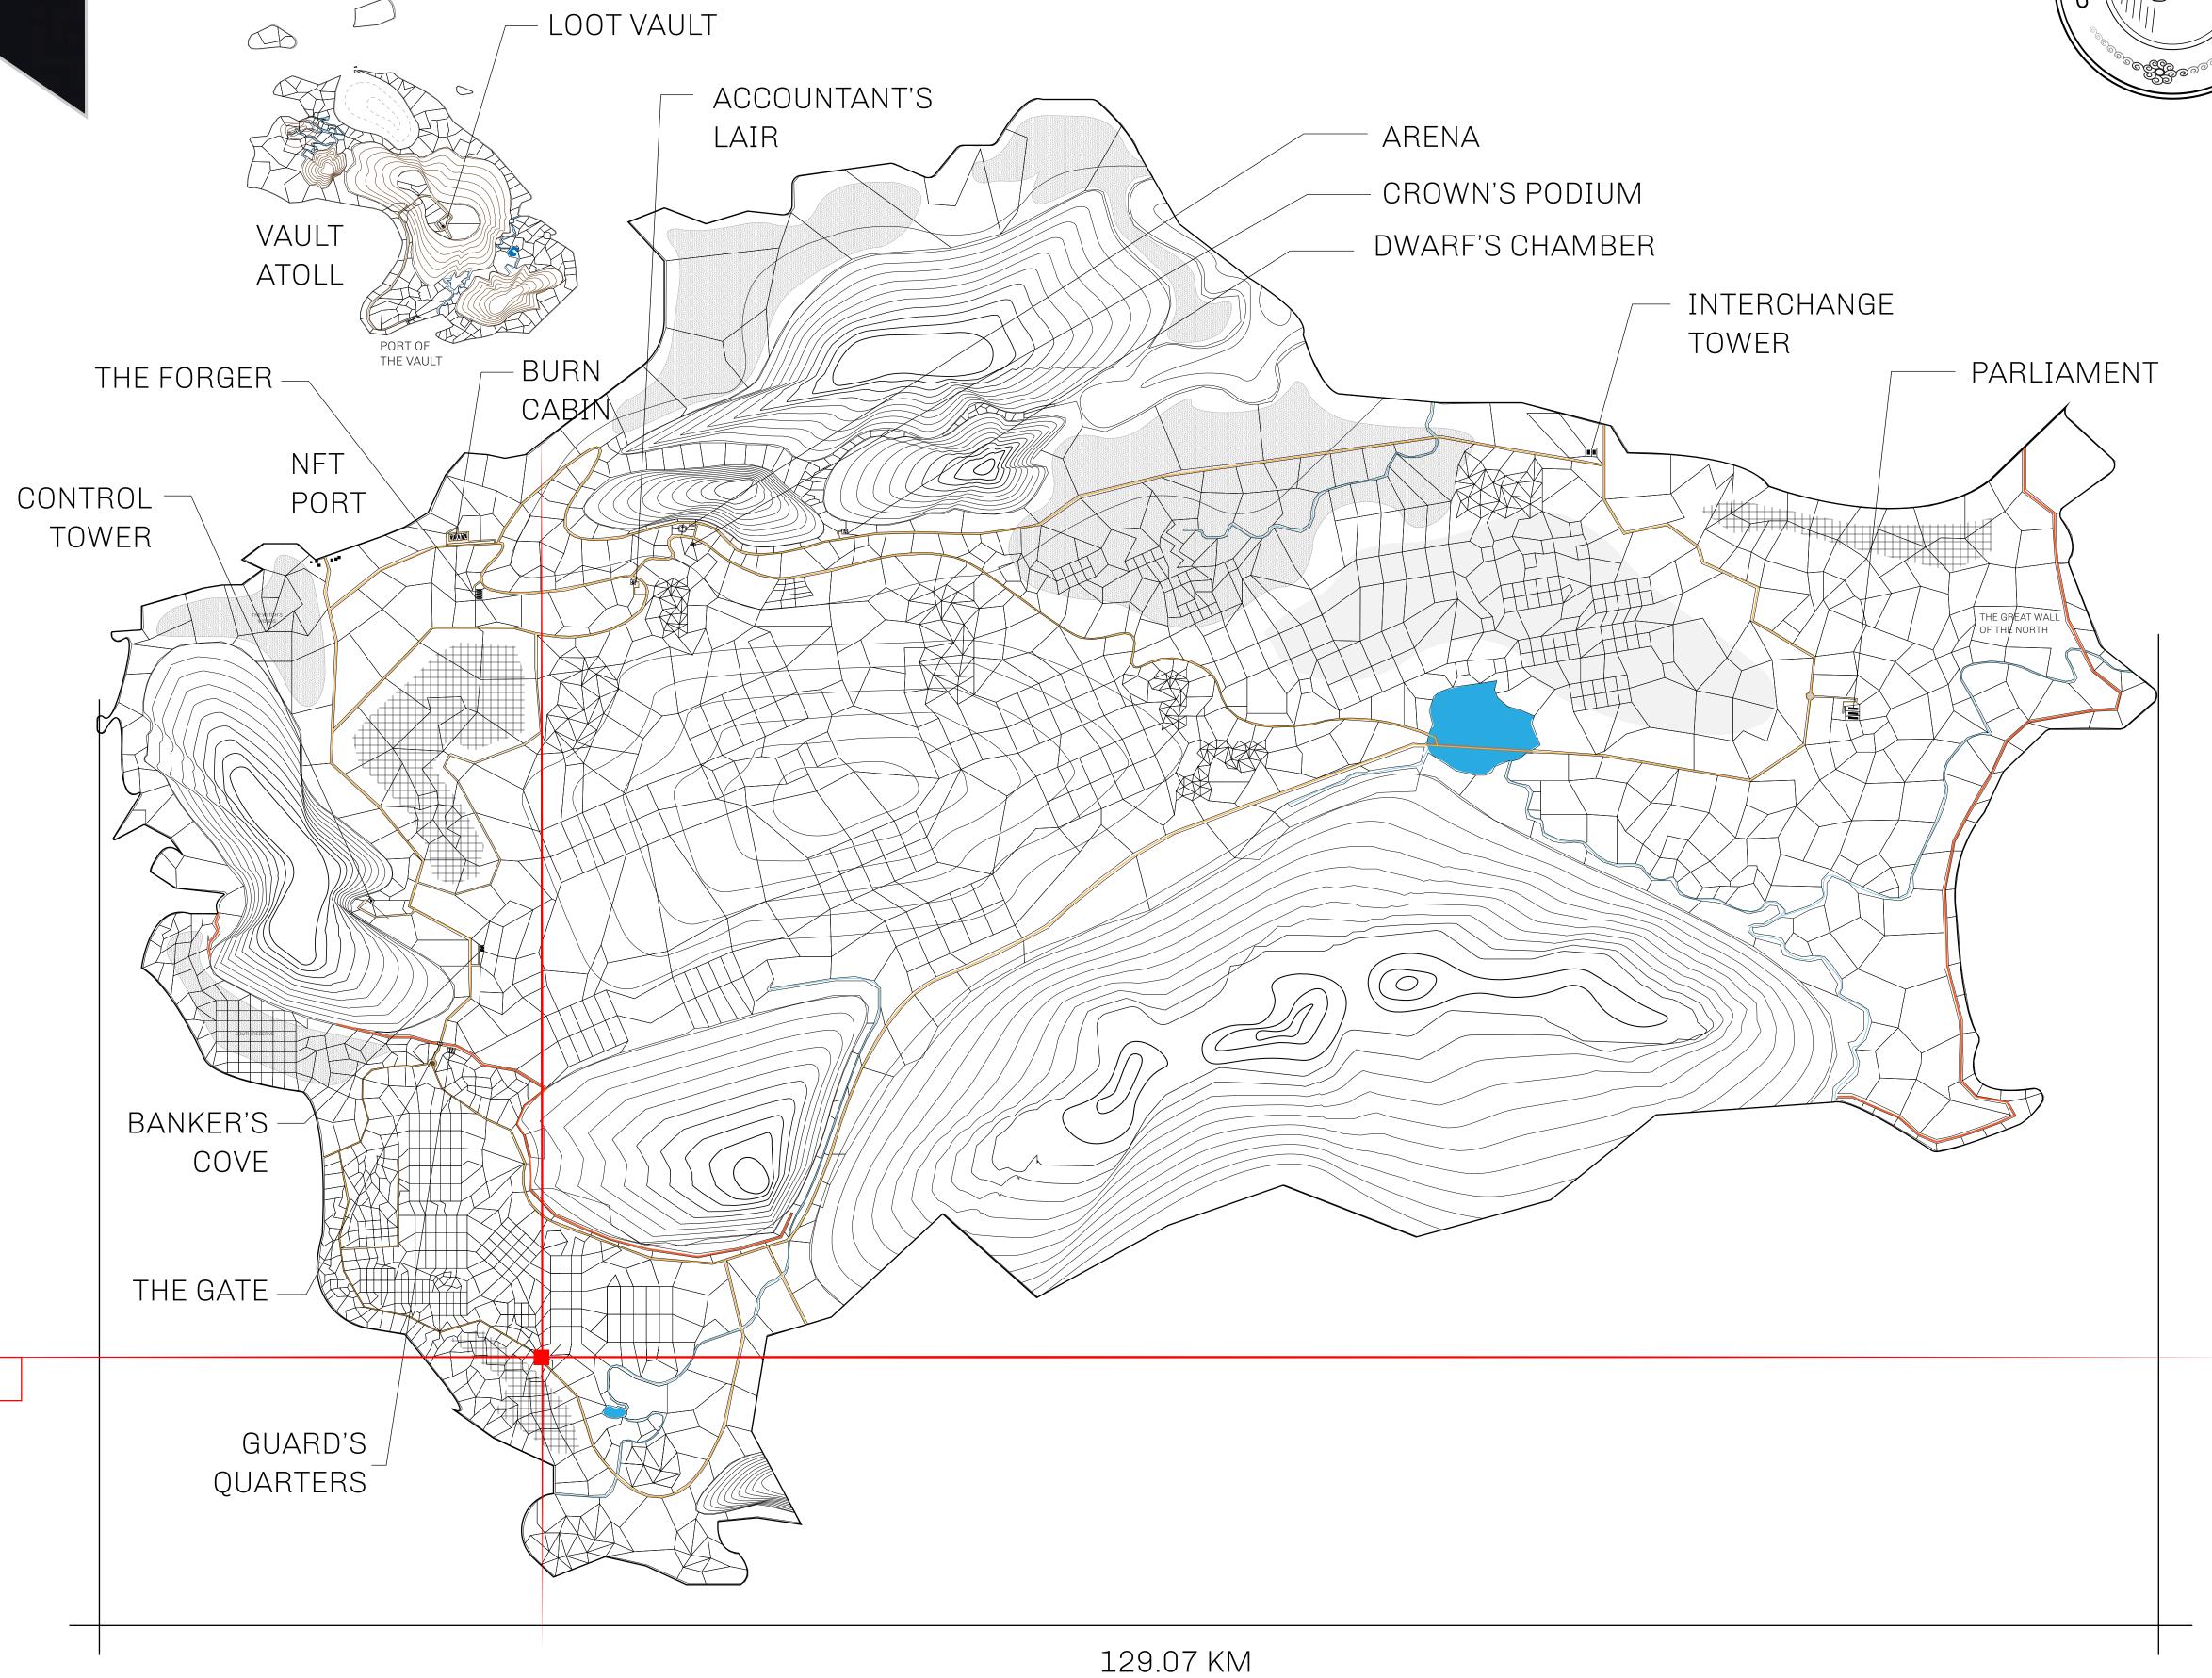

## HER MAJESTY'S GATED WORLD

As an economic and ruling powerhouse, the Great Empire controls the issuance and trade of BUN, LTT, and USDC reward credits. Decisions by its sitting parliamentarians affect Loot NFT World. Following the last war, border controls are tight and only invitees can enter. Each Sunday, all eyes focus on the Arena and the Crown's Podium, where battle-bidding auctions rage. The battle pit is not for the fainthearted and strategy plays a crucial role in winning.

## GEOGRAPHY

COASTLINE 462.64 KM (287.47 MILES)

BORDERS OCEAN, ROYAUME DE SATOSHI, X BY SL & TERRITORIO LTT ST

HIGHEST POINT MOUNT ARES +8120 M

LOWEST POINT NFT PORT 0 M

PLOTS 2284 SCALE 1:50000

## H.M. LNFT Land Registry

L1209-041021

TITLE NUMBER

ADMINISTRATIVE AREA

THE GREAT EMPIRE

ISSUED **04 October 2021** 

SCALE 1/50000

OWNER ENTITLEMENT