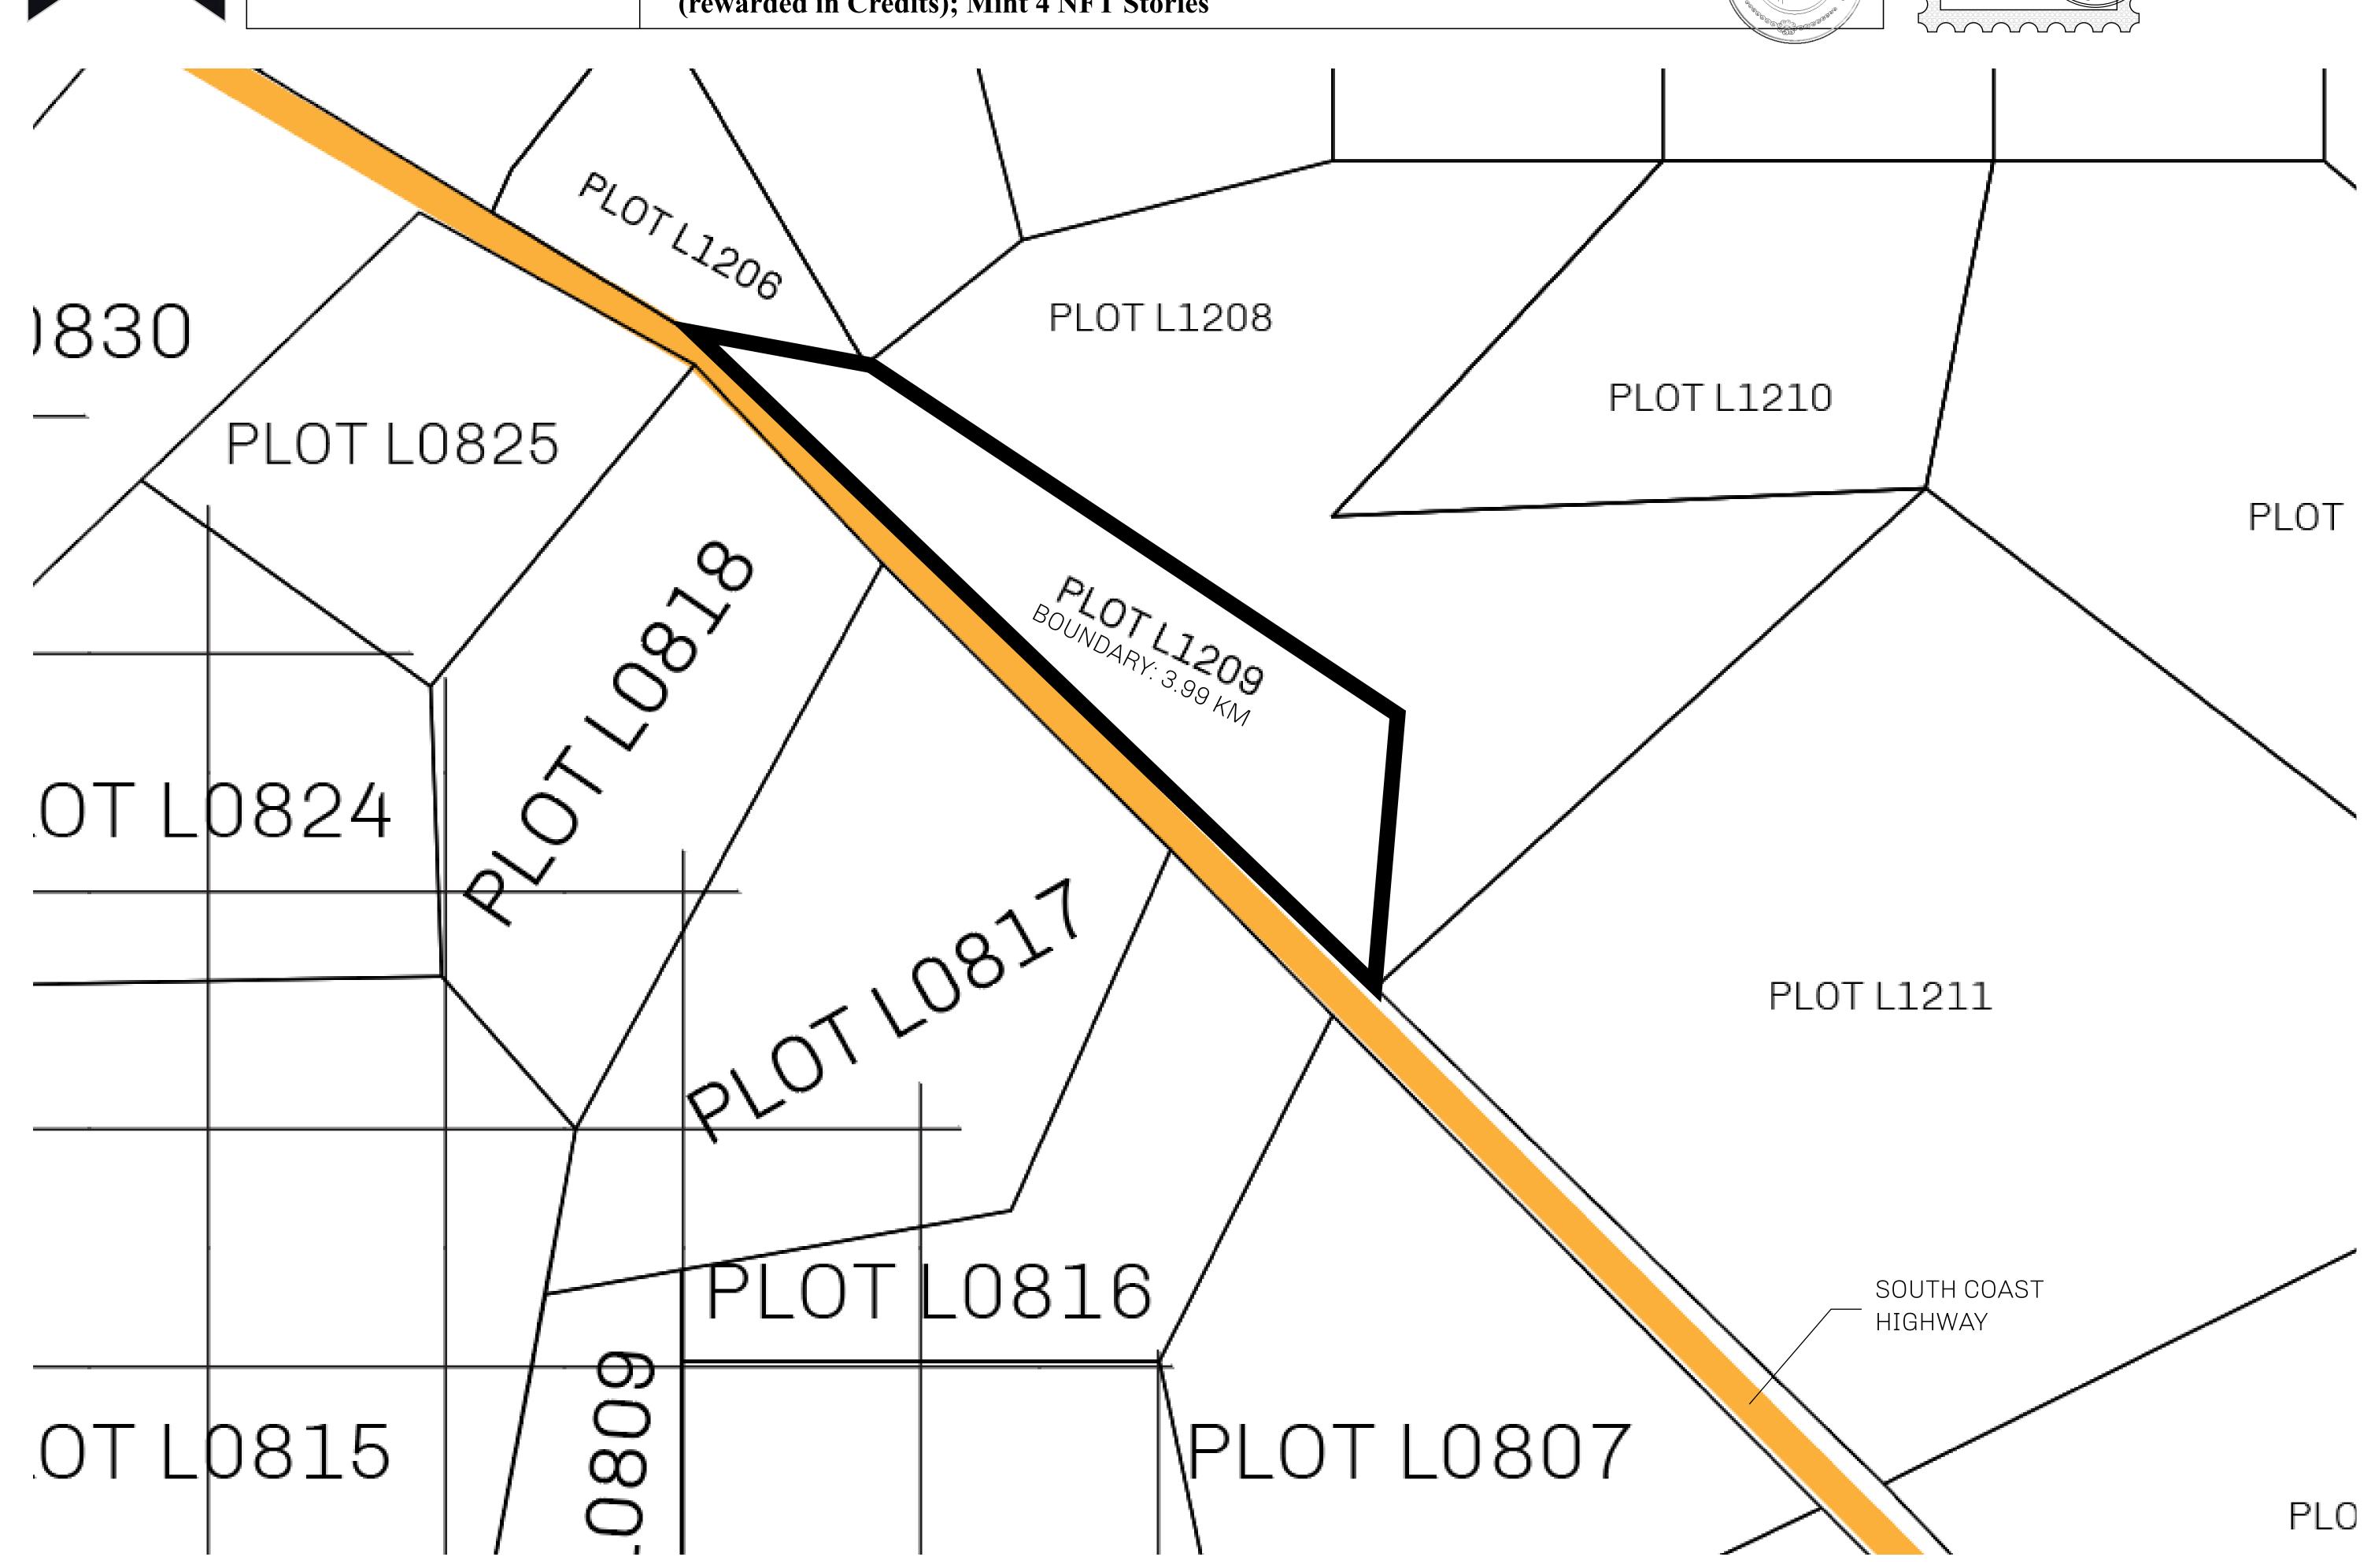

## H.M. LNFT Land Registry

L1209-041021

TITLE NUMBER

ADMINISTRATIVE AREA

THE GREAT EMPIRE

ISSUED **04 October 2021** 

SCALE 1/50000

OWNER ENTITLEMENT

Type W-GE: Share of 0.3% of all BUN sales based on number of NFT Stories minted (rewarded in Credits); Mint 4 NFT Stories