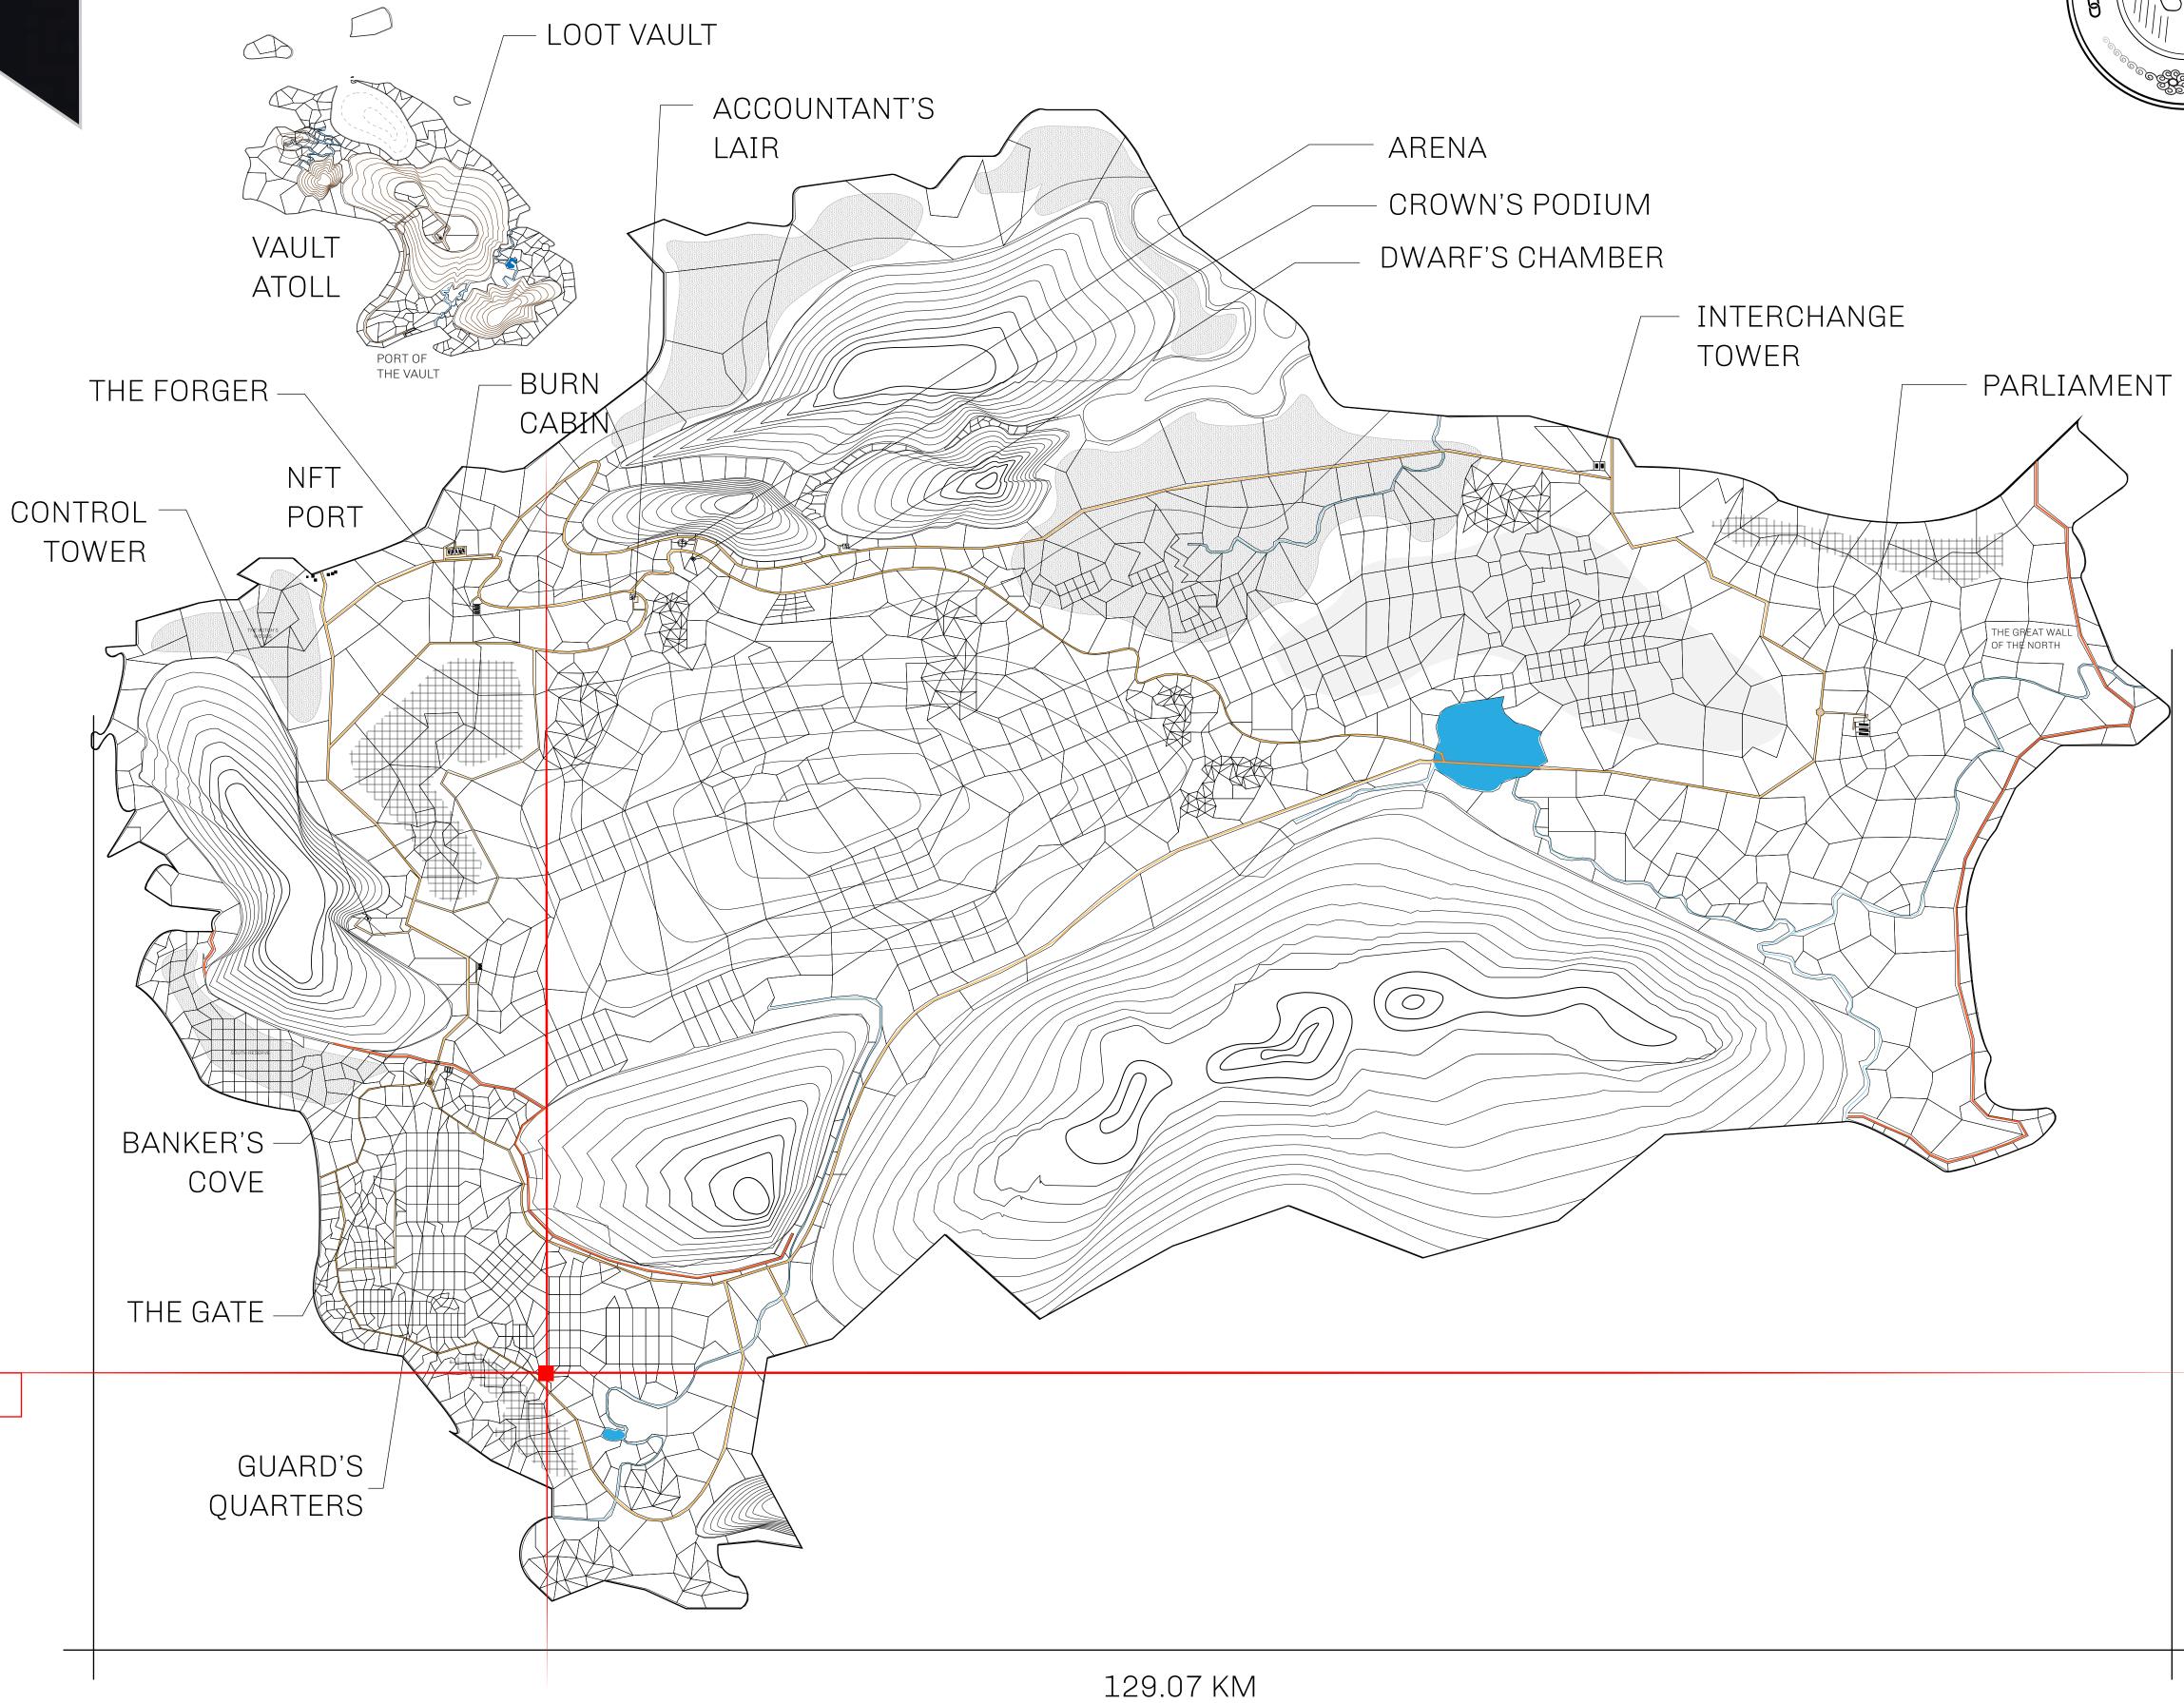

## GEOGRAPHY

COASTLINE 462.64 KM (287.47 MILES)

OCEAN, ROYAUME DE SATOSHI, X BY SL & TERRITORIO LTT ST BORDERS

HIGHEST POINT MOUNT ARES +8120 M

LOWEST POINT NFT PORT 0 M

PLOTS 2284 SCALE 1:50000

PLOT L1208-041021