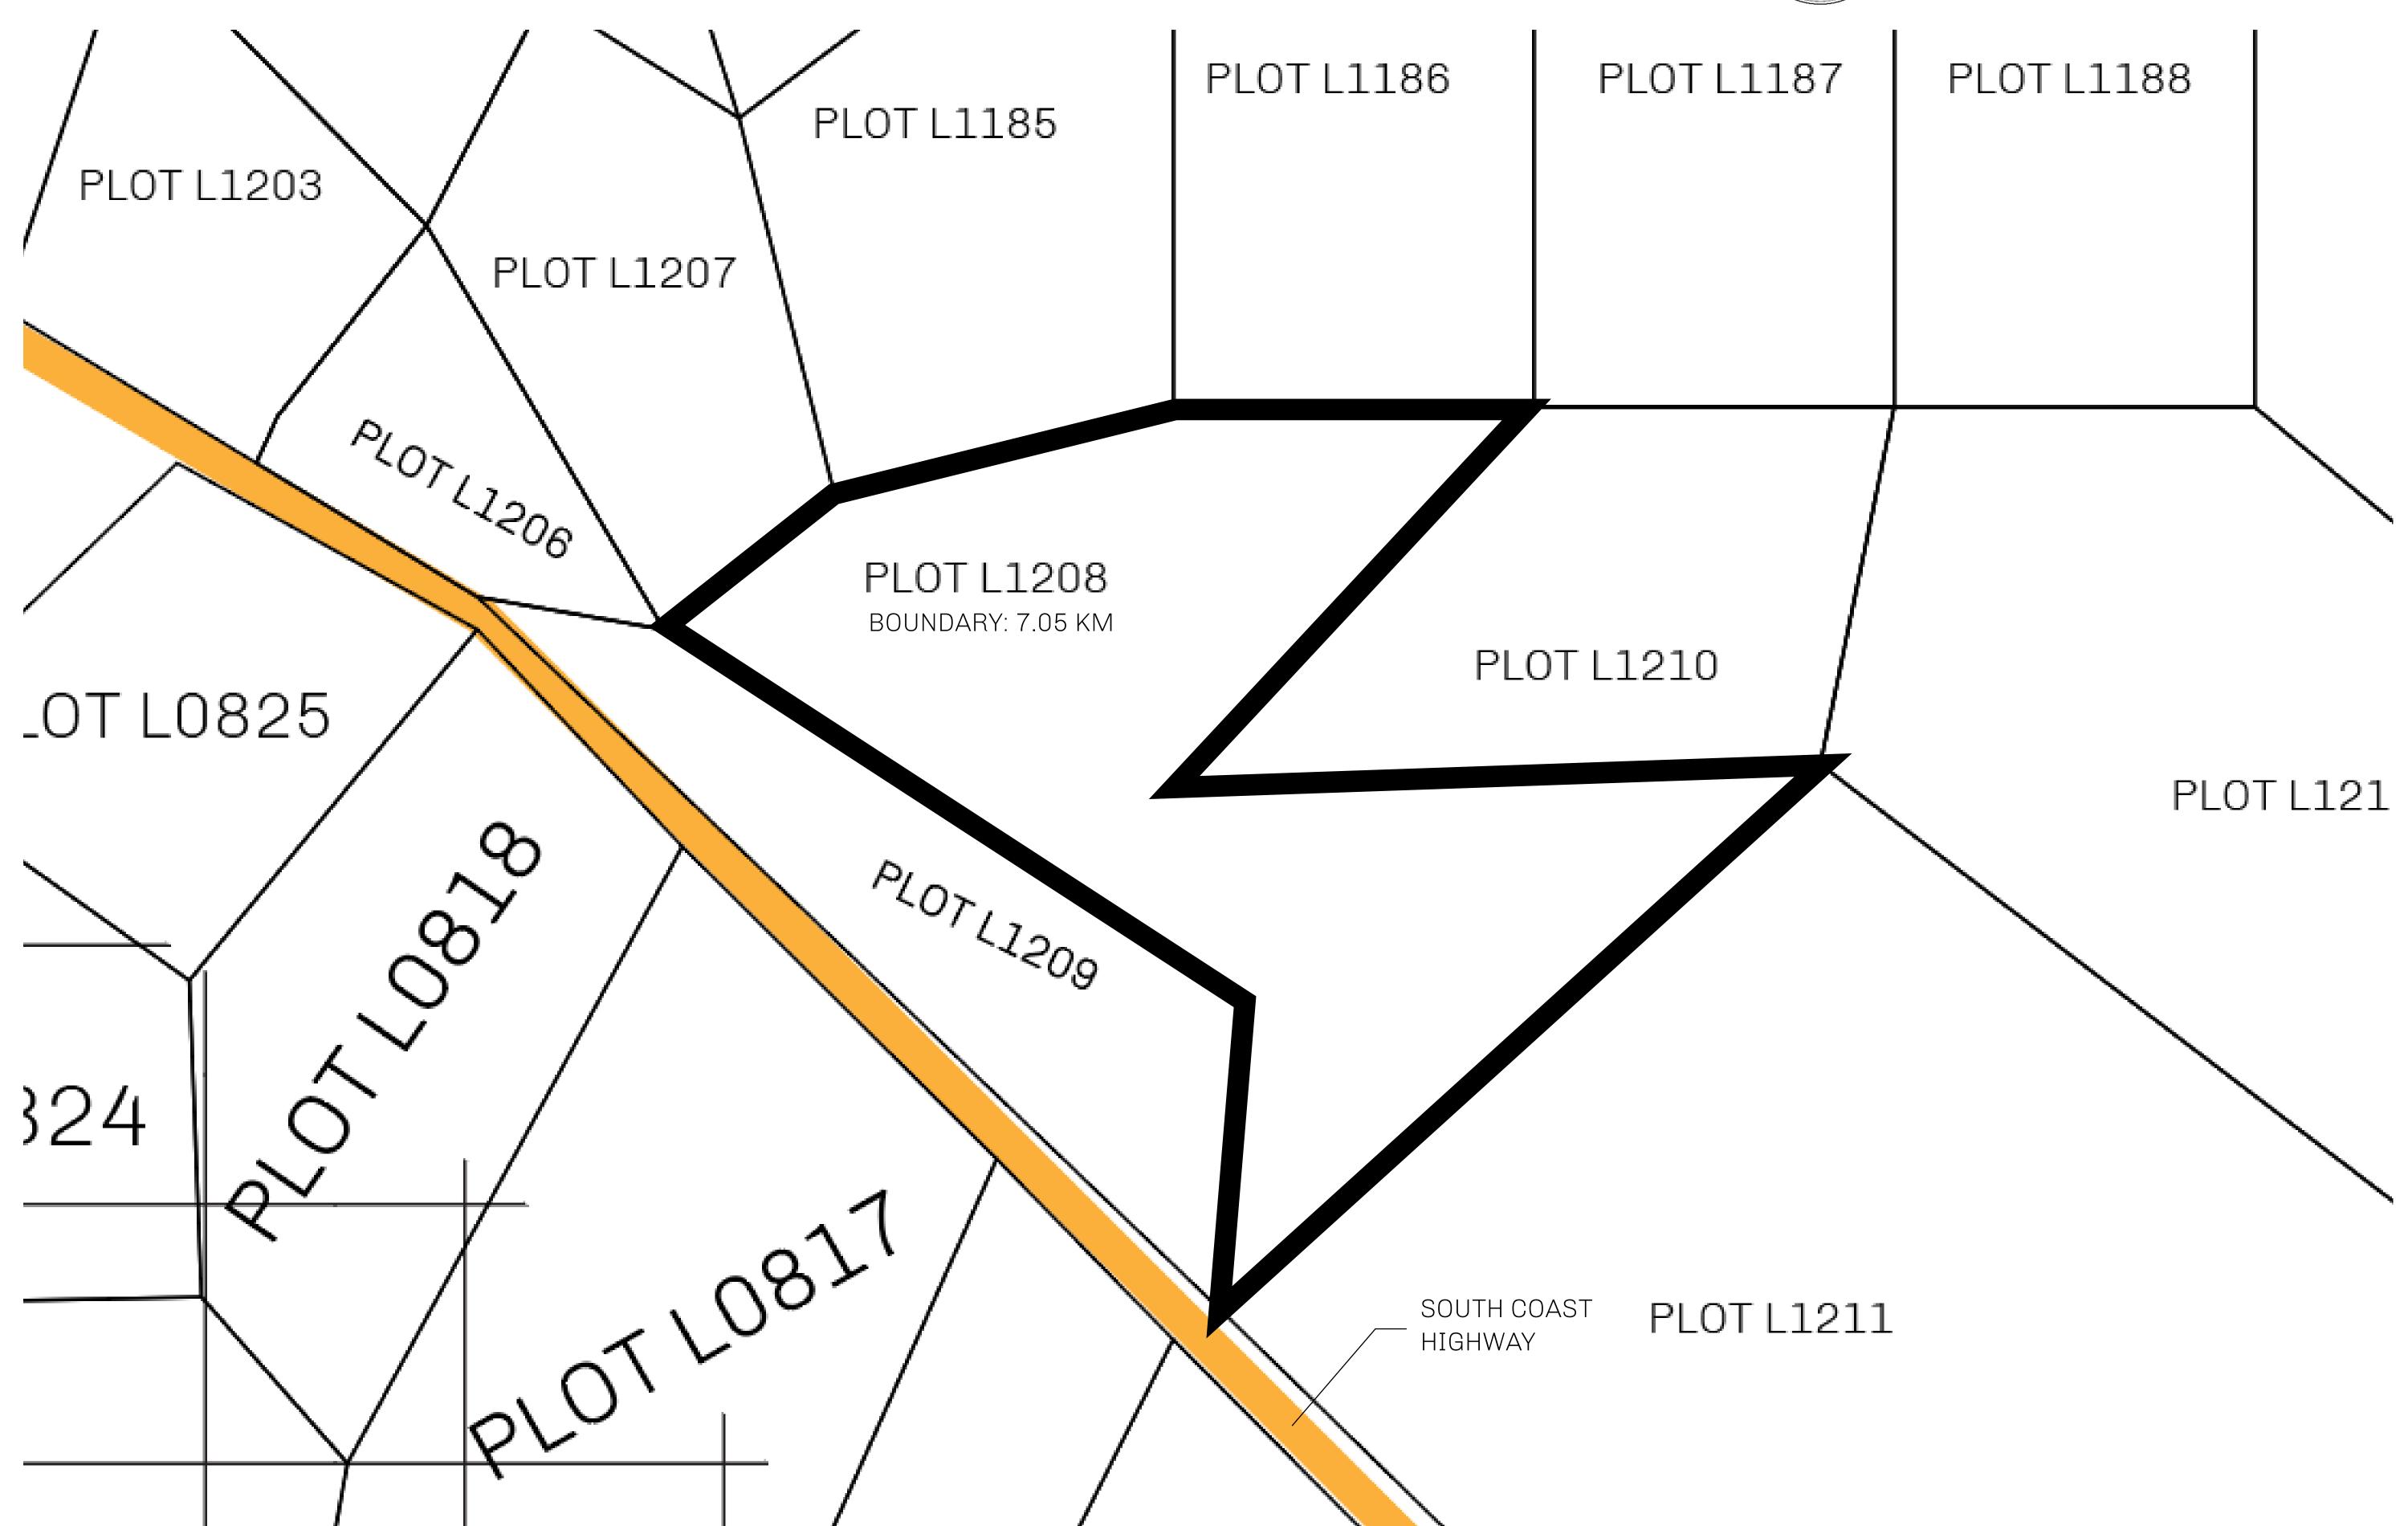

## GEOGRAPHY

COASTLINE 462.64 KM (287.47 MILES)

OCEAN, ROYAUME DE SATOSHI, X BY SL & TERRITORIO LTT ST BORDERS

HIGHEST POINT MOUNT ARES +8120 M

LOWEST POINT NFT PORT 0 M

PLOTS 2284 SCALE 1:50000

PLOT L1208-041021

## H.M. LNFT Land Registry

L1208-041021

TITLE NUMBER

ADMINISTRATIVE AREA

THE GREAT EMPIRE

ISSUED **04 October 2021** 

SCALE 1/50000

OWNER ENTITLEMENT