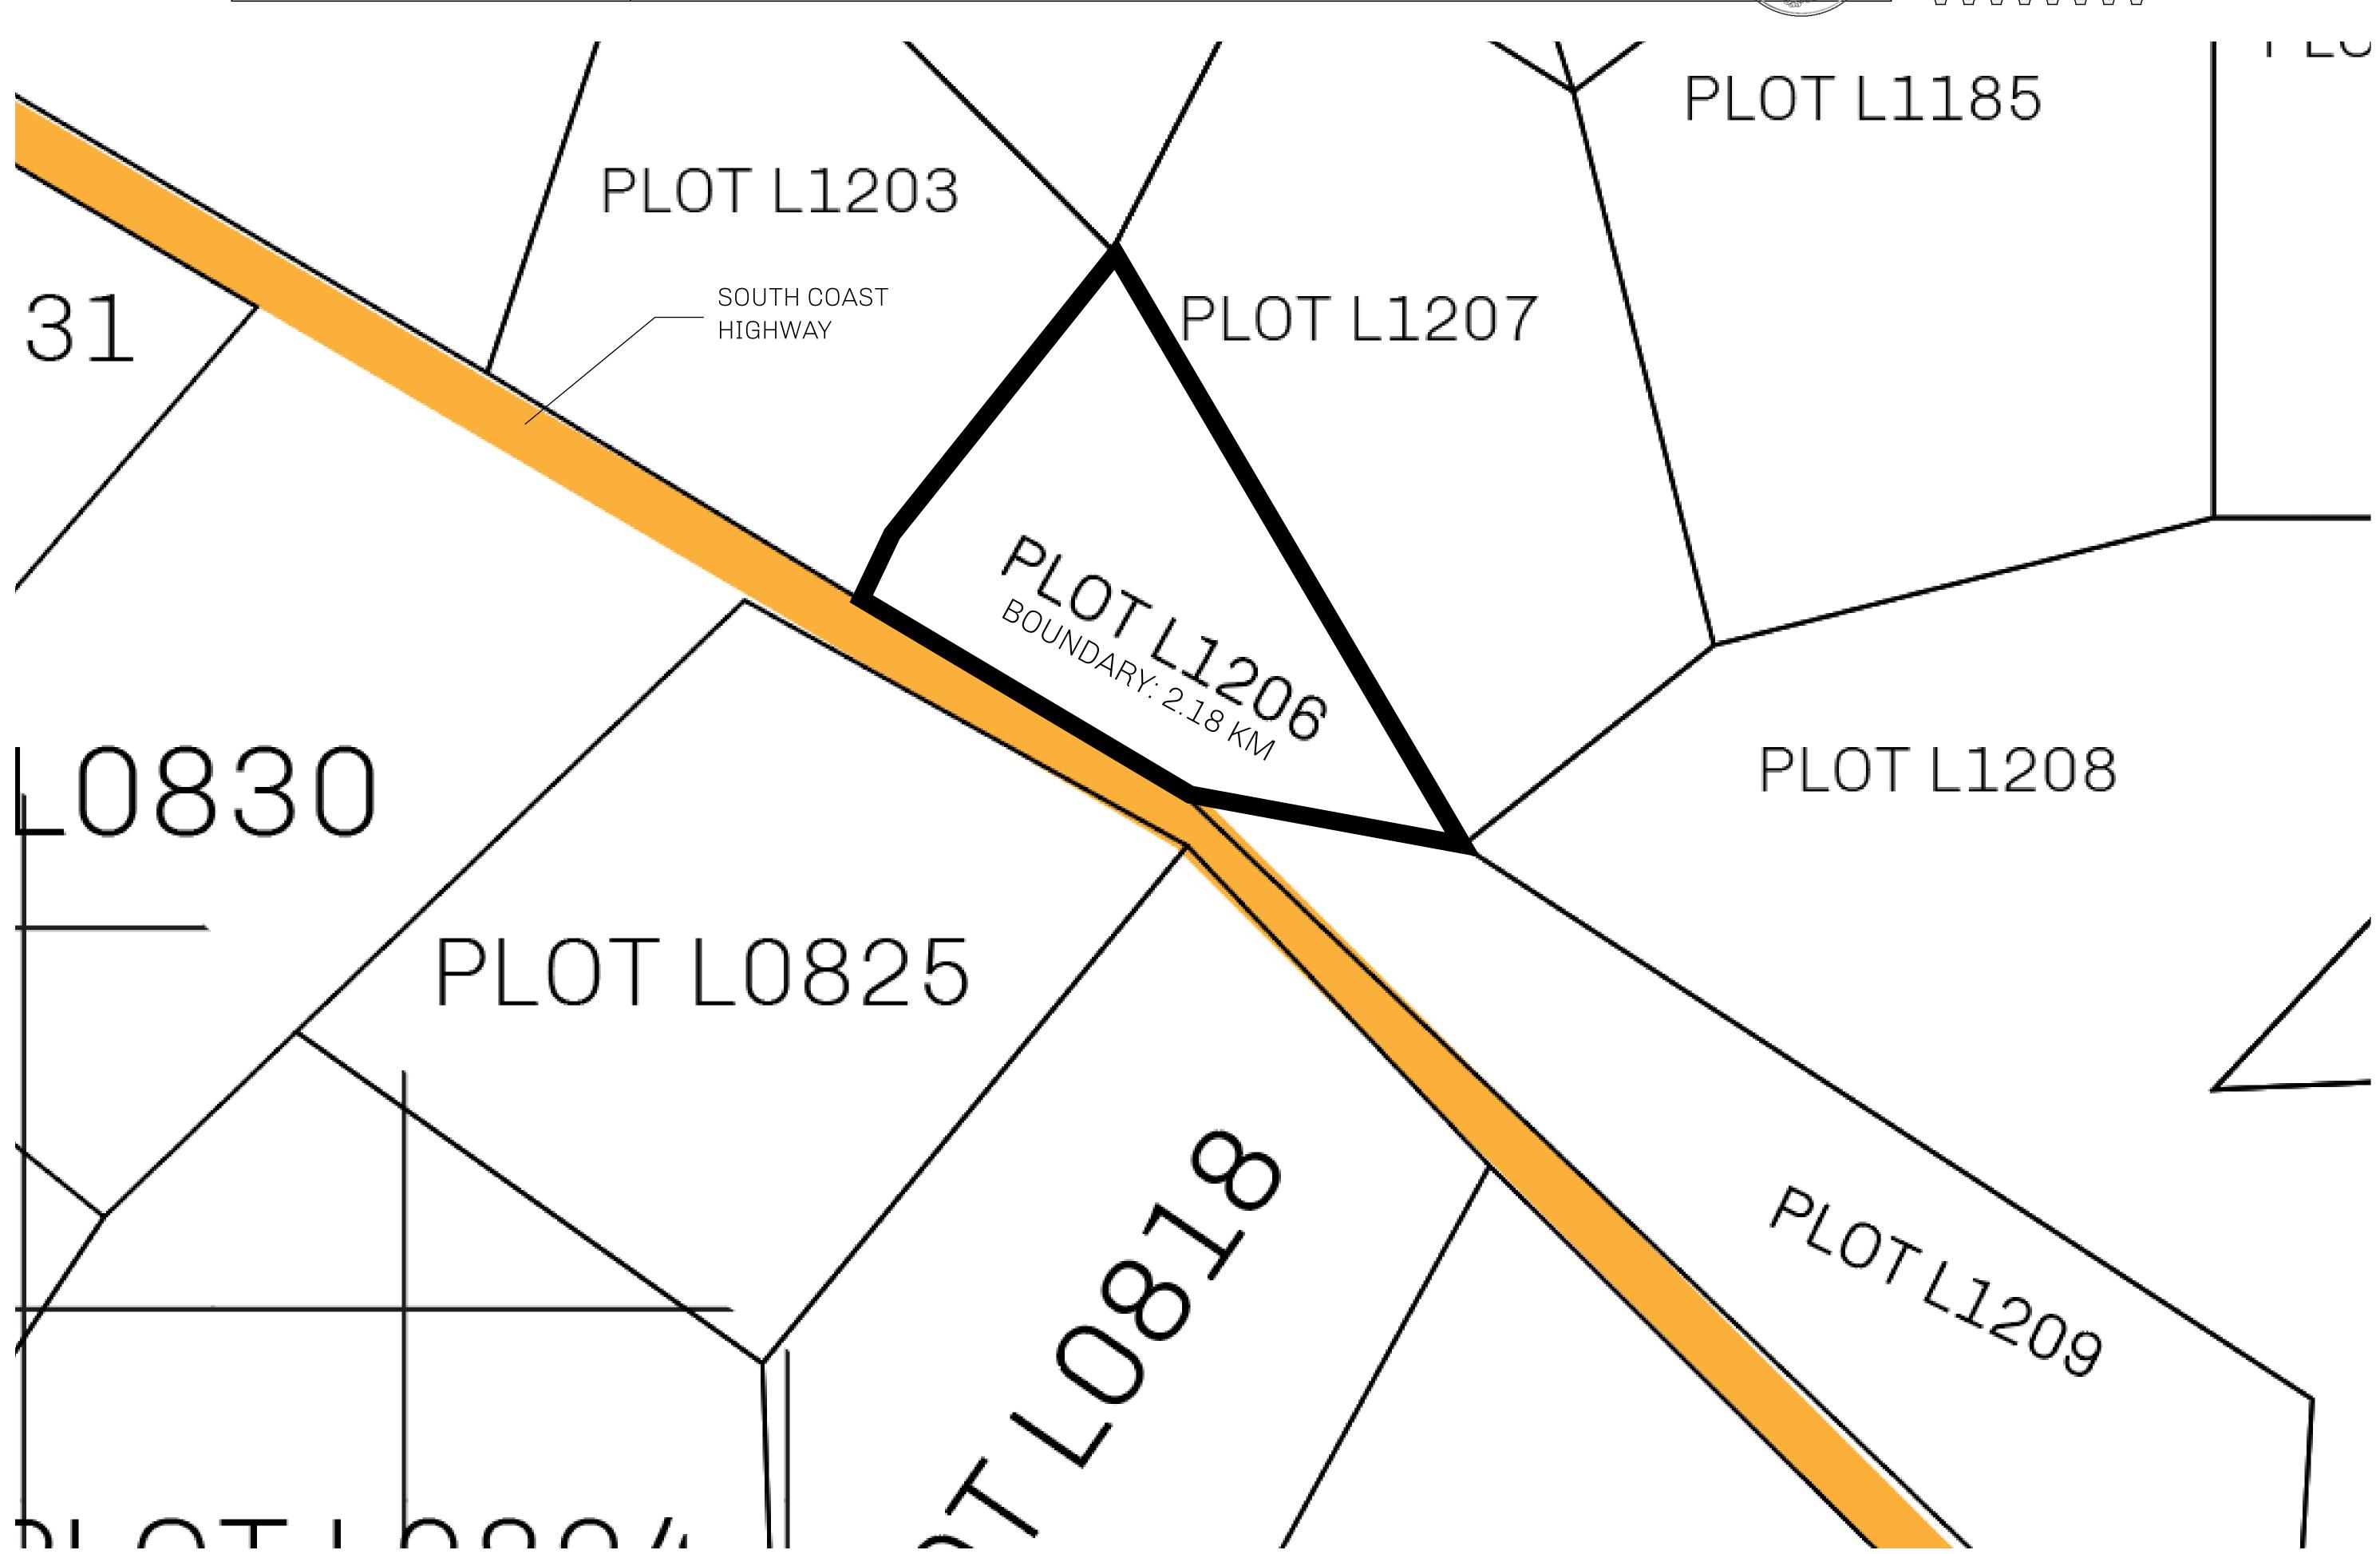

## LOOT NFT WORLD

PLOT L1206-041021

## GEOGRAPHY

COASTLINE 462.64 KM (287.47 MILES)

BORDERS OCEAN, ROYAUME DE SATOSHI, X BY SL & TERRITORIO LTT ST

HIGHEST POINT MOUNT ARES +8120 M

LOWEST POINT NFT PORT 0 M

PLOTS 2284 SCALE 1:50000

OWNER ENTITLEMENT

## H.M. LNFT Land Registry ADMINISTRATIVE AREA THE GREAT EMPIRE TITLE NUMBER L1206-041021 SCALE 1/50000

(rewarded in Credits); Mint 4 NFT Stories

Type W-GE: Share of 0.3% of all BUN sales based on number of NFT Stories minted