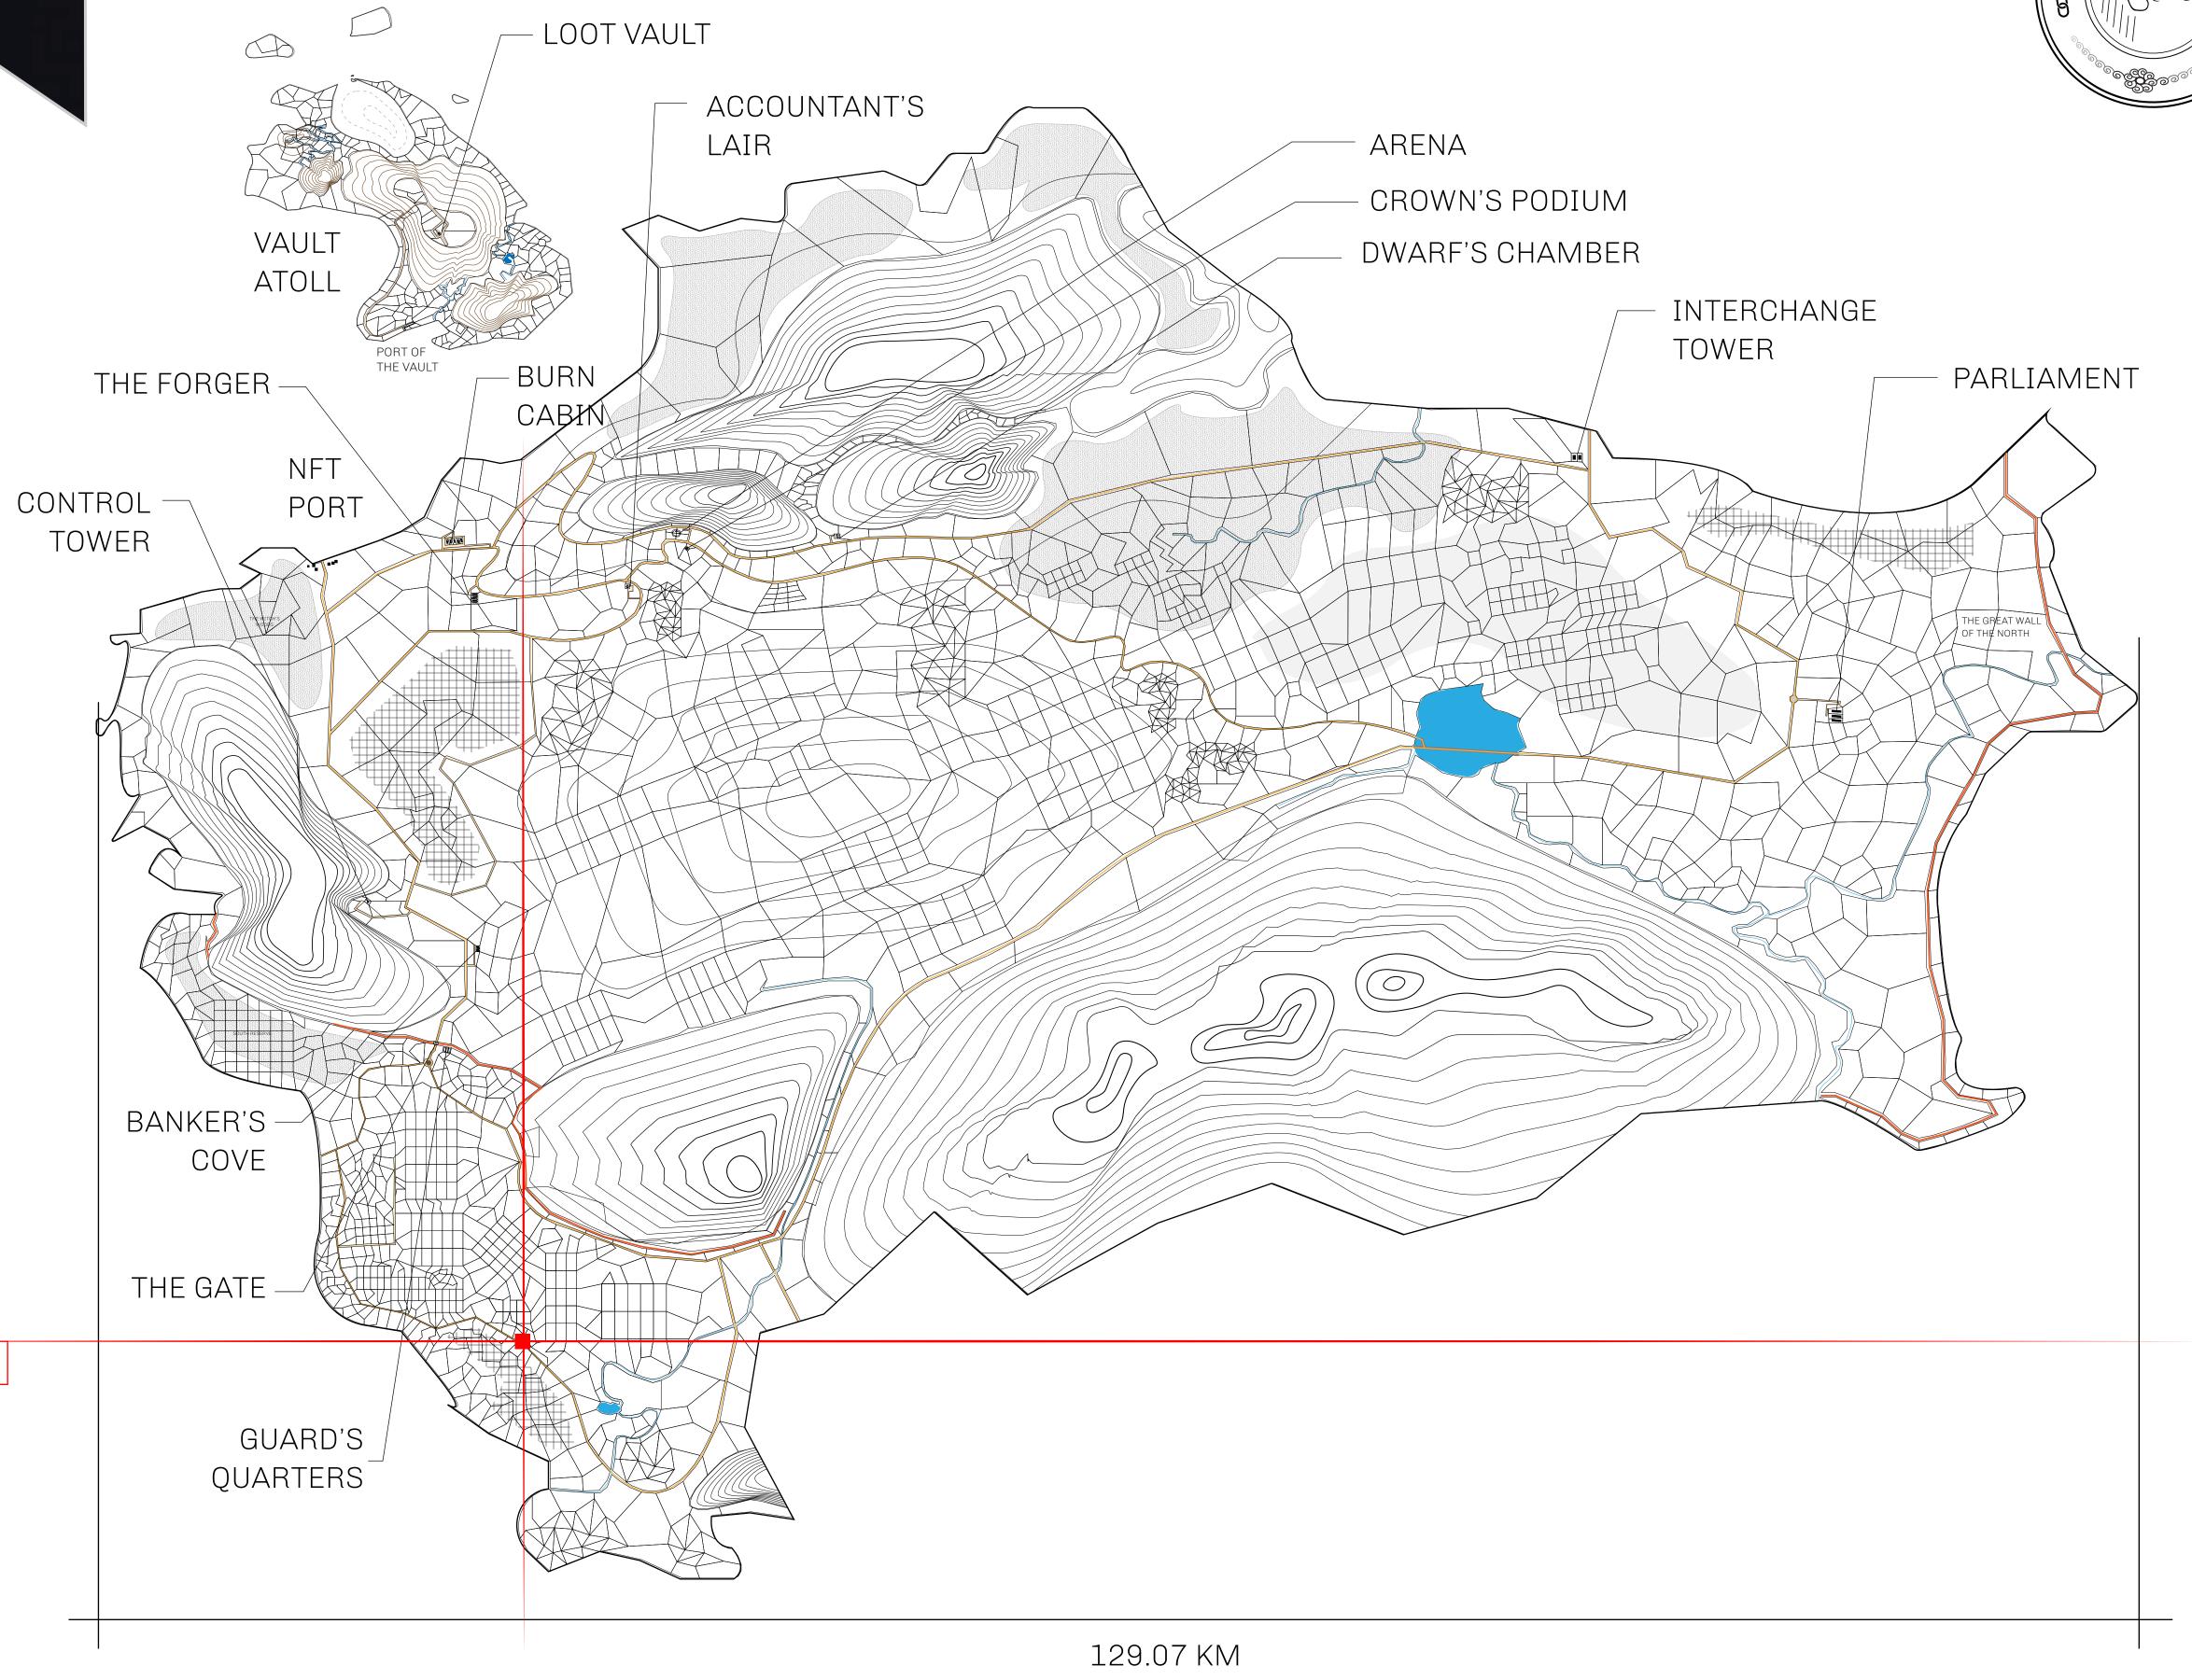

## HER MAJESTY'S GATED WORLD

As an economic and ruling powerhouse, the Great Empire controls the issuance and trade of BUN, LTT, and USDC reward credits. Decisions by its sitting parliamentarians affect Loot NFT World. Following the last war, border controls are tight and only invitees can enter. Each Sunday, all eyes focus on the Arena and the Crown's Podium, where battle-bidding auctions rage. The battle pit is not for the fainthearted and strategy plays a crucial role in winning.

## GEOGRAPHY

COASTLINE 462.64 KM (287.47 MILES)

BORDERS OCEAN, ROYAUME DE SATOSHI, X BY SL & TERRITORIO LTT ST

HIGHEST POINT MOUNT ARES +8120 M

LOWEST POINT NFT PORT 0 M

PLOTS 2284 SCALE 1:50000

OWNER ENTITLEMENT

## H.M. LNFT Land Registry ADMINISTRATIVE AREA THE GREAT EMPIRE TITLE NUMBER L1206-041021 SCALE 1/50000

(rewarded in Credits); Mint 4 NFT Stories

Type W-GE: Share of 0.3% of all BUN sales based on number of NFT Stories minted