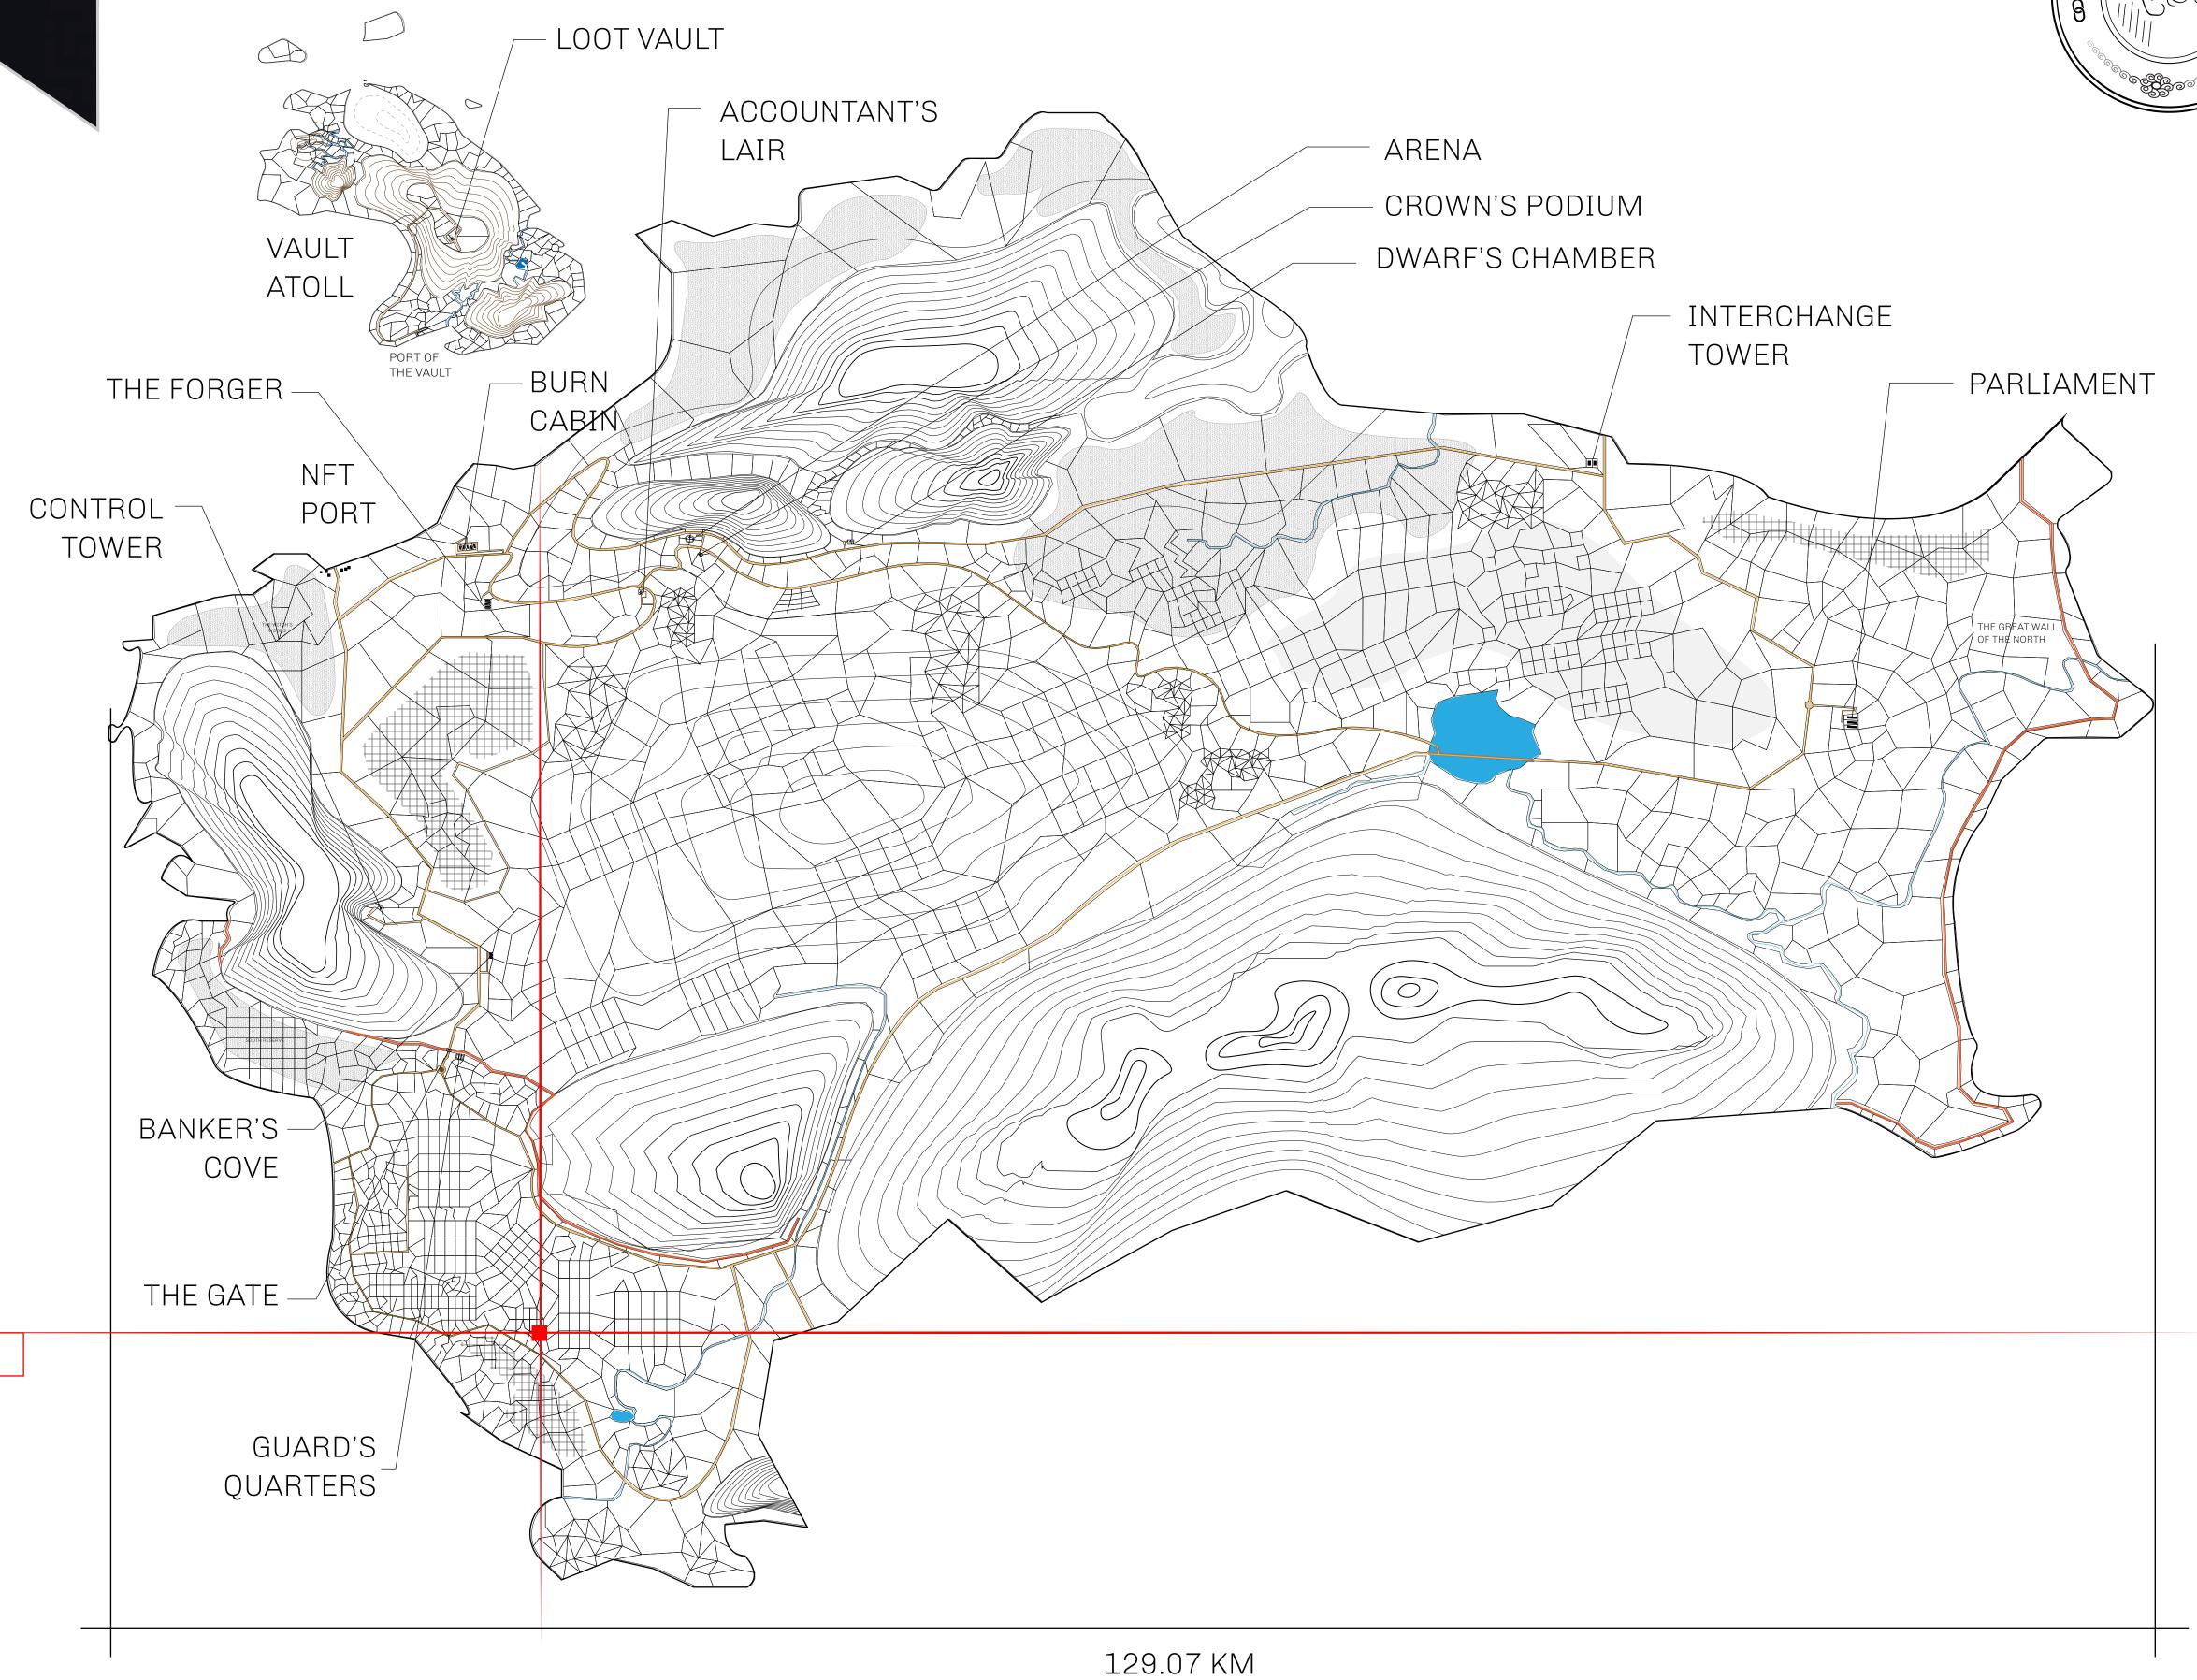

## HER MAJESTY'S GATED WORLD

As an economic and ruling powerhouse, the Great Empire controls the issuance and trade of BUN, LTT, and USDC reward credits. Decisions by its sitting parliamentarians affect Loot NFT World. Following the last war, border controls are tight and only invitees can enter. Each Sunday, all eyes focus on the Arena and the Crown's Podium, where battle-bidding auctions rage. The battle pit is not for the fainthearted and strategy plays a crucial role in winning.

## GEOGRAPHY

COASTLINE 462.64 KM (287.47 MILES)

BORDERS OCEAN, ROYAUME DE SATOSHI, X BY SL & TERRITORIO LTT ST

HIGHEST POINT MOUNT ARES +8120 M

LOWEST POINT NFT PORT 0 M

PLOTS 2284 SCALE 1:50000