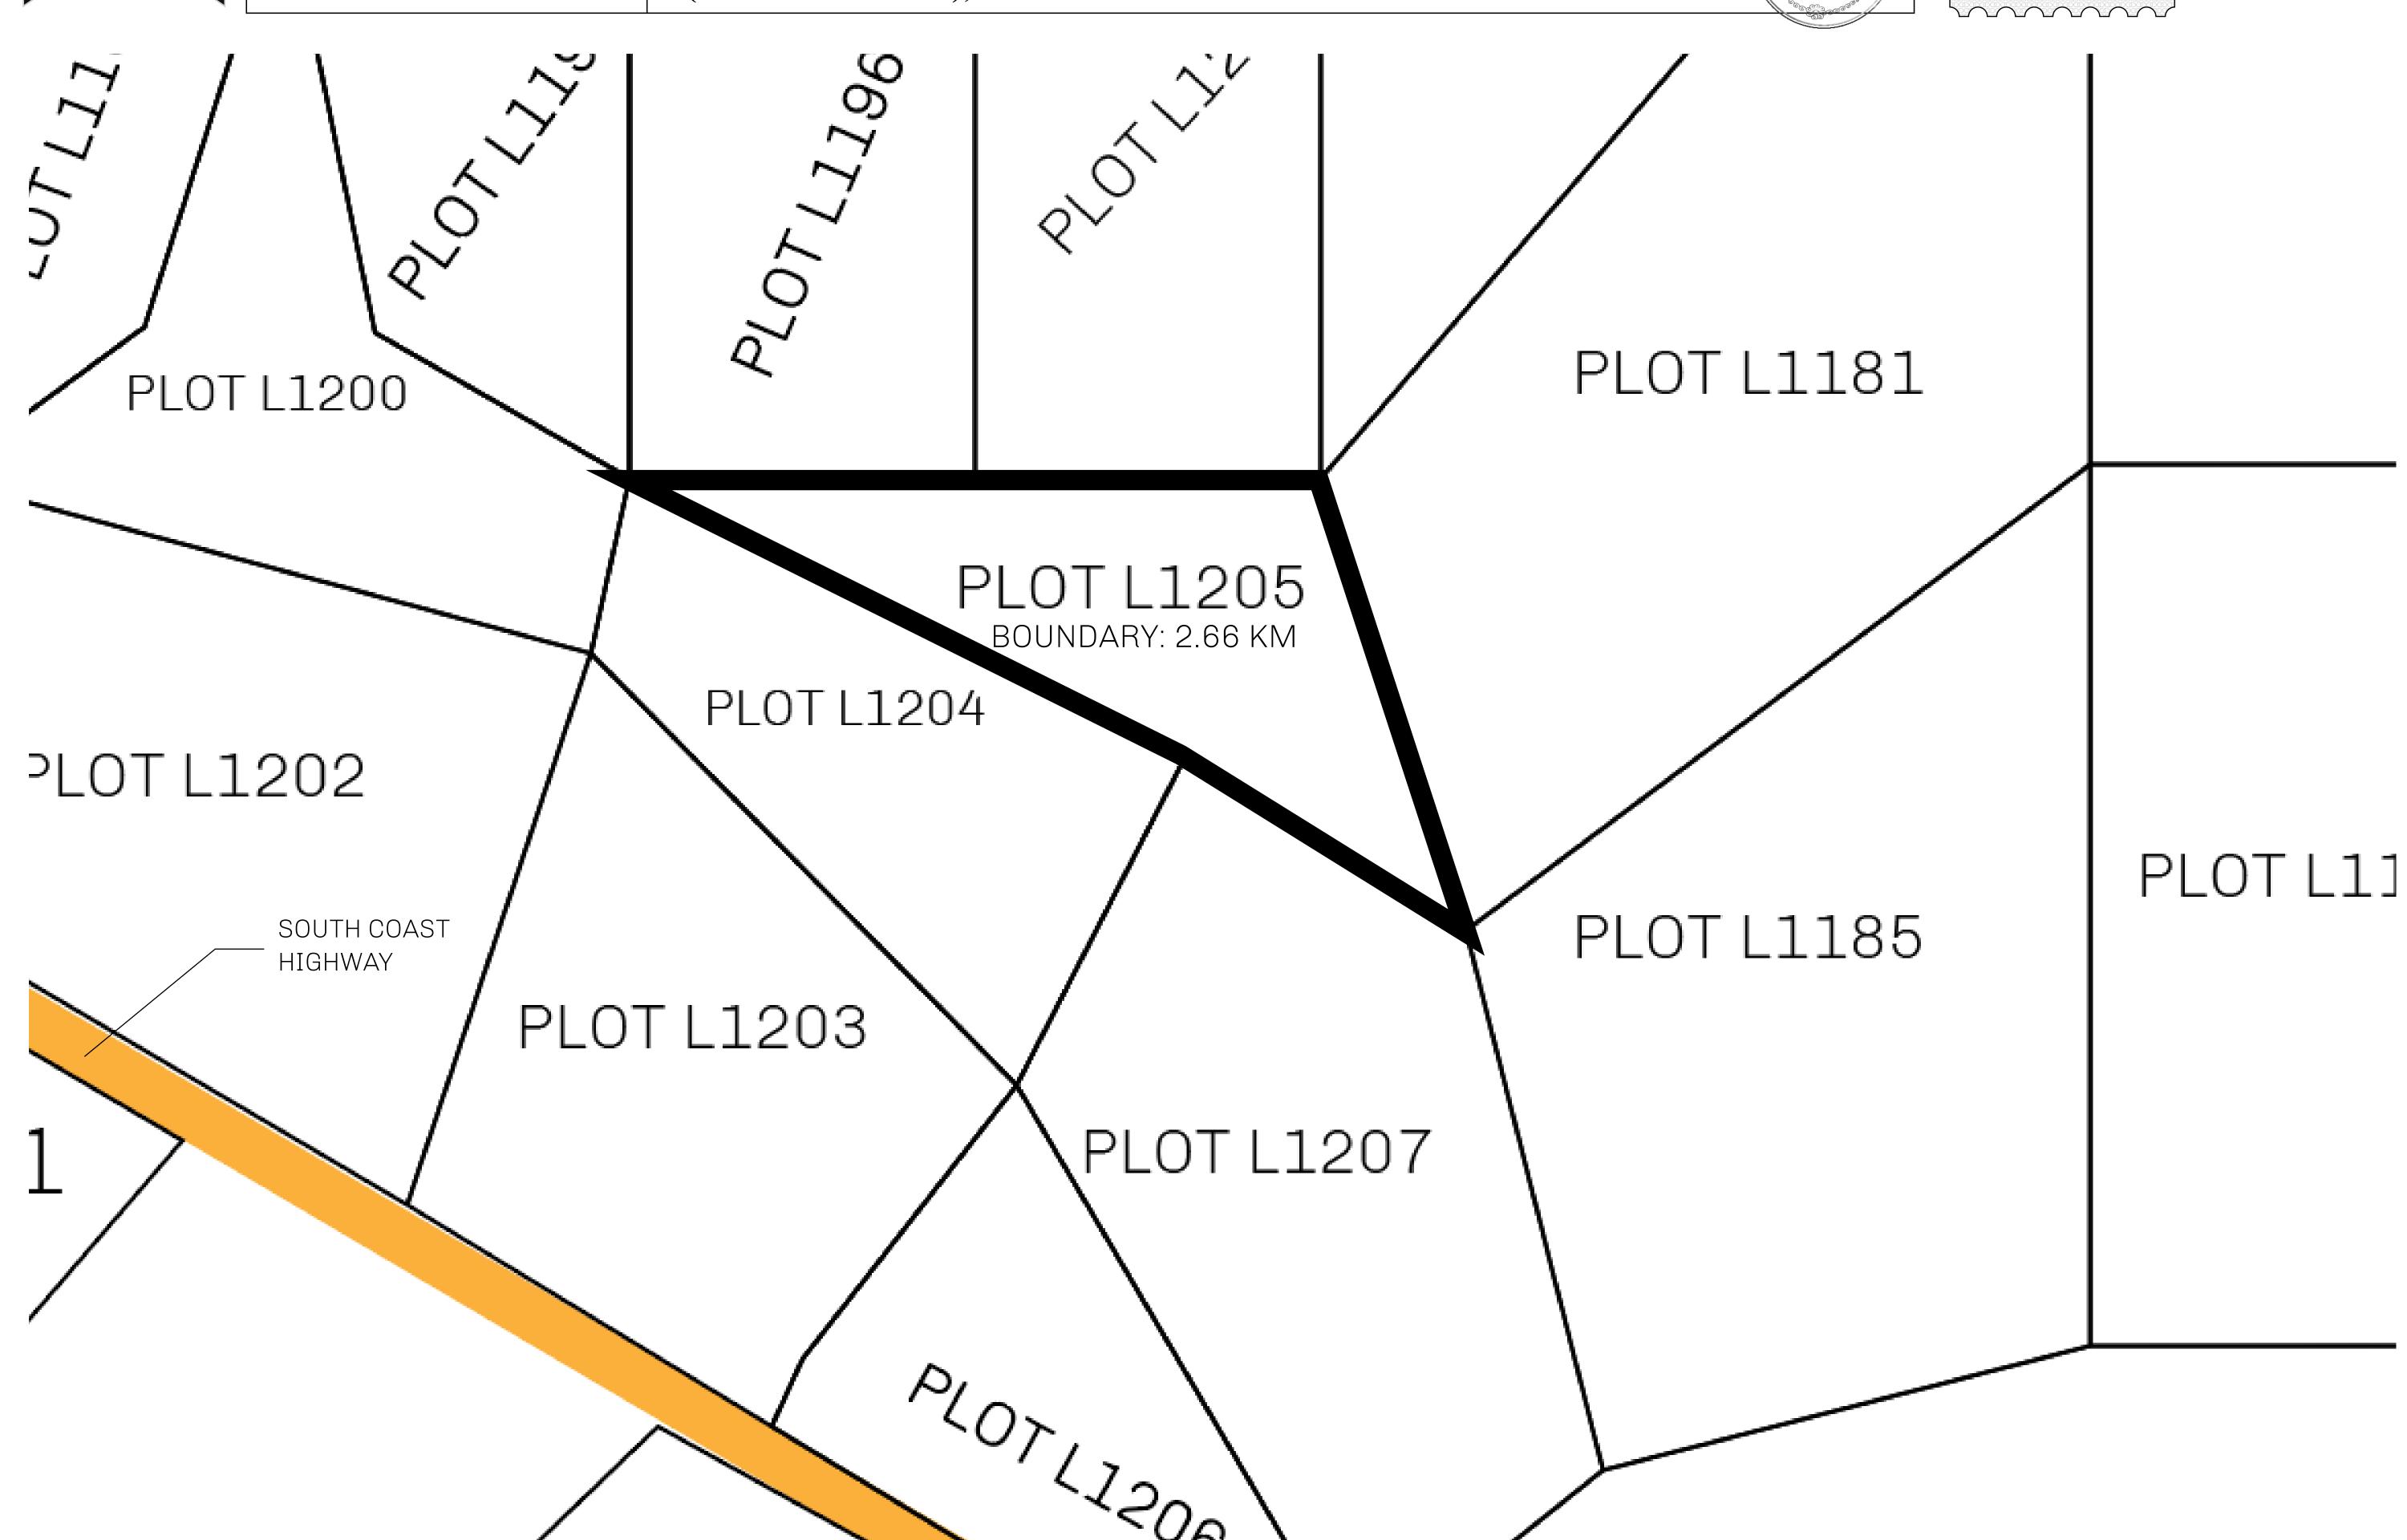

## GEOGRAPHY

COASTLINE 462.64 KM (287.47 MILES)

BORDERS OCEAN, ROYAUME DE SATOSHI, X BY SL & TERRITORIO LTT ST

HIGHEST POINT MOUNT ARES +8120 M

LOWEST POINT NFT PORT 0 M

PLOTS 2284 SCALE 1:50000

## H.M. LNFT Land Registry

L1205-041021

TITLE NUMBER

ADMINISTRATIVE AREA

THE GREAT EMPIRE

ISSUED **04 October 2021** 

SCALE 1/50000

OWNER ENTITLEMENT