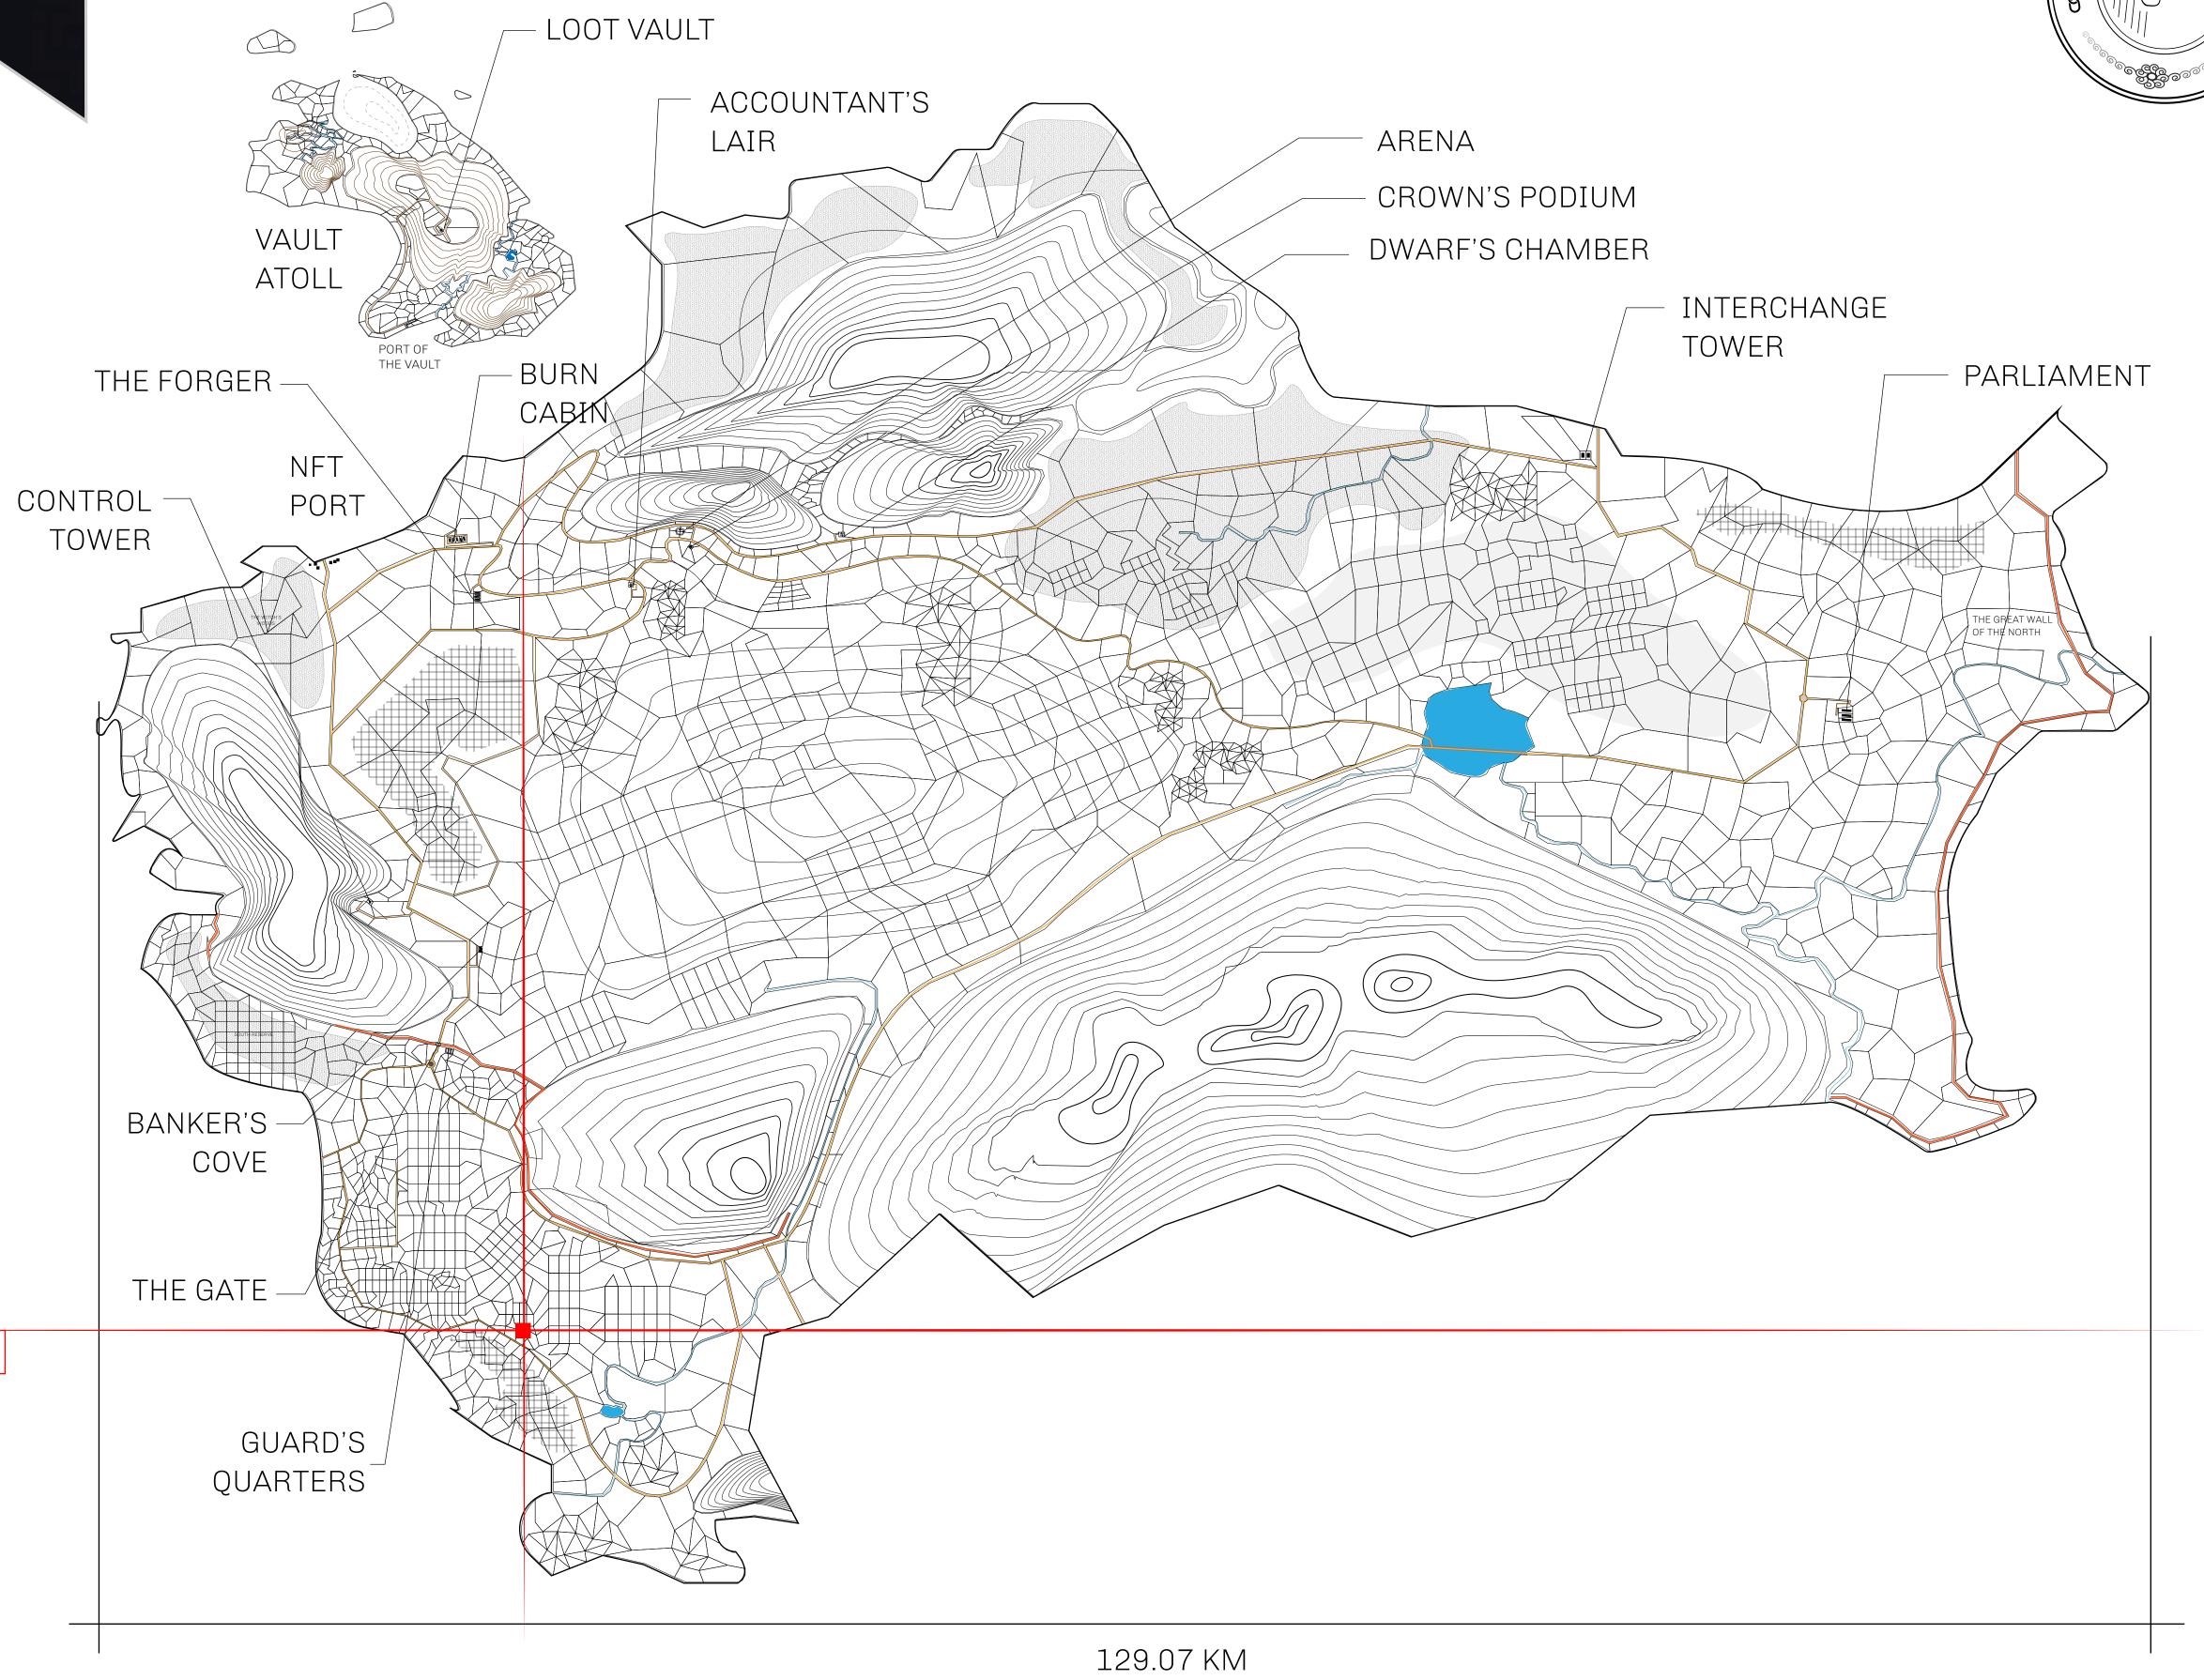

## HER MAJESTY'S GATED WORLD

As an economic and ruling powerhouse, the Great Empire controls the issuance and trade of BUN, LTT, and USDC reward credits. Decisions by its sitting parliamentarians affect Loot NFT World. Following the last war, border controls are tight and only invitees can enter. Each Sunday, all eyes focus on the Arena and the Crown's Podium, where battle-bidding auctions rage. The battle pit is not for the fainthearted and strategy plays a crucial role in winning.

## GEOGRAPHY

COASTLINE 462.64 KM (287.47 MILES)

BORDERS OCEAN, ROYAUME DE SATOSHI, X BY SL & TERRITORIO LTT ST

HIGHEST POINT MOUNT ARES +8120 M

LOWEST POINT NFT PORT 0 M

PLOTS 2284 SCALE 1:50000

## H.M. LNFT Land Registry

L1204-041021

TITLE NUMBER

ADMINISTRATIVE AREA

THE GREAT EMPIRE

ISSUED **04 October 2021** 

SCALE 1/50000

OWNER ENTITLEMENT