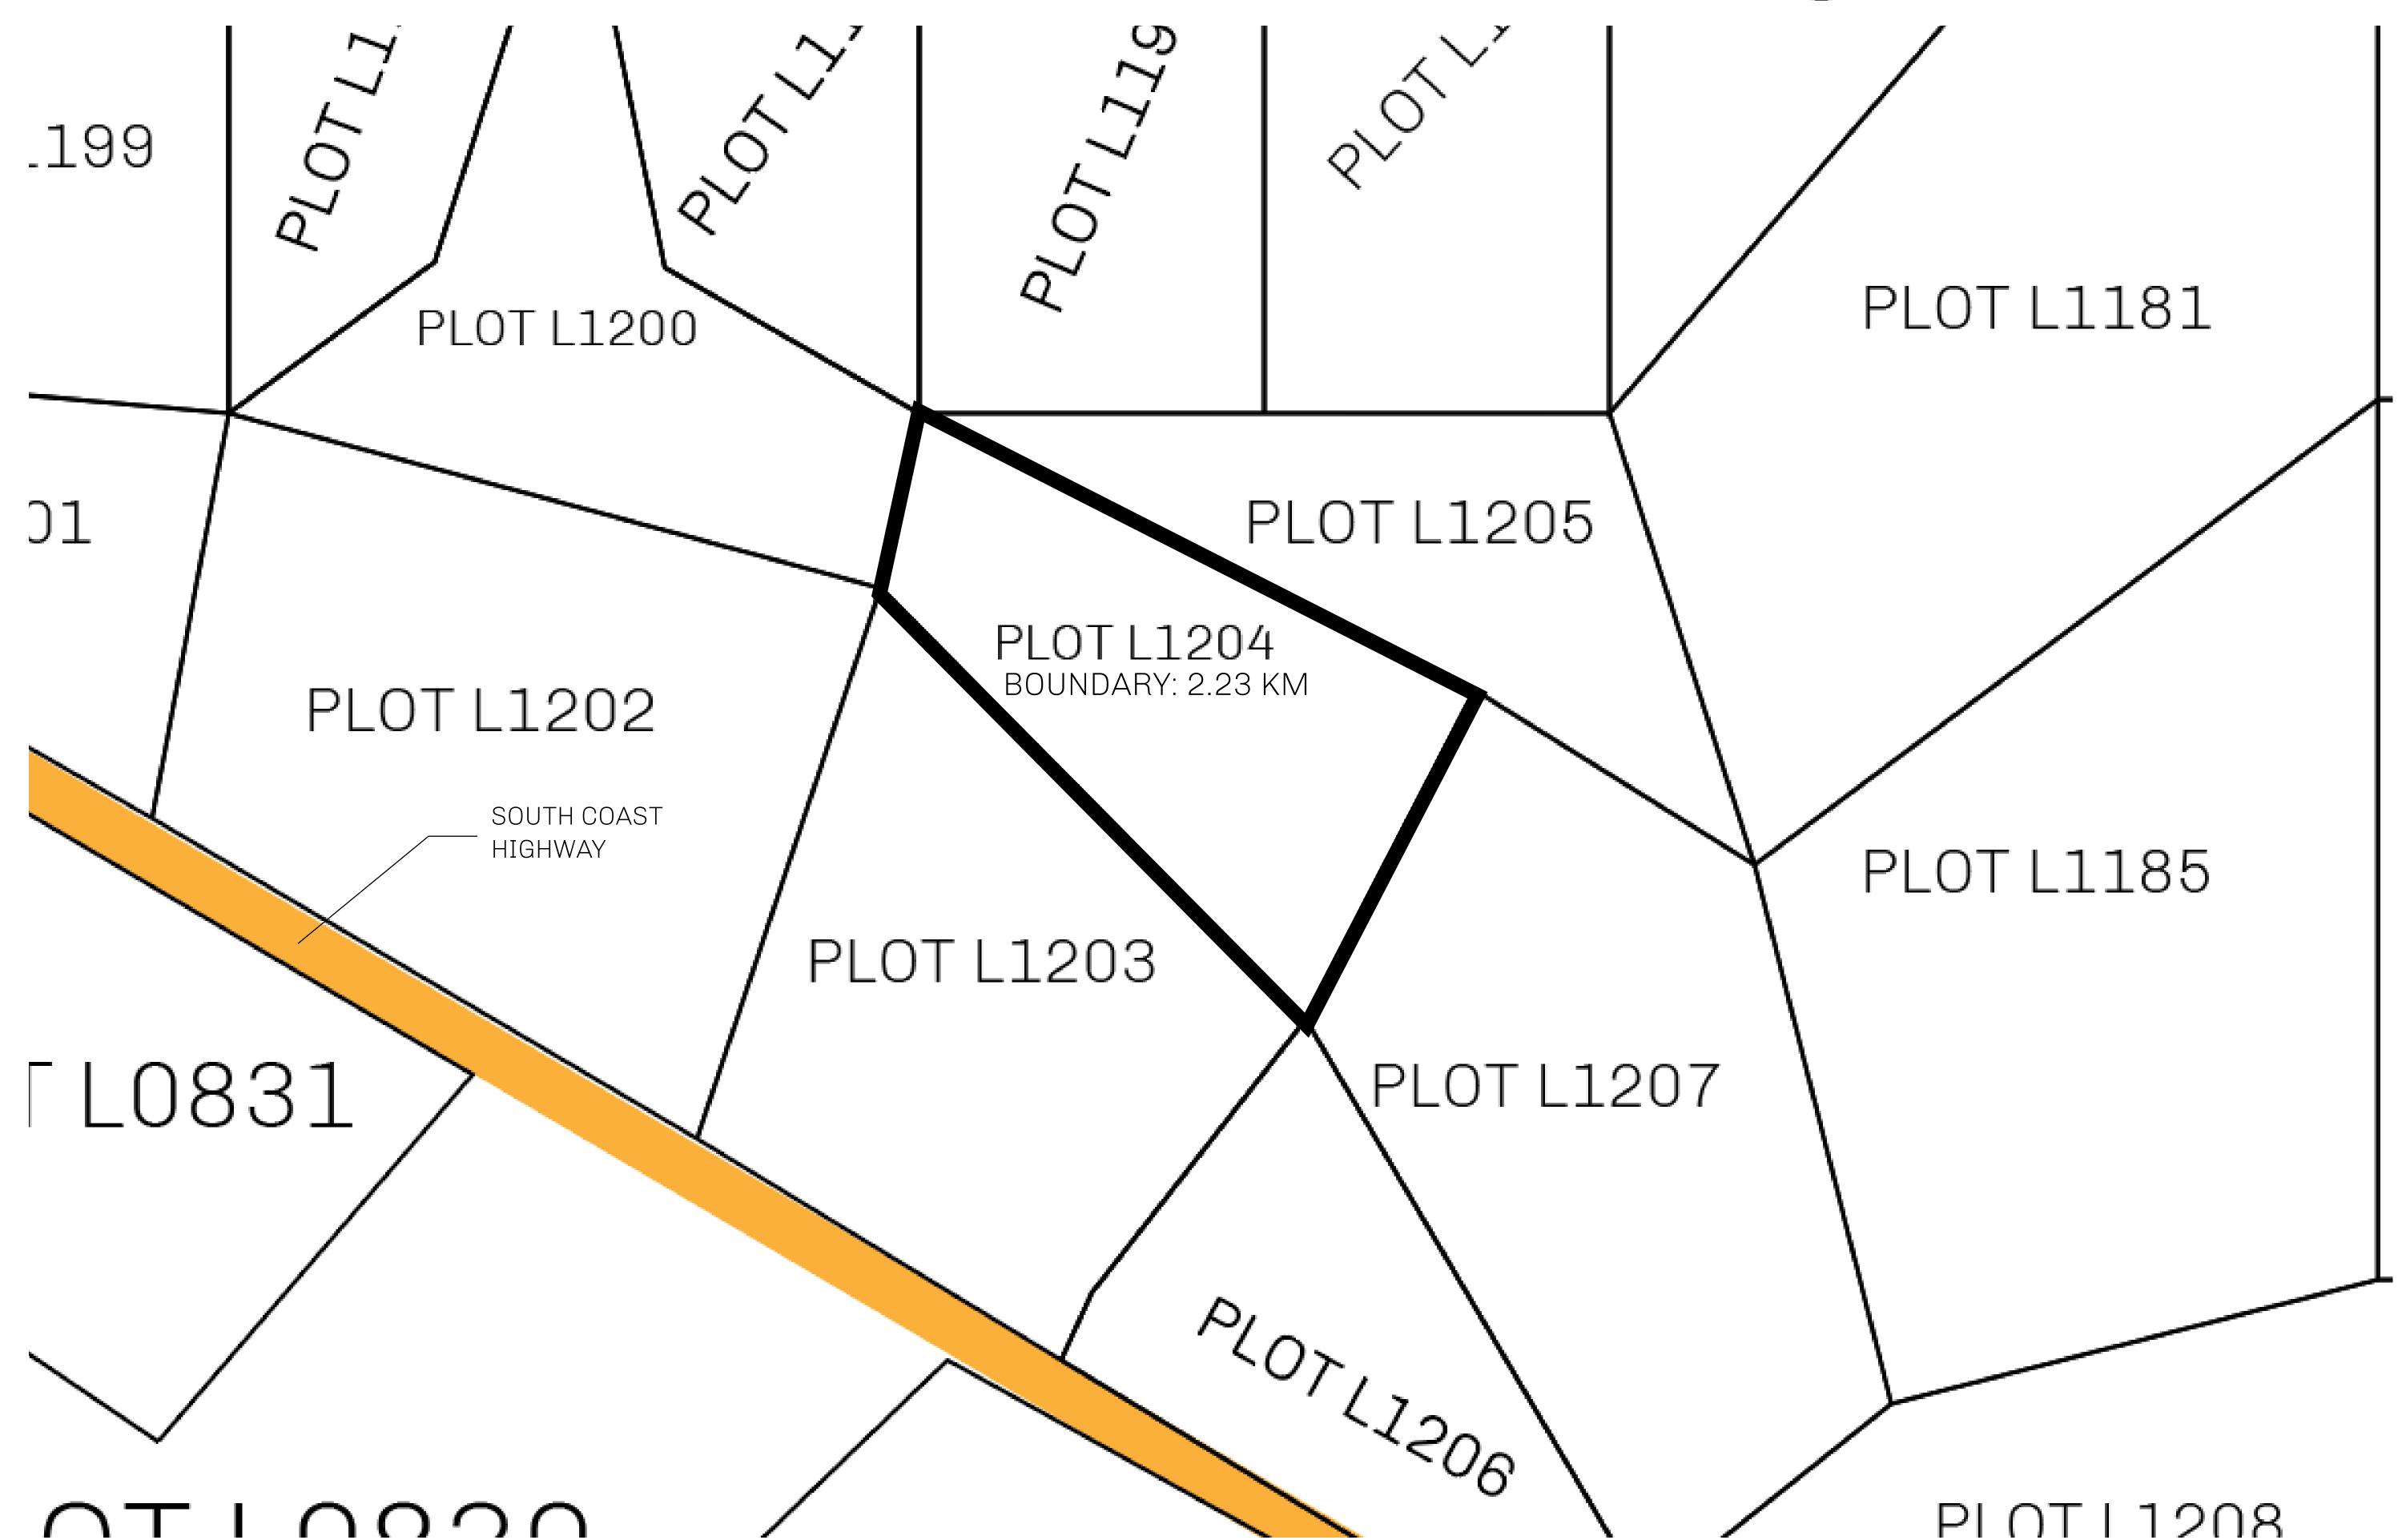

## LOOT NFT WORLD

PLOT L1204-041021

## GEOGRAPHY

COASTLINE 462.64 KM (287.47 MILES)

BORDERS OCEAN, ROYAUME DE SATOSHI, X BY SL & TERRITORIO LTT ST

HIGHEST POINT MOUNT ARES +8120 M

LOWEST POINT NFT PORT 0 M

PLOTS 2284 SCALE 1:50000

## H.M. LNFT Land Registry

L1204-041021

TITLE NUMBER

ADMINISTRATIVE AREA

THE GREAT EMPIRE

ISSUED **04 October 2021** 

SCALE 1/50000

OWNER ENTITLEMENT