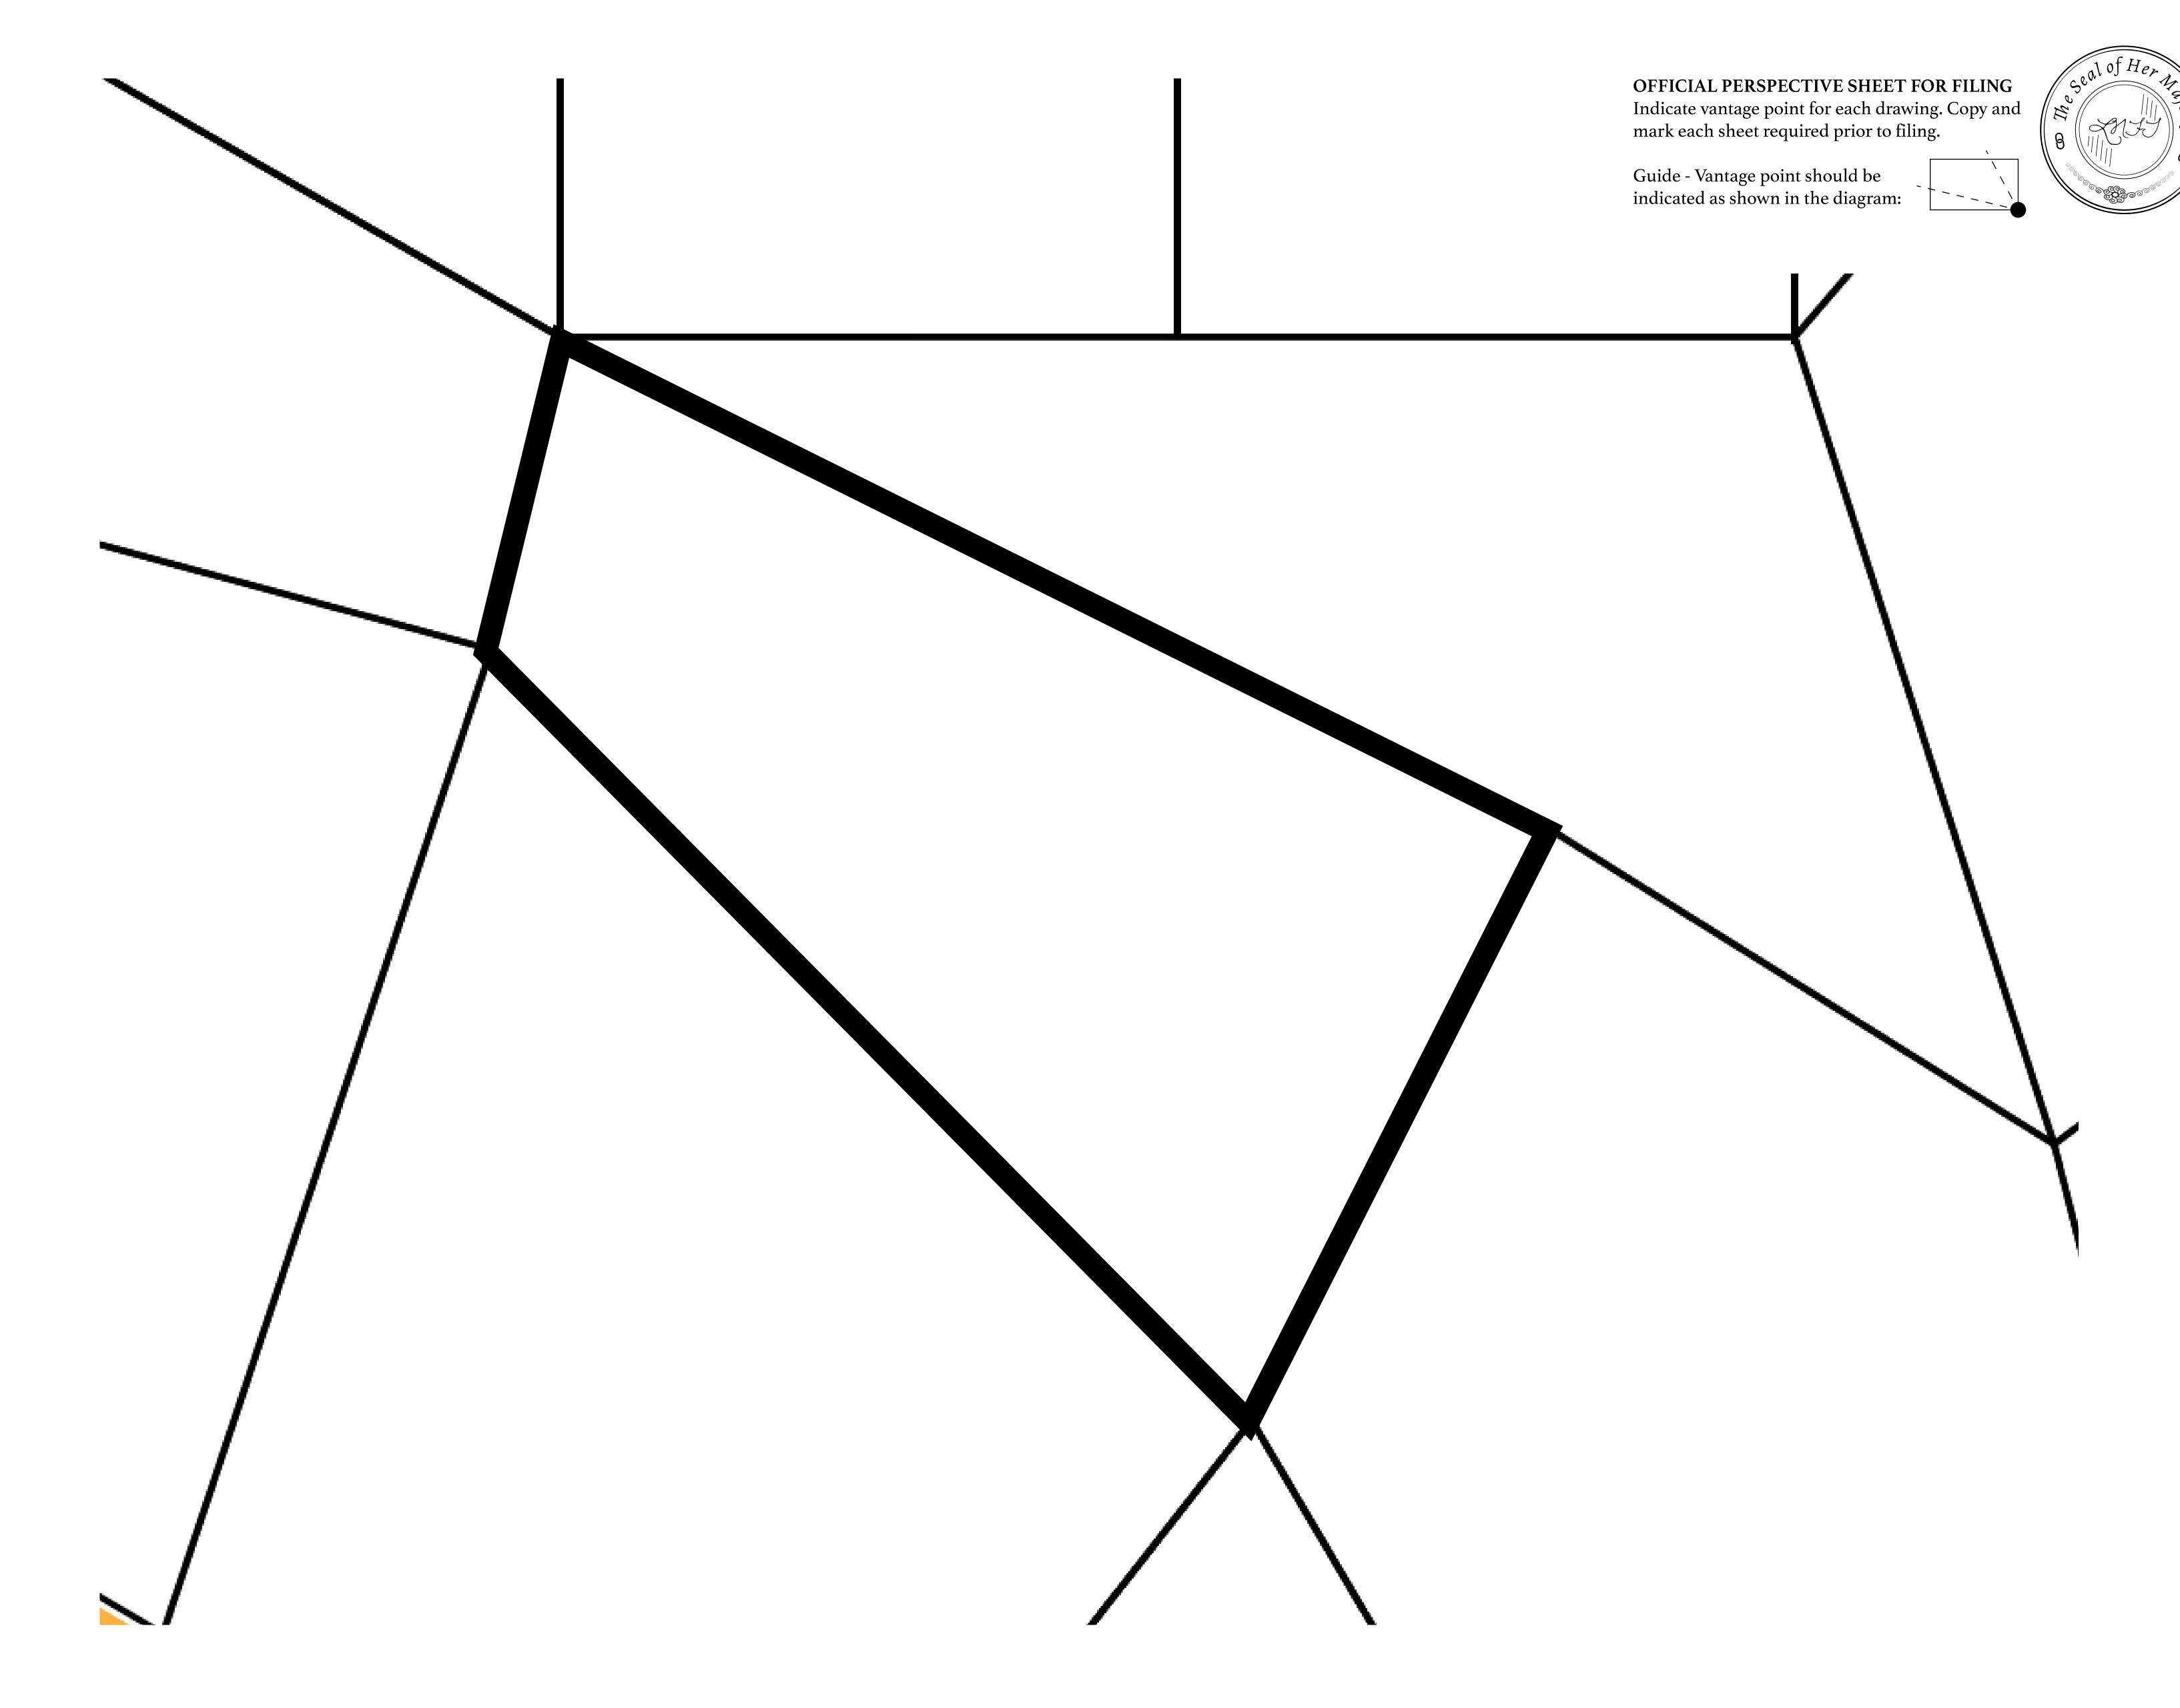

## LOOT NFT WORLD

PLOT L1204-041021

## GEOGRAPHY

COASTLINE 462.64 KM (287.47 MILES)

BORDERS OCEAN, ROYAUME DE SATOSHI, X BY SL & TERRITORIO LTT ST

HIGHEST POINT MOUNT ARES +8120 M

LOWEST POINT NFT PORT 0 M

PLOTS 2284 SCALE 1:50000

## H.M. LNFT Land Registry

L1204-041021

TITLE NUMBER

ADMINISTRATIVE AREA

THE GREAT EMPIRE

ISSUED **04 October 2021** 

SCALE 1/50000

OWNER ENTITLEMENT