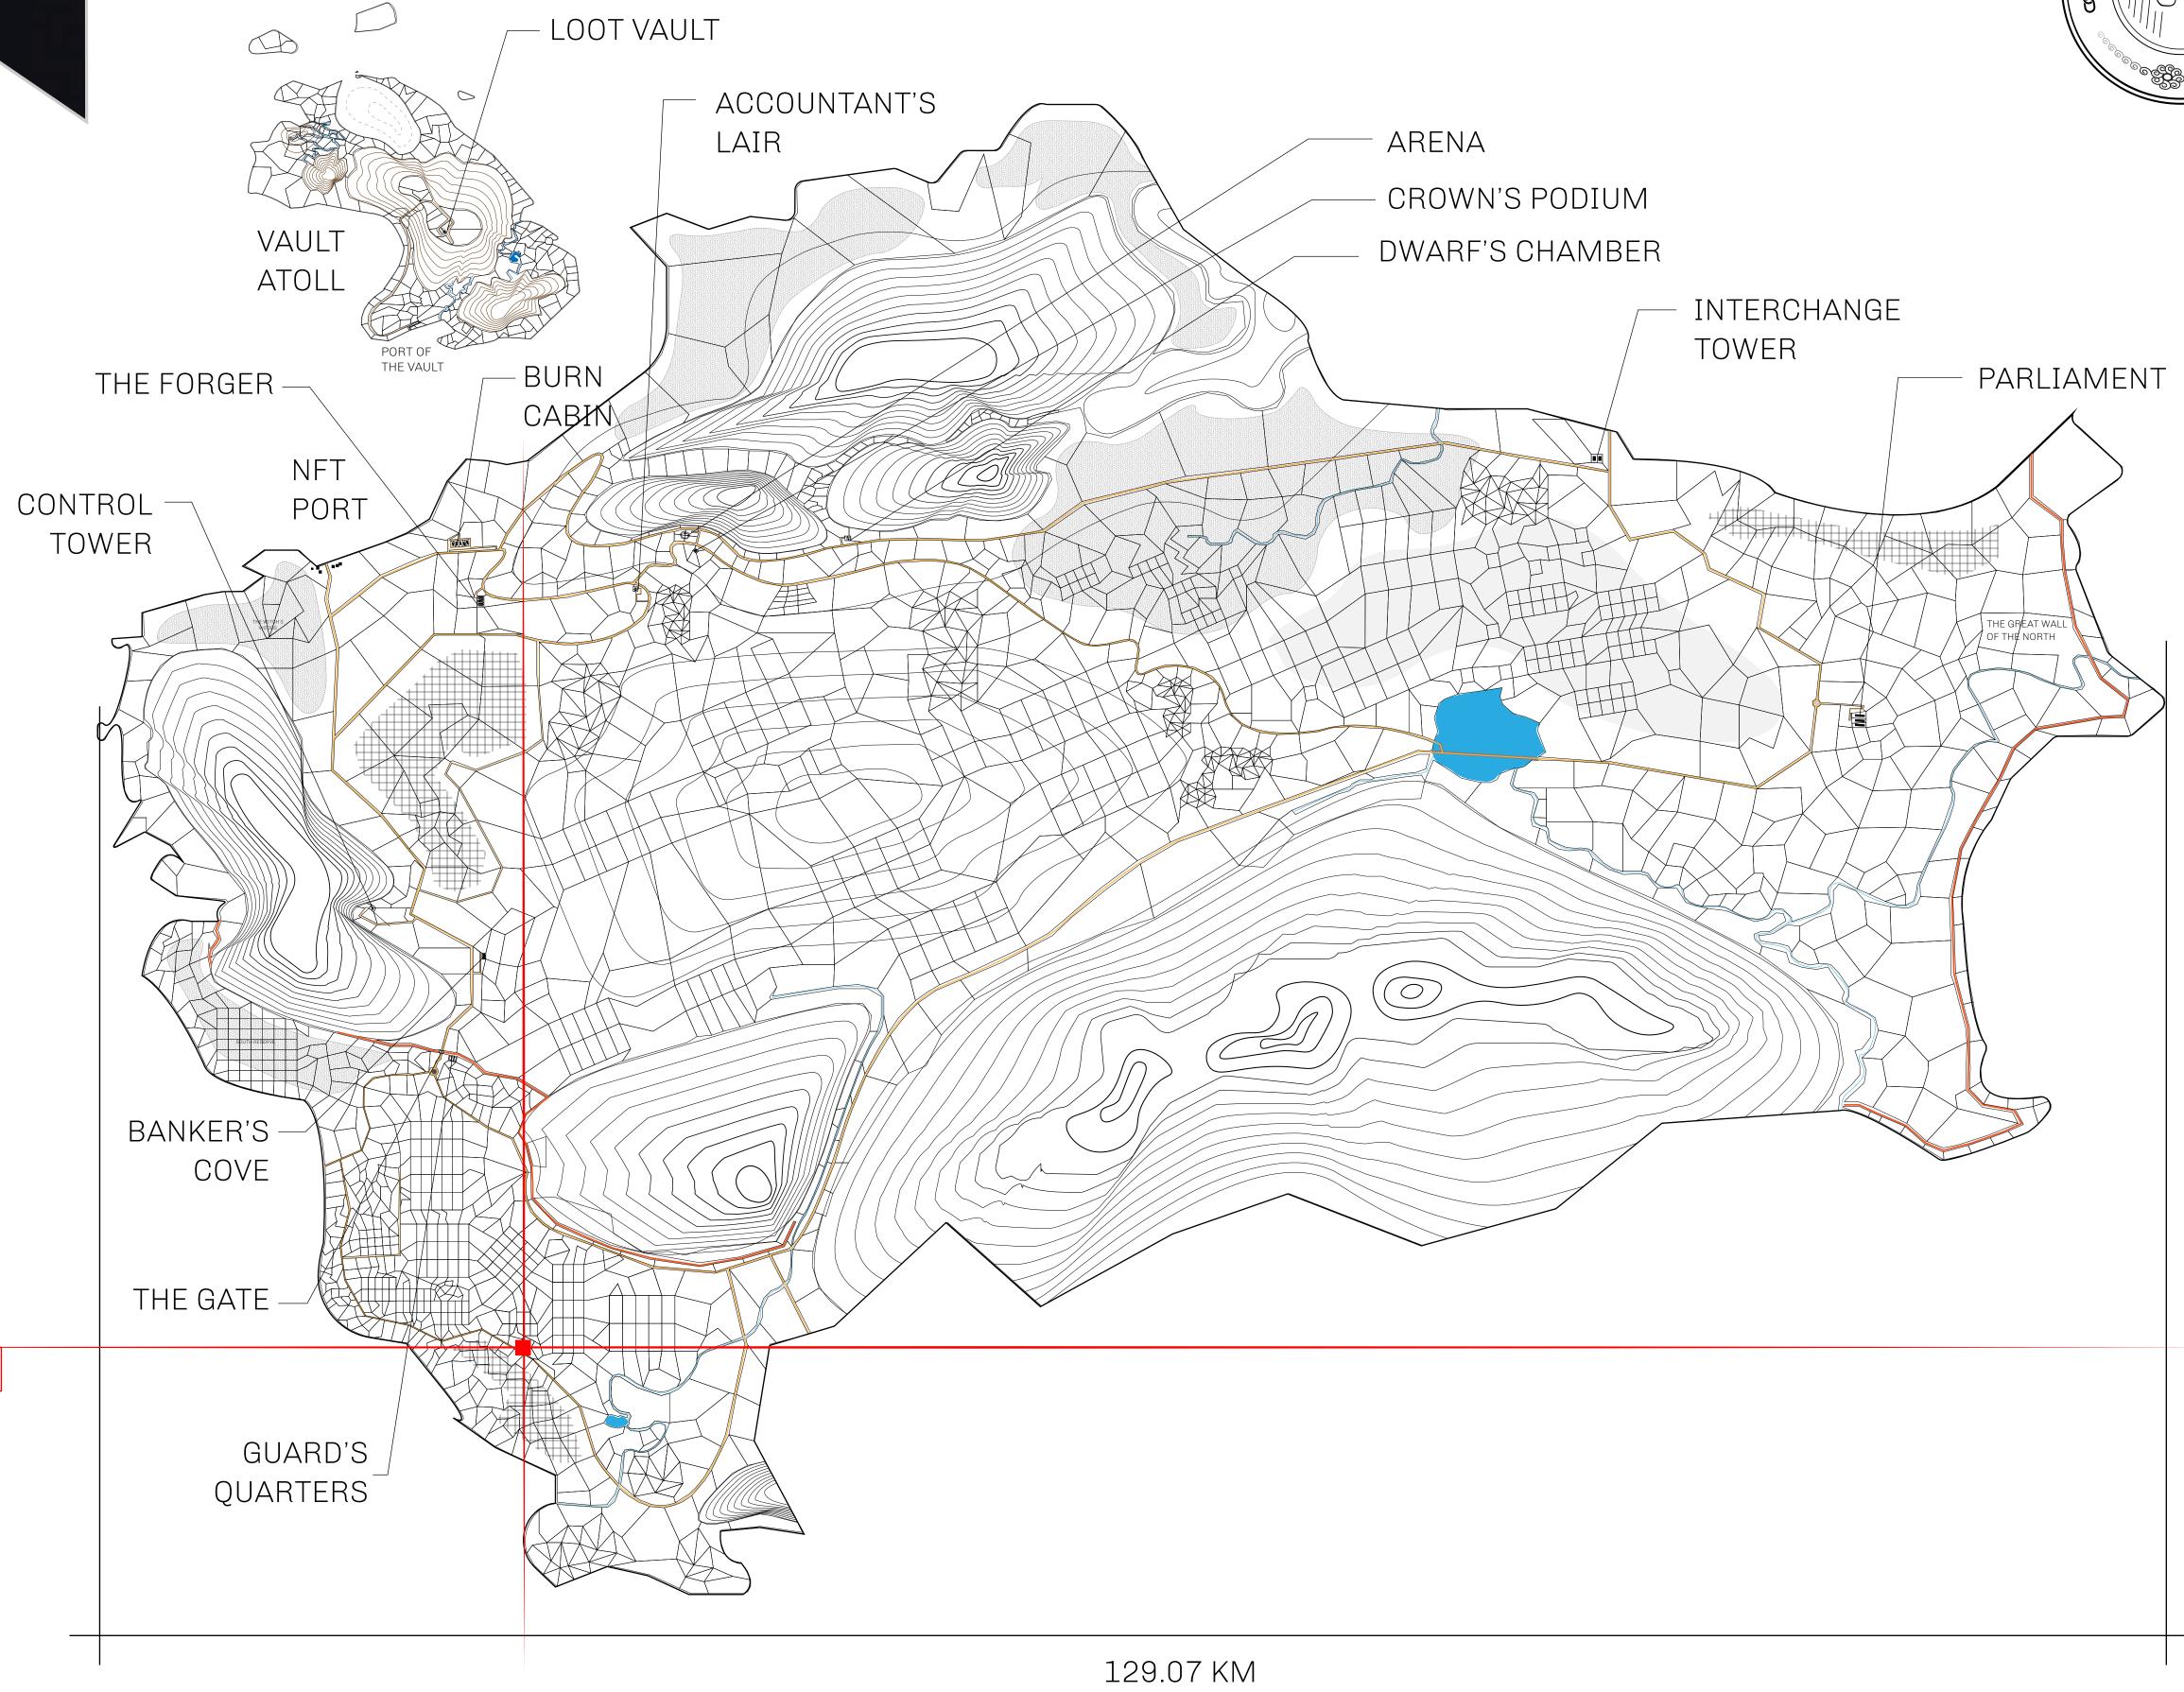

## HER MAJESTY'S GATED WORLD

As an economic and ruling powerhouse, the Great Empire controls the issuance and trade of BUN, LTT, and USDC reward credits. Decisions by its sitting parliamentarians affect Loot NFT World. Following the last war, border controls are tight and only invitees can enter. Each Sunday, all eyes focus on the Arena and the Crown's Podium, where battle-bidding auctions rage. The battle pit is not for the fainthearted and strategy plays a crucial role in winning.

## GEOGRAPHY

COASTLINE 462.64 KM (287.47 MILES)

BORDERS OCEAN, ROYAUME DE SATOSHI, X BY SL & TERRITORIO LTT ST

HIGHEST POINT MOUNT ARES +8120 M

LOWEST POINT NFT PORT 0 M

PLOTS 2284 SCALE 1:50000

## H.M. LNFT Land Registry

L1203-041021

TITLE NUMBER

ADMINISTRATIVE AREA

THE GREAT EMPIRE

ISSUED **04 October 2021** 

SCALE 1/50000

OWNER ENTITLEMENT