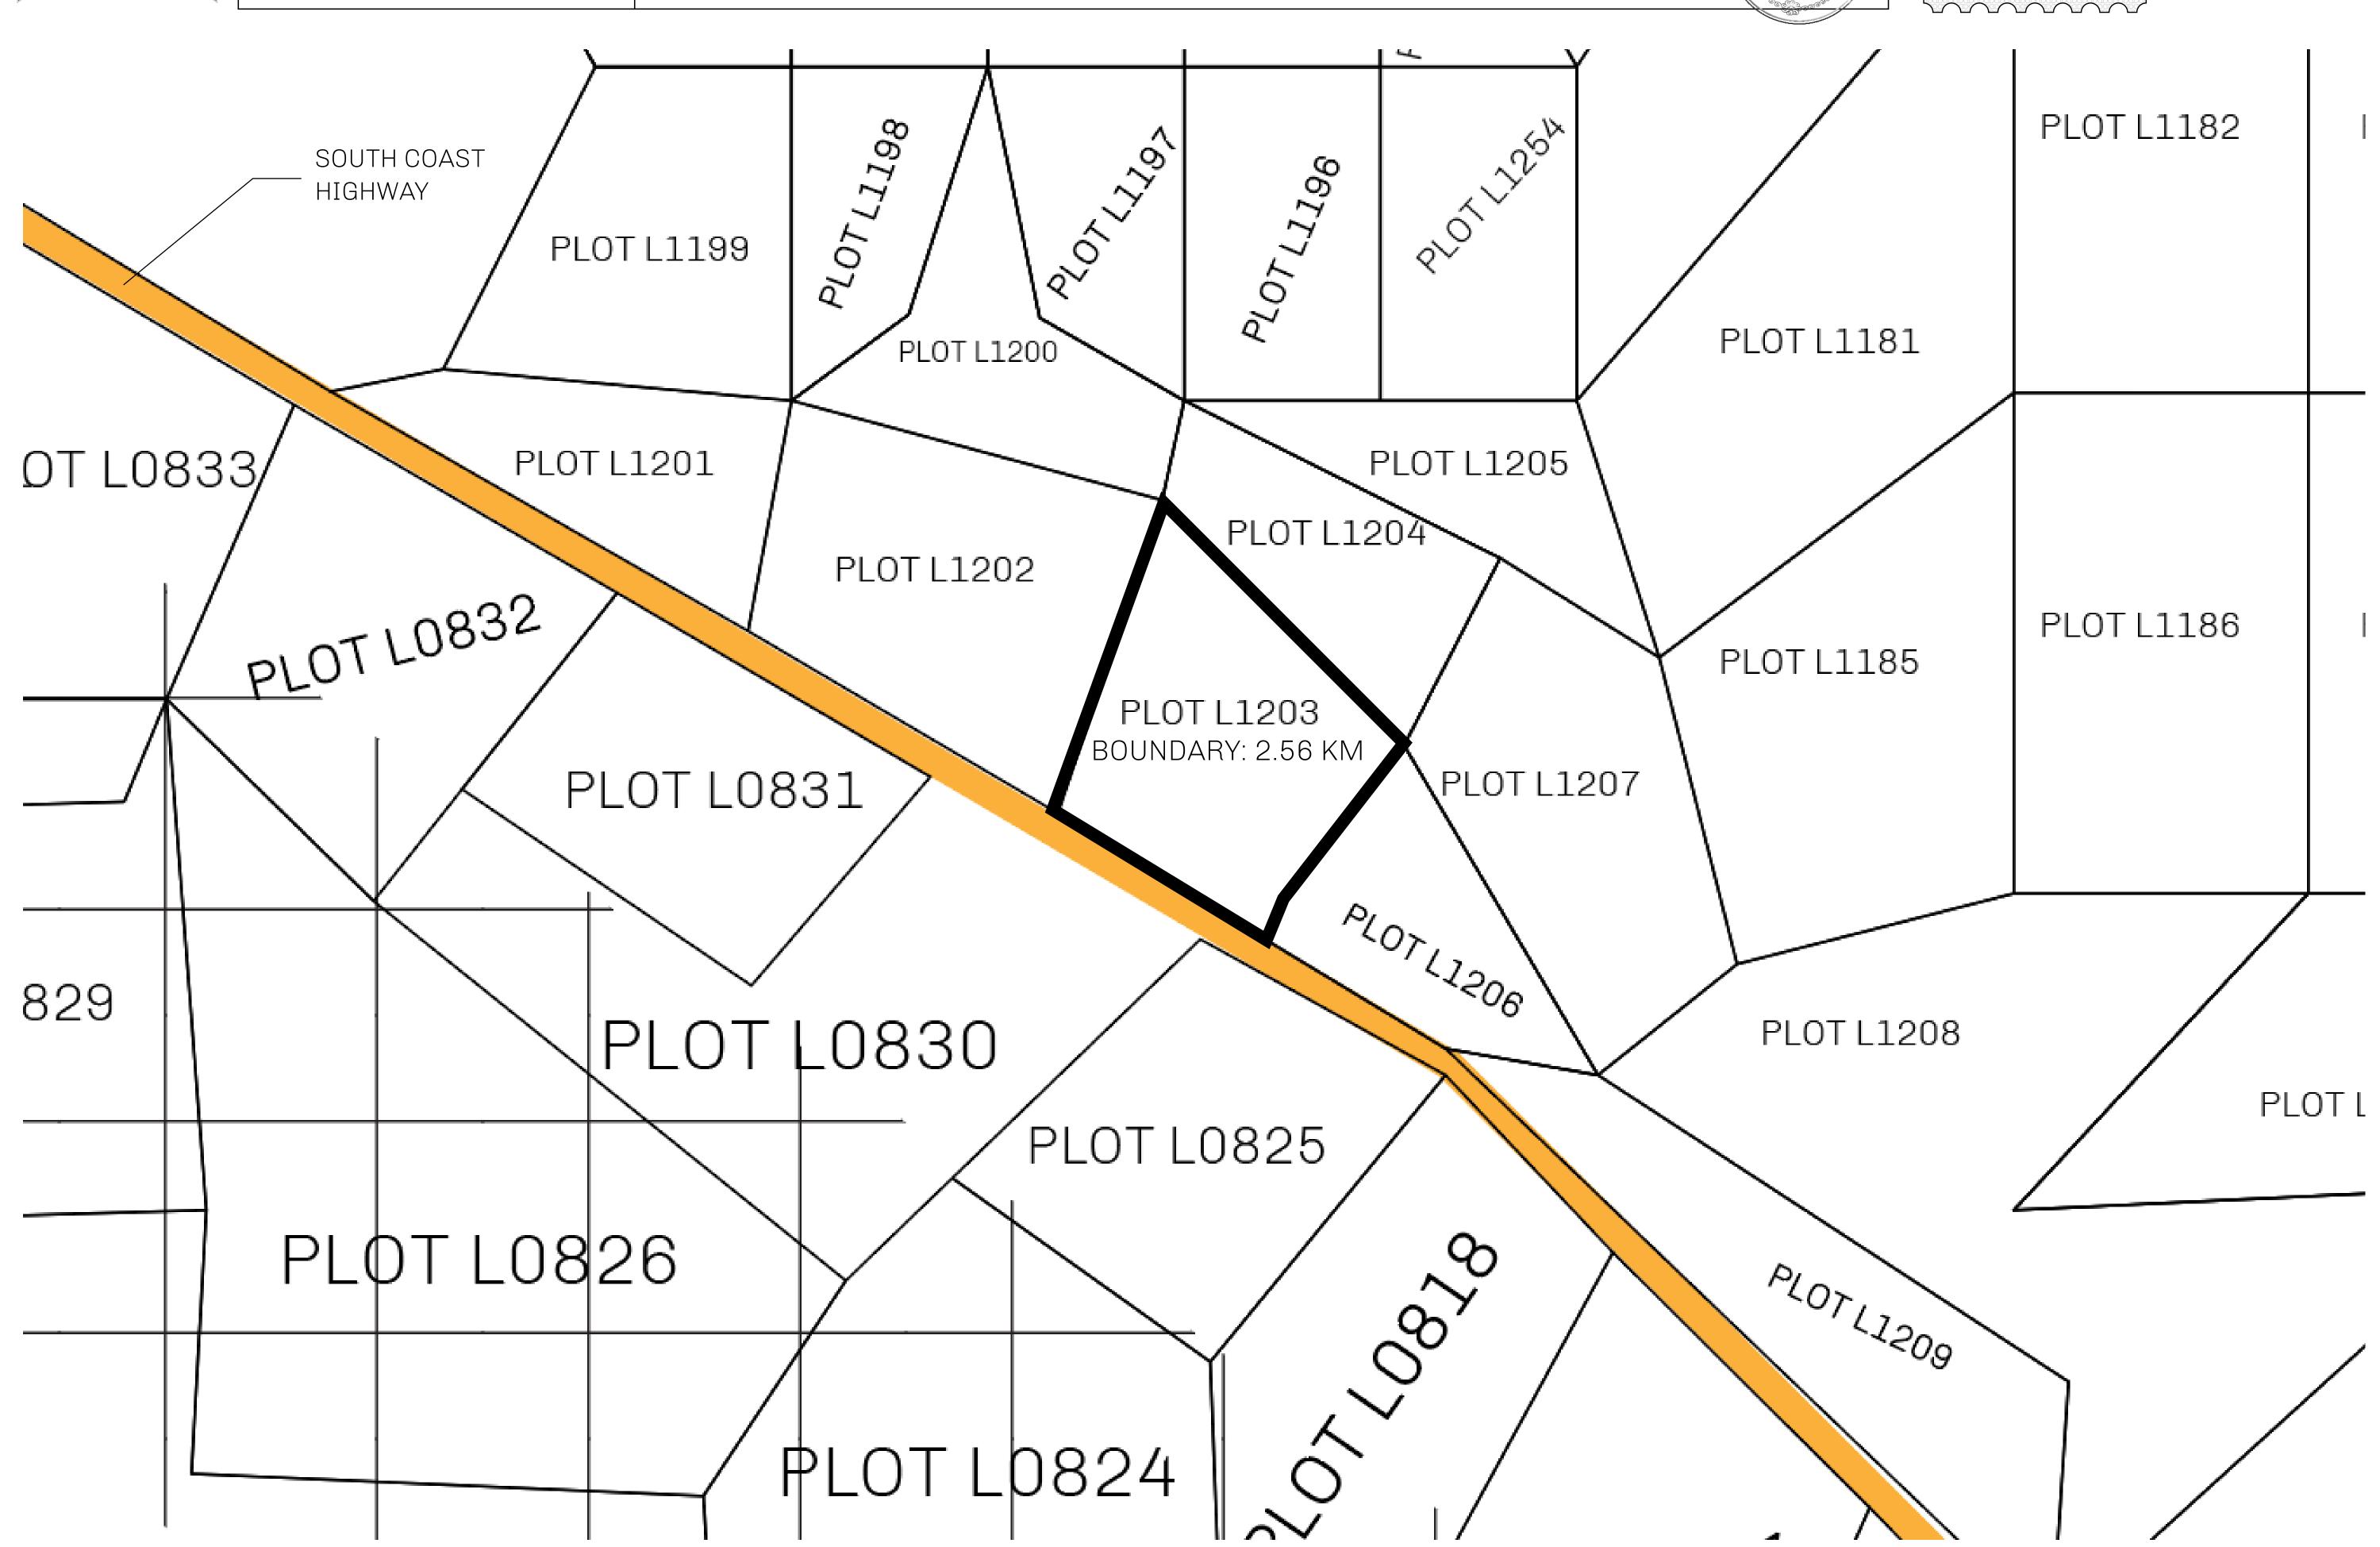

## LOOT NFT WORLD

PLOT L1203-041021

## GEOGRAPHY

COASTLINE 462.64 KM (287.47 MILES)

BORDERS OCEAN, ROYAUME DE SATOSHI, X BY SL & TERRITORIO LTT ST

HIGHEST POINT MOUNT ARES +8120 M

LOWEST POINT NFT PORT 0 M

PLOTS 2284 SCALE 1:50000

## H.M. LNFT Land Registry

L1203-041021

TITLE NUMBER

ADMINISTRATIVE AREA

THE GREAT EMPIRE

ISSUED **04 October 2021** 

SCALE 1/50000

OWNER ENTITLEMENT