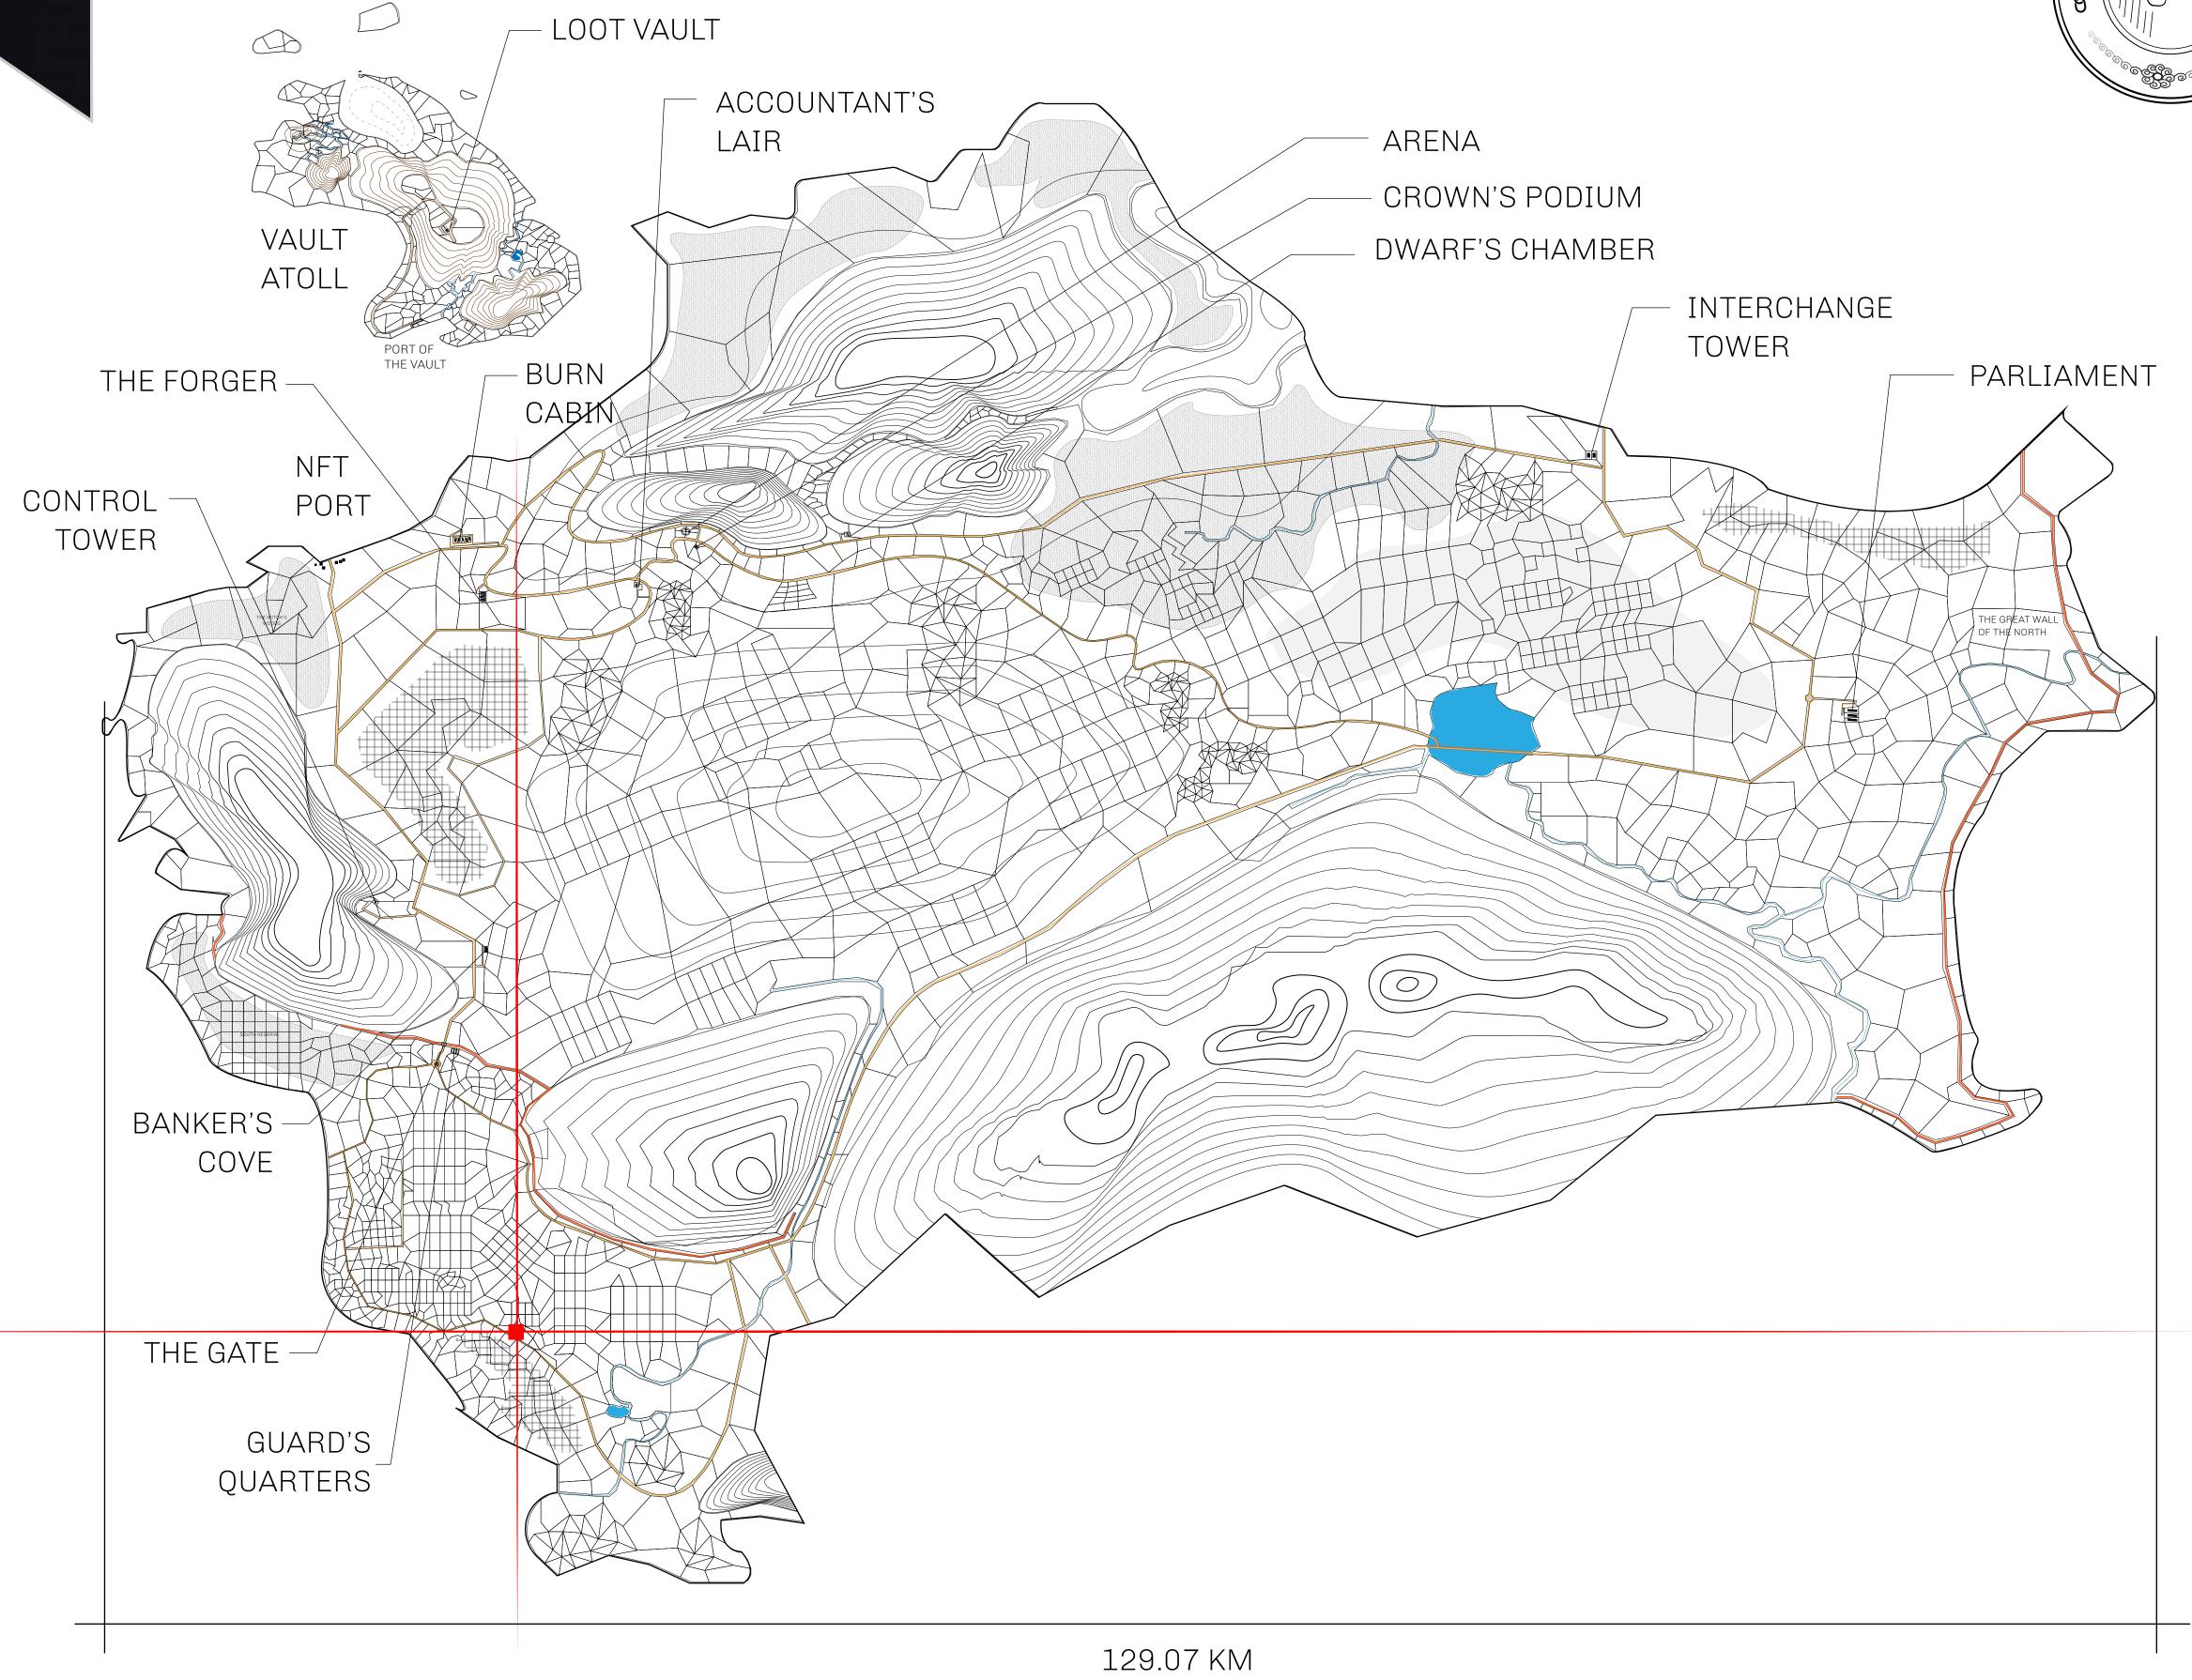

## HER MAJESTY'S GATED WORLD

As an economic and ruling powerhouse, the Great Empire controls the issuance and trade of BUN, LTT, and USDC reward credits. Decisions by its sitting parliamentarians affect Loot NFT World. Following the last war, border controls are tight and only invitees can enter. Each Sunday, all eyes focus on the Arena and the Crown's Podium, where battle-bidding auctions rage. The battle pit is not for the fainthearted and strategy plays a crucial role in winning.

## GEOGRAPHY

COASTLINE 462.64 KM (287.47 MILES)

BORDERS OCEAN, ROYAUME DE SATOSHI, X BY SL & TERRITORIO LTT ST

HIGHEST POINT MOUNT ARES +8120 M

LOWEST POINT NFT PORT 0 M

PLOTS 2284 SCALE 1:50000

## H.M. LNFT Land Registry

L1202-041021

TITLE NUMBER

ADMINISTRATIVE AREA

THE GREAT EMPIRE

ISSUED **04 October 2021** 

SCALE **1/50000** 

Type W-GE: Share of 0.3% of all BUN sales based on number of NFT Stories minted