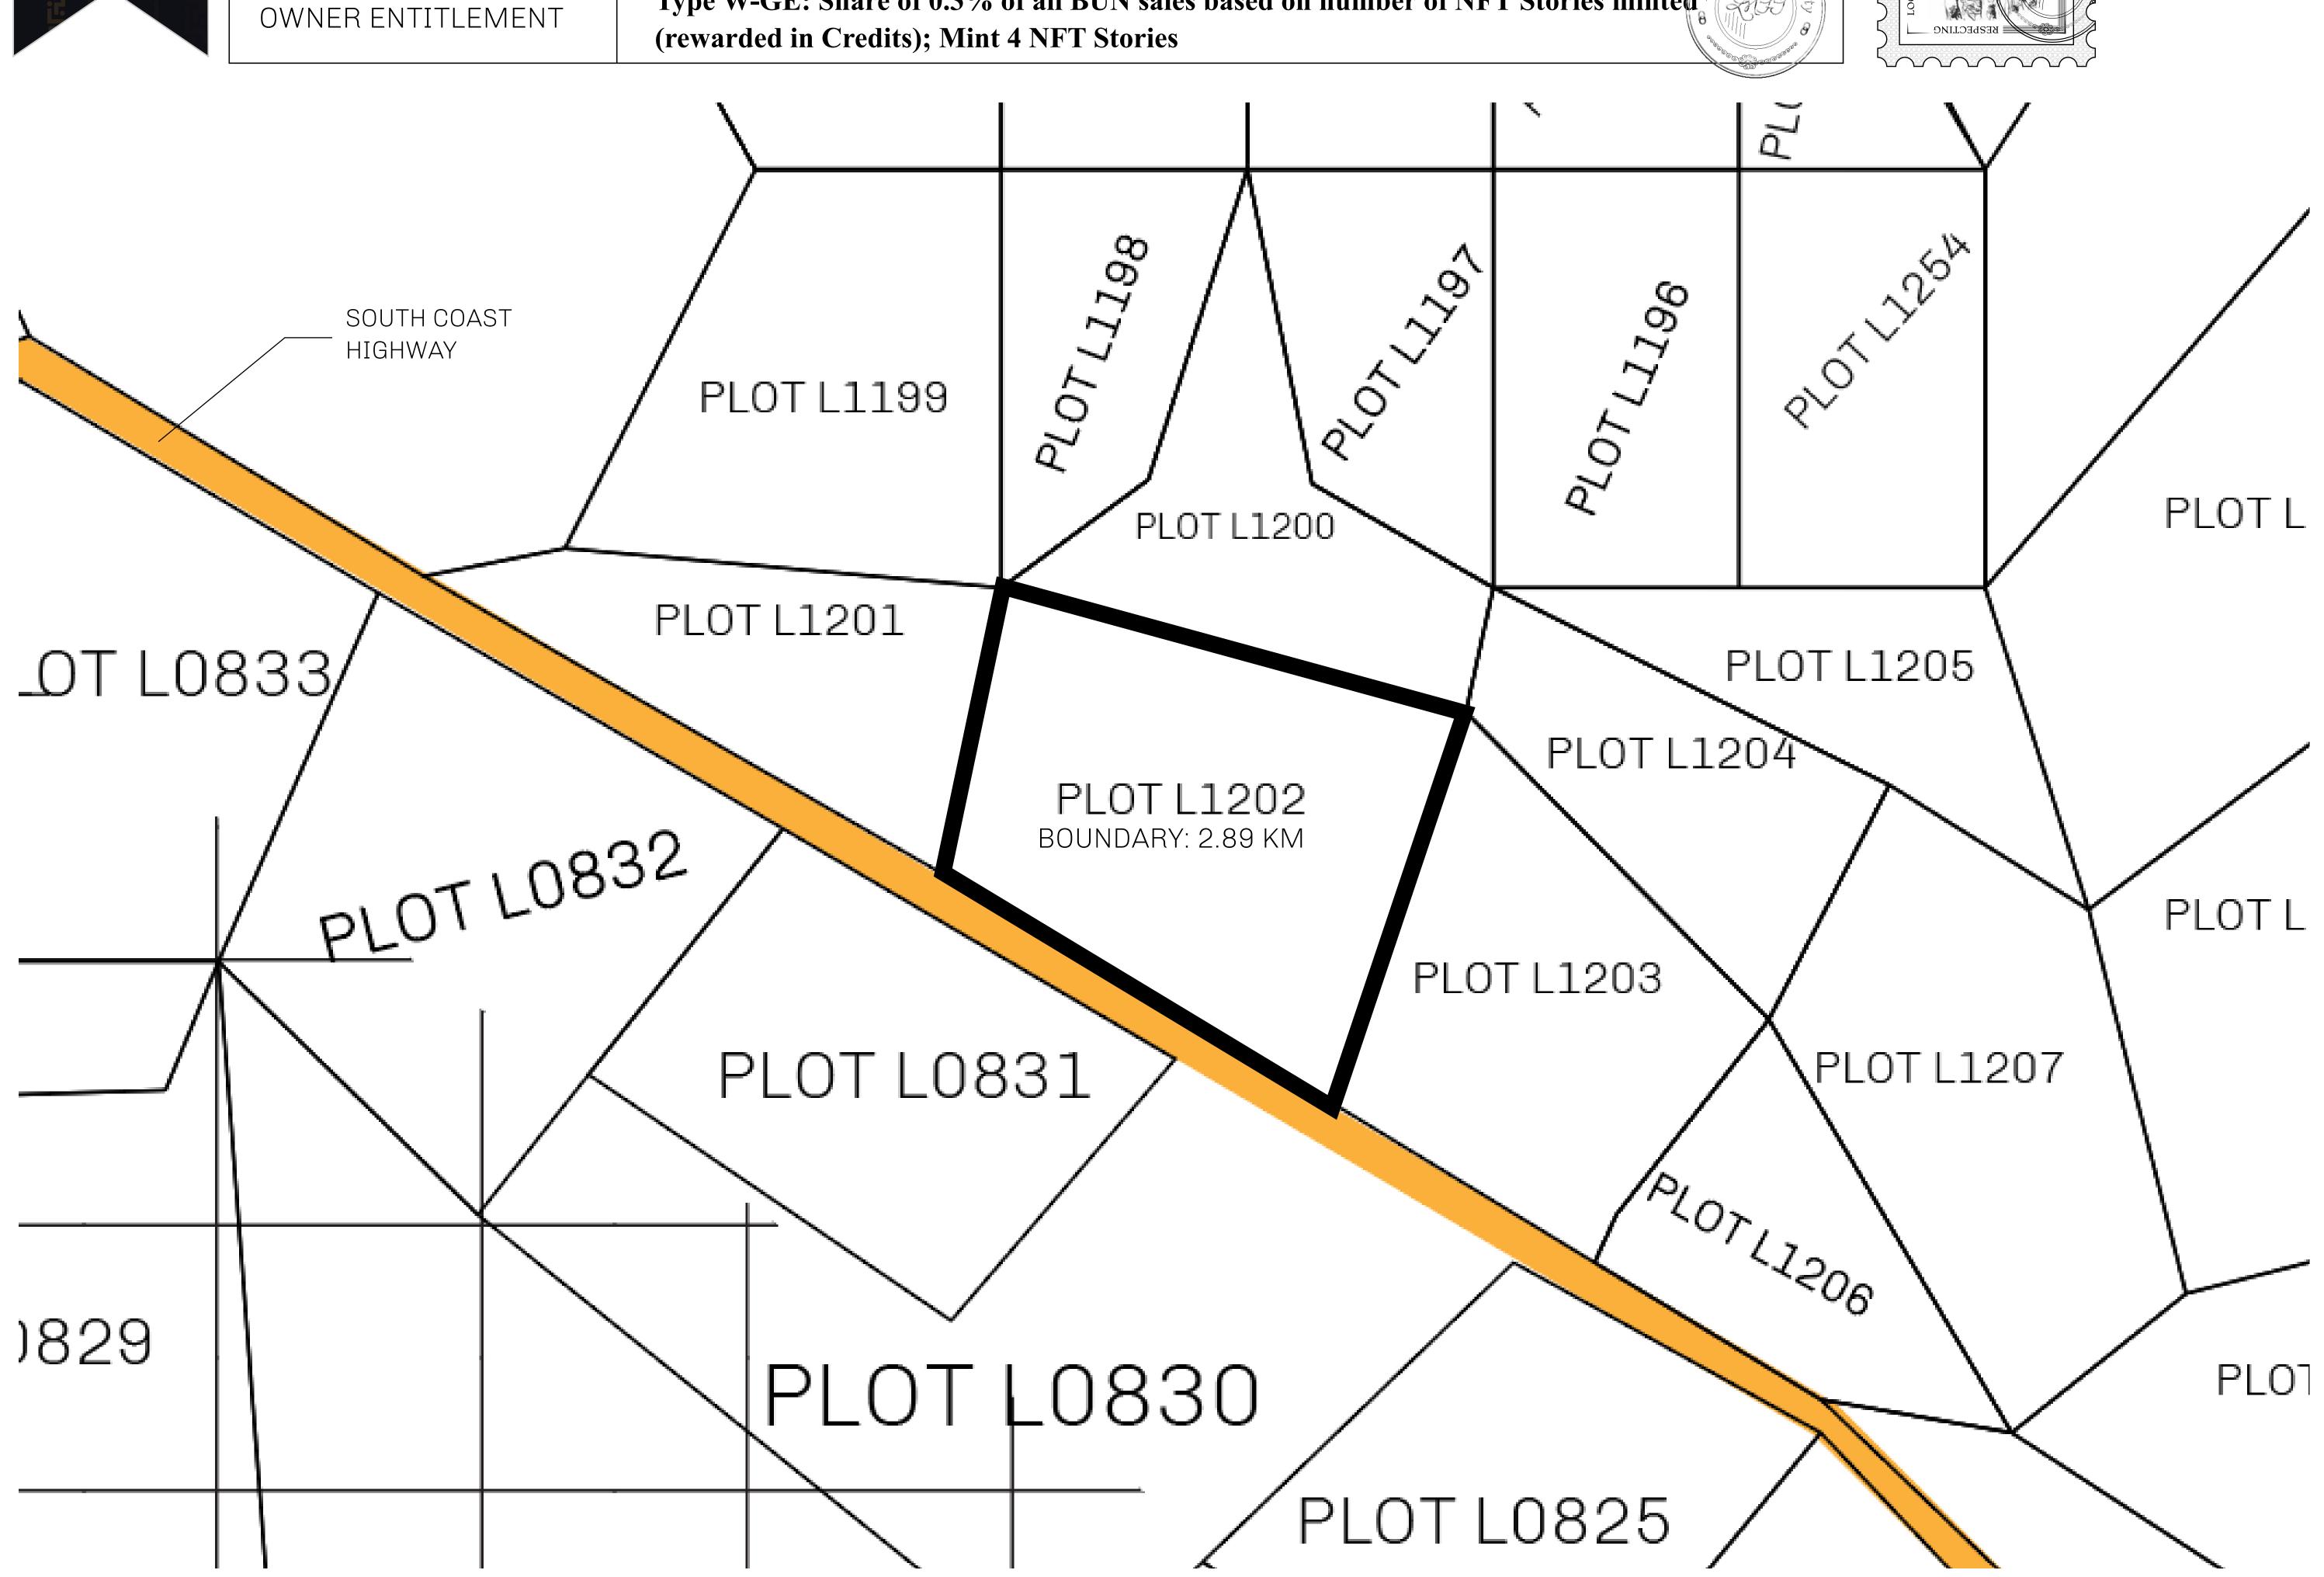

## GEOGRAPHY

COASTLINE 462.64 KM (287.47 MILES)

BORDERS OCEAN, ROYAUME DE SATOSHI, X BY SL & TERRITORIO LTT ST

HIGHEST POINT MOUNT ARES +8120 M

LOWEST POINT NFT PORT 0 M

PLOTS 2284 SCALE 1:50000

## H.M. LNFT Land Registry

L1202-041021

TITLE NUMBER

ADMINISTRATIVE AREA

THE GREAT EMPIRE

ISSUED **04 October 2021** 

SCALE **1/50000** 

Type W-GE: Share of 0.3% of all BUN sales based on number of NFT Stories minted