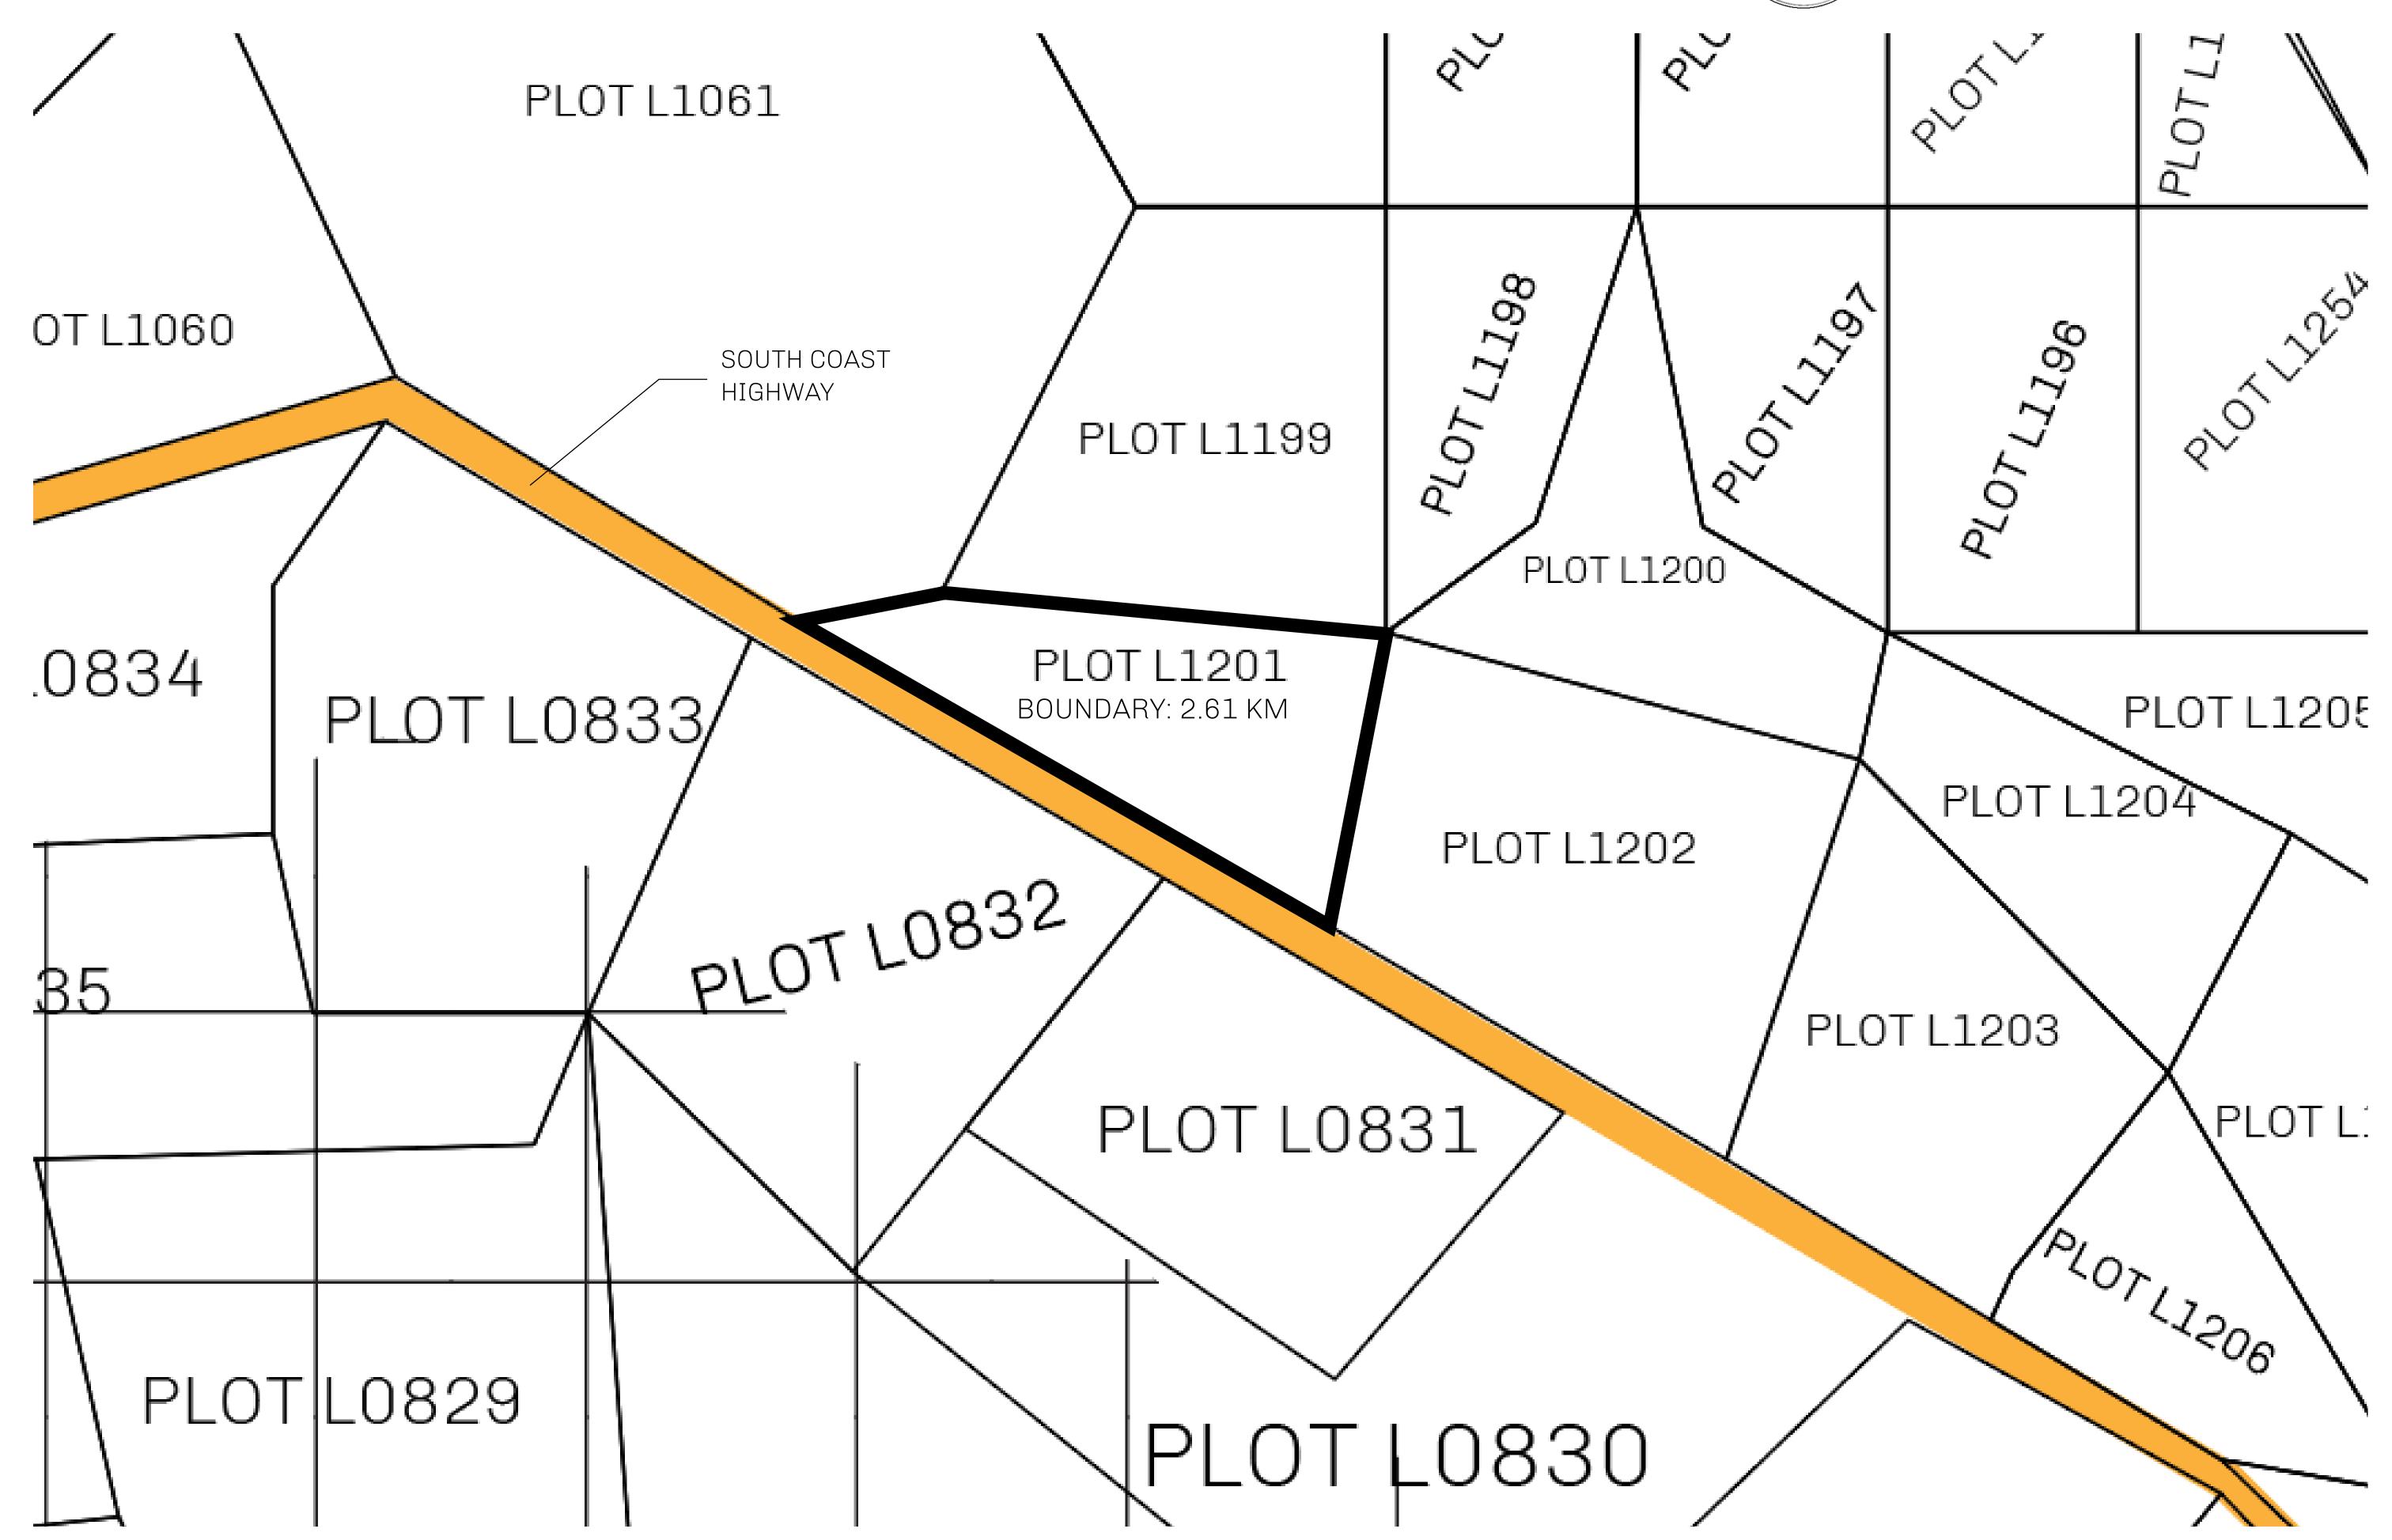

## LOOT NFT WORLD

PLOT L1201-041021

## GEOGRAPHY

COASTLINE 462.64 KM (287.47 MILES)

BORDERS OCEAN, ROYAUME DE SATOSHI, X BY SL & TERRITORIO LTT ST

HIGHEST POINT MOUNT ARES +8120 M

LOWEST POINT NFT PORT 0 M

PLOTS 2284 SCALE 1:50000

## H.M. LNFT Land Registry

L1201-041021

TITLE NUMBER

ADMINISTRATIVE AREA

THE GREAT EMPIRE

ISSUED **04 October 2021** 

SCALE 1/50000

OWNER ENTITLEMENT