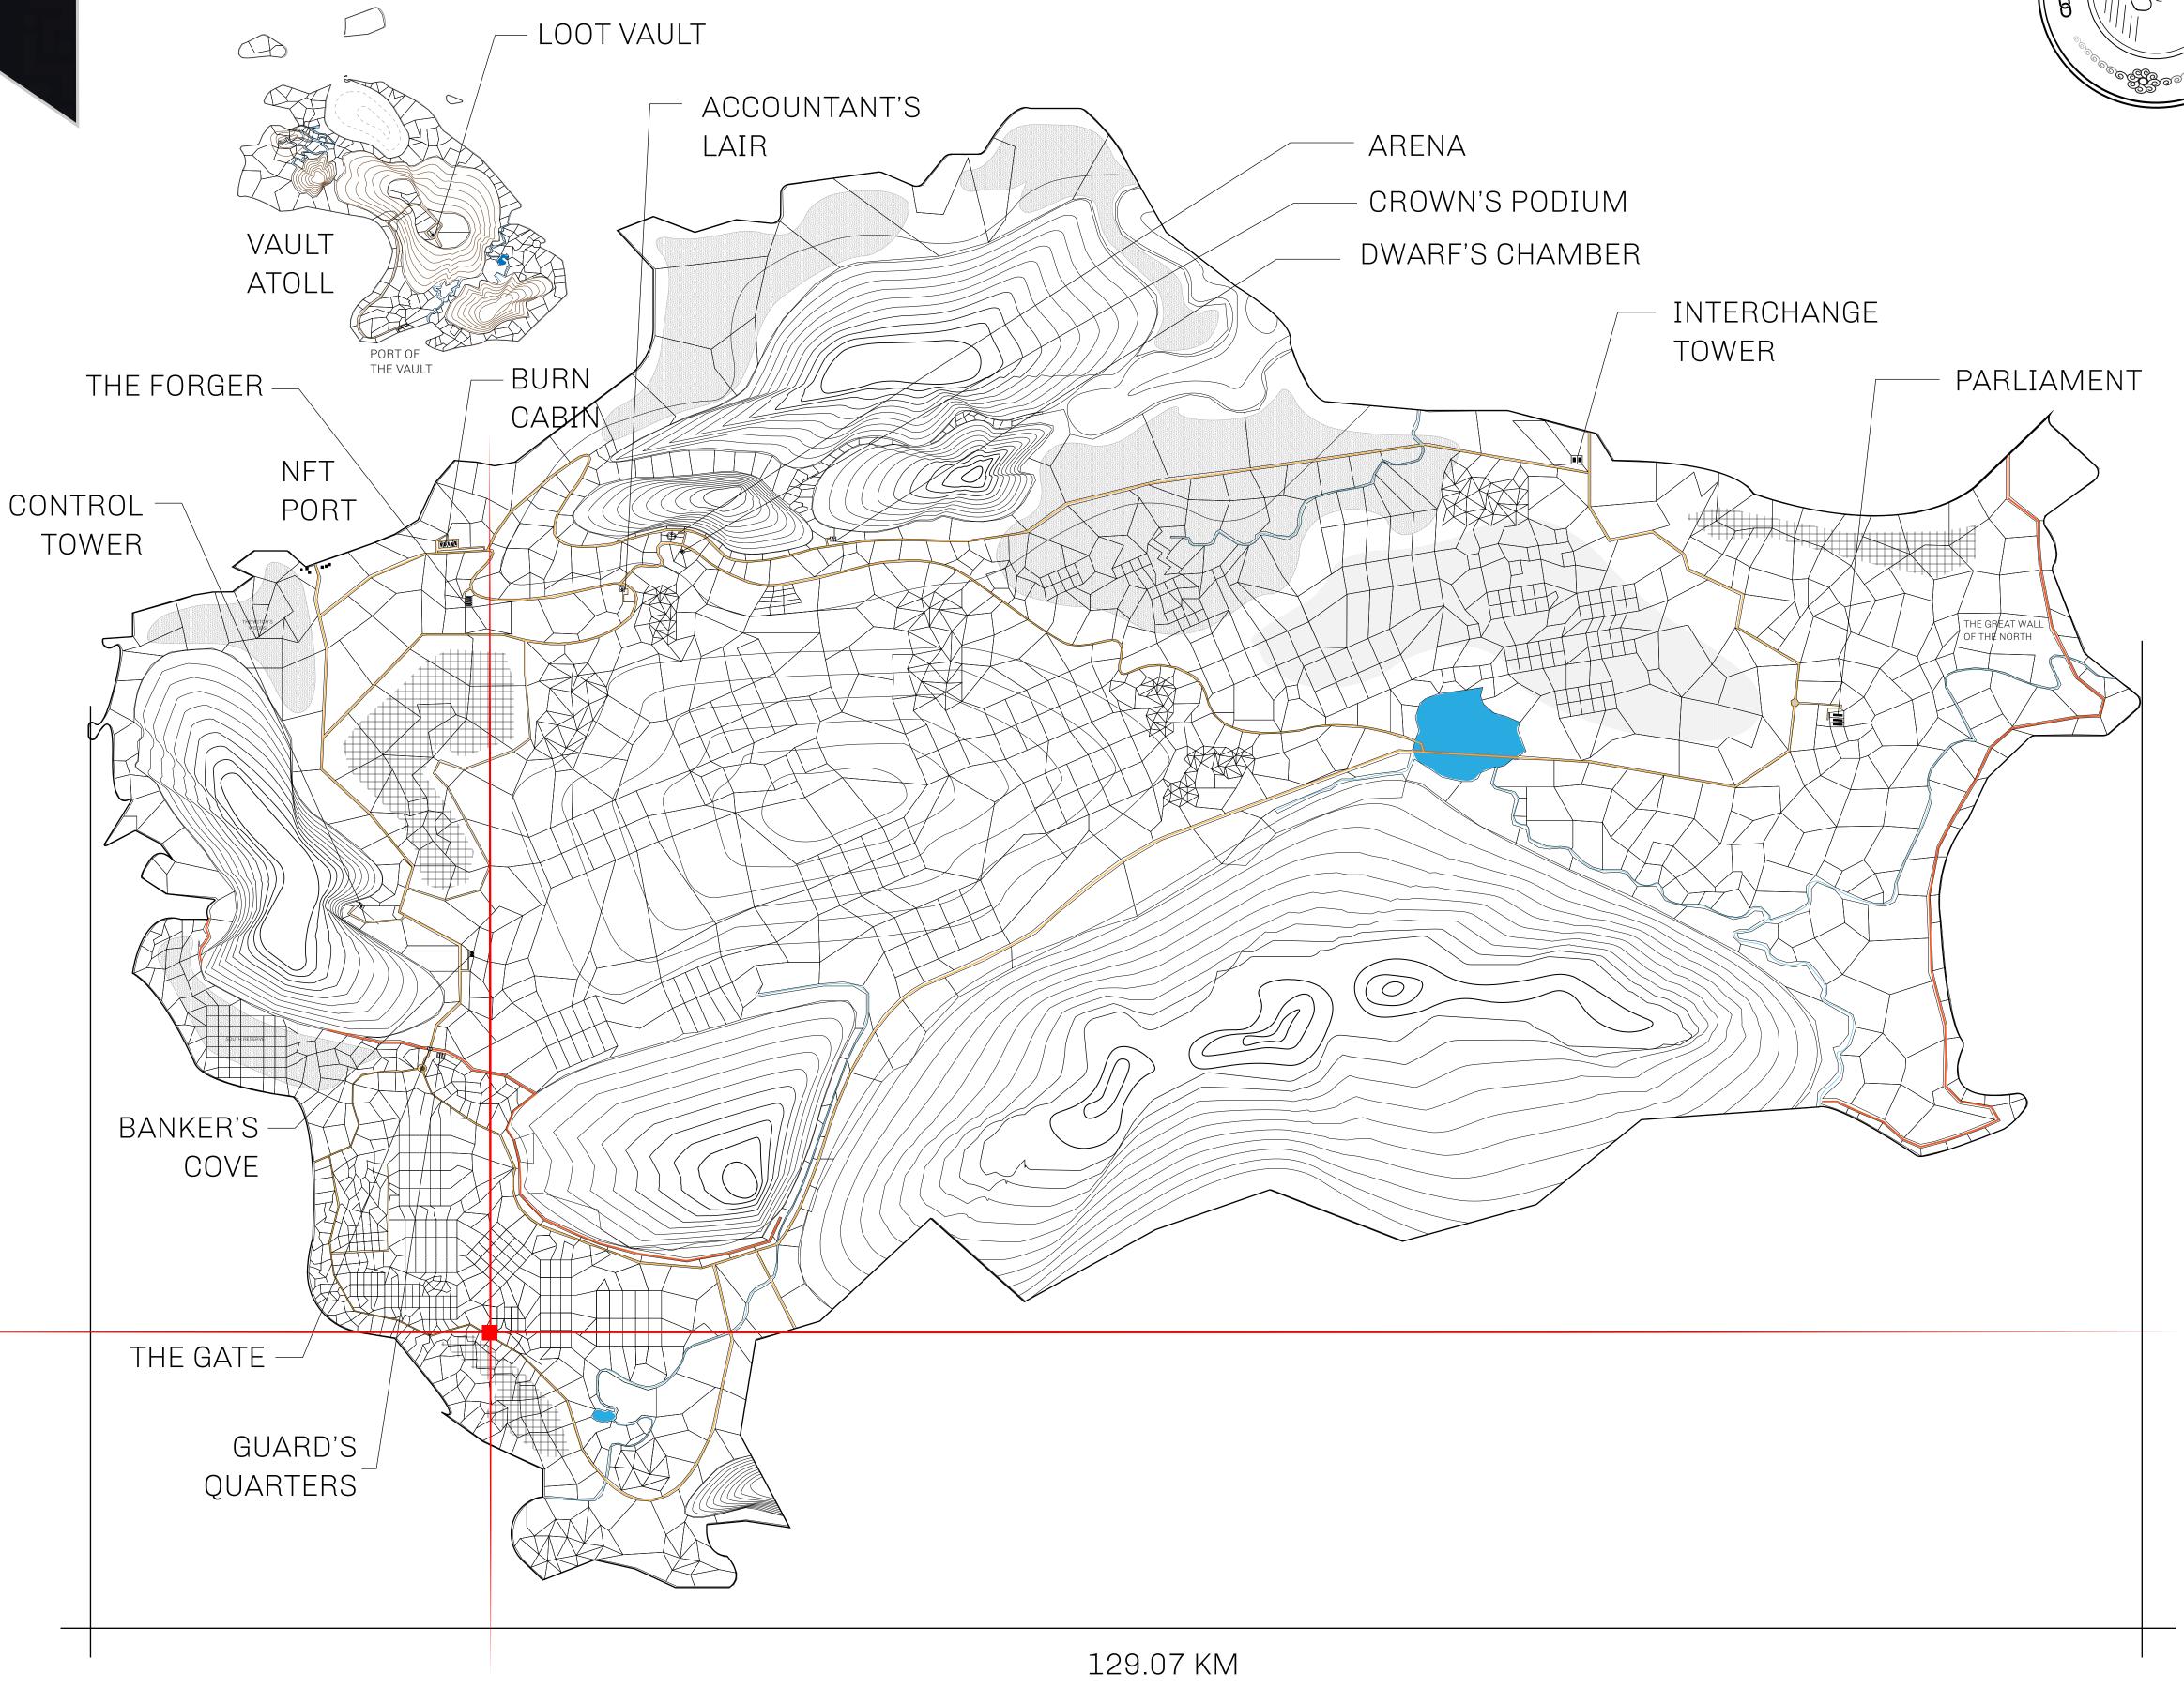

## HER MAJESTY'S GATED WORLD

As an economic and ruling powerhouse, the Great Empire controls the issuance and trade of BUN, LTT, and USDC reward credits. Decisions by its sitting parliamentarians affect Loot NFT World. Following the last war, border controls are tight and only invitees can enter. Each Sunday, all eyes focus on the Arena and the Crown's Podium, where battle-bidding auctions rage. The battle pit is not for the fainthearted and strategy plays a crucial role in winning.

## GEOGRAPHY

COASTLINE 462.64 KM (287.47 MILES)

BORDERS OCEAN, ROYAUME DE SATOSHI, X BY SL & TERRITORIO LTT ST

HIGHEST POINT MOUNT ARES +8120 M

LOWEST POINT NFT PORT 0 M

PLOTS 2284 SCALE 1:50000

## H.M. LNFT Land Registry

L1201-041021

TITLE NUMBER

ADMINISTRATIVE AREA

THE GREAT EMPIRE

ISSUED **04 October 2021** 

SCALE 1/50000

OWNER ENTITLEMENT