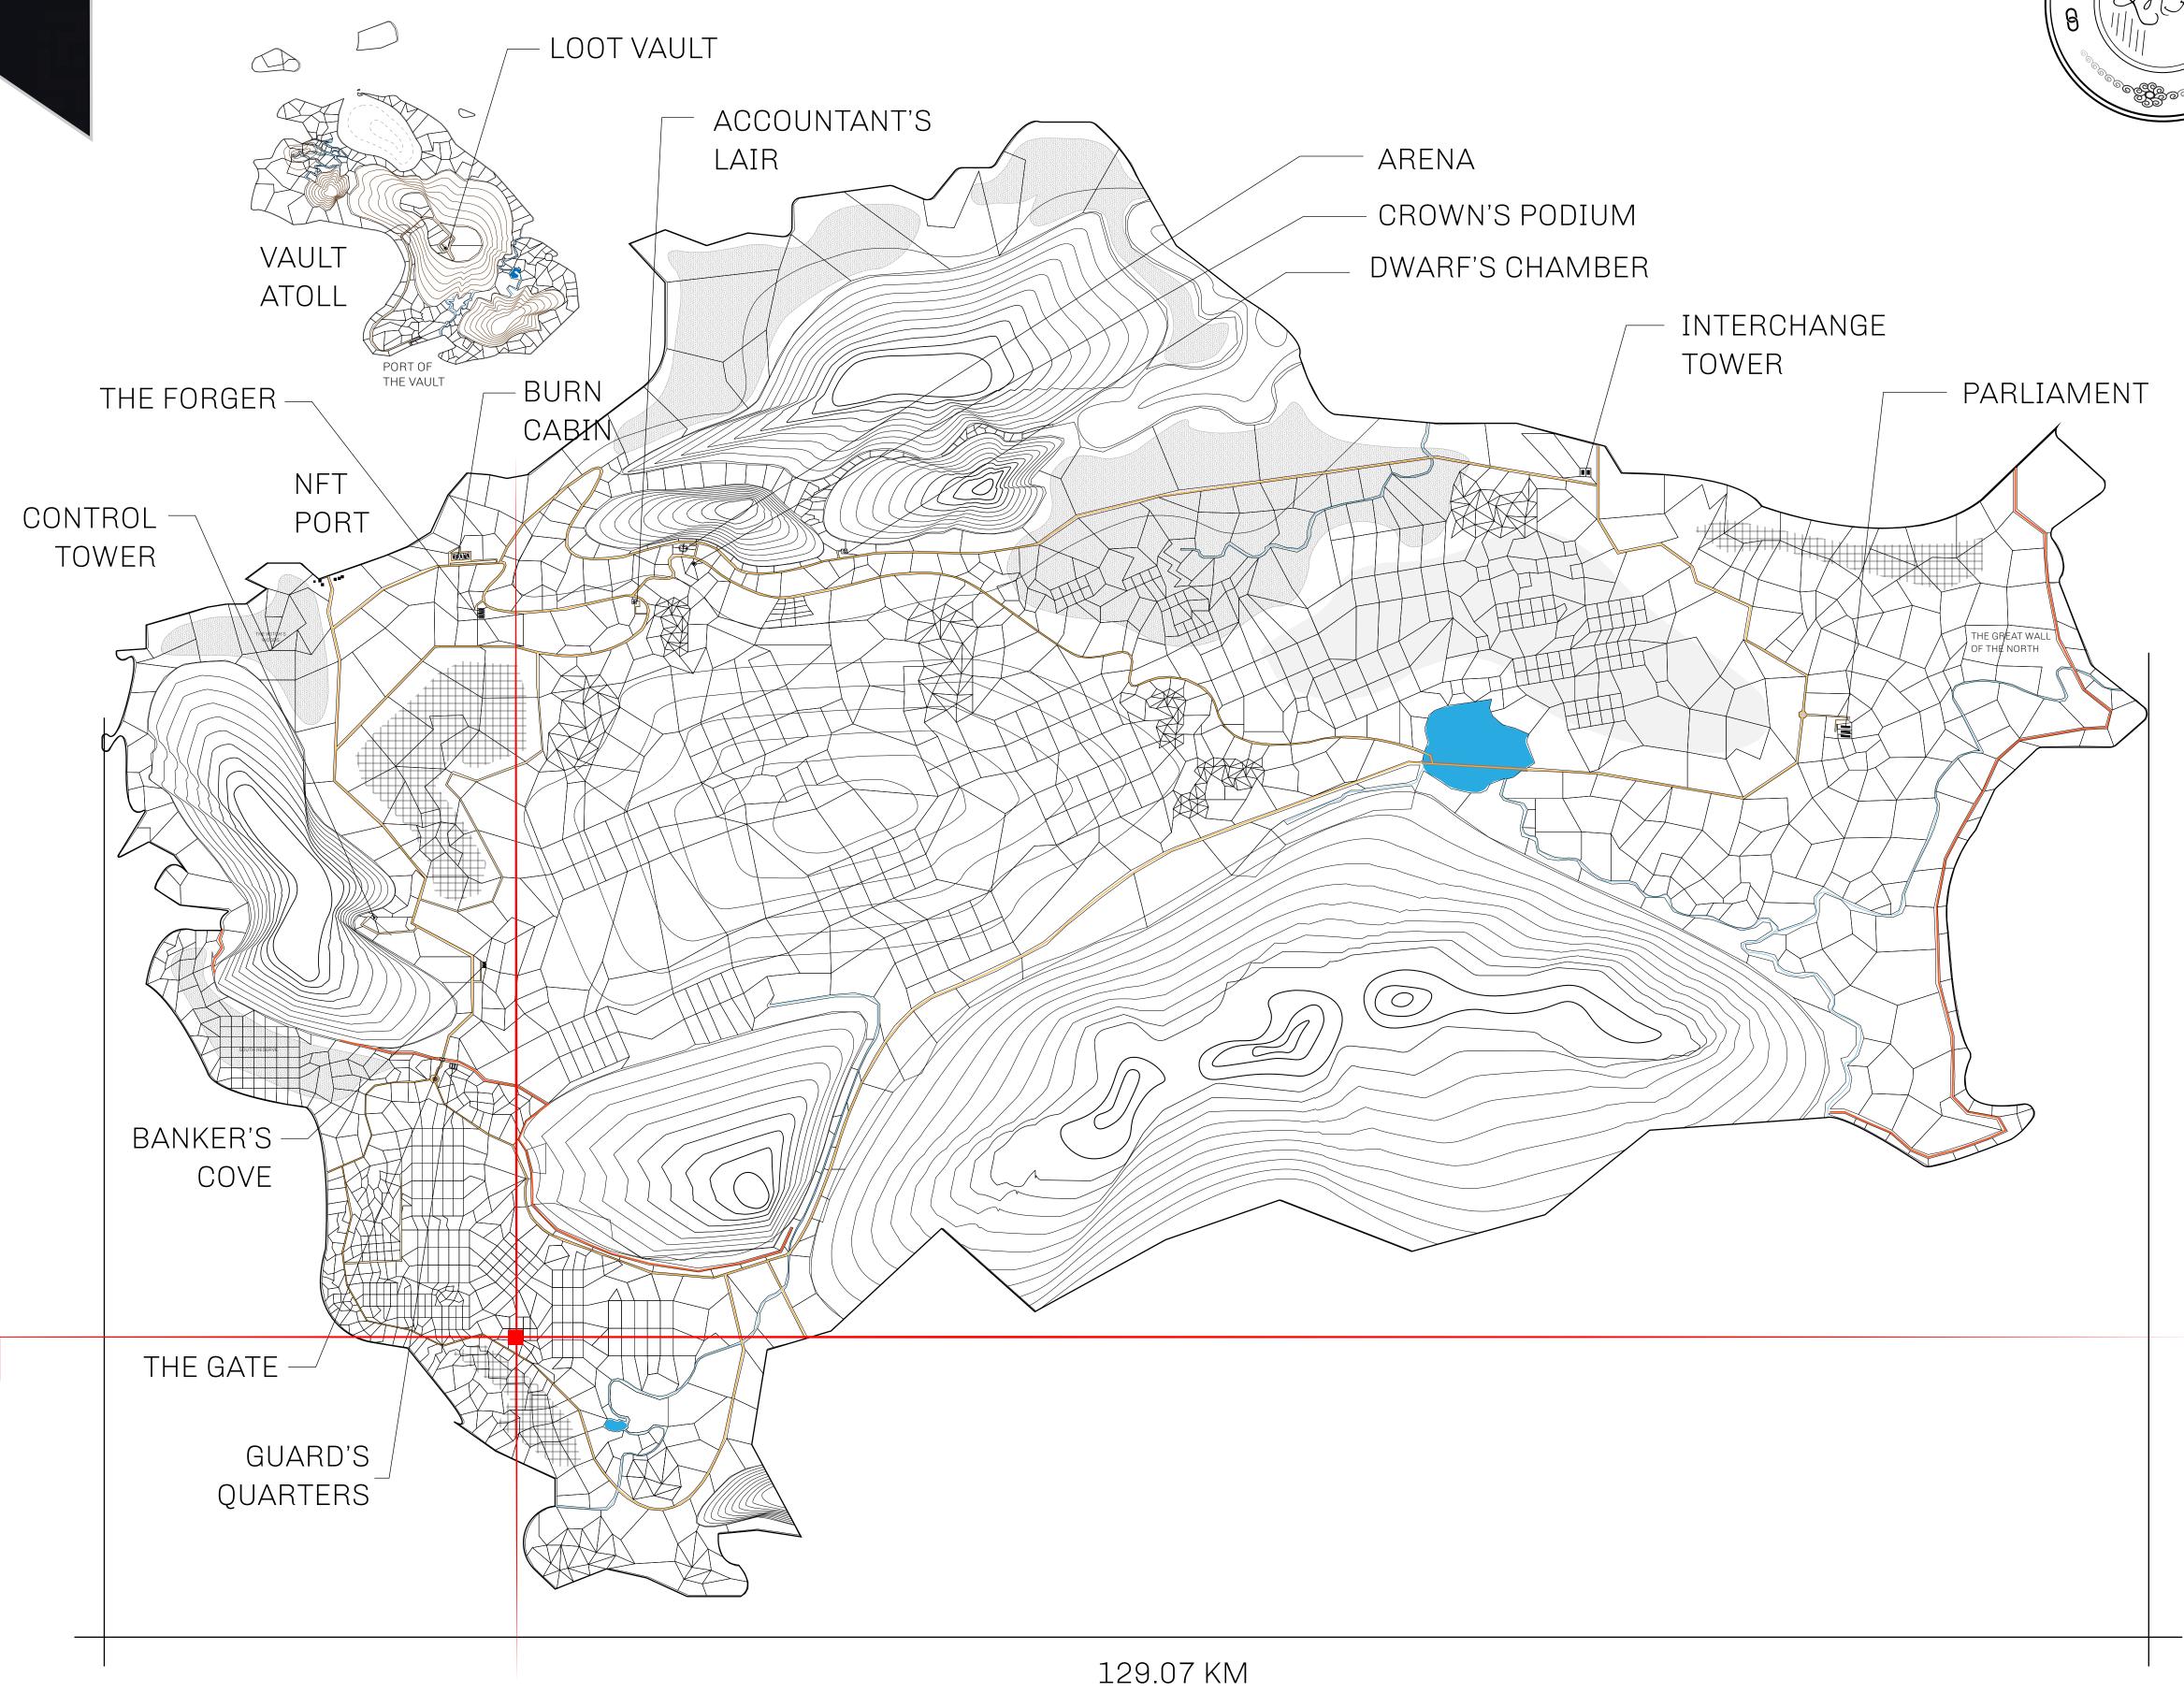

## HER MAJESTY'S GATED WORLD

As an economic and ruling powerhouse, the Great Empire controls the issuance and trade of BUN, LTT, and USDC reward credits. Decisions by its sitting parliamentarians affect Loot NFT World. Following the last war, border controls are tight and only invitees can enter. Each Sunday, all eyes focus on the Arena and the Crown's Podium, where battle-bidding auctions rage. The battle pit is not for the fainthearted and strategy plays a crucial role in winning.

## GEOGRAPHY

COASTLINE 462.64 KM (287.47 MILES)

BORDERS OCEAN, ROYAUME DE SATOSHI, X BY SL & TERRITORIO LTT ST

HIGHEST POINT MOUNT ARES +8120 M

LOWEST POINT NFT PORT 0 M

PLOTS 2284 SCALE 1:50000

## H.M. LNFT Land Registry

L1200-041021

TITLE NUMBER

ADMINISTRATIVE AREA

THE GREAT EMPIRE

ISSUED **04 October 2021** 

SCALE 1/50000