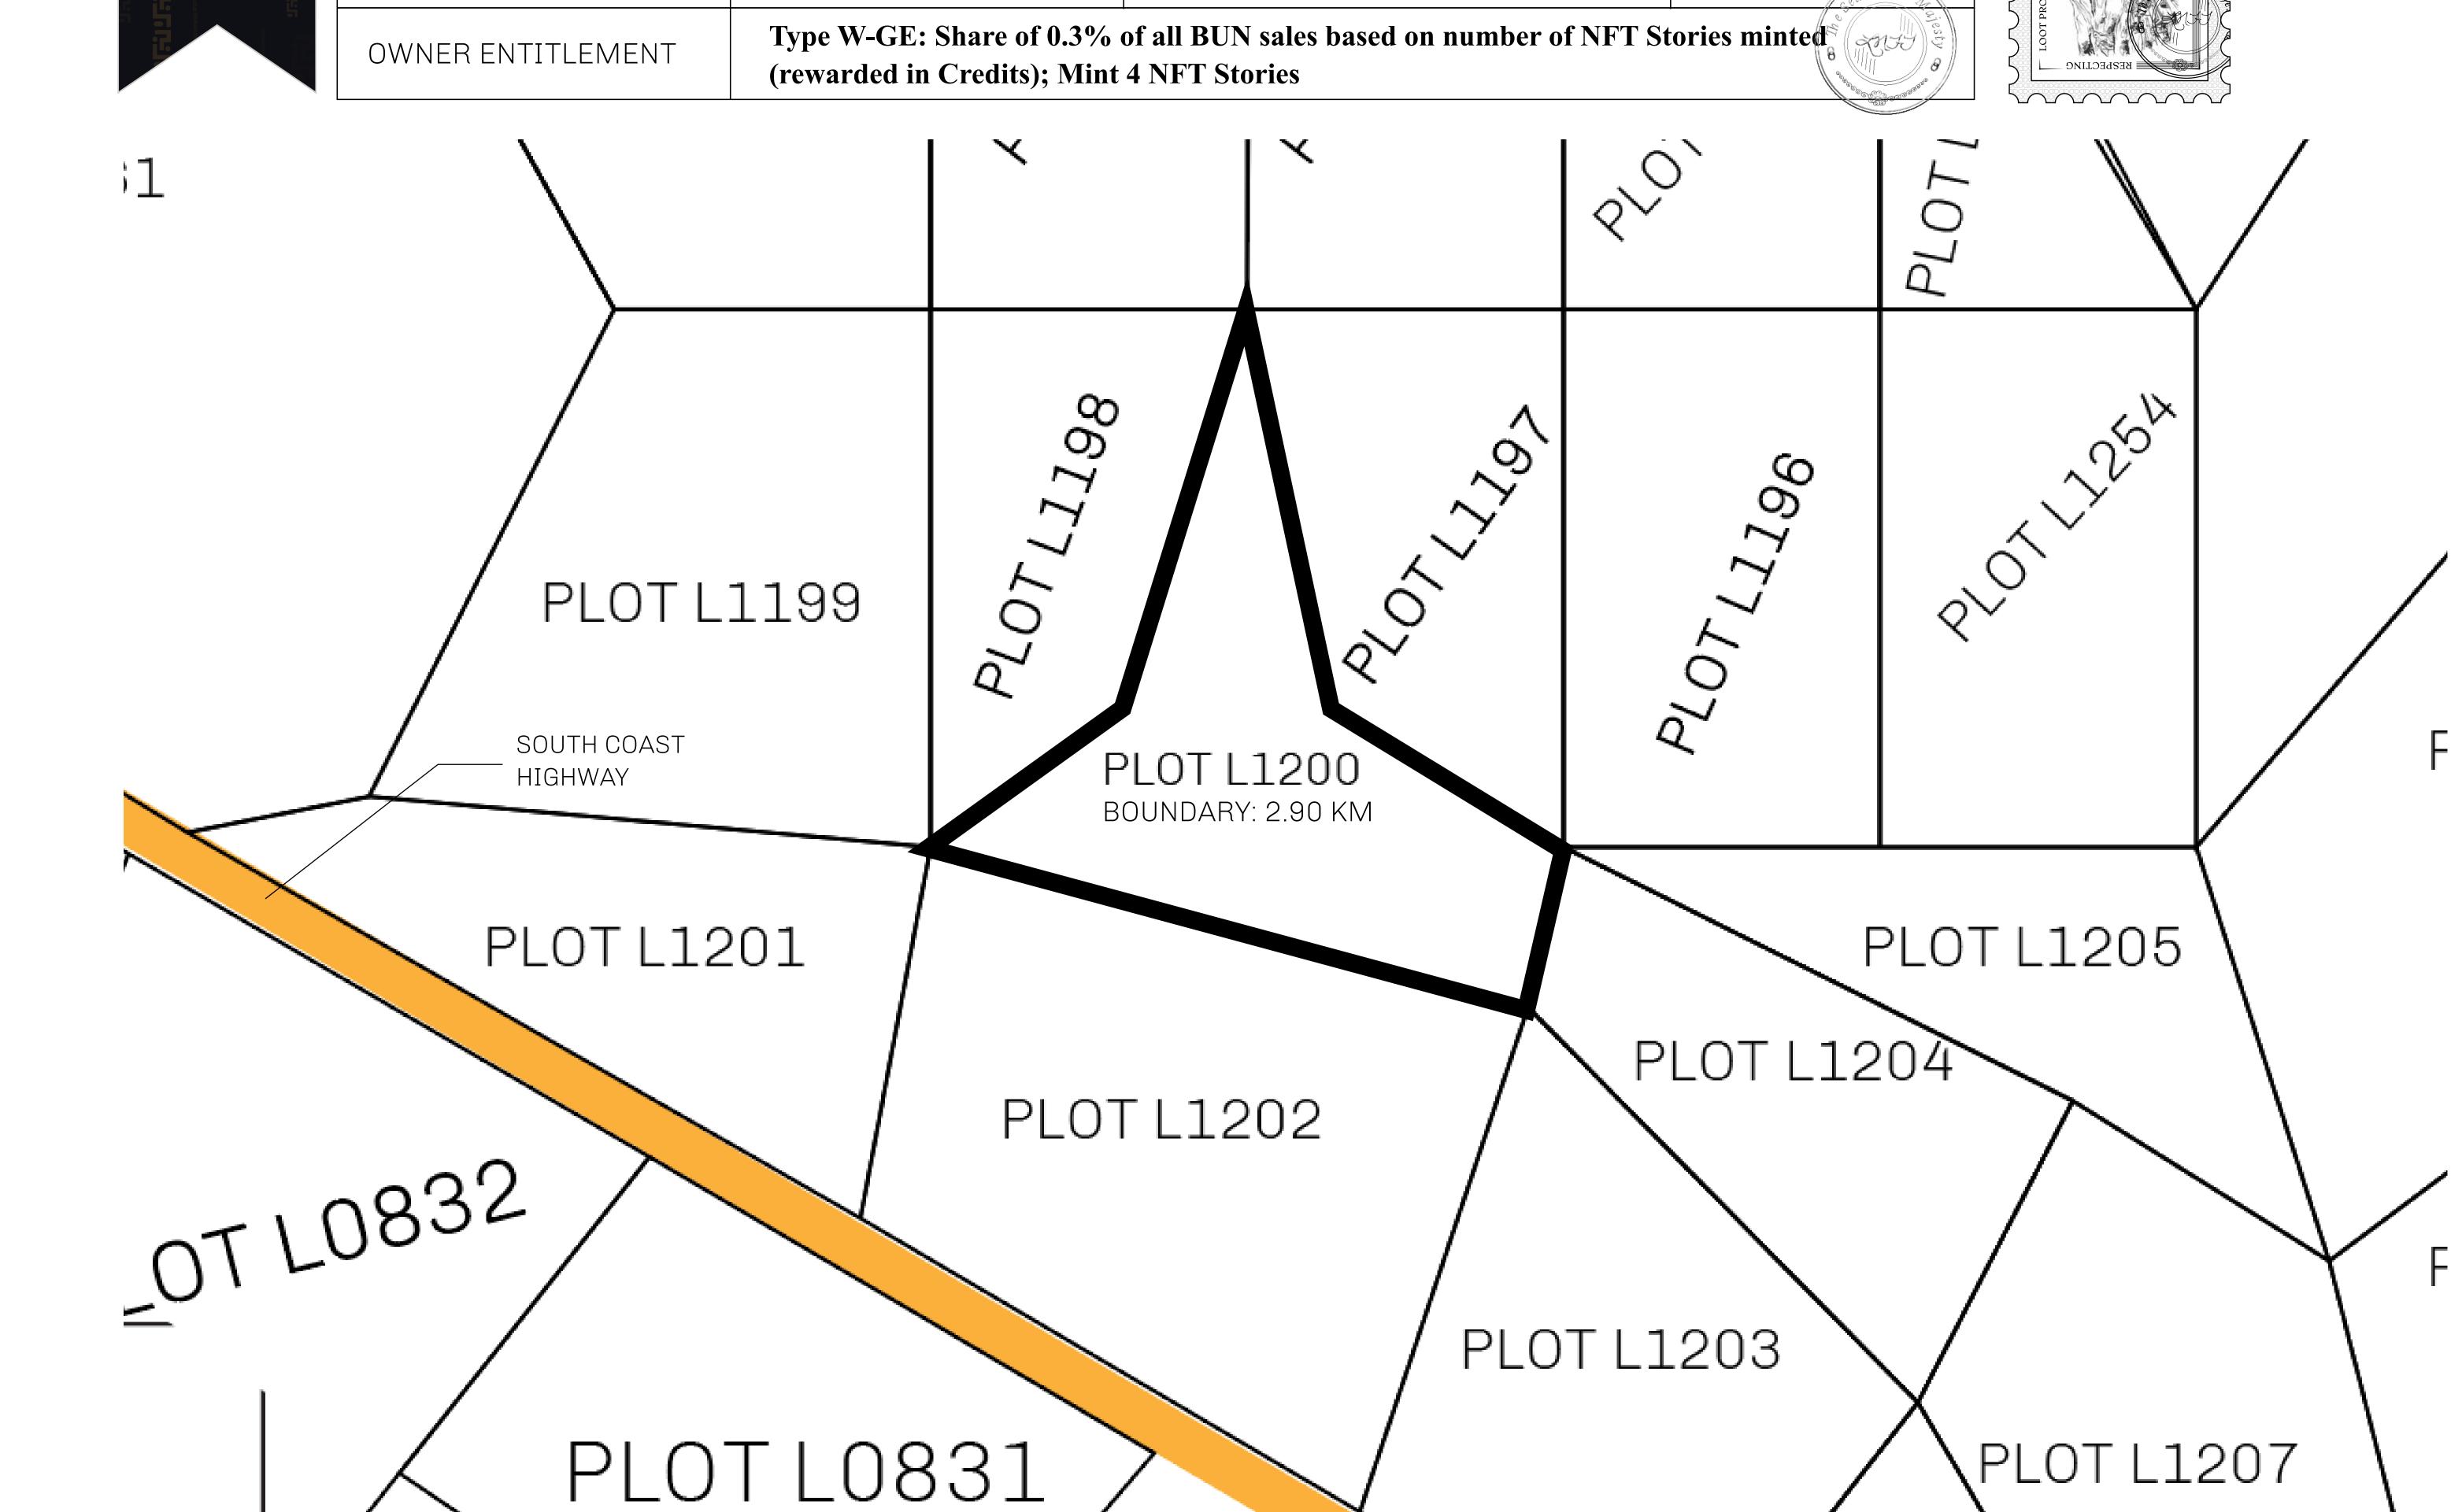

## GEOGRAPHY

COASTLINE 462.64 KM (287.47 MILES)

BORDERS OCEAN, ROYAUME DE SATOSHI, X BY SL & TERRITORIO LTT ST

HIGHEST POINT MOUNT ARES +8120 M

LOWEST POINT NFT PORT 0 M

PLOTS 2284 SCALE 1:50000

## H.M. LNFT Land Registry

L1200-041021

TITLE NUMBER

ADMINISTRATIVE AREA

THE GREAT EMPIRE

ISSUED **04 October 2021** 

SCALE 1/50000