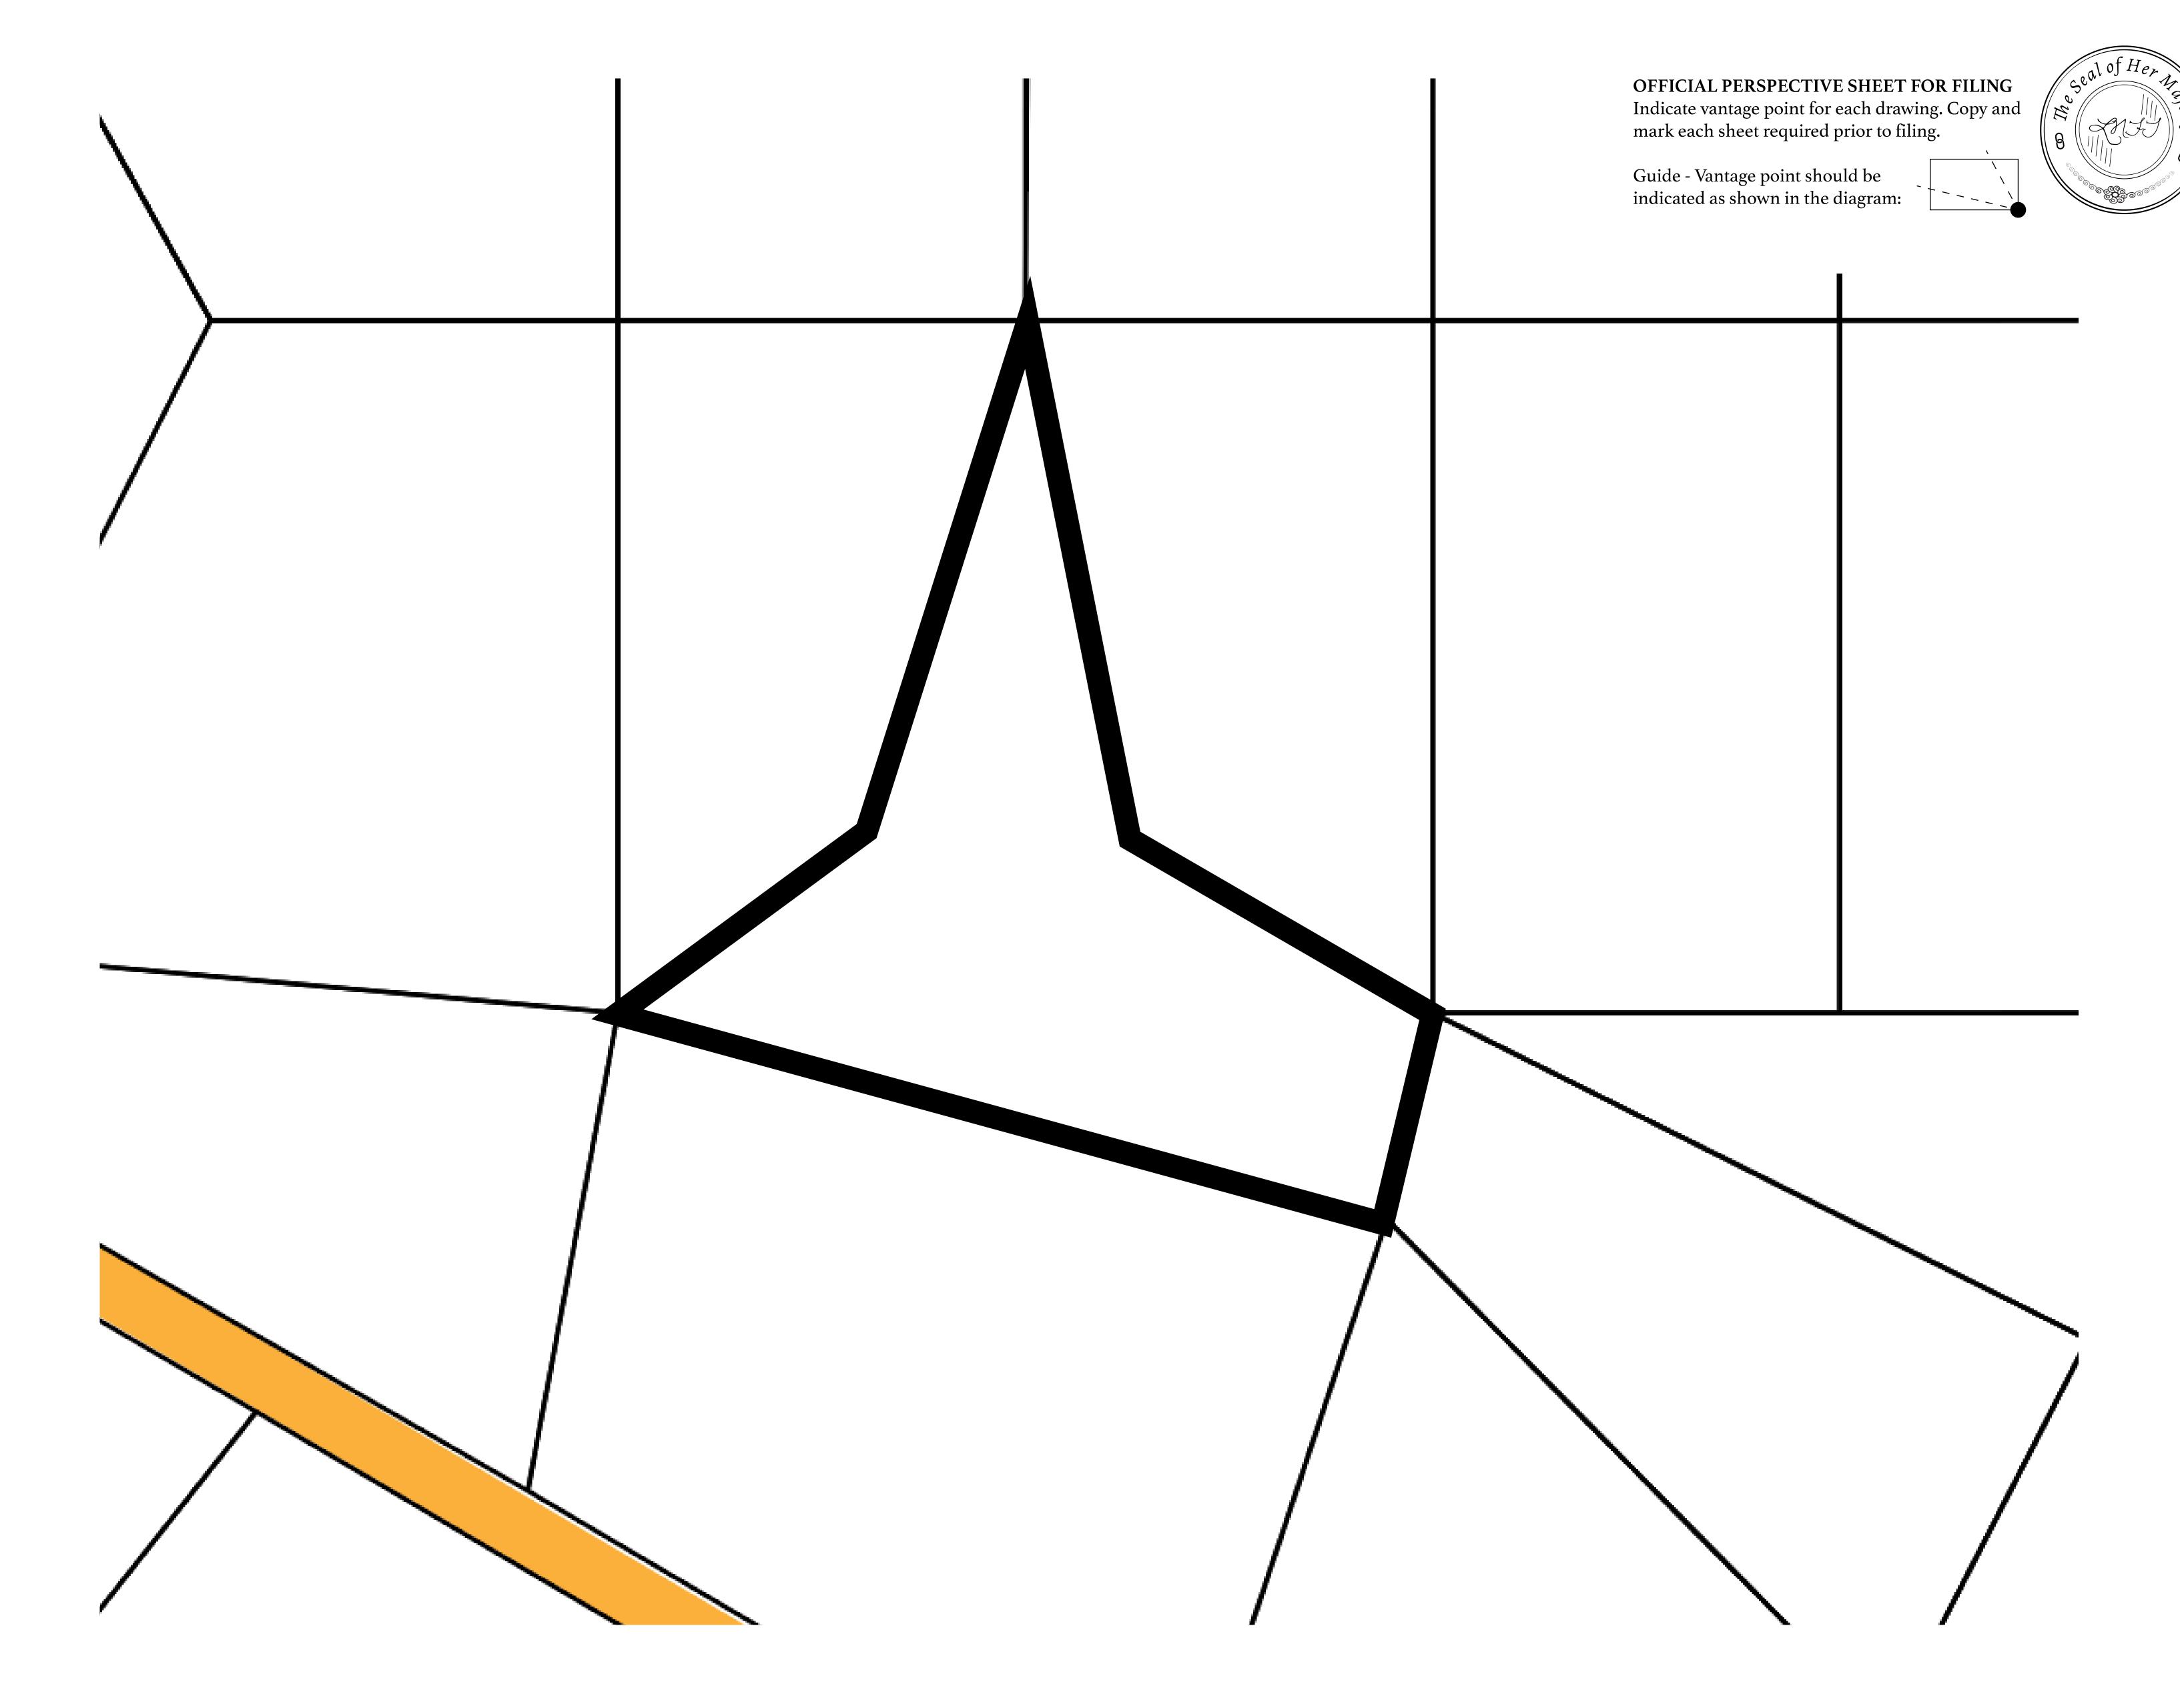

## GEOGRAPHY

COASTLINE 462.64 KM (287.47 MILES)

BORDERS OCEAN, ROYAUME DE SATOSHI, X BY SL & TERRITORIO LTT ST

HIGHEST POINT MOUNT ARES +8120 M

LOWEST POINT NFT PORT 0 M

PLOTS 2284 SCALE 1:50000

## H.M. LNFT Land Registry

L1200-041021

TITLE NUMBER

ADMINISTRATIVE AREA

THE GREAT EMPIRE

ISSUED **04 October 2021** 

SCALE 1/50000