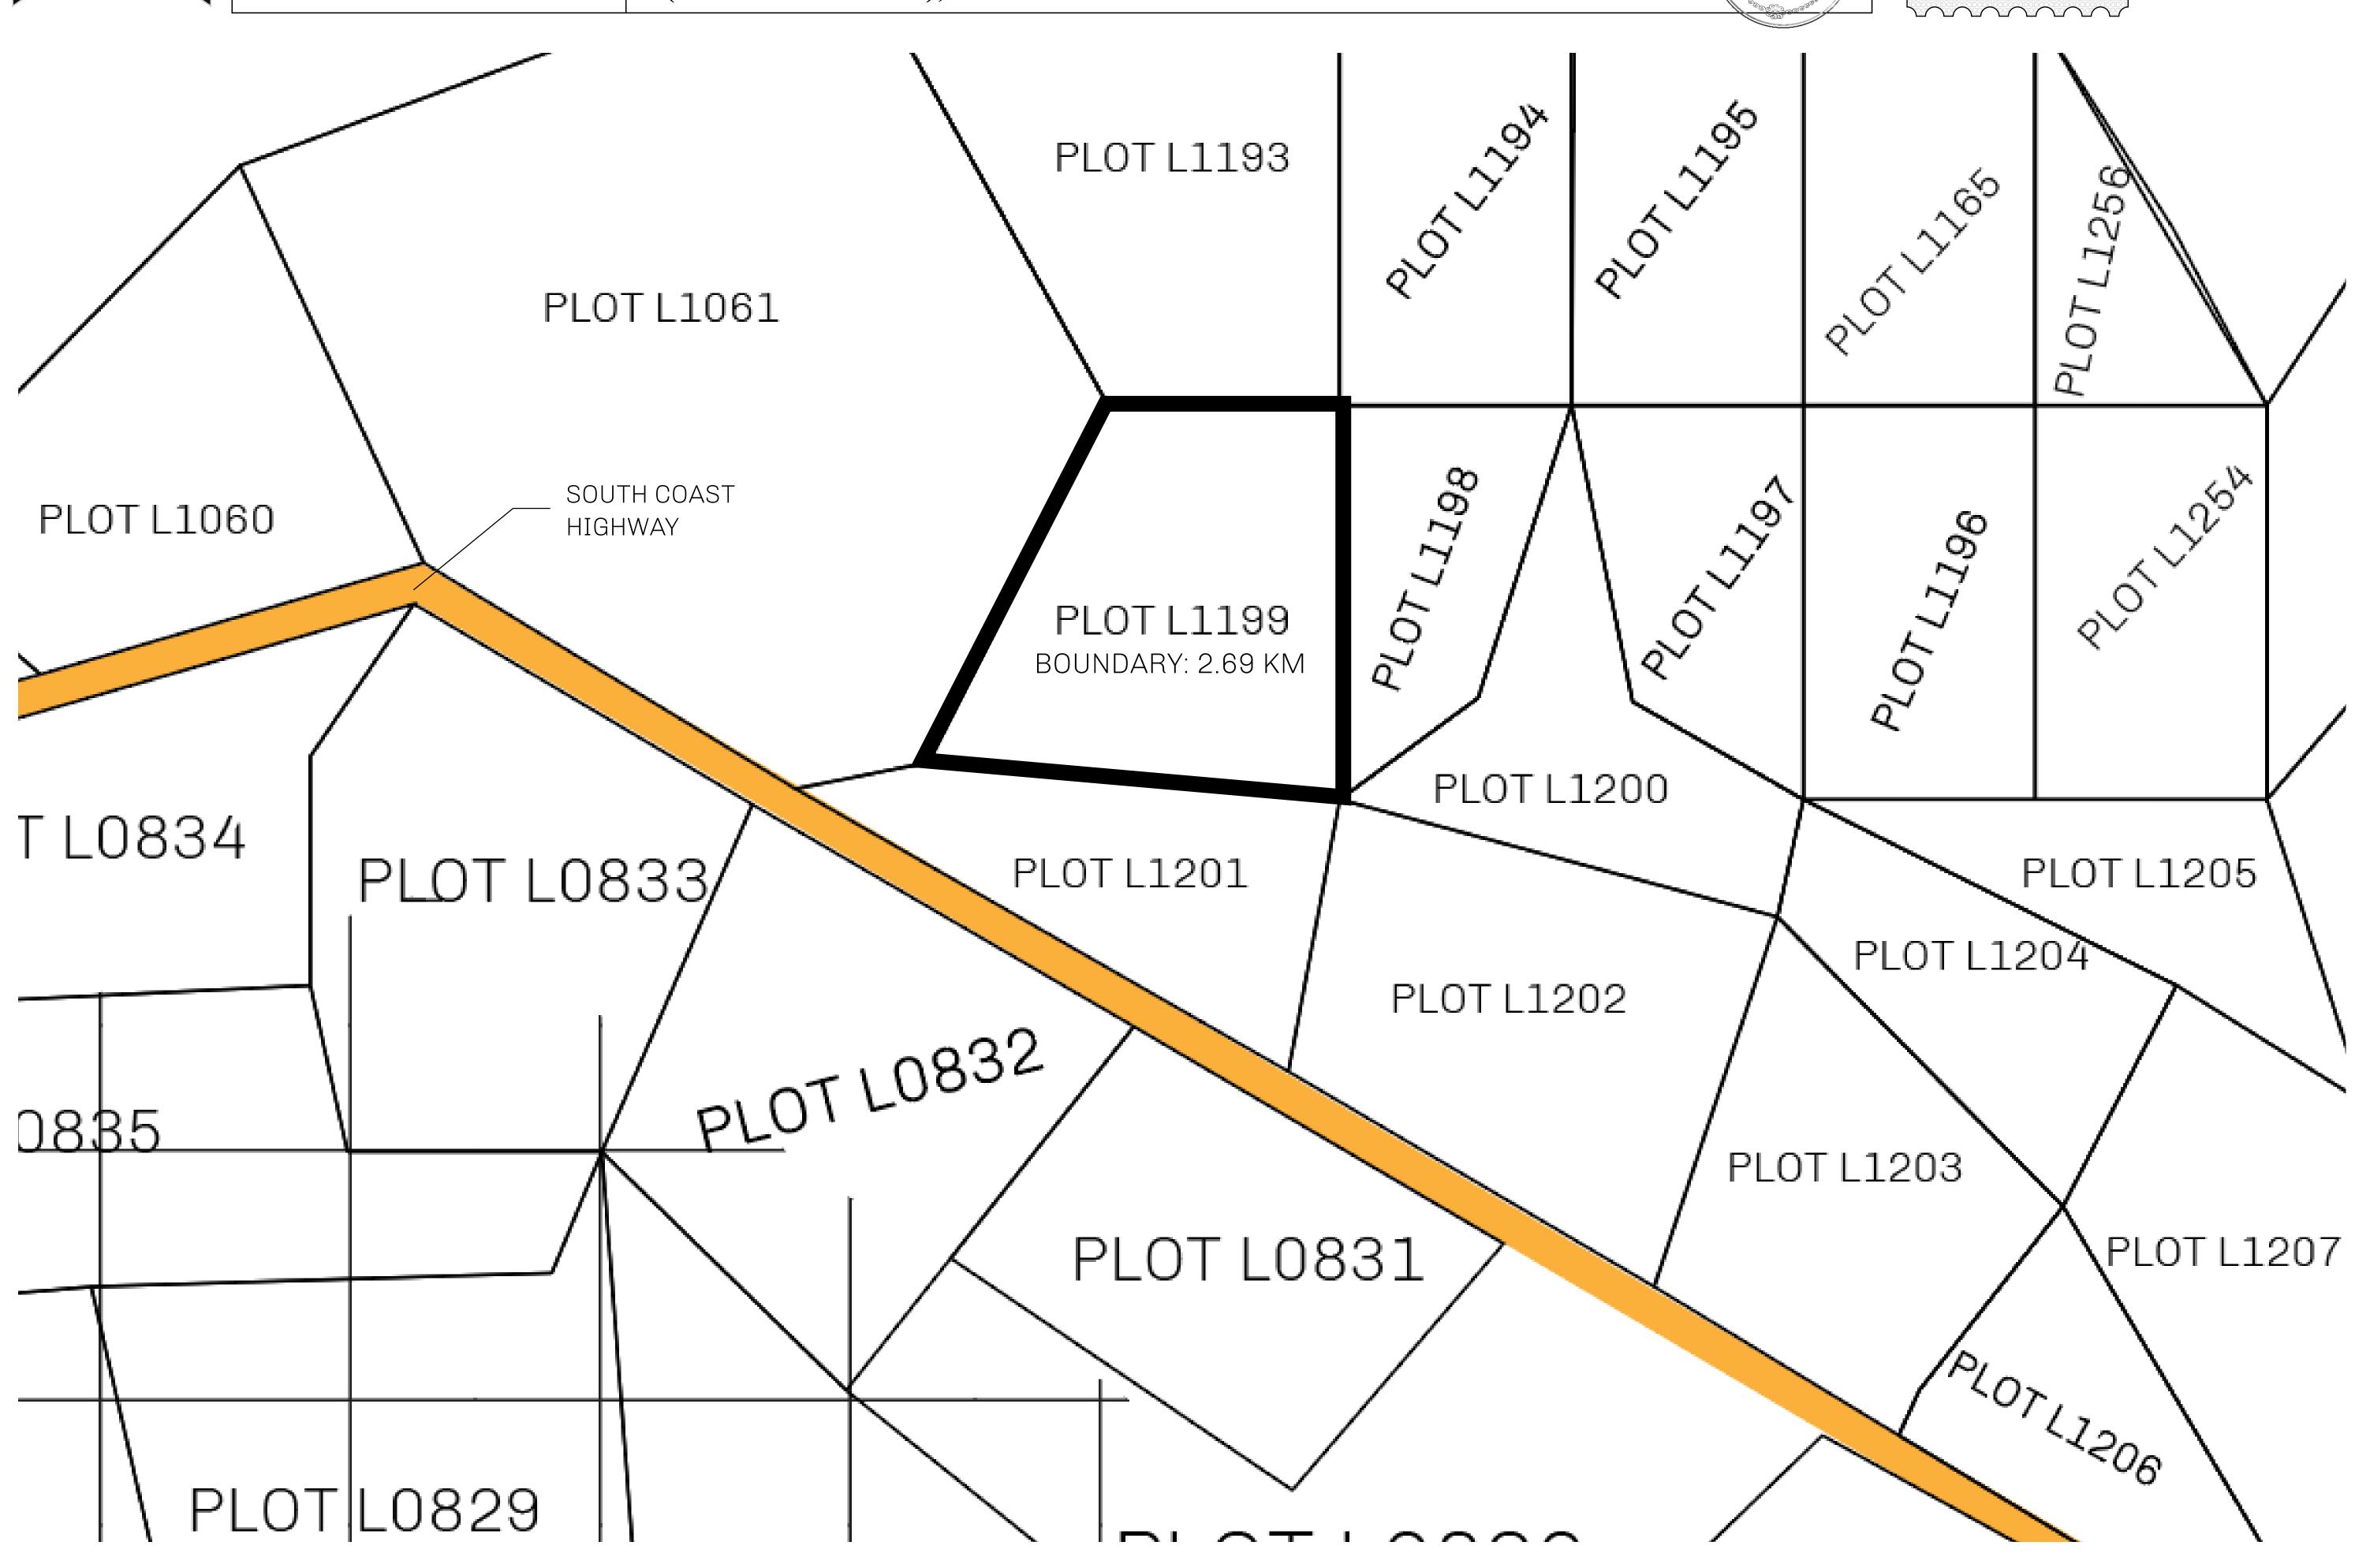

## GEOGRAPHY

COASTLINE 462.64 KM (287.47 MILES)

BORDERS OCEAN, ROYAUME DE SATOSHI, X BY SL & TERRITORIO LTT ST

HIGHEST POINT MOUNT ARES +8120 M

LOWEST POINT NFT PORT 0 M

PLOTS 2284 SCALE 1:50000

## H.M. LNFT Land Registry

TITLE NUMBER

L1199-041021

ADMINISTRATIVE AREA

THE GREAT EMPIRE

ISSUED **04 October 2021** 

SCALE 1/50000

OWNER ENTITLEMENT