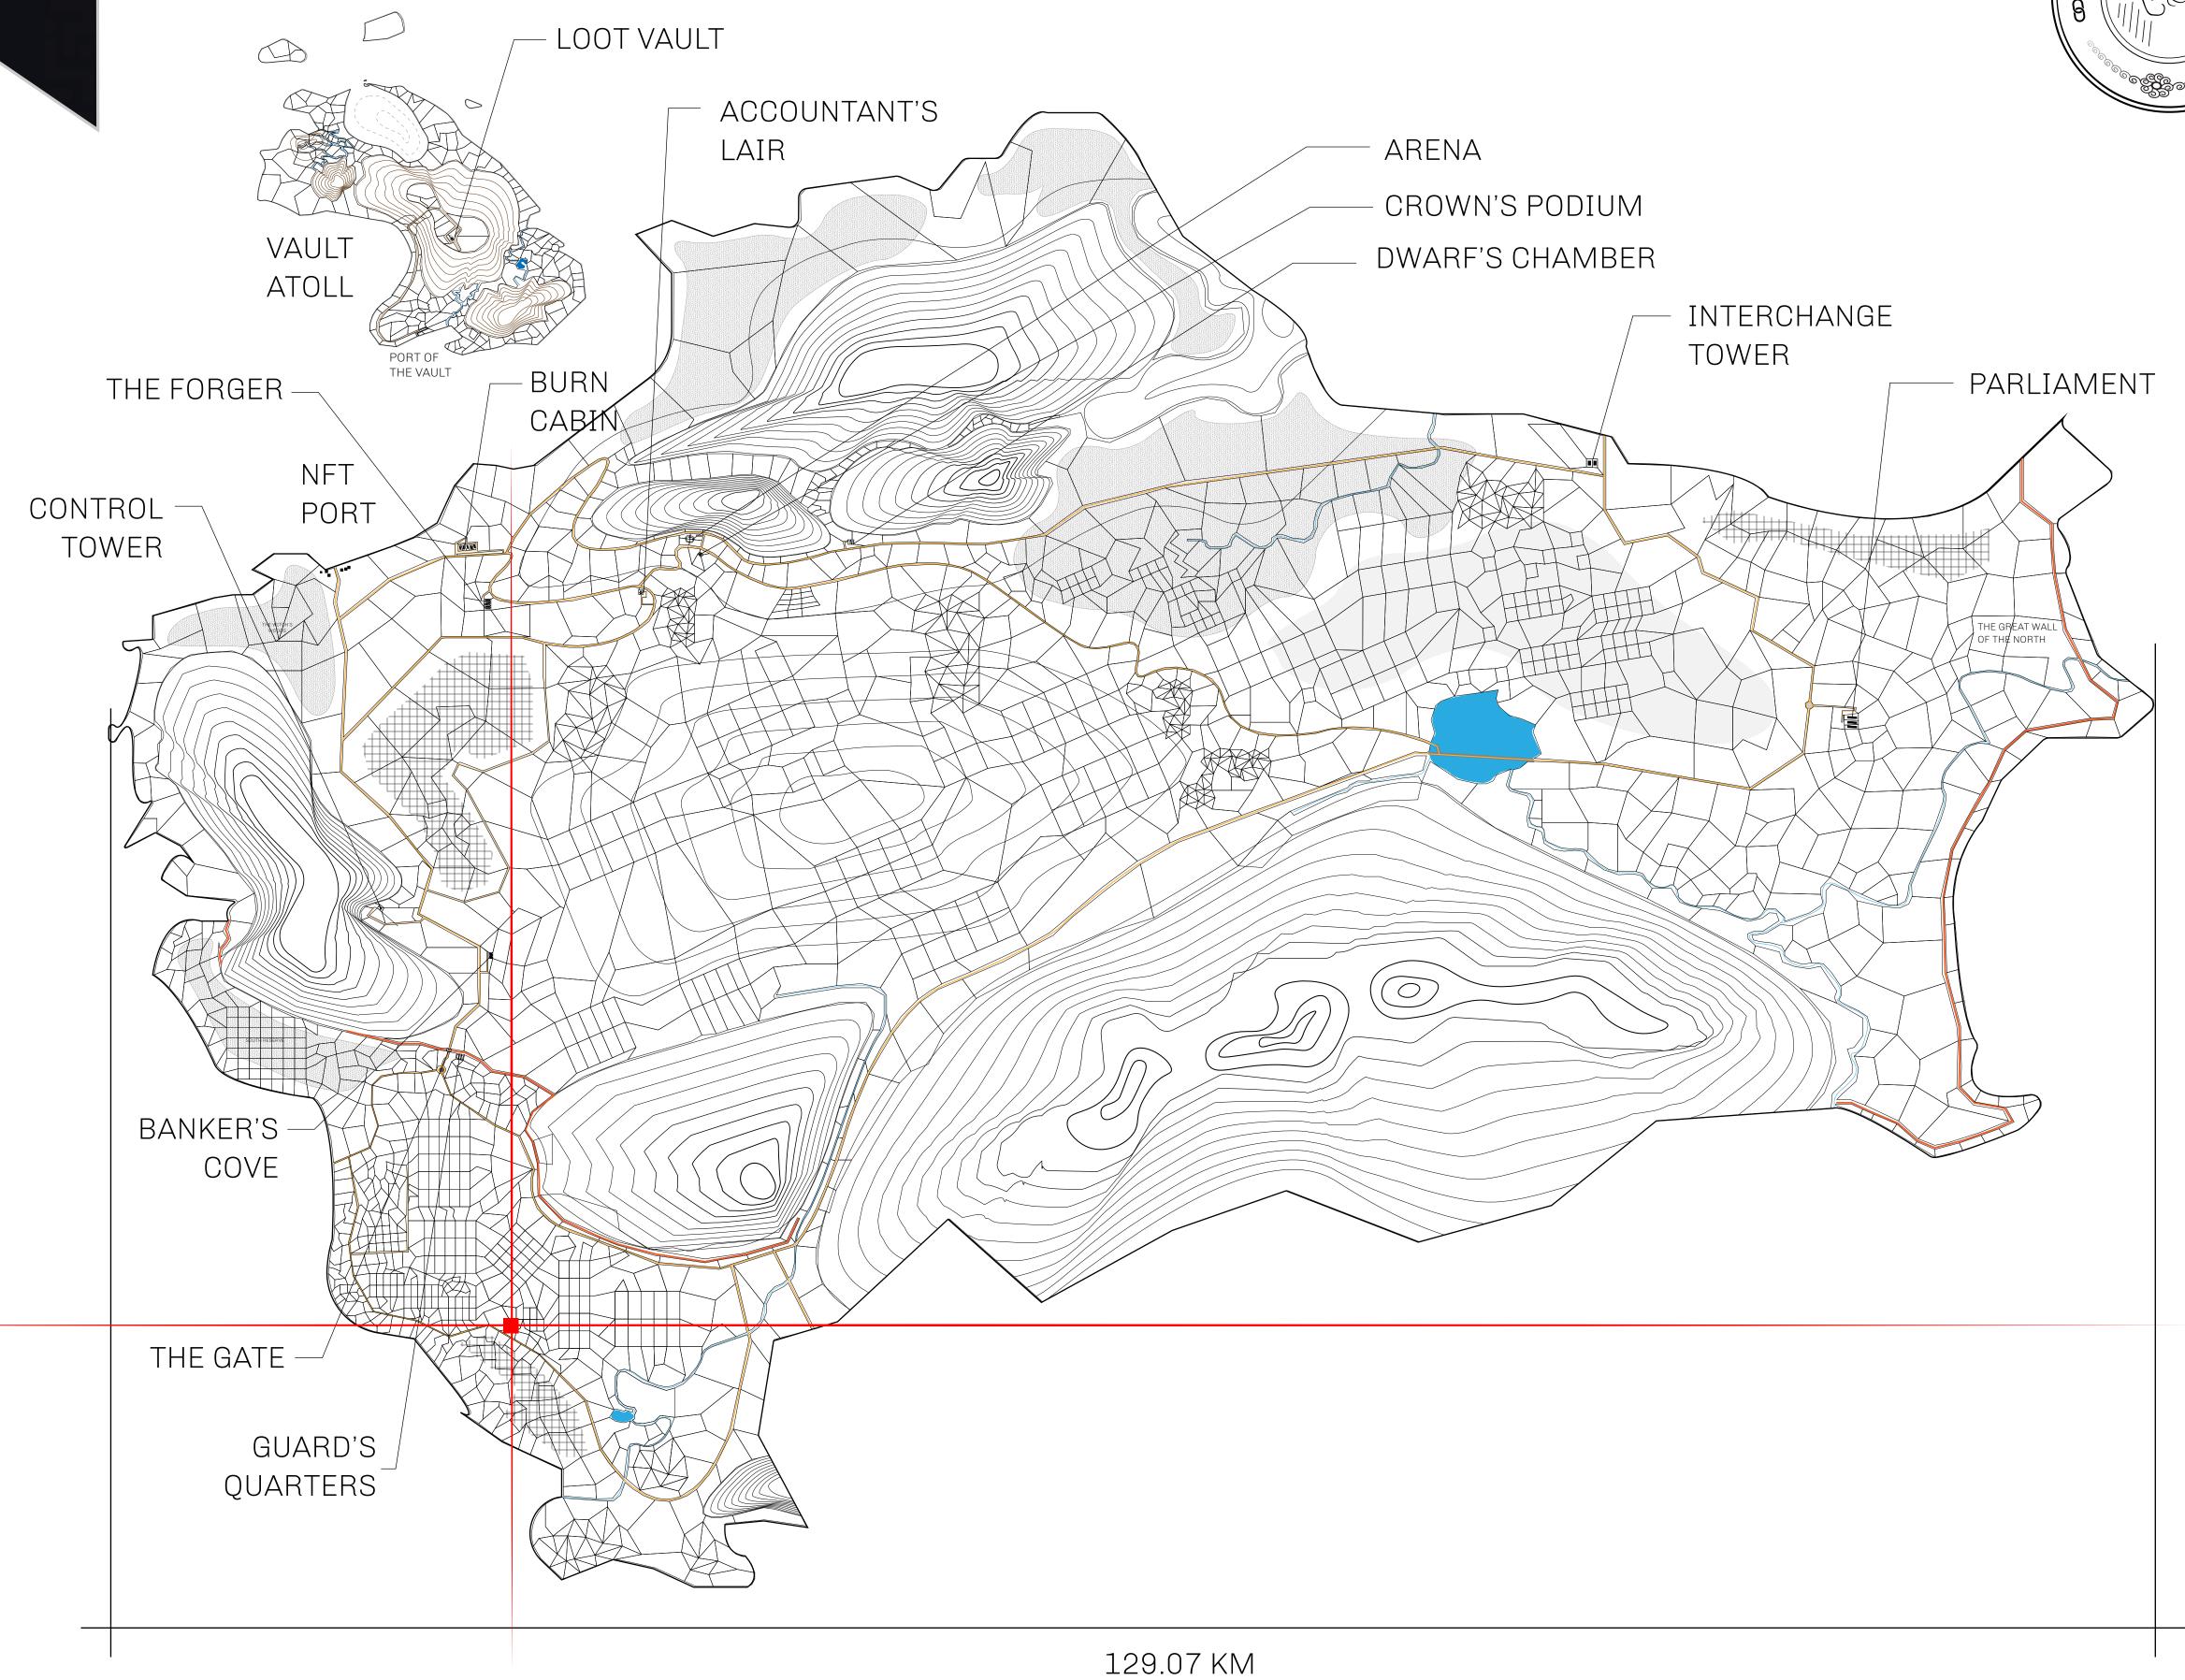

## HER MAJESTY'S GATED WORLD

As an economic and ruling powerhouse, the Great Empire controls the issuance and trade of BUN, LTT, and USDC reward credits. Decisions by its sitting parliamentarians affect Loot NFT World. Following the last war, border controls are tight and only invitees can enter. Each Sunday, all eyes focus on the Arena and the Crown's Podium, where battle-bidding auctions rage. The battle pit is not for the fainthearted and strategy plays a crucial role in winning.

## GEOGRAPHY

COASTLINE 462.64 KM (287.47 MILES)

BORDERS OCEAN, ROYAUME DE SATOSHI, X BY SL & TERRITORIO LTT ST

HIGHEST POINT MOUNT ARES +8120 M

LOWEST POINT NFT PORT 0 M

PLOTS 2284 SCALE 1:50000

## H.M. LNFT Land Registry

TITLE NUMBER

L1199-041021

ADMINISTRATIVE AREA

THE GREAT EMPIRE

ISSUED **04 October 2021** 

SCALE 1/50000

OWNER ENTITLEMENT