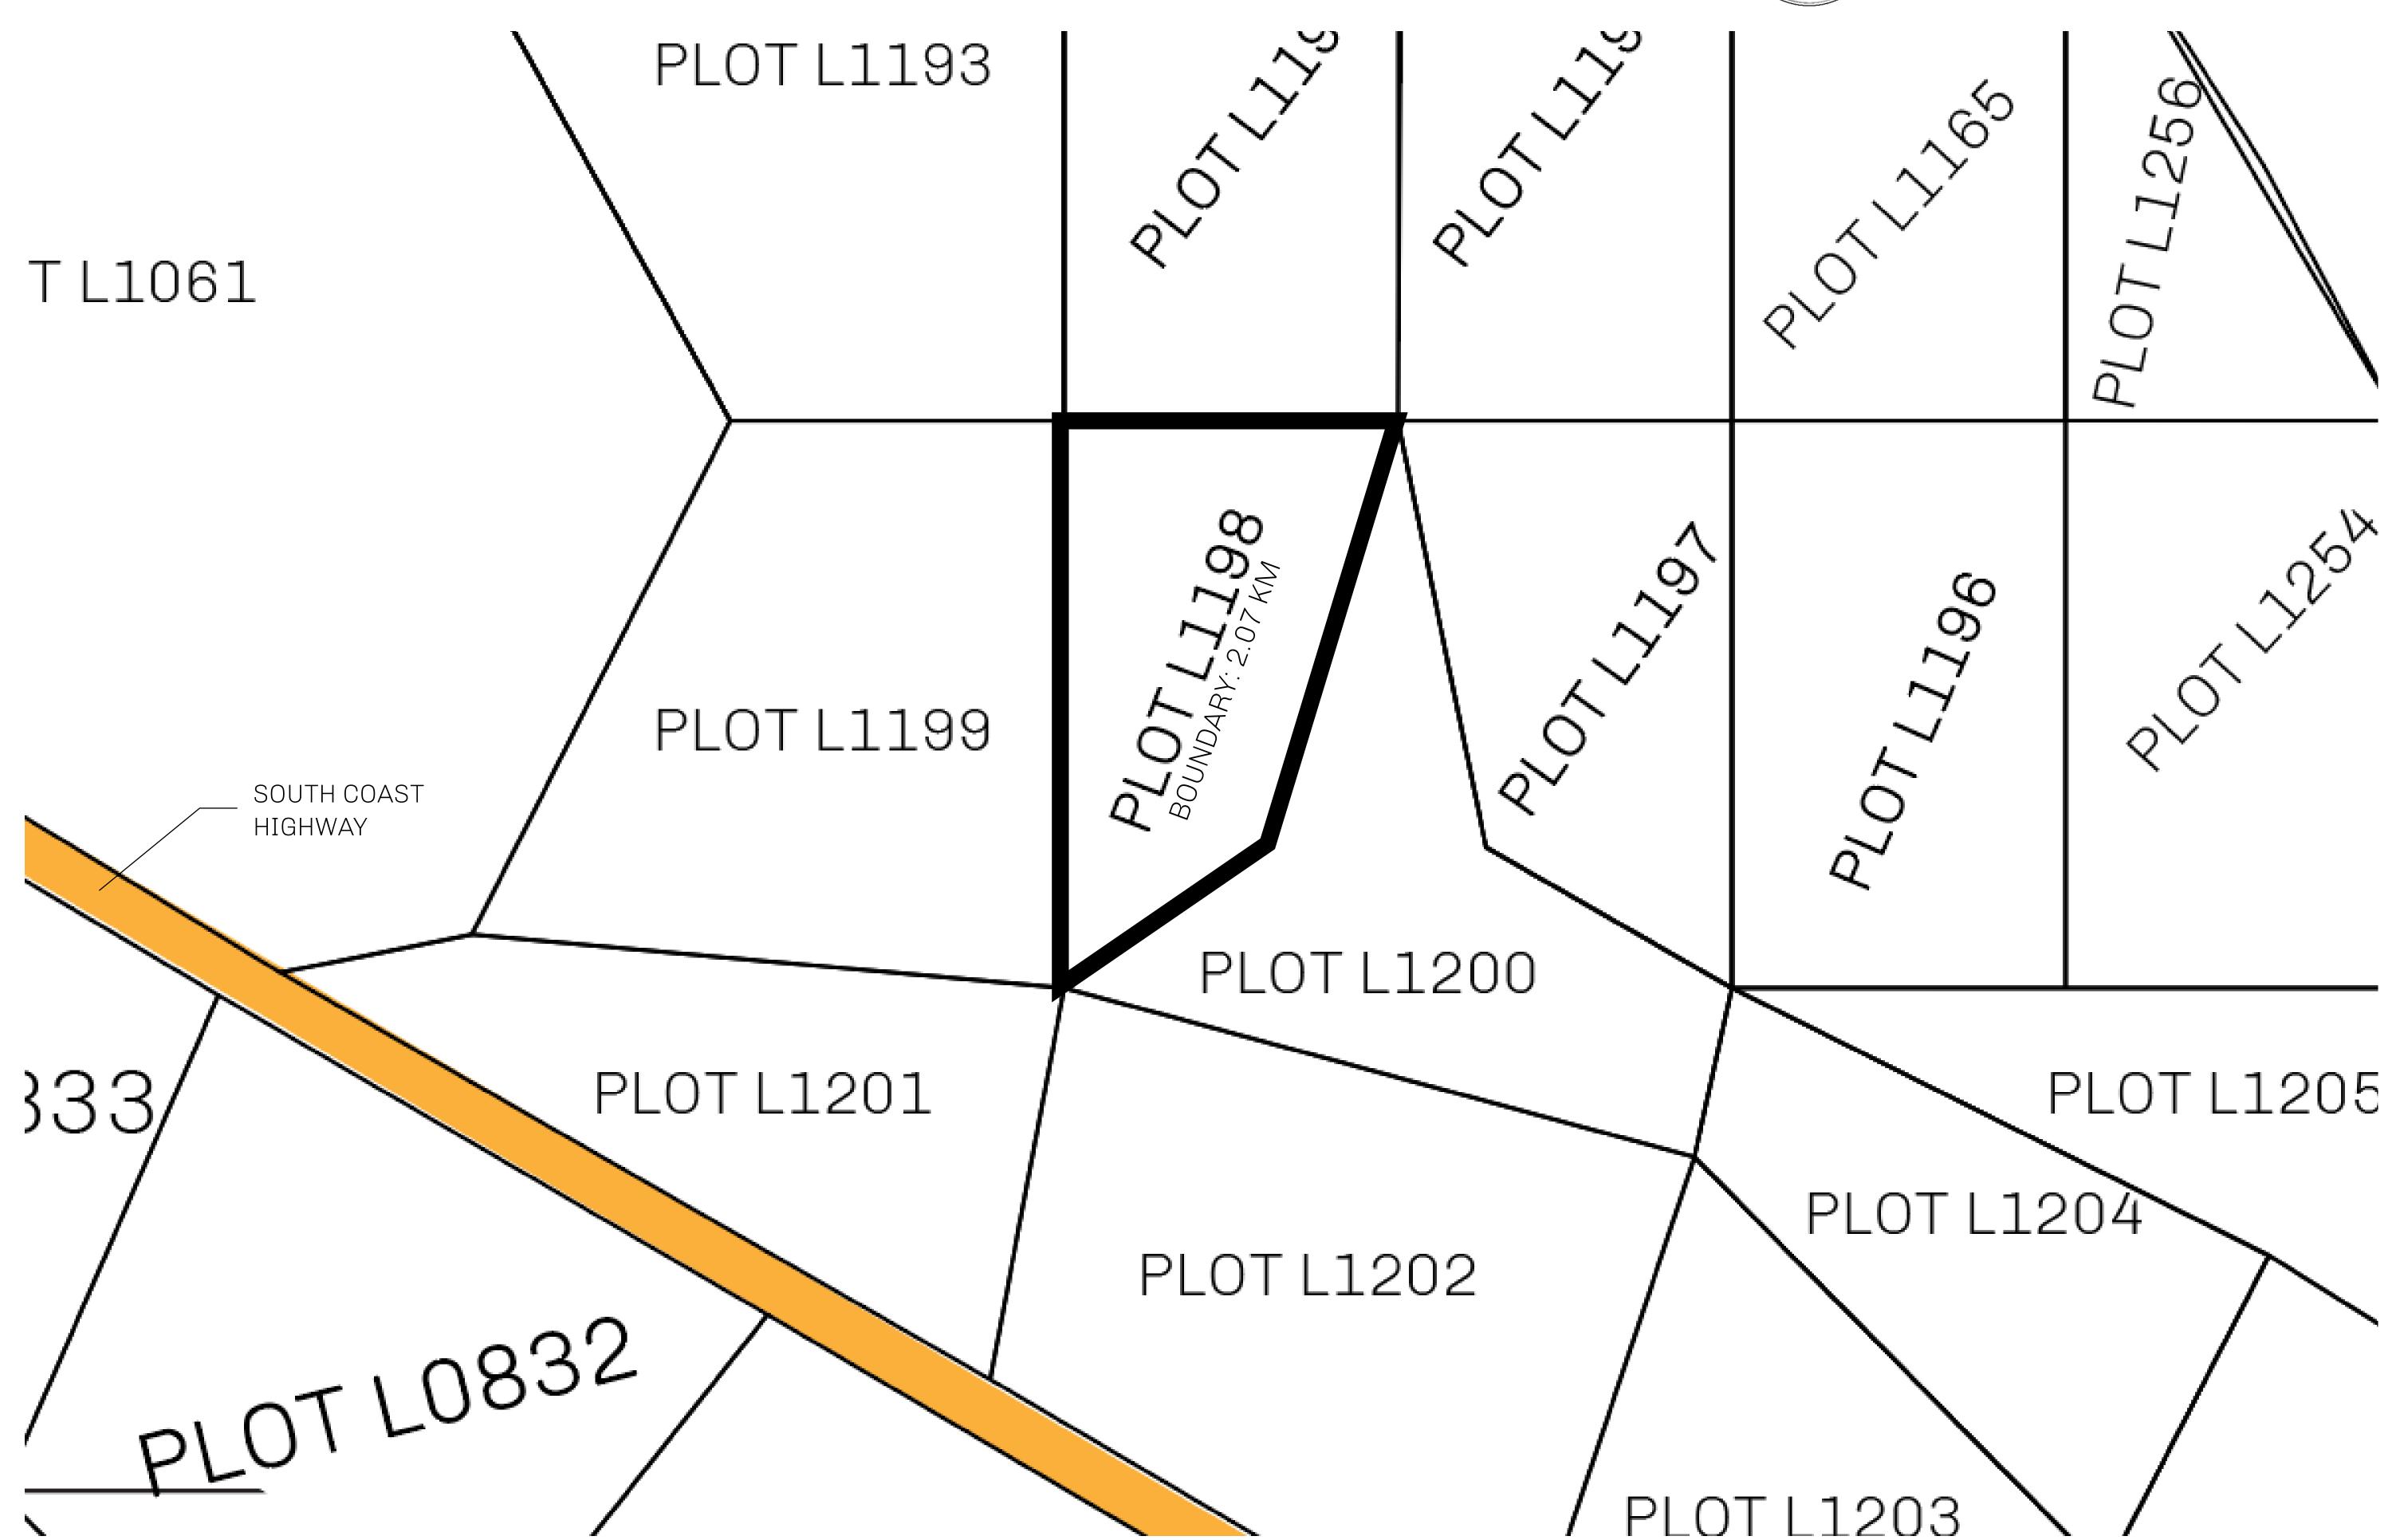

## GEOGRAPHY

COASTLINE 462.64 KM (287.47 MILES)

OCEAN, ROYAUME DE SATOSHI, X BY SL & TERRITORIO LTT ST BORDERS

HIGHEST POINT MOUNT ARES +8120 M

LOWEST POINT NFT PORT 0 M

PLOTS 2284 SCALE 1:50000

## H.M. LNFT Land Registry

L1198-041021

TITLE NUMBER

ADMINISTRATIVE AREA

THE GREAT EMPIRE

ISSUED **04 October 2021** 

SCALE 1/50000

OWNER ENTITLEMENT