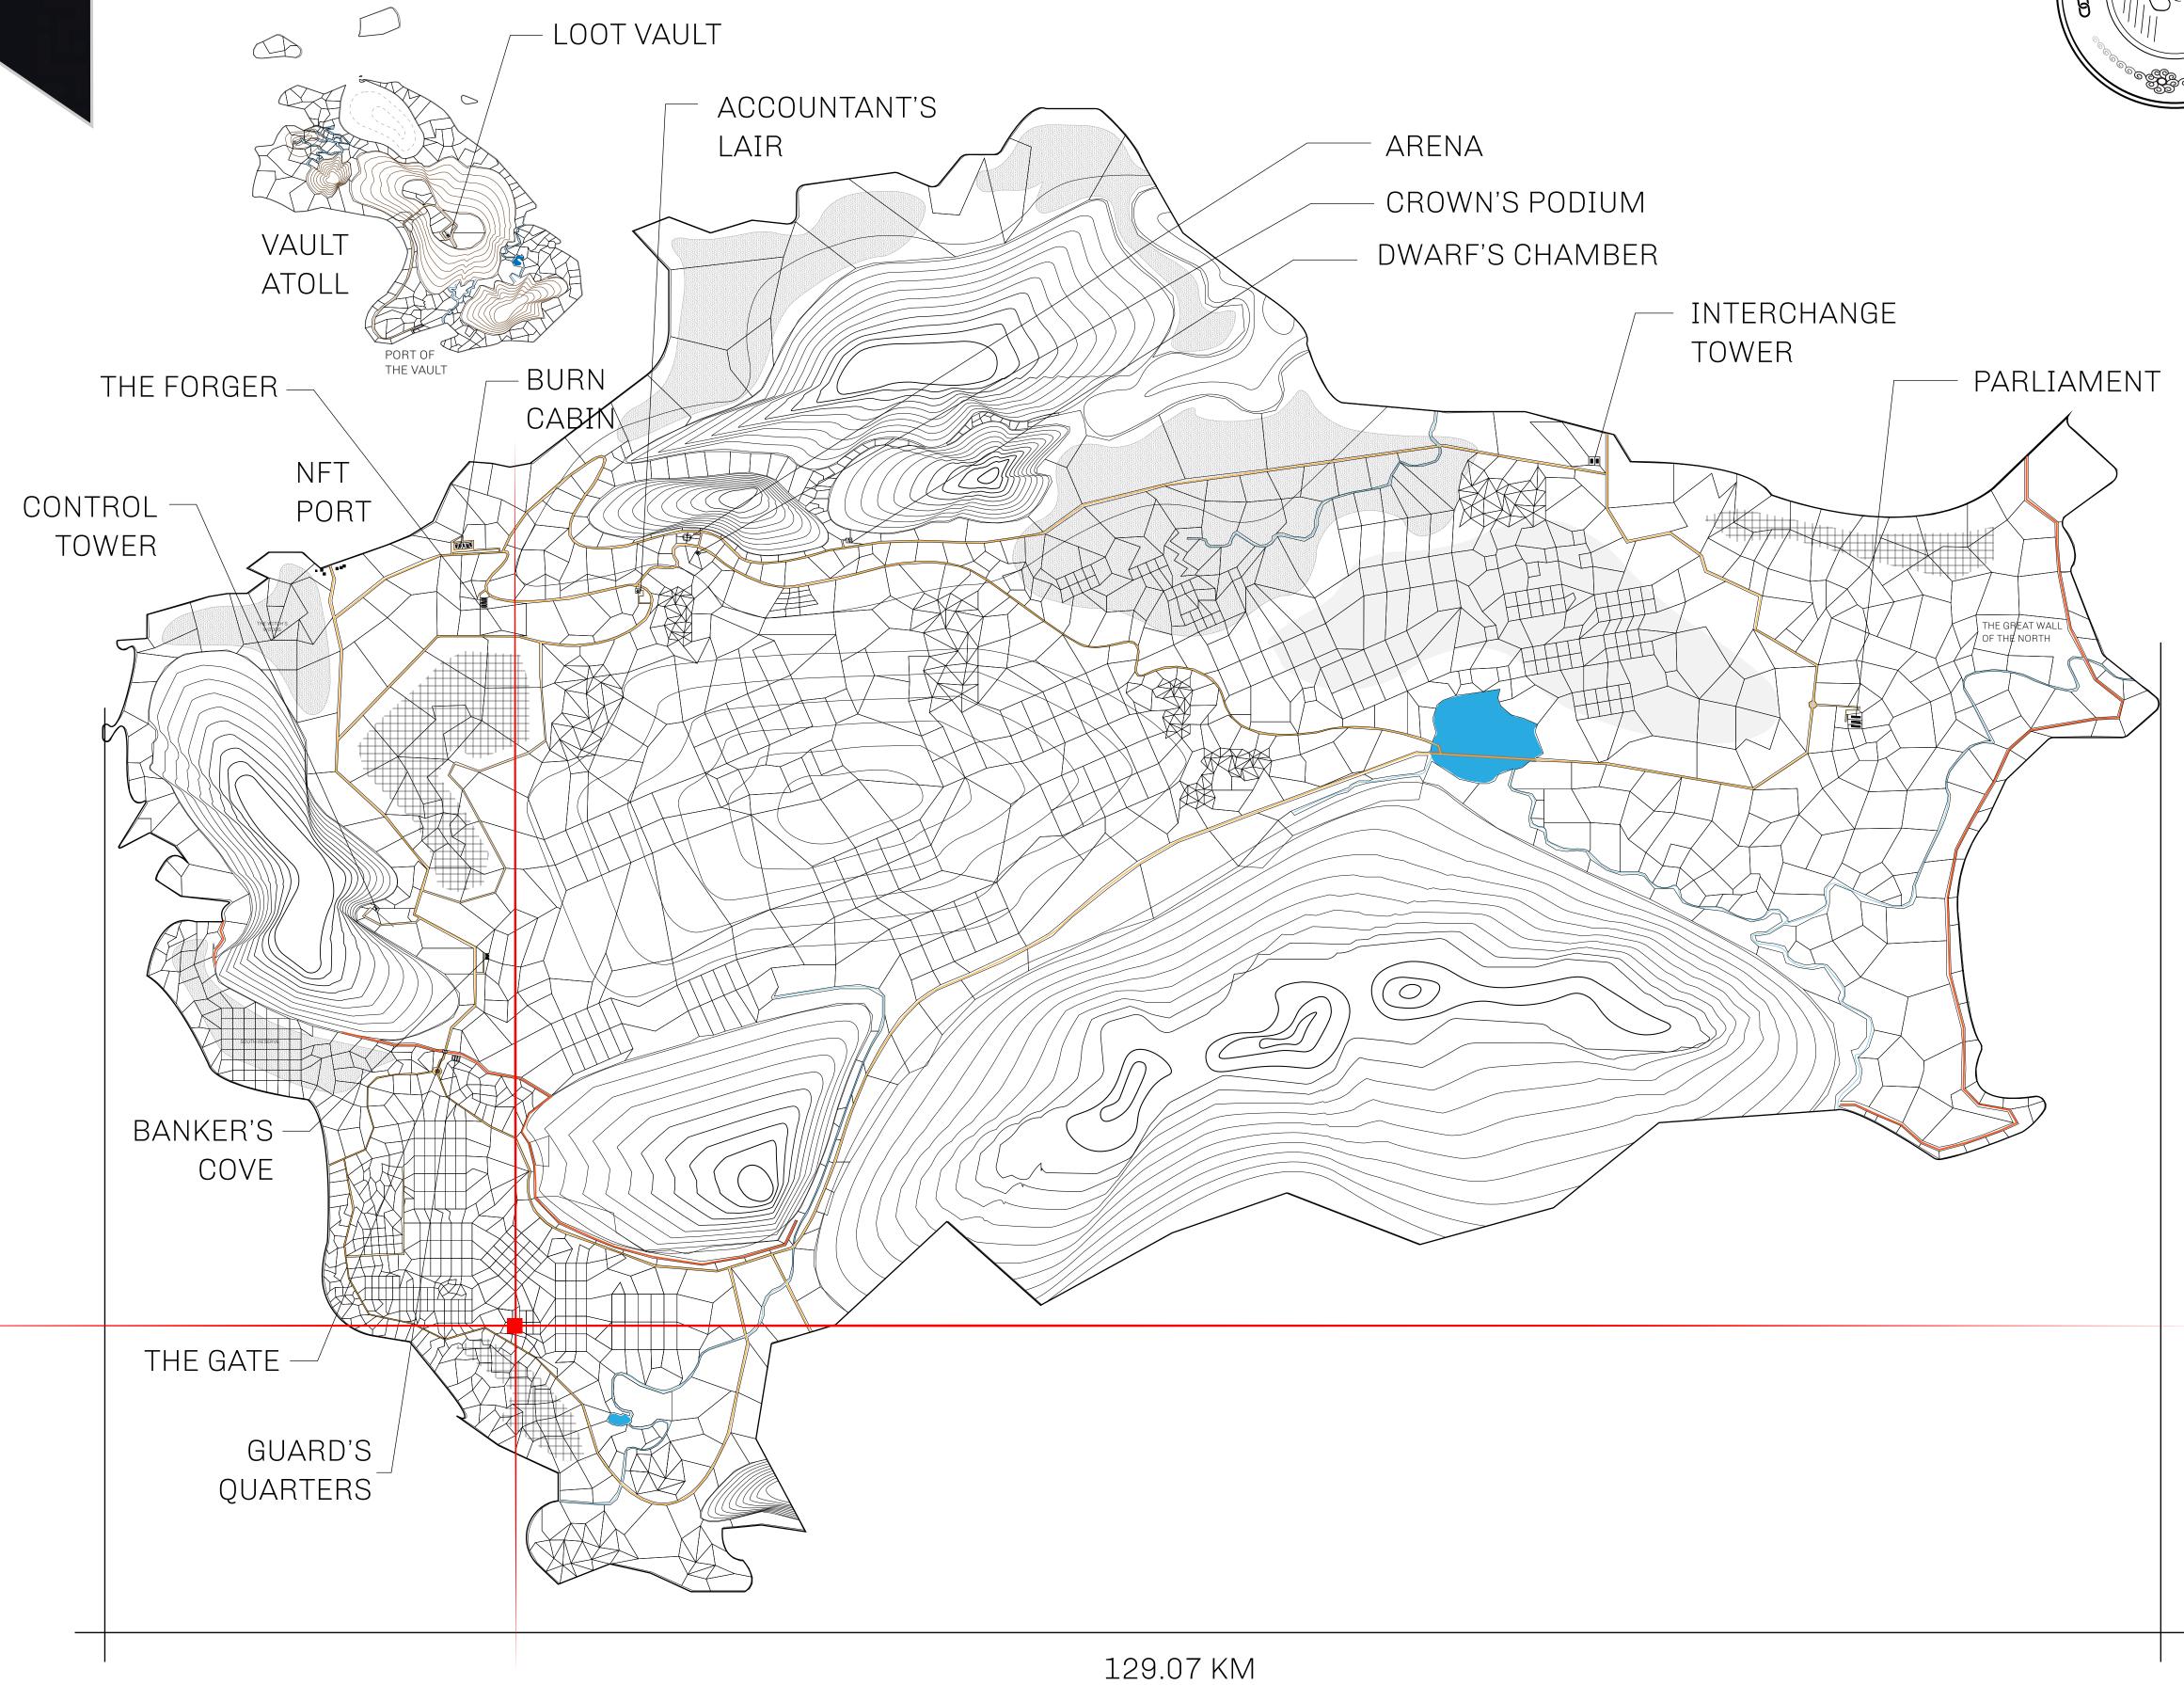

## GEOGRAPHY

COASTLINE 462.64 KM (287.47 MILES)

OCEAN, ROYAUME DE SATOSHI, X BY SL & TERRITORIO LTT ST BORDERS

HIGHEST POINT MOUNT ARES +8120 M

LOWEST POINT NFT PORT 0 M

PLOTS 2284 SCALE 1:50000

## H.M. LNFT Land Registry

L1198-041021

TITLE NUMBER

ADMINISTRATIVE AREA

THE GREAT EMPIRE

ISSUED **04 October 2021** 

SCALE 1/50000

OWNER ENTITLEMENT