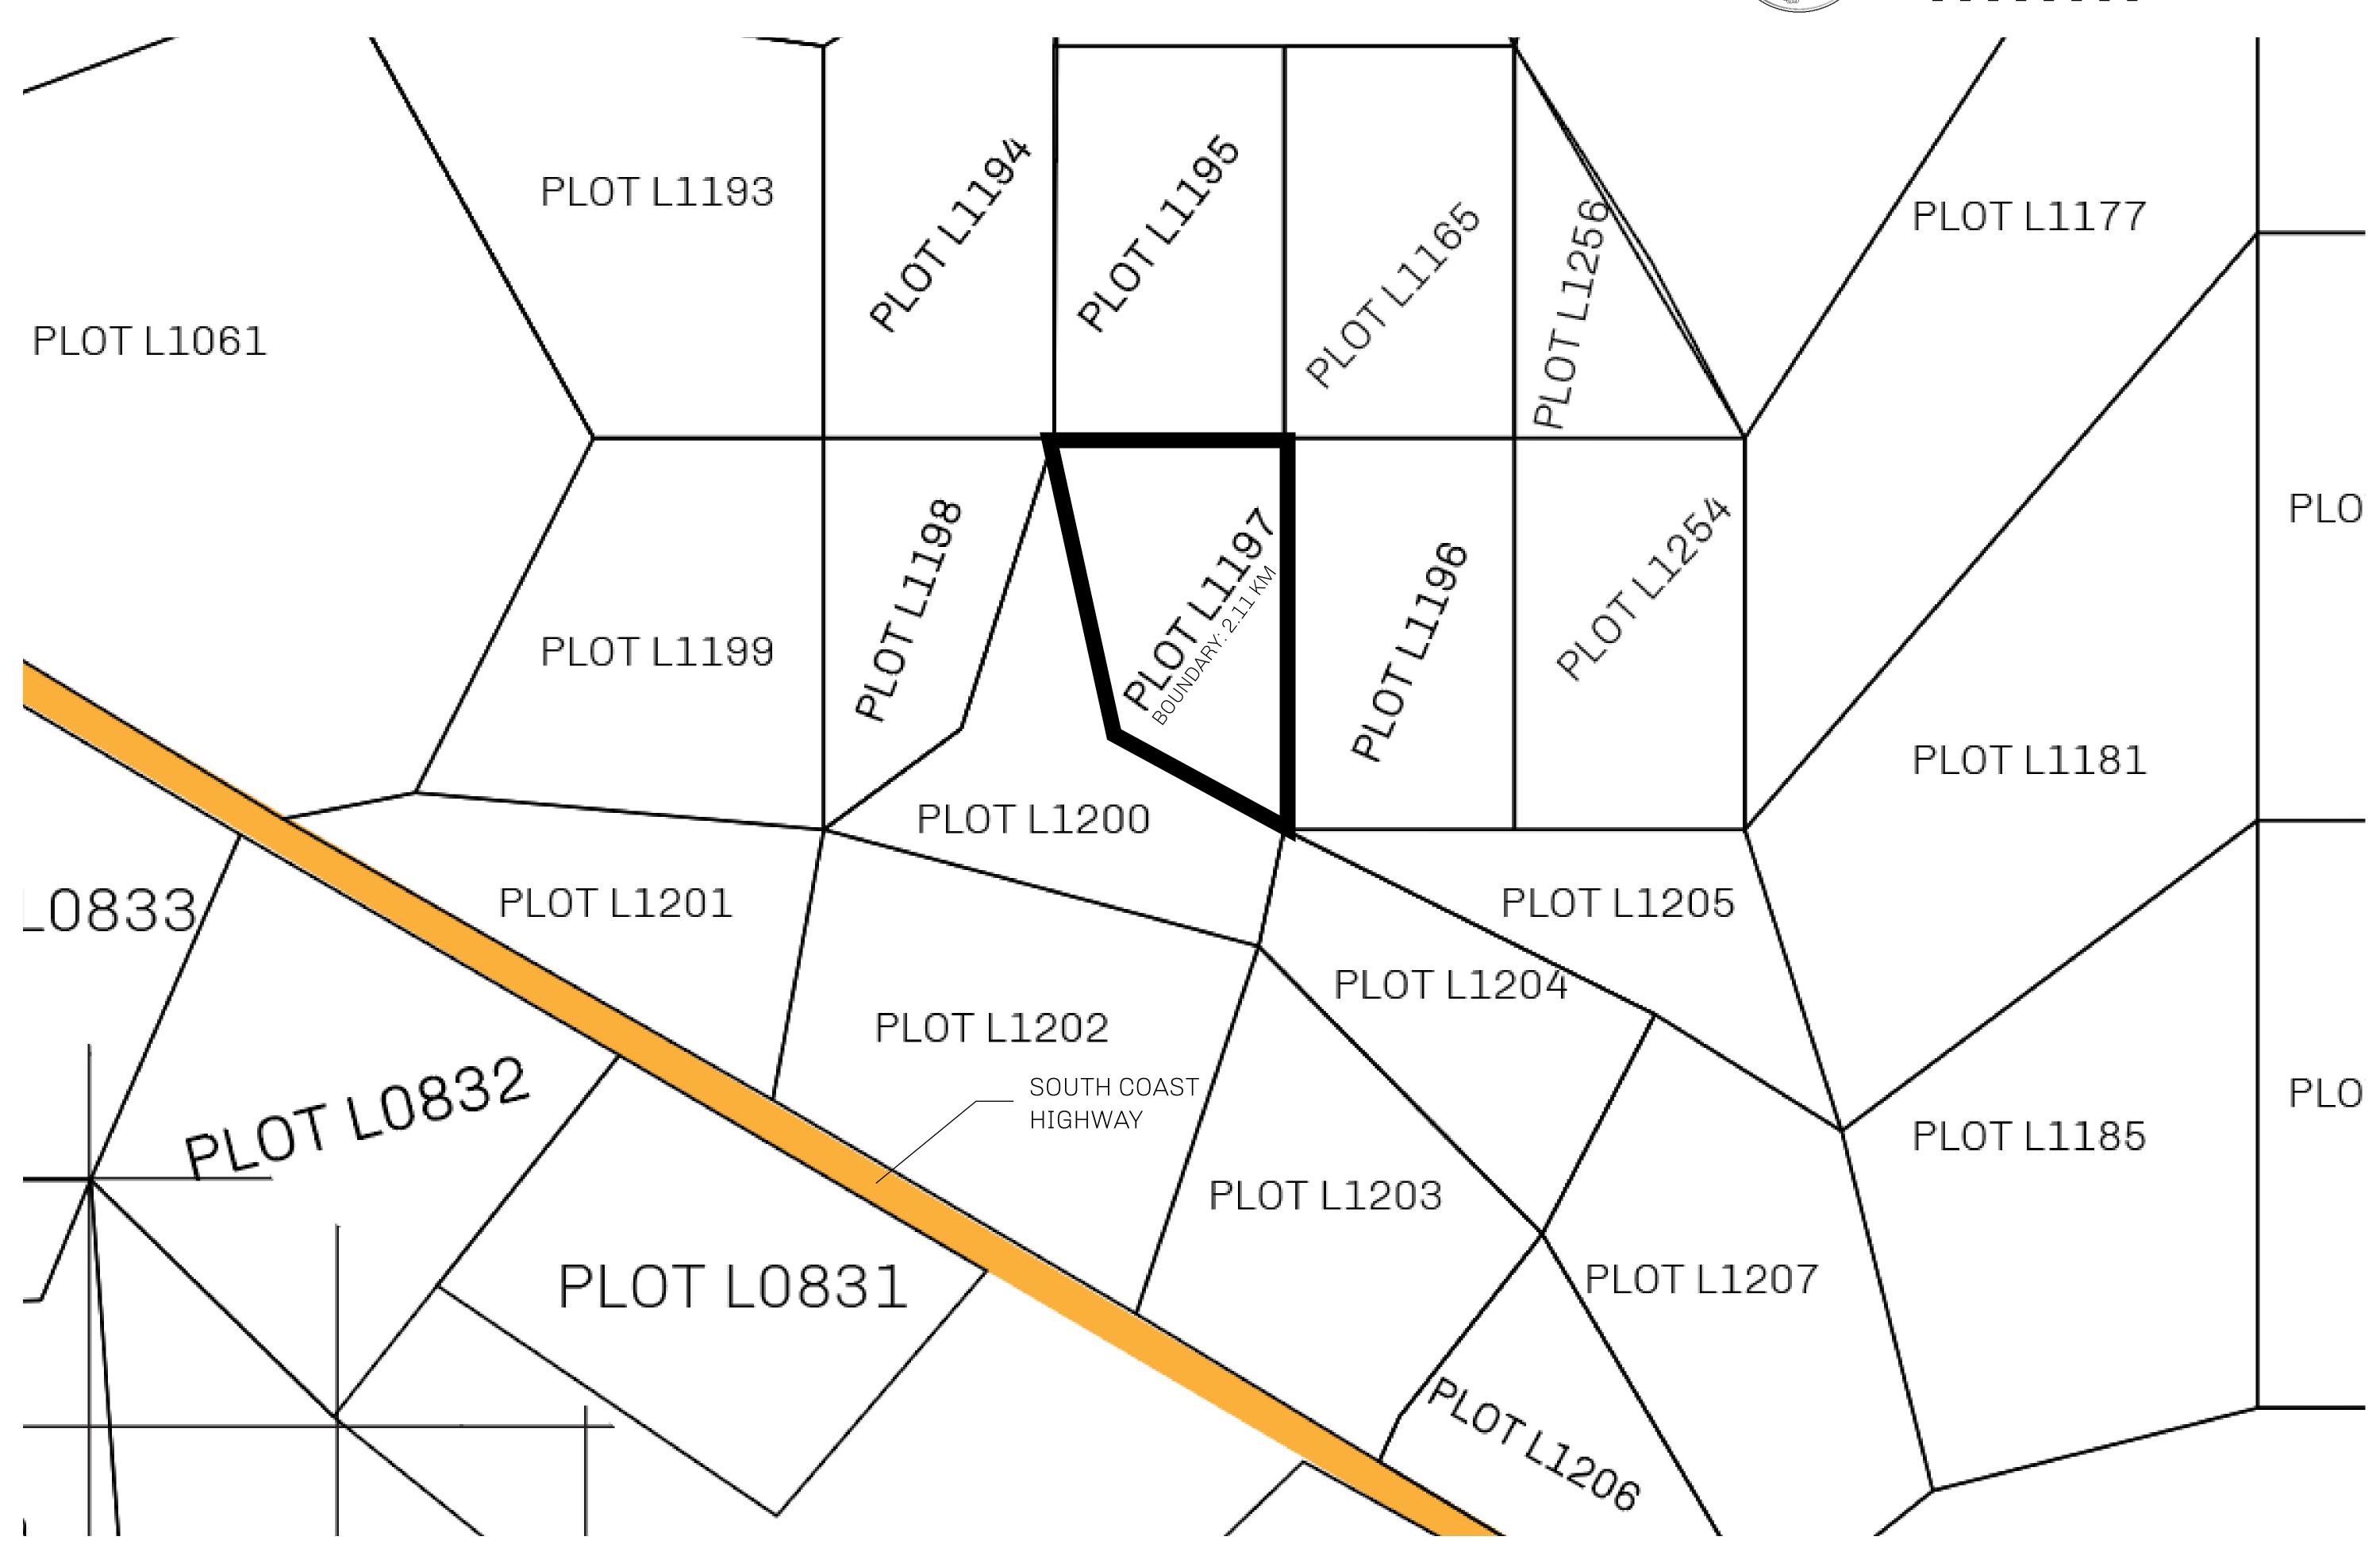

## GEOGRAPHY

COASTLINE 462.64 KM (287.47 MILES)

BORDERS OCEAN, ROYAUME DE SATOSHI, X BY SL & TERRITORIO LTT ST

HIGHEST POINT MOUNT ARES +8120 M

LOWEST POINT NFT PORT 0 M

PLOTS 2284 SCALE 1:50000

PLOT L1197-041021

## H.M. LNFT Land Registry

L1197-041021

TITLE NUMBER

ADMINISTRATIVE AREA

THE GREAT EMPIRE

ISSUED **04 October 2021** 

SCALE 1/50000

OWNER ENTITLEMENT