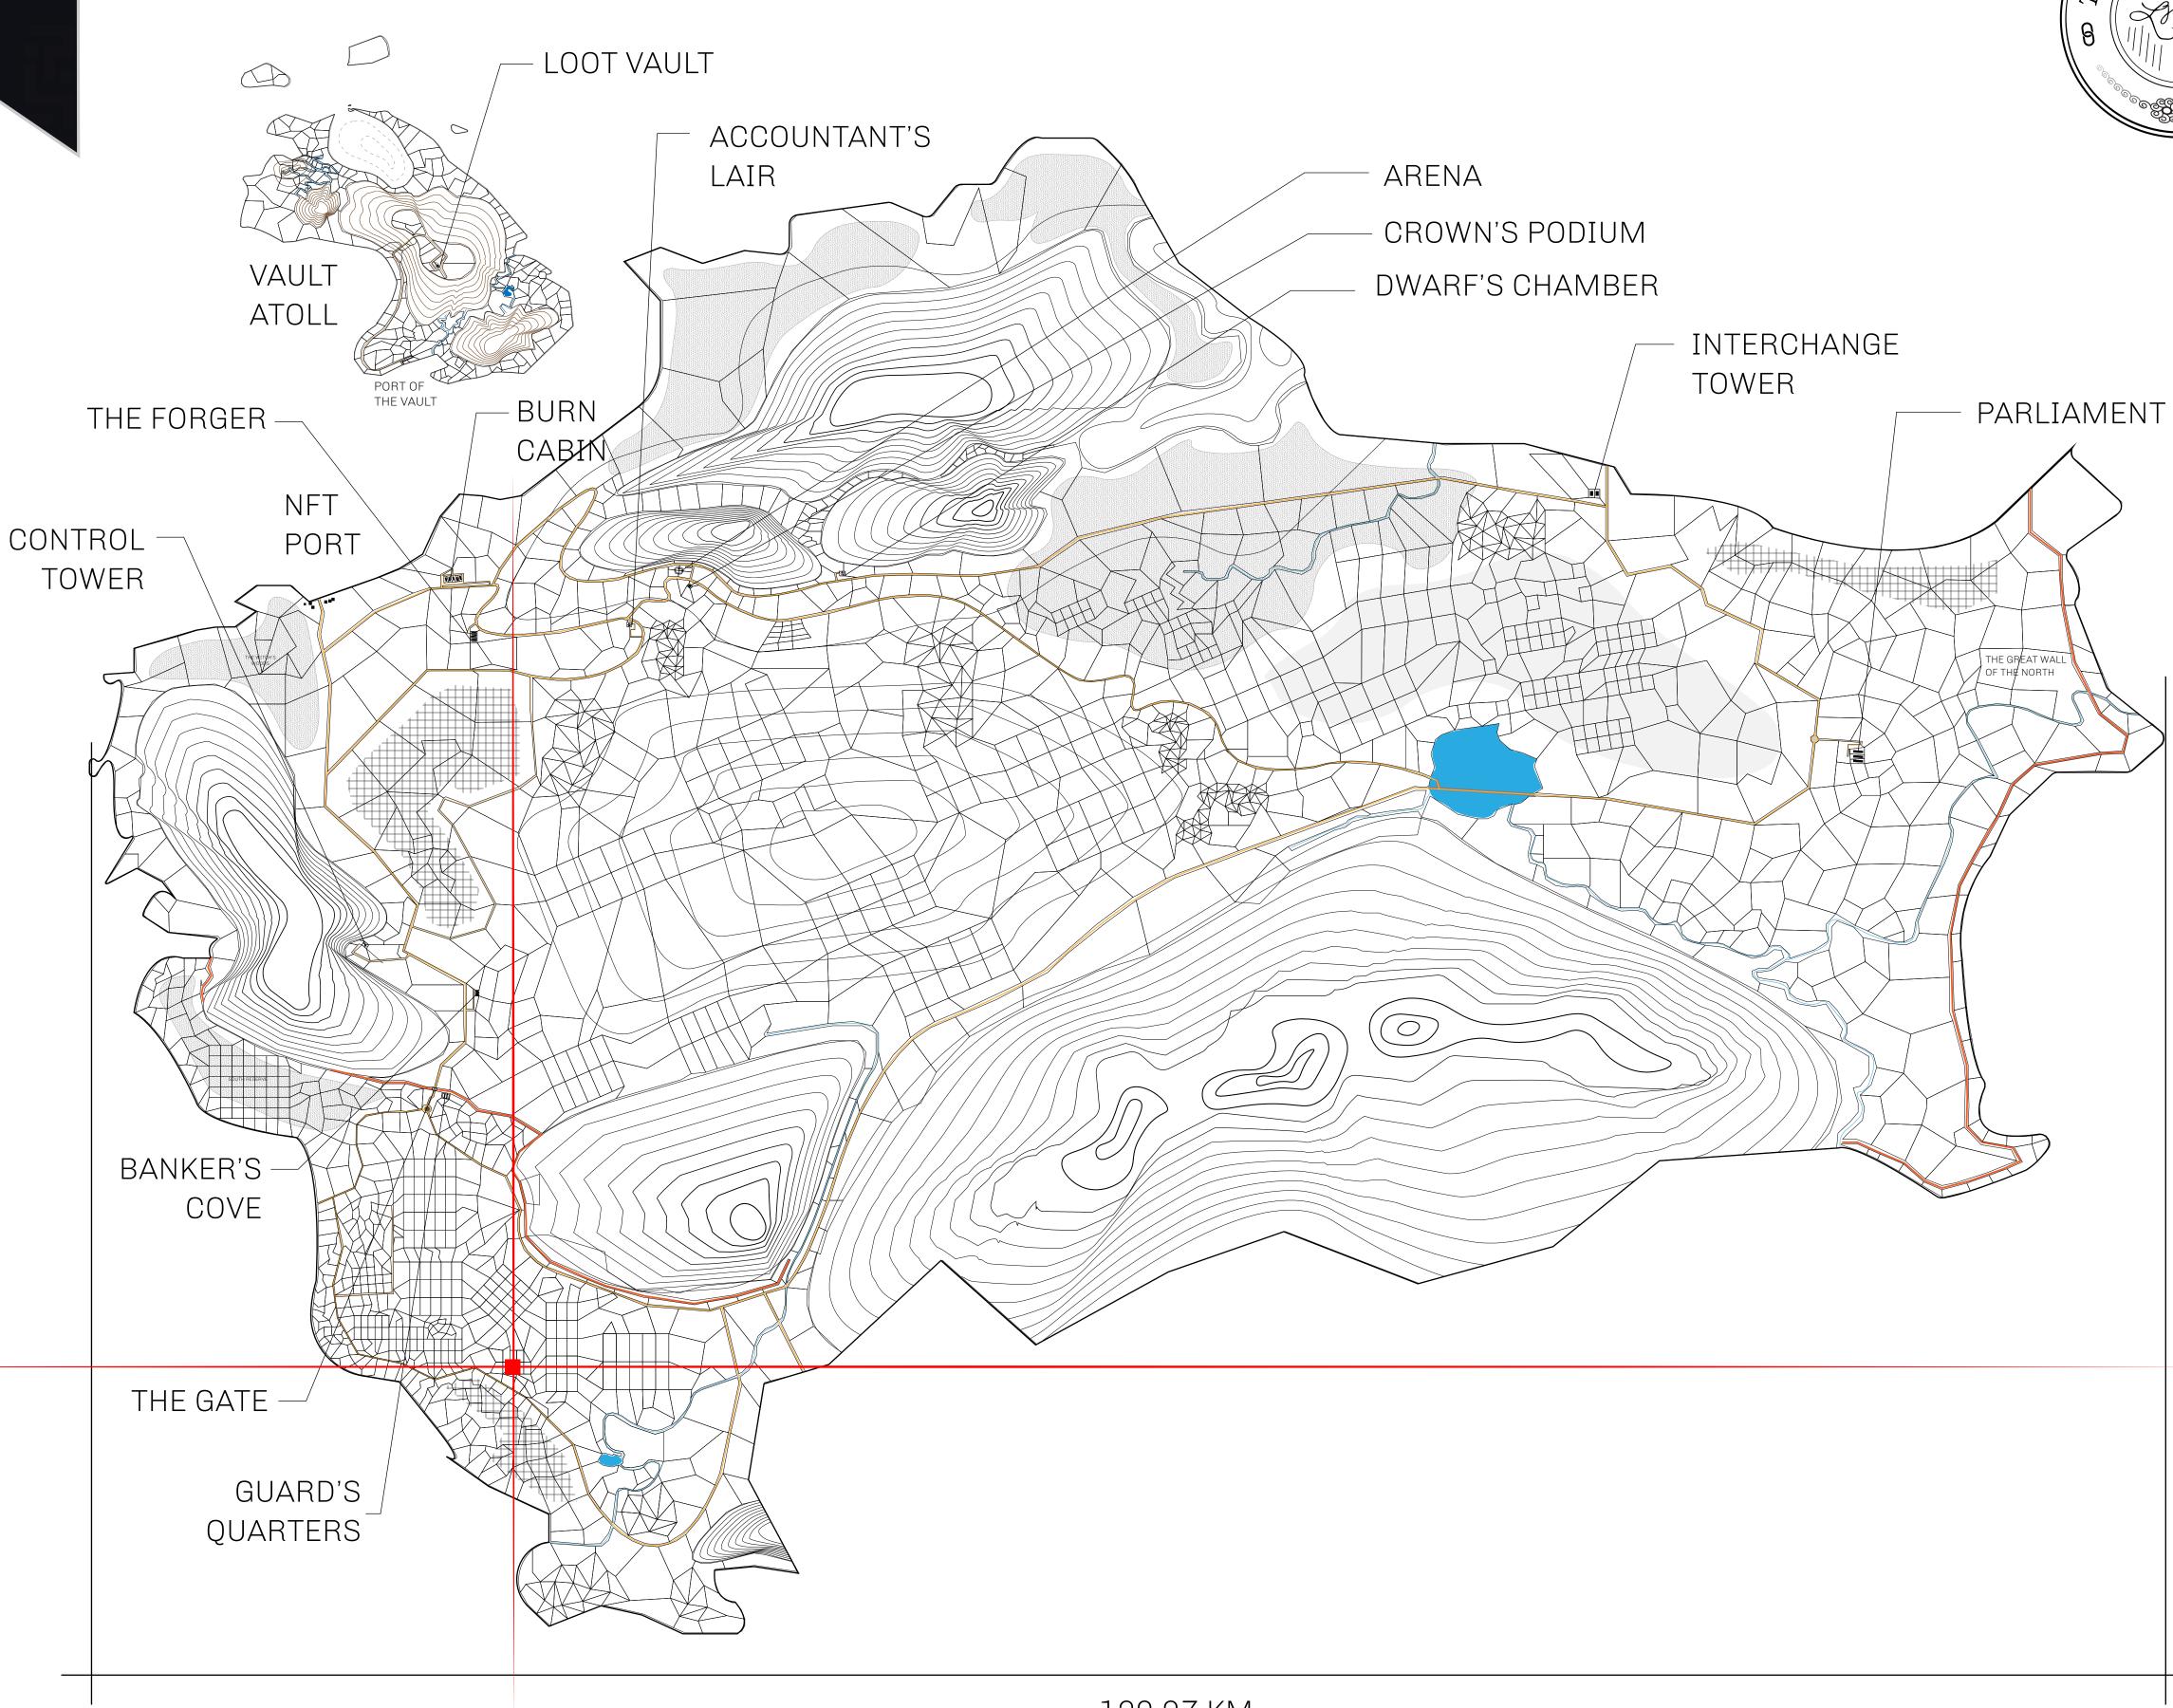

## GEOGRAPHY

COASTLINE 462.64 KM (287.47 MILES)

BORDERS OCEAN, ROYAUME DE SATOSHI, X BY SL & TERRITORIO LTT ST

HIGHEST POINT MOUNT ARES +8120 M

LOWEST POINT NFT PORT 0 M

PLOTS 2284 SCALE 1:50000

PLOT L1197-041021

## H.M. LNFT Land Registry

L1197-041021

TITLE NUMBER

ADMINISTRATIVE AREA

THE GREAT EMPIRE

ISSUED **04 October 2021** 

SCALE 1/50000

OWNER ENTITLEMENT