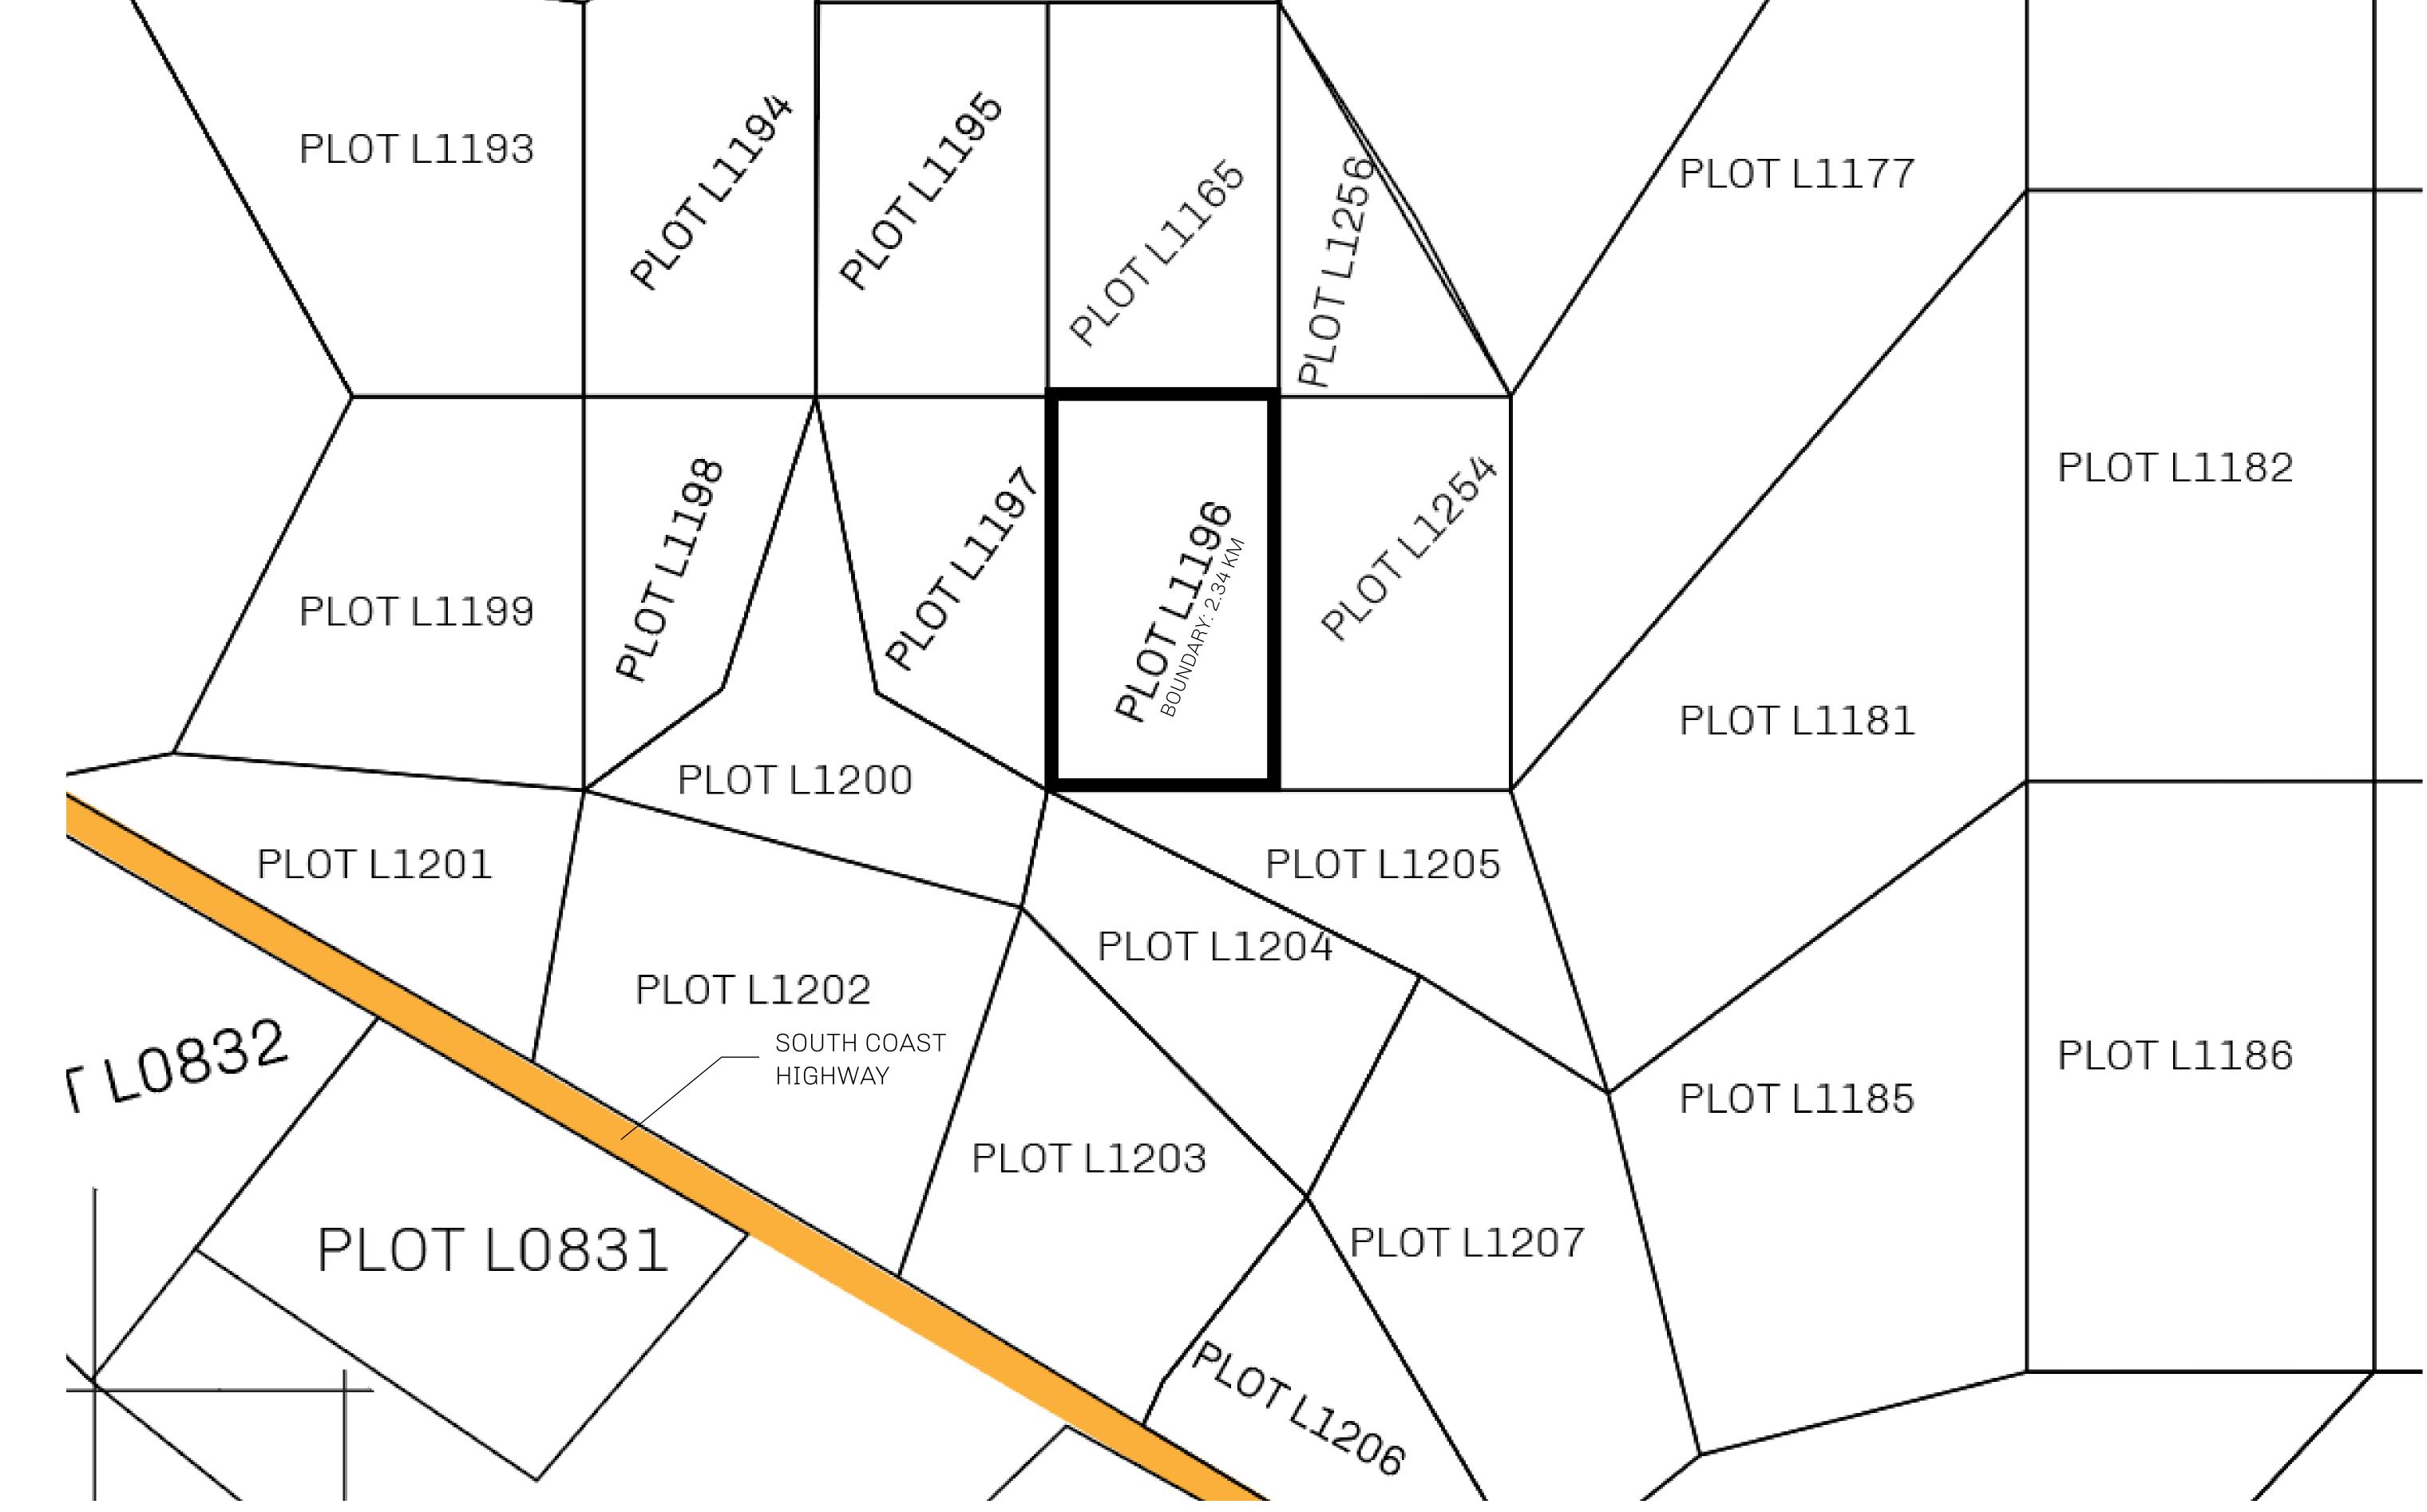

## GEOGRAPHY

COASTLINE 462.64 KM (287.47 MILES)

BORDERS OCEAN, ROYAUME DE SATOSHI, X BY SL & TERRITORIO LTT ST

HIGHEST POINT MOUNT ARES +8120 M

LOWEST POINT NFT PORT 0 M

PLOTS 2284 SCALE 1:50000

PLOT L1196-041021

## H.M. LNFT Land Registry

L1196-041021

TITLE NUMBER

ADMINISTRATIVE AREA

THE GREAT EMPIRE

ISSUED **04 October 2021** 

SCALE 1/50000

OWNER ENTITLEMENT