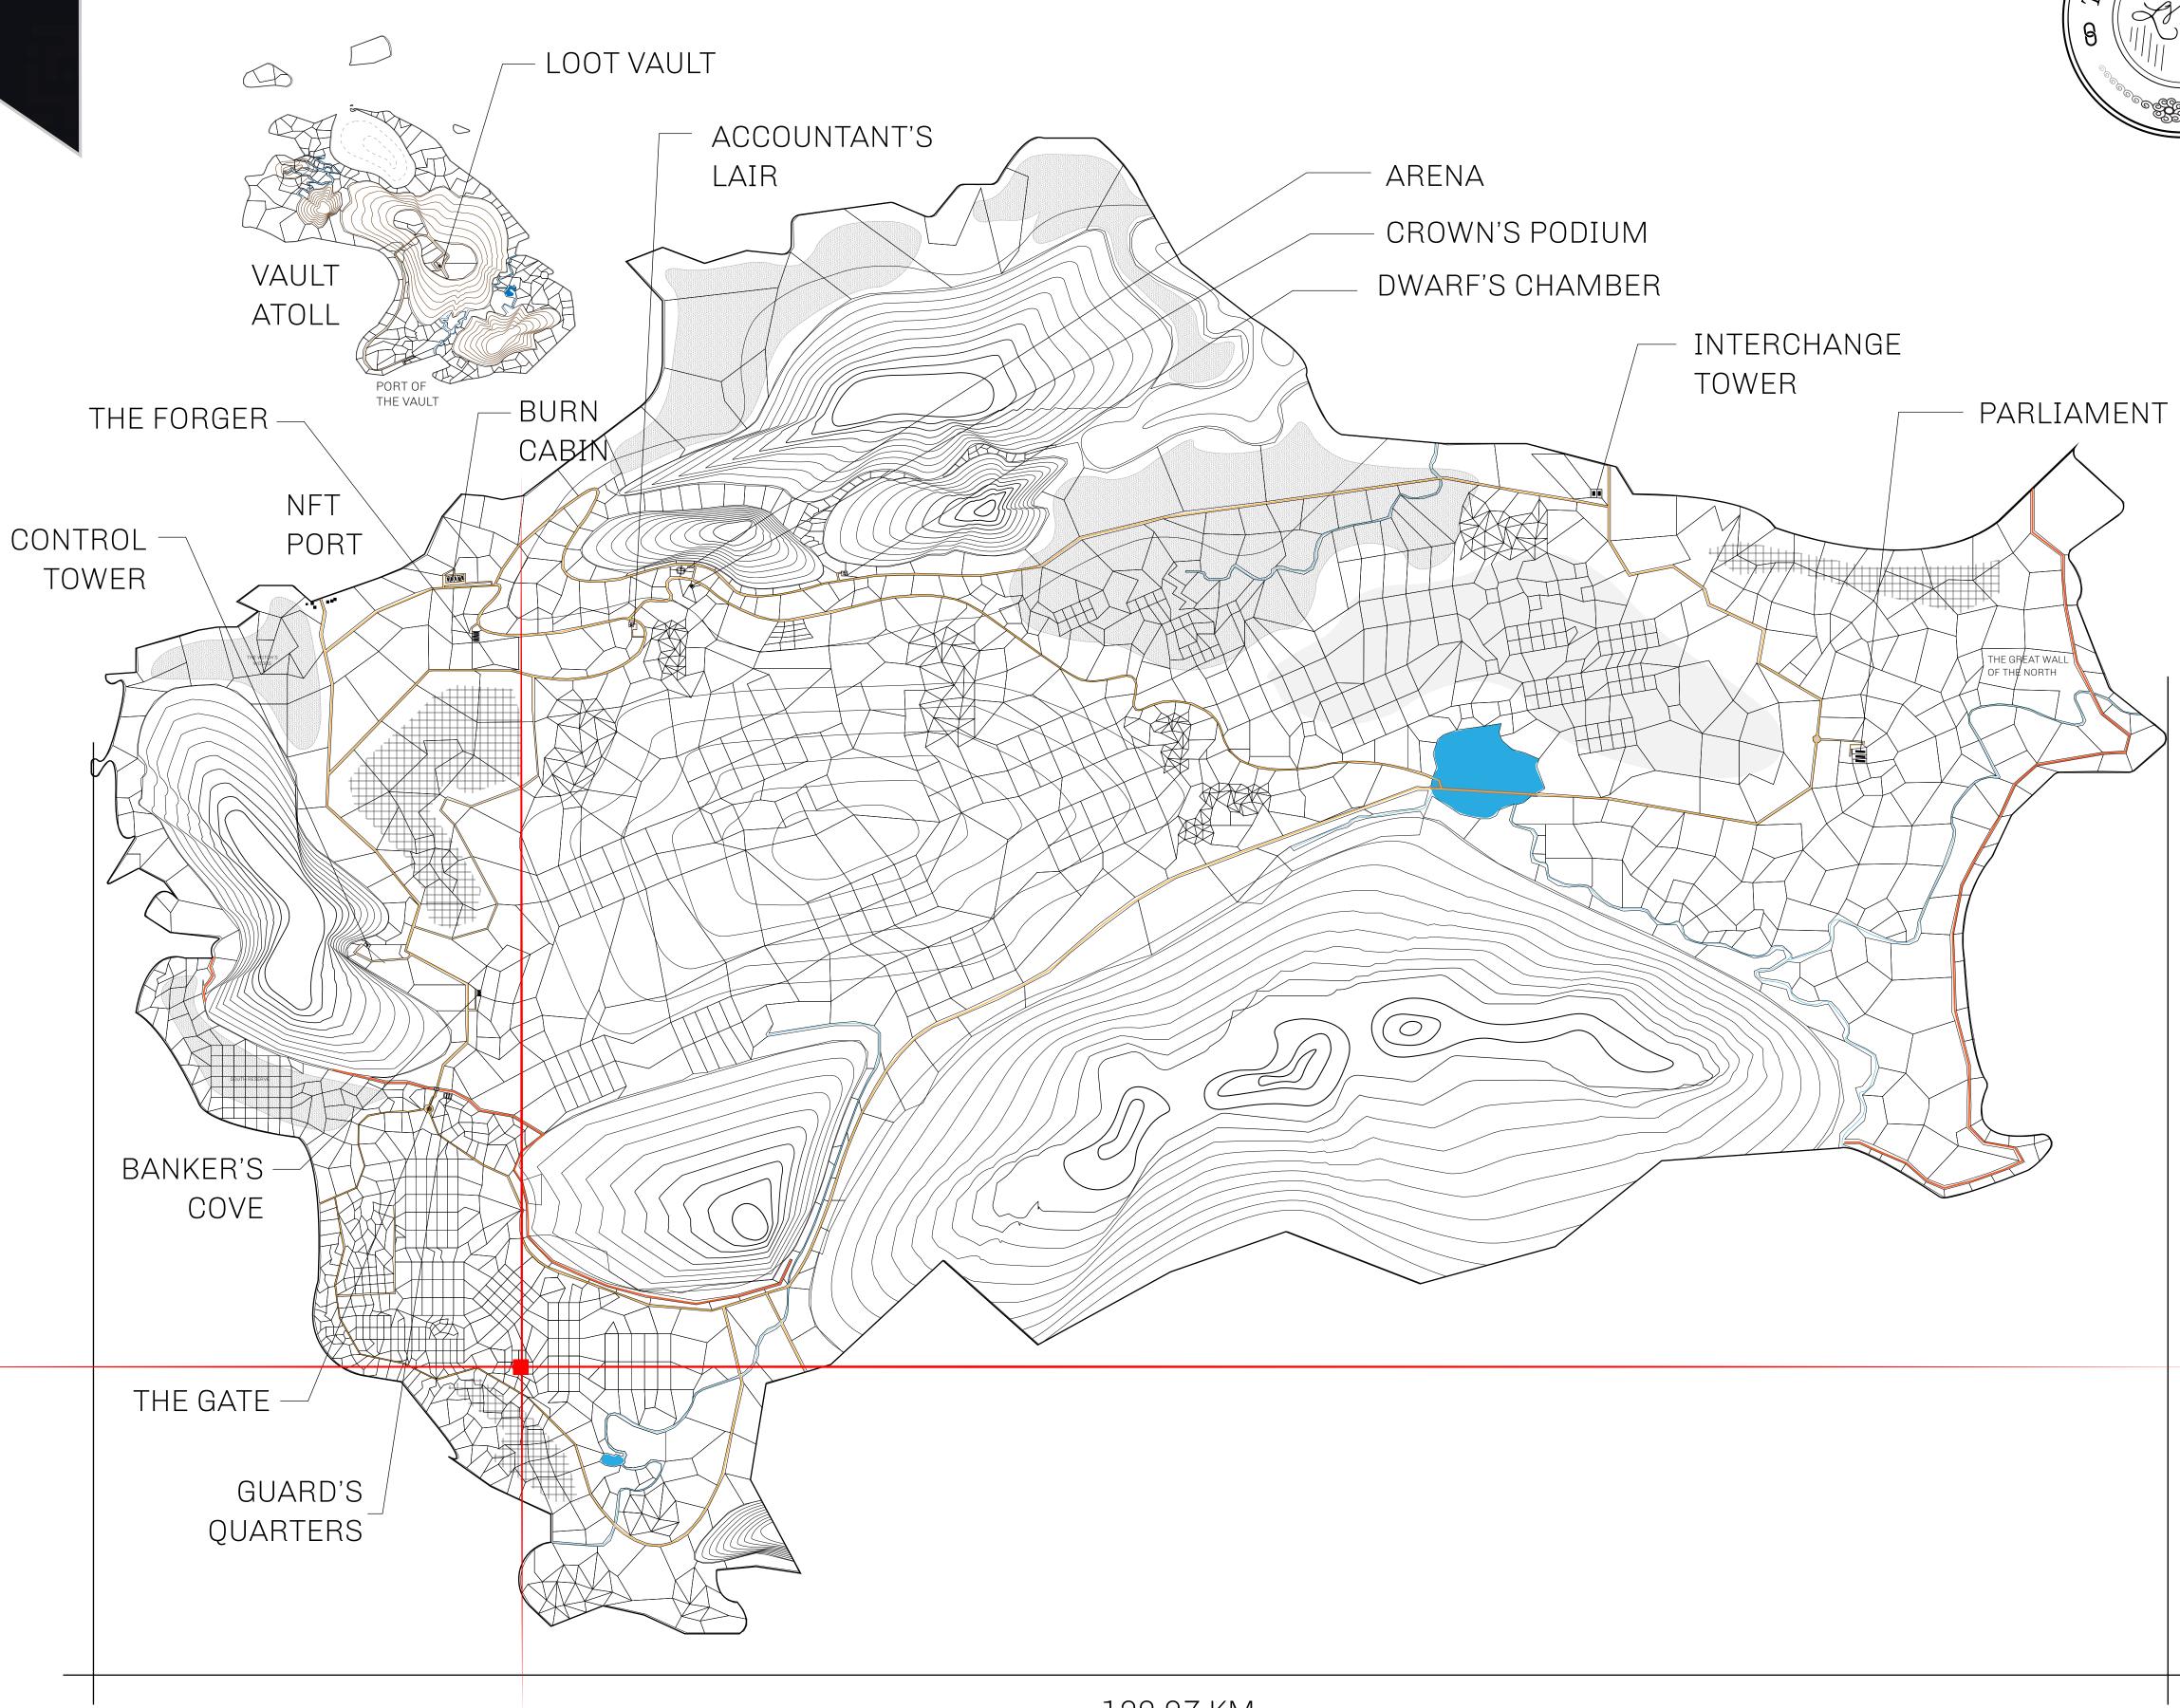

## HER MAJESTY'S GATED WORLD

As an economic and ruling powerhouse, the Great Empire controls the issuance and trade of BUN, LTT, and USDC reward credits. Decisions by its sitting parliamentarians affect Loot NFT World. Following the last war, border controls are tight and only invitees can enter. Each Sunday, all eyes focus on the Arena and the Crown's Podium, where battle-bidding auctions rage. The battle pit is not for the fainthearted and strategy plays a crucial role in winning.

## GEOGRAPHY

COASTLINE 462.64 KM (287.47 MILES)

BORDERS OCEAN, ROYAUME DE SATOSHI, X BY SL & TERRITORIO LTT ST

HIGHEST POINT MOUNT ARES +8120 M

LOWEST POINT NFT PORT 0 M

PLOTS 2284 SCALE 1:50000

PLOT L1196-041021

## H.M. LNFT Land Registry

L1196-041021

TITLE NUMBER

ADMINISTRATIVE AREA

THE GREAT EMPIRE

ISSUED **04 October 2021** 

SCALE 1/50000

OWNER ENTITLEMENT