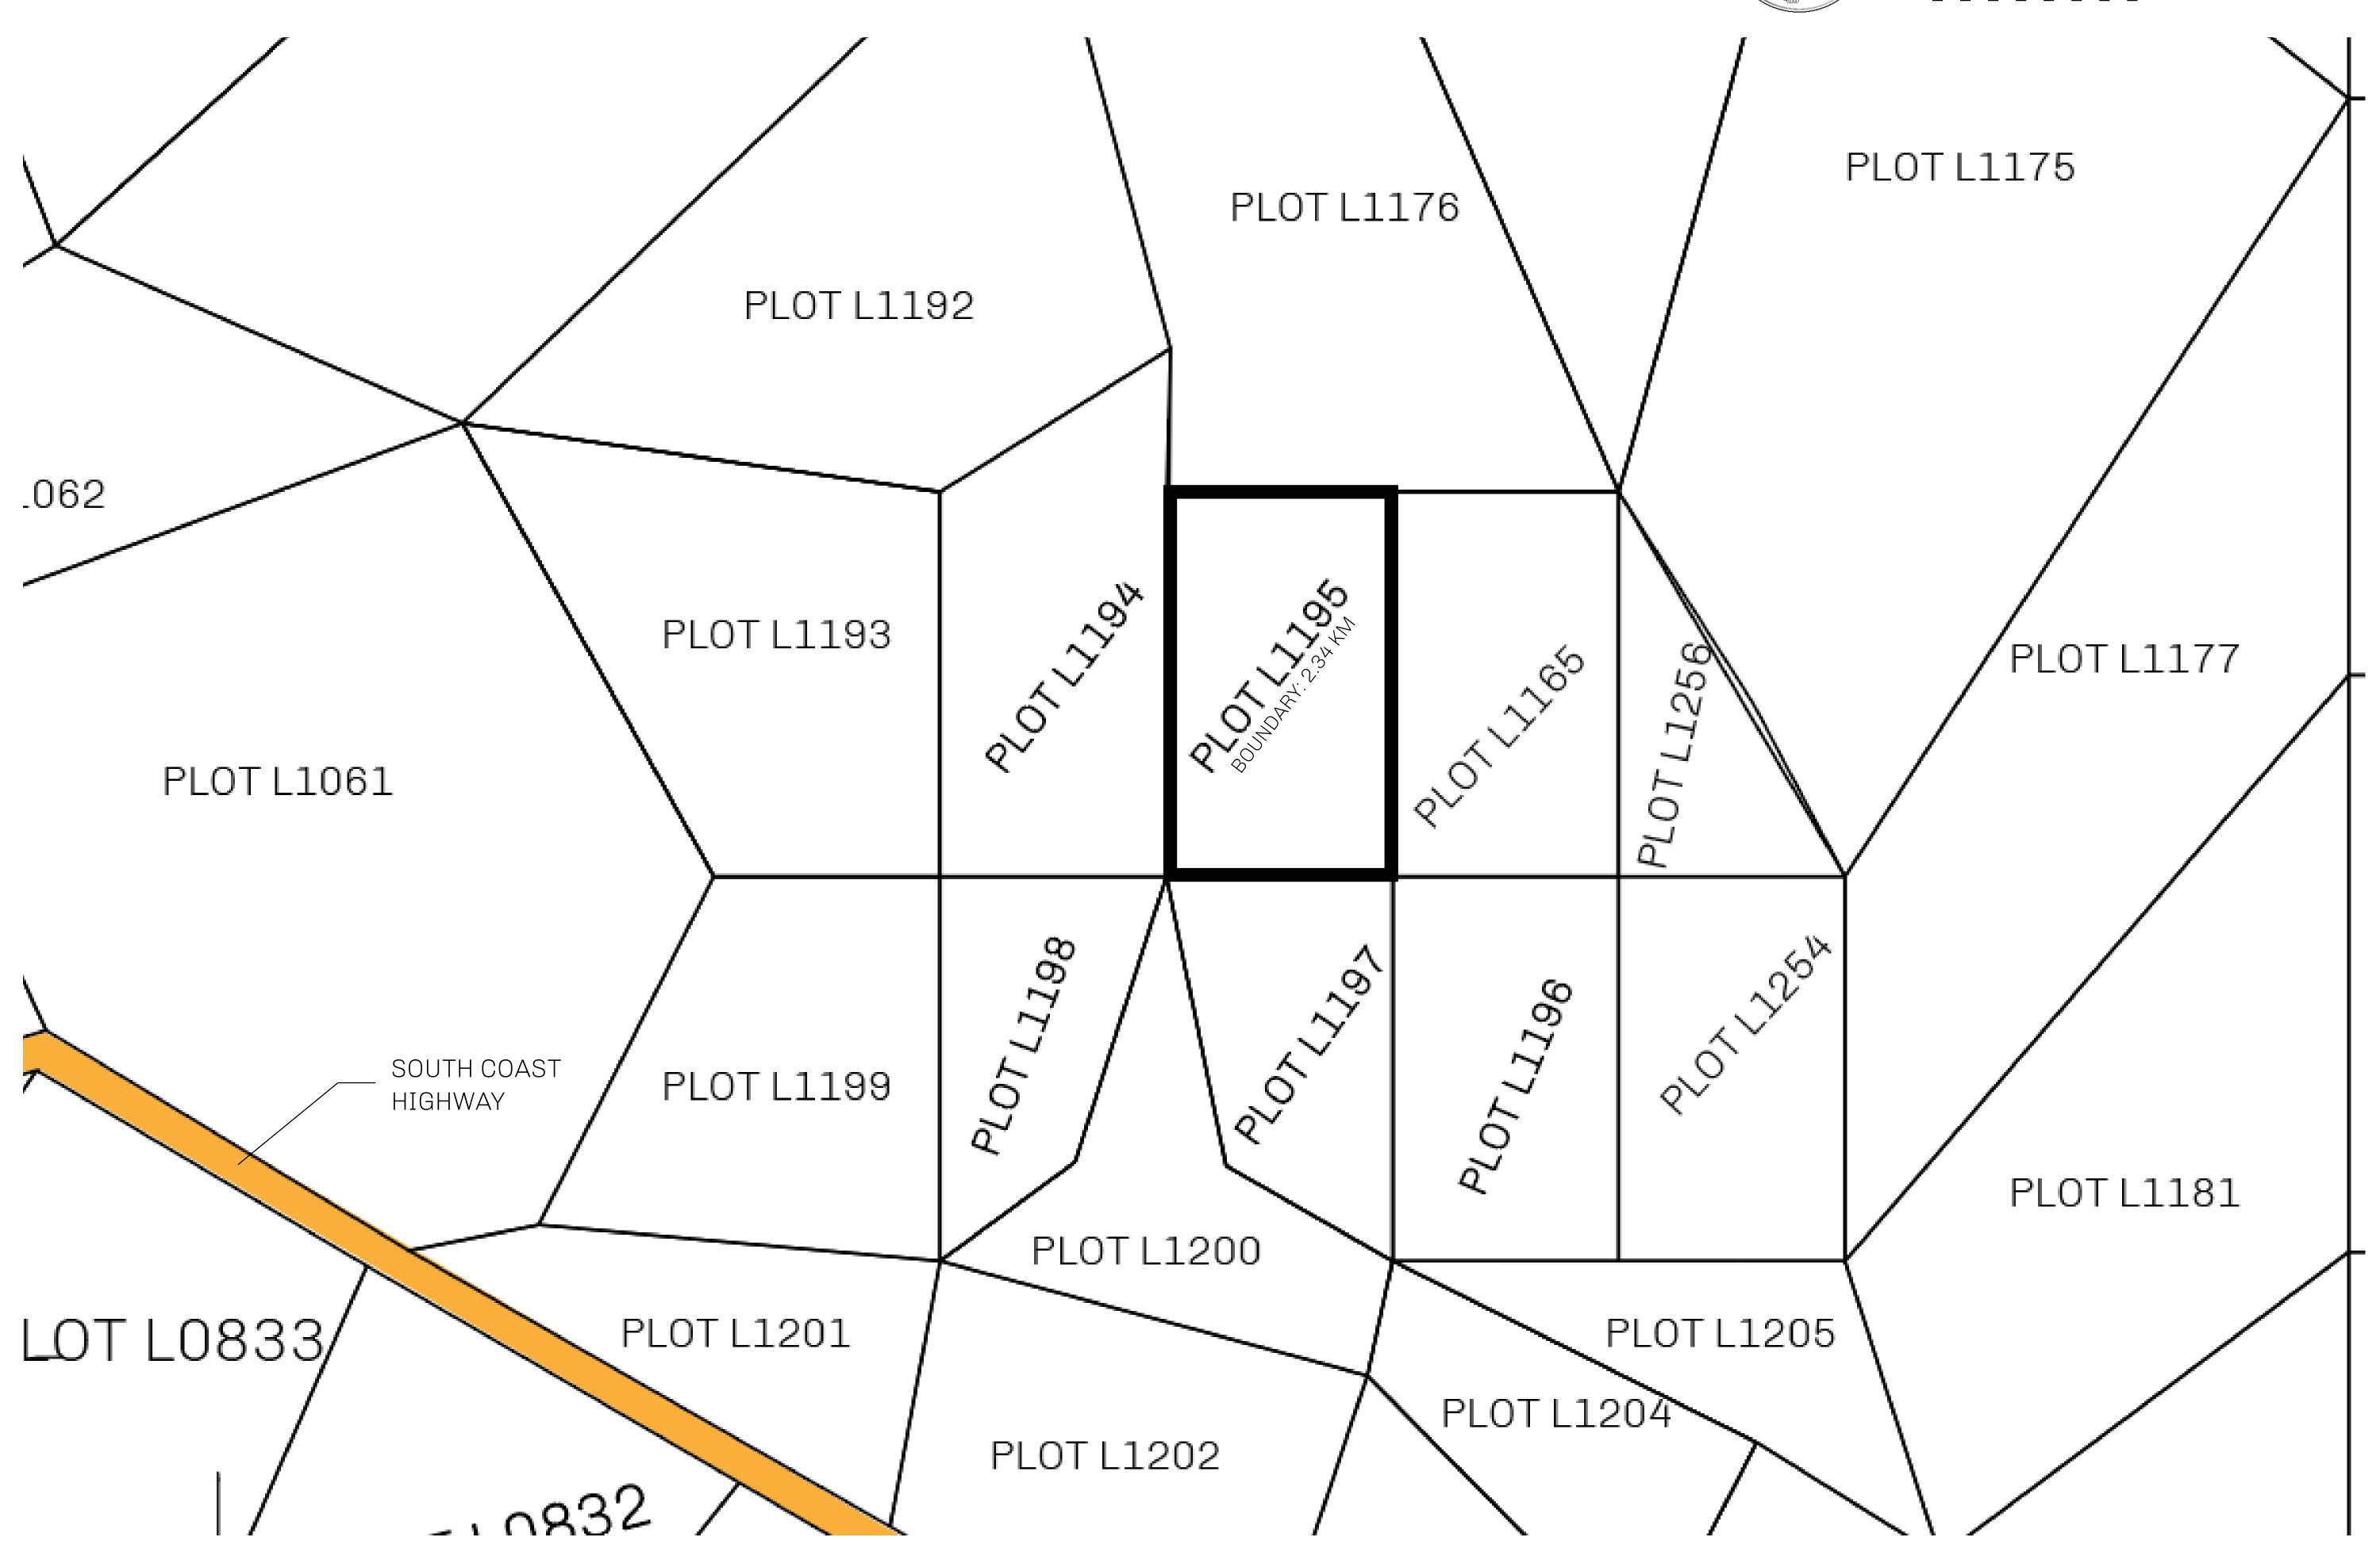

## GEOGRAPHY

COASTLINE 462.64 KM (287.47 MILES)

BORDERS OCEAN, ROYAUME DE SATOSHI, X BY SL & TERRITORIO LTT ST

HIGHEST POINT MOUNT ARES +8120 M

LOWEST POINT NFT PORT 0 M

PLOTS 2284 SCALE 1:50000

PLOT L1195-041021

## H.M. LNFT Land Registry

L1195-041021

TITLE NUMBER

ADMINISTRATIVE AREA

THE GREAT EMPIRE

ISSUED **04 October 2021** 

SCALE 1/50000

OWNER ENTITLEMENT