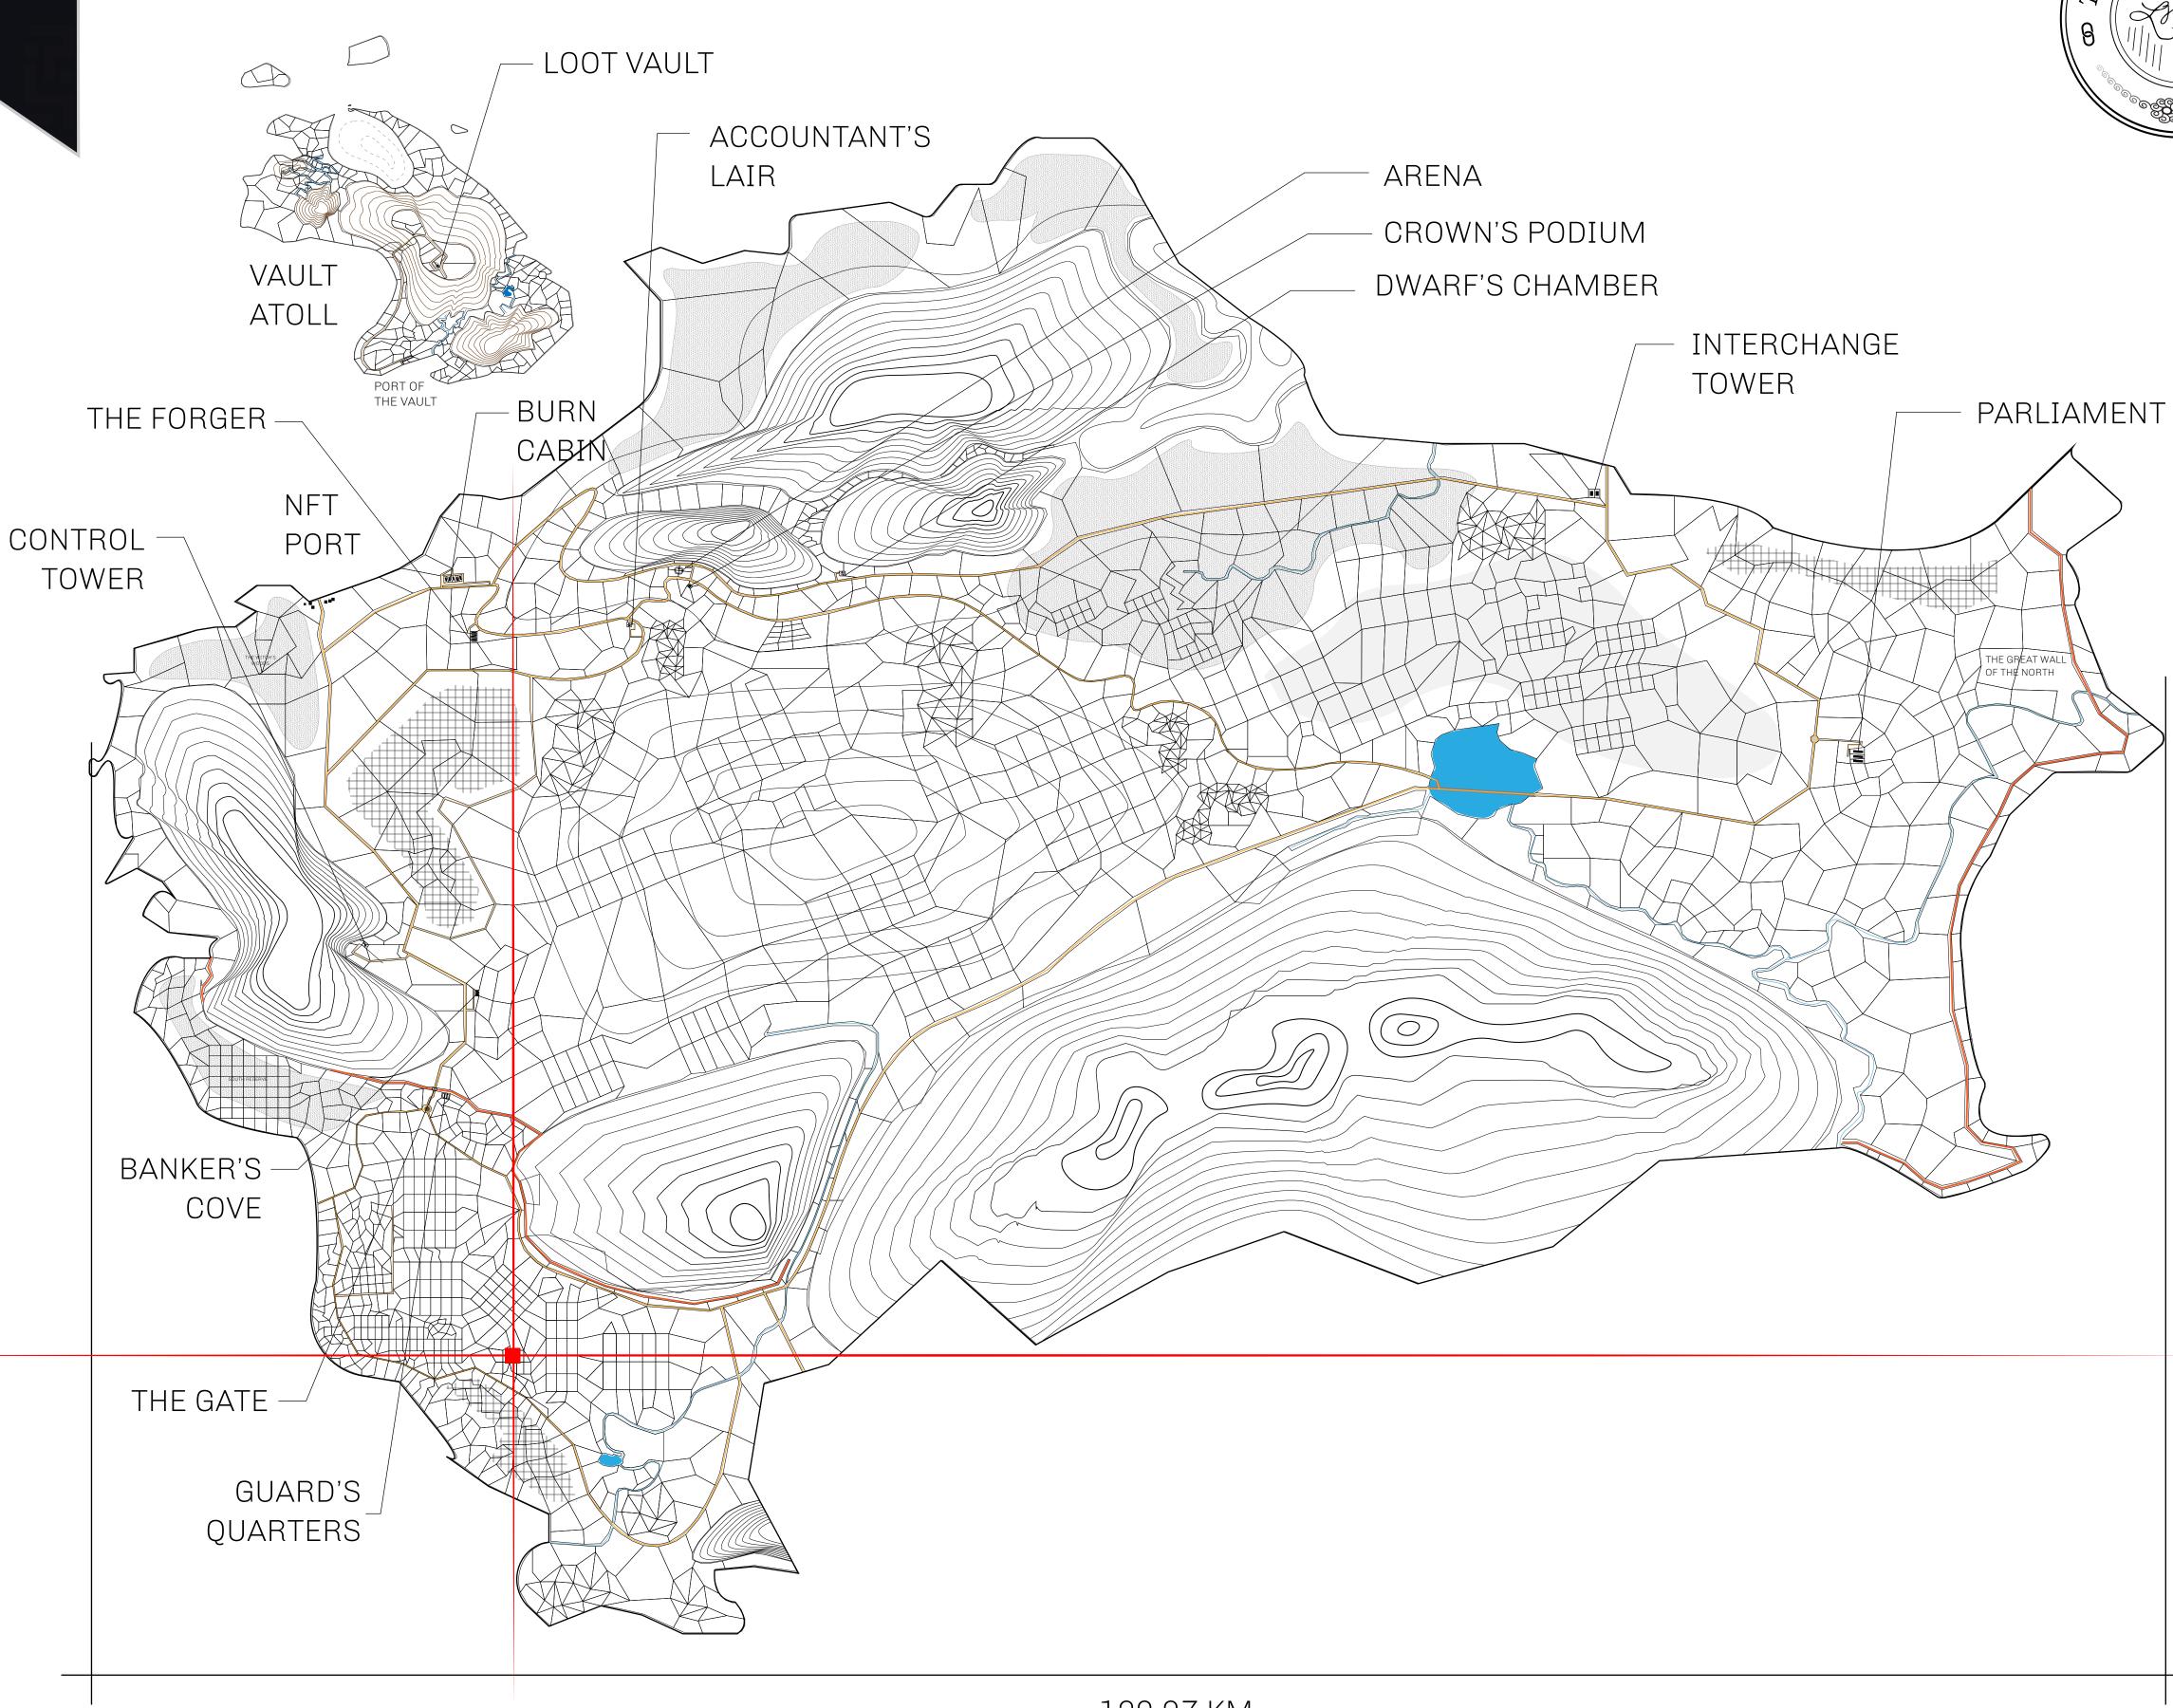

## GEOGRAPHY

COASTLINE 462.64 KM (287.47 MILES)

BORDERS OCEAN, ROYAUME DE SATOSHI, X BY SL & TERRITORIO LTT ST

HIGHEST POINT MOUNT ARES +8120 M

LOWEST POINT NFT PORT 0 M

PLOTS 2284 SCALE 1:50000

PLOT L1195-041021

## H.M. LNFT Land Registry

L1195-041021

TITLE NUMBER

ADMINISTRATIVE AREA

THE GREAT EMPIRE

ISSUED **04 October 2021** 

SCALE 1/50000

OWNER ENTITLEMENT