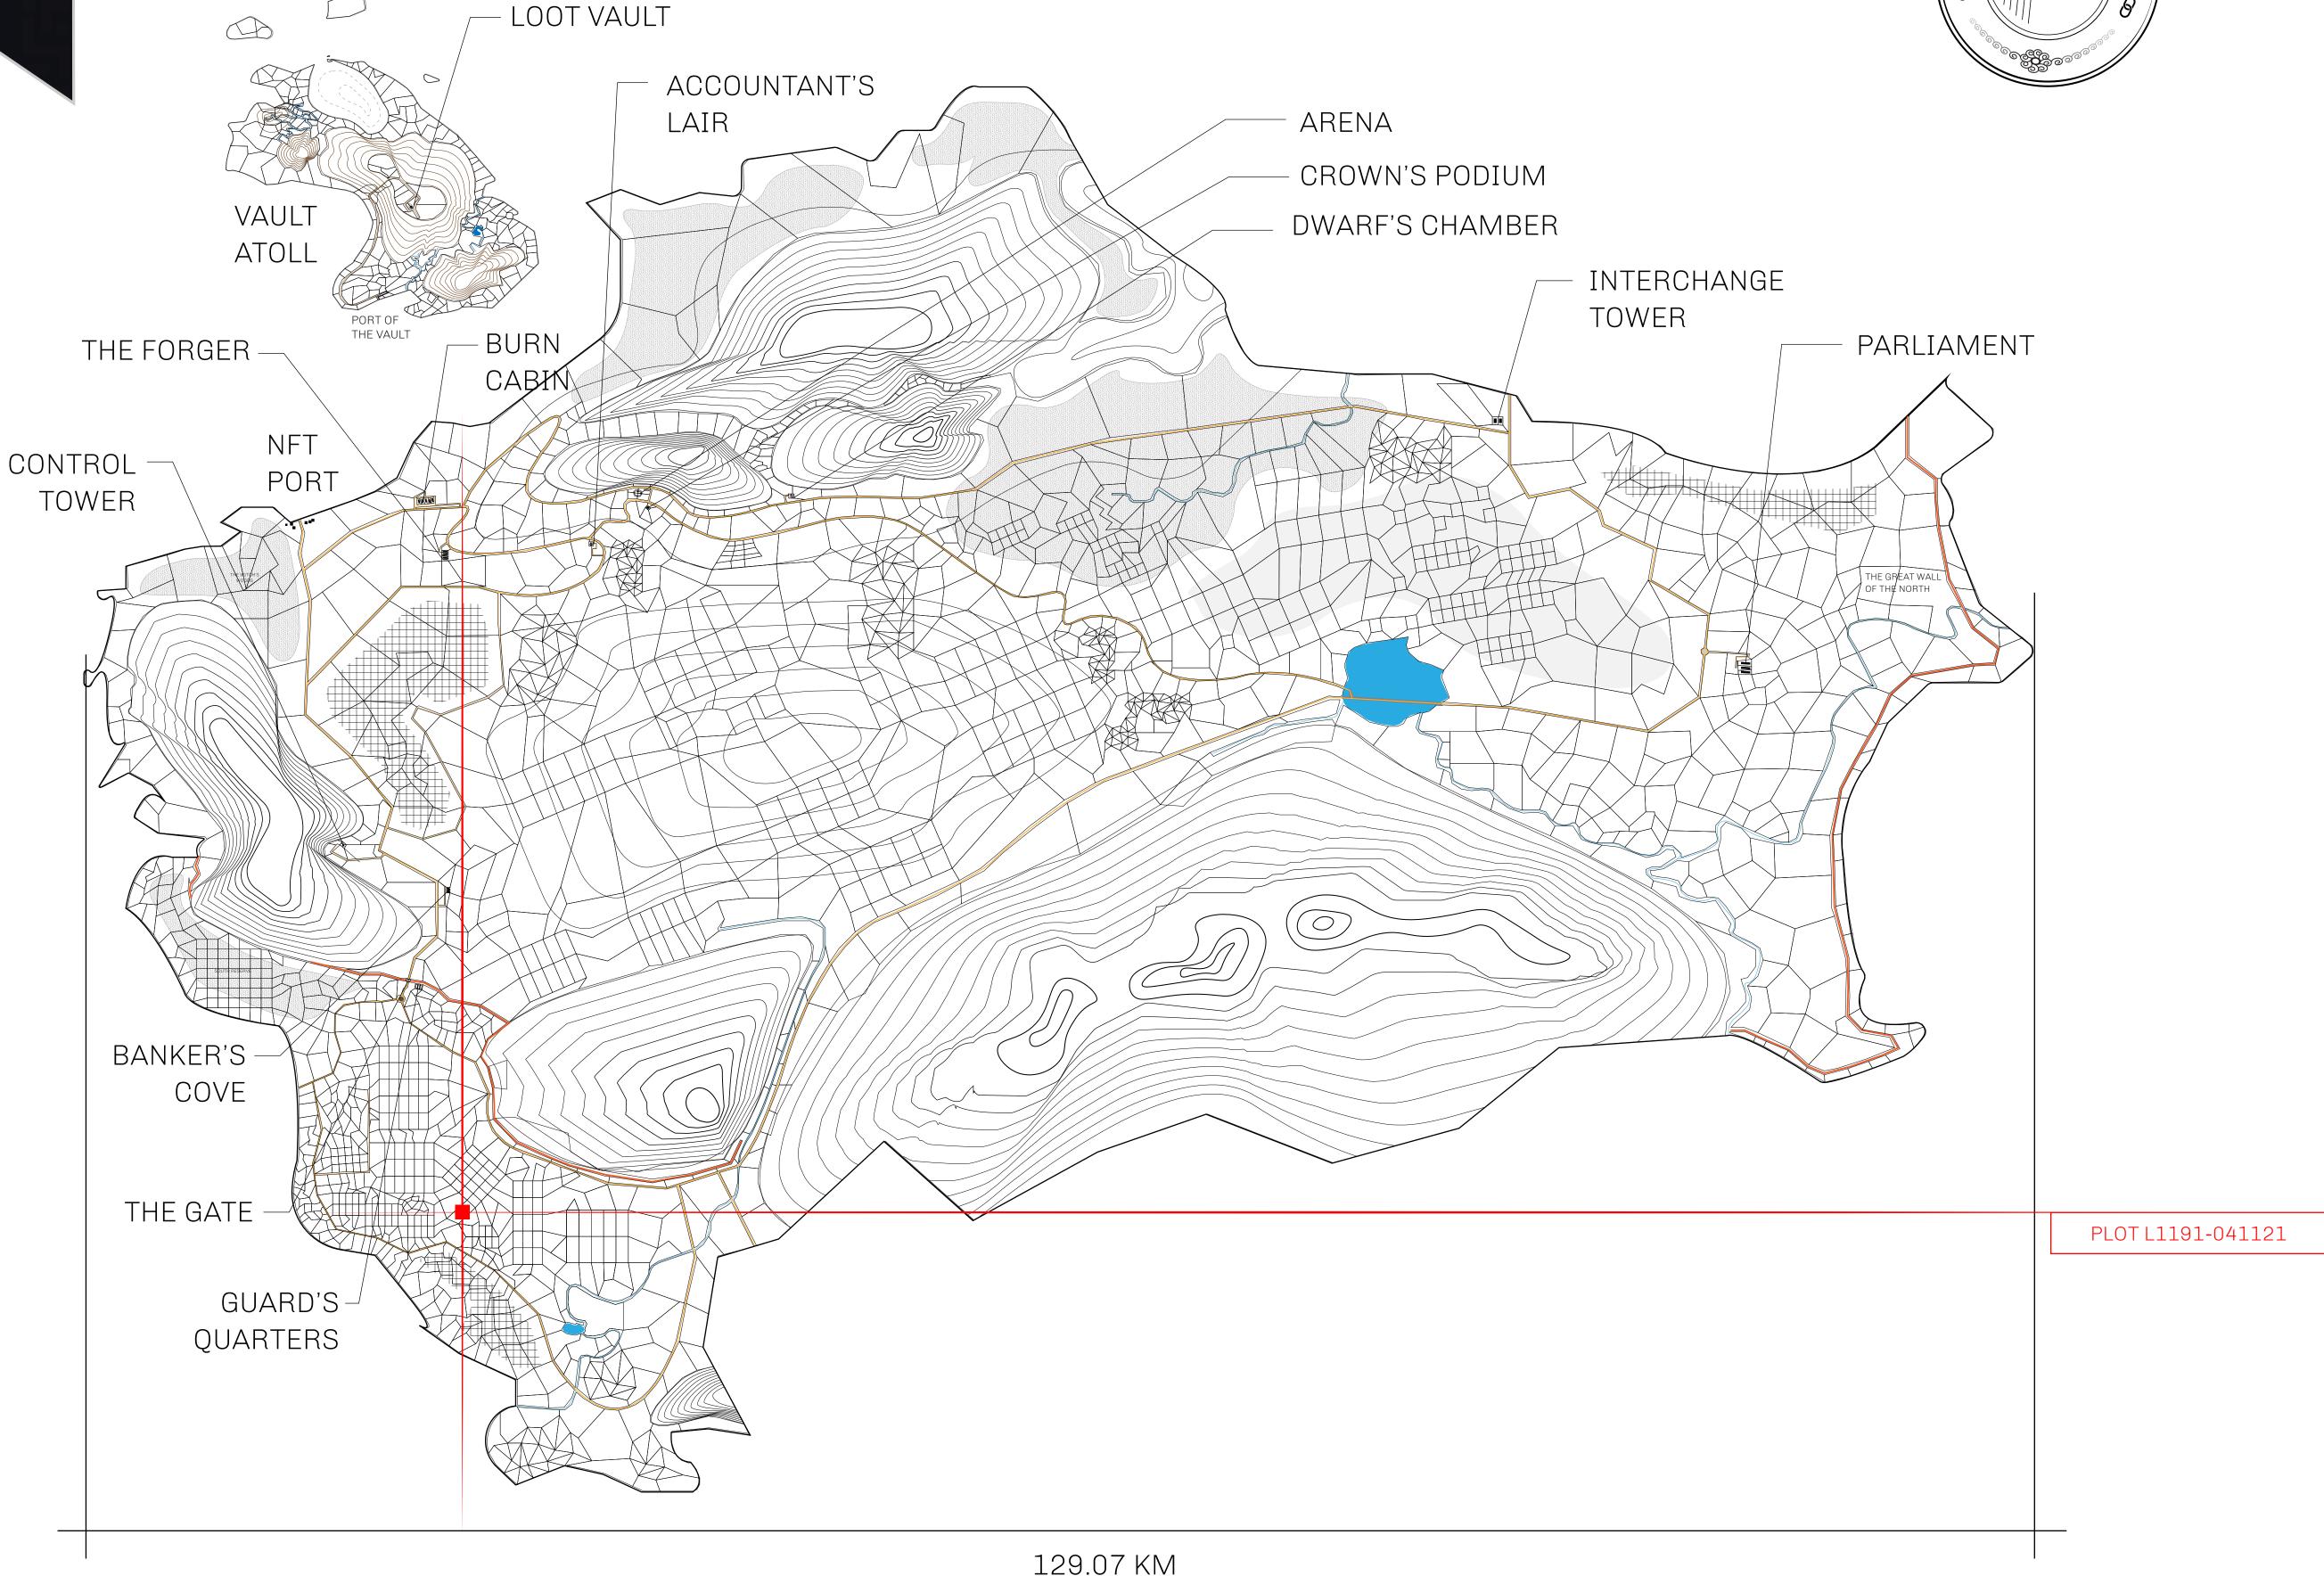

## HER MAJESTY'S GATED WORLD

The largest surface area of all of the realms, the great empire is the most populous country and second only as economic powerhouse to X by SL. Within its borders, the parliament sits, banks issue BUN, LTT, and USDC credits, auctions happen in the arena, NFTs are minted and custodied, in addition to containing other commercial activities. Following the last war, border controls are tight and only persons invited can come in.

## GEOGRAPHY

COASTLINE 462.64 KM (287.47 MILES)

BORDERS OCEAN, ROYAUME DE SATOSHI, X BY SL & TERRITORIO LTT ST

HIGHEST POINT MOUNT ARES +8120 M

LOWEST POINT NFT PORT 0 M

PLOTS 2284 SCALE 1:50000