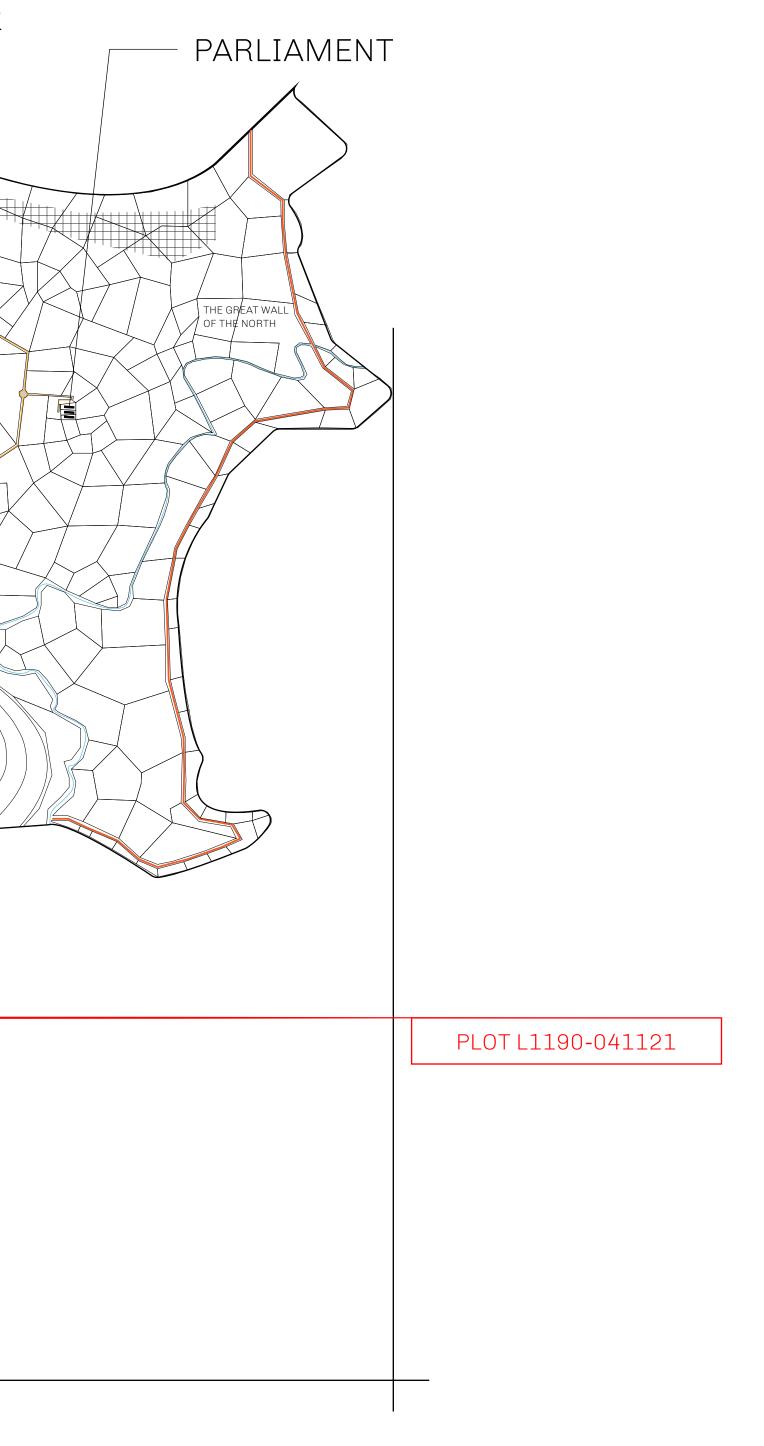

## OCEAN, ROYAUME DE SATOSHI, X BY SL & TERRITORIO LTT ST

|                                 | TITLE NUMBER<br>L1190-041021 |                             |               |               |
|---------------------------------|------------------------------|-----------------------------|---------------|---------------|
| y                               |                              |                             |               |               |
| EMPIRE                          | ISSUED                       | 04 October 2021             | Jb.I.         | SCALE 1/50000 |
| Share of 0.3%<br>Credits); Mint |                              | sales based on numb<br>ries | oer of NFT St | tories minted |
|                                 |                              |                             |               |               |
|                                 |                              |                             |               |               |
| PLOT L                          | 1189                         |                             |               | PLOT          |
|                                 |                              |                             |               |               |
|                                 |                              |                             |               |               |
|                                 |                              |                             |               |               |
|                                 | PI C                         | )TL1190                     |               |               |
|                                 |                              | IDARY: 5.21 KM              |               |               |
|                                 |                              |                             |               |               |
|                                 |                              |                             |               |               |
|                                 |                              |                             | PL            | OT L1191      |
|                                 |                              |                             |               |               |
|                                 |                              |                             |               |               |
|                                 |                              |                             |               |               |
|                                 |                              |                             |               |               |