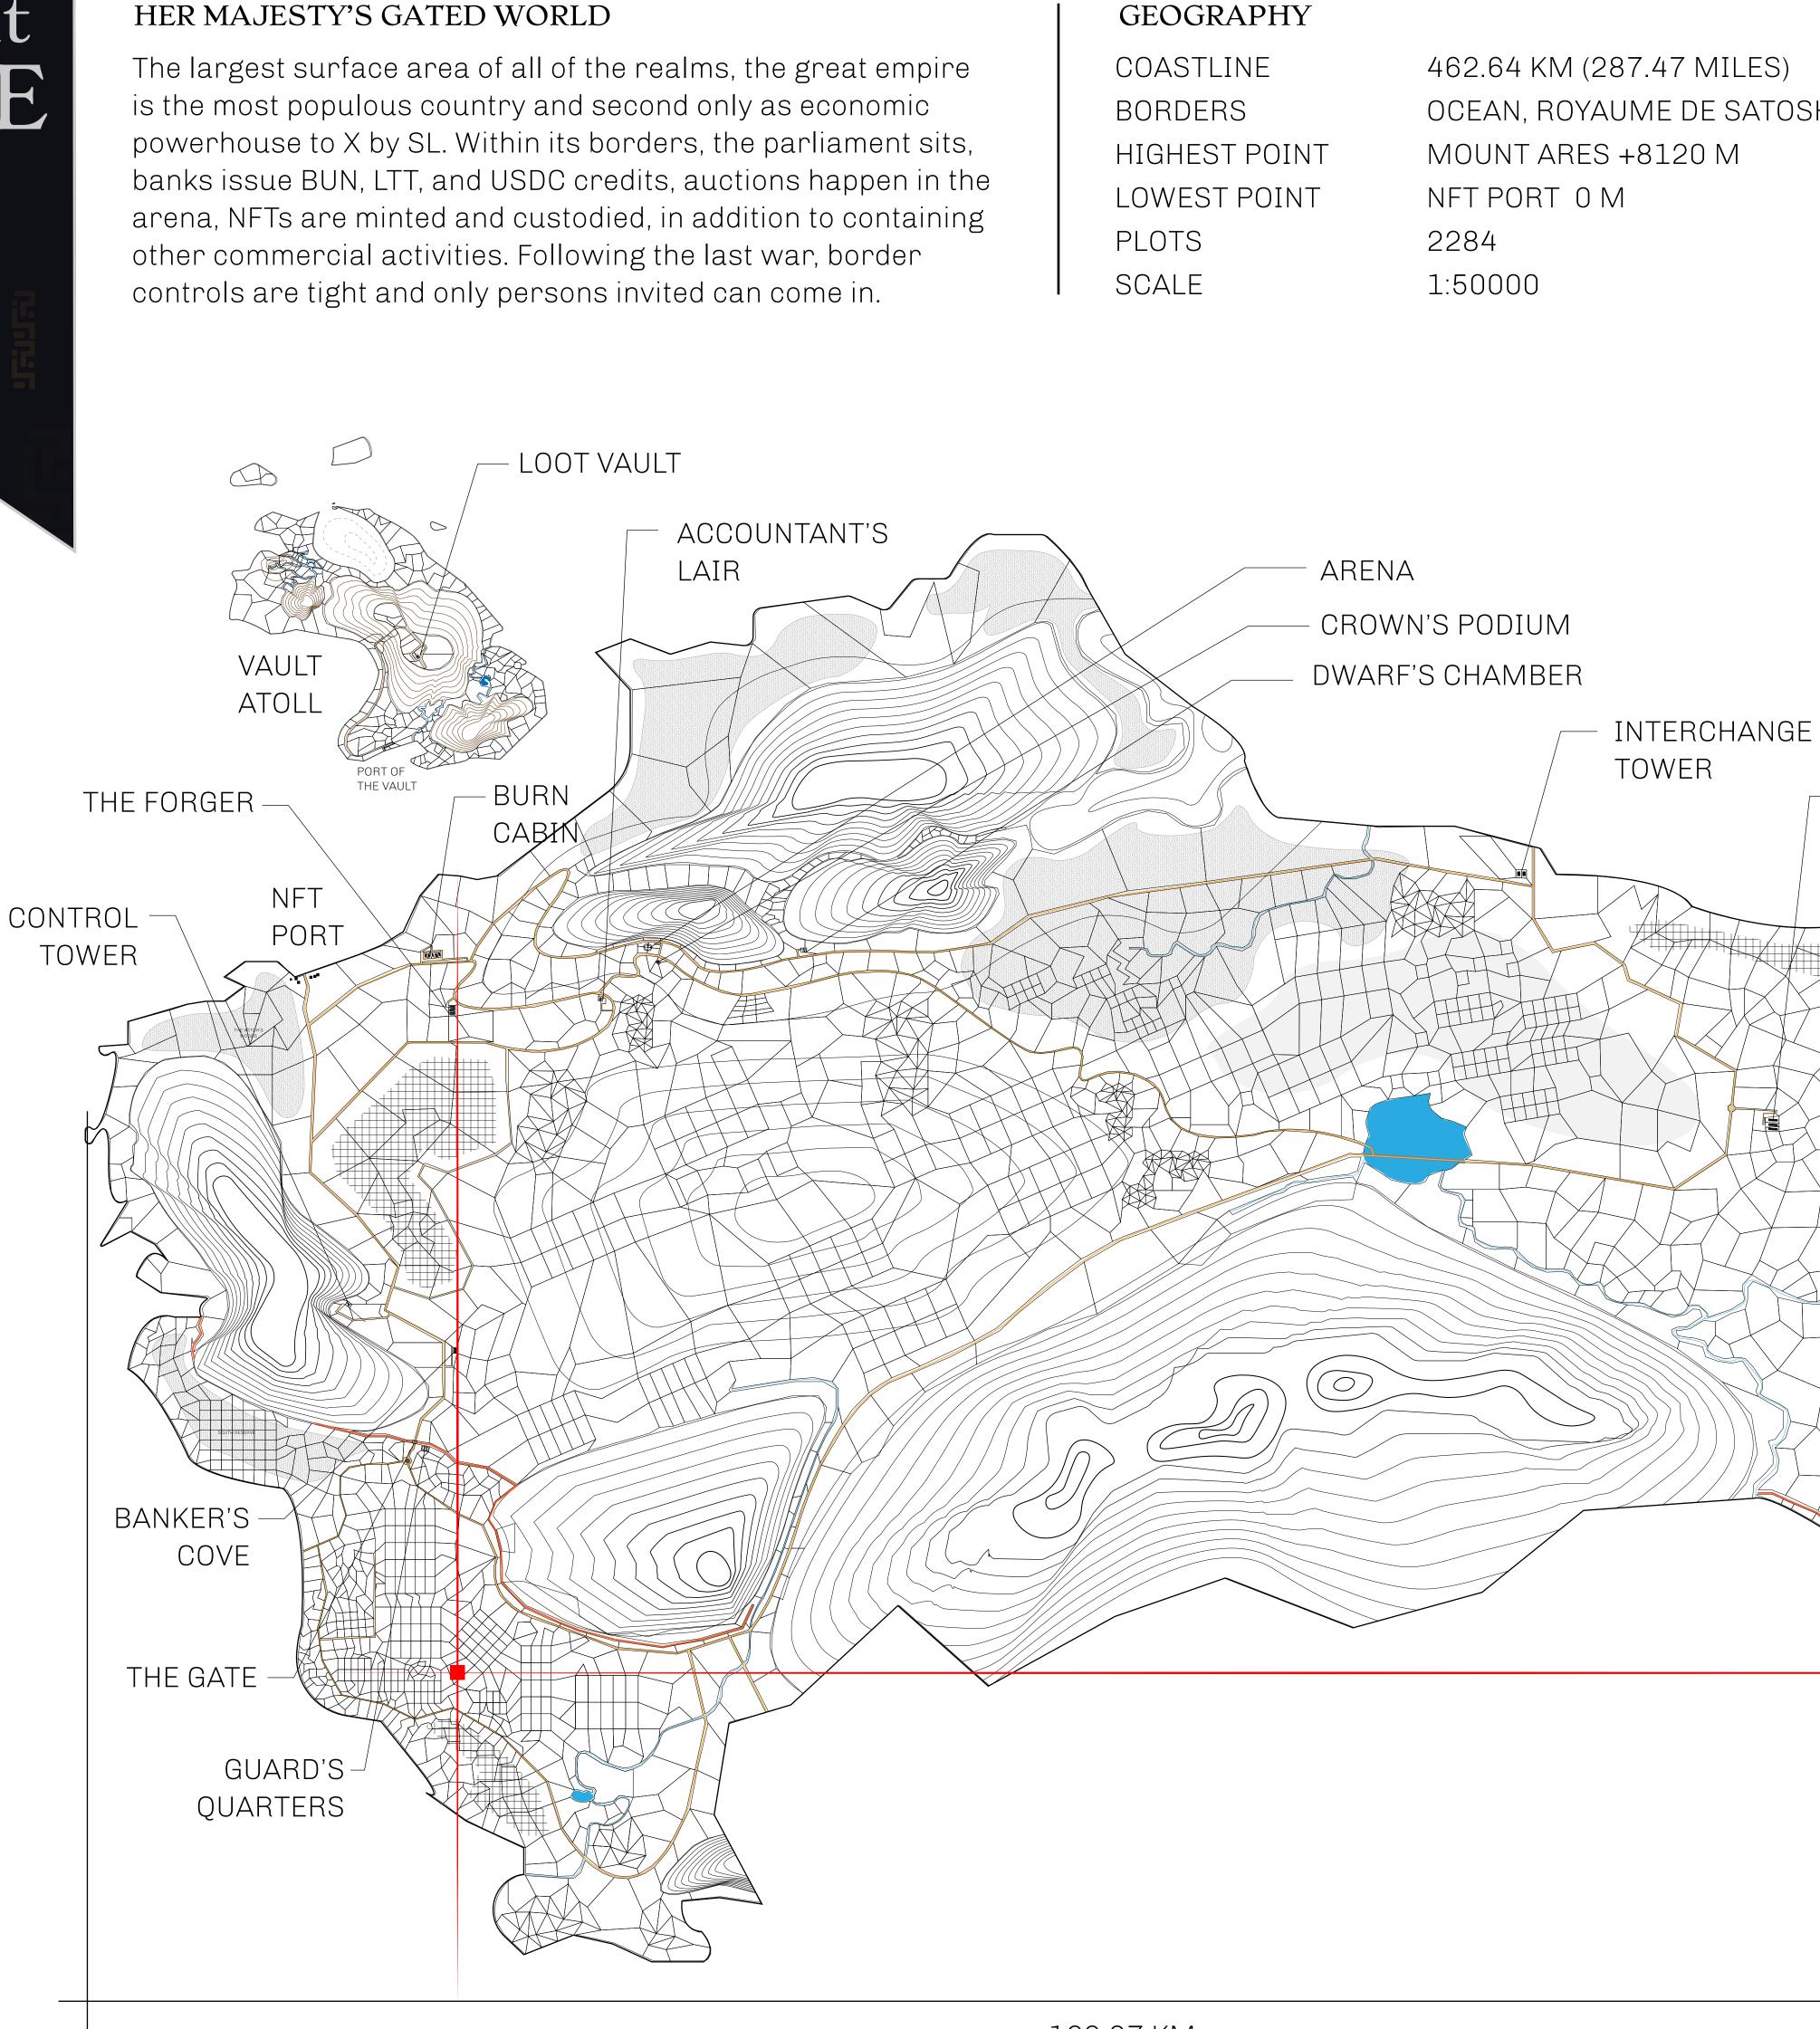

## HER MAJESTY'S GATED WORLD

## OCEAN, ROYAUME DE SATOSHI, X BY SL & TERRITORIO LTT ST

|                                 | TITLE NUMBER<br>L1190-041021 |                             |               |               |
|---------------------------------|------------------------------|-----------------------------|---------------|---------------|
| y                               |                              |                             |               |               |
| EMPIRE                          | ISSUED                       | 04 October 2021             | Jb.I.         | SCALE 1/50000 |
| Share of 0.3%<br>Credits); Mint |                              | sales based on numb<br>ries | oer of NFT St | tories minted |
|                                 |                              |                             |               |               |
|                                 |                              |                             |               |               |
| PLOT L                          | 1189                         |                             |               | PLOT          |
|                                 |                              |                             |               |               |
|                                 |                              |                             |               |               |
|                                 |                              |                             |               |               |
|                                 | PI C                         | )TL1190                     |               |               |
|                                 |                              | IDARY: 5.21 KM              |               |               |
|                                 |                              |                             |               |               |
|                                 |                              |                             |               |               |
|                                 |                              |                             | PL            | OT L1191      |
|                                 |                              |                             |               |               |
|                                 |                              |                             |               |               |
|                                 |                              |                             |               |               |
|                                 |                              |                             |               |               |