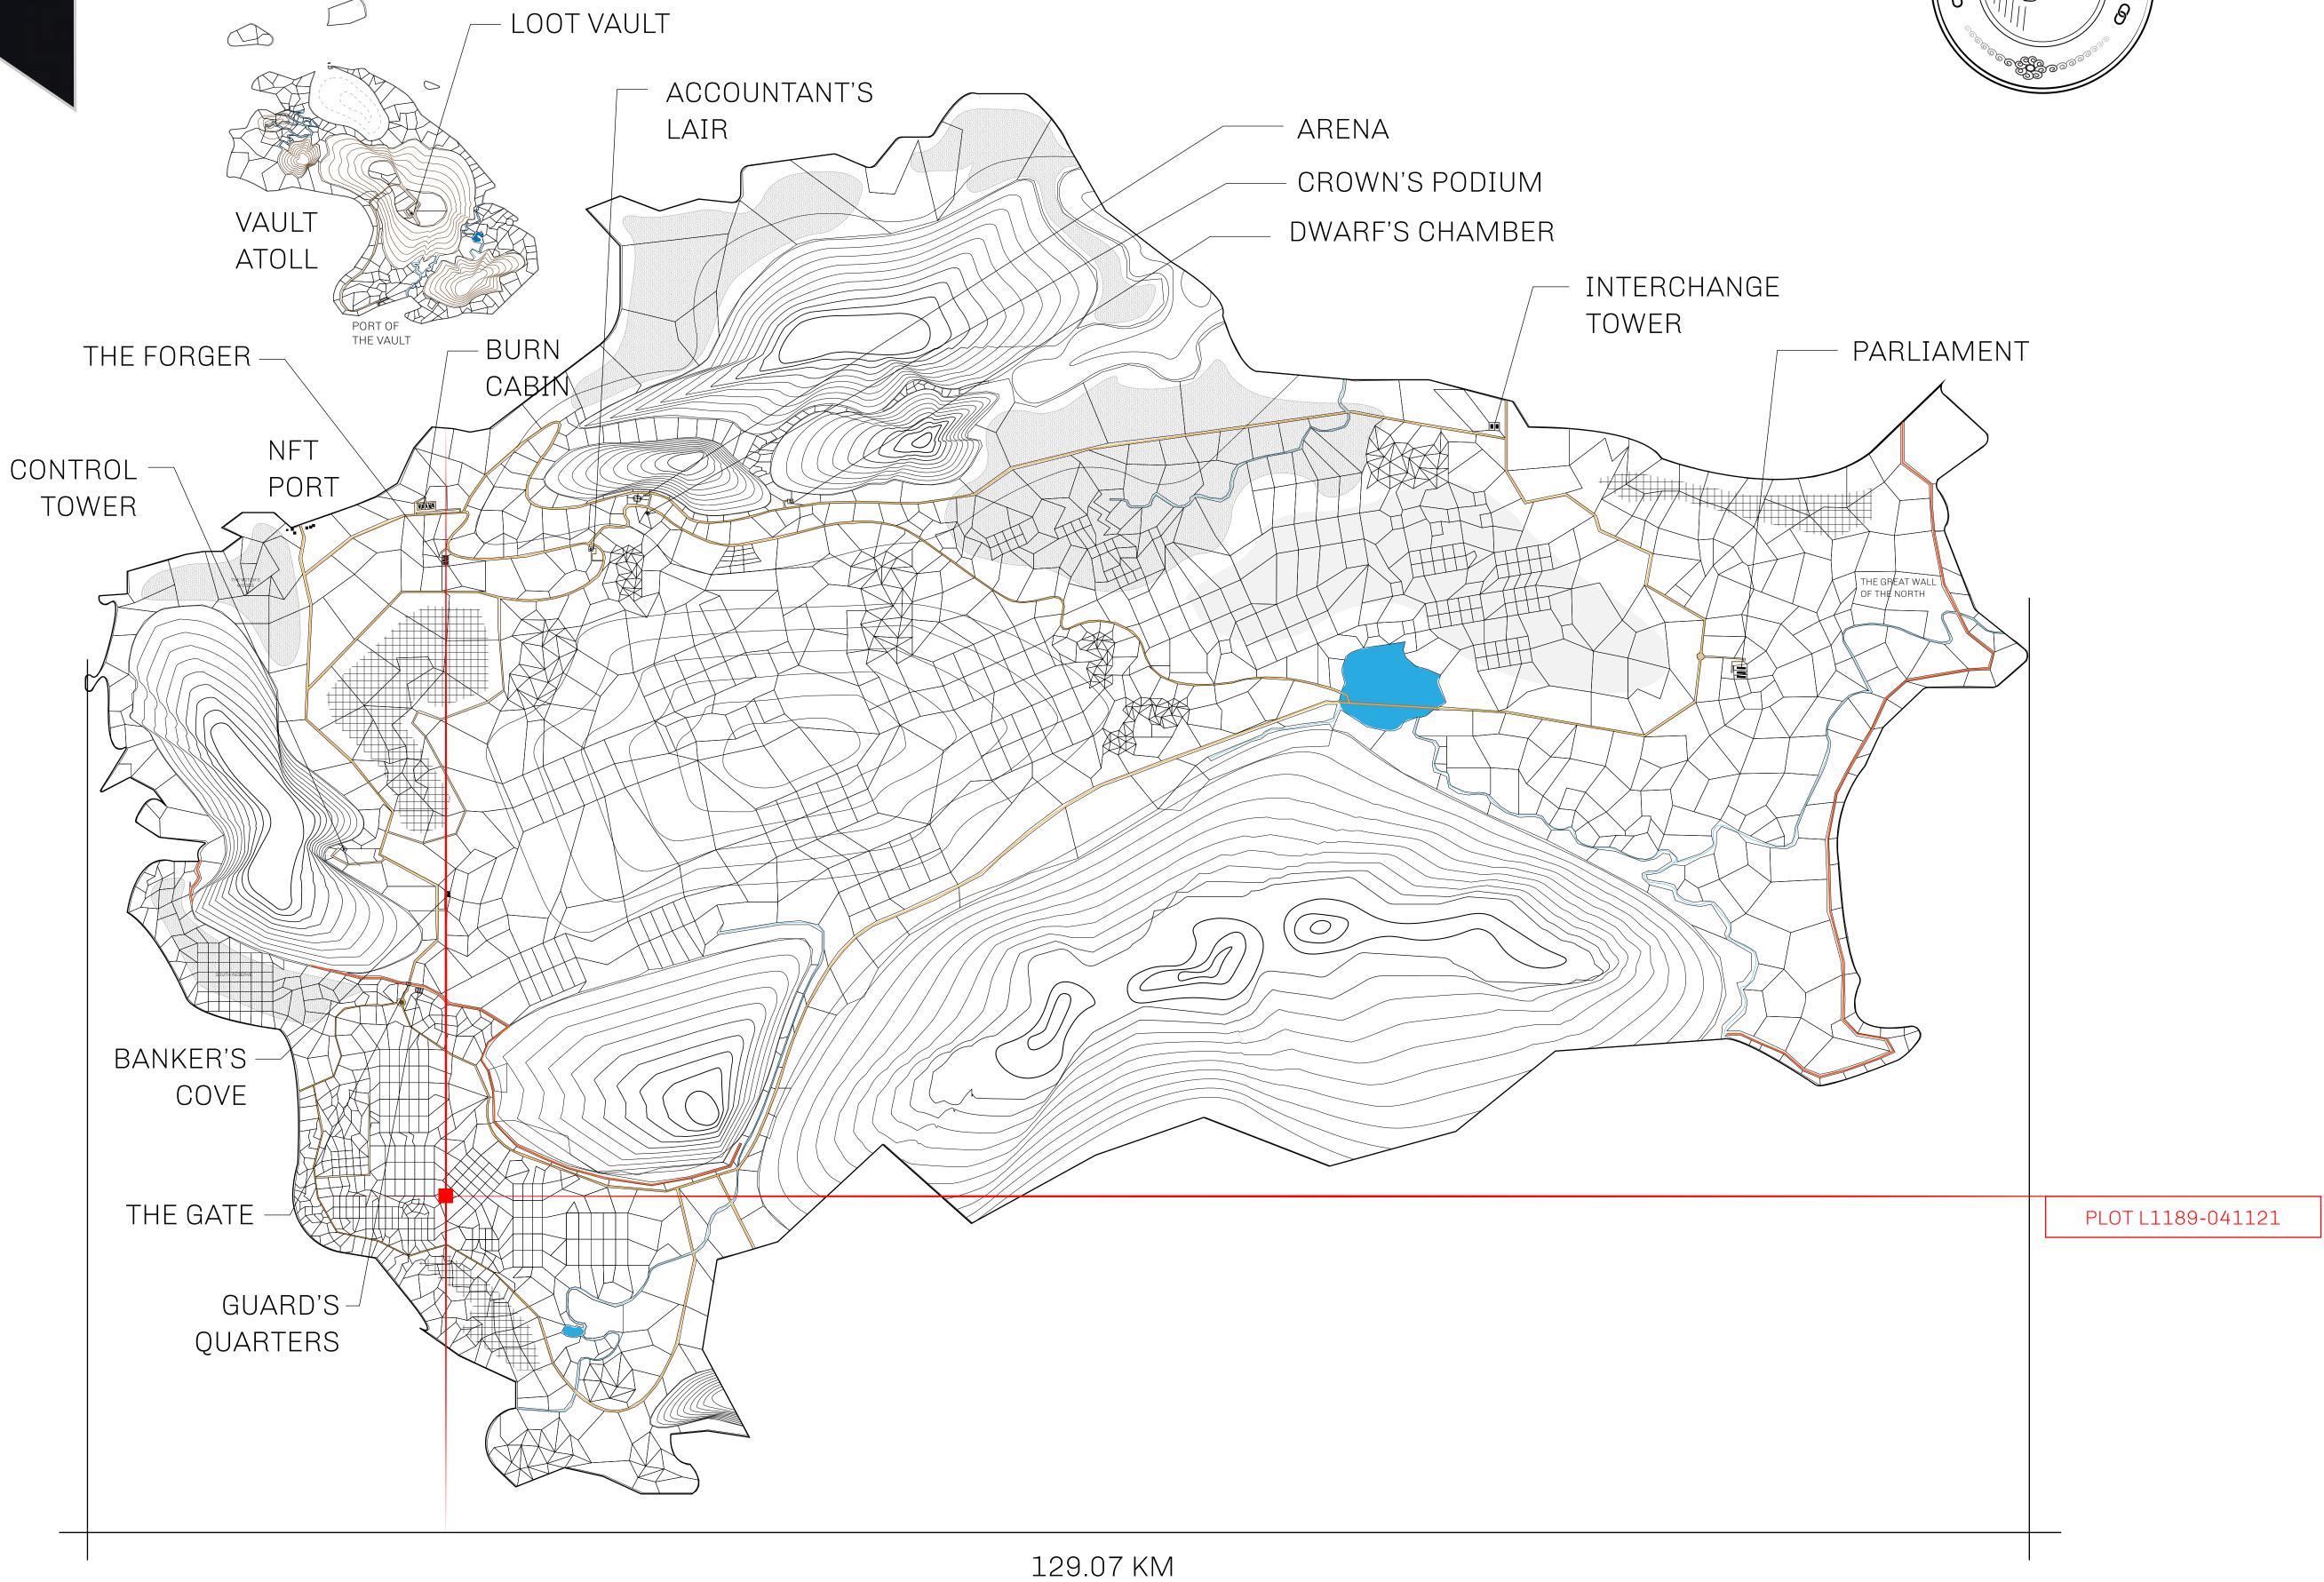

## HER MAJESTY'S GATED WORLD

The largest surface area of all of the realms, the great empire is the most populous country and second only as economic powerhouse to X by SL. Within its borders, the parliament sits, banks issue BUN, LTT, and USDC credits, auctions happen in the arena, NFTs are minted and custodied, in addition to containing other commercial activities. Following the last war, border controls are tight and only persons invited can come in.

## GEOGRAPHY

COASTLINE 462.64 KM (287.47 MILES)

BORDERS OCEAN, ROYAUME DE SATOSHI, X BY SL & TERRITORIO LTT ST

HIGHEST POINT MOUNT ARES +8120 M

LOWEST POINT NFT PORT 0 M

PLOTS 2284 SCALE 1:50000