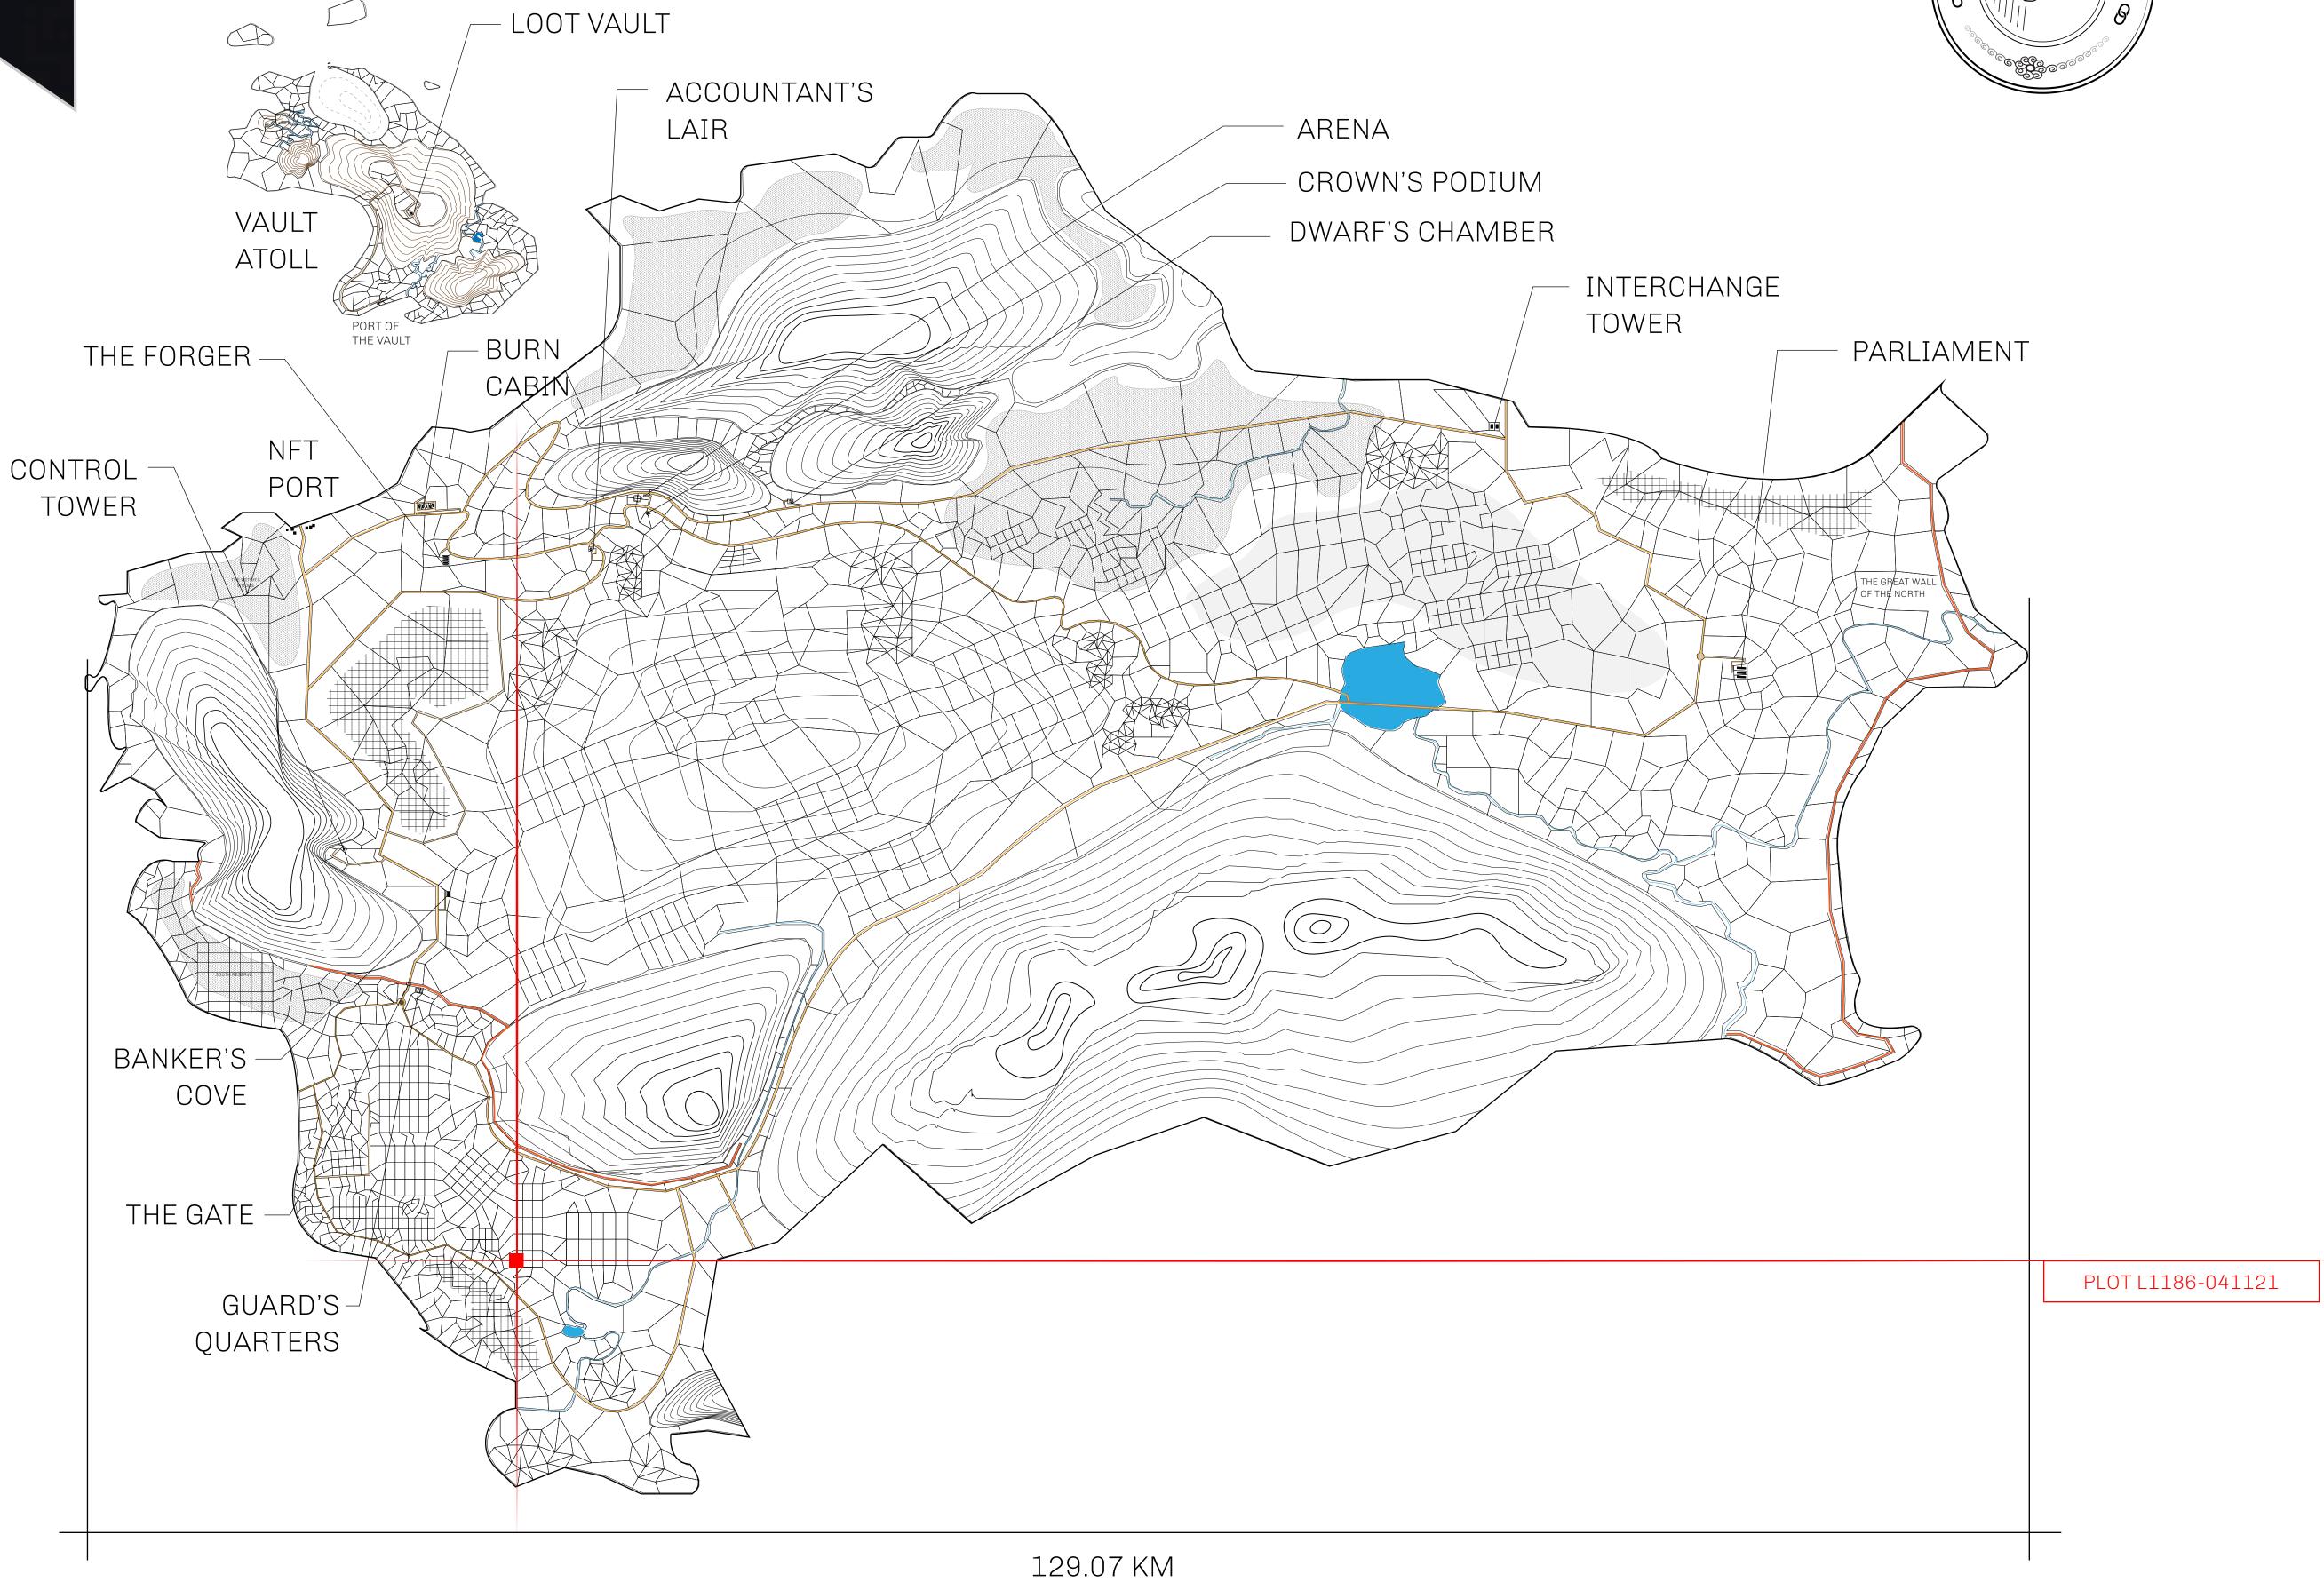

## HER MAJESTY'S GATED WORLD

The largest surface area of all of the realms, the great empire is the most populous country and second only as economic powerhouse to X by SL. Within its borders, the parliament sits, banks issue BUN, LTT, and USDC credits, auctions happen in the arena, NFTs are minted and custodied, in addition to containing other commercial activities. Following the last war, border controls are tight and only persons invited can come in.

## GEOGRAPHY

COASTLINE 462.64 KM (287.47 MILES)

BORDERS OCEAN, ROYAUME DE SATOSHI, X BY SL & TERRITORIO LTT ST

HIGHEST POINT MOUNT ARES +8120 M

LOWEST POINT NFT PORT 0 M

PLOTS 2284 SCALE 1:50000

OWNER ENTITLEMENT