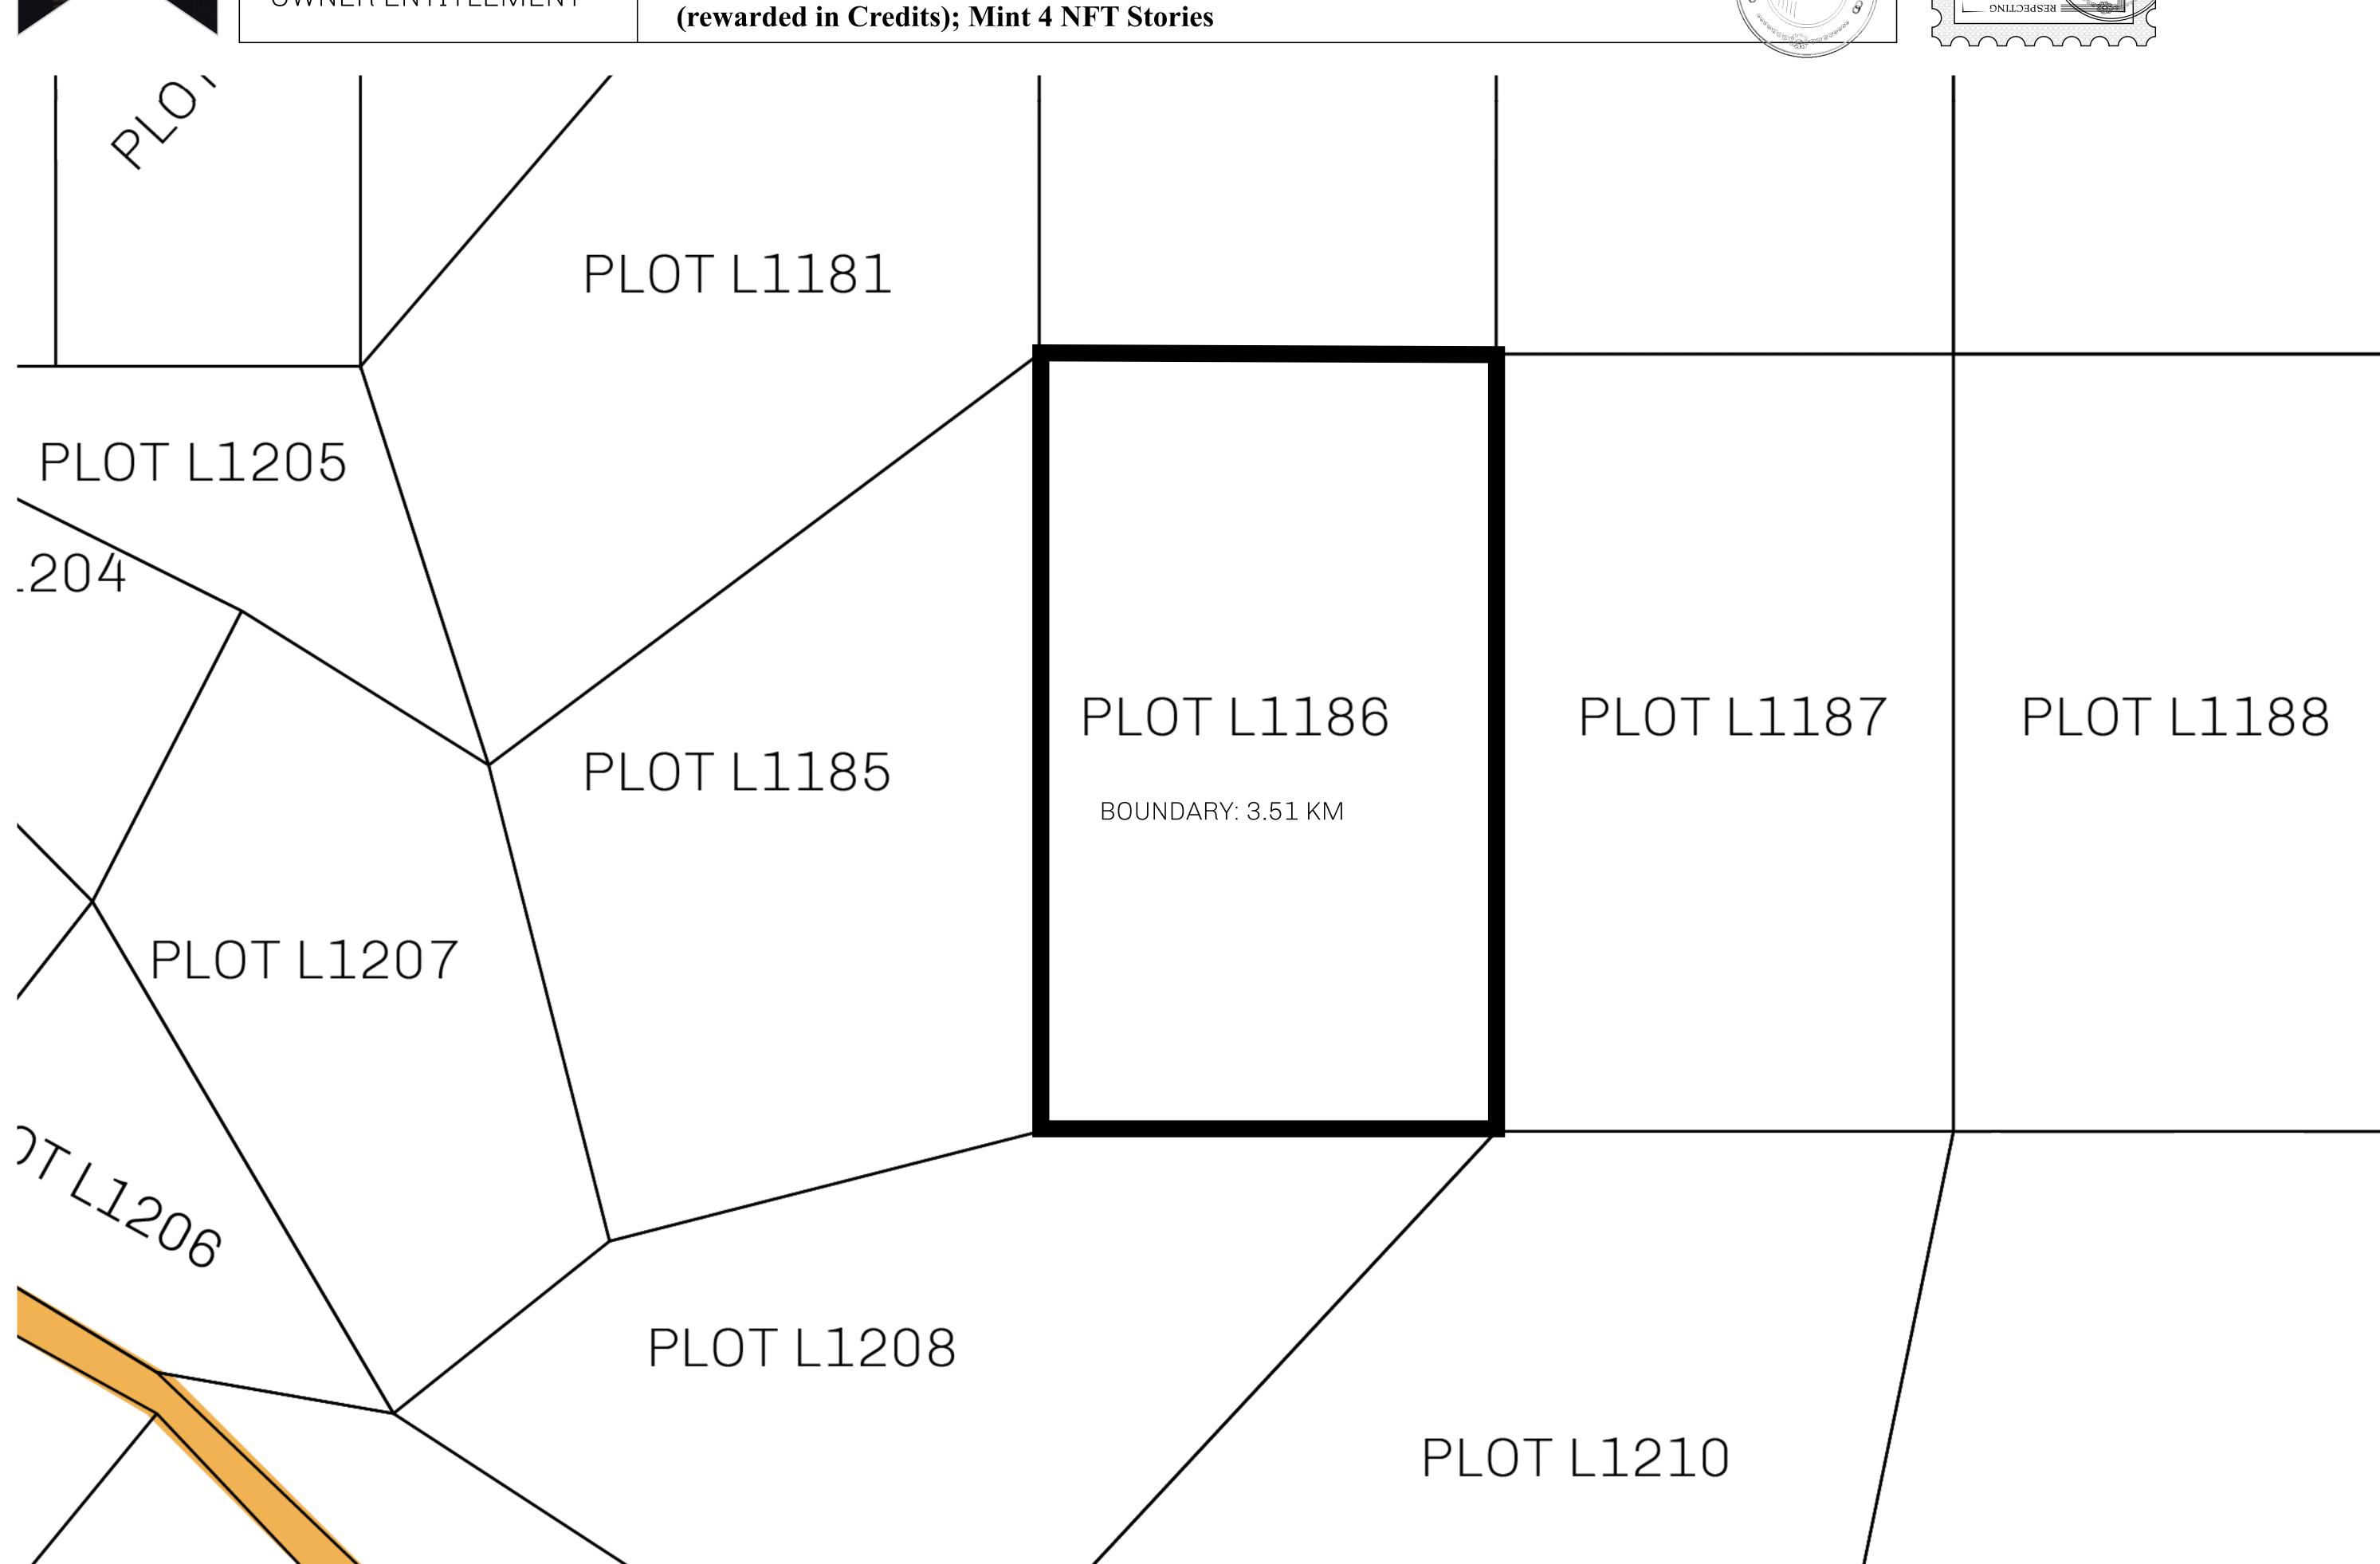

## TITLE NUMBER H.M. LNFT Land Registry L1186-041021 BJ. SCALE 1/50000 ADMINISTRATIVE AREA THE GREAT EMPIRE ISSUED **04 October 2021** Type W-GE: Share of 0.3% of all BUN sales based on number of NFT Stories minted