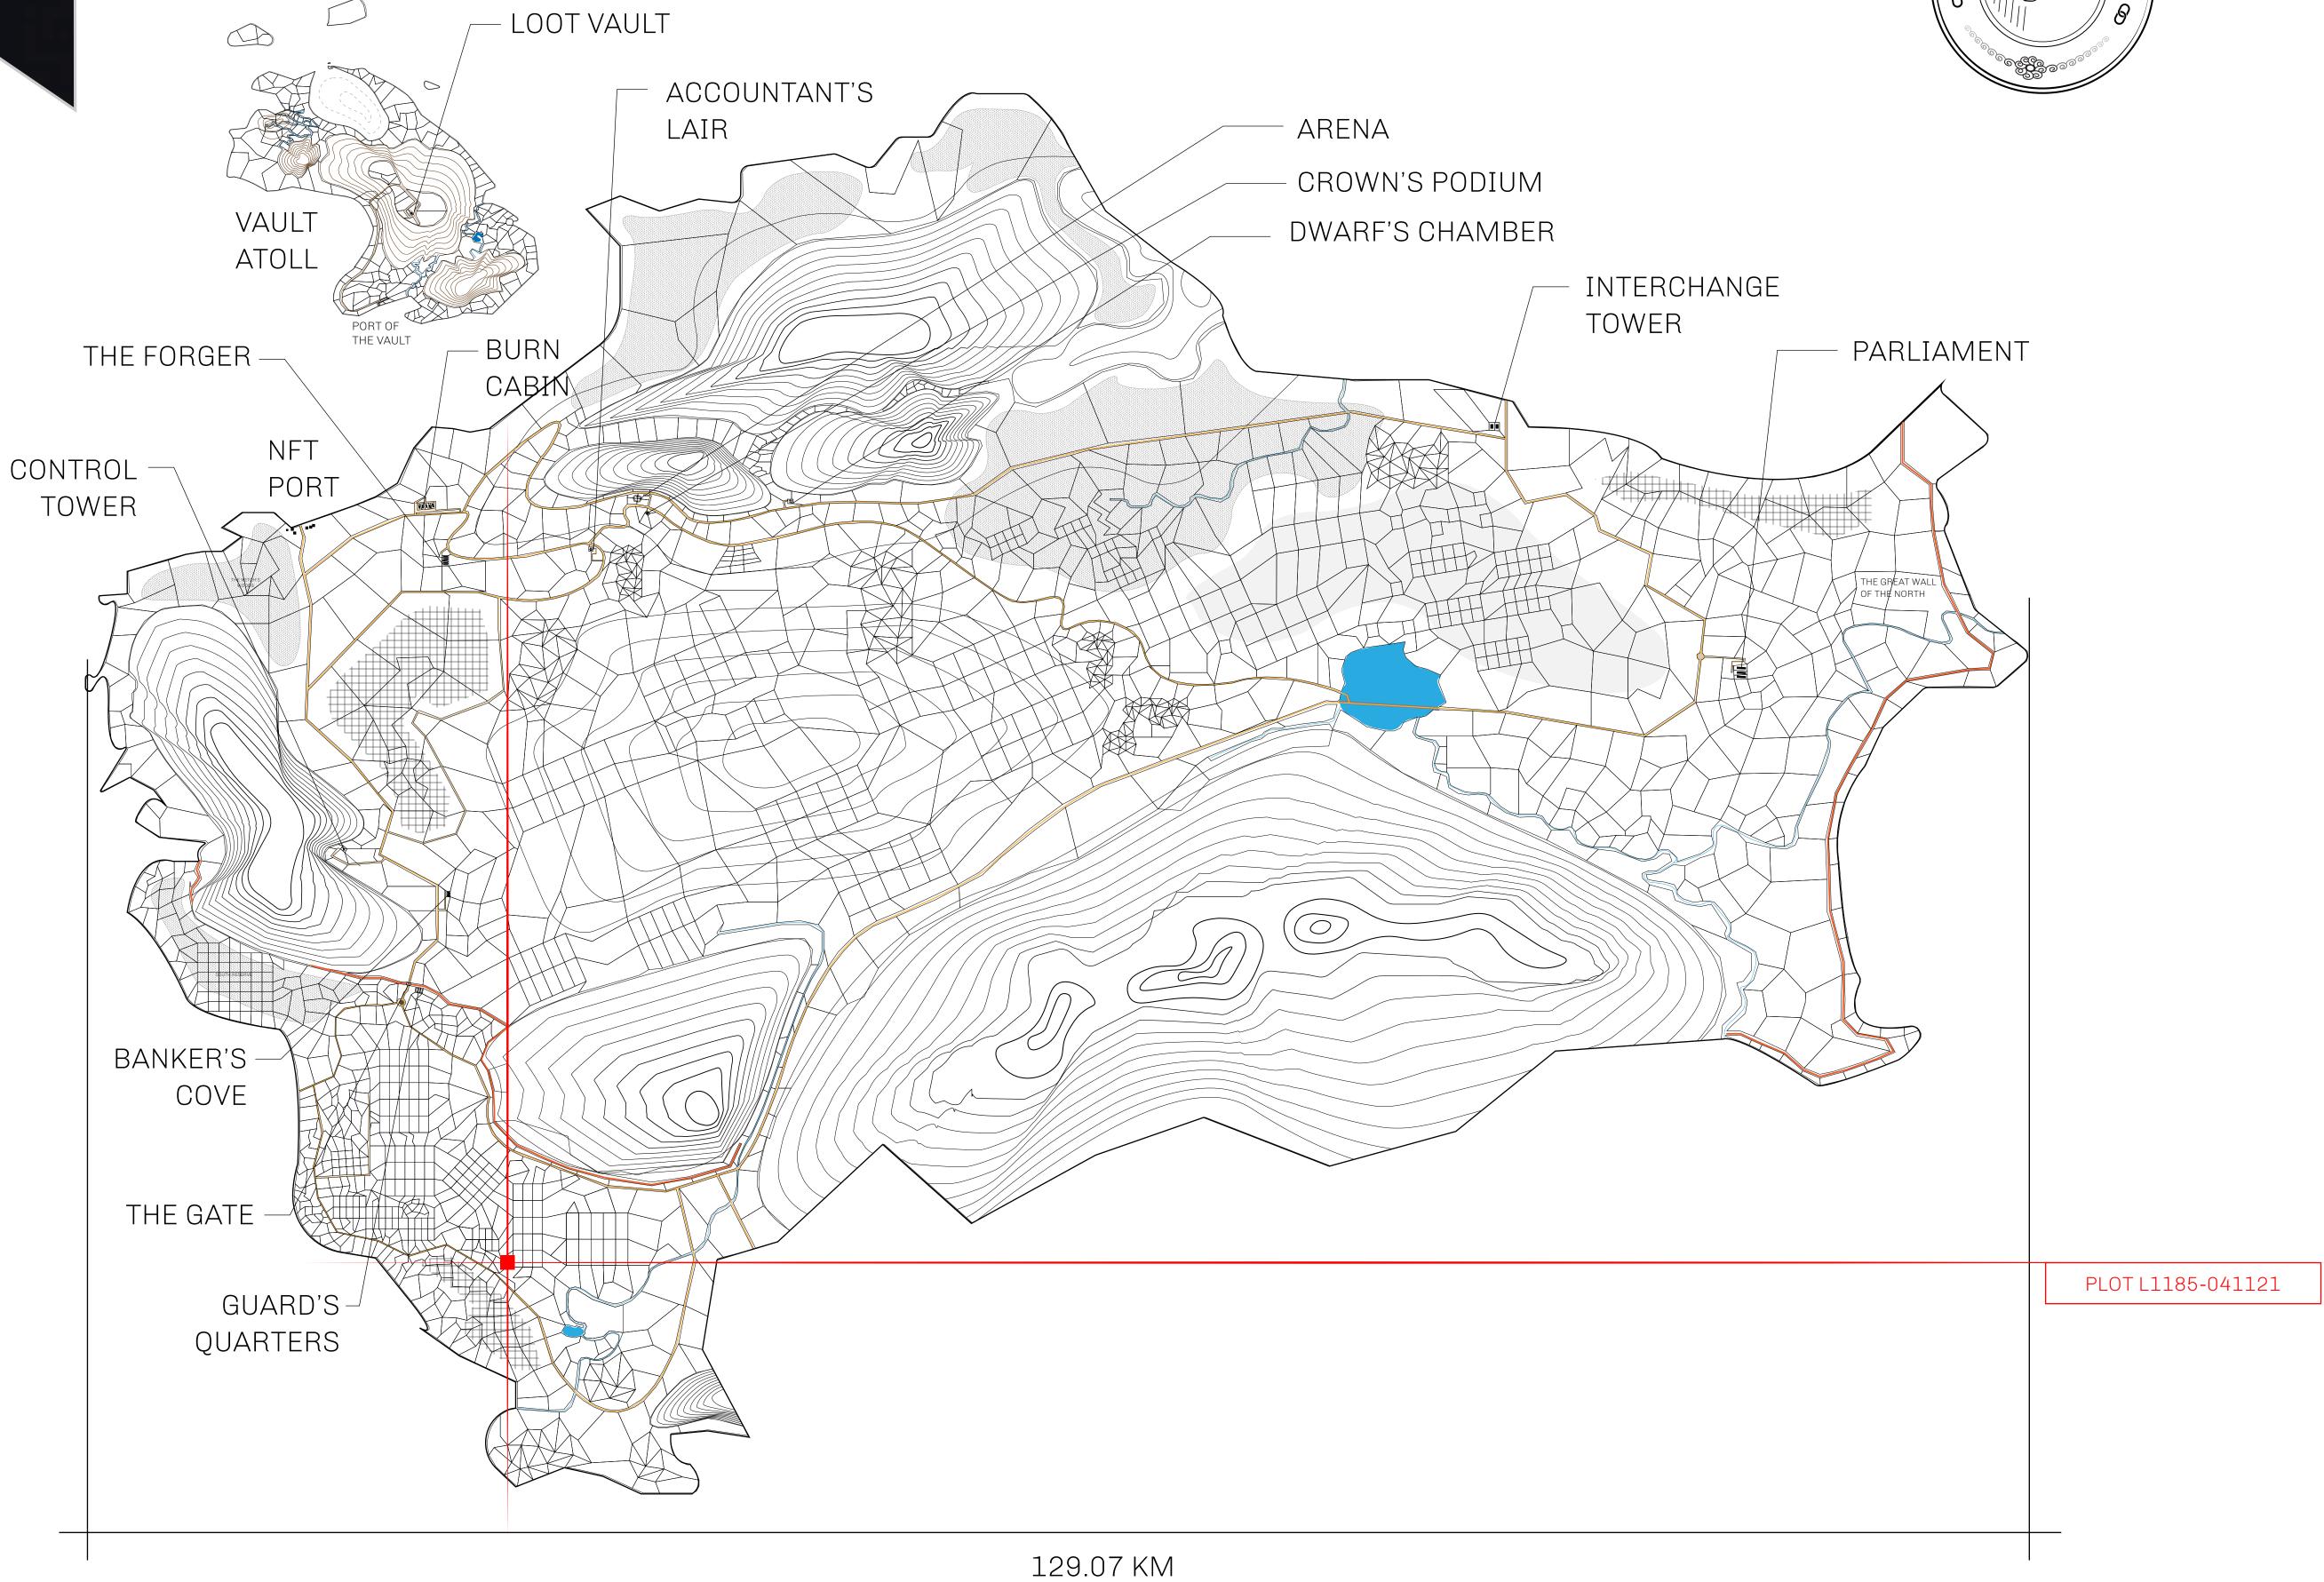

## HER MAJESTY'S GATED WORLD

The largest surface area of all of the realms, the great empire is the most populous country and second only as economic powerhouse to X by SL. Within its borders, the parliament sits, banks issue BUN, LTT, and USDC credits, auctions happen in the arena, NFTs are minted and custodied, in addition to containing other commercial activities. Following the last war, border controls are tight and only persons invited can come in.

## GEOGRAPHY

COASTLINE 462.64 KM (287.47 MILES)

BORDERS OCEAN, ROYAUME DE SATOSHI, X BY SL & TERRITORIO LTT ST

HIGHEST POINT MOUNT ARES +8120 M

LOWEST POINT NFT PORT 0 M

PLOTS 2284 SCALE 1:50000