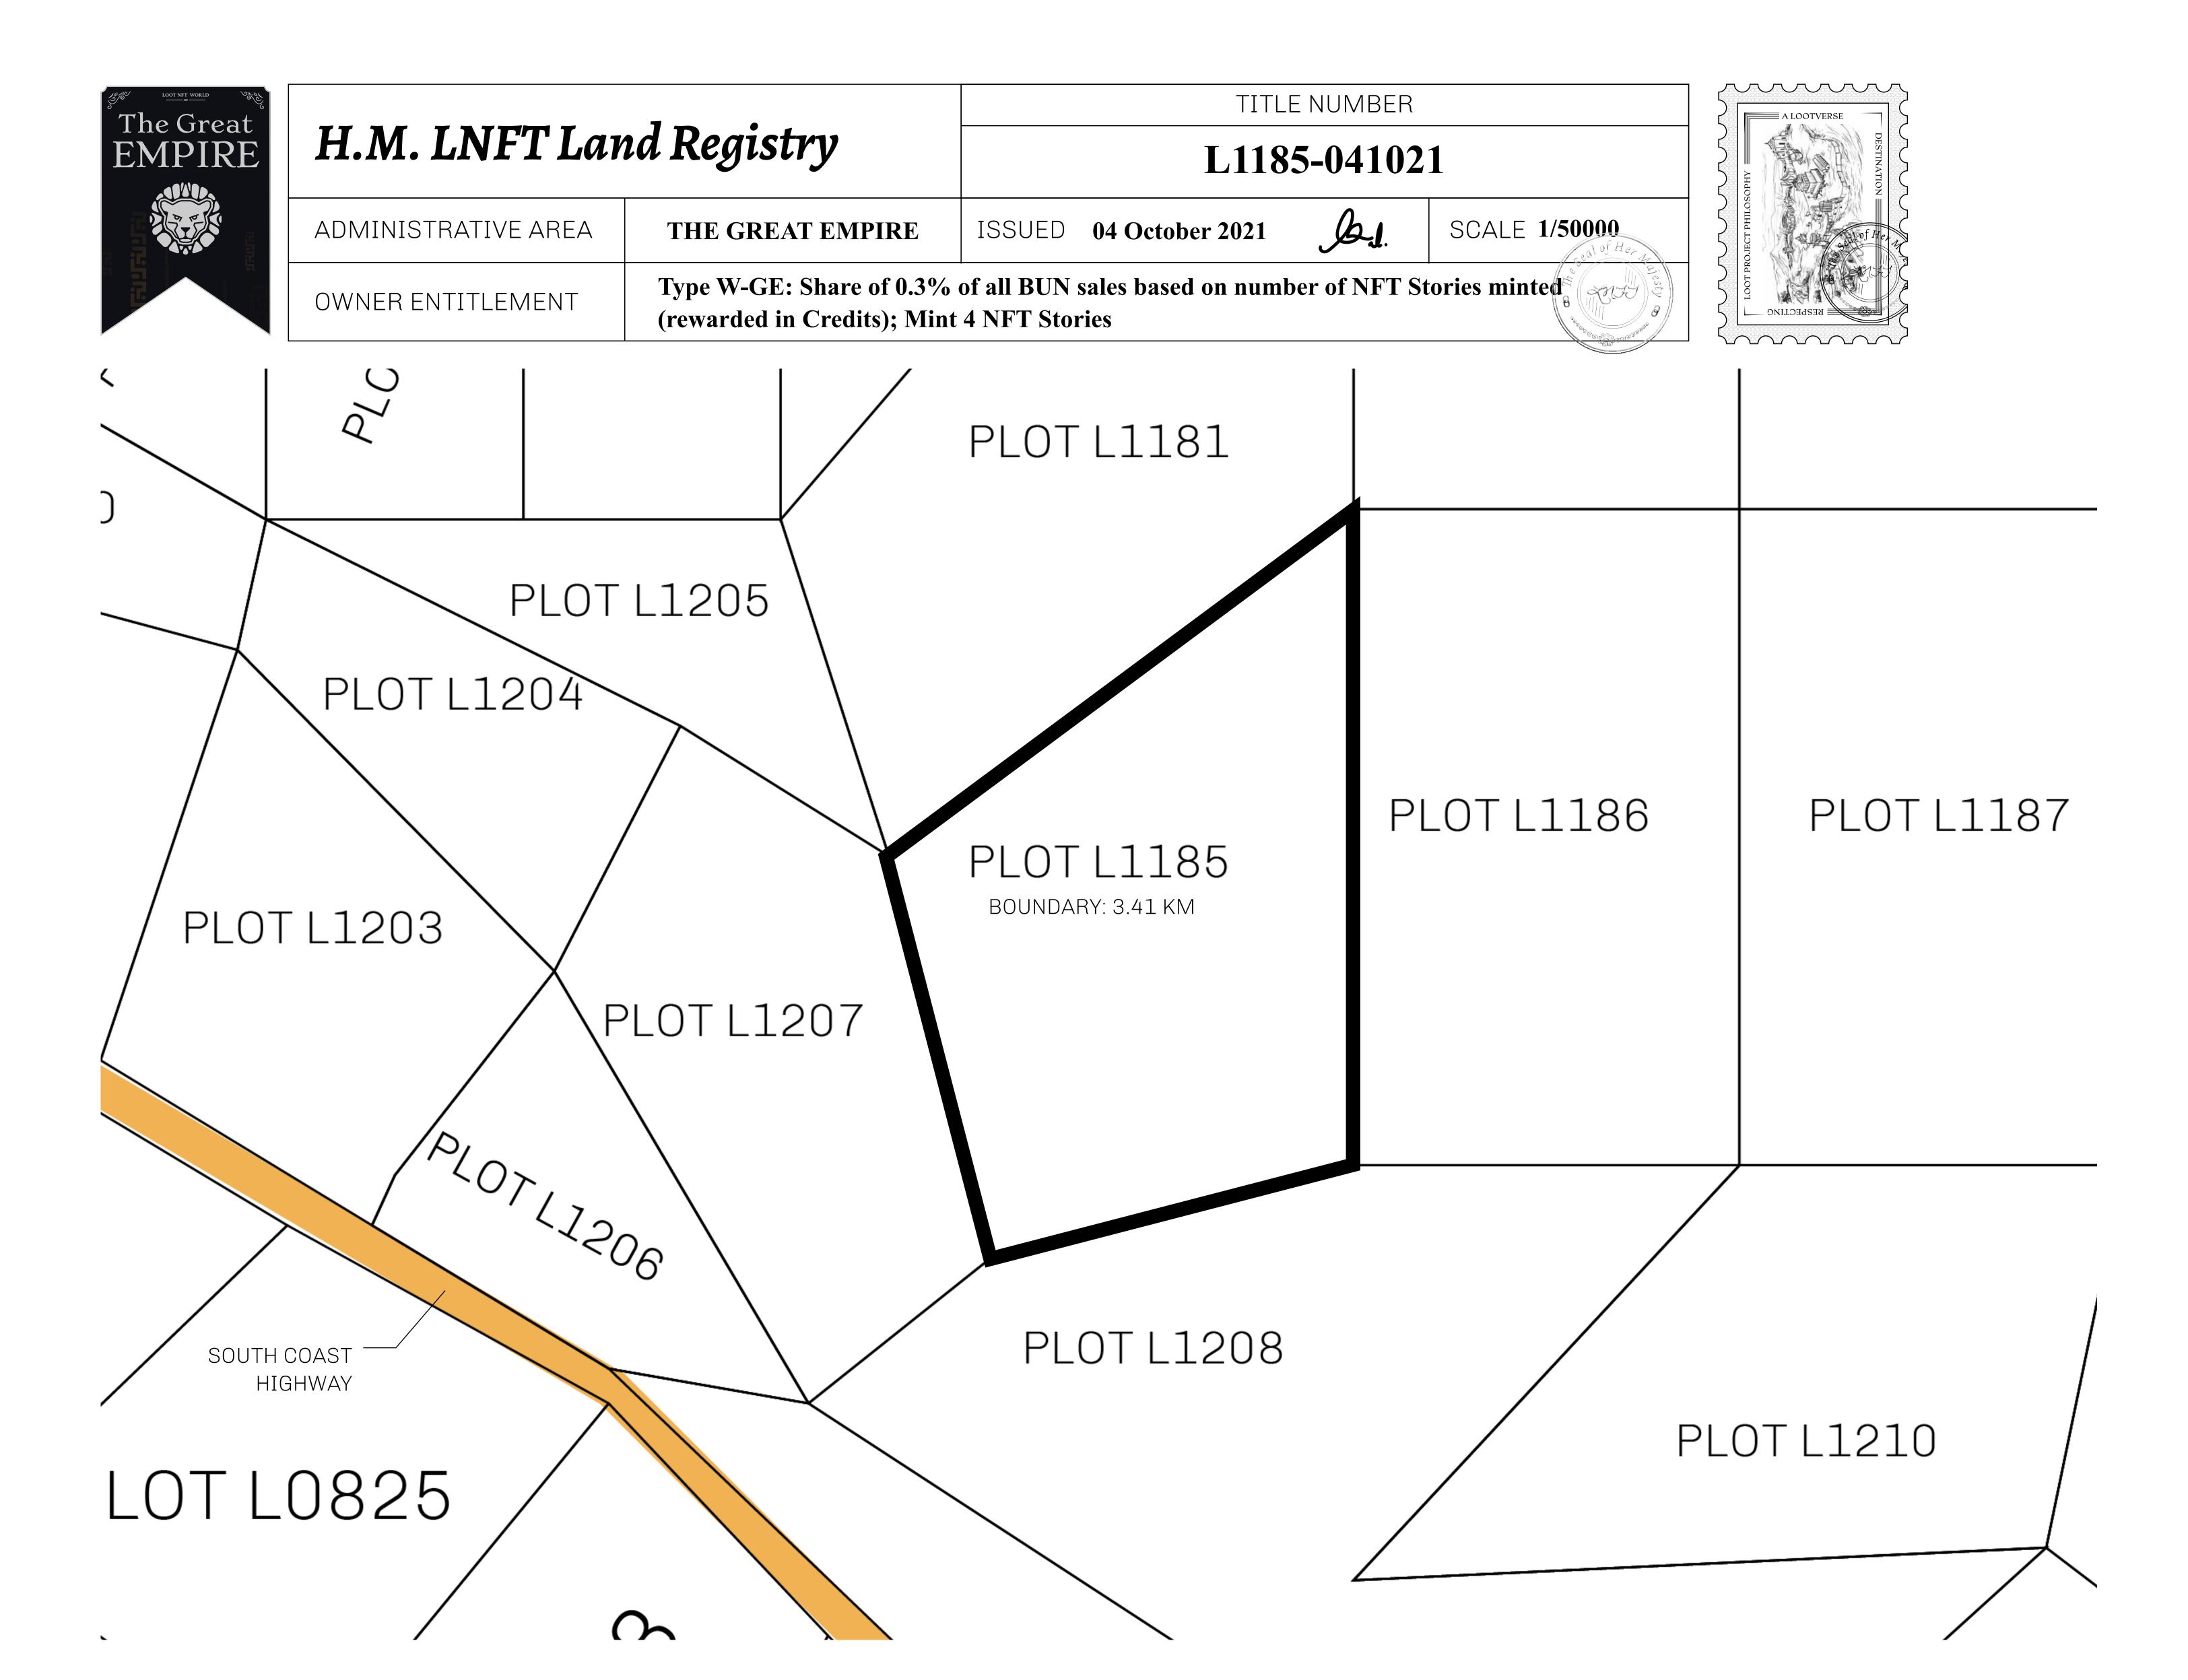

## GEOGRAPHY

COASTLINE 462.64 KM (287.47 MILES)

BORDERS OCEAN, ROYAUME DE SATOSHI, X BY SL & TERRITORIO LTT ST

HIGHEST POINT MOUNT ARES +8120 M

LOWEST POINT NFT PORT 0 M

PLOTS 2284 SCALE 1:50000