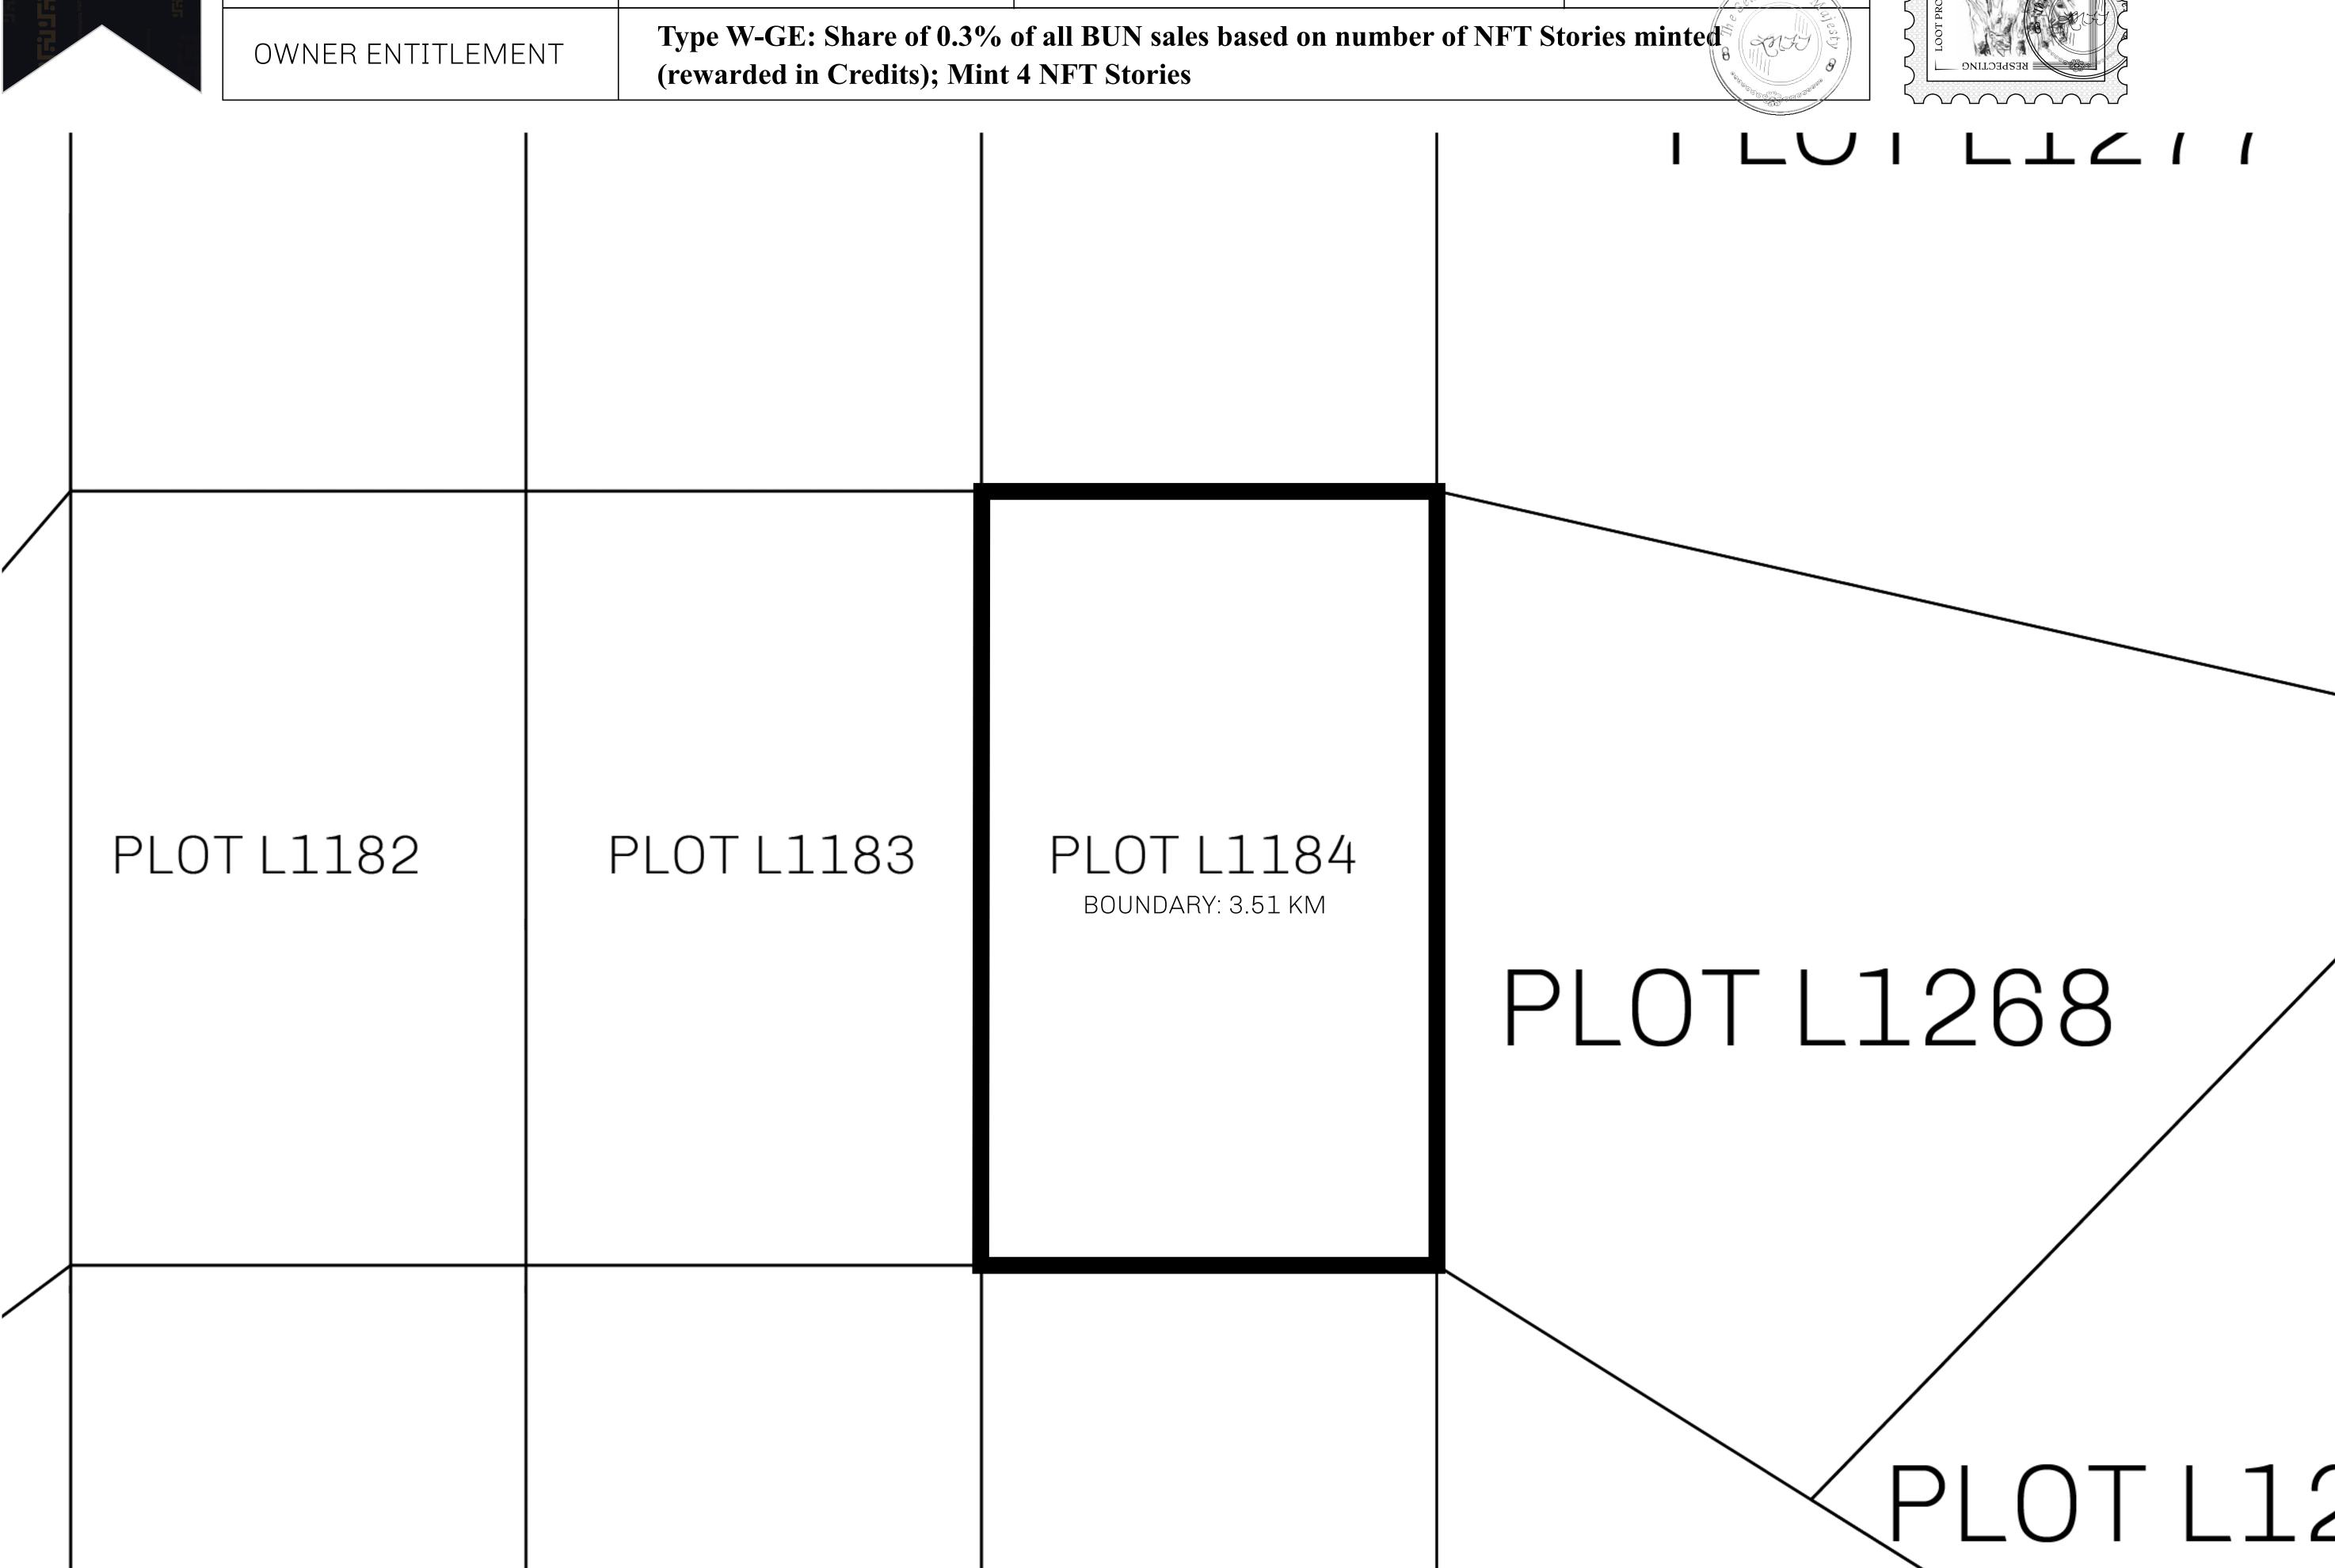

## GEOGRAPHY

COASTLINE 462.64 KM (287.47 MILES)

BORDERS OCEAN, ROYAUME DE SATOSHI, X BY SL & TERRITORIO LTT ST

HIGHEST POINT MOUNT ARES +8120 M

LOWEST POINT NFT PORT 0 M

PLOTS 2284 SCALE 1:50000

129.07 KM

DI OT I 11QA

## H.M. LNFT Land Registry

L1184-041021

TITLE NUMBER

ADMINISTRATIVE AREA THE GREAT EMPIRE

ISSUED **04 October 2021** 

SCALE 1/50000