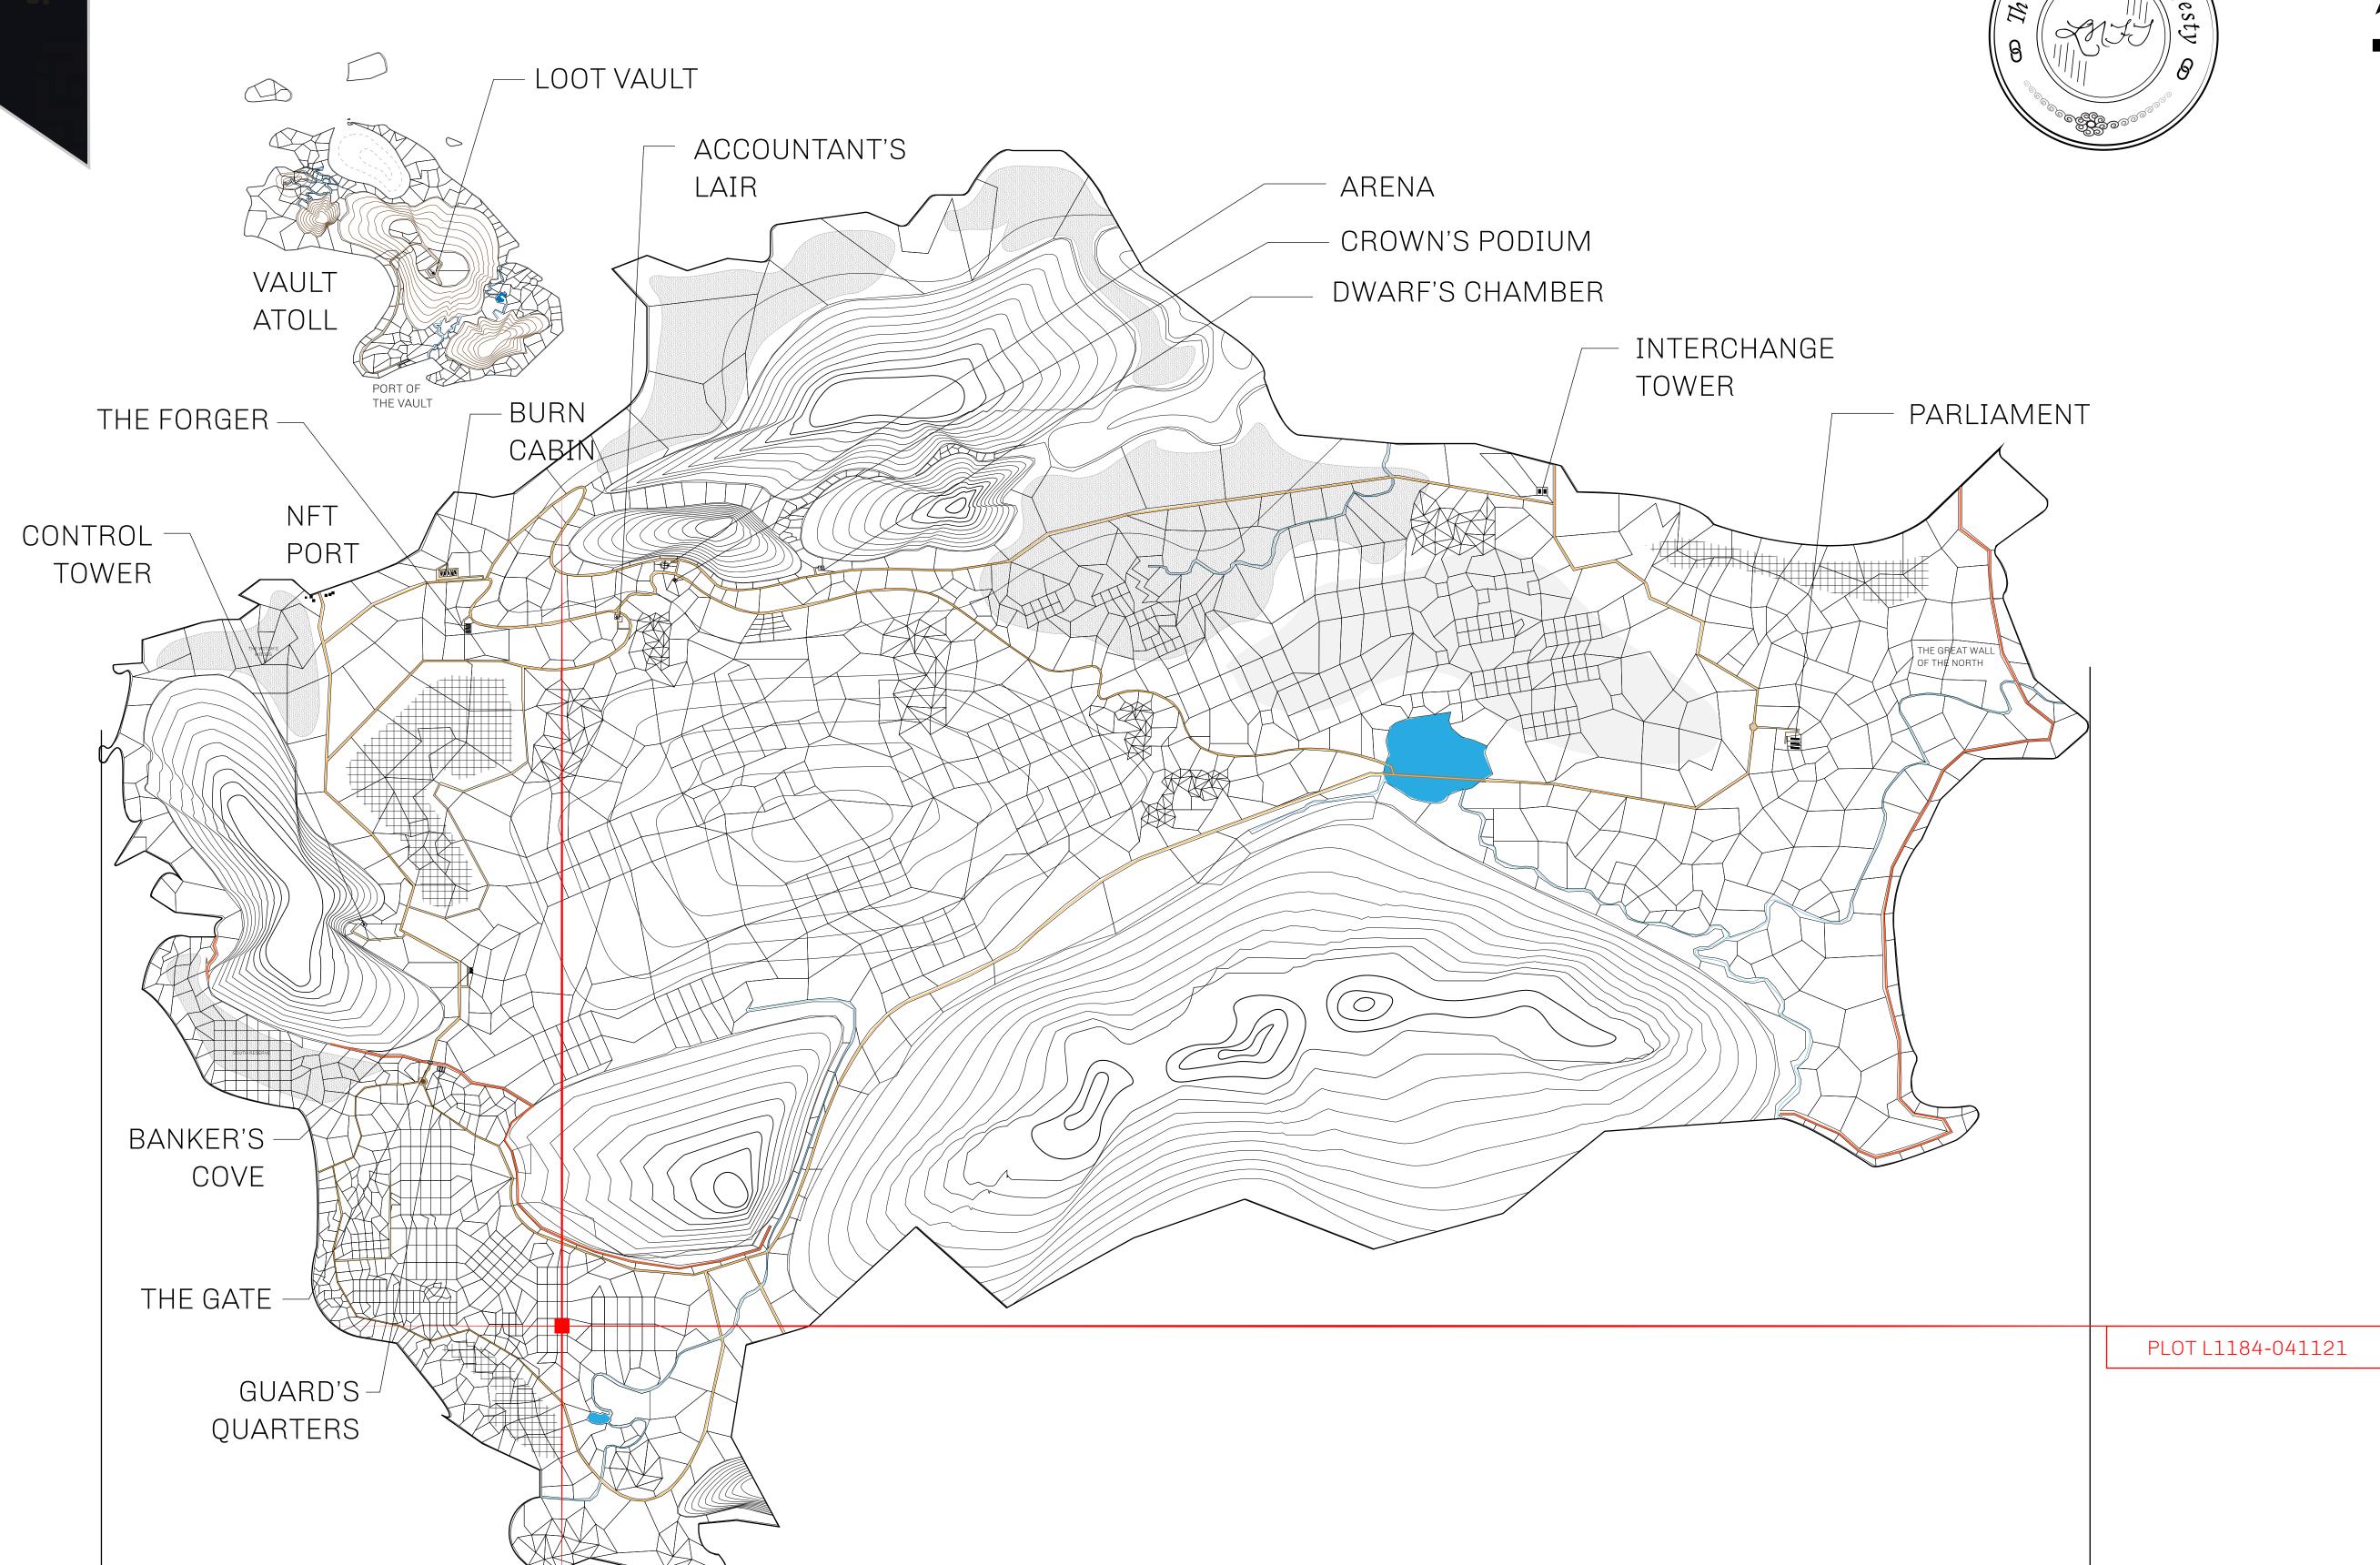

## GEOGRAPHY

COASTLINE 462.64 KM (287.47 MILES)

BORDERS OCEAN, ROYAUME DE SATOSHI, X BY SL & TERRITORIO LTT ST

HIGHEST POINT MOUNT ARES +8120 M

LOWEST POINT NFT PORT 0 M

PLOTS 2284 SCALE 1:50000

129.07 KM

DI OT I 11QA

## H.M. LNFT Land Registry

L1184-041021

TITLE NUMBER

ADMINISTRATIVE AREA THE GREAT EMPIRE

ISSUED **04 October 2021** 

SCALE 1/50000