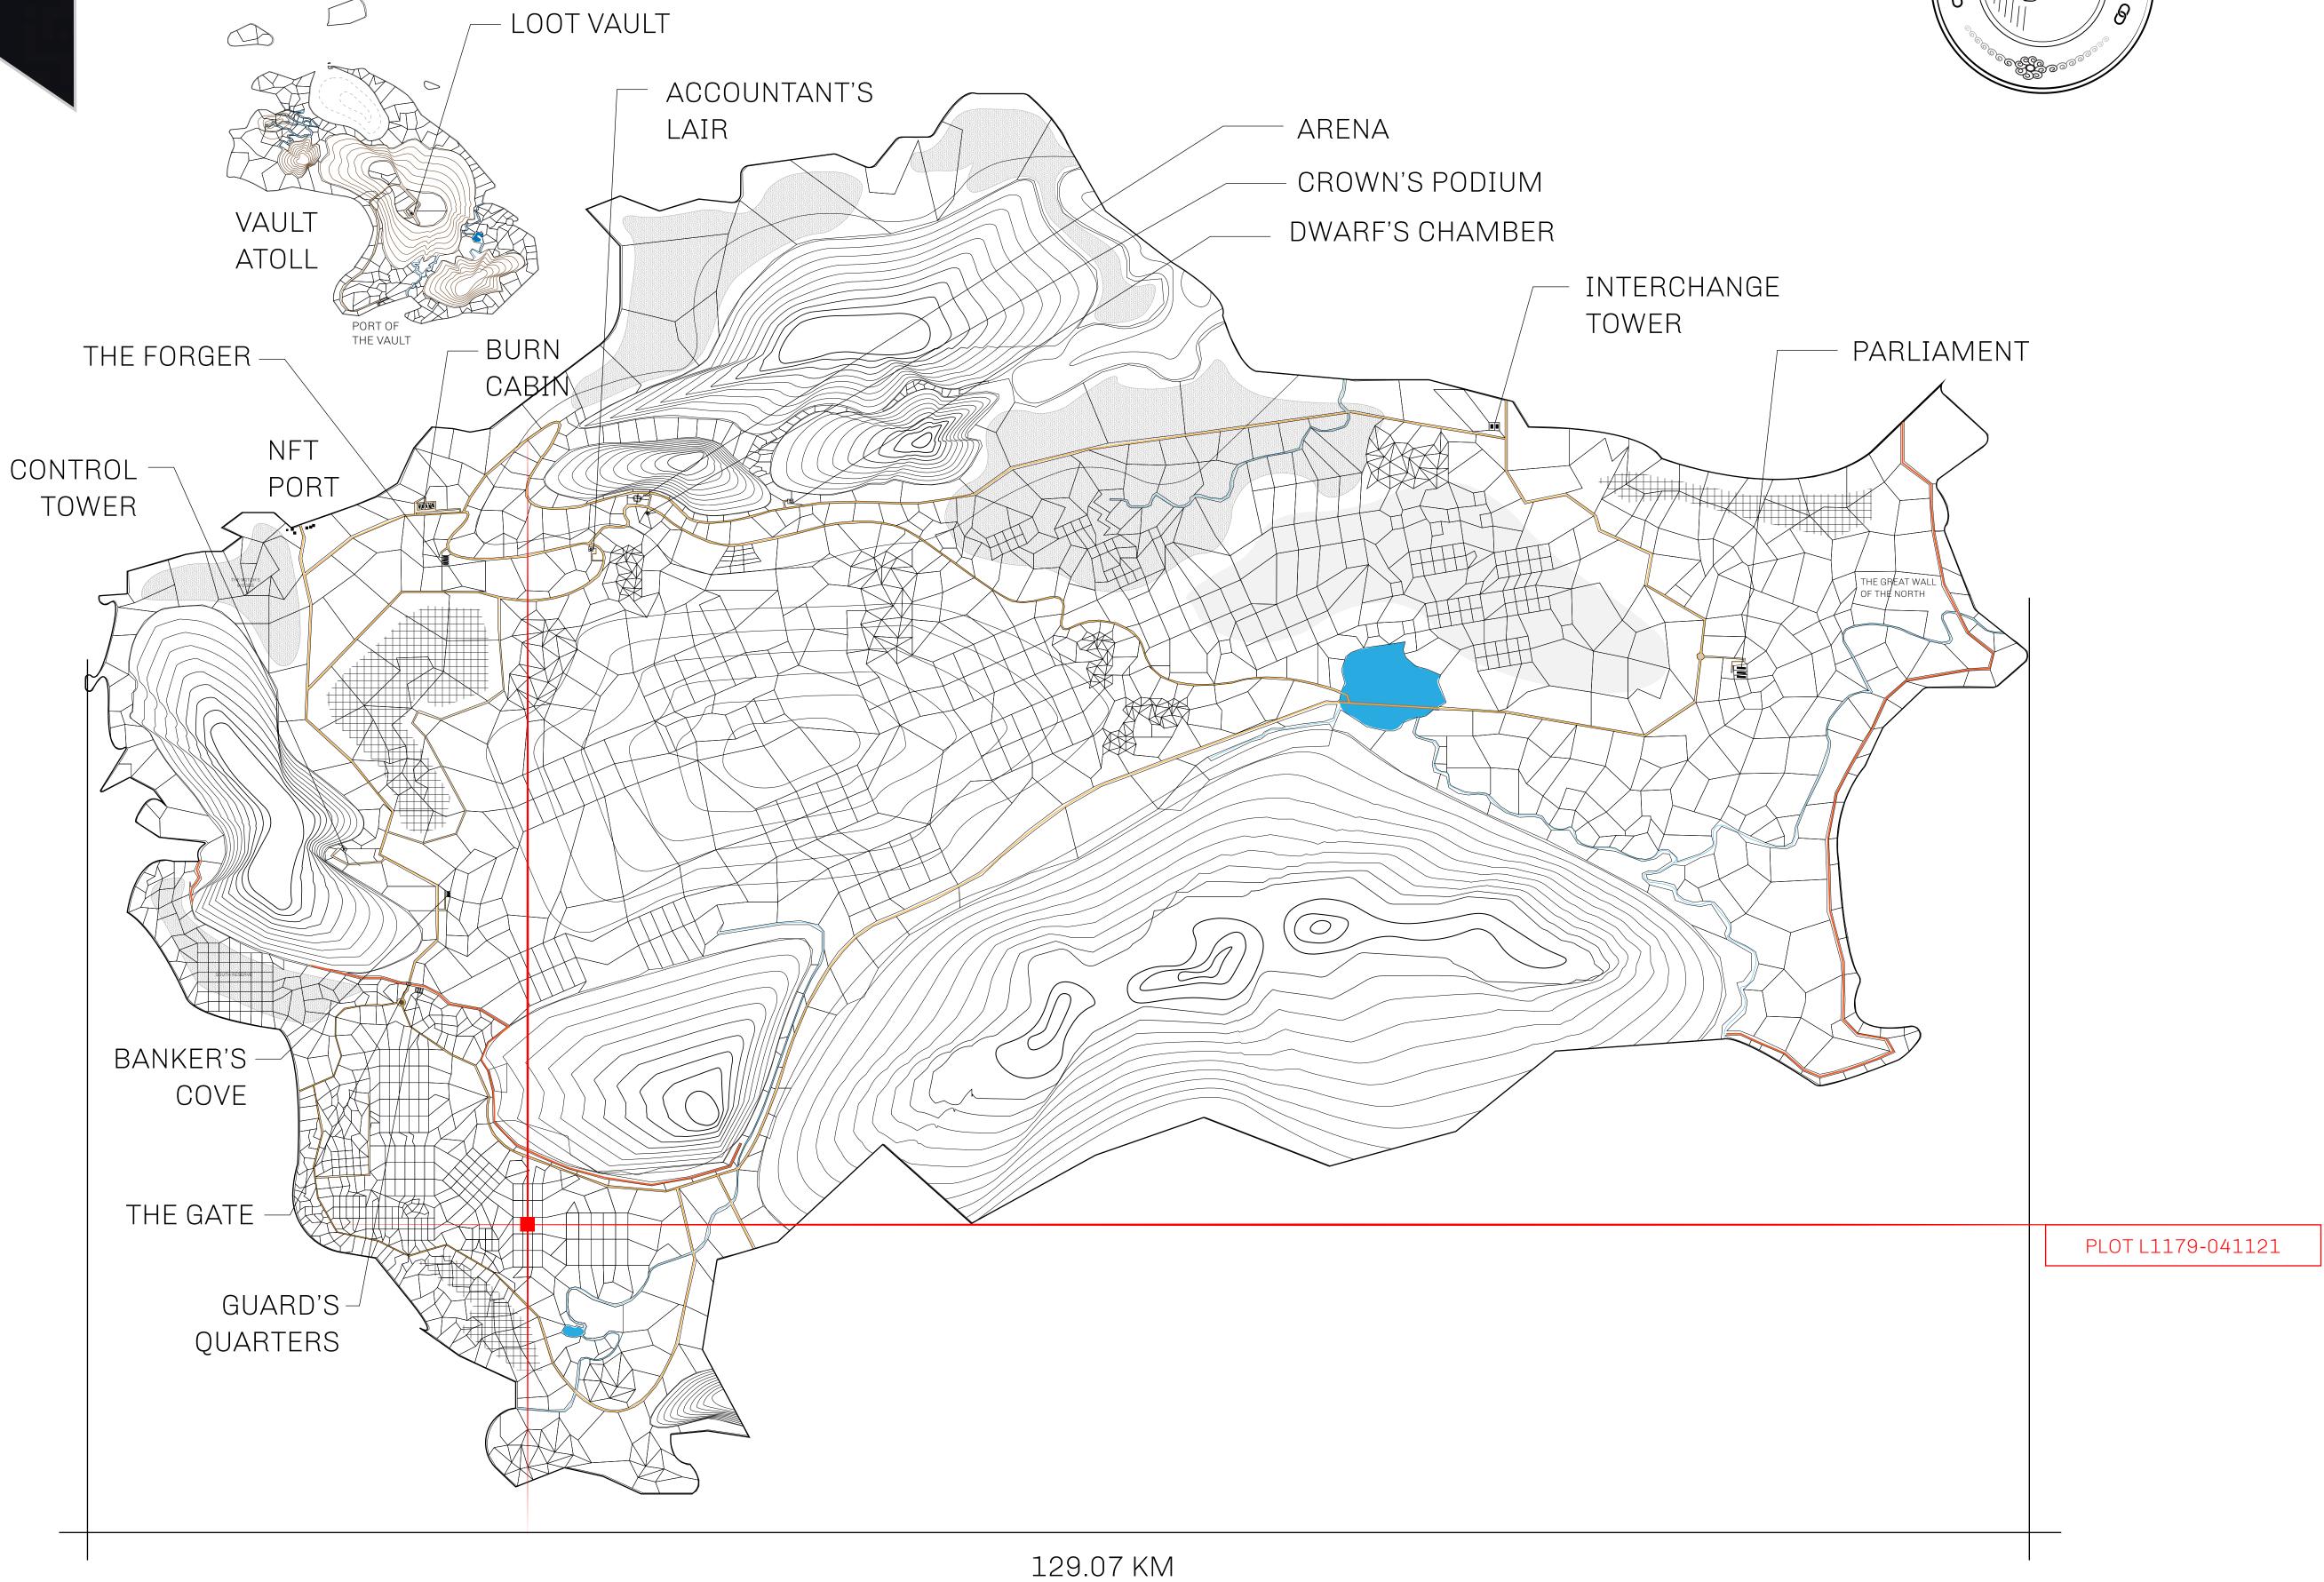

## HER MAJESTY'S GATED WORLD

The largest surface area of all of the realms, the great empire is the most populous country and second only as economic powerhouse to X by SL. Within its borders, the parliament sits, banks issue BUN, LTT, and USDC credits, auctions happen in the arena, NFTs are minted and custodied, in addition to containing other commercial activities. Following the last war, border controls are tight and only persons invited can come in.

## GEOGRAPHY

COASTLINE 462.64 KM (287.47 MILES)

BORDERS OCEAN, ROYAUME DE SATOSHI, X BY SL & TERRITORIO LTT ST

HIGHEST POINT MOUNT ARES +8120 M

LOWEST POINT NFT PORT 0 M

PLOTS 2284 SCALE 1:50000

 $_{1175}$ 