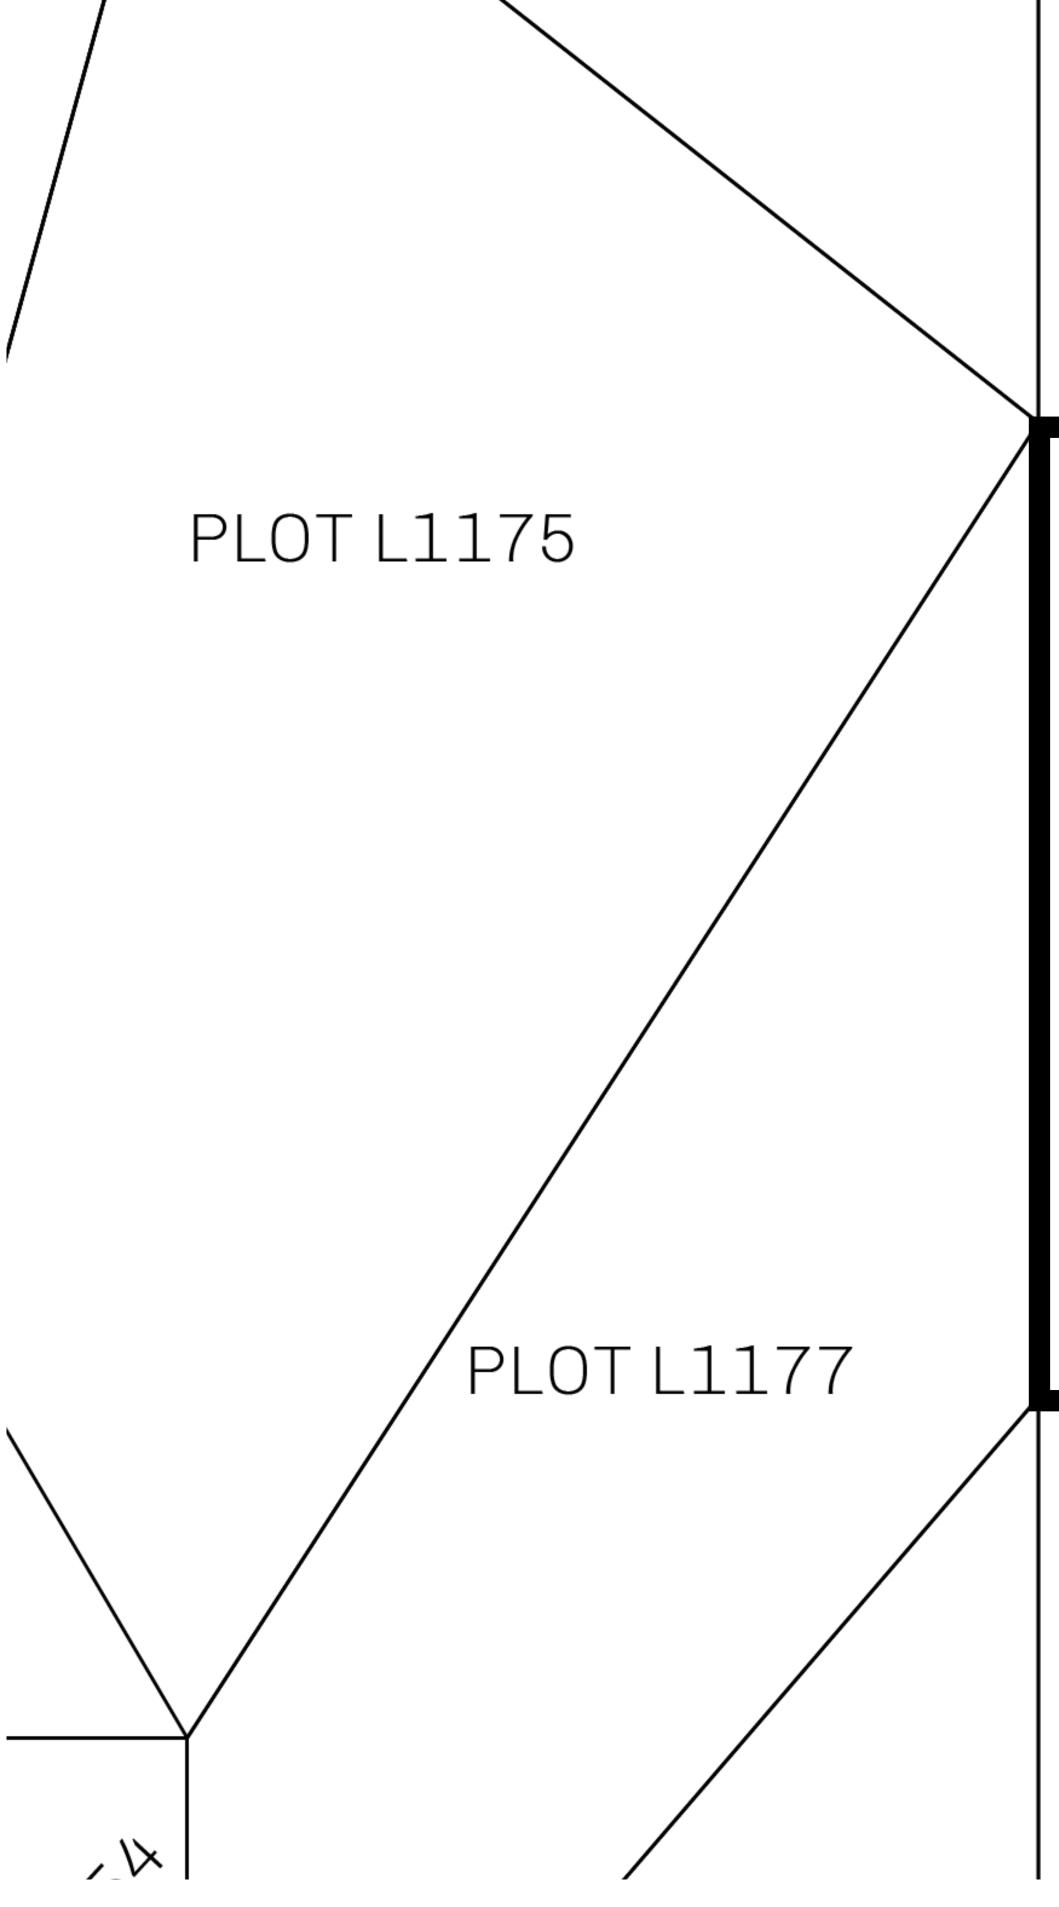

# H.M. LNFT Land Registry

ADMINISTRATIVE AREA

OWNER ENTITLEMENT

**THE GREAT** 

**Type W-GE: Sl** (rewarded in C

|                                 | TITLE NUMBER<br>L1178-041021 |          |                   |              |              |                                       |
|---------------------------------|------------------------------|----------|-------------------|--------------|--------------|---------------------------------------|
| y                               |                              |          |                   |              |              |                                       |
| EMPIRE                          | ISSUED                       | 04 Octob | er 2021 <b>b.</b> |              | SCALE 1/5000 |                                       |
| Share of 0.3%<br>Credits); Mint |                              |          | d on numb         | oer of NFT S | tories minte | C C C C C C C C C C C C C C C C C C C |
| PLOT   BOUNDARY                 |                              | 3        | PL                | LOT L1       | .179         |                                       |
| PLOT                            | L1182                        | 2        | PL                | LOT L1       | .183         |                                       |