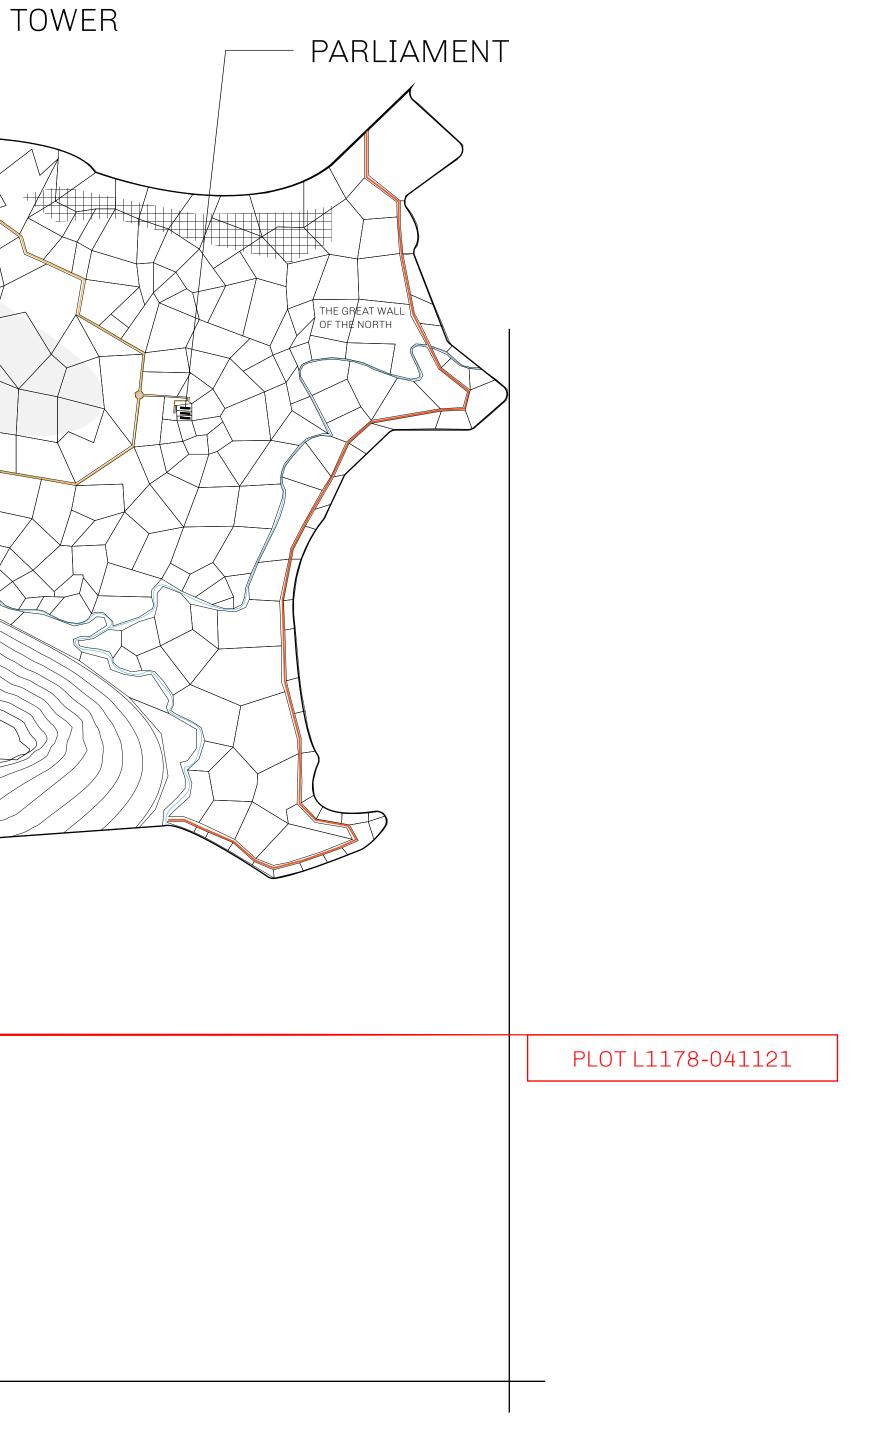

# H.M. LNFT Land Registry

ADMINISTRATIVE AREA

OWNER ENTITLEMENT

**THE GREAT** 

**Type W-GE: Sl** (rewarded in C

|                                 | TITLE NUMBER<br>L1178-041021 |          |                   |              |              |                                       |
|---------------------------------|------------------------------|----------|-------------------|--------------|--------------|---------------------------------------|
| y                               |                              |          |                   |              |              |                                       |
| EMPIRE                          | ISSUED                       | 04 Octob | er 2021 <b>b.</b> |              | SCALE 1/5000 |                                       |
| Share of 0.3%<br>Credits); Mint |                              |          | d on numb         | oer of NFT S | tories minte | C C C C C C C C C C C C C C C C C C C |
| PLOT   BOUNDARY                 |                              | 3        | PL                | LOT L1       | .179         |                                       |
| PLOT                            | L1182                        | 2        | PL                | LOT L1       | .183         |                                       |