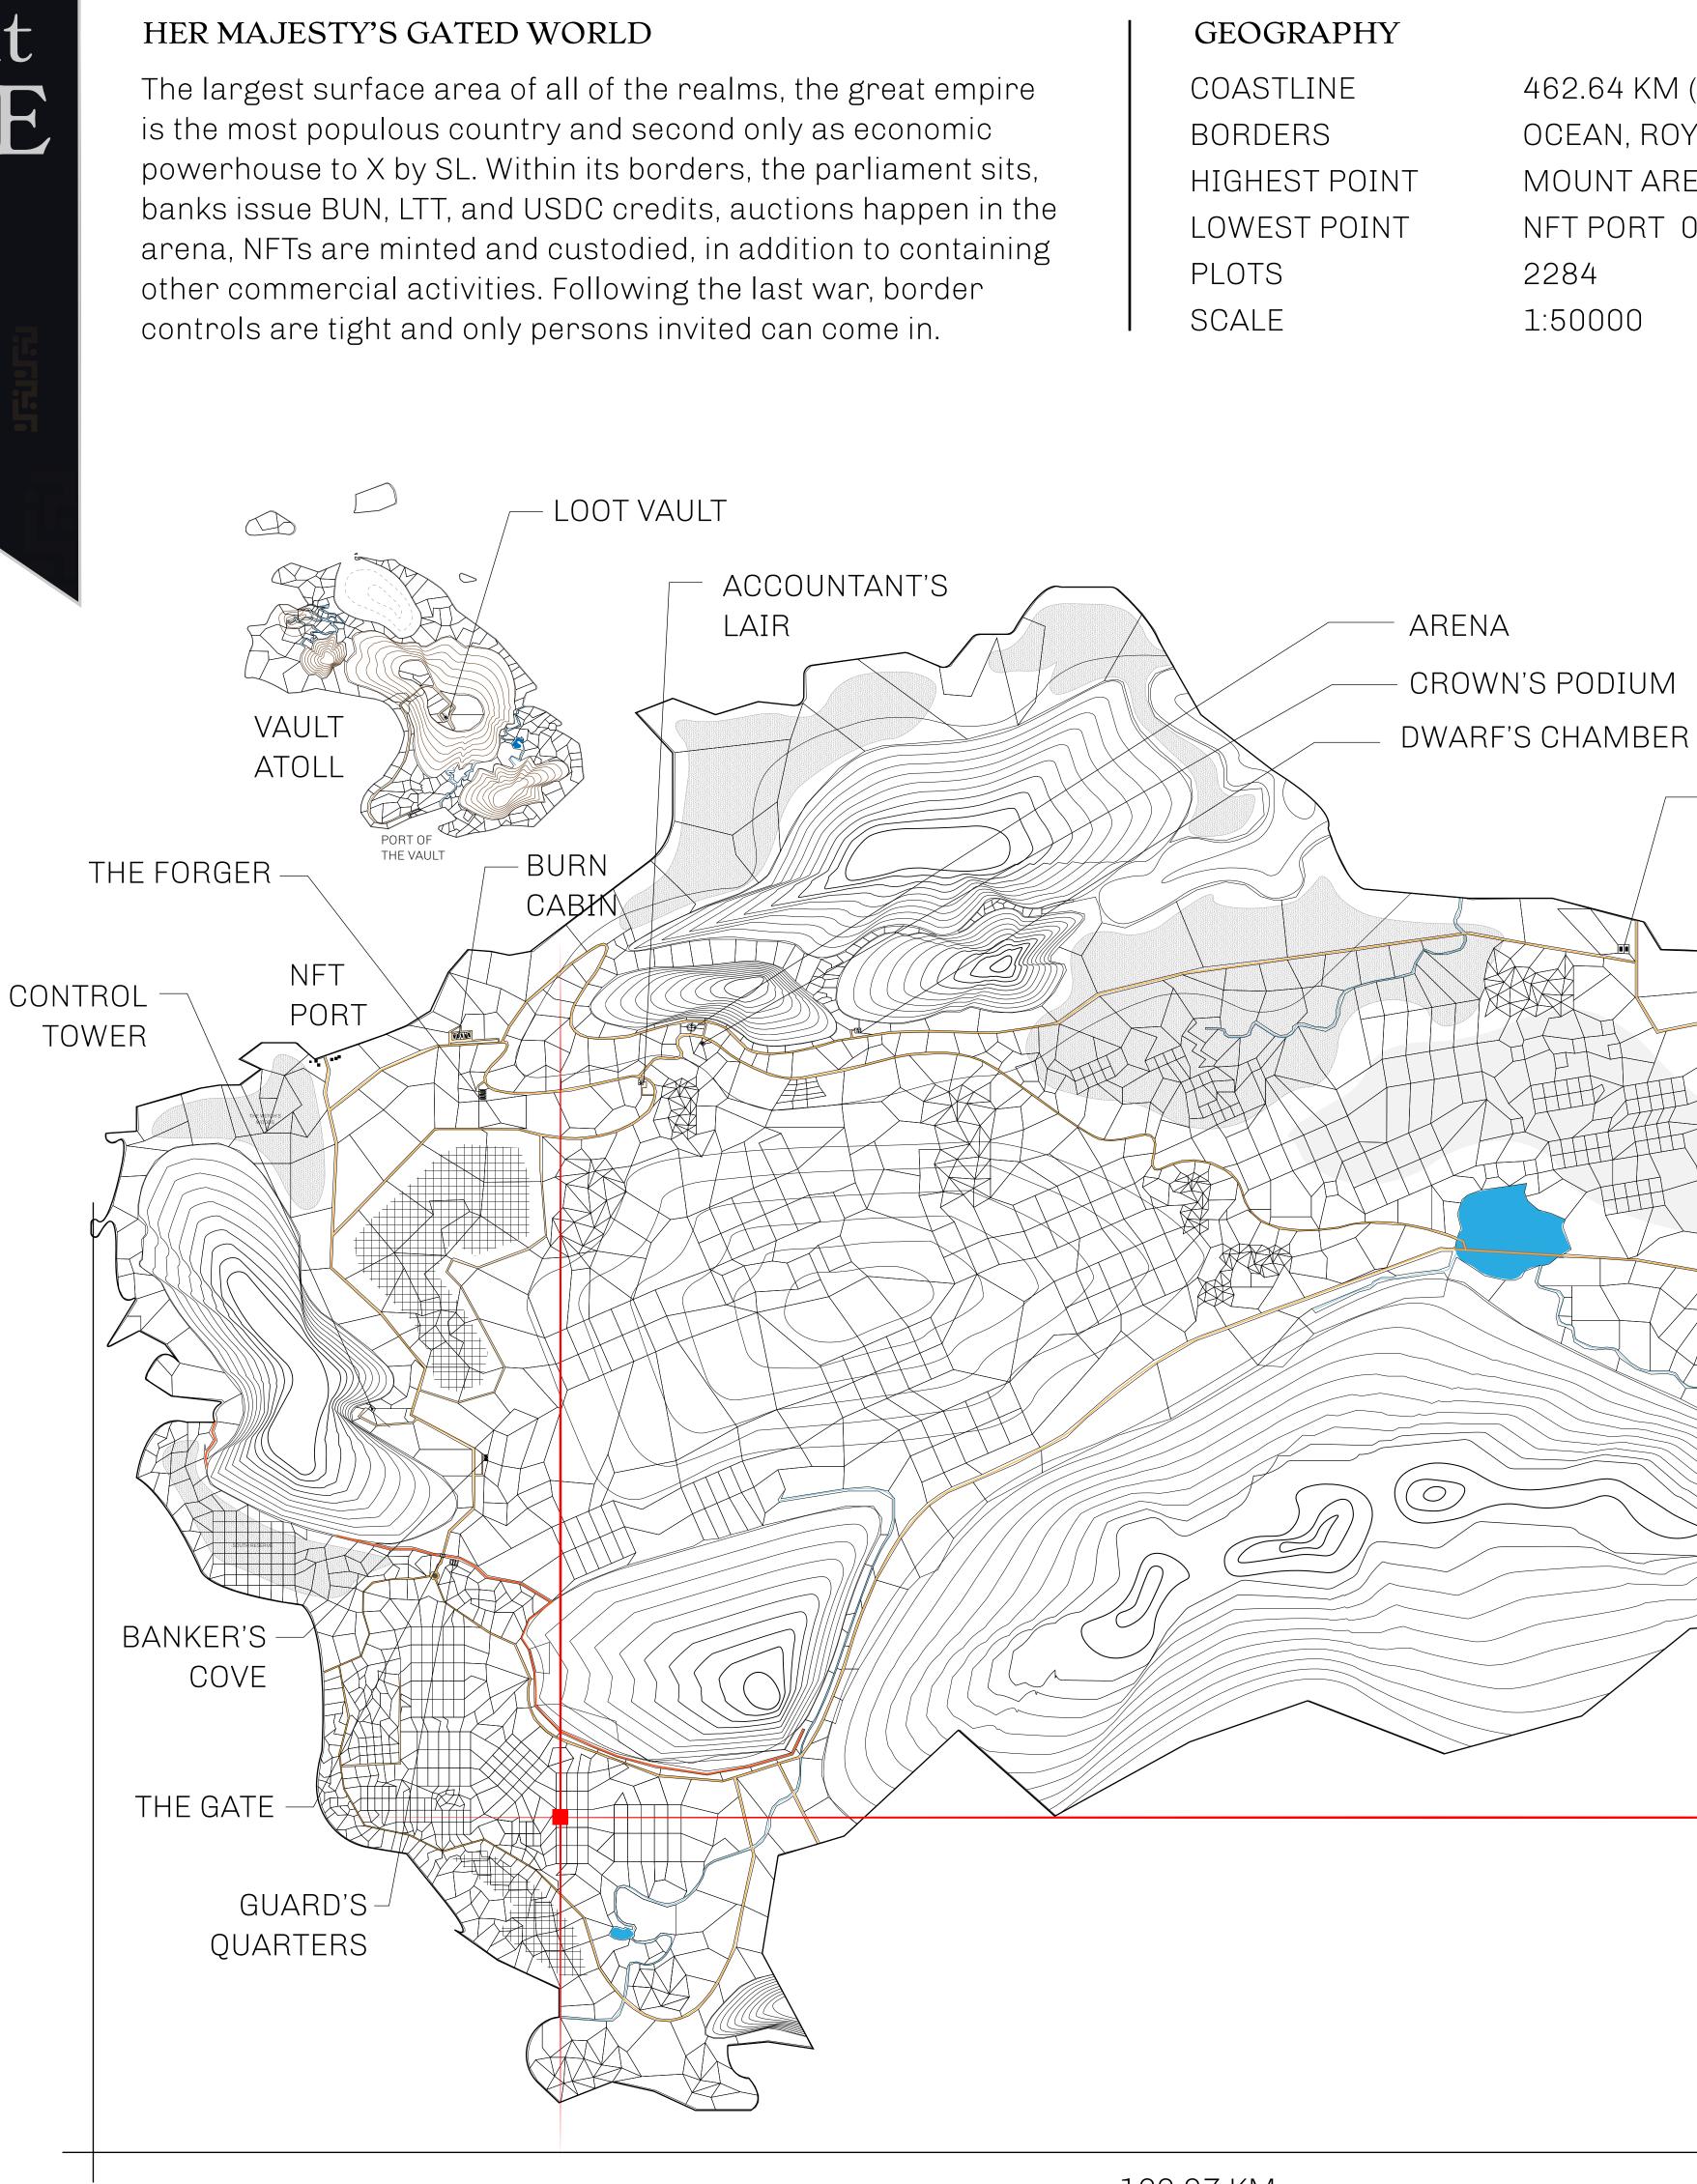

## 462.64 KM (287.47 MILES) OCEAN, ROYAUME DE SATOSHI, X BY SL & TERRITORIO LTT ST MOUNT ARES +8120 M NFT PORT 0 M 1:50000