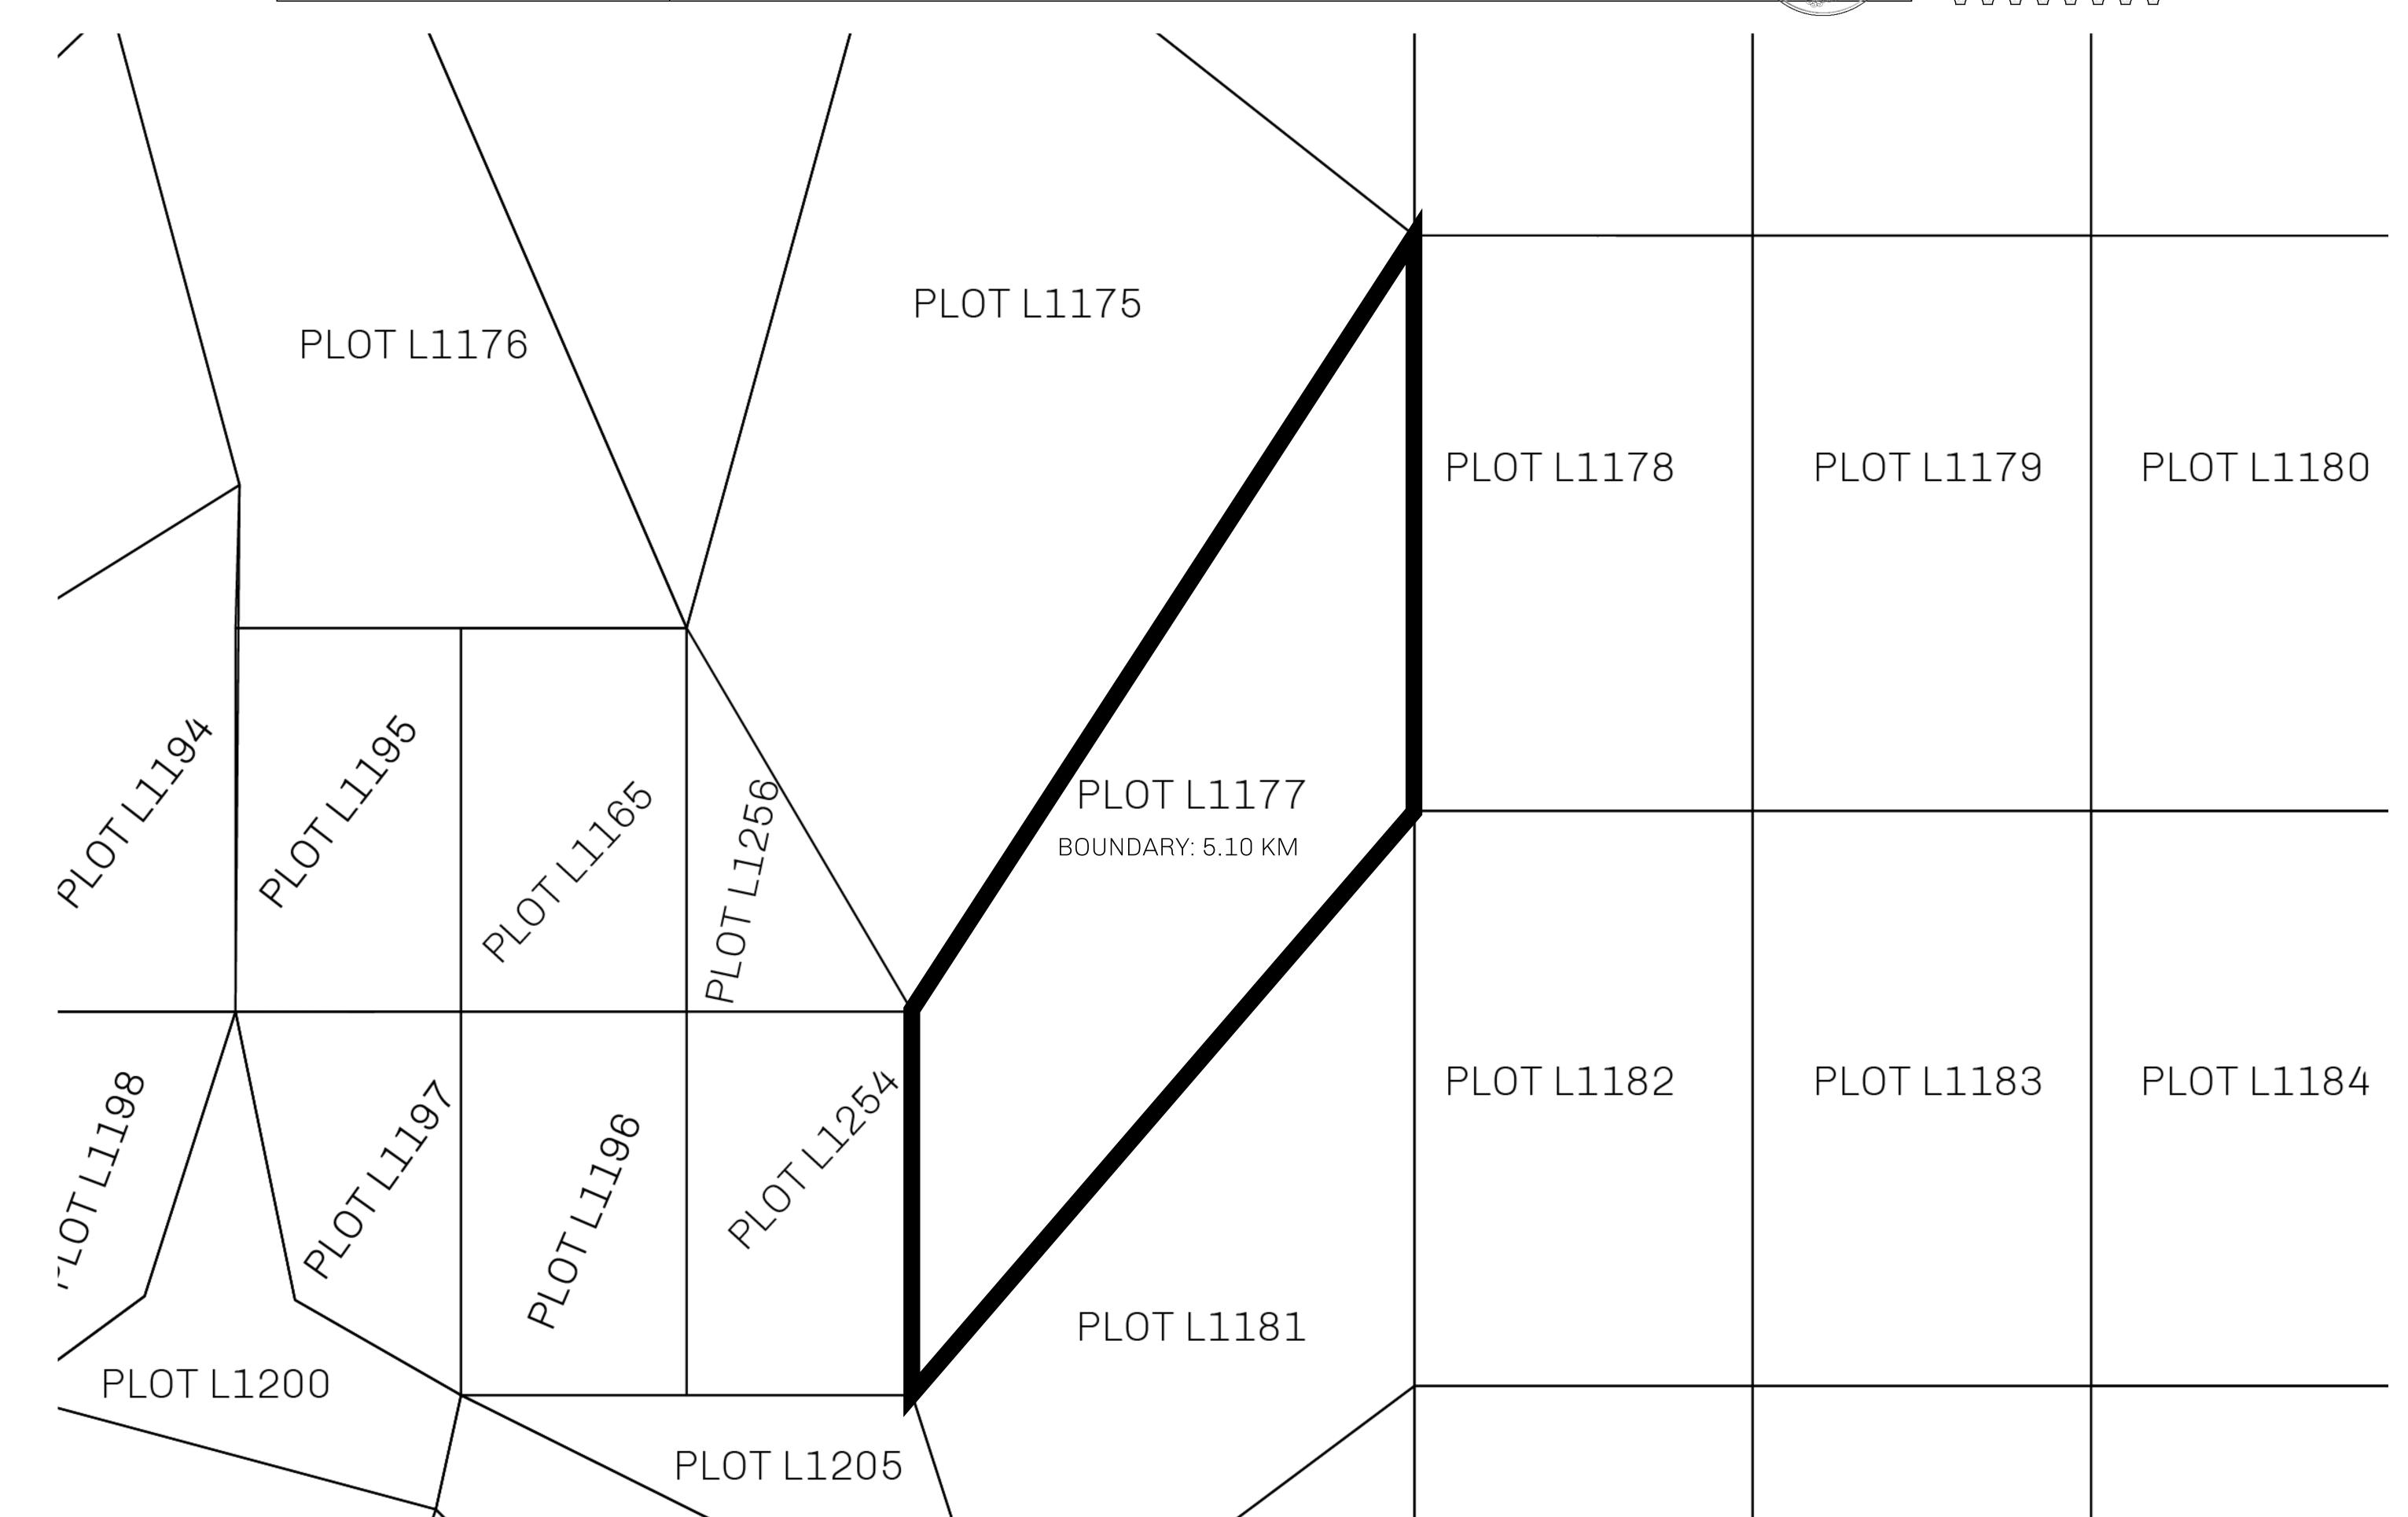

## H.M. LNFT Land Registry

L1177-041021

TITLE NUMBER

ADMINISTRATIVE AREA THE GREAT EMPIRE

ISSUED **04 October 2021** 

SCALE 1/50000

OWNER ENTITLEMENT

Type W-GE: Share of 0.3% of all BUN sales based on number of NFT Stories minted

(rewarded in Credits); Mint 4 NFT Stories