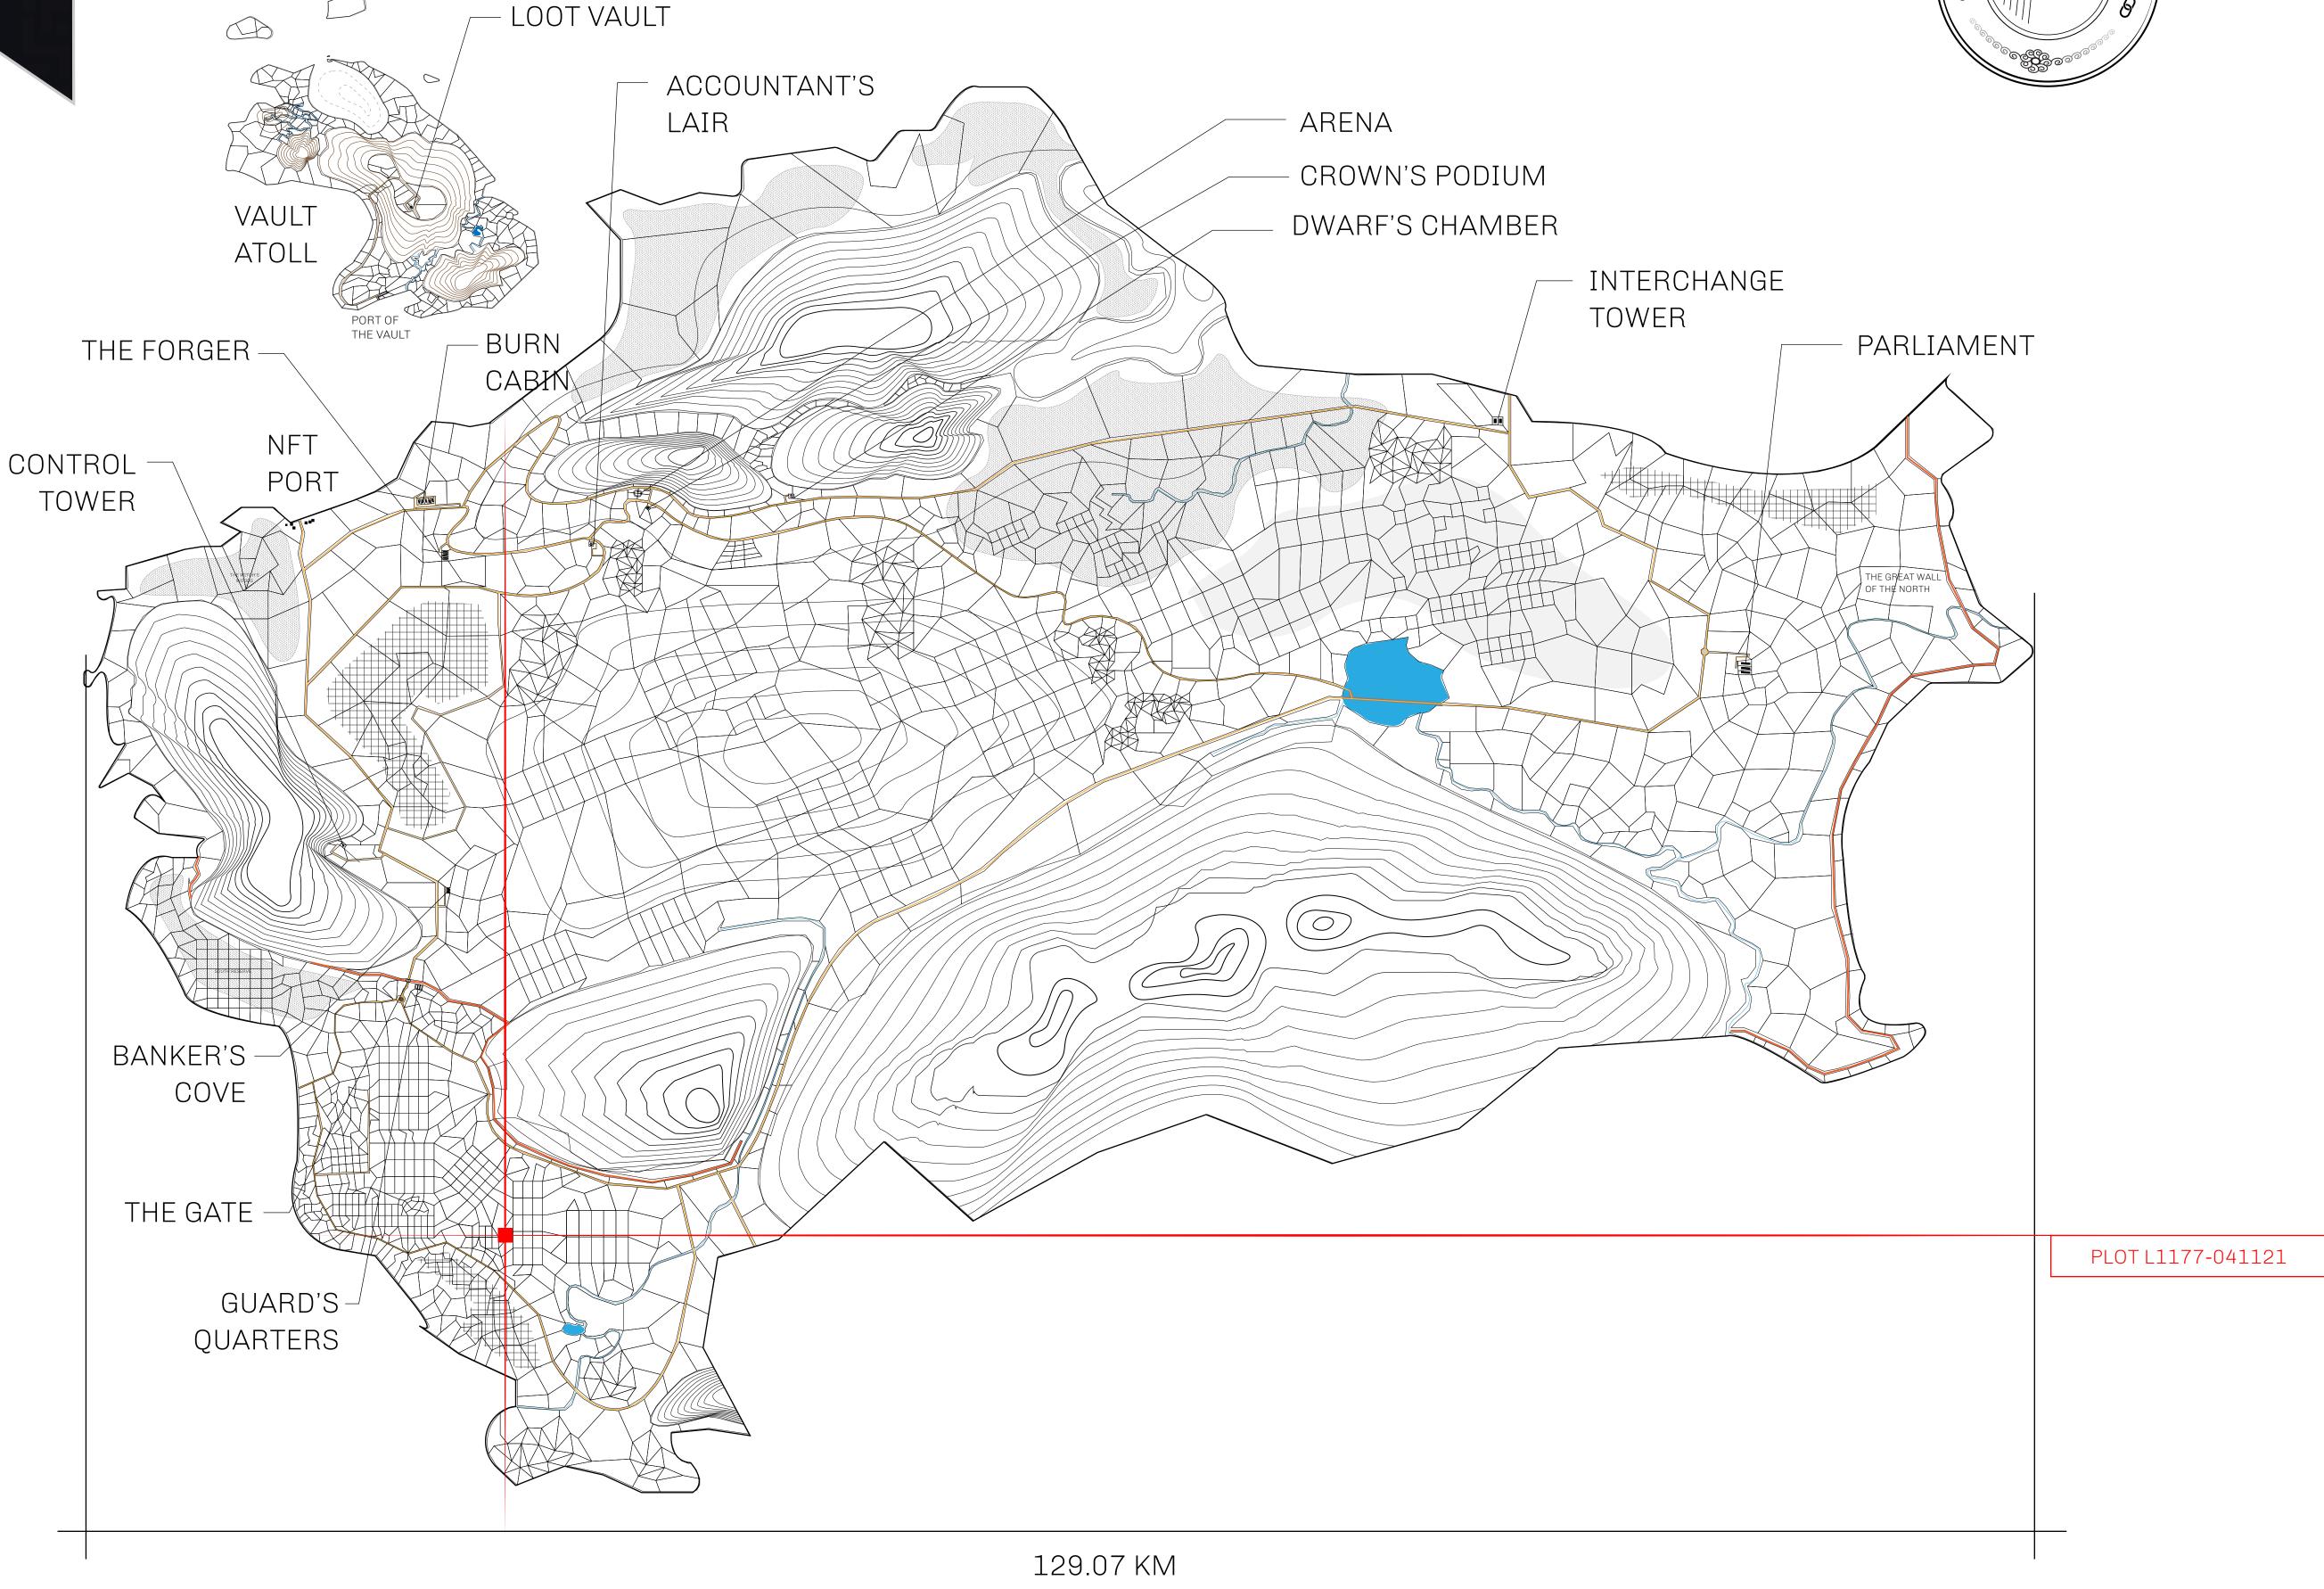

## HER MAJESTY'S GATED WORLD

The largest surface area of all of the realms, the great empire is the most populous country and second only as economic powerhouse to X by SL. Within its borders, the parliament sits, banks issue BUN, LTT, and USDC credits, auctions happen in the arena, NFTs are minted and custodied, in addition to containing other commercial activities. Following the last war, border controls are tight and only persons invited can come in.

## GEOGRAPHY

COASTLINE 462.64 KM (287.47 MILES)

BORDERS OCEAN, ROYAUME DE SATOSHI, X BY SL & TERRITORIO LTT ST

HIGHEST POINT MOUNT ARES +8120 M

LOWEST POINT NFT PORT 0 M

PLOTS 2284 SCALE 1:50000

## H.M. LNFT Land Registry

L1177-041021

TITLE NUMBER

ADMINISTRATIVE AREA THE GREAT EMPIRE

ISSUED **04 October 2021** 

SCALE 1/50000

OWNER ENTITLEMENT

Type W-GE: Share of 0.3% of all BUN sales based on number of NFT Stories minted

(rewarded in Credits); Mint 4 NFT Stories