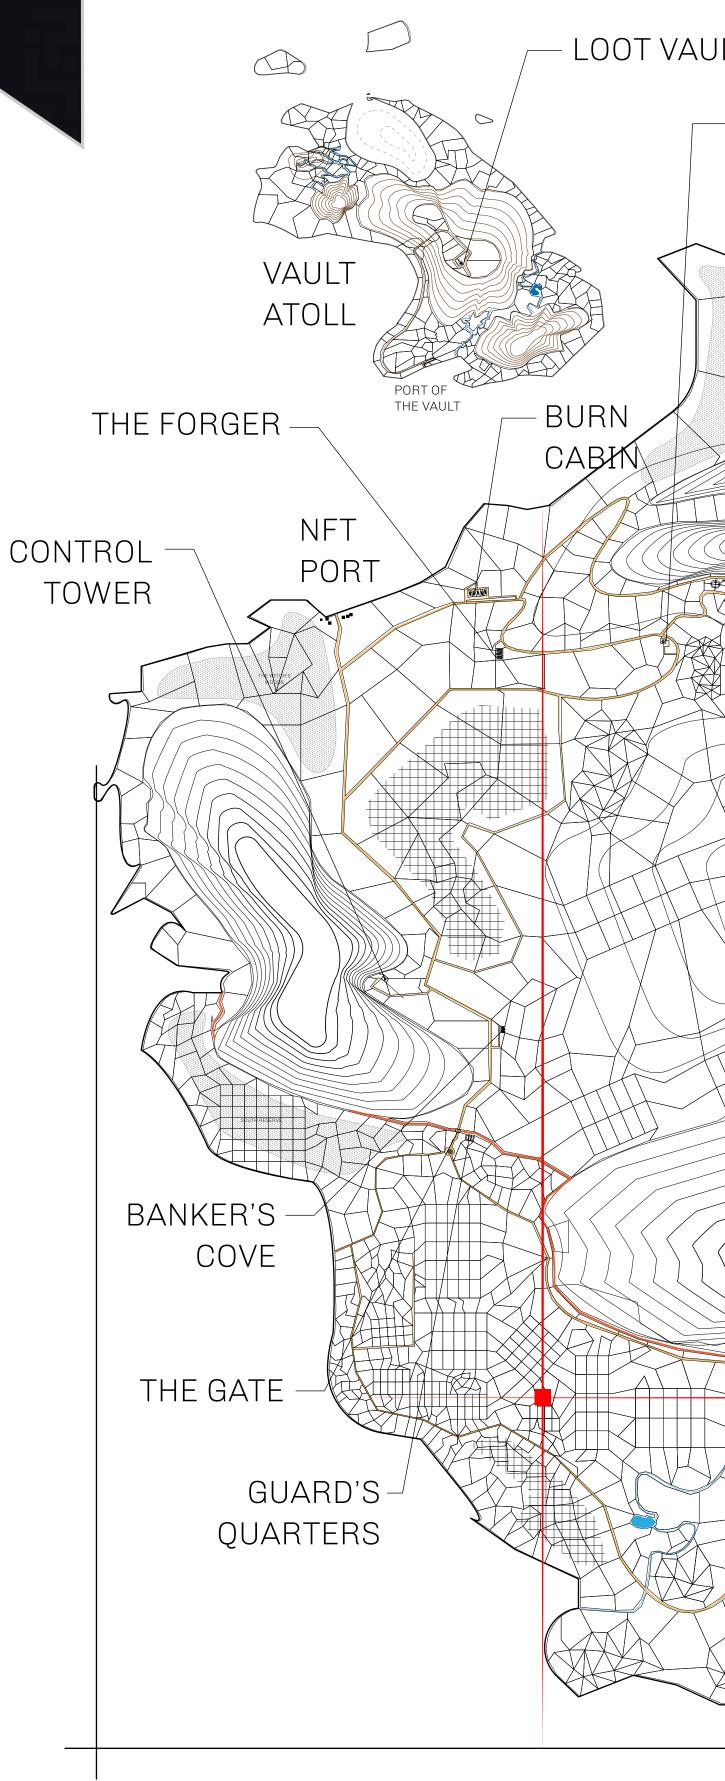

## HER MAJESTY'S GATED WORLD

GEOGRAPHY The largest surface area of all of the realms, the great empire COASTLINE 462.64 KM (287.47 MILES) is the most populous country and second only as economic BORDERS powerhouse to X by SL. Within its borders, the parliament sits, HIGHEST POINT MOUNT ARES +8120 M banks issue BUN, LTT, and USDC credits, auctions happen in the LOWEST POINT NFT PORT 0 M arena, NFTs are minted and custodied, in addition to containing PLOTS 2284 other commercial activities. Following the last war, border SCALE 1:50000 controls are tight and only persons invited can come in. - LOOT VAULT ACCOUNTANT'S LAIR ARENA CROWN'S PODIUM VAULT DWARF'S CHAMBER ATOLL INTERCHANGE TOWER PORT OF THE VAULT BURN CABIN NFT PORT  $\sim$  $\setminus |A|$  $( \bigcirc )$ COVE GUARD'S QUARTERS