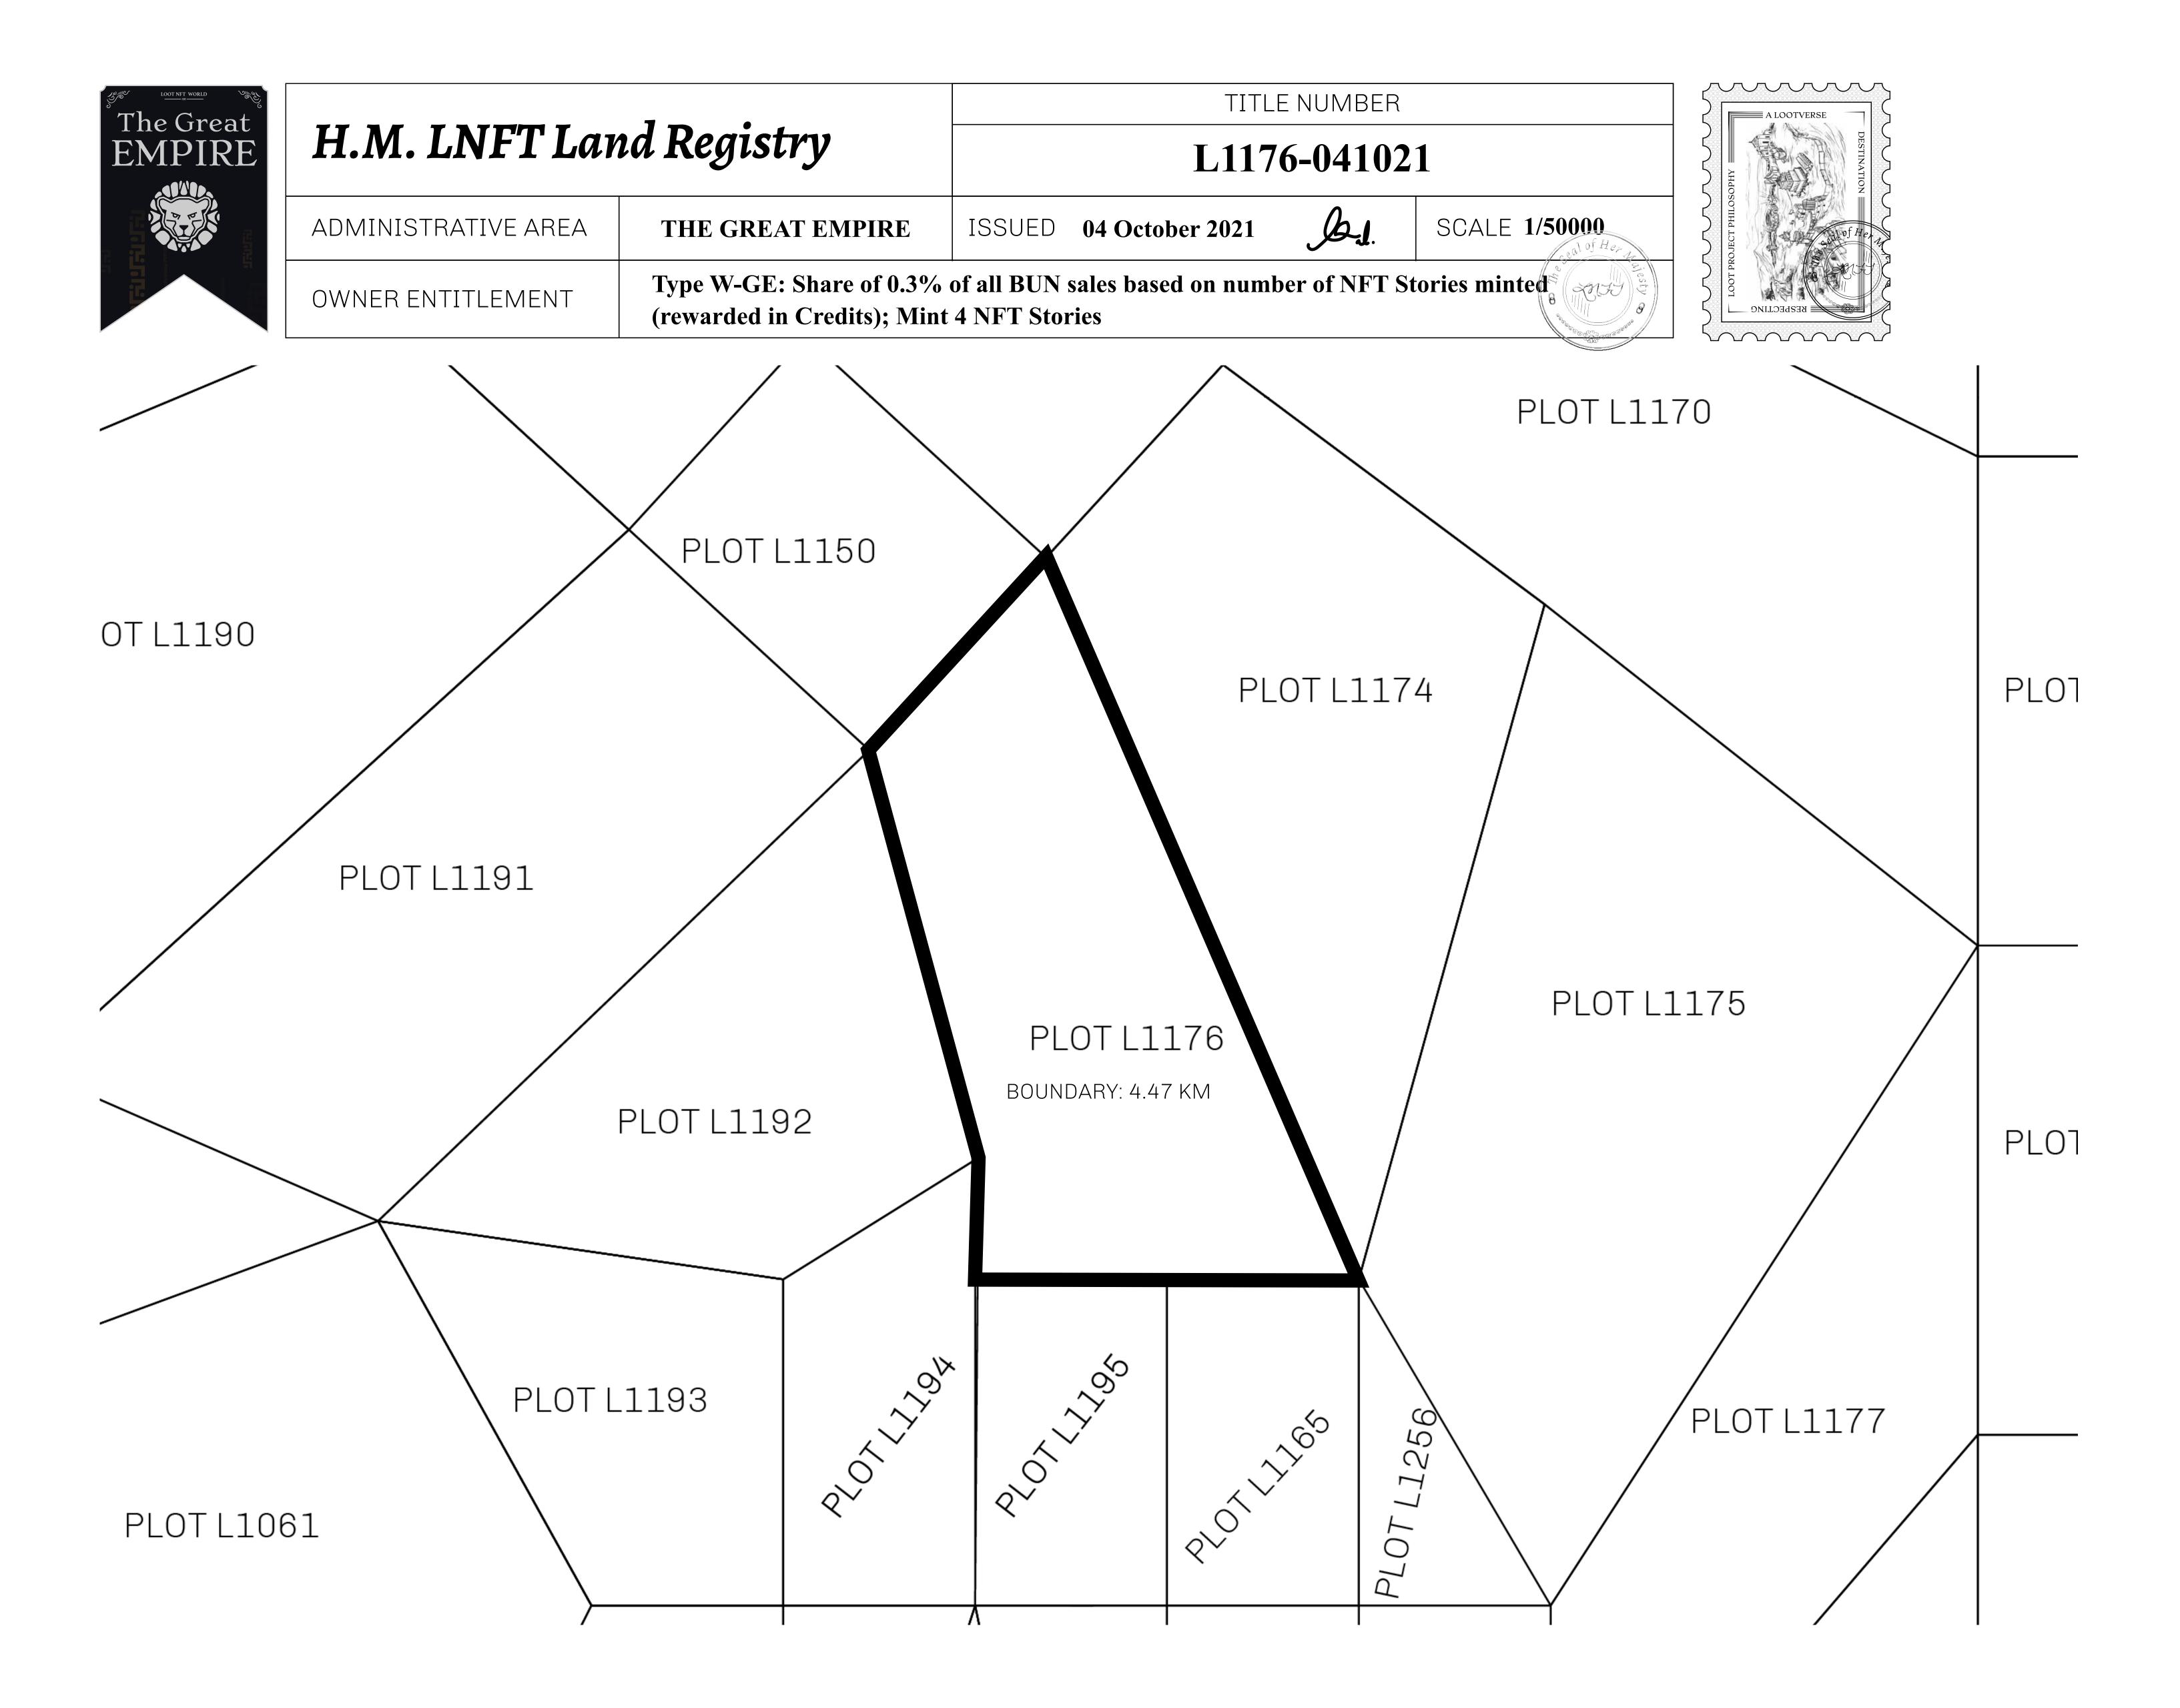

## HER MAJESTY'S GATED WORLD

GEOGRAPHY The largest surface area of all of the realms, the great empire COASTLINE 462.64 KM (287.47 MILES) is the most populous country and second only as economic BORDERS powerhouse to X by SL. Within its borders, the parliament sits, HIGHEST POINT MOUNT ARES +8120 M banks issue BUN, LTT, and USDC credits, auctions happen in the LOWEST POINT NFT PORT 0 M arena, NFTs are minted and custodied, in addition to containing PLOTS 2284 other commercial activities. Following the last war, border SCALE 1:50000 controls are tight and only persons invited can come in. - LOOT VAULT ACCOUNTANT'S LAIR ARENA CROWN'S PODIUM VAULT DWARF'S CHAMBER ATOLL INTERCHANGE TOWER PORT OF THE VAULT BURN CABIN NFT PORT  $\sim$  $\setminus |A|$  $( \bigcirc )$ COVE GUARD'S QUARTERS