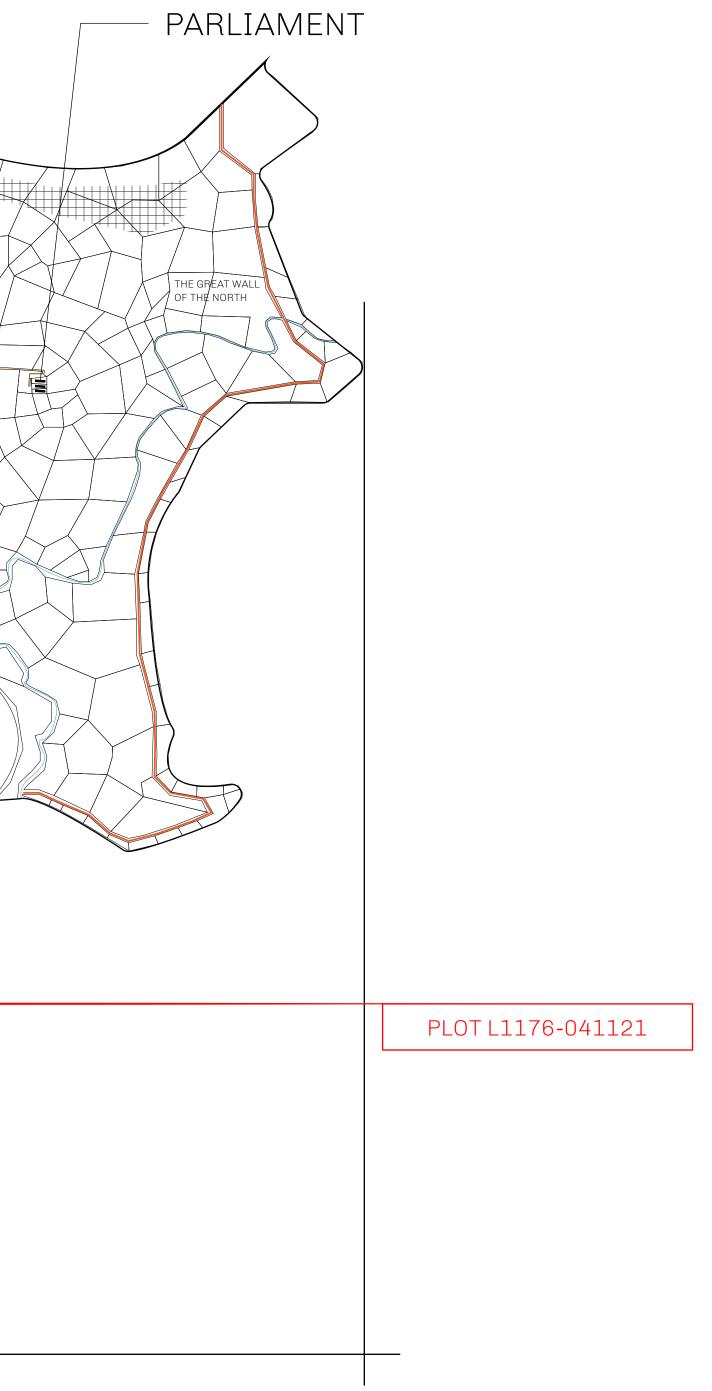

## HER MAJESTY'S GATED WORLD

GEOGRAPHY The largest surface area of all of the realms, the great empire COASTLINE 462.64 KM (287.47 MILES) is the most populous country and second only as economic BORDERS powerhouse to X by SL. Within its borders, the parliament sits, HIGHEST POINT MOUNT ARES +8120 M banks issue BUN, LTT, and USDC credits, auctions happen in the LOWEST POINT NFT PORT 0 M arena, NFTs are minted and custodied, in addition to containing PLOTS 2284 other commercial activities. Following the last war, border SCALE 1:50000 controls are tight and only persons invited can come in. - LOOT VAULT ACCOUNTANT'S LAIR ARENA CROWN'S PODIUM VAULT DWARF'S CHAMBER ATOLL INTERCHANGE TOWER PORT OF THE VAULT BURN CABIN NFT PORT  $\sim$  $\setminus |A|$  $( \bigcirc )$ COVE GUARD'S QUARTERS