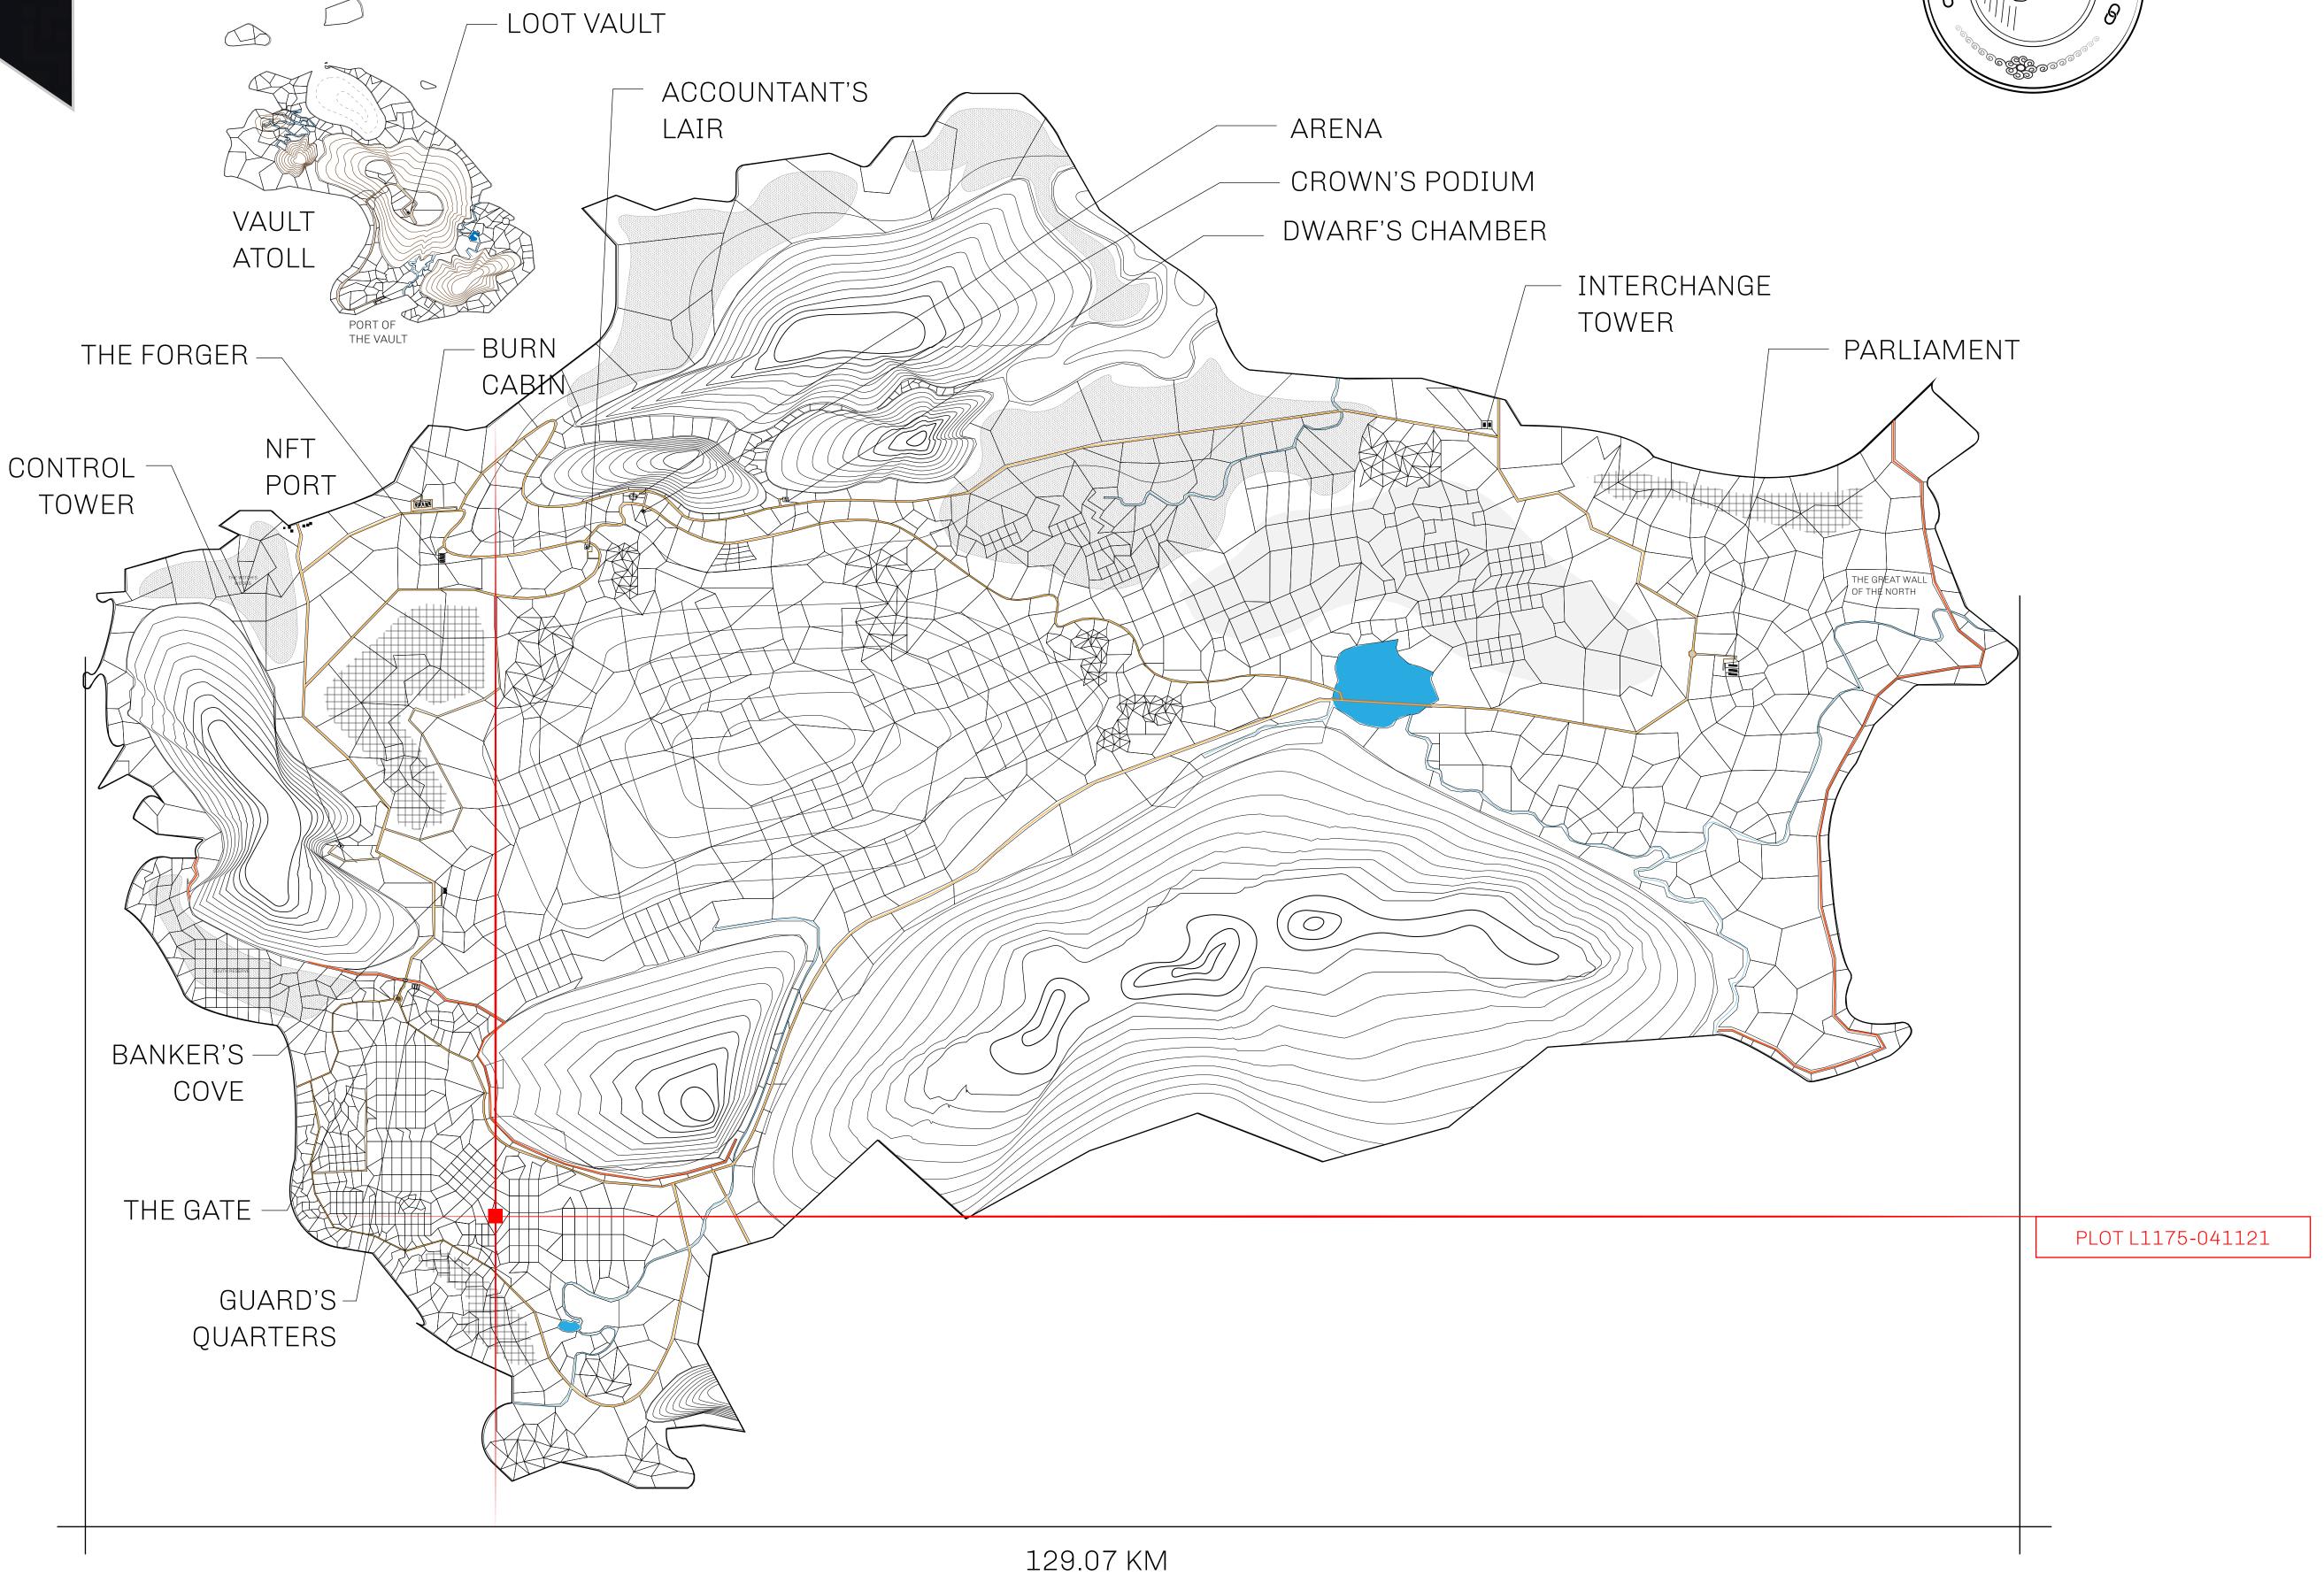

## HER MAJESTY'S GATED WORLD

The largest surface area of all of the realms, the great empire is the most populous country and second only as economic powerhouse to X by SL. Within its borders, the parliament sits, banks issue BUN, LTT, and USDC credits, auctions happen in the arena, NFTs are minted and custodied, in addition to containing other commercial activities. Following the last war, border controls are tight and only persons invited can come in.

## GEOGRAPHY

COASTLINE 462.64 KM (287.47 MILES)

BORDERS OCEAN, ROYAUME DE SATOSHI, X BY SL & TERRITORIO LTT ST

HIGHEST POINT MOUNT ARES +8120 M

LOWEST POINT NFT PORT 0 M

PLOTS 2284 SCALE 1:50000

## H.M. LNFT Land Registry

1155 0 11001

L1175-041021

TITLE NUMBER

ADMINISTRATIVE AREA

THE GREAT EMPIRE

ISSUED **04 October 2021** 

SCALE 1/50000