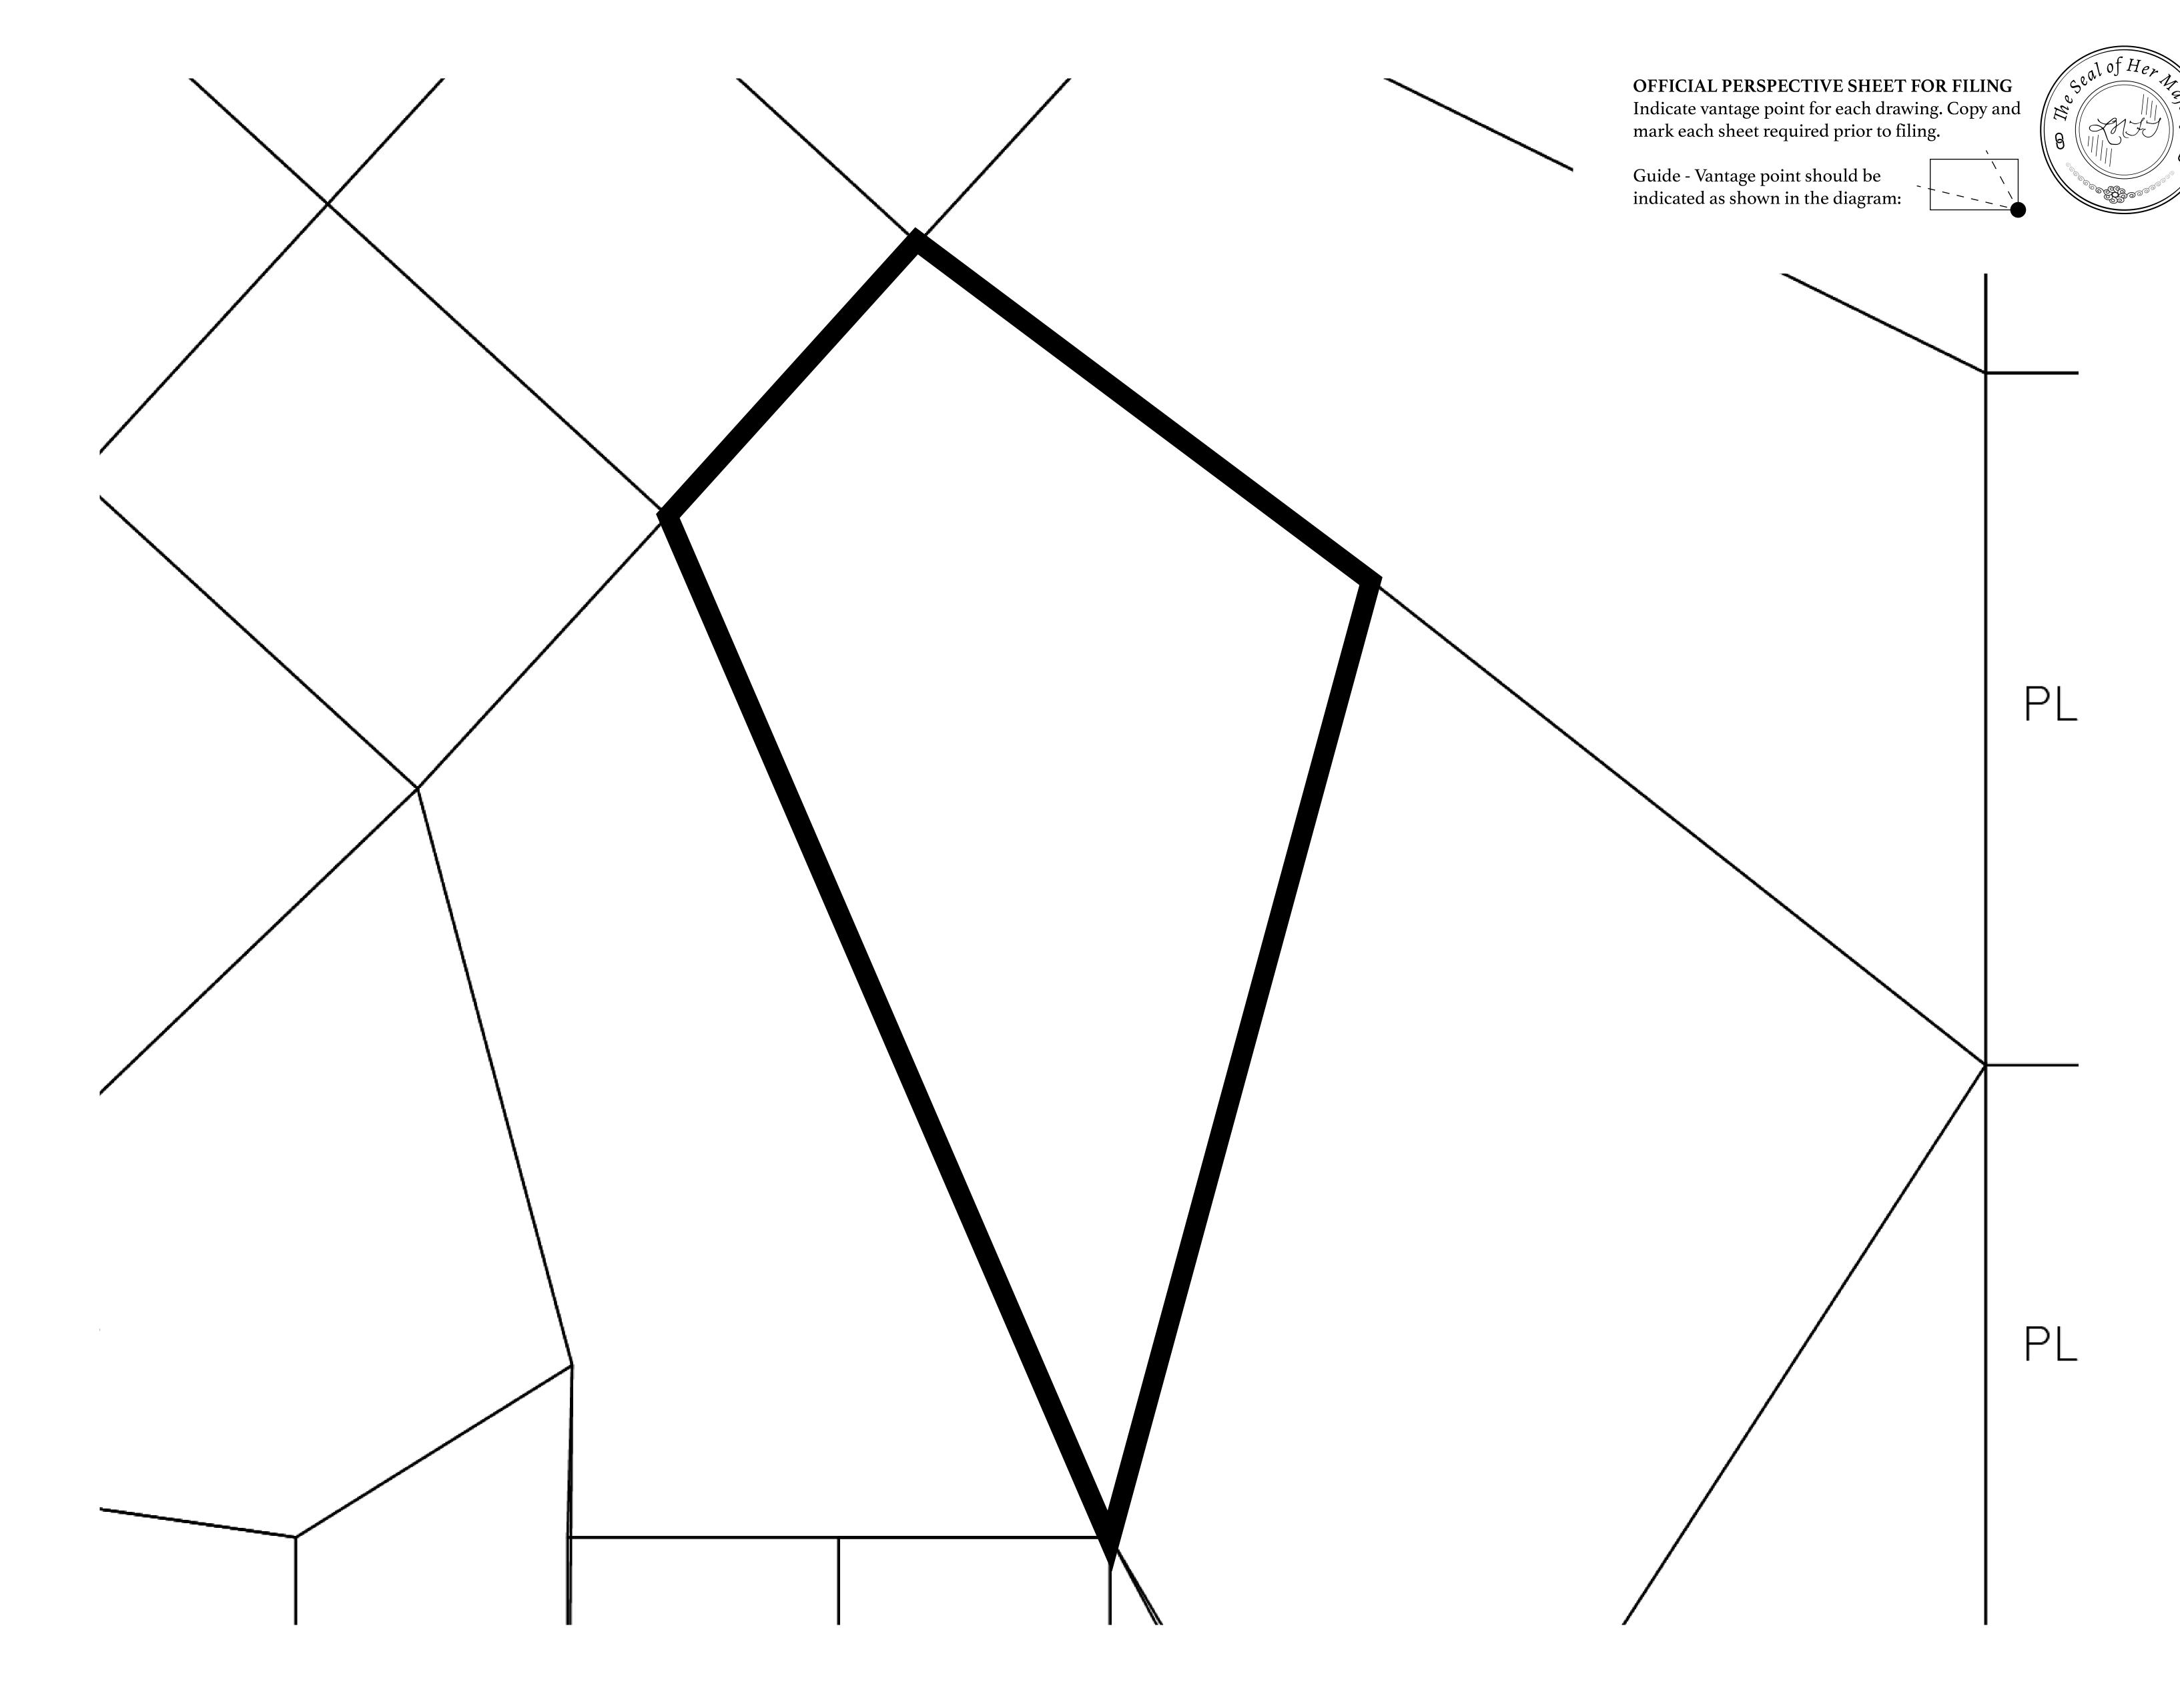

## H.M. LNFT Land Registry

L1174-041021

TITLE NUMBER

ADMINISTRATIVE AREA

THE GREAT EMPIRE

ISSUED **04 October 2021** 

SCALE **1/50000** 

OWNER ENTITLEMENT

Type W-GE: Share of 0.3% of all BUN sales based on number of NFT Stories minted

(rewarded in Credits); Mint 4 NFT Stories