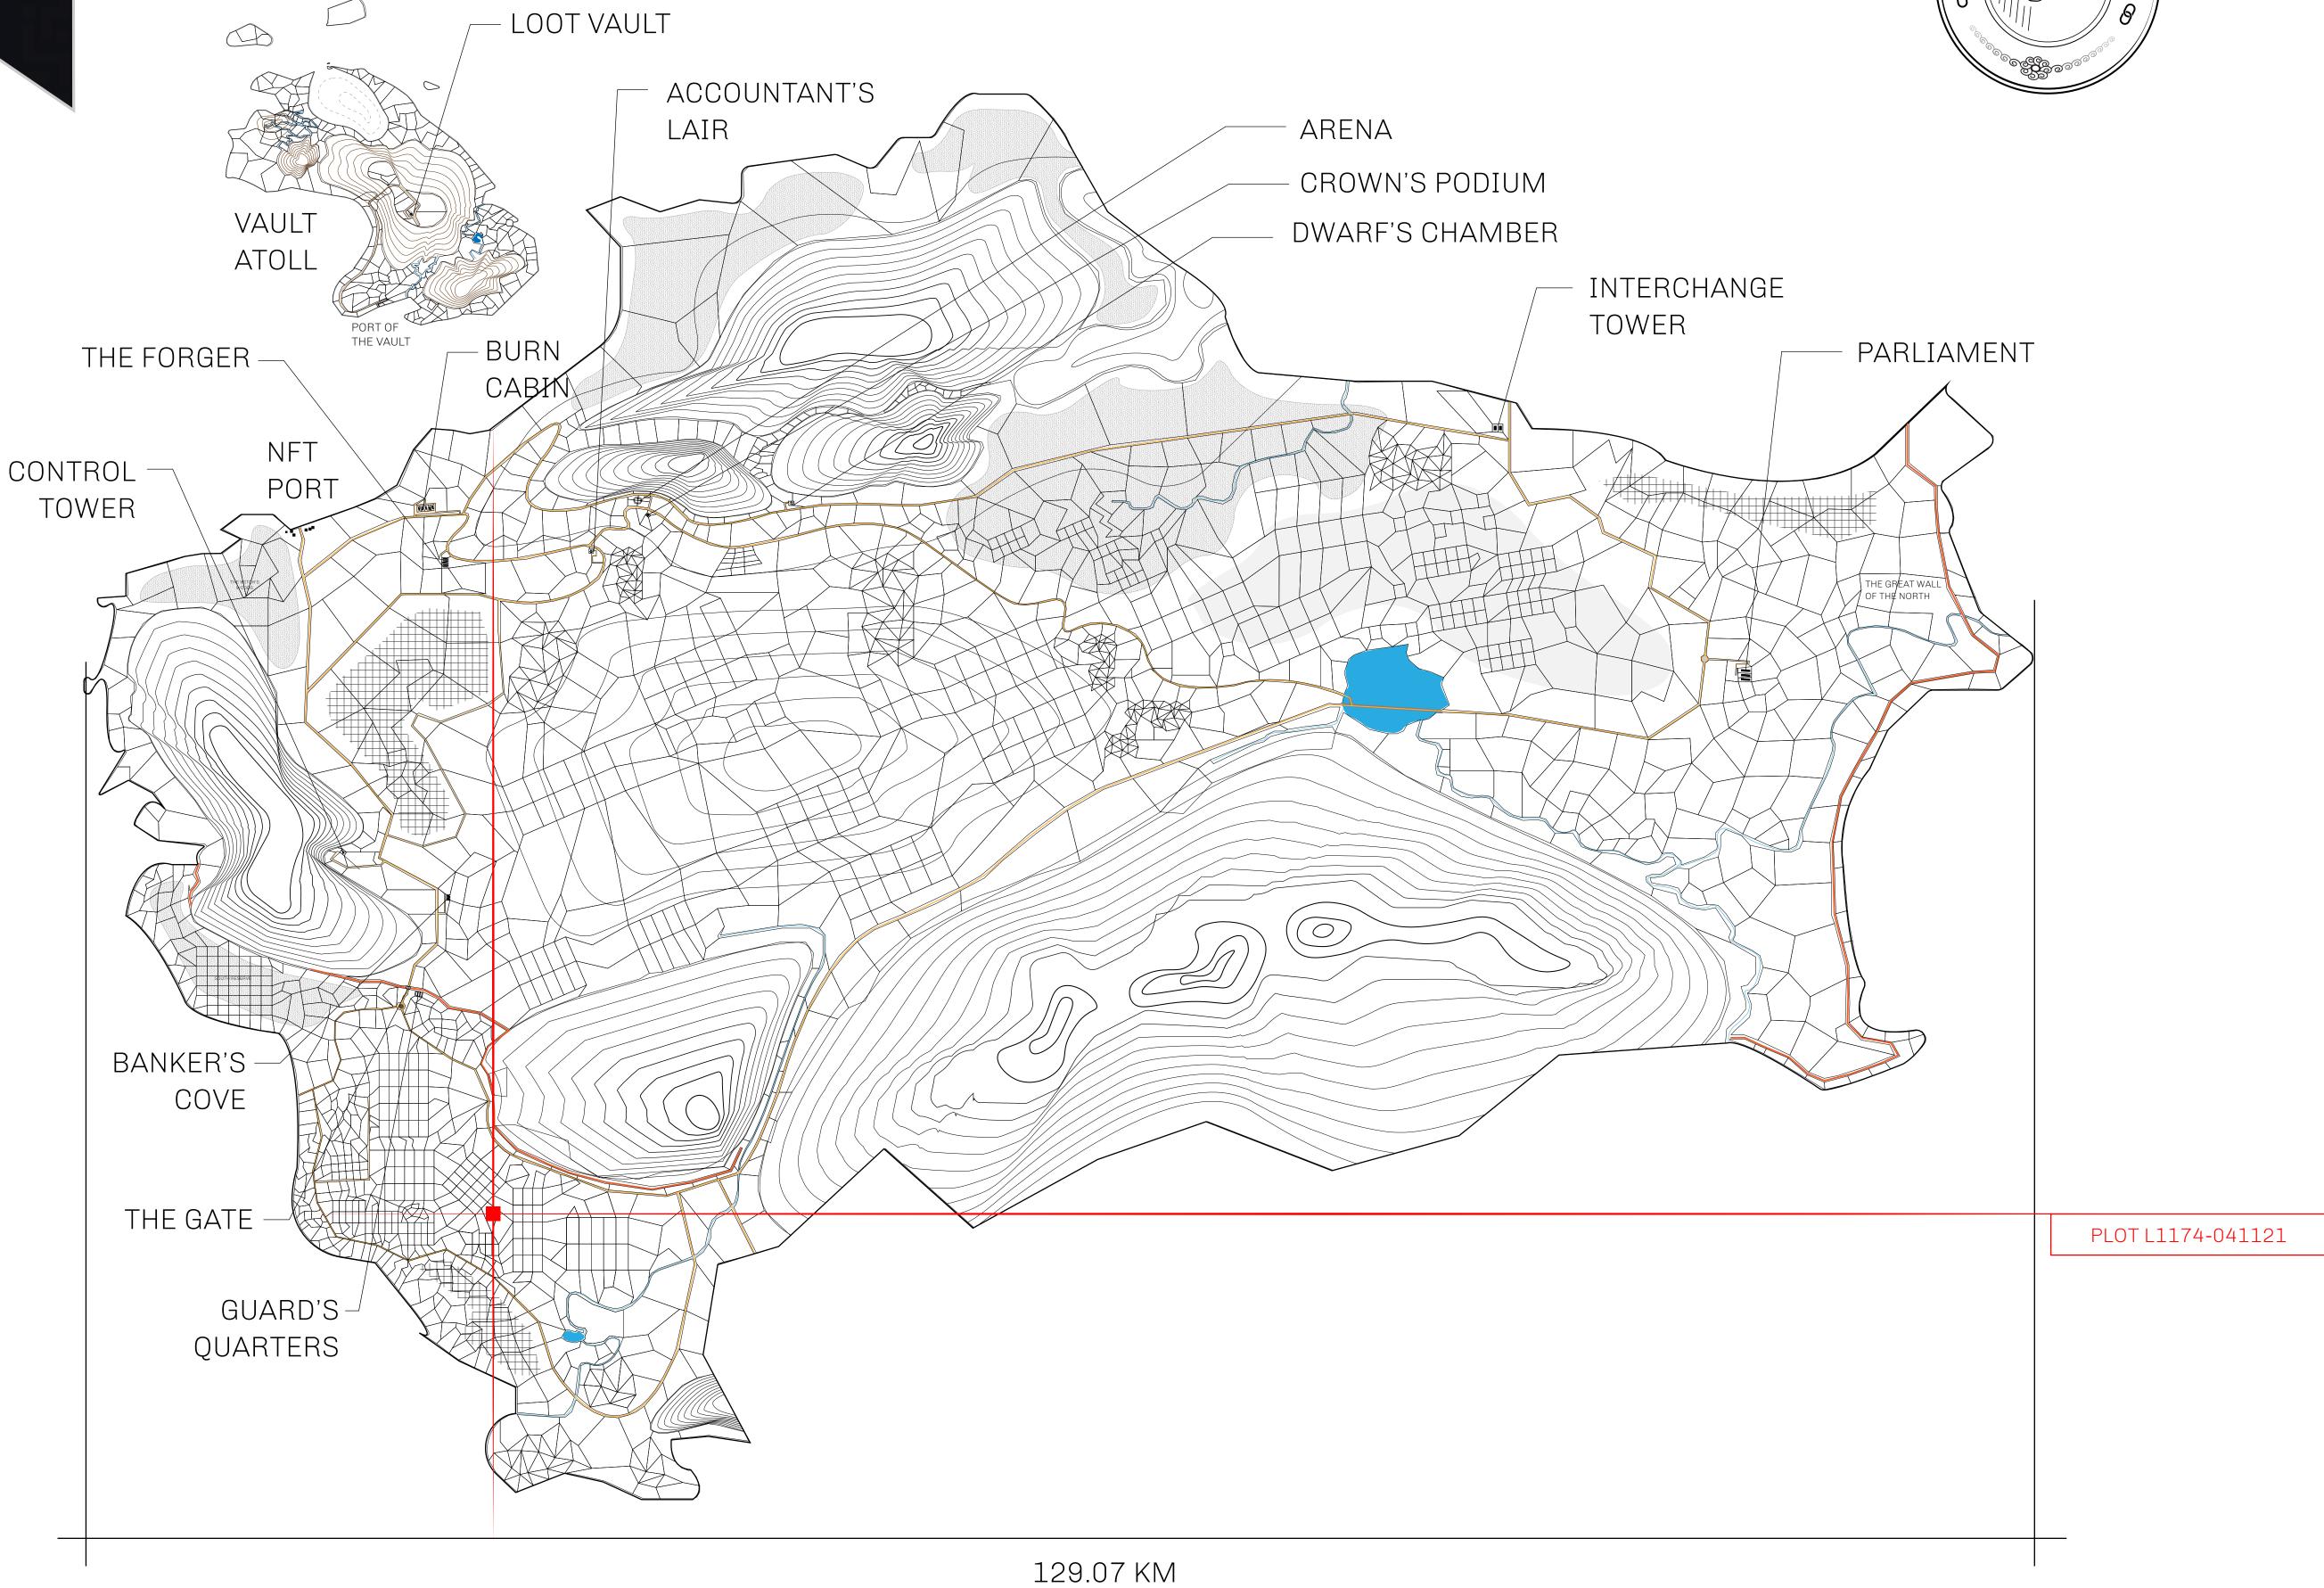

## HER MAJESTY'S GATED WORLD

The largest surface area of all of the realms, the great empire is the most populous country and second only as economic powerhouse to X by SL. Within its borders, the parliament sits, banks issue BUN, LTT, and USDC credits, auctions happen in the arena, NFTs are minted and custodied, in addition to containing other commercial activities. Following the last war, border controls are tight and only persons invited can come in.

## GEOGRAPHY

COASTLINE 462.64 KM (287.47 MILES)

BORDERS OCEAN, ROYAUME DE SATOSHI, X BY SL & TERRITORIO LTT ST

HIGHEST POINT MOUNT ARES +8120 M

LOWEST POINT NFT PORT 0 M

PLOTS 2284 SCALE 1:50000