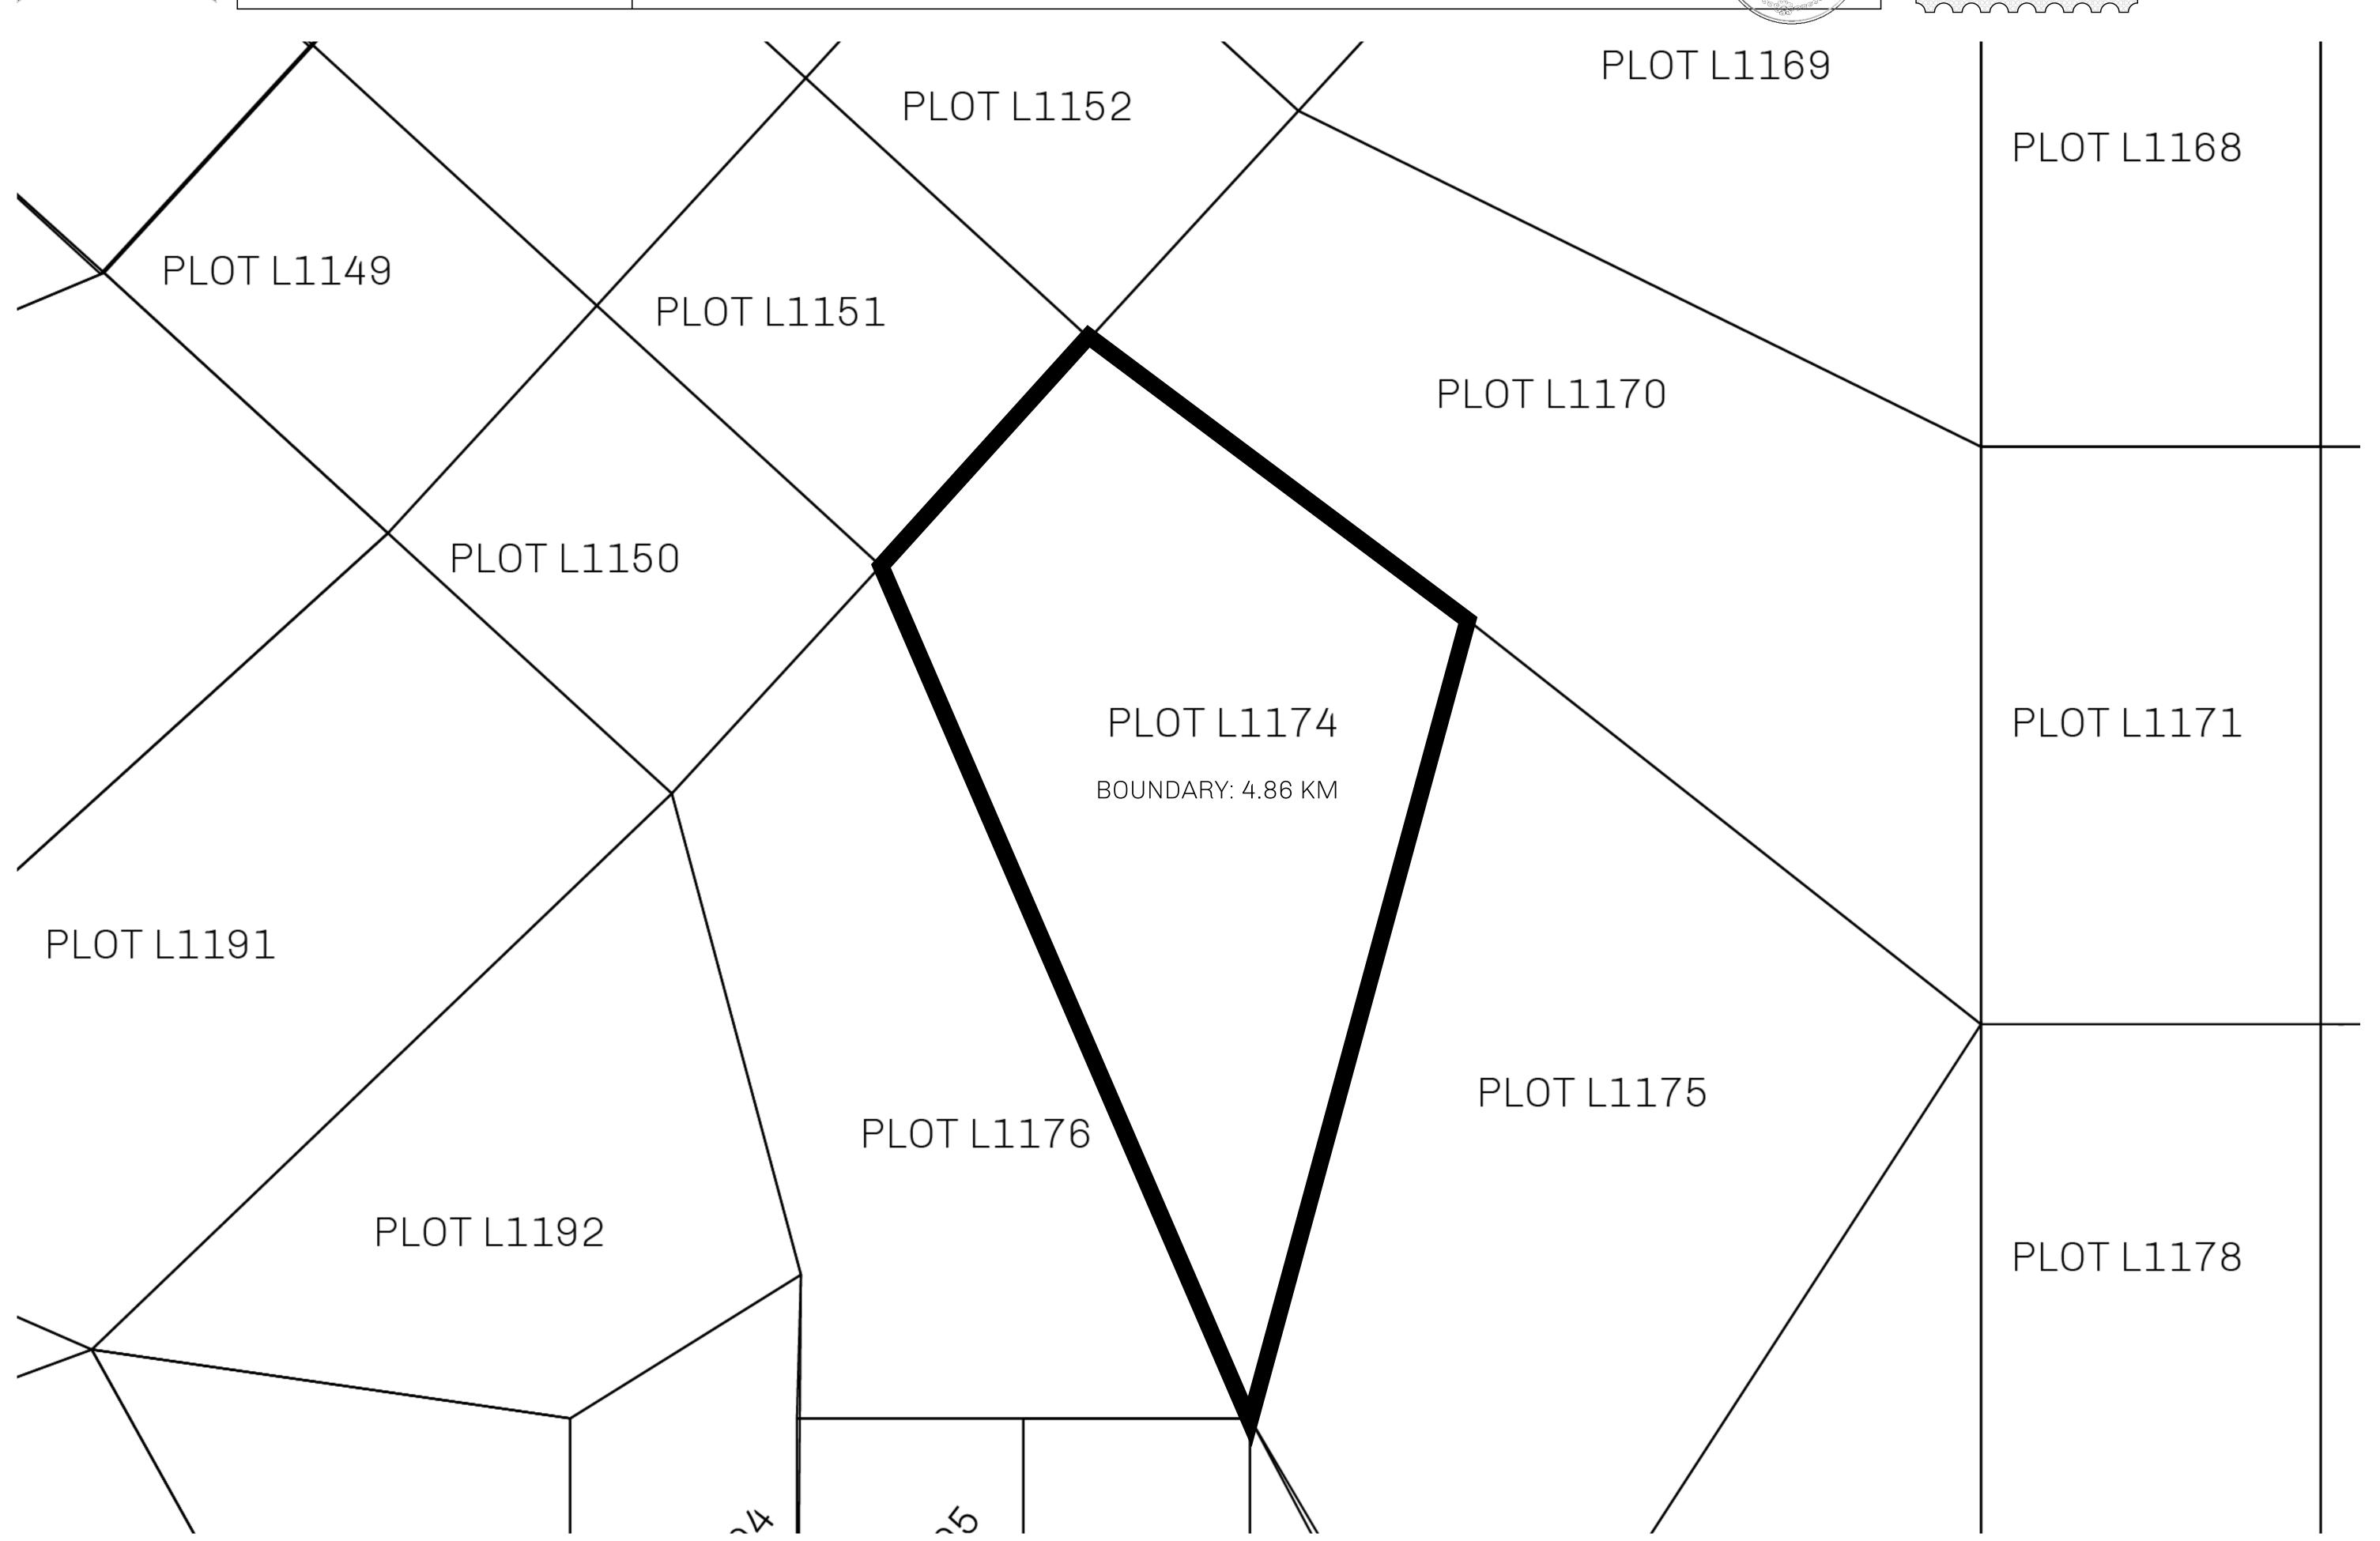

## H.M. LNFT Land Registry

L1174-041021

TITLE NUMBER

ADMINISTRATIVE AREA

THE GREAT EMPIRE

ISSUED **04 October 2021** 

SCALE **1/50000** 

OWNER ENTITLEMENT

Type W-GE: Share of 0.3% of all BUN sales based on number of NFT Stories minted

(rewarded in Credits); Mint 4 NFT Stories