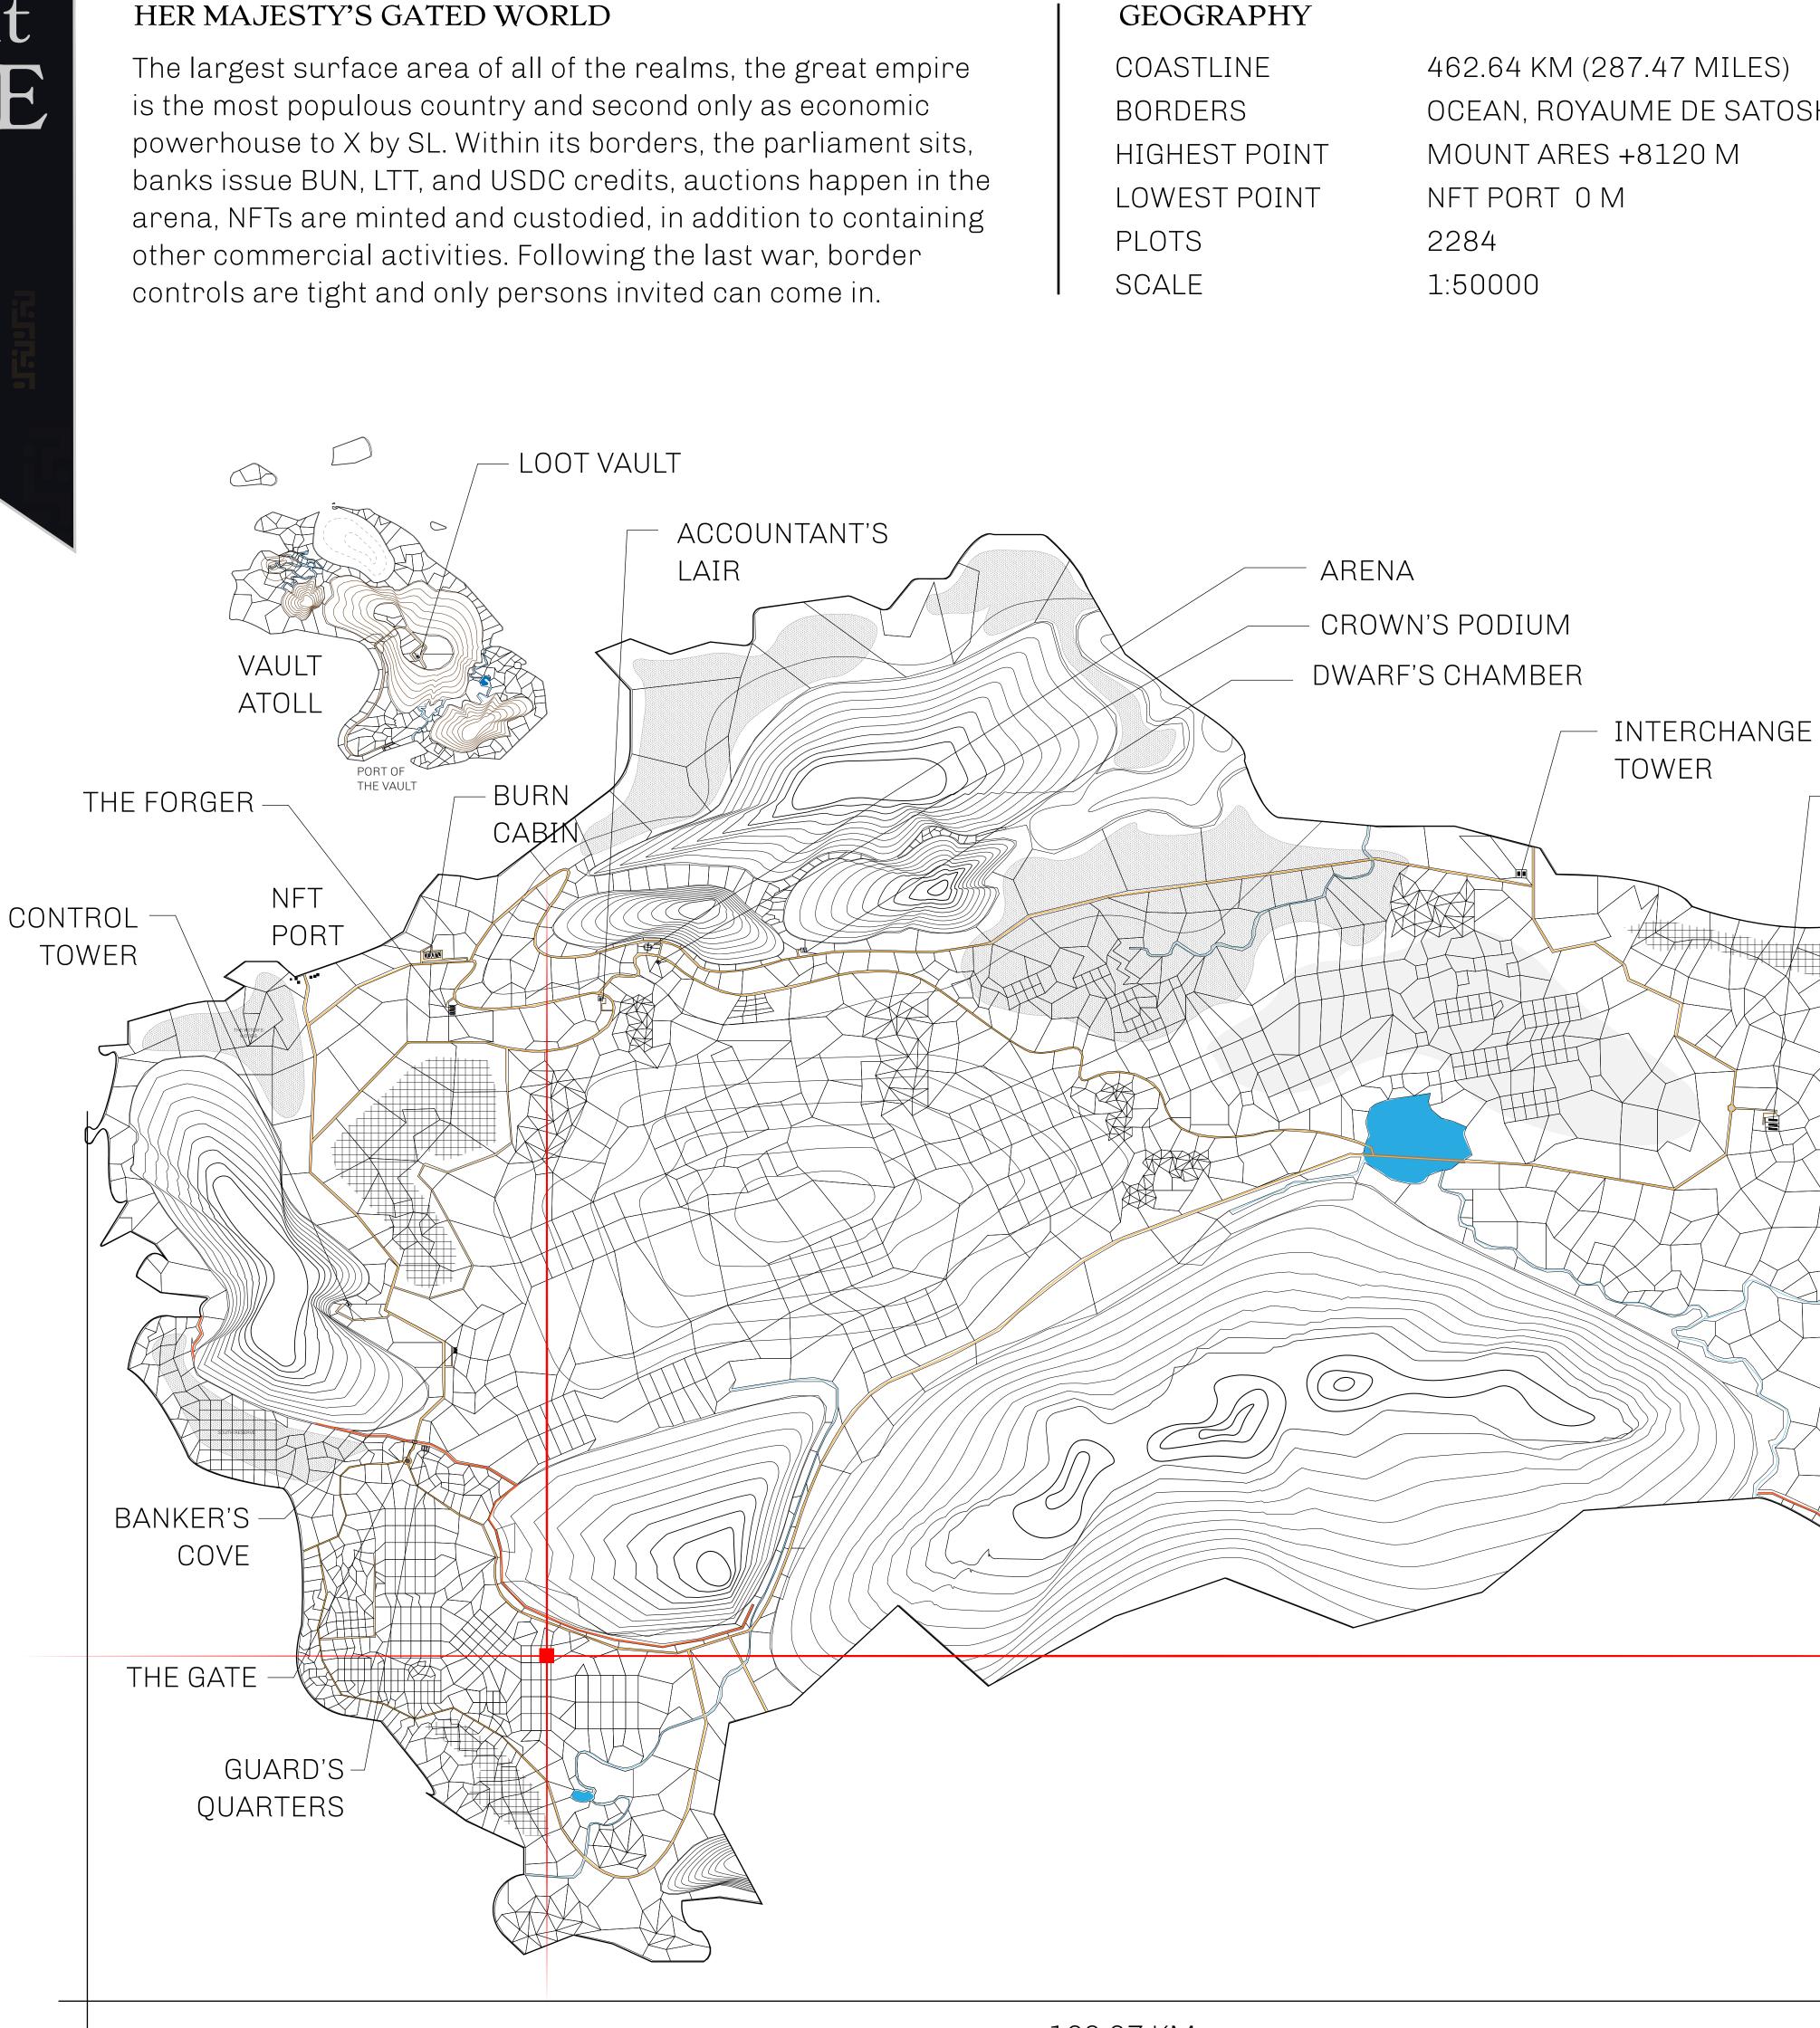

### HER MAJESTY'S GATED WORLD

## OCEAN, ROYAUME DE SATOSHI, X BY SL & TERRITORIO LTT ST

## H.M. LNFT Land Registry

ADMINISTRATIVE AREA