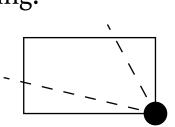

### **OFFICIAL PERSPECTIVE SHEET FOR FILING**

Indicate vantage point for each drawing. Copy and mark each sheet required prior to filing.

Guide - Vantage point should be indicated as shown in the diagram: