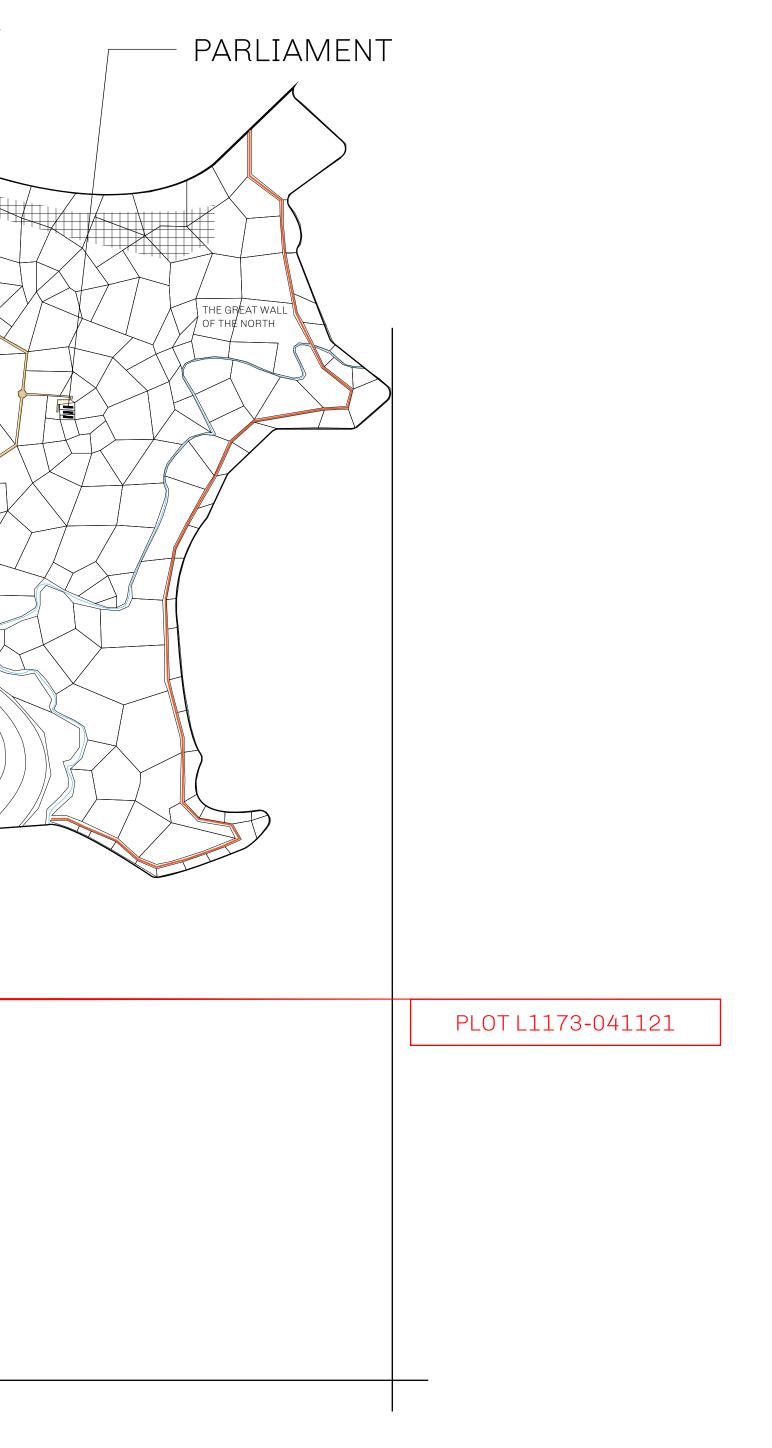

## H.M. LNFT Land Registry

ADMINISTRATIVE AREA

## OWNER ENTITLEMENT

THE GREAT

Type W-GE: Sl (rewarded in C

|                    | TITLE NUMBER<br>L1173-041021                        |              |               |
|--------------------|-----------------------------------------------------|--------------|---------------|
| <b>y</b><br>Empire |                                                     |              |               |
|                    | ISSUED 04 October 2021                              | Jo.I.        | SCALE 1/50000 |
|                    | o of all BUN sales based on numb<br>t 4 NFT Stories | oer of NFT S | tories minted |
|                    |                                                     |              |               |
|                    |                                                     |              |               |
|                    |                                                     |              |               |
|                    |                                                     |              |               |
|                    |                                                     |              |               |
|                    |                                                     |              |               |
|                    |                                                     |              |               |
|                    |                                                     |              |               |
|                    |                                                     |              |               |
| 172                | PLOT L1173                                          |              |               |
|                    | BOUNDARY: 3.51 KM                                   |              |               |
|                    |                                                     |              |               |
|                    |                                                     |              |               |
|                    |                                                     |              |               |
|                    |                                                     |              |               |
|                    |                                                     |              |               |
|                    |                                                     |              |               |
| 179                | PLOT L1180                                          |              |               |
|                    |                                                     | I            |               |