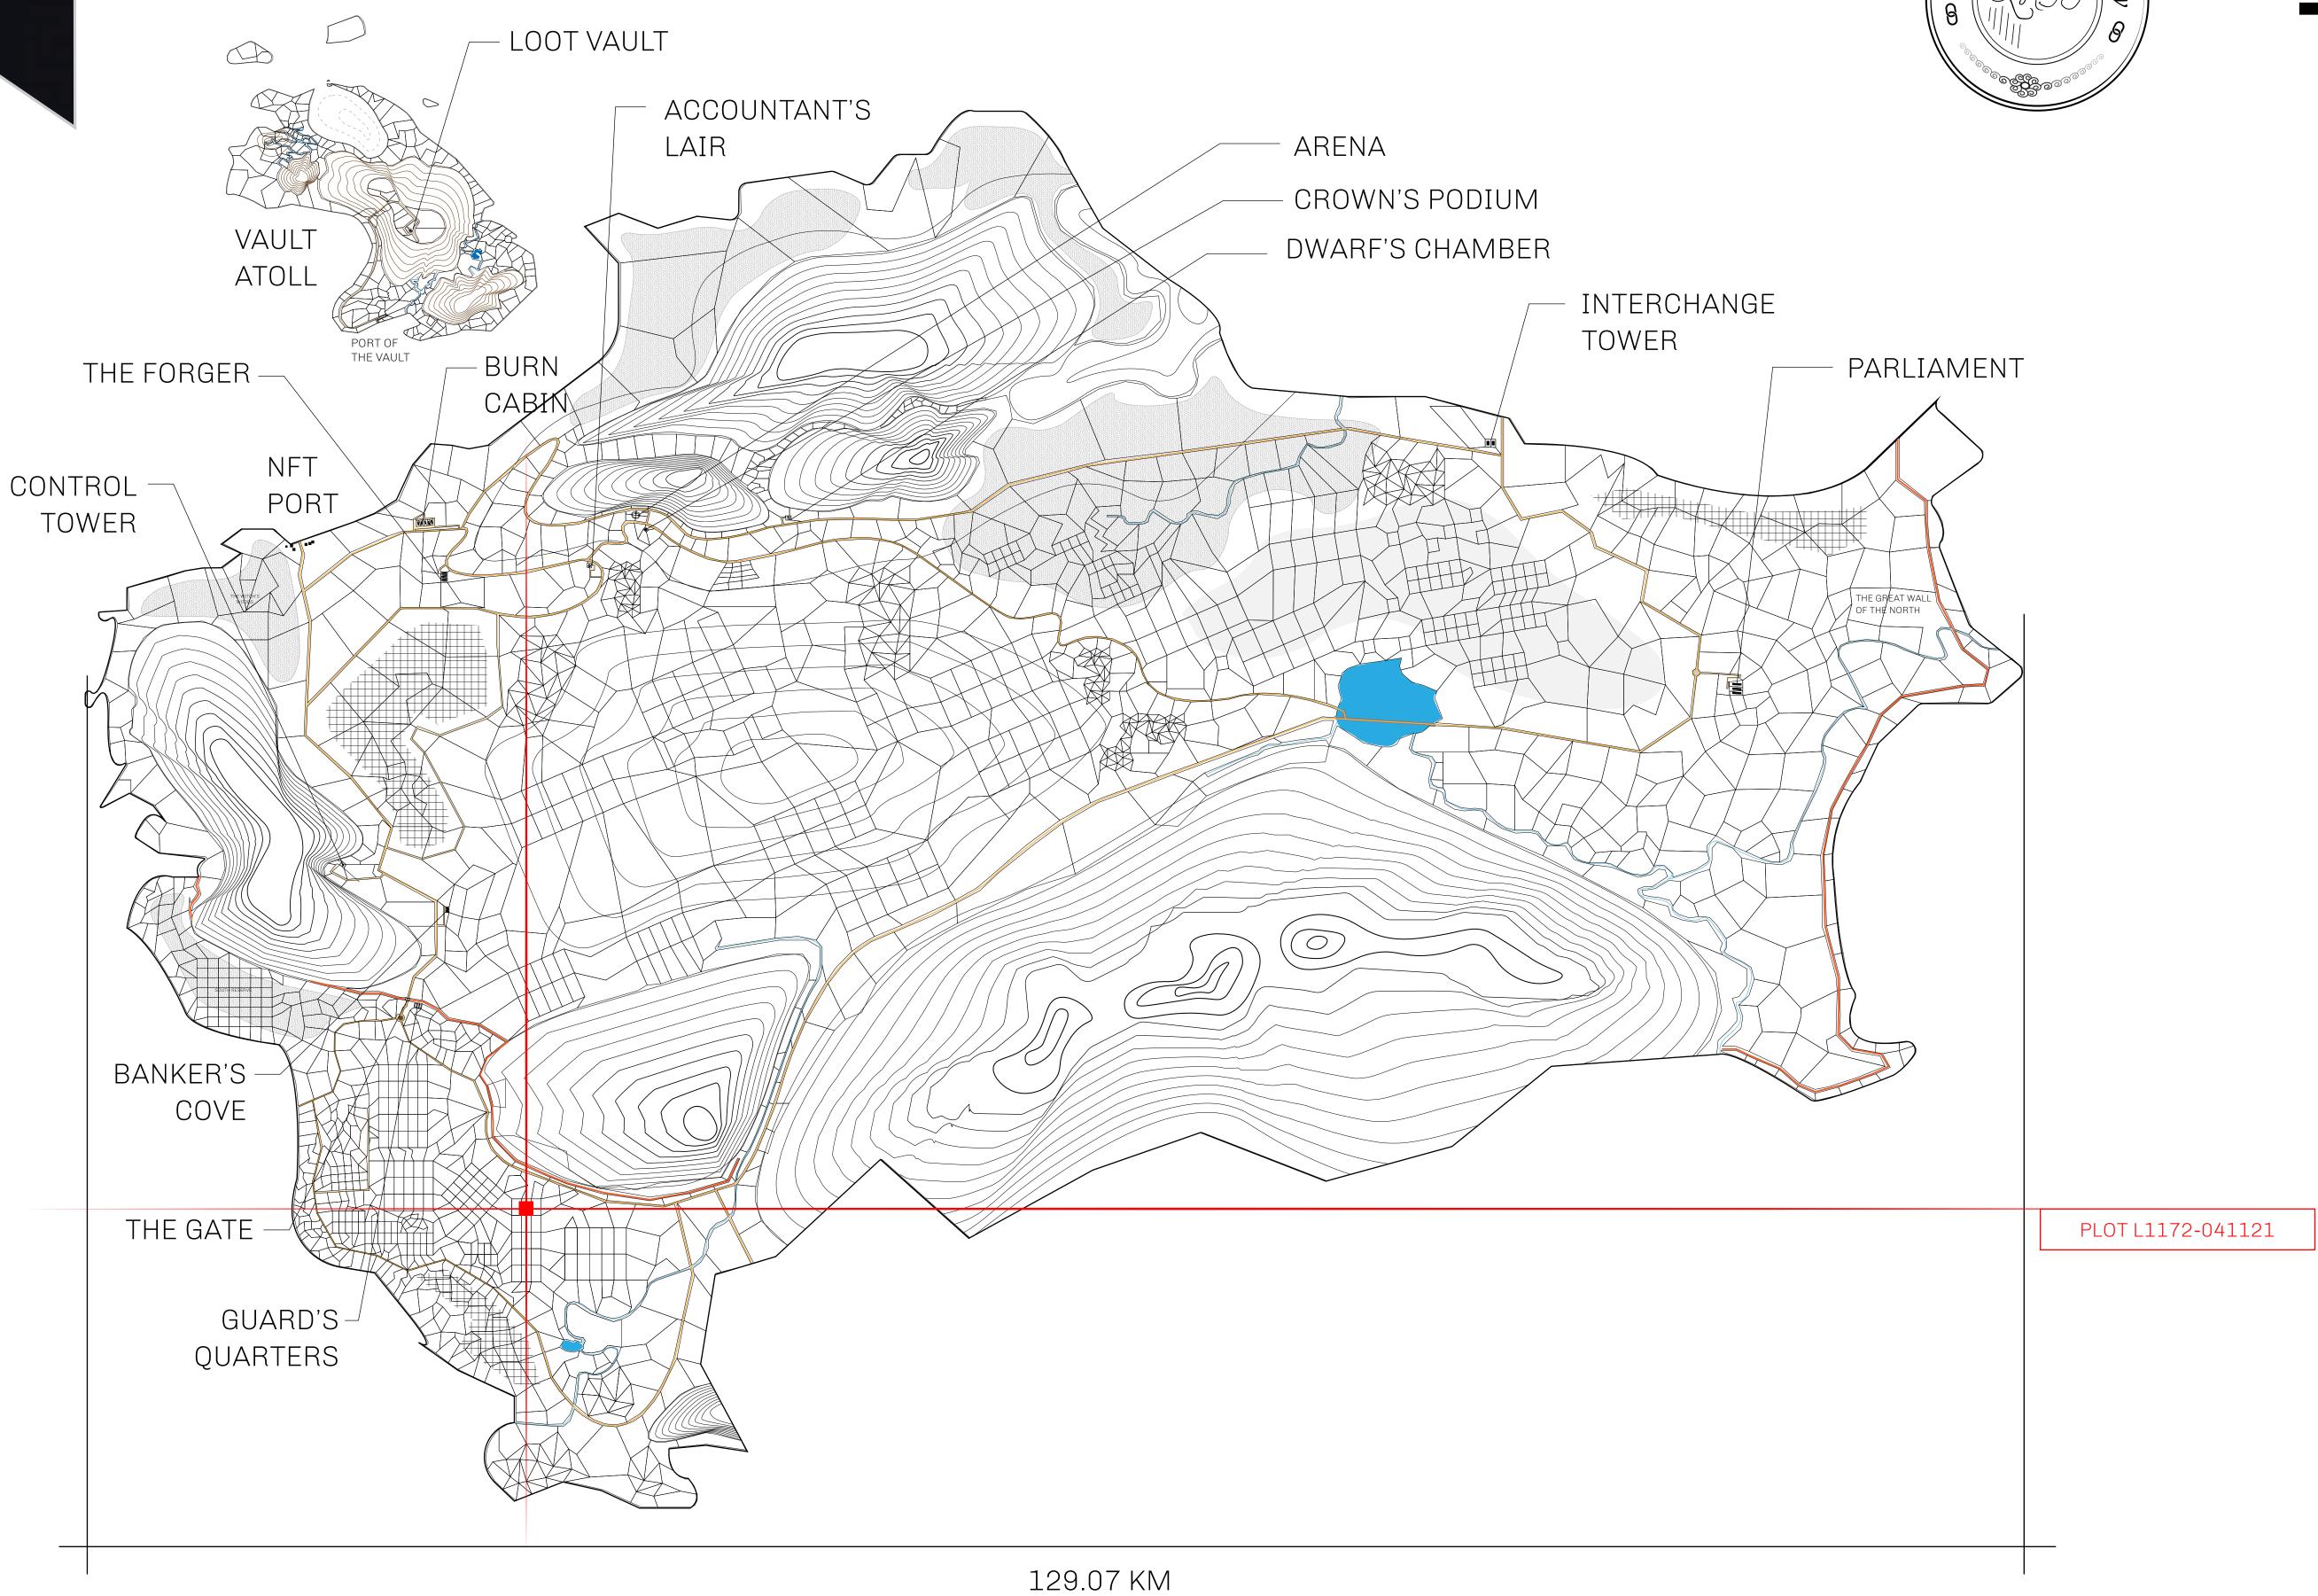

#### HER MAJESTY'S GATED WORLD

The largest surface area of all of the realms, the great empire is the most populous country and second only as economic powerhouse to X by SL. Within its borders, the parliament sits, banks issue BUN, LTT, and USDC credits, auctions happen in the arena, NFTs are minted and custodied, in addition to containing other commercial activities. Following the last war, border controls are tight and only persons invited can come in.

#### GEOGRAPHY

COASTLINE 462.64 KM (287.47 MILES)

BORDERS OCEAN, ROYAUME DE SATOSHI, X BY SL & TERRITORIO LTT ST

HIGHEST POINT MOUNT ARES +8120 M

LOWEST POINT NFT PORT 0 M

PLOTS 2284 SCALE 1:50000

### L1172-041021

ADMINISTRATIVE AREA

THE GREAT EMPIRE

ISSUED **04 October 2021** 

SCALE 1/50000

OWNER ENTITLEMENT

Type W-GE: Share of 0.3% of all BUN sales based on number of NFT Stories minted (rewarded in Credits); Mint 4 NFT Stories