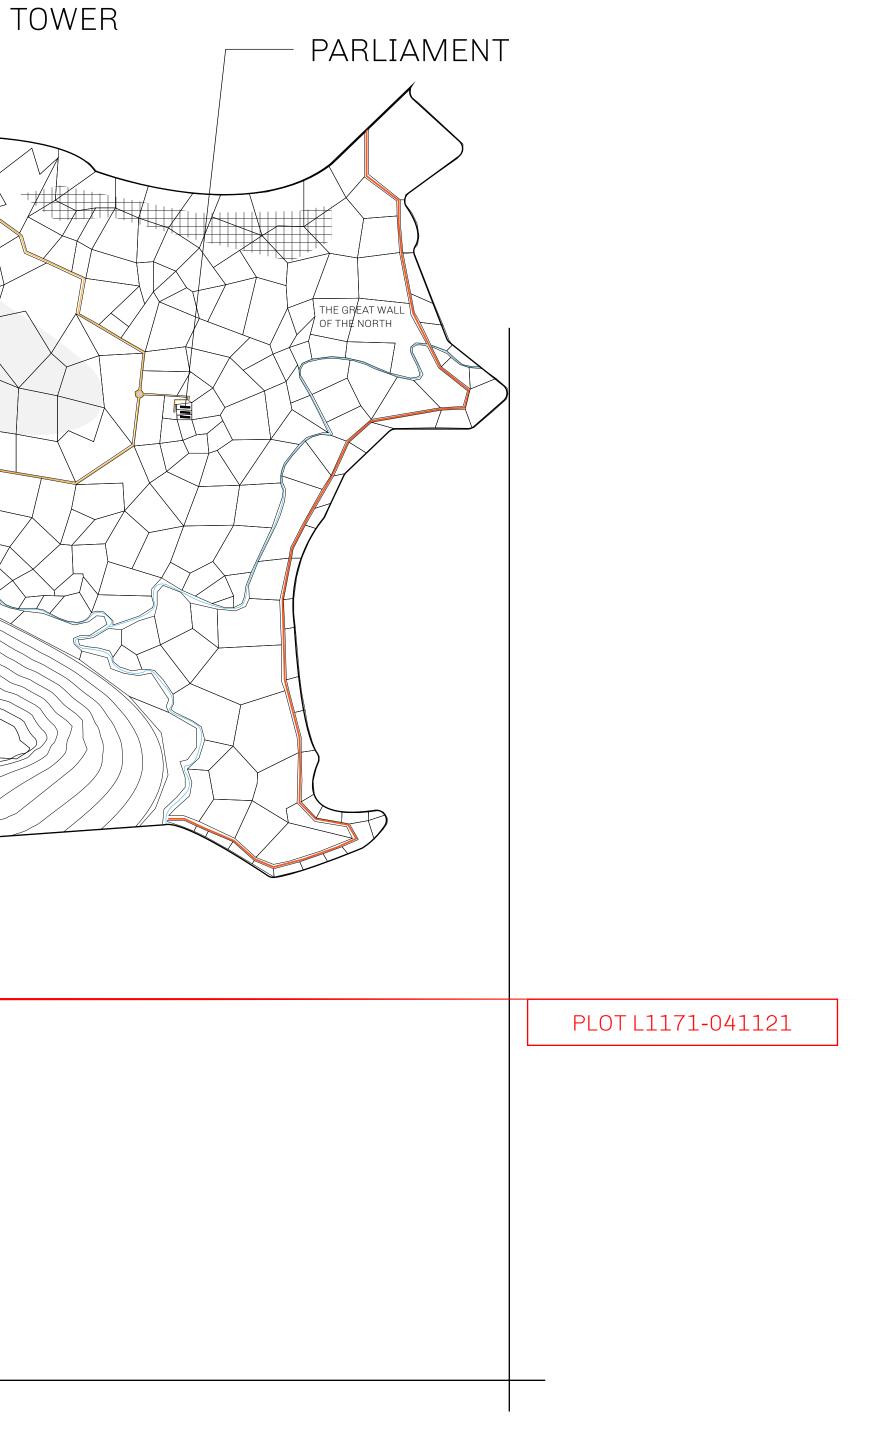

## H.M. LNFT Land Registr

ADMINISTRATIVE AREA

OWNER ENTITLEMENT

**THE GREAT** 

Type W-GE: S (rewarded in C

PLOT L1170

|               |                               | TITLE NUMBER<br>L1171-041021 |              |                |  |
|---------------|-------------------------------|------------------------------|--------------|----------------|--|
| Y             |                               |                              |              |                |  |
| <b>EMPIRE</b> | ISSUED                        | 04 October 2021              | Jo.          | SCALE 1/5000   |  |
|               | % of all BUN<br>int 4 NFT Sto | sales based on num<br>ries   | ber of NFT S | Stories minted |  |
|               |                               |                              |              |                |  |
|               | OT L1<br>DUNDARY: 3.51        |                              | PLOT         | L1172          |  |
| PL            | OT L11                        | L78                          | PLOT         | L1179          |  |