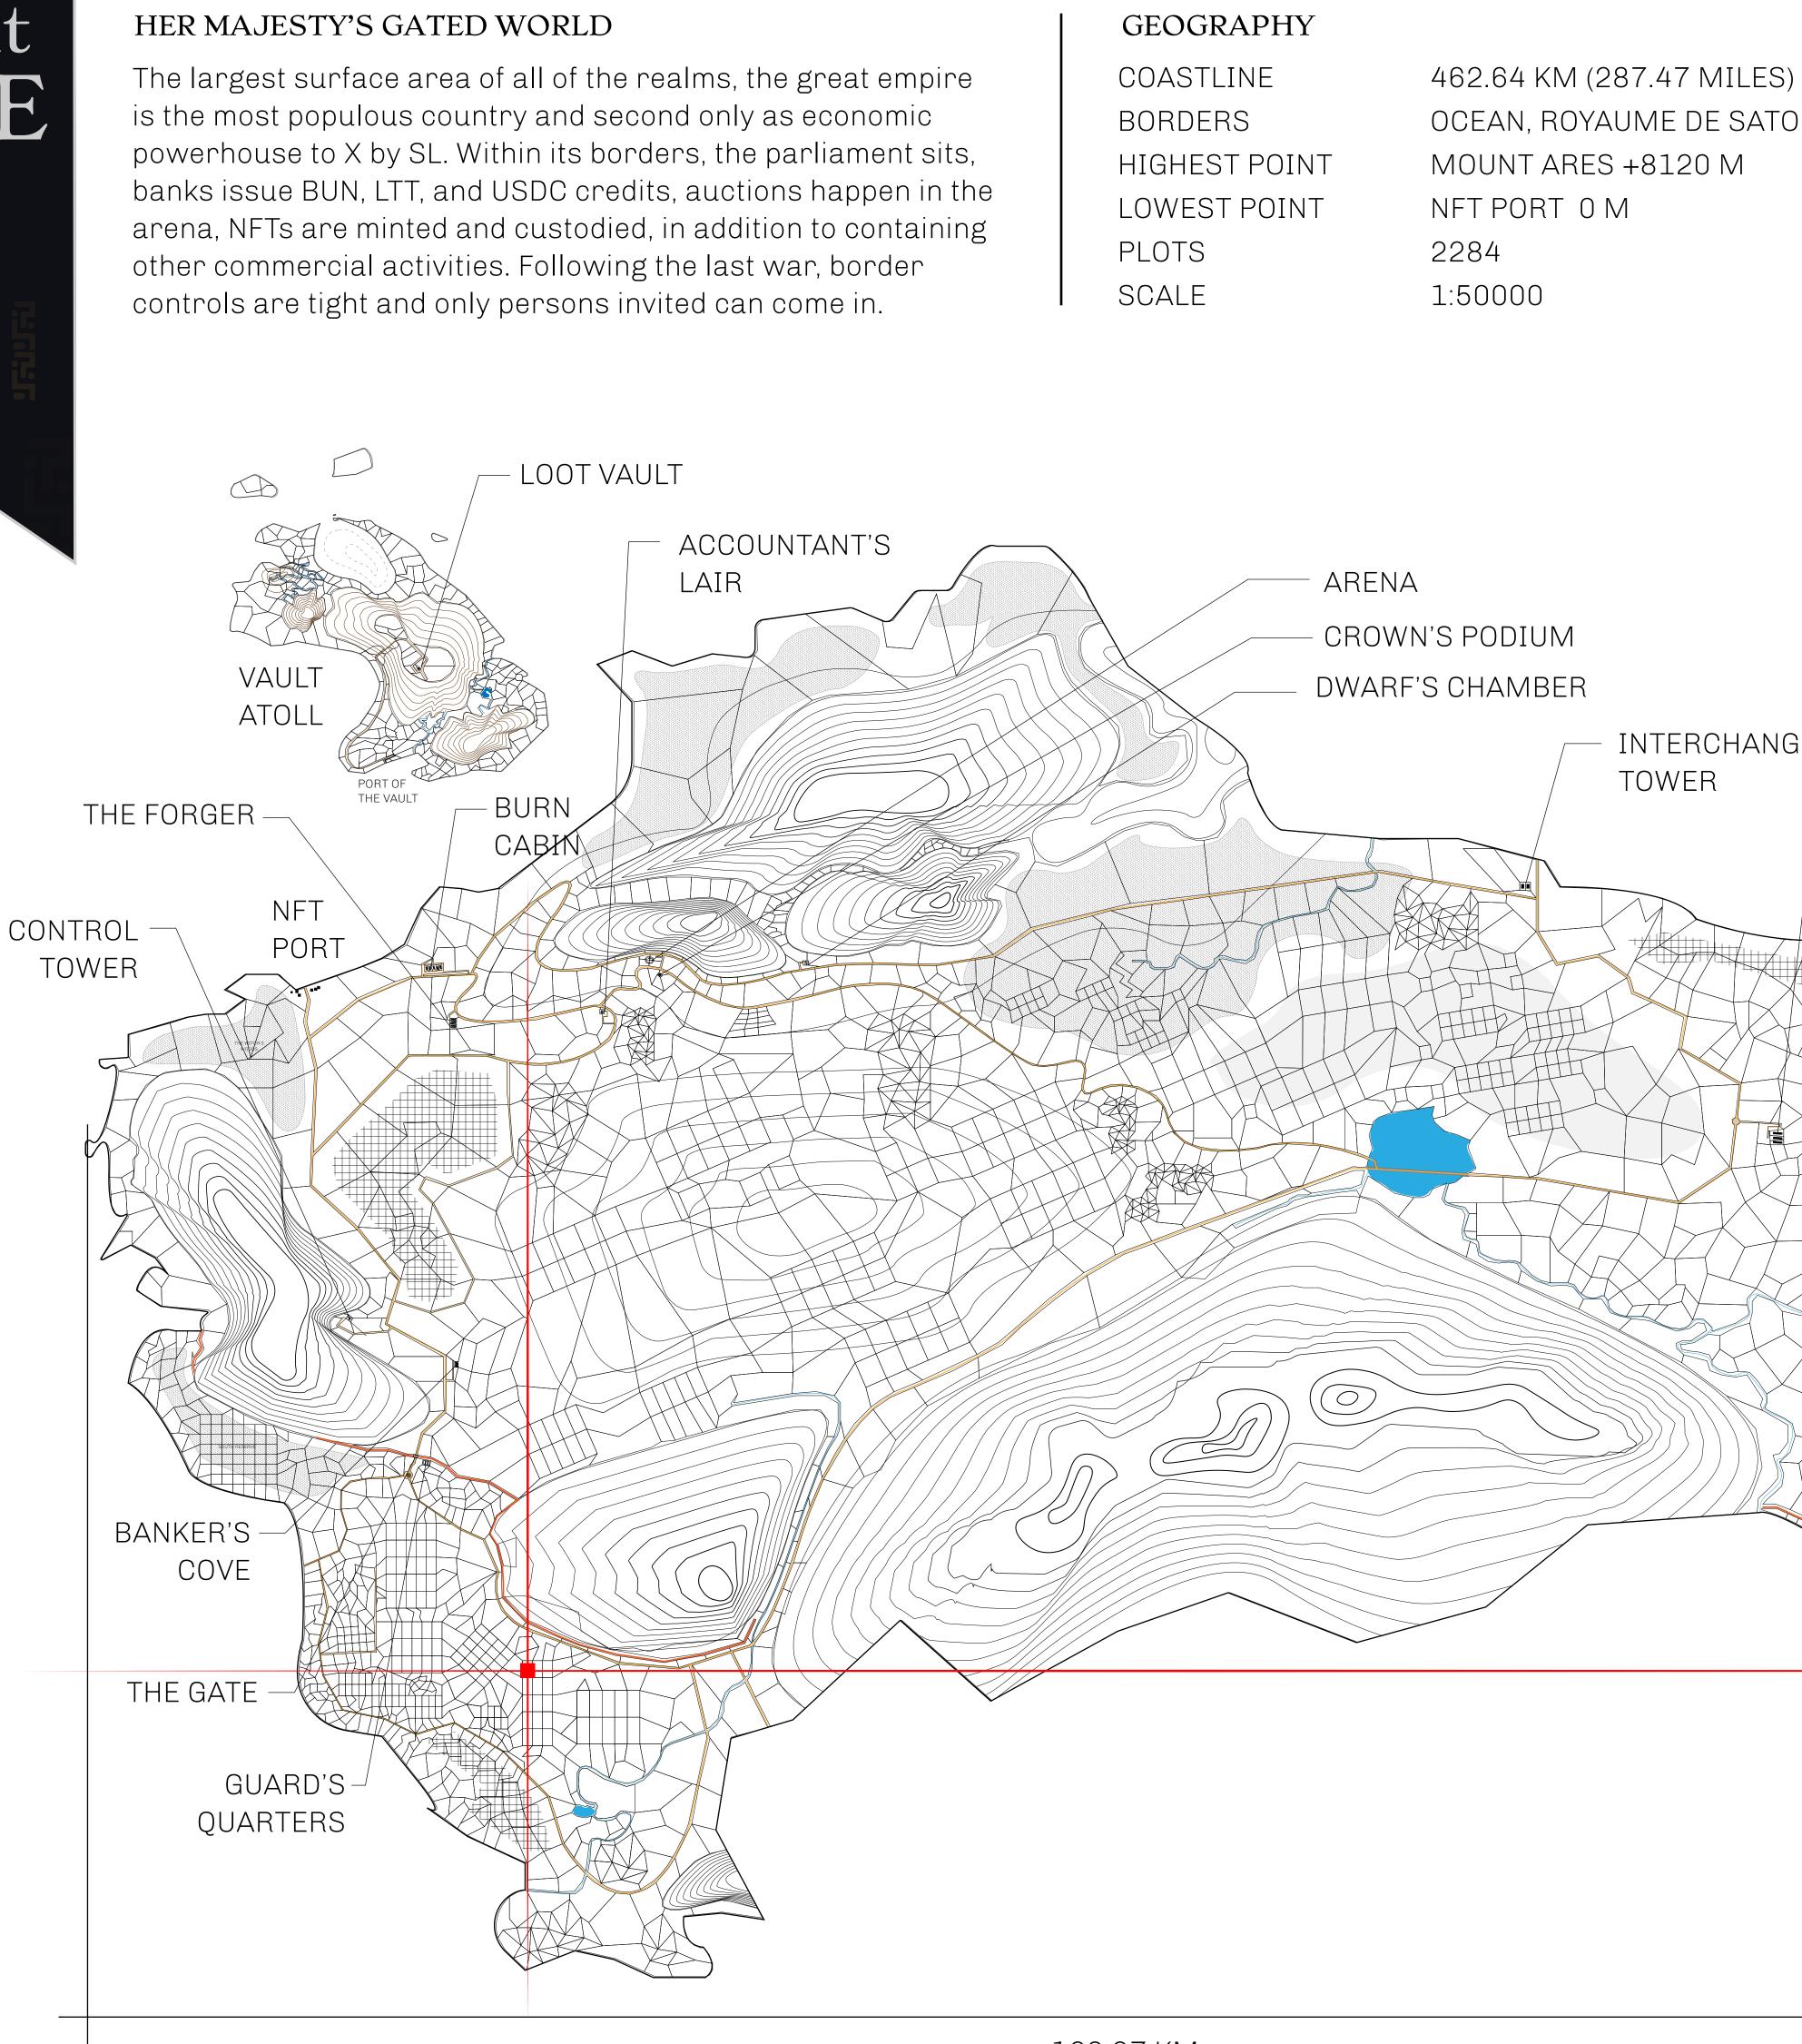

# LOOT NFT WORLD

 $\int$ 









## OCEAN, ROYAUME DE SATOSHI, X BY SL & TERRITORIO LTT ST





### INTERCHANGE





## H.M. LNFT Land Registr

ADMINISTRATIVE AREA

OWNER ENTITLEMENT

**THE GREAT** 

Type W-GE: S (rewarded in C

PLOT L1170



|               |                               | TITLE NUMBER<br>L1171-041021 |              |                |  |
|---------------|-------------------------------|------------------------------|--------------|----------------|--|
| Y             |                               |                              |              |                |  |
| <b>EMPIRE</b> | ISSUED                        | 04 October 2021              | Jo.          | SCALE 1/5000   |  |
|               | % of all BUN<br>int 4 NFT Sto | sales based on num<br>ries   | ber of NFT S | Stories minted |  |
|