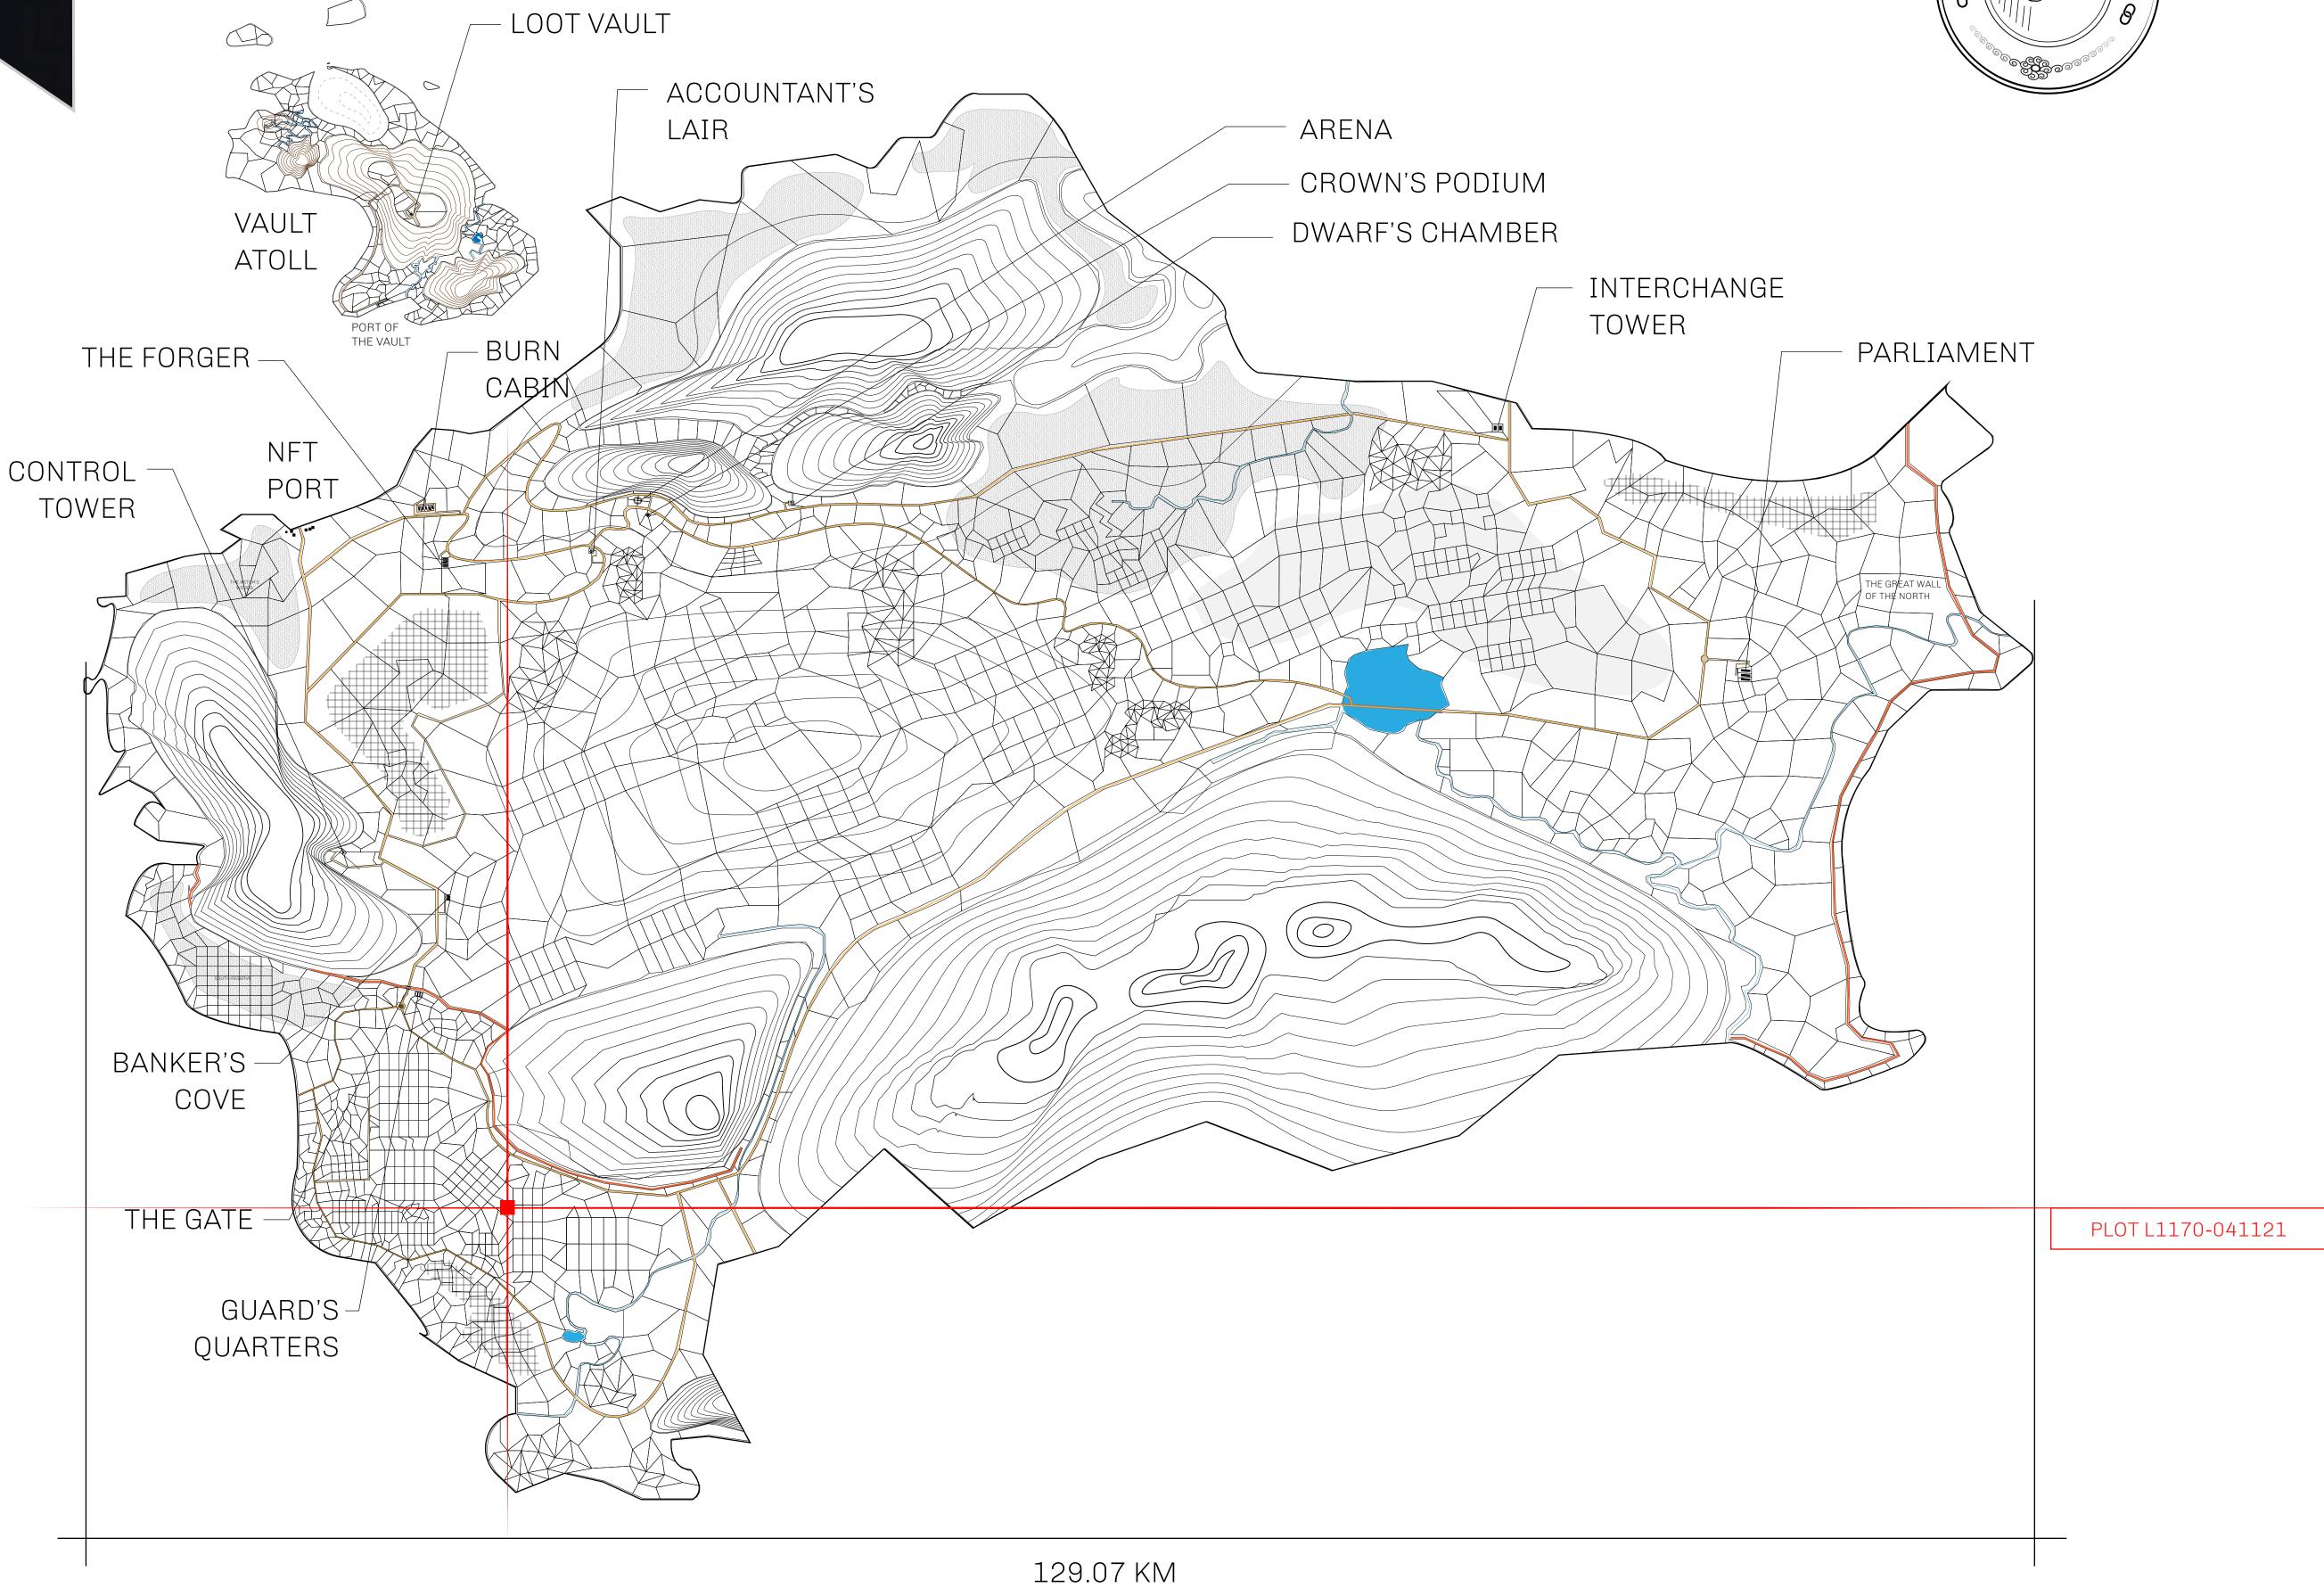

## HER MAJESTY'S GATED WORLD

The largest surface area of all of the realms, the great empire is the most populous country and second only as economic powerhouse to X by SL. Within its borders, the parliament sits, banks issue BUN, LTT, and USDC credits, auctions happen in the arena, NFTs are minted and custodied, in addition to containing other commercial activities. Following the last war, border controls are tight and only persons invited can come in.

## GEOGRAPHY

COASTLINE 462.64 KM (287.47 MILES)

BORDERS OCEAN, ROYAUME DE SATOSHI, X BY SL & TERRITORIO LTT ST

HIGHEST POINT MOUNT ARES +8120 M

LOWEST POINT NFT PORT 0 M

PLOTS 2284 SCALE 1:50000