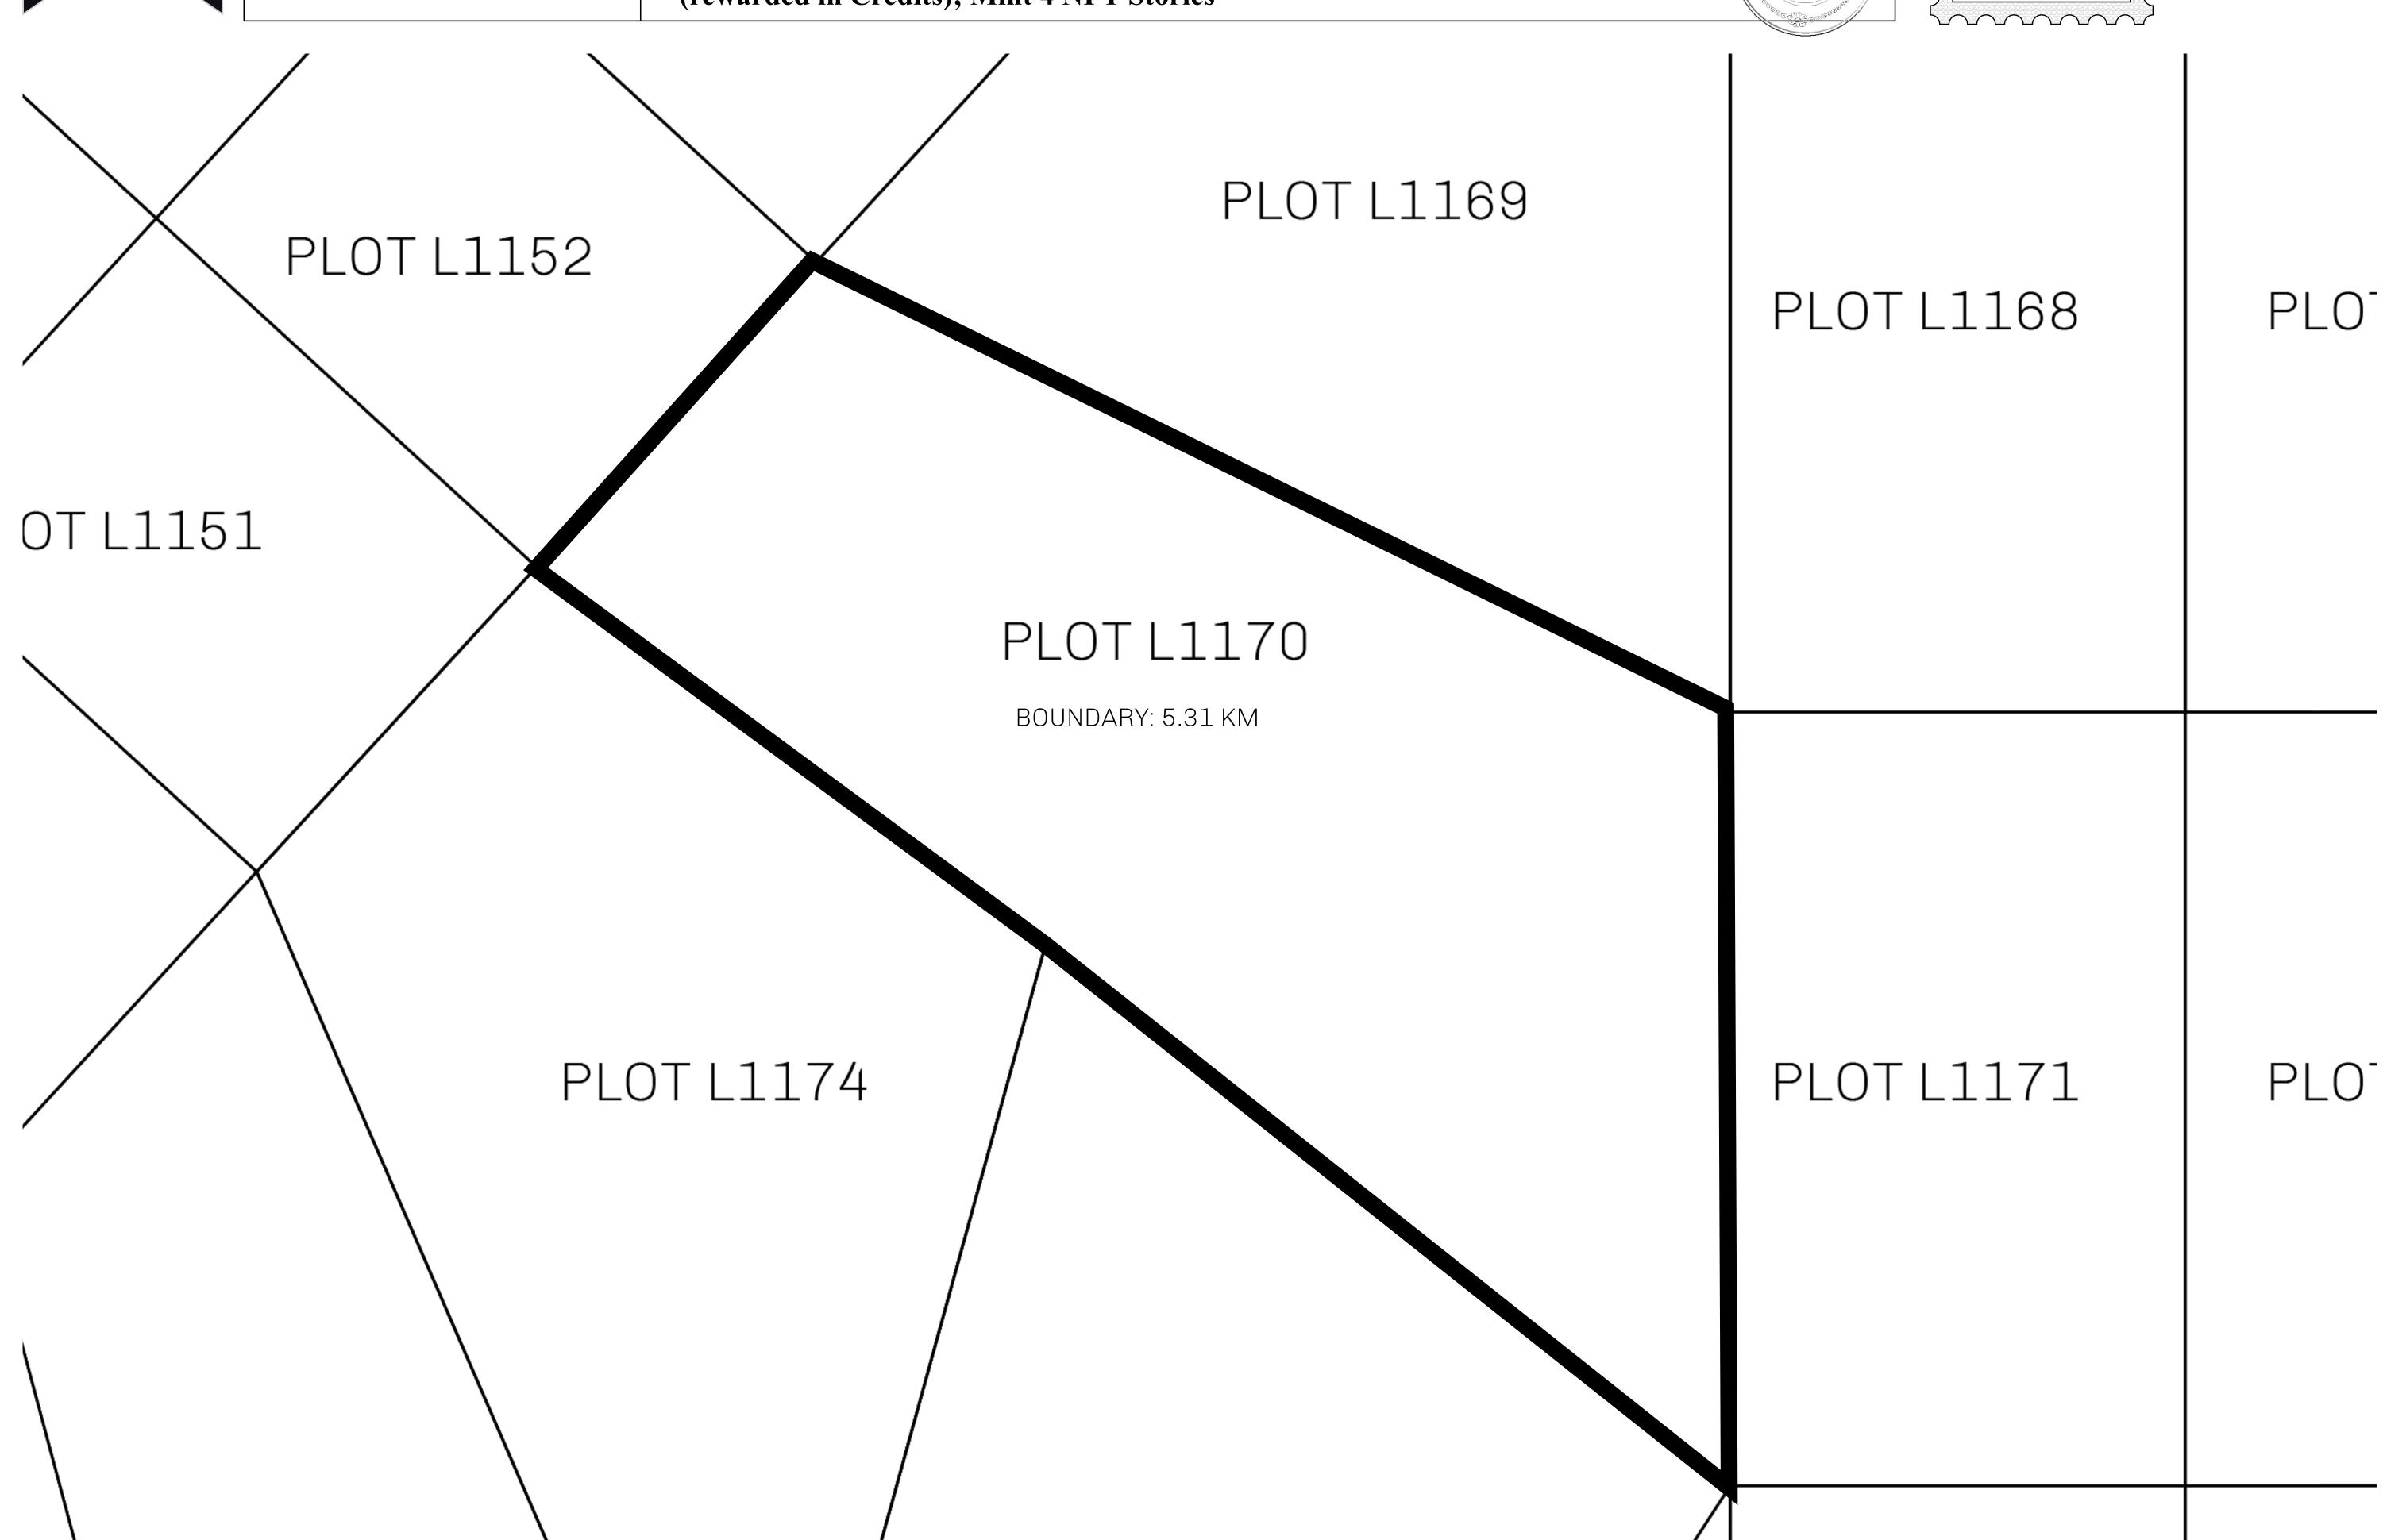

## H.M. LNFT Land Registry

L1170-041021

TITLE NUMBER

ADMINISTRATIVE AREA

THE GREAT EMPIRE

ISSUED **04 October 2021** 

SCALE **1/50000** 

OWNER ENTITLEMENT

Type W-GE: Share of 0.3% of all BUN sales based on number of NFT Stories minted

(rewarded in Credits); Mint 4 NFT Stories