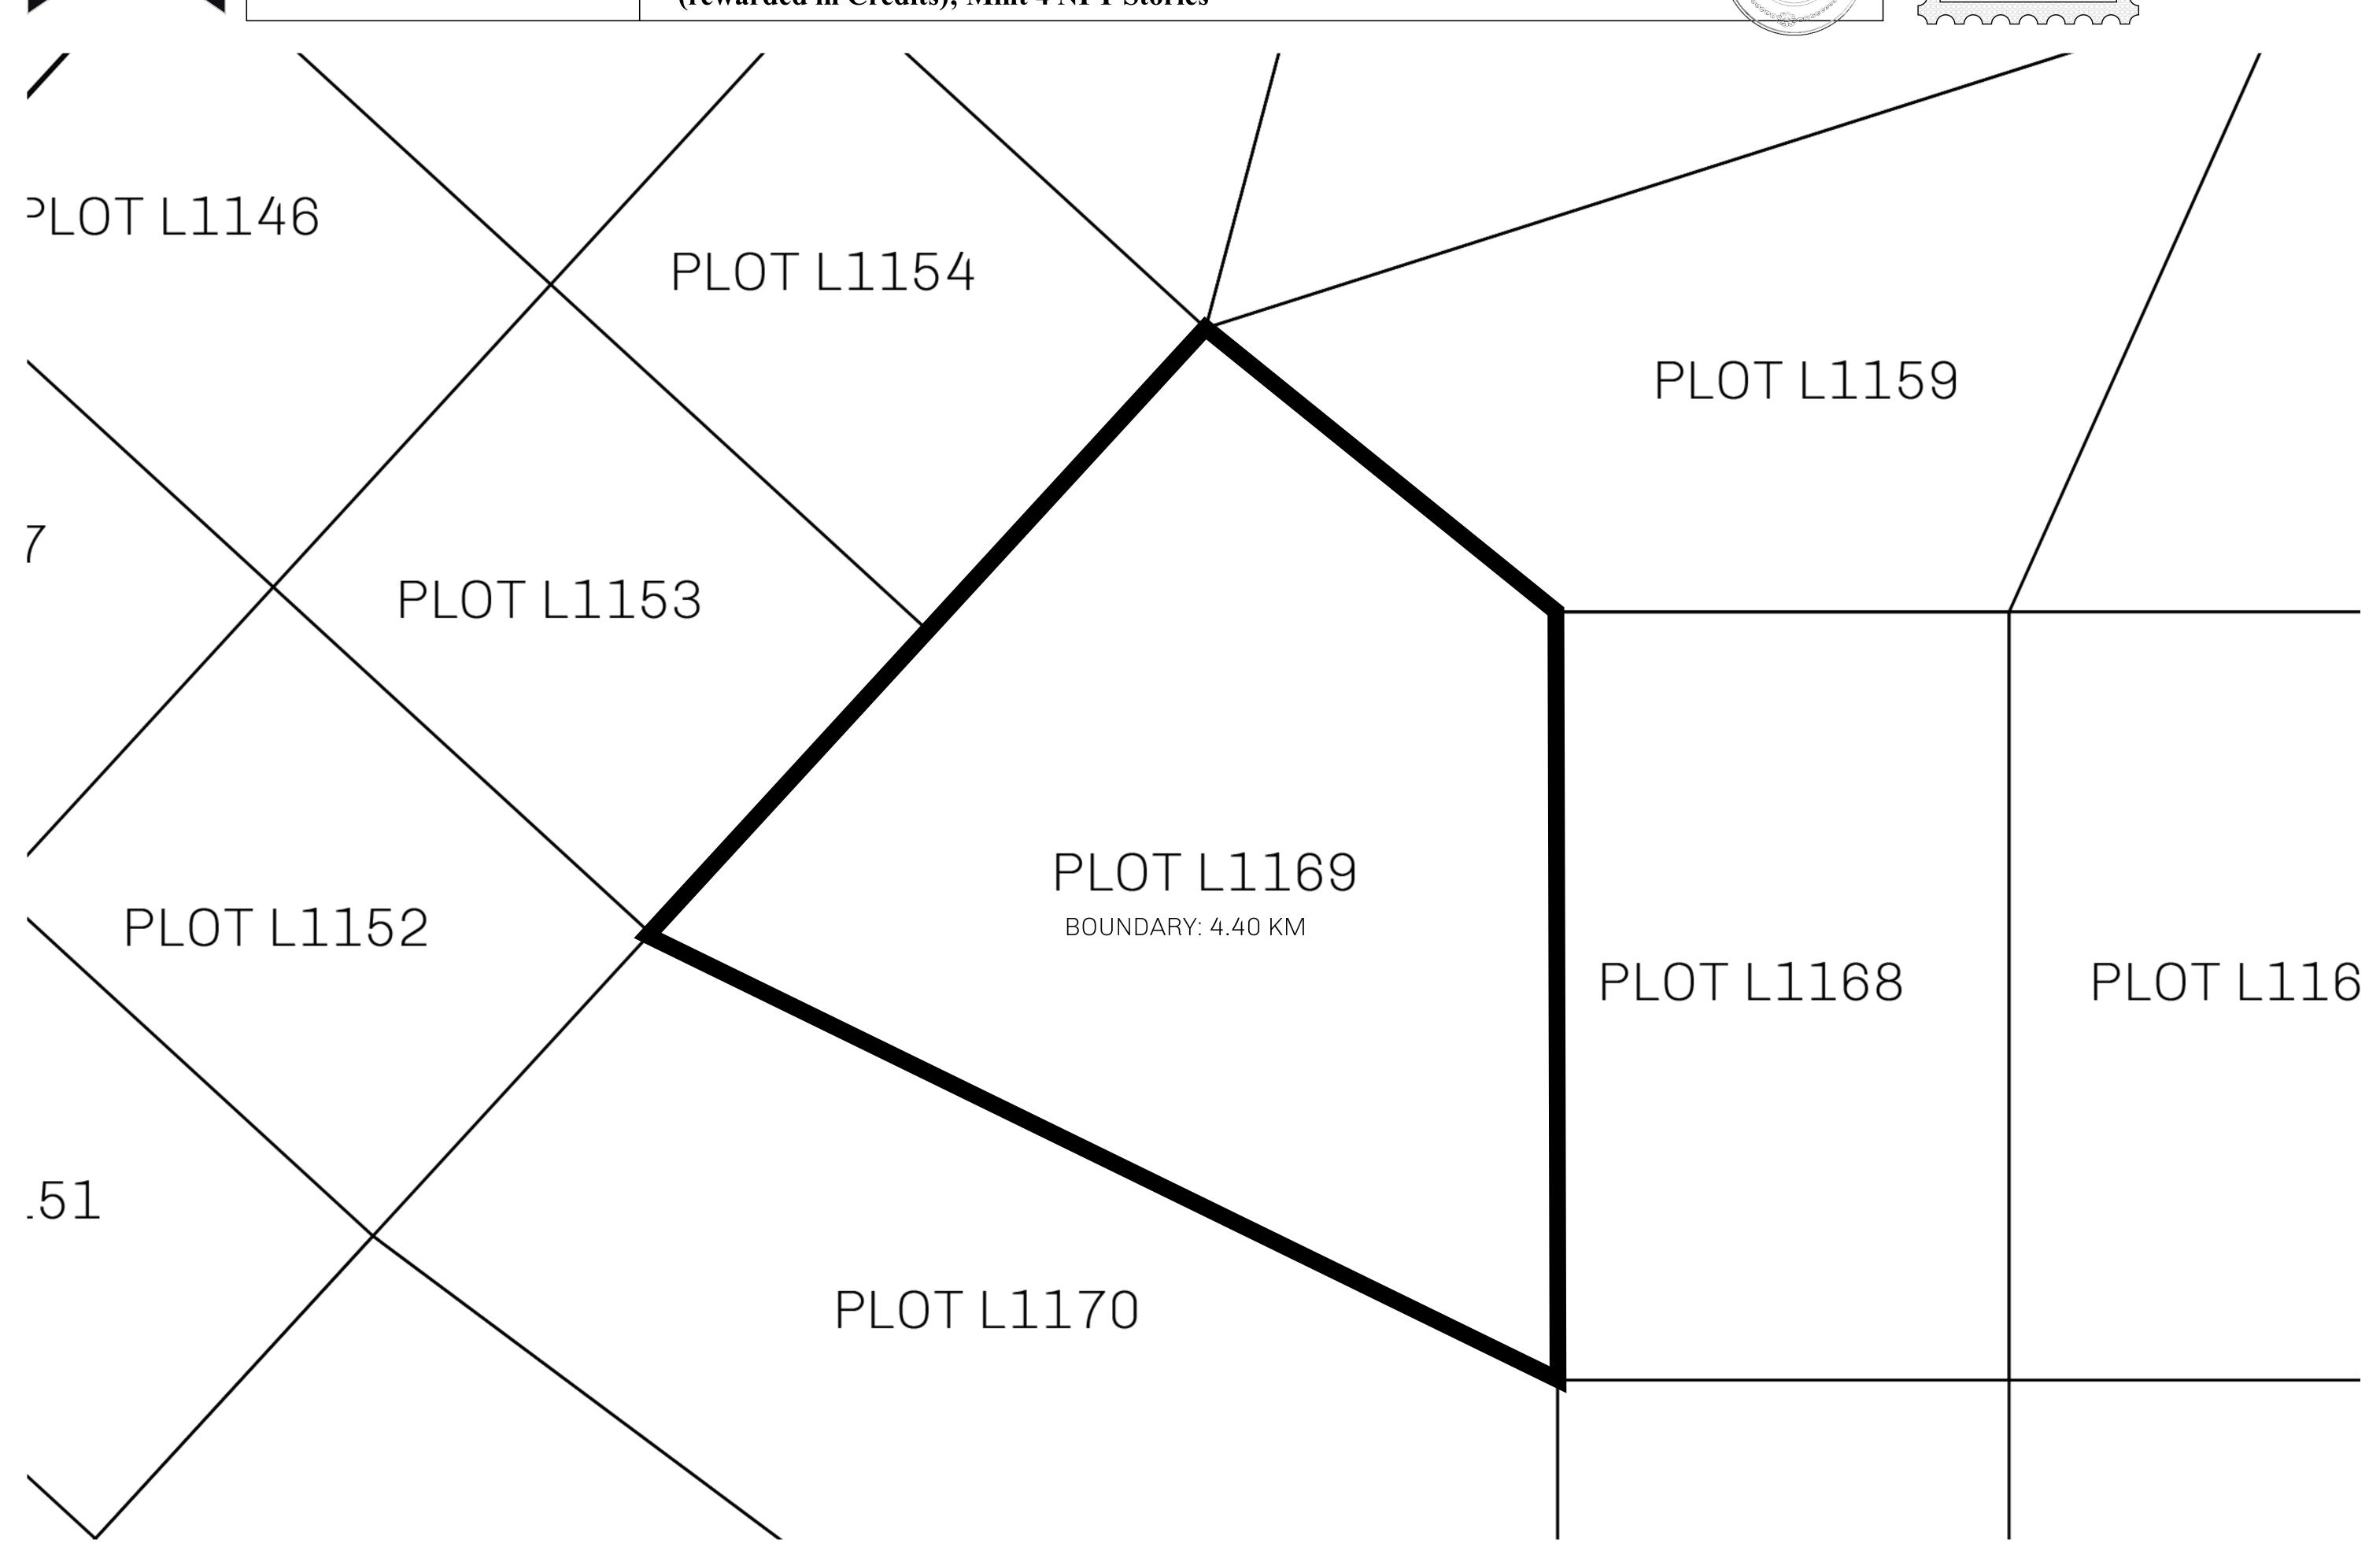

## H.M. LNFT Land Registry

L1169-041021

TITLE NUMBER

ADMINISTRATIVE AREA

THE GREAT EMPIRE

ISSUED **04 October 2021** 

SCALE **1/50000** 

OWNER ENTITLEMENT

Type W-GE: Share of 0.3% of all BUN sales based on number of NFT Stories minted

(rewarded in Credits); Mint 4 NFT Stories