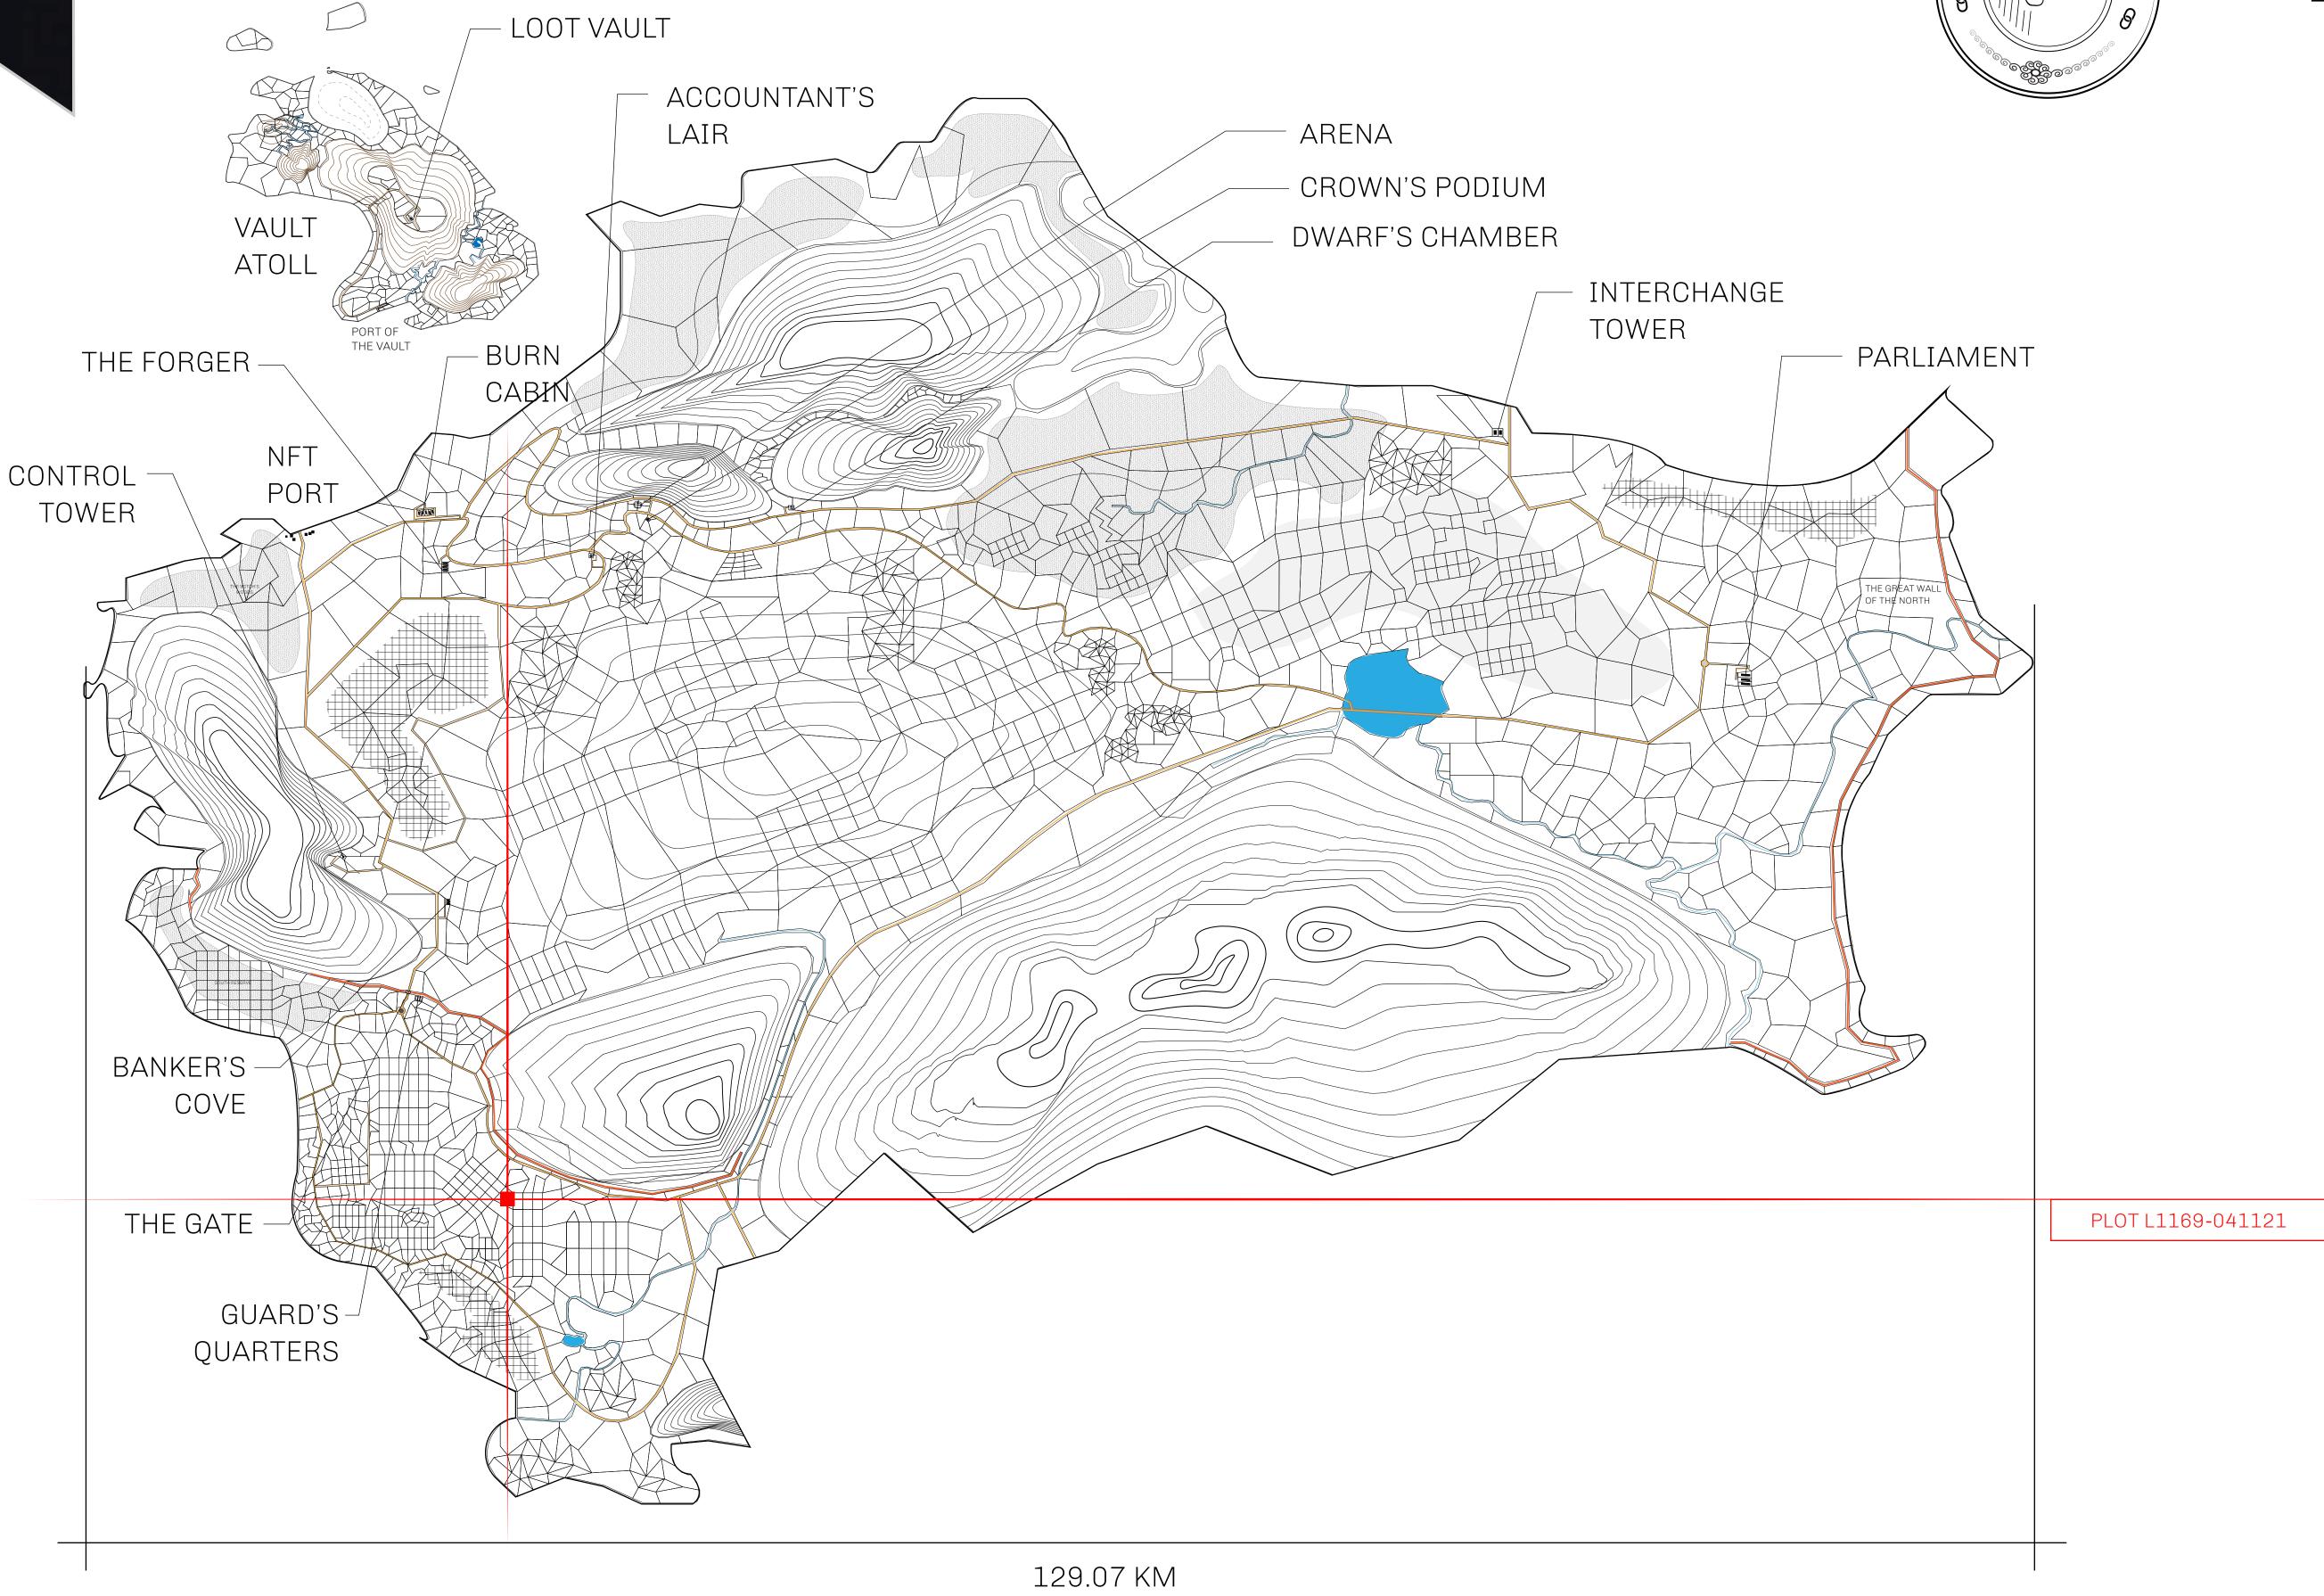

## HER MAJESTY'S GATED WORLD

The largest surface area of all of the realms, the great empire is the most populous country and second only as economic powerhouse to X by SL. Within its borders, the parliament sits, banks issue BUN, LTT, and USDC credits, auctions happen in the arena, NFTs are minted and custodied, in addition to containing other commercial activities. Following the last war, border controls are tight and only persons invited can come in.

## GEOGRAPHY

COASTLINE 462.64 KM (287.47 MILES)

BORDERS OCEAN, ROYAUME DE SATOSHI, X BY SL & TERRITORIO LTT ST

HIGHEST POINT MOUNT ARES +8120 M

LOWEST POINT NFT PORT 0 M

PLOTS 2284 SCALE 1:50000

## H.M. LNFT Land Registry

L1169-041021

TITLE NUMBER

ADMINISTRATIVE AREA

THE GREAT EMPIRE

ISSUED **04 October 2021** 

SCALE **1/50000** 

OWNER ENTITLEMENT