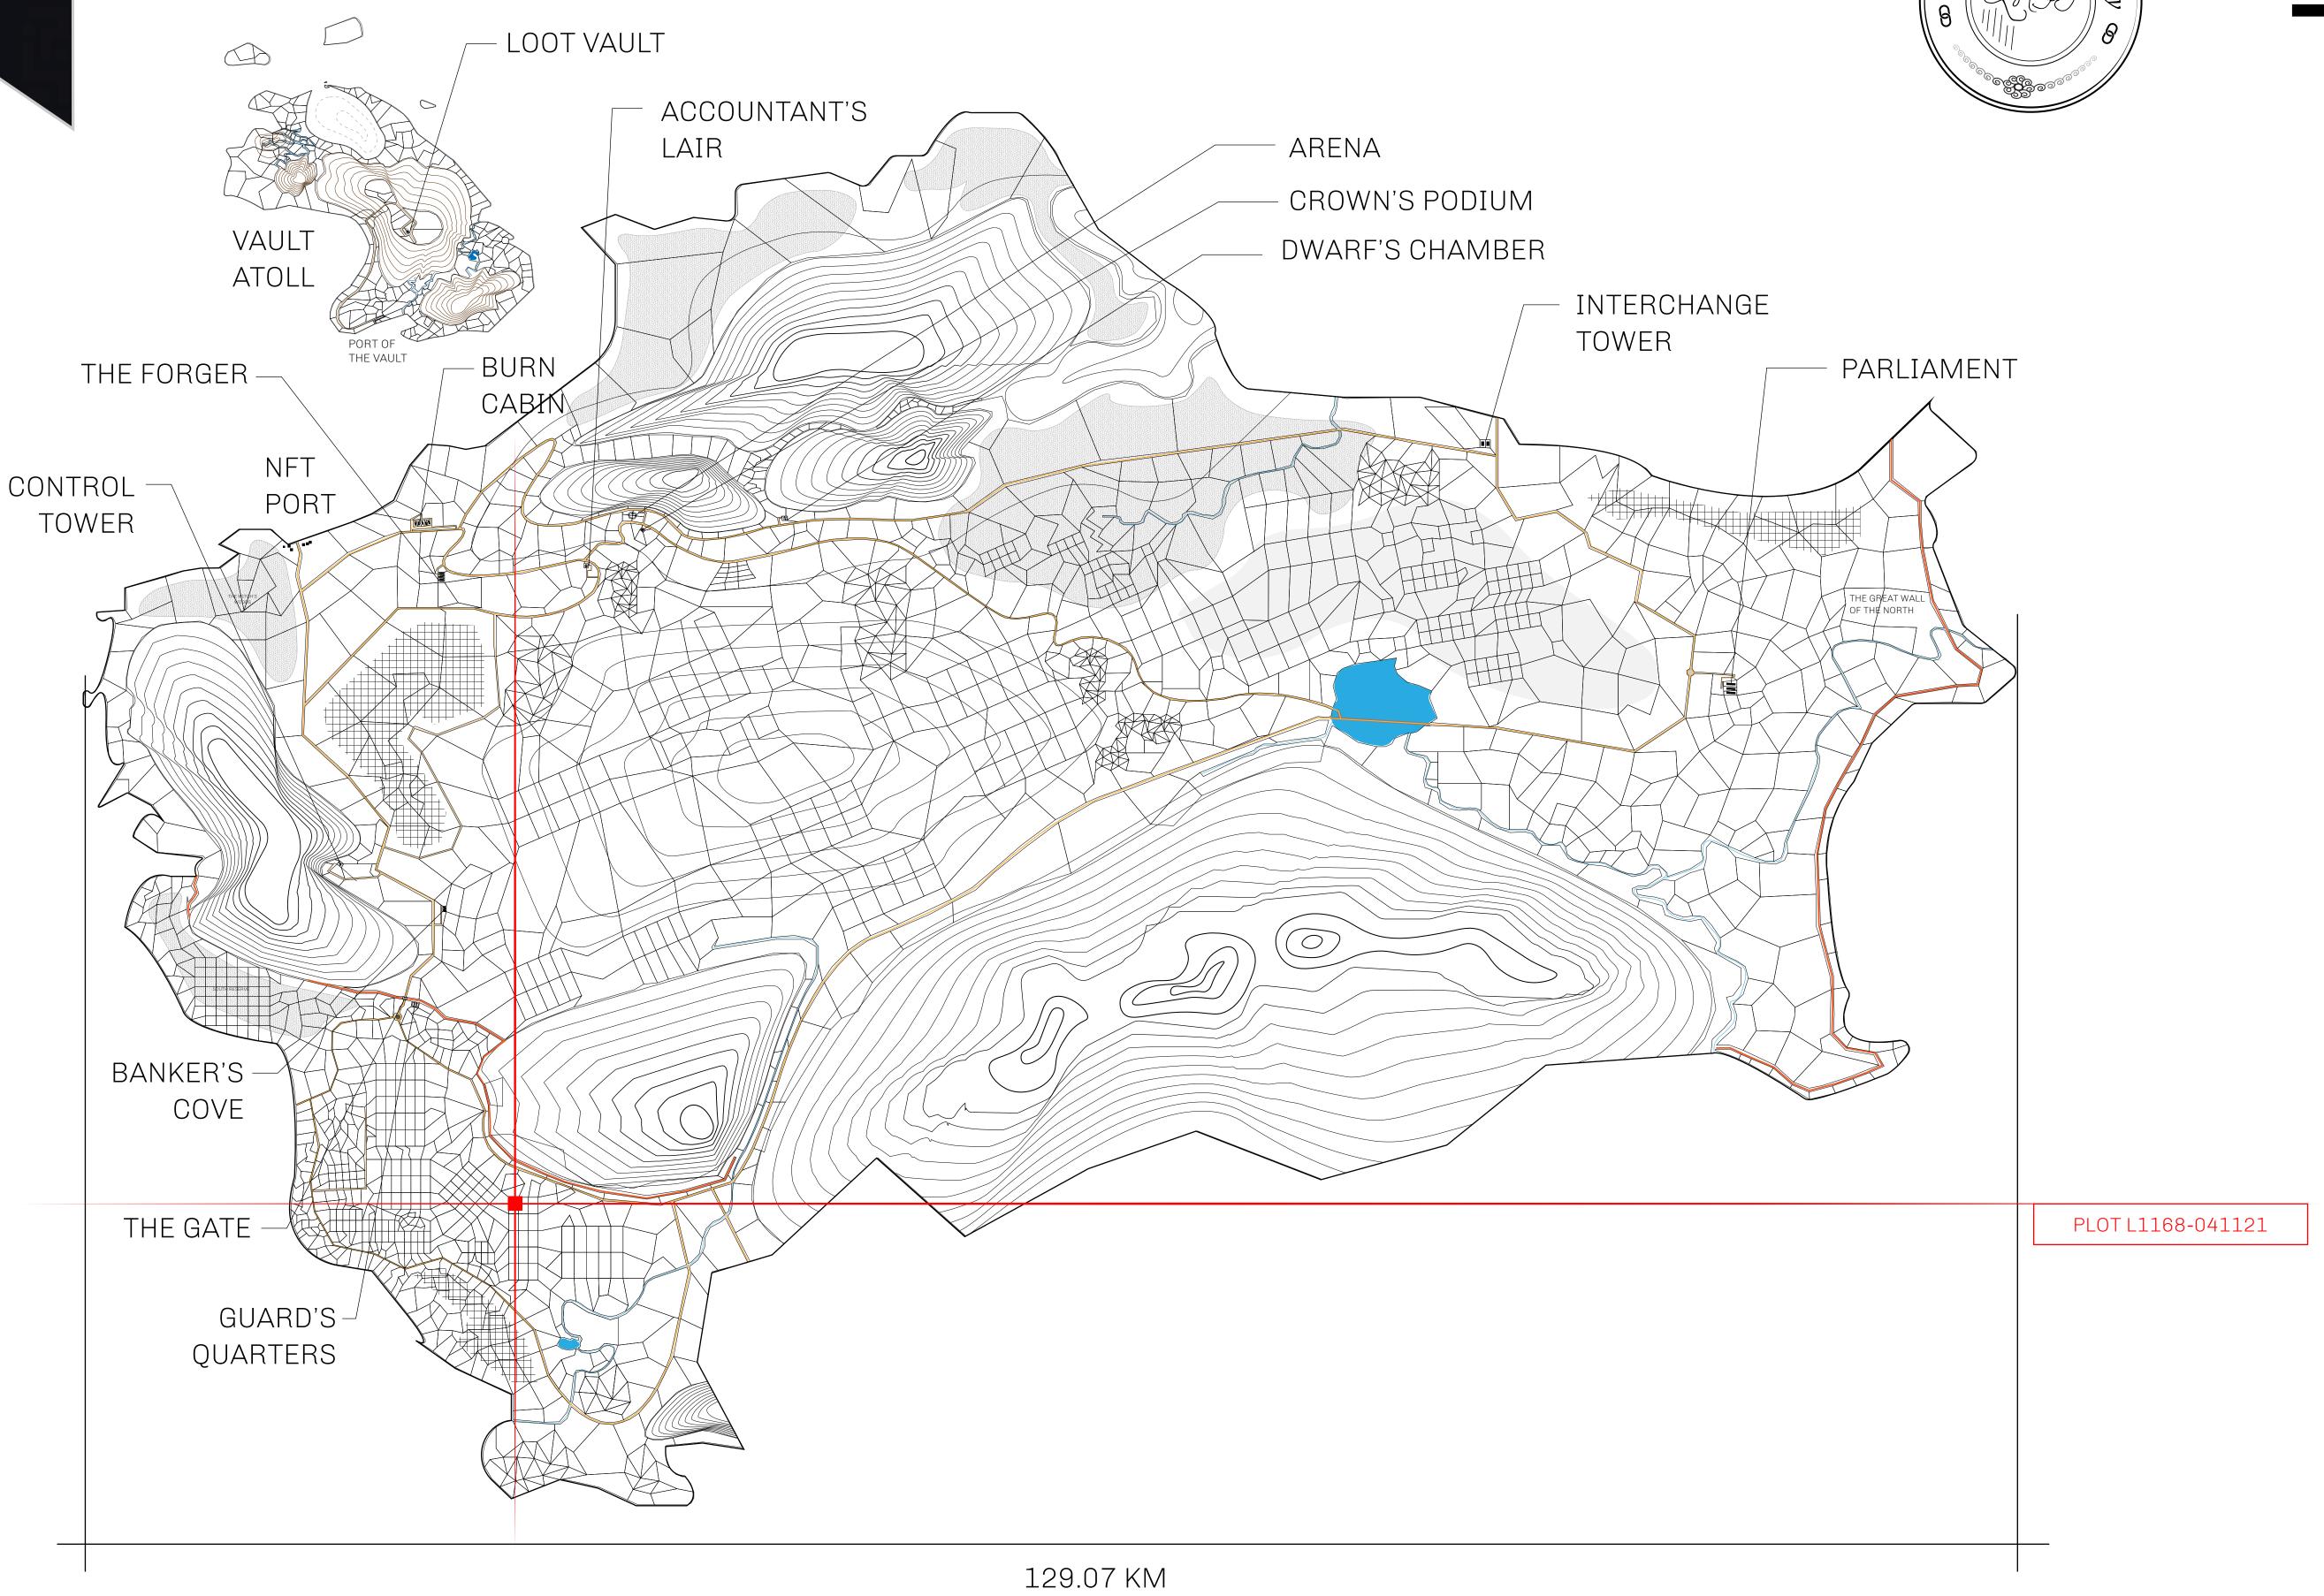

## HER MAJESTY'S GATED WORLD

The largest surface area of all of the realms, the great empire COASTLINE is the most populous country and second only as economic BORDERS powerhouse to X by SL. Within its borders, the parliament sits, HIGHEST POINT banks issue BUN, LTT, and USDC credits, auctions happen in the LOWEST POINT arena, NFTs are minted and custodied, in addition to containing PLOTS other commercial activities. Following the last war, border SCALE controls are tight and only persons invited can come in.

### GEOGRAPHY

462.64 KM (287.47 MILES) MOUNT ARES +8120 M NFT PORT 0 M 2284 1:50000