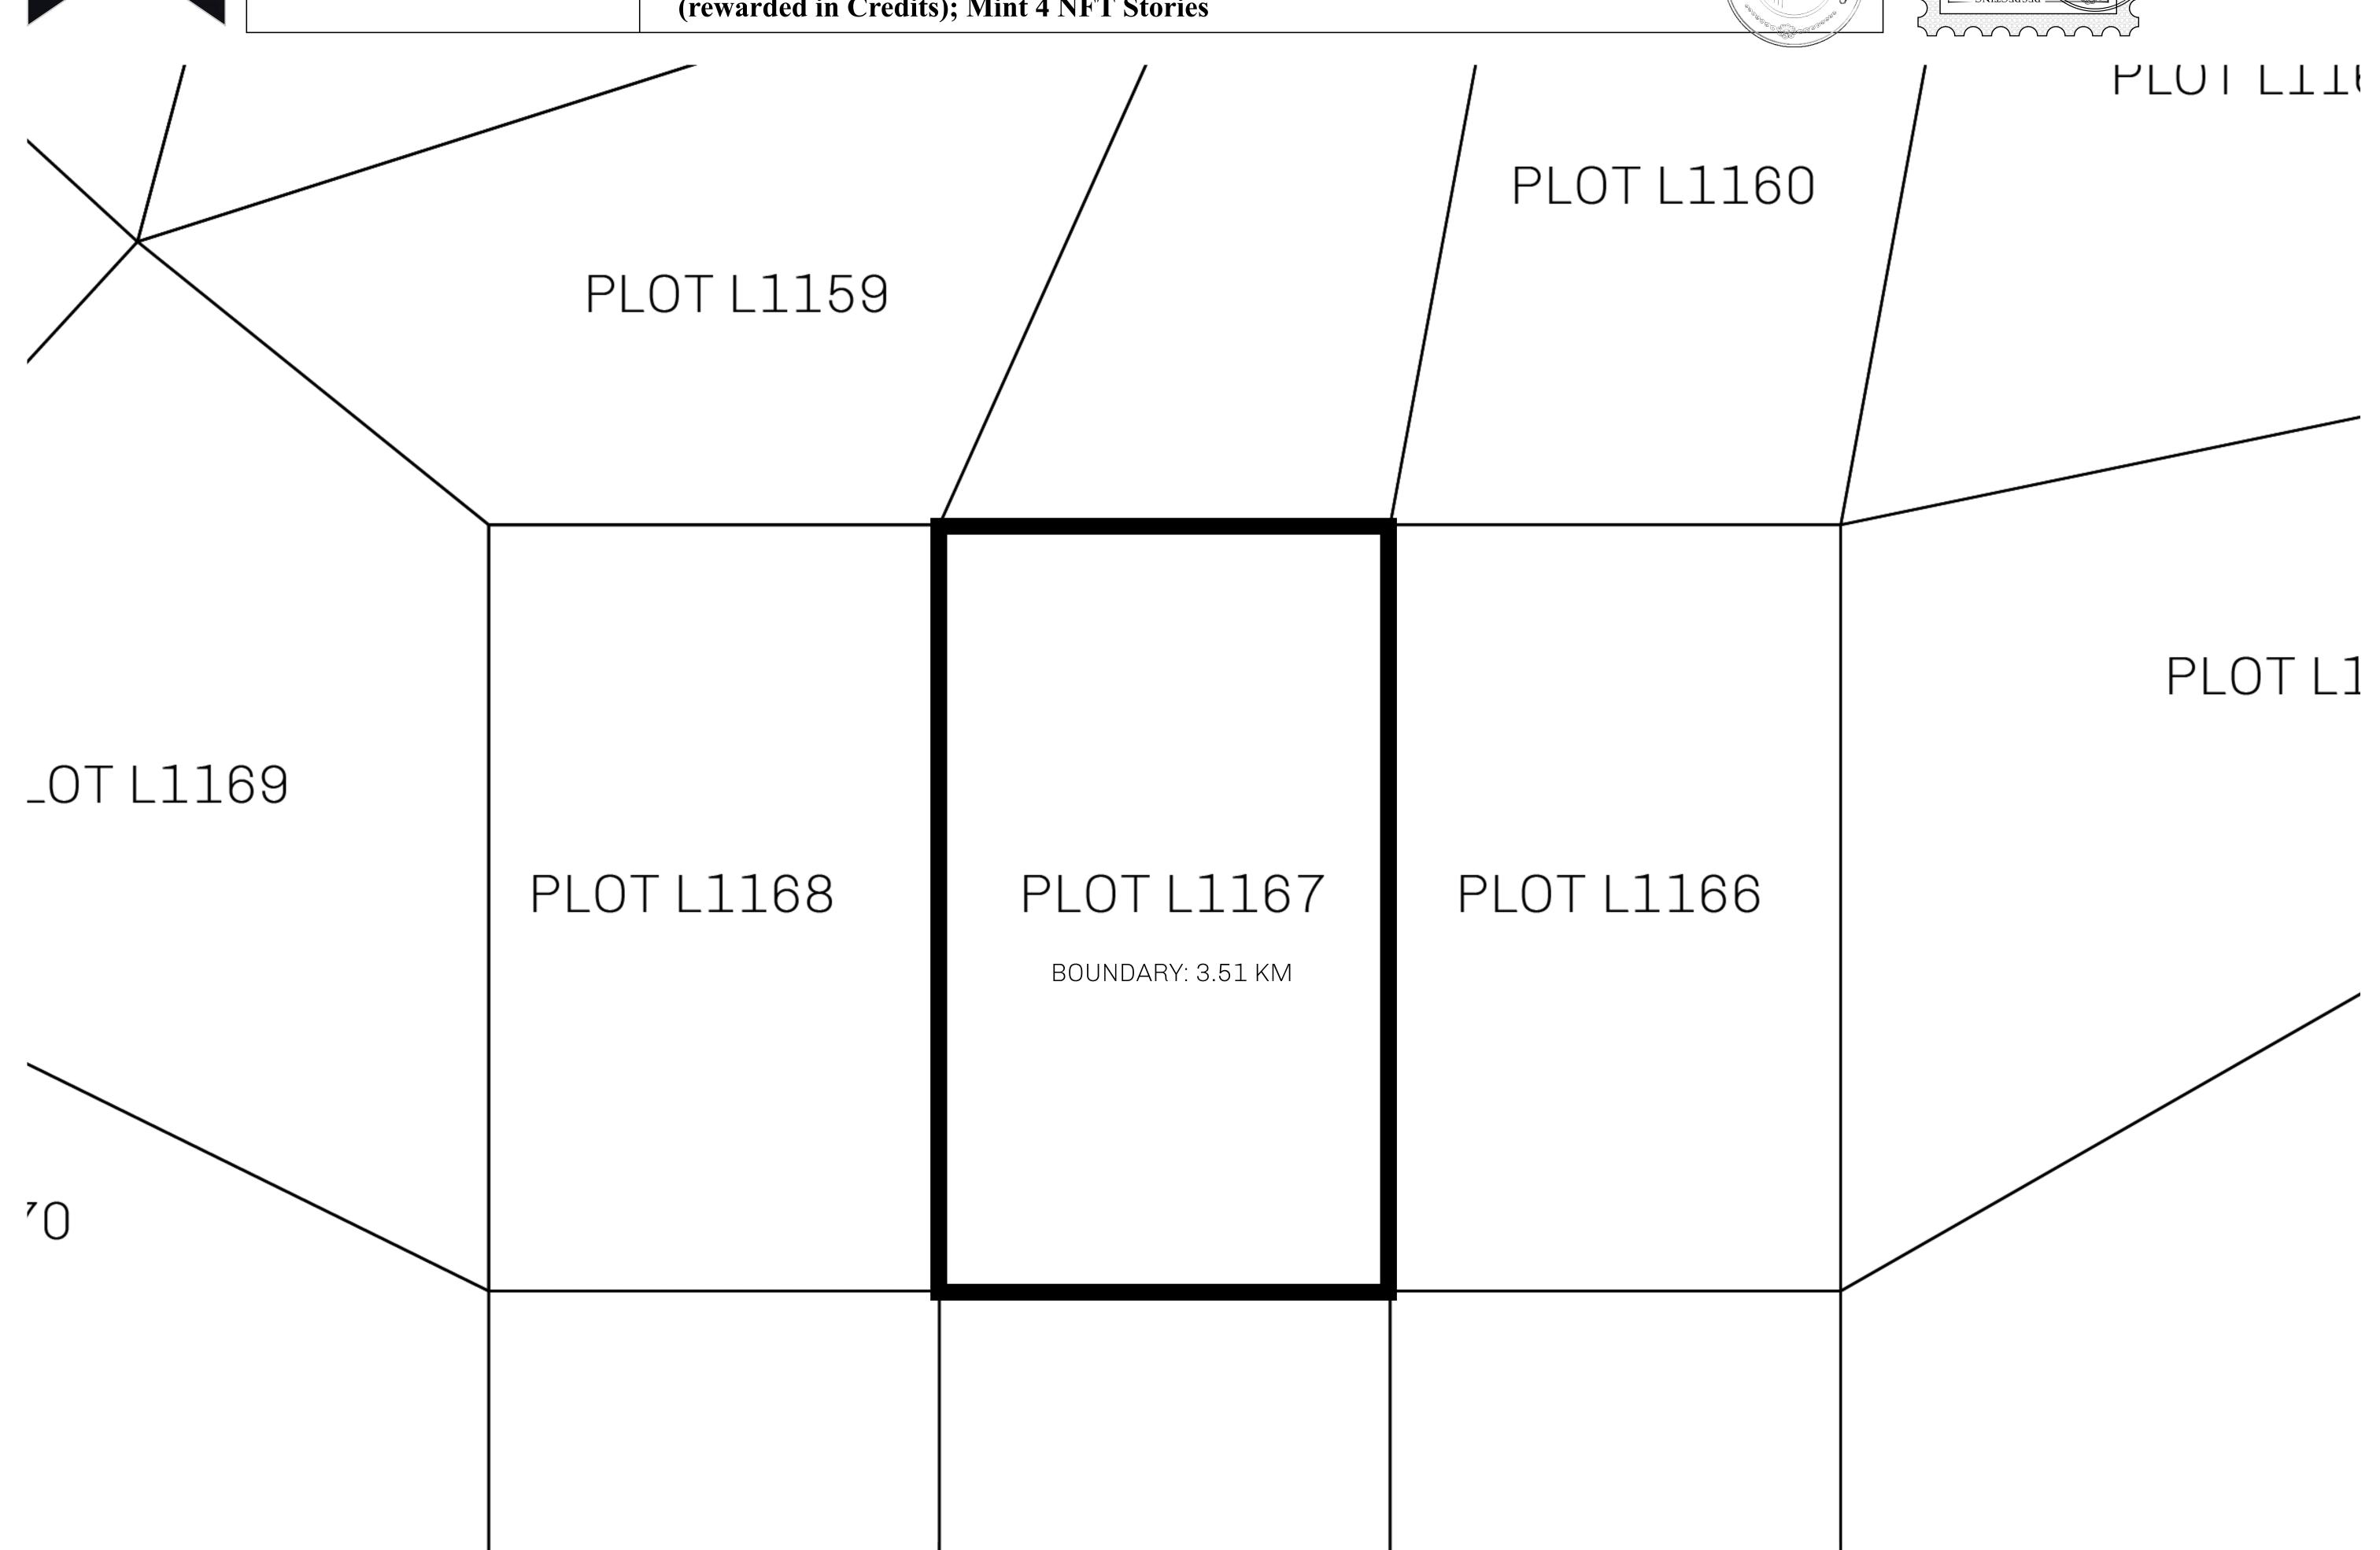

## H.M. LNFT Land Registry

L1167-041021

TITLE NUMBER

ADMINISTRATIVE AREA

THE GREAT EMPIRE

ISSUED **04 October 2021** 

SCALE **1/50000** 

OWNER ENTITLEMENT

Type W-GE: Share of 0.3% of all BUN sales based on number of NFT Stories minted

(rewarded in Credits); Mint 4 NFT Stories