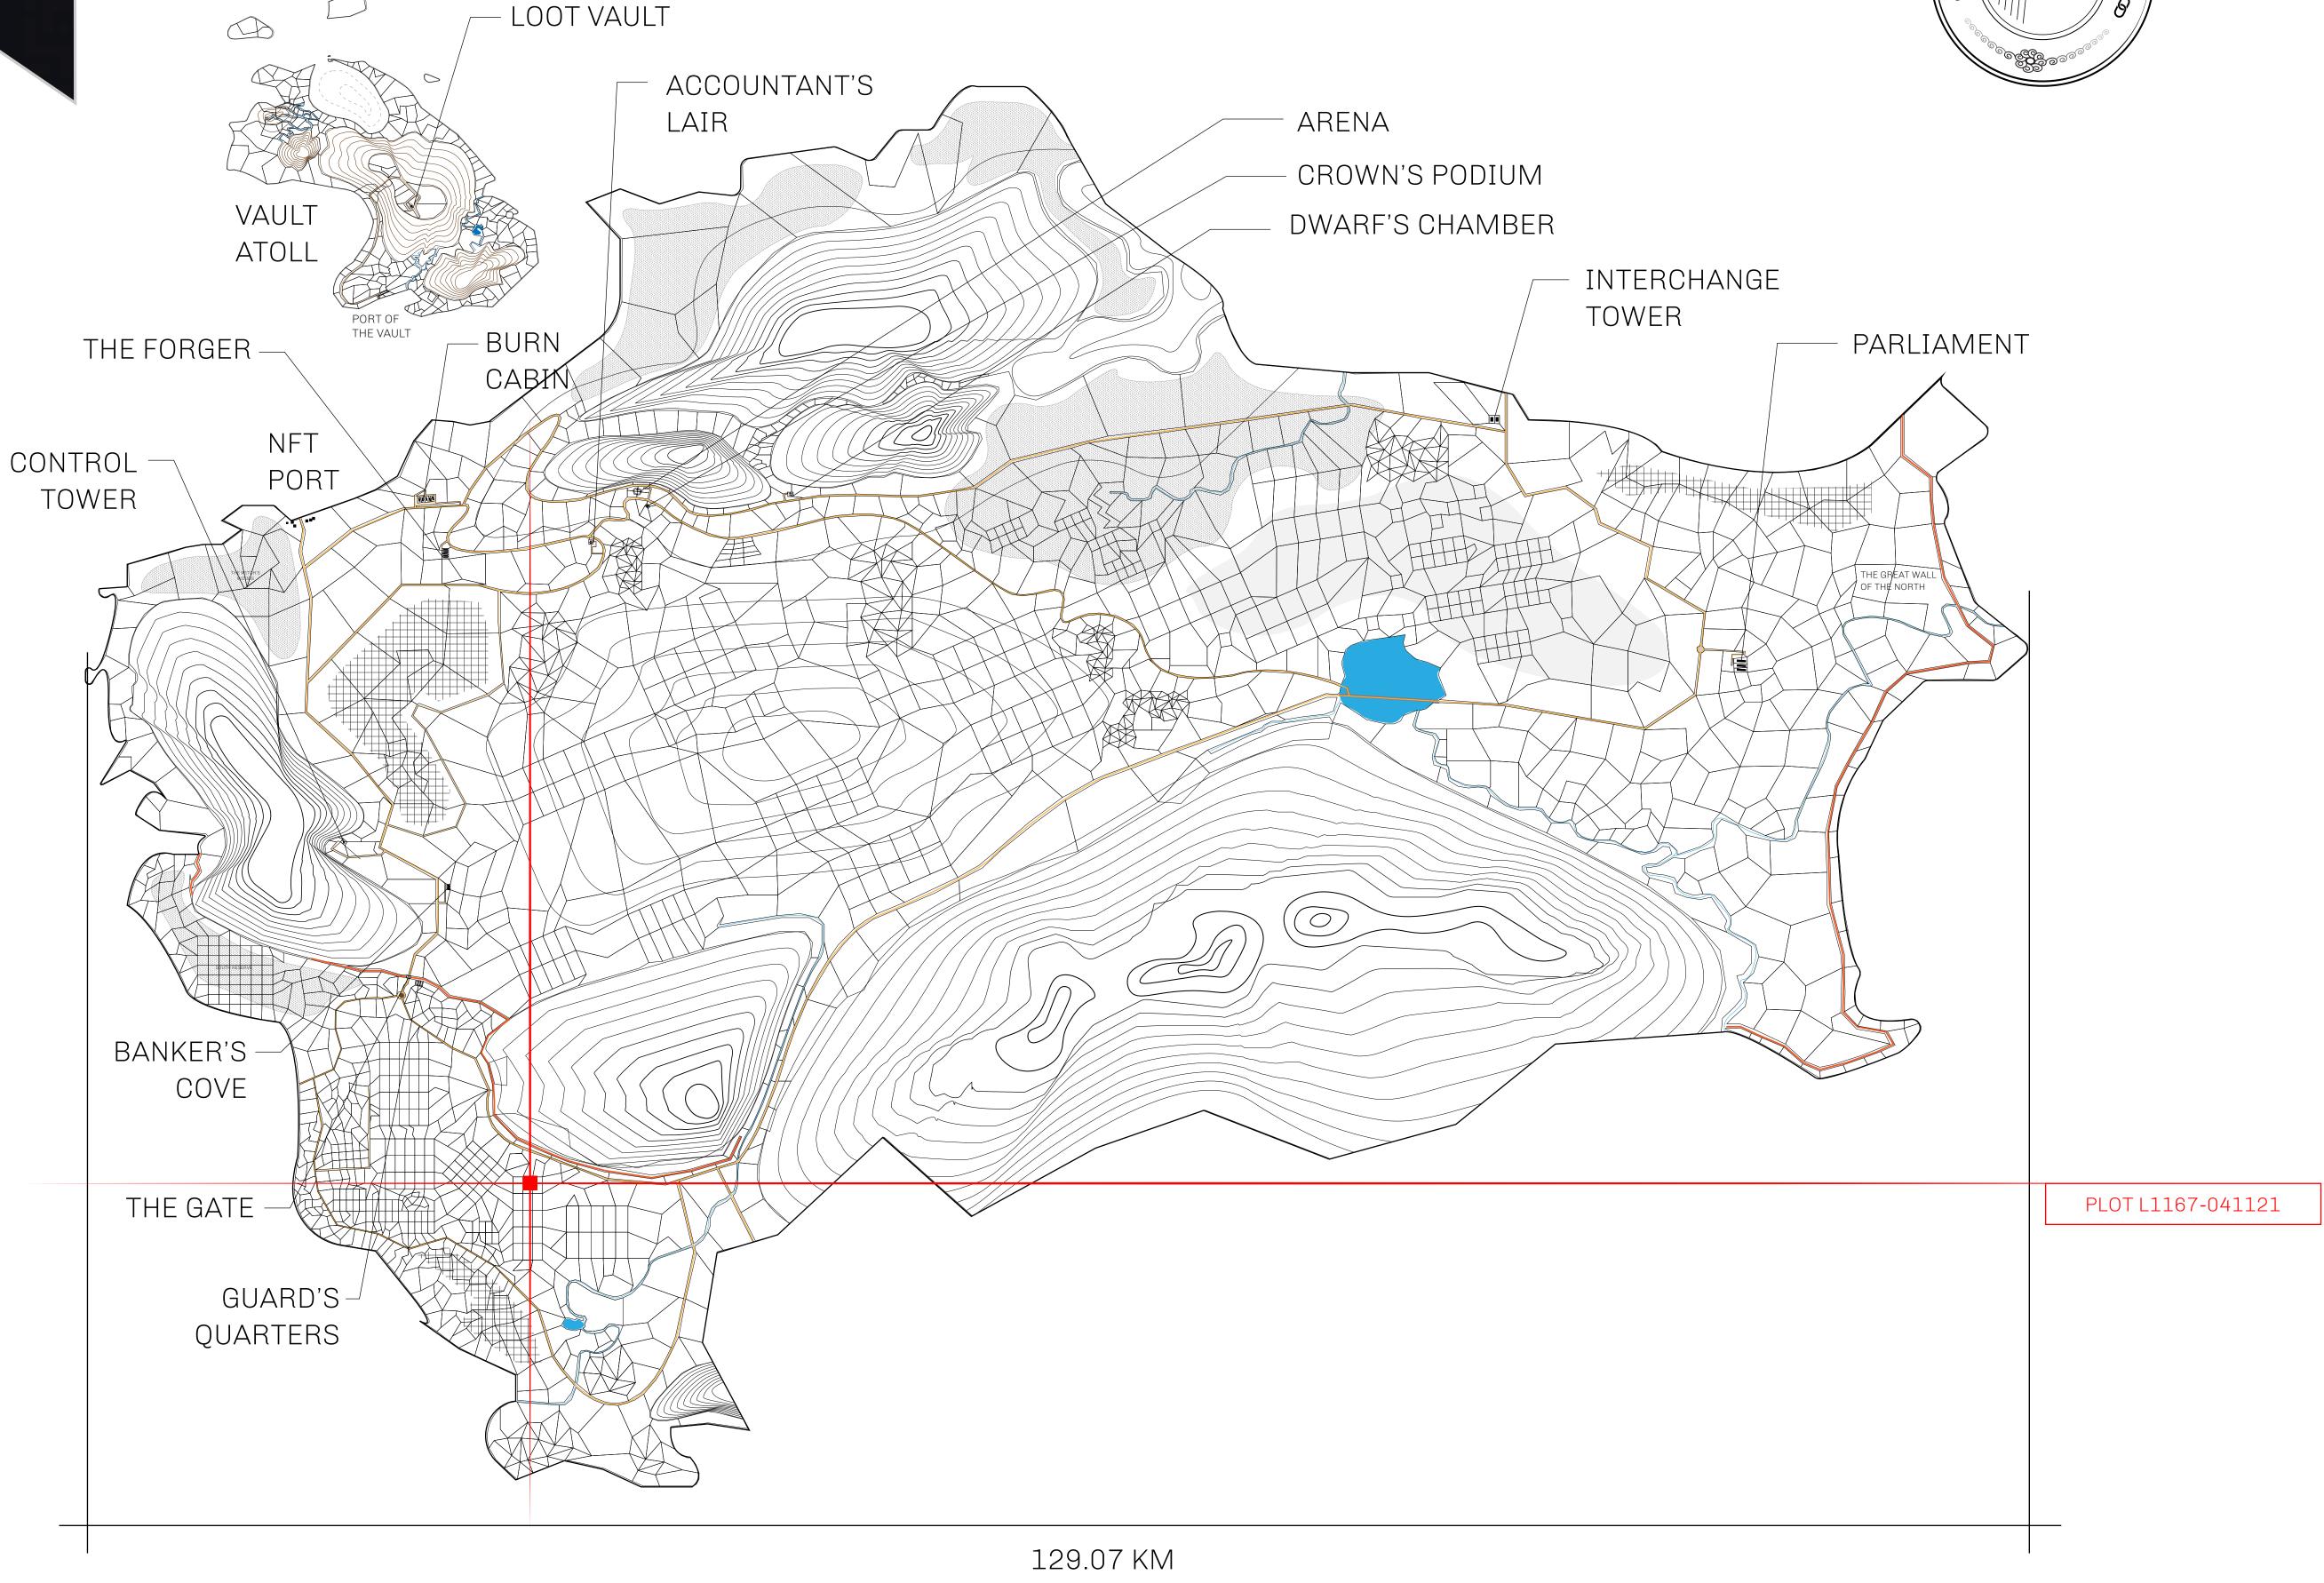

## HER MAJESTY'S GATED WORLD

The largest surface area of all of the realms, the great empire is the most populous country and second only as economic powerhouse to X by SL. Within its borders, the parliament sits, banks issue BUN, LTT, and USDC credits, auctions happen in the arena, NFTs are minted and custodied, in addition to containing other commercial activities. Following the last war, border controls are tight and only persons invited can come in.

## GEOGRAPHY

COASTLINE 462.64 KM (287.47 MILES)

BORDERS OCEAN, ROYAUME DE SATOSHI, X BY SL & TERRITORIO LTT ST

HIGHEST POINT MOUNT ARES +8120 M

LOWEST POINT NFT PORT 0 M

PLOTS 2284 SCALE 1:50000

## H.M. LNFT Land Registry

L1167-041021

TITLE NUMBER

ADMINISTRATIVE AREA

THE GREAT EMPIRE

ISSUED **04 October 2021** 

SCALE **1/50000** 

OWNER ENTITLEMENT