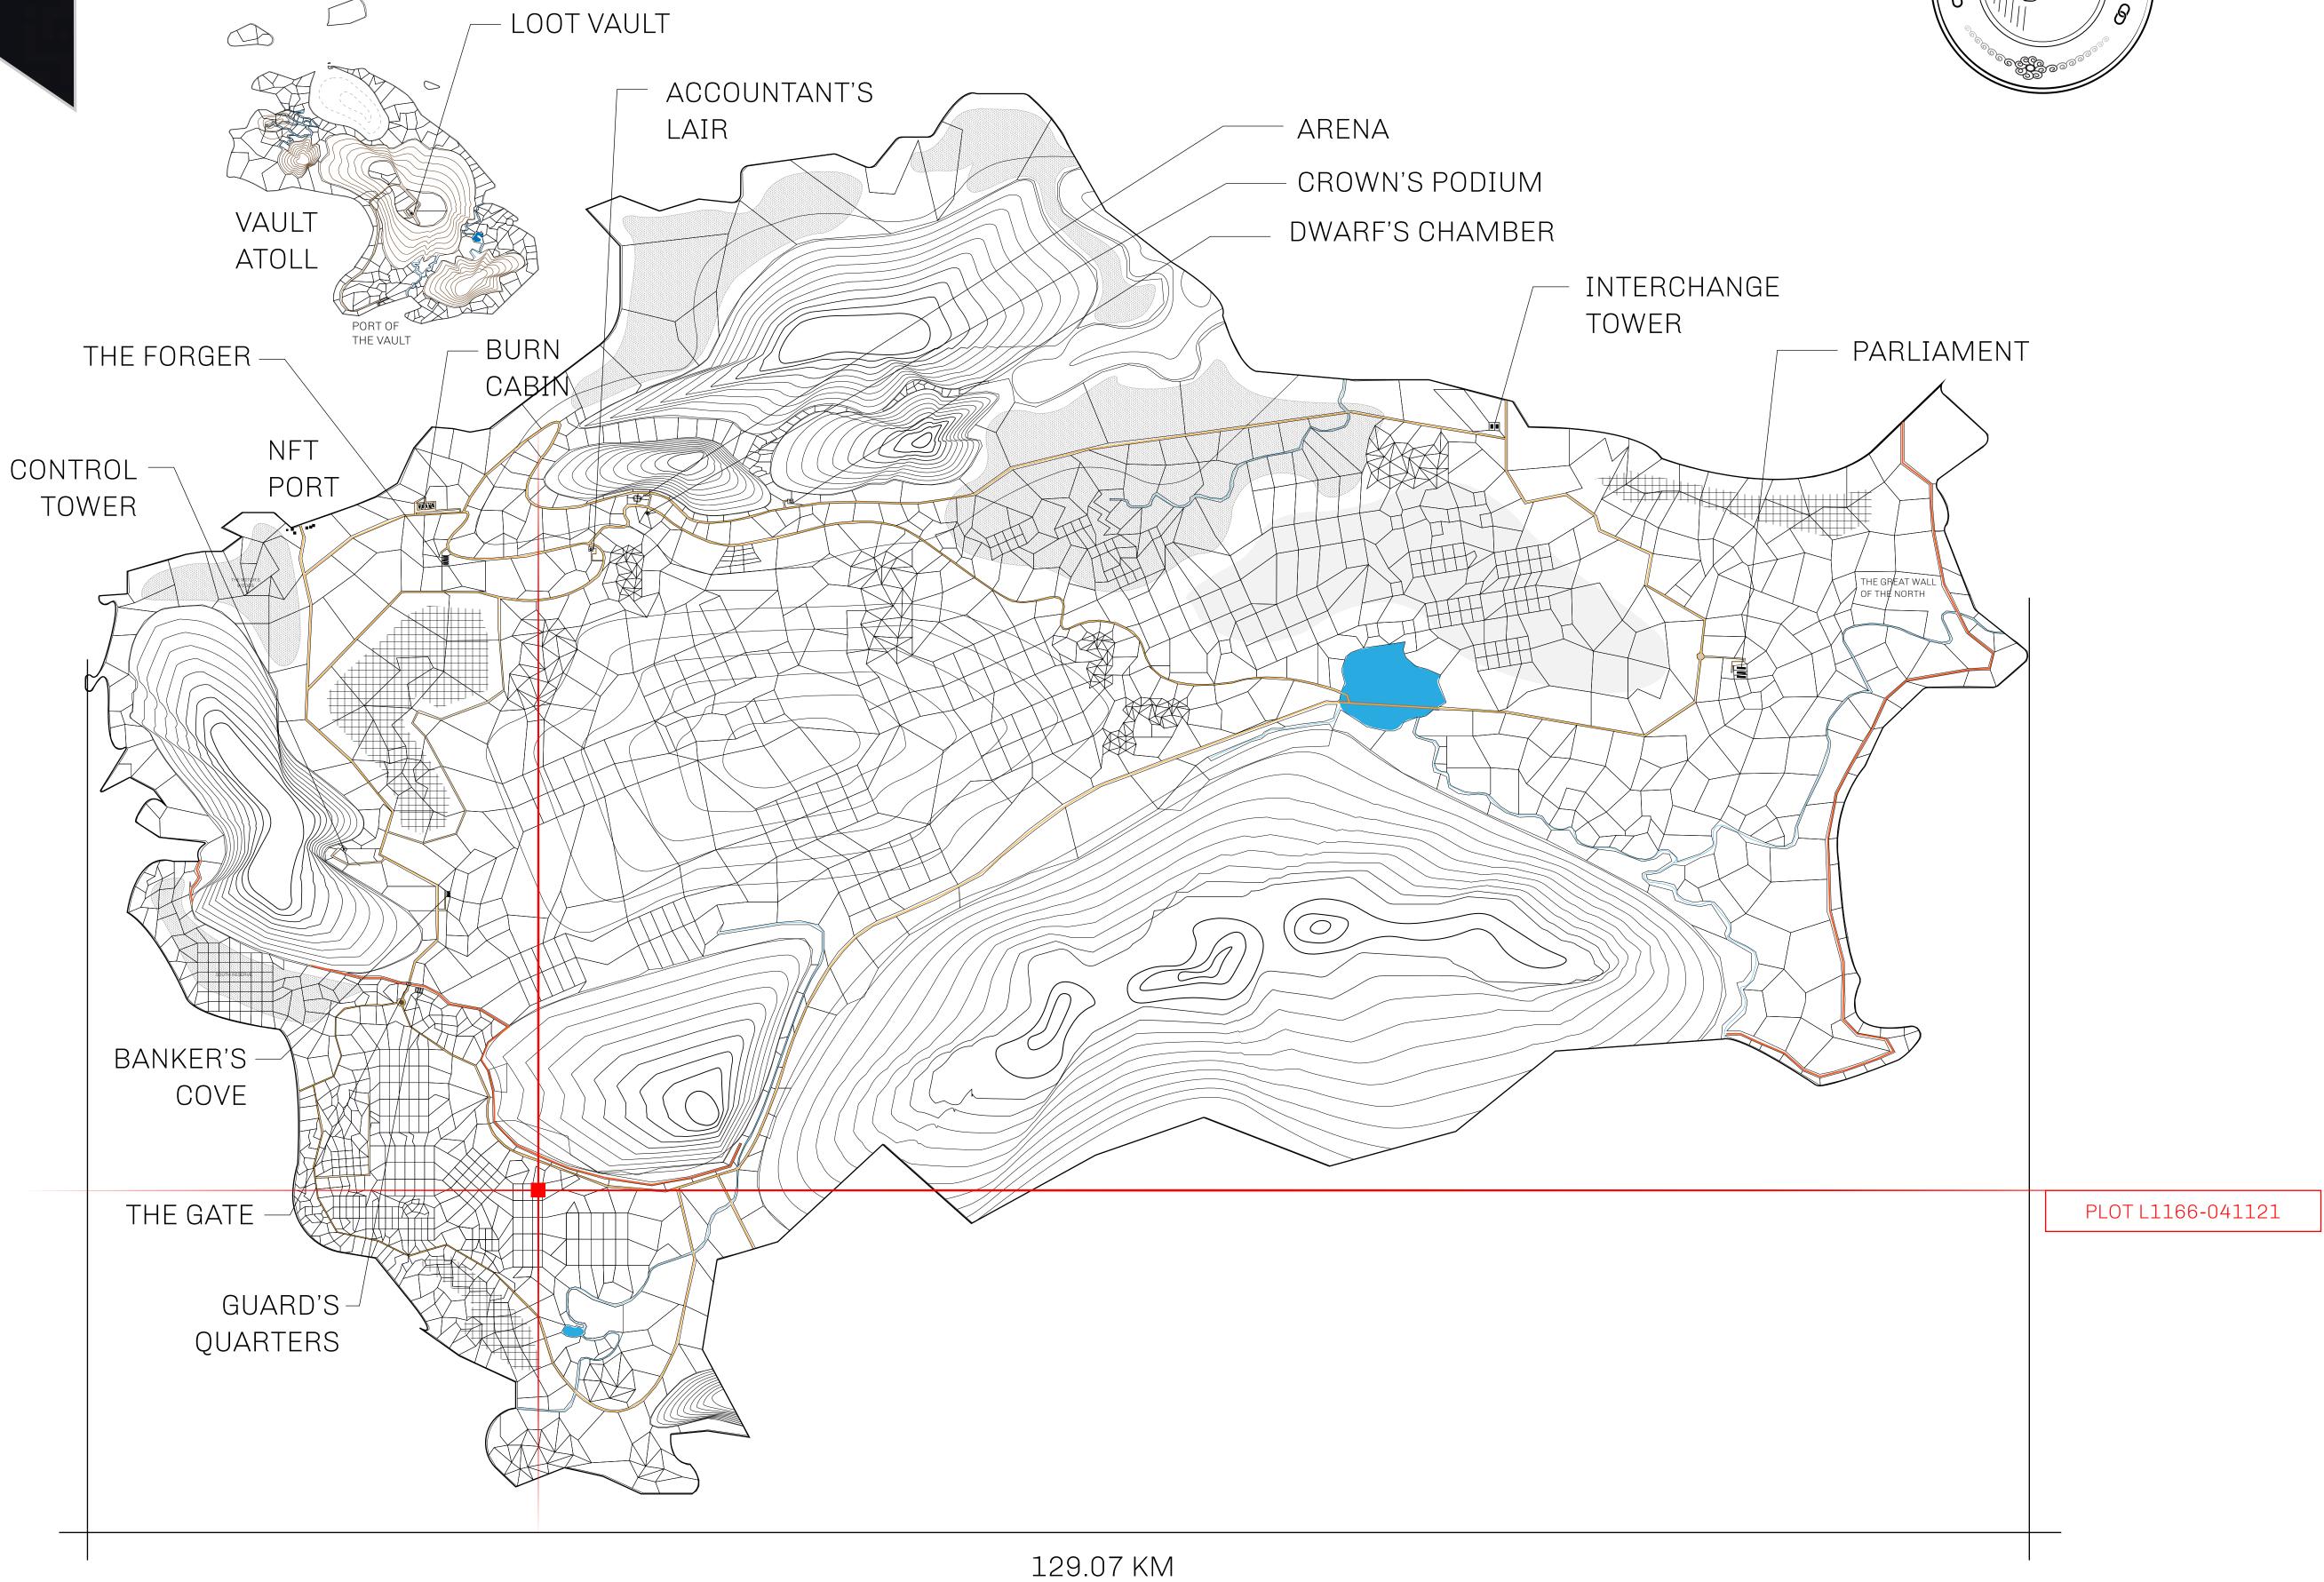

## HER MAJESTY'S GATED WORLD

The largest surface area of all of the realms, the great empire is the most populous country and second only as economic powerhouse to X by SL. Within its borders, the parliament sits, banks issue BUN, LTT, and USDC credits, auctions happen in the arena, NFTs are minted and custodied, in addition to containing other commercial activities. Following the last war, border controls are tight and only persons invited can come in.

## GEOGRAPHY

COASTLINE 462.64 KM (287.47 MILES)

BORDERS OCEAN, ROYAUME DE SATOSHI, X BY SL & TERRITORIO LTT ST

HIGHEST POINT MOUNT ARES +8120 M

LOWEST POINT NFT PORT 0 M

PLOTS 2284 SCALE 1:50000

## H.M. LNFT Land Registry

L1166-041021

TITLE NUMBER

ADMINISTRATIVE AREA

THE GREAT EMPIRE

ISSUED **04 October 2021** 

SCALE 1/50000

OWNER ENTITLEMENT