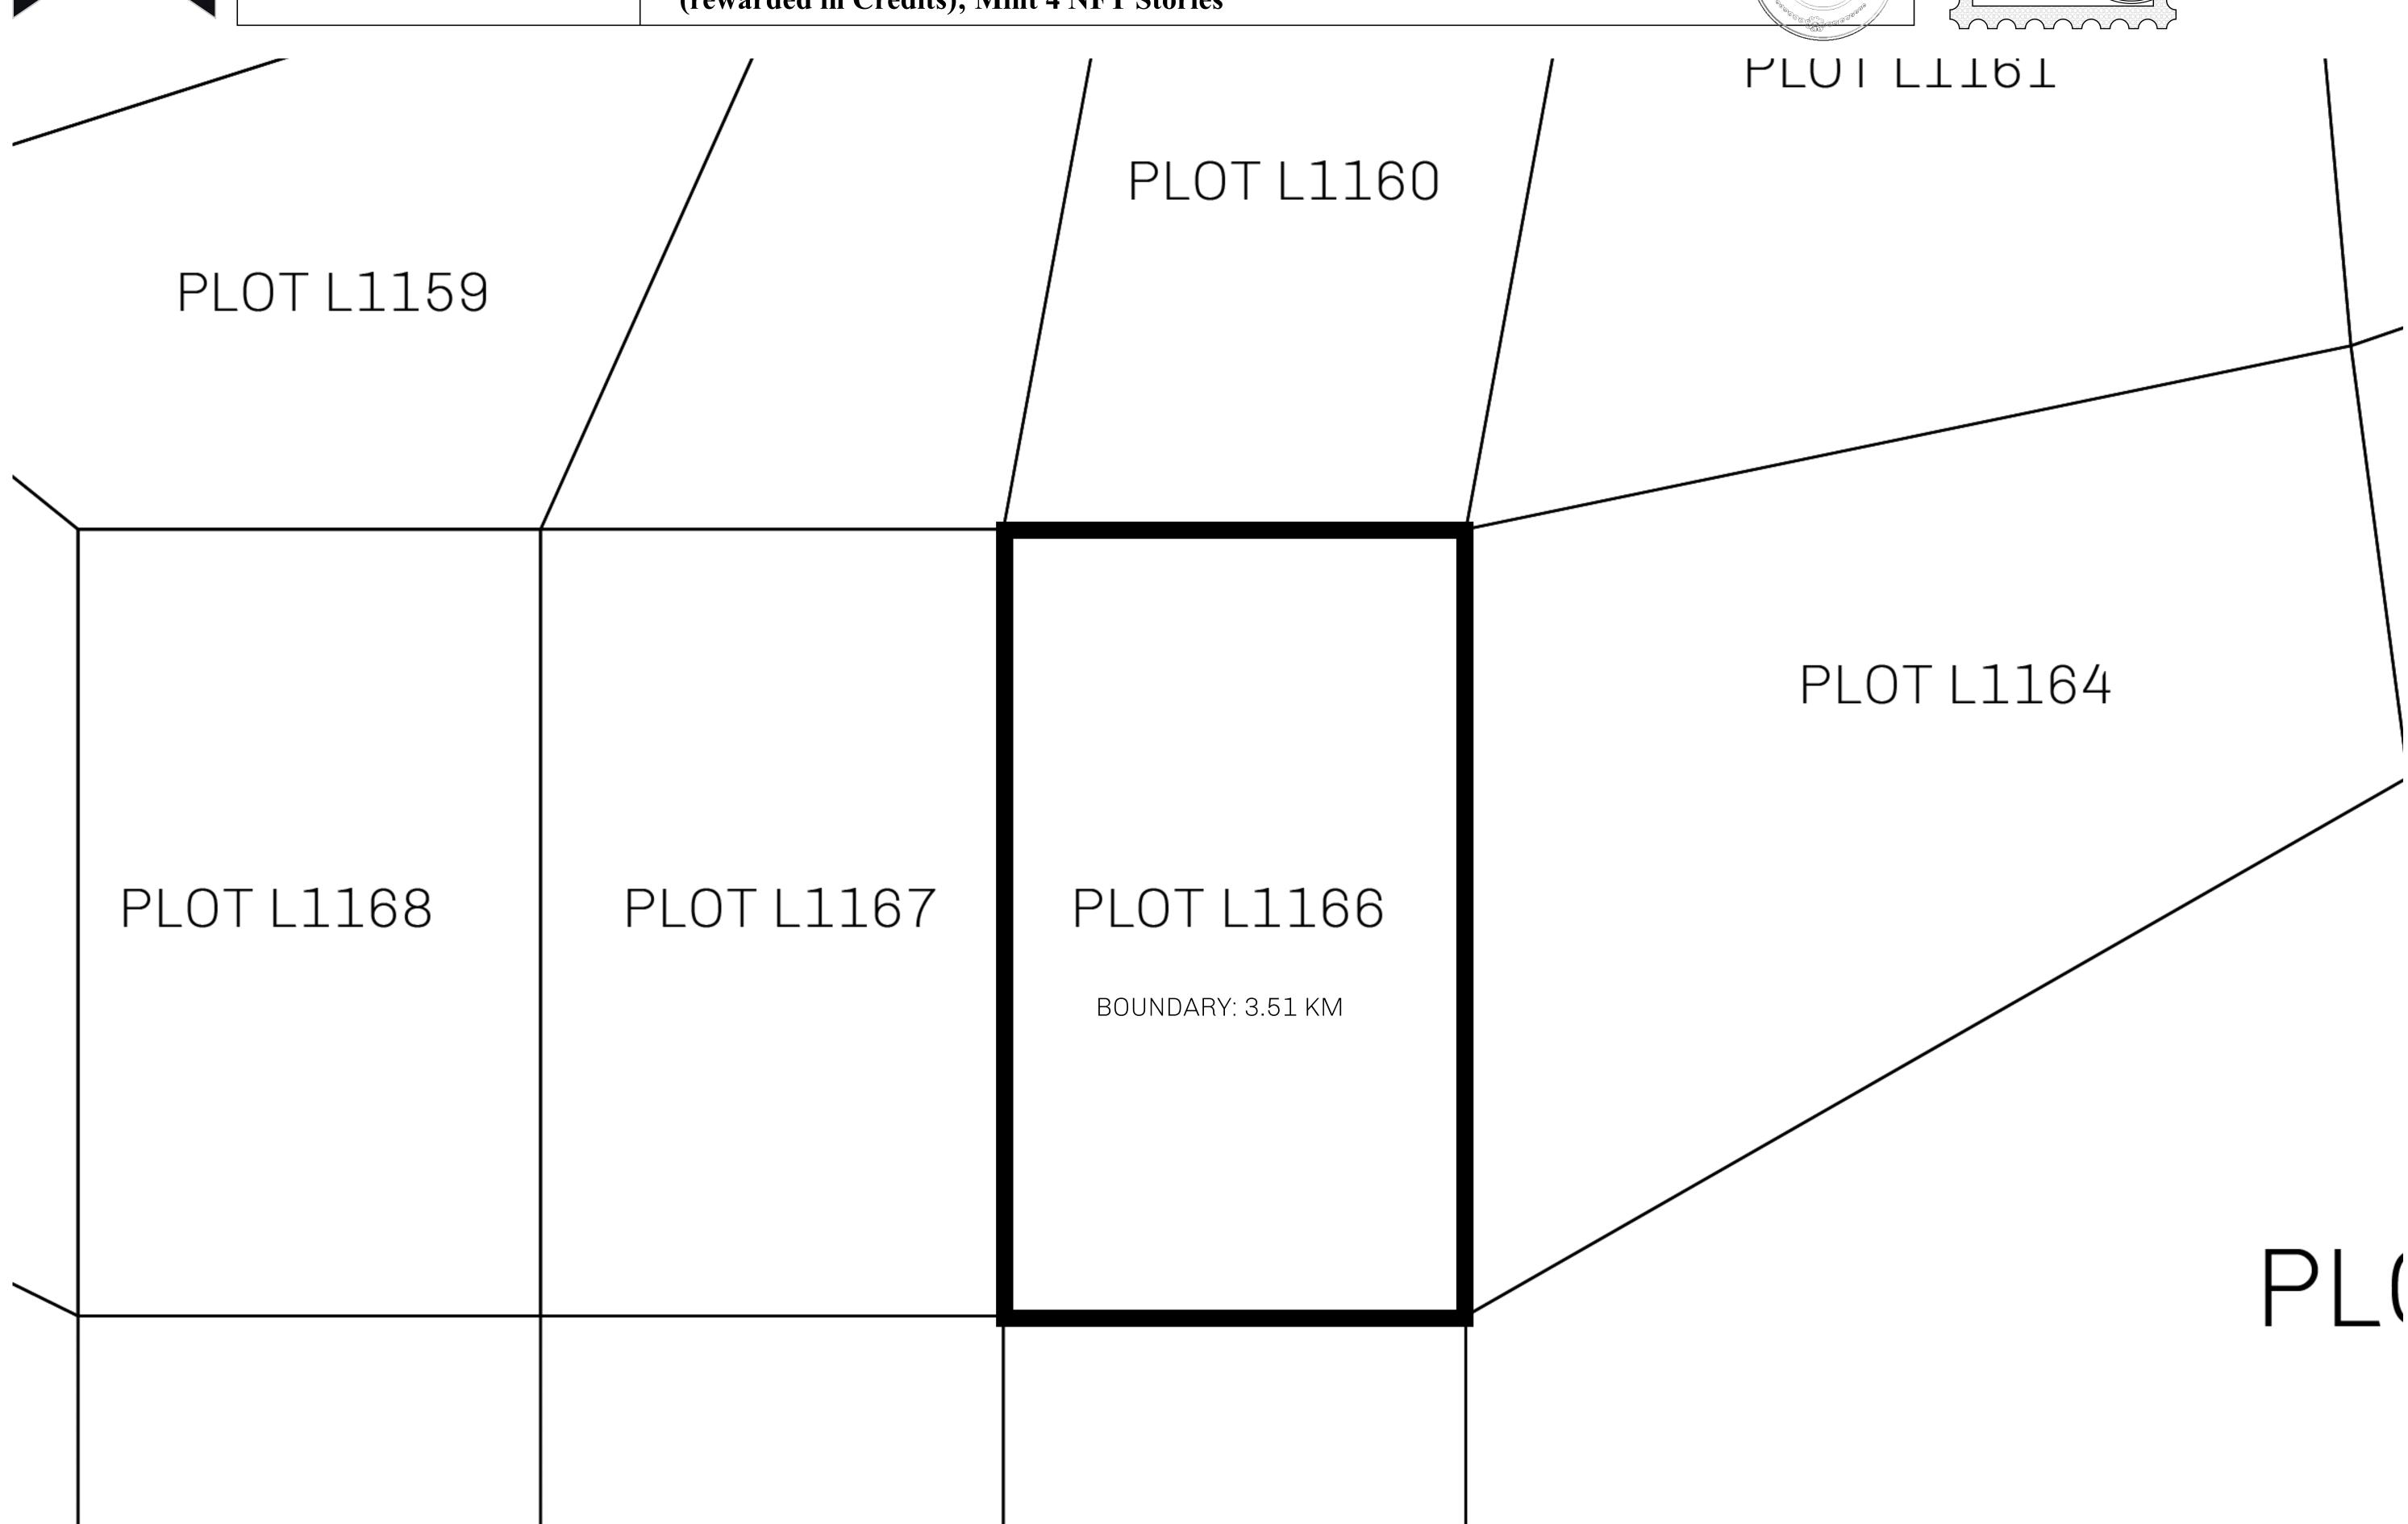

## H.M. LNFT Land Registry

L1166-041021

TITLE NUMBER

ADMINISTRATIVE AREA

THE GREAT EMPIRE

ISSUED **04 October 2021** 

SCALE 1/50000

OWNER ENTITLEMENT

Type W-GE: Share of 0.3% of all BUN sales based on number of NFT Stories minted

(rewarded in Credits); Mint 4 NFT Stories