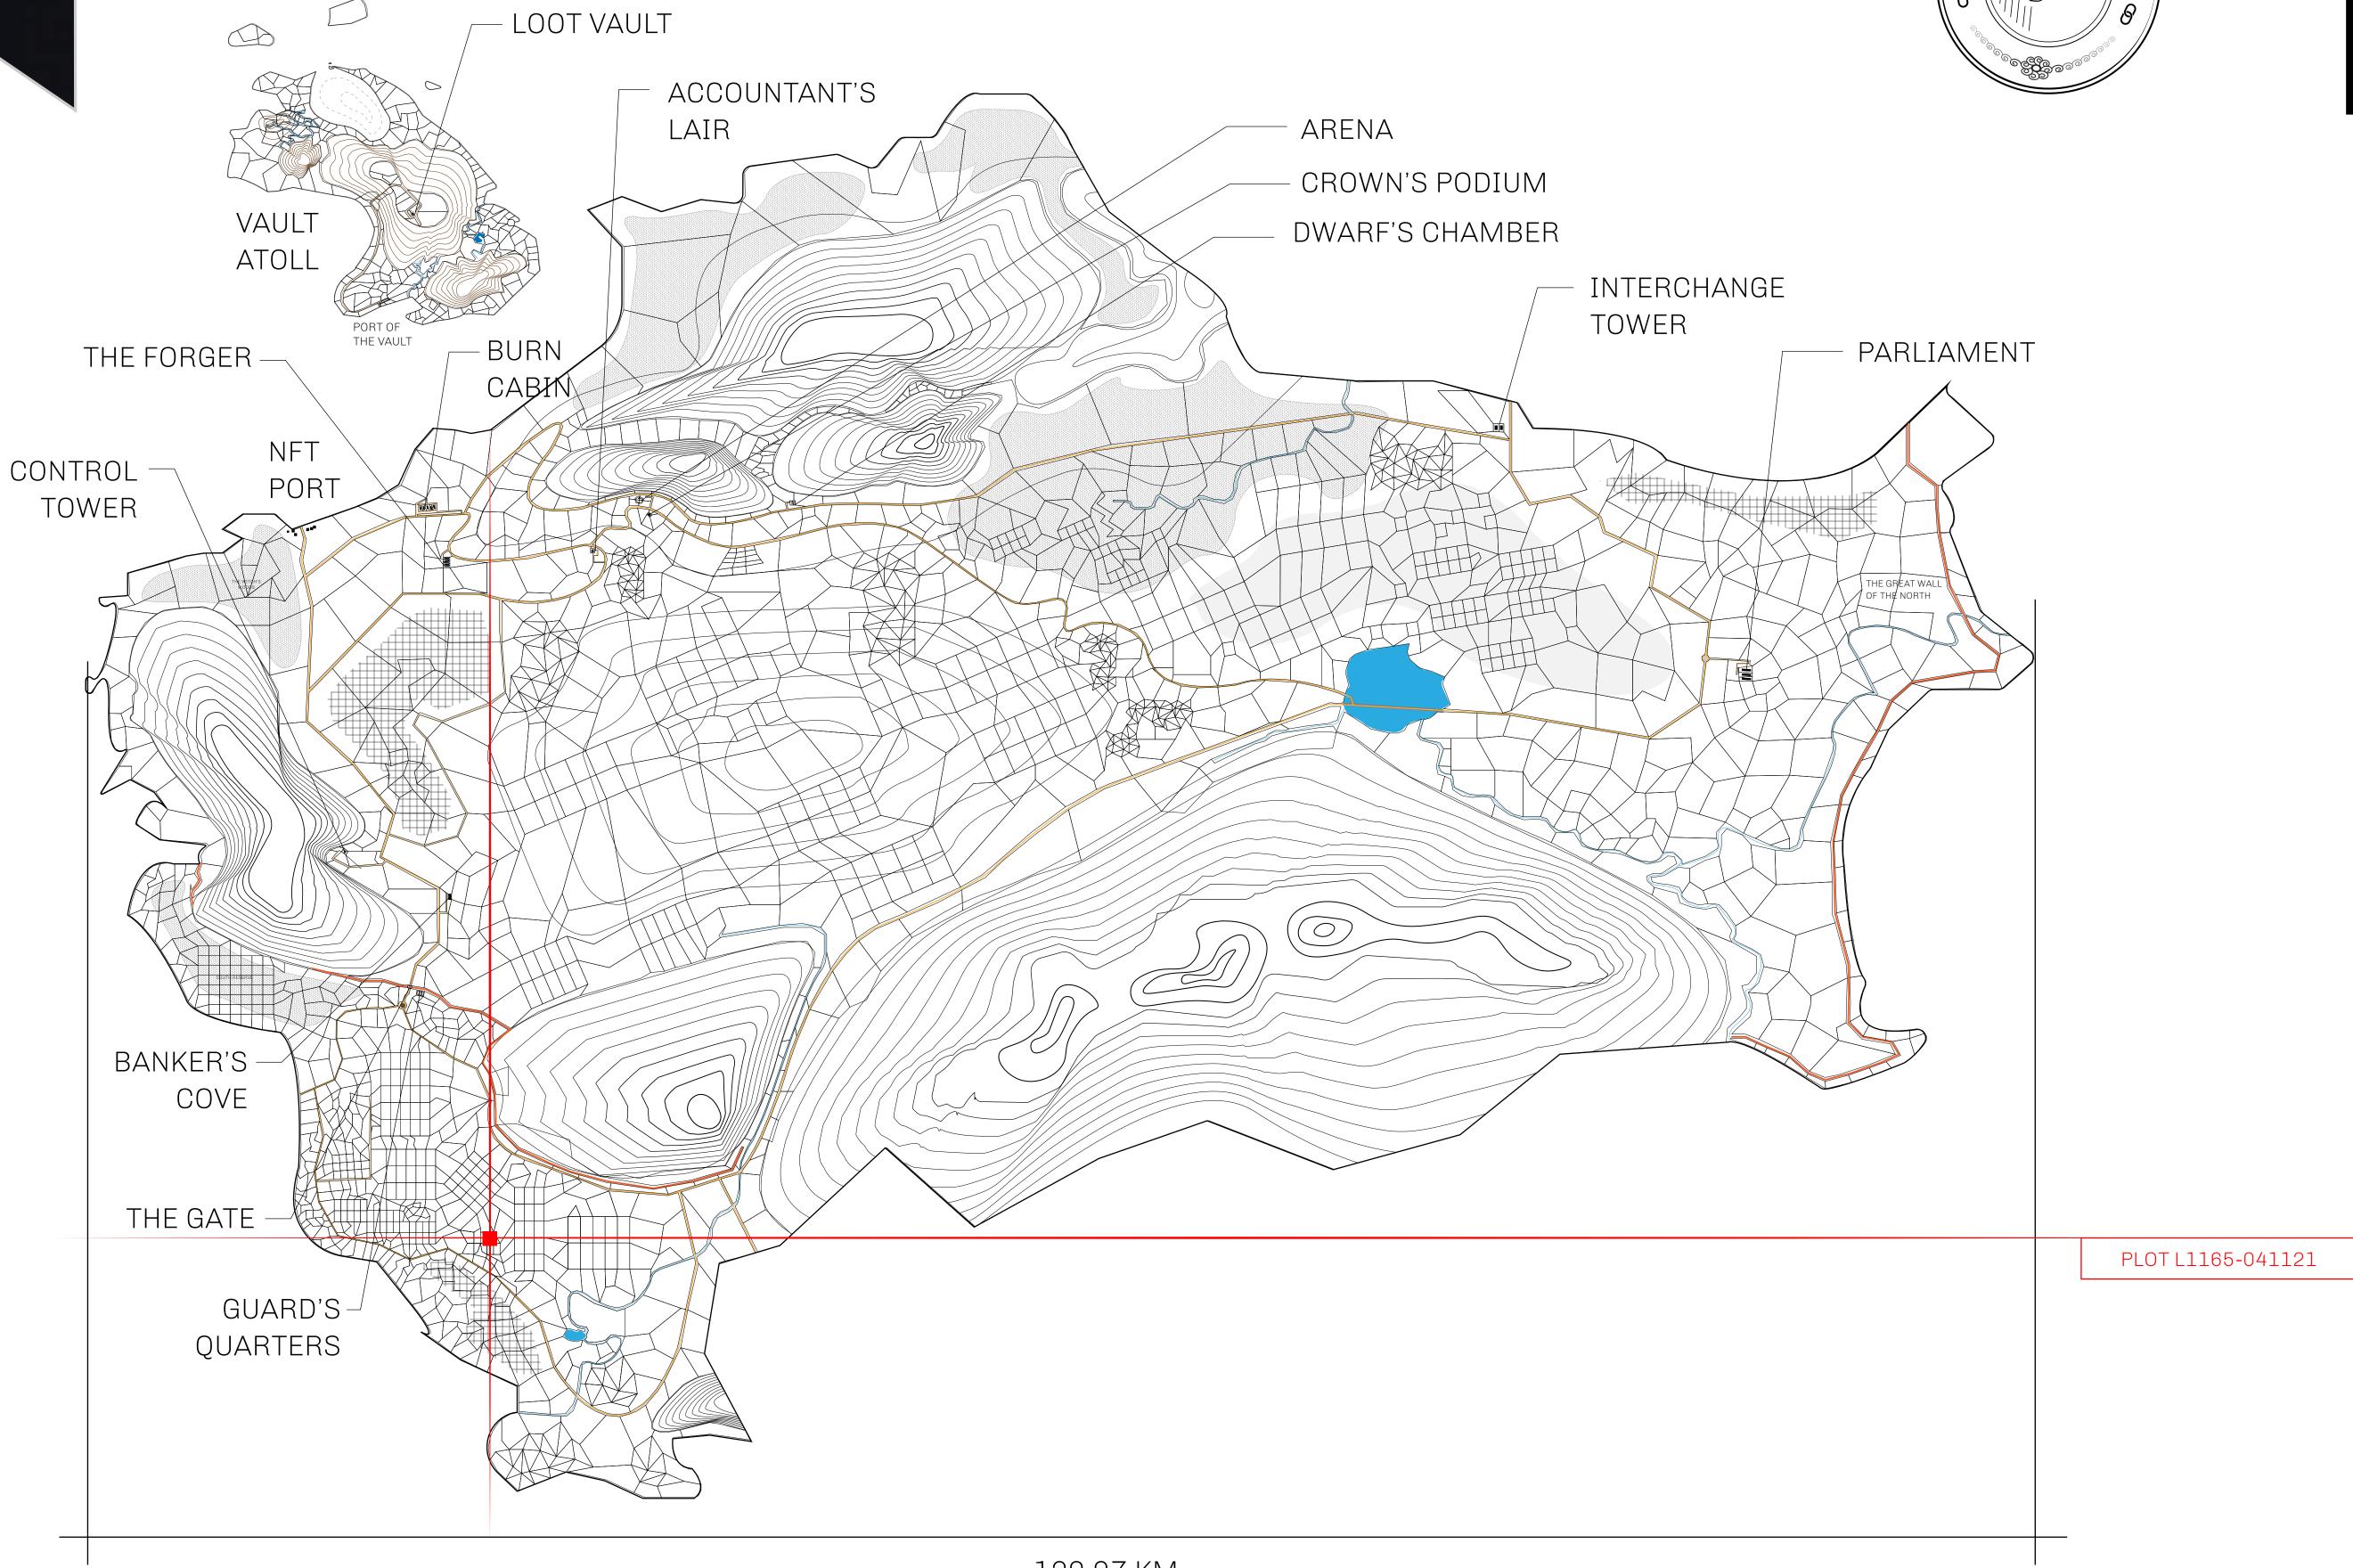

## HER MAJESTY'S GATED WORLD

The largest surface area of all of the realms, the great empire is the most populous country and second only as economic powerhouse to X by SL. Within its borders, the parliament sits, banks issue BUN, LTT, and USDC credits, auctions happen in the arena, NFTs are minted and custodied, in addition to containing other commercial activities. Following the last war, border controls are tight and only persons invited can come in.

## GEOGRAPHY

COASTLINE 462.64 KM (287.47 MILES)

BORDERS OCEAN, ROYAUME DE SATOSHI, X BY SL & TERRITORIO LTT ST

HIGHEST POINT MOUNT ARES +8120 M

LOWEST POINT NFT PORT 0 M

PLOTS 2284 SCALE 1:50000

## H.M. LNFT Land Registry

L1165-041021

TITLE NUMBER

ADMINISTRATIVE AREA

THE GREAT EMPIRE

ISSUED **04 October 2021** 

SCALE 1/50000

OWNER ENTITLEMENT