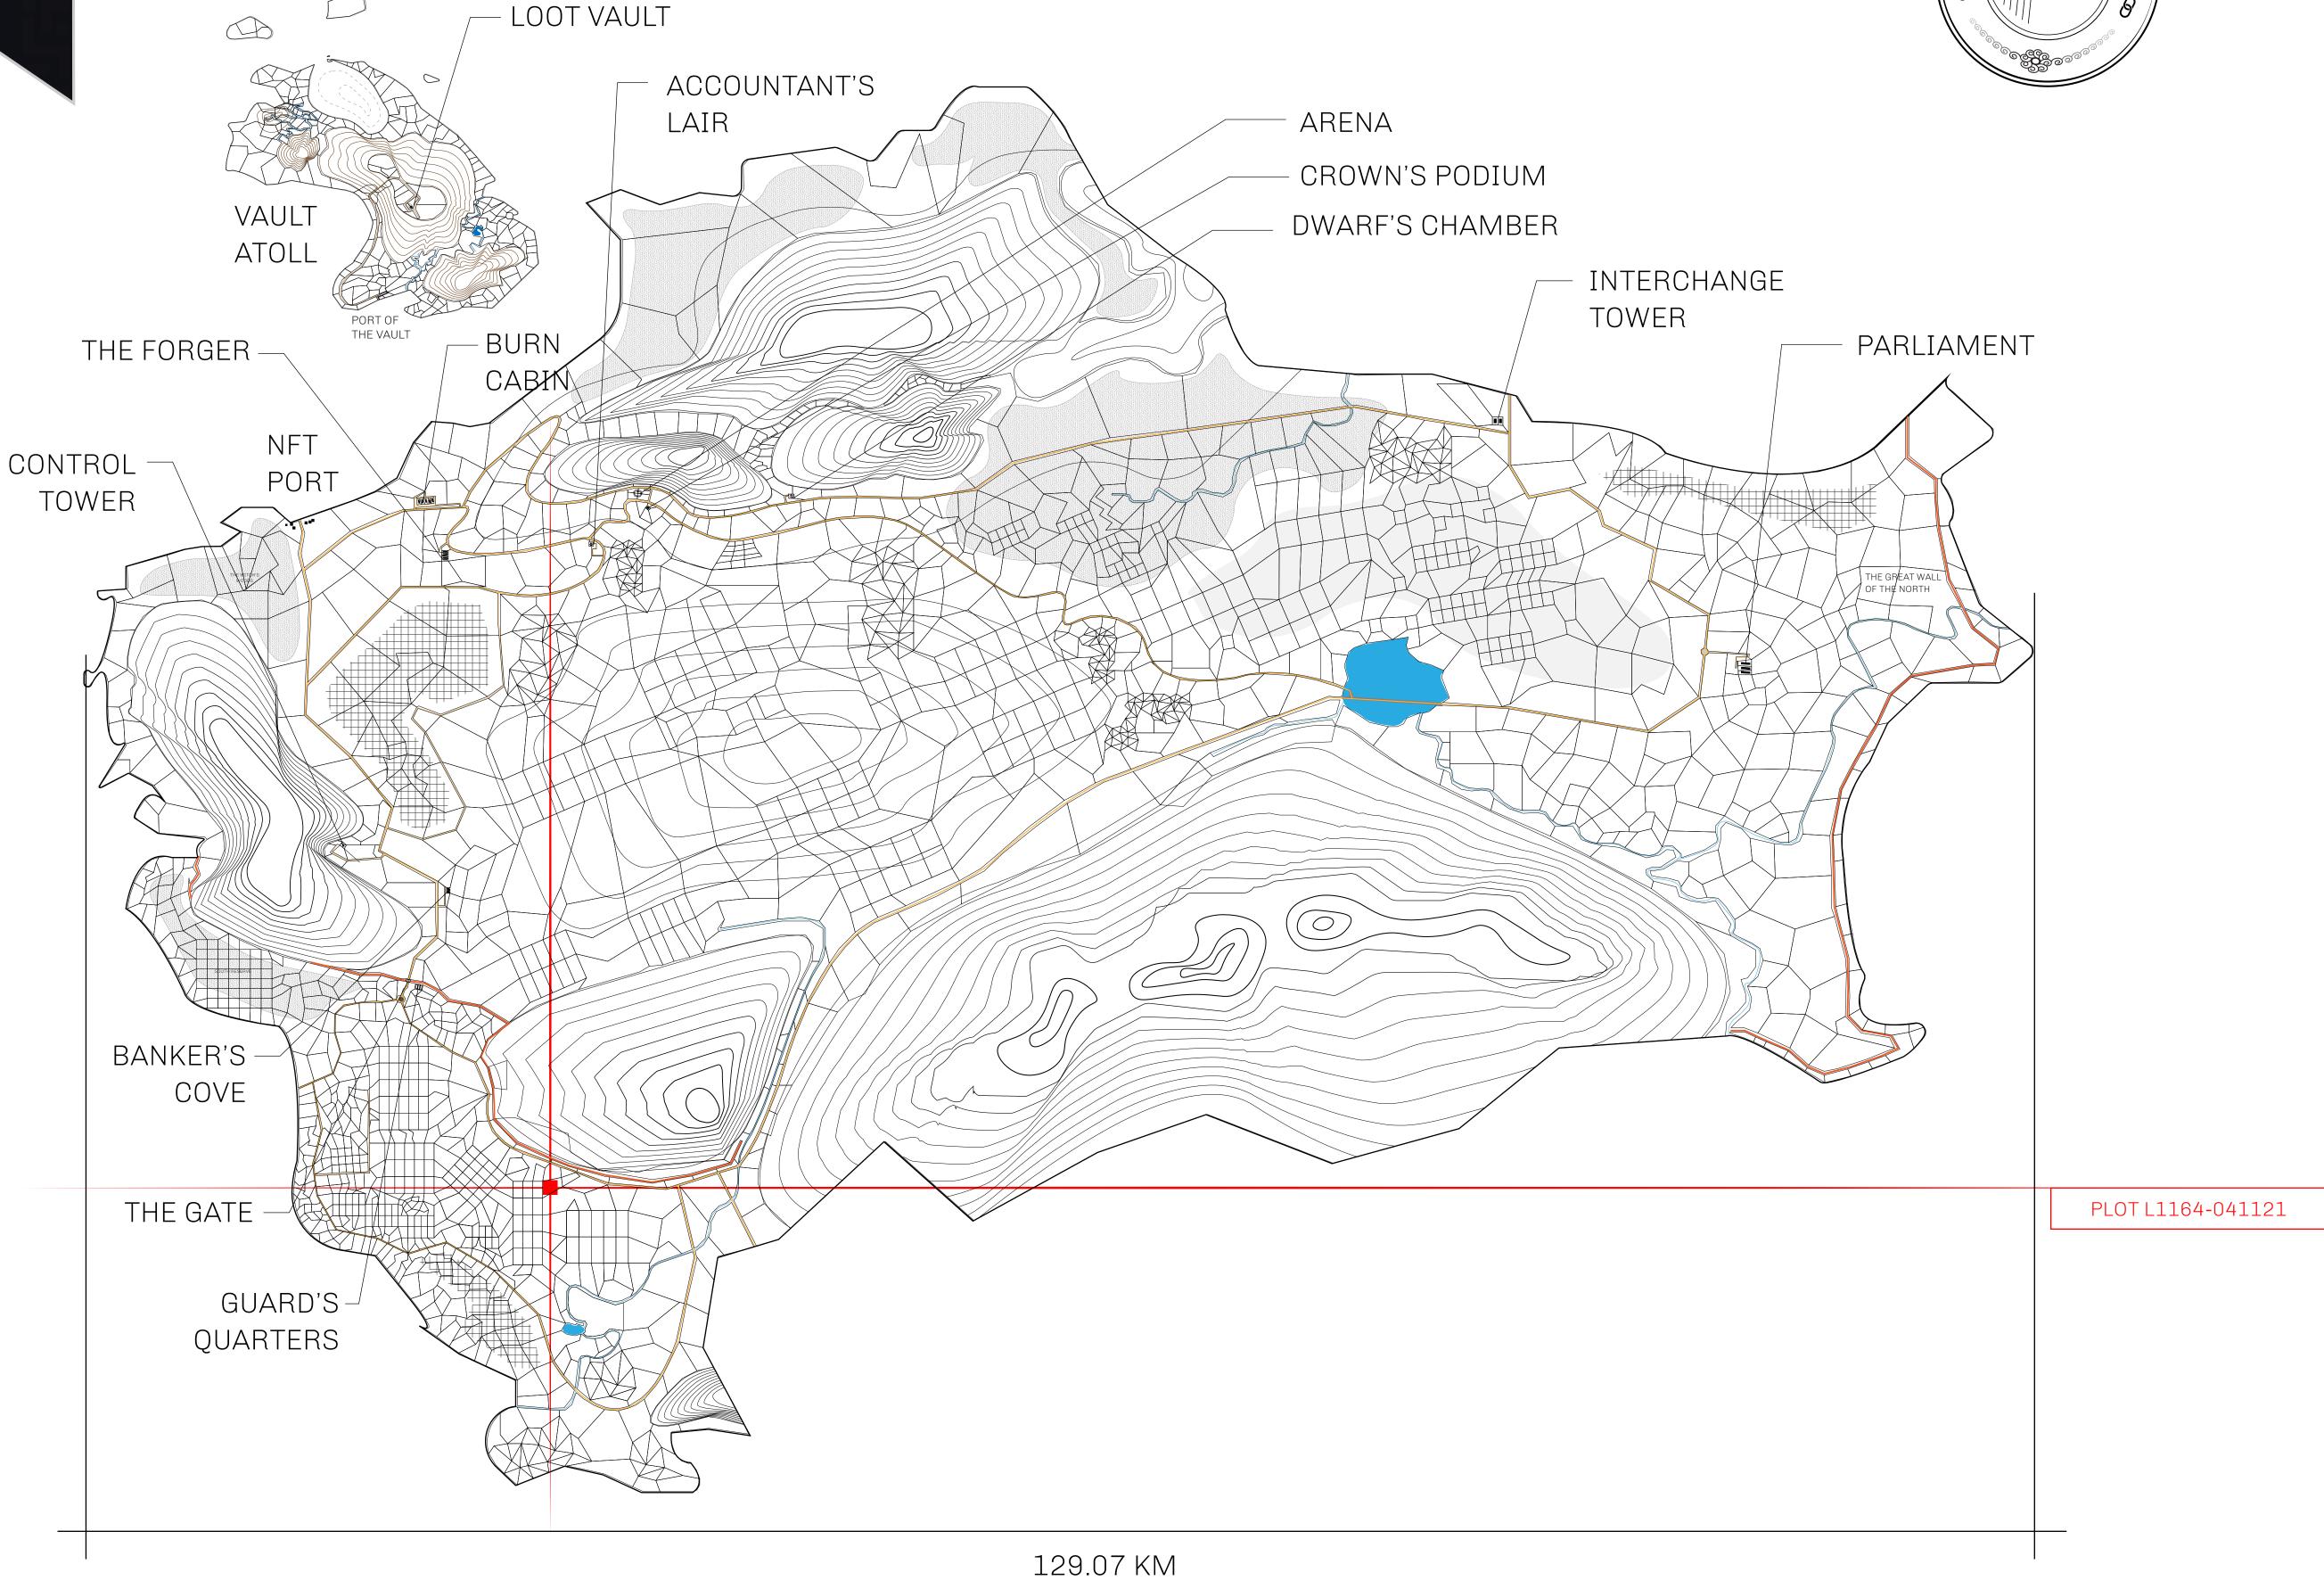

## HER MAJESTY'S GATED WORLD

The largest surface area of all of the realms, the great empire is the most populous country and second only as economic powerhouse to X by SL. Within its borders, the parliament sits, banks issue BUN, LTT, and USDC credits, auctions happen in the arena, NFTs are minted and custodied, in addition to containing other commercial activities. Following the last war, border controls are tight and only persons invited can come in.

## GEOGRAPHY

COASTLINE 462.64 KM (287.47 MILES)

BORDERS OCEAN, ROYAUME DE SATOSHI, X BY SL & TERRITORIO LTT ST

HIGHEST POINT MOUNT ARES +8120 M

LOWEST POINT NFT PORT 0 M

PLOTS 2284 SCALE 1:50000

## H.M. LNFT Land Registry

TITLE NUMBER

L1164-041021

ADMINISTRATIVE AREA

THE GREAT EMPIRE

ISSUED **04 October 2021** 

SCALE **1/50000** 

OWNER ENTITLEMENT