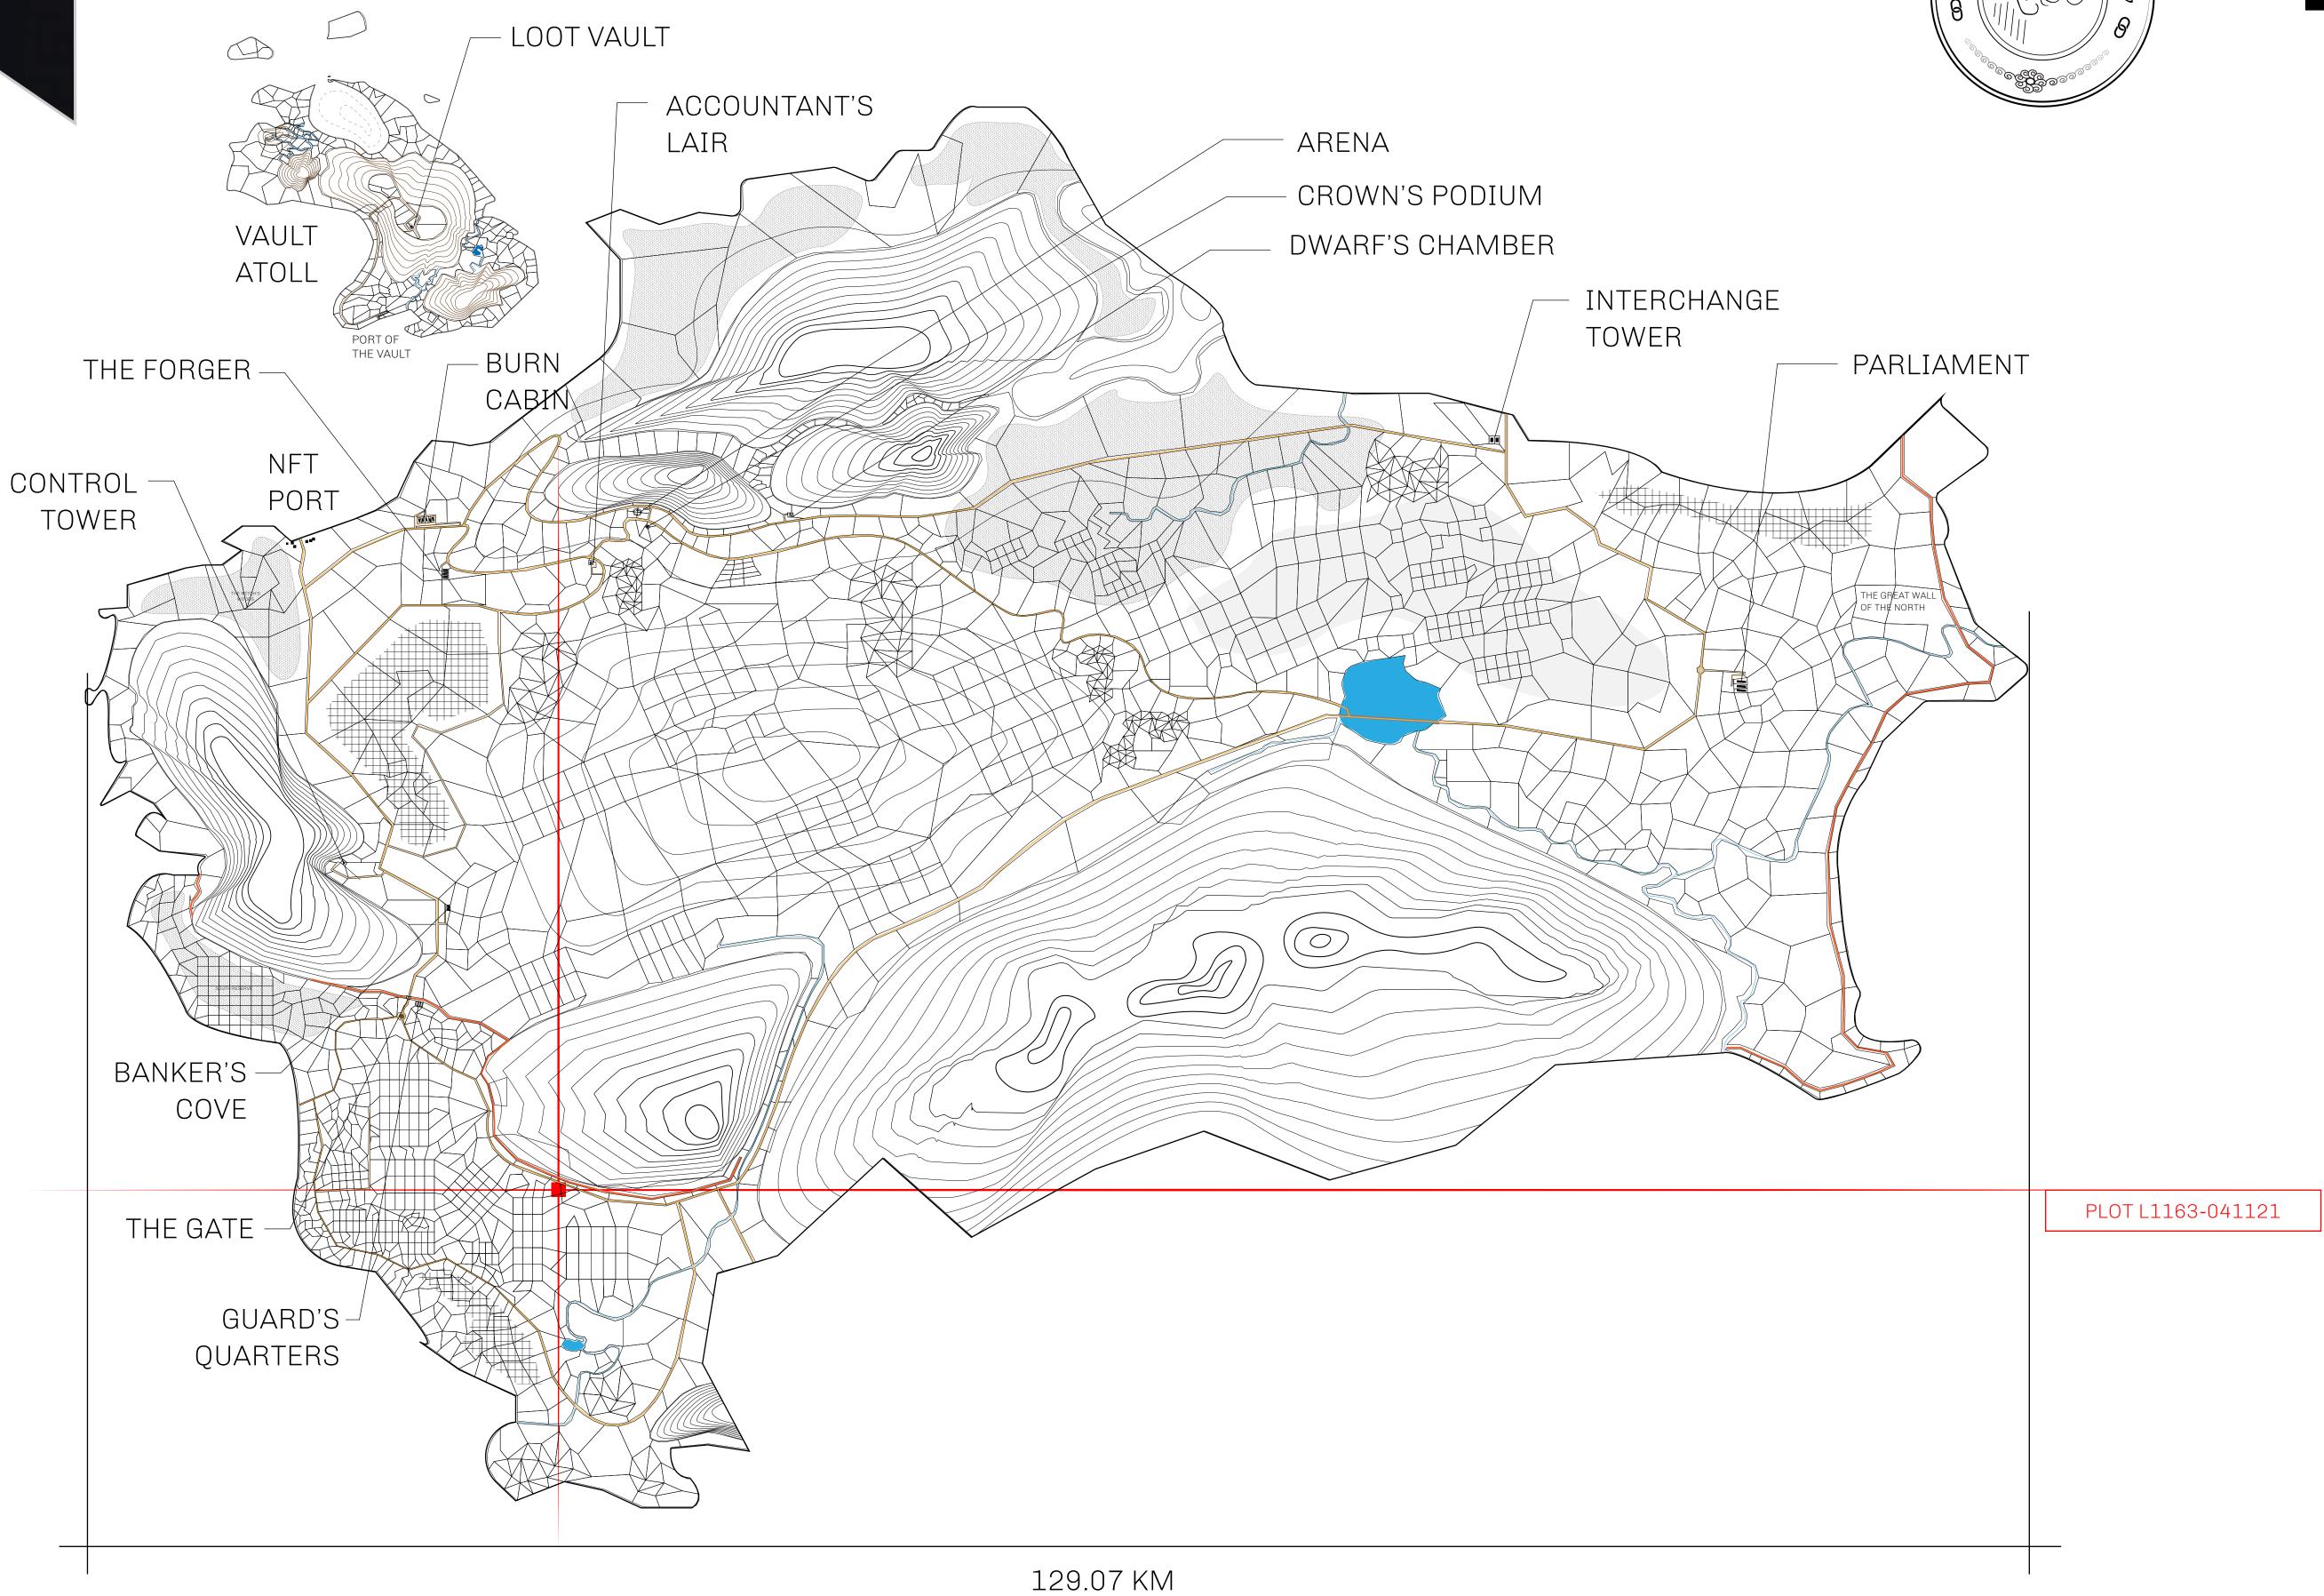

## HER MAJESTY'S GATED WORLD

The largest surface area of all of the realms, the great empire is the most populous country and second only as economic powerhouse to X by SL. Within its borders, the parliament sits, banks issue BUN, LTT, and USDC credits, auctions happen in the arena, NFTs are minted and custodied, in addition to containing other commercial activities. Following the last war, border controls are tight and only persons invited can come in.

## GEOGRAPHY

COASTLINE 462.64 KM (287.47 MILES)

BORDERS OCEAN, ROYAUME DE SATOSHI, X BY SL & TERRITORIO LTT ST

HIGHEST POINT MOUNT ARES +8120 M

LOWEST POINT NFT PORT 0 M

PLOTS 2284 SCALE 1:50000

## H.M. LNFT Land Registry

L1163-041021

TITLE NUMBER

ADMINISTRATIVE AREA

THE GREAT EMPIRE

ISSUED **04 October 2021** 

OWNER ENTITLEMENT

Type W-GE: Share of 0.3% of all BUN sales based on number of NFT Stories minted (rewarded in Credits); Mint 4 NFT Stories