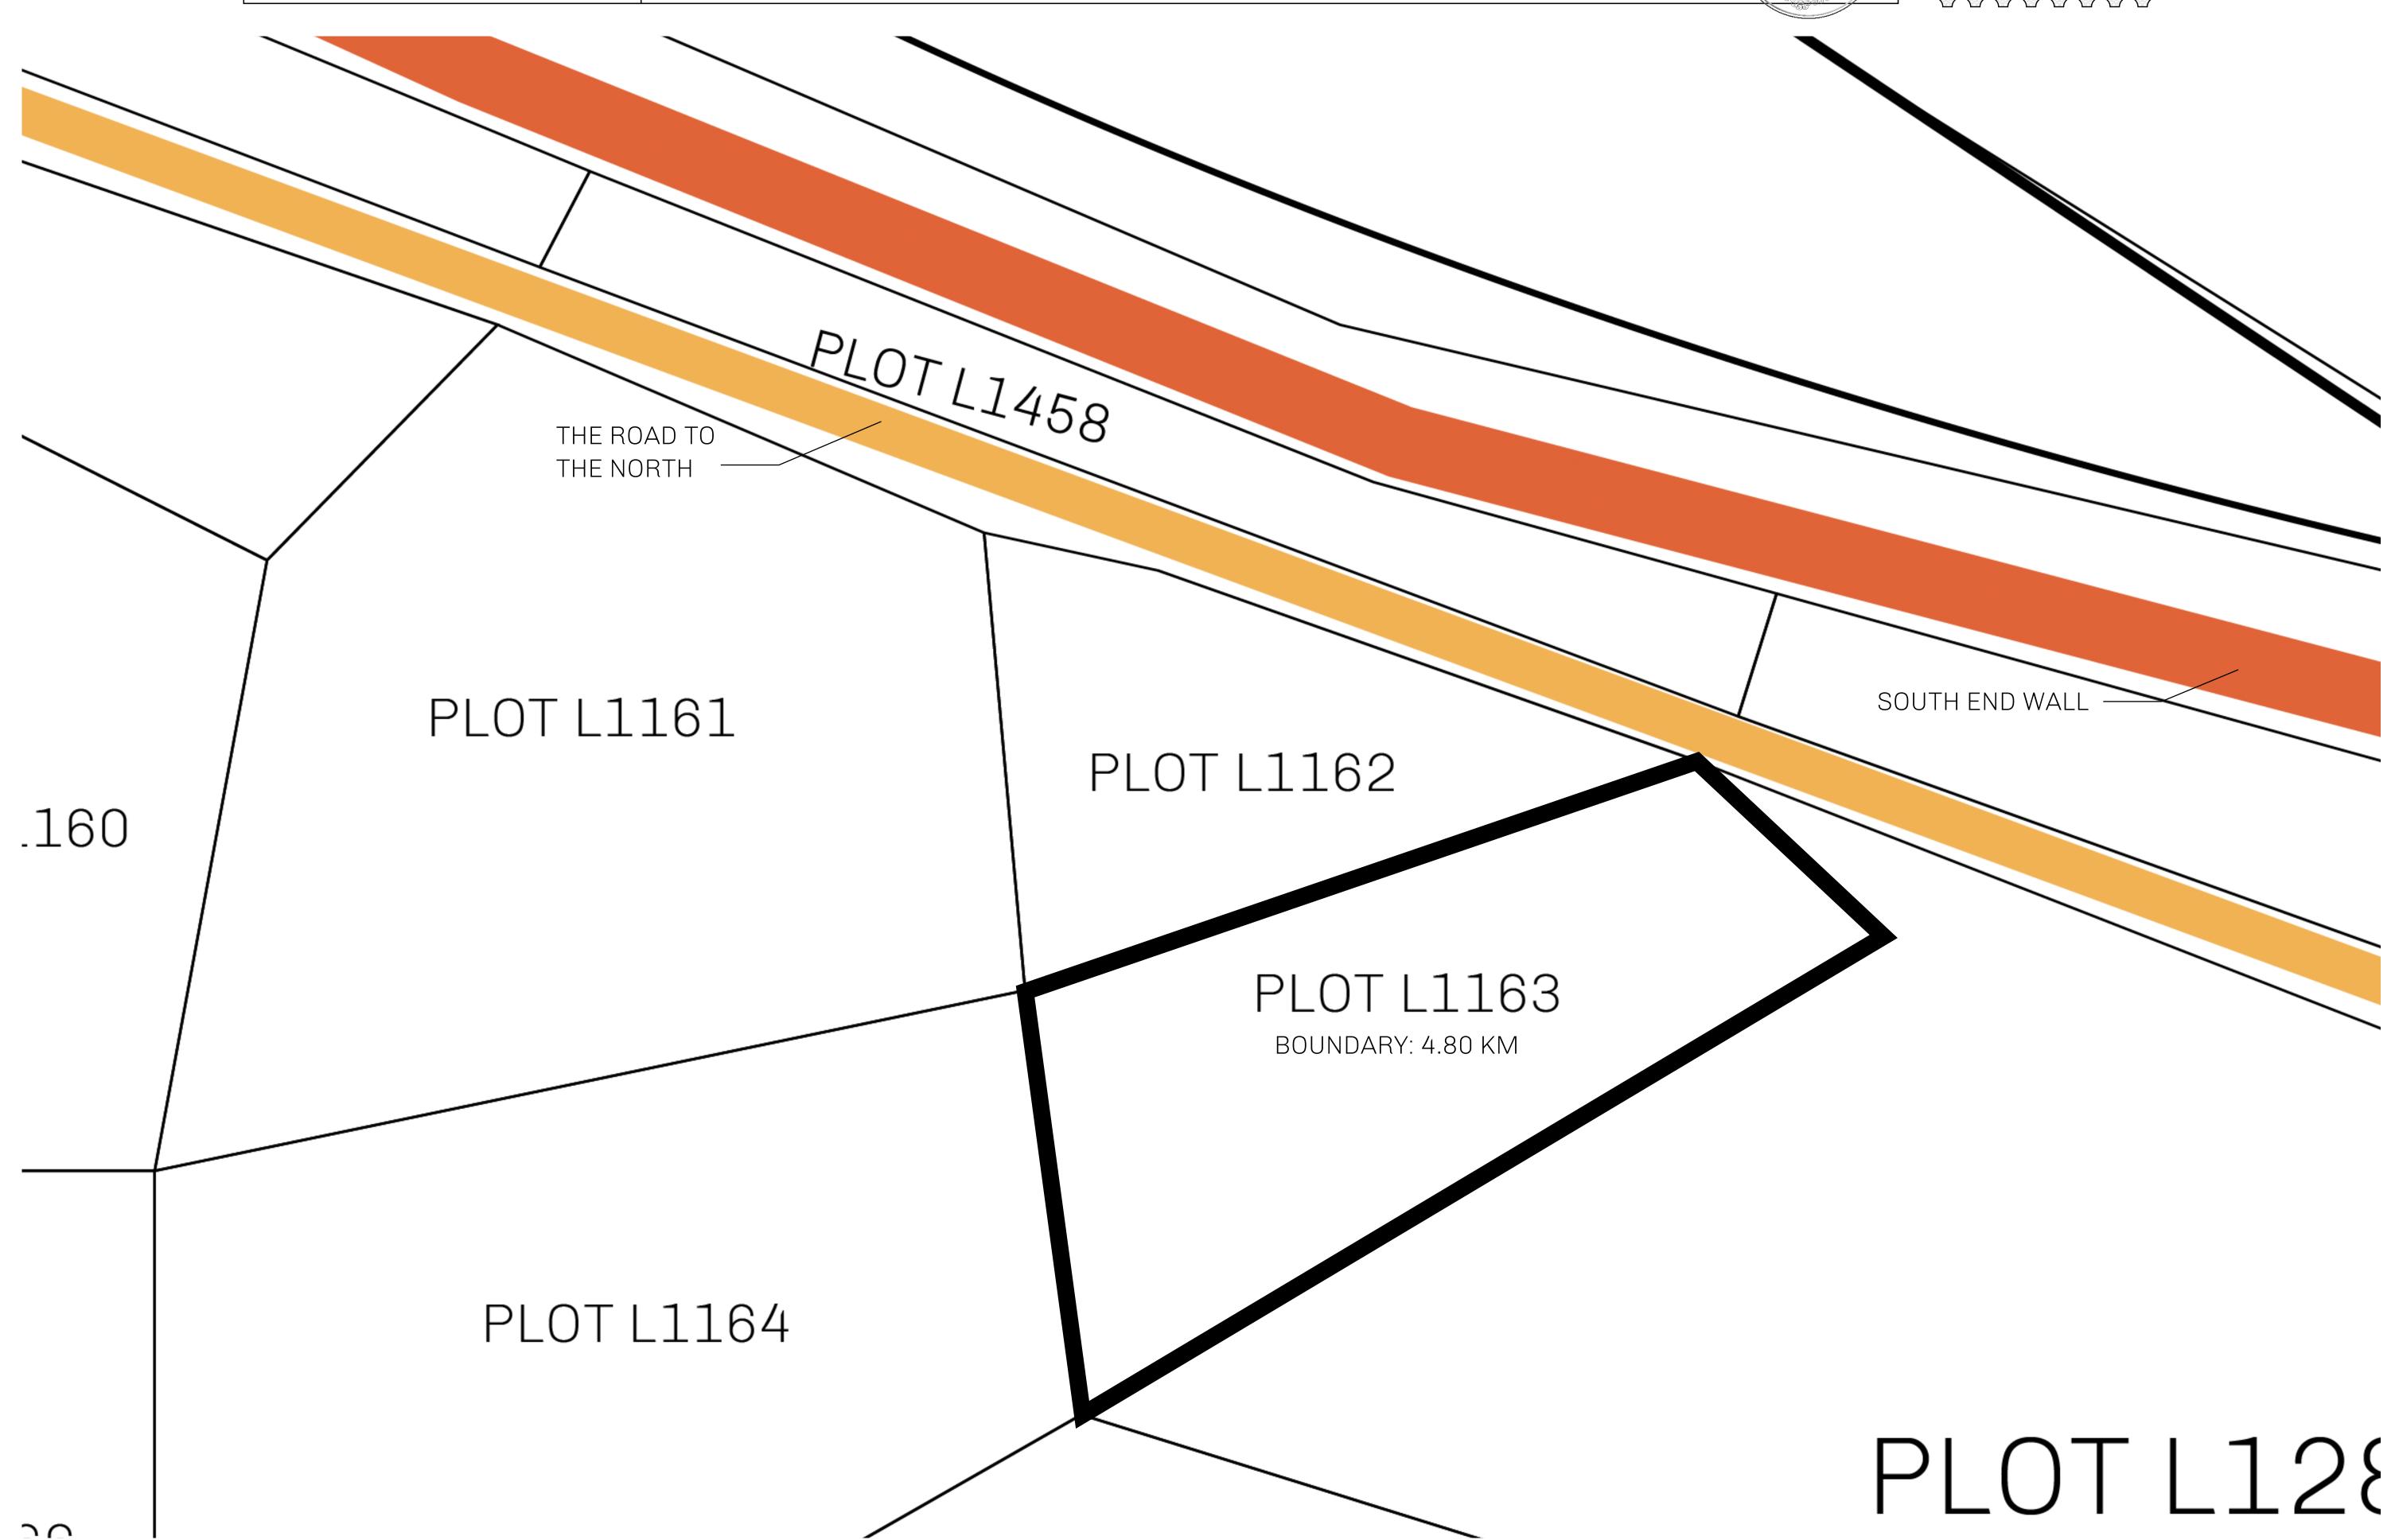

## H.M. LNFT Land Registry

L1163-041021

TITLE NUMBER

ADMINISTRATIVE AREA

THE GREAT EMPIRE

ISSUED **04 October 2021** 

OWNER ENTITLEMENT

Type W-GE: Share of 0.3% of all BUN sales based on number of NFT Stories minted (rewarded in Credits); Mint 4 NFT Stories

2. SCALE 1/50000
FT Stories minted

SCALE 1/50000