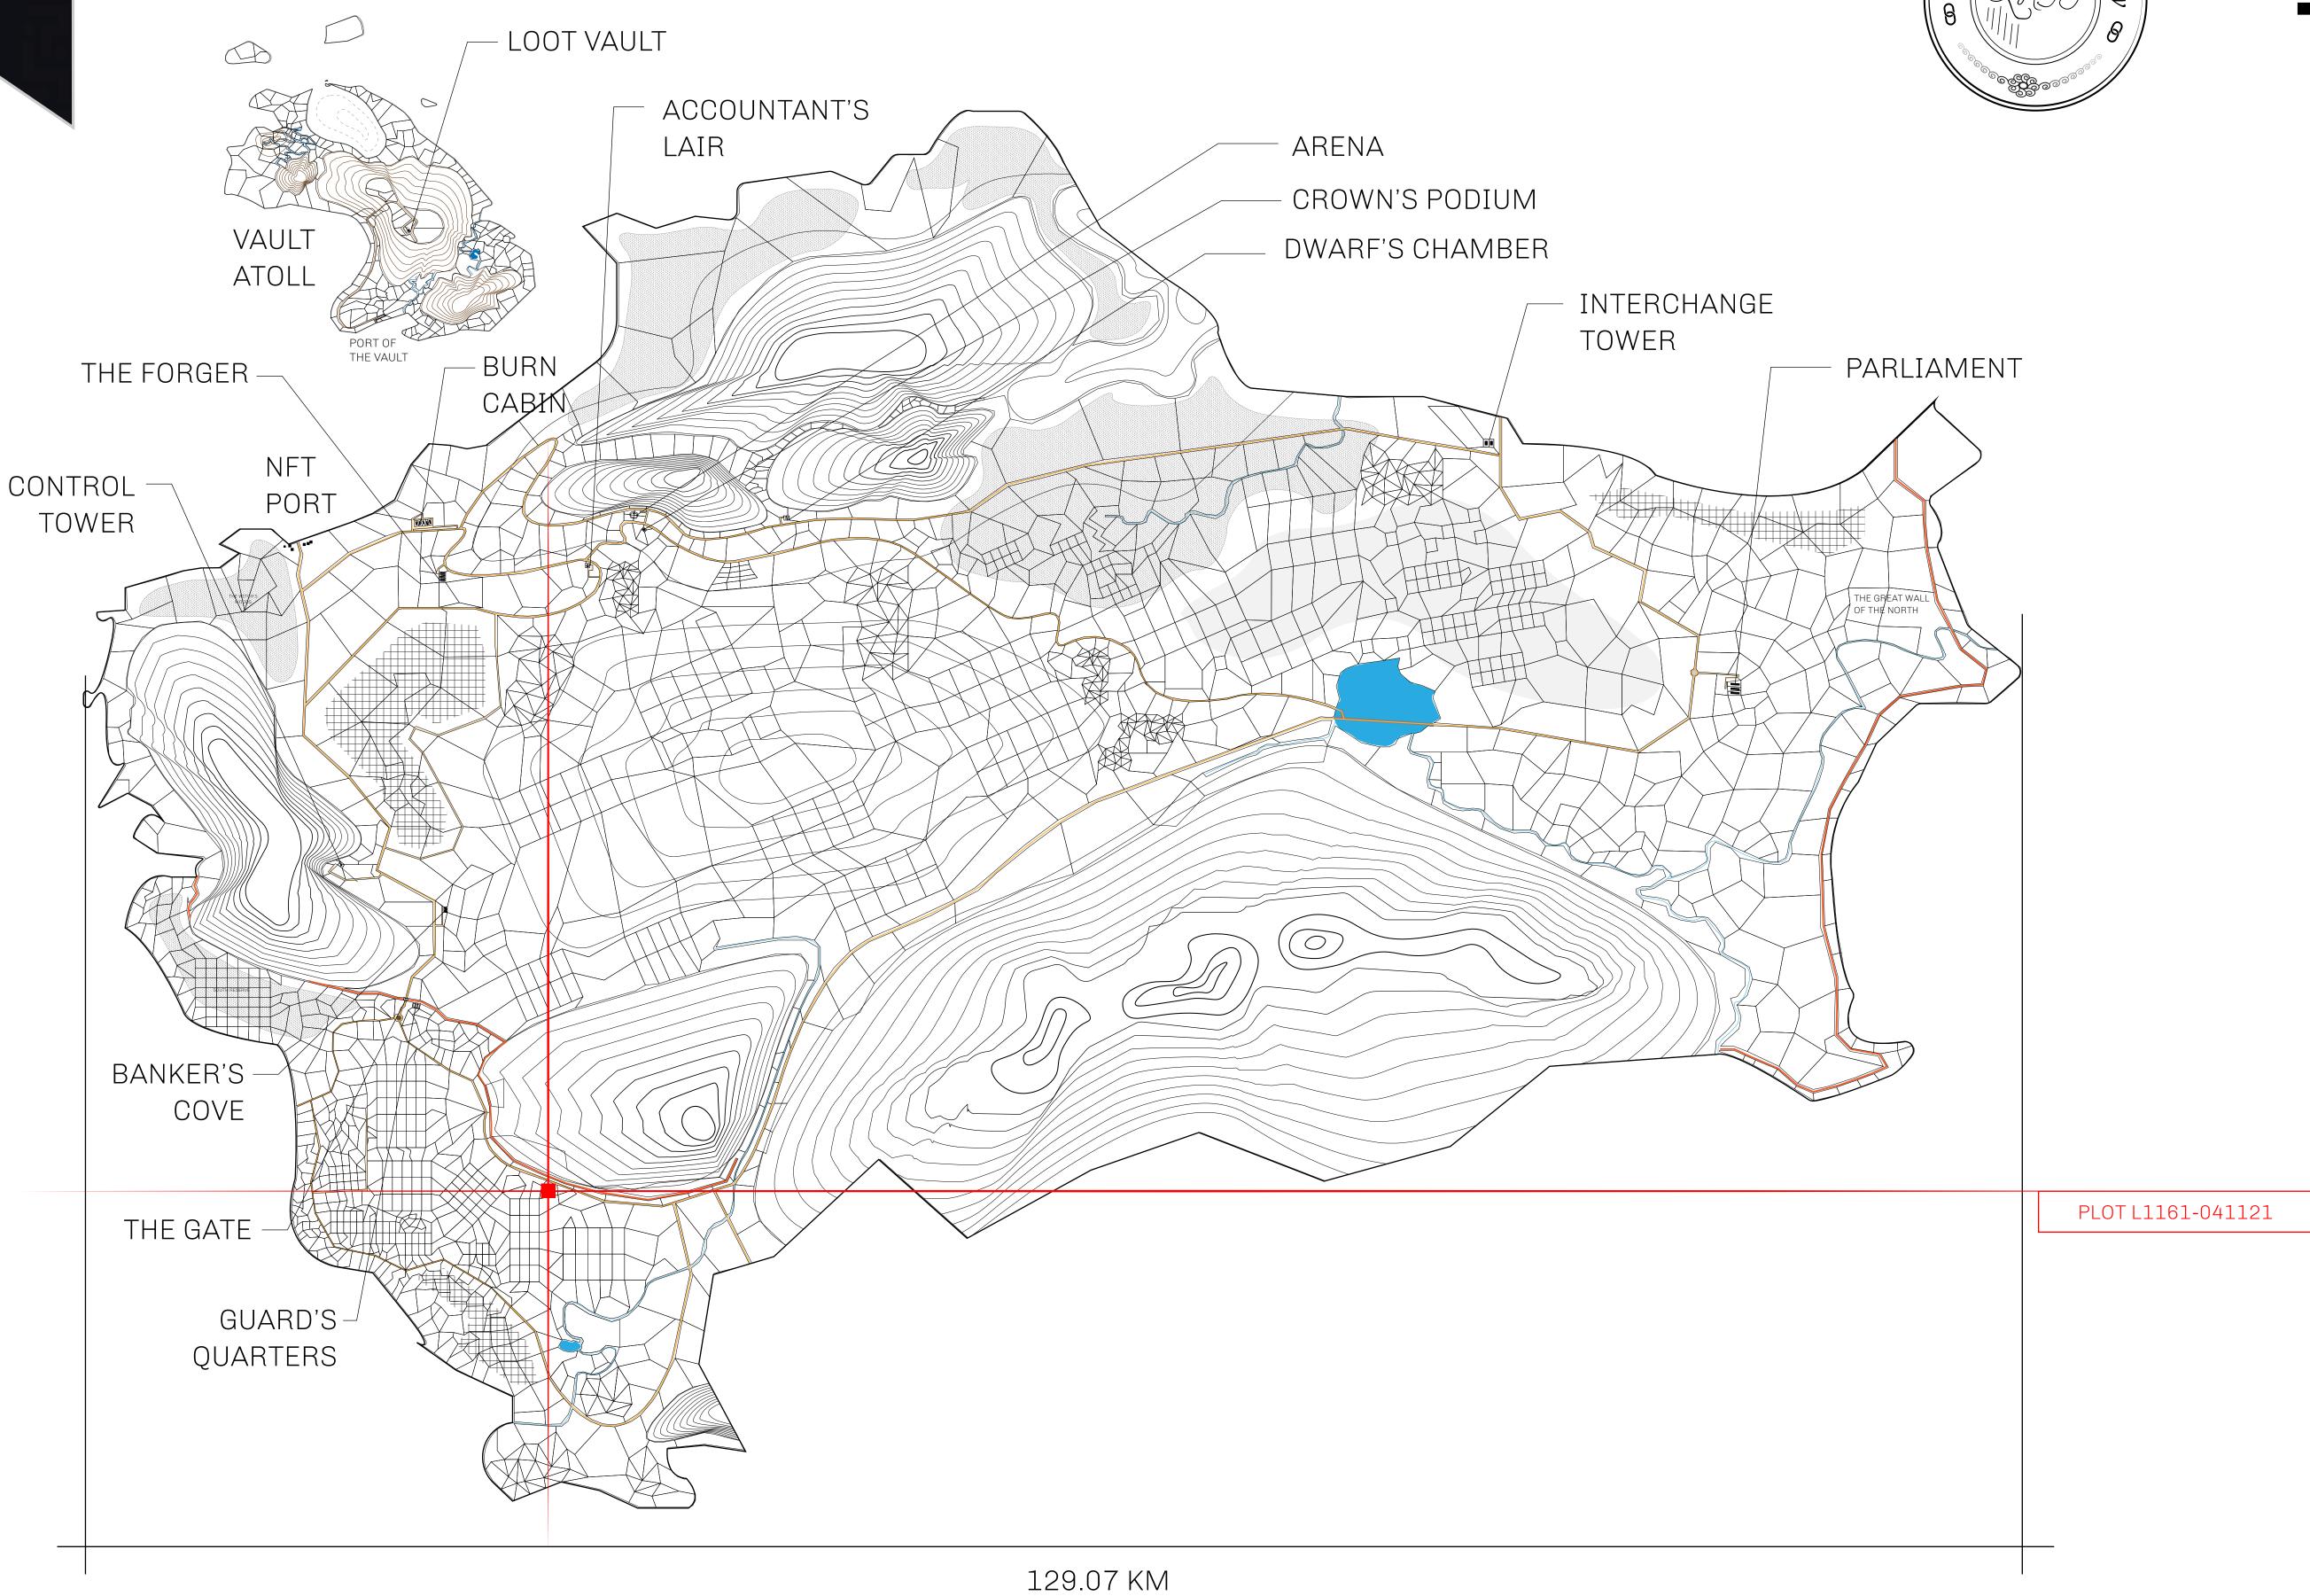

## HER MAJESTY'S GATED WORLD

The largest surface area of all of the realms, the great empire is the most populous country and second only as economic powerhouse to X by SL. Within its borders, the parliament sits, banks issue BUN, LTT, and USDC credits, auctions happen in the arena, NFTs are minted and custodied, in addition to containing other commercial activities. Following the last war, border controls are tight and only persons invited can come in.

## GEOGRAPHY

COASTLINE 462.64 KM (287.47 MILES)

BORDERS OCEAN, ROYAUME DE SATOSHI, X BY SL & TERRITORIO LTT ST

HIGHEST POINT MOUNT ARES +8120 M

LOWEST POINT NFT PORT 0 M

PLOTS 2284 SCALE 1:50000