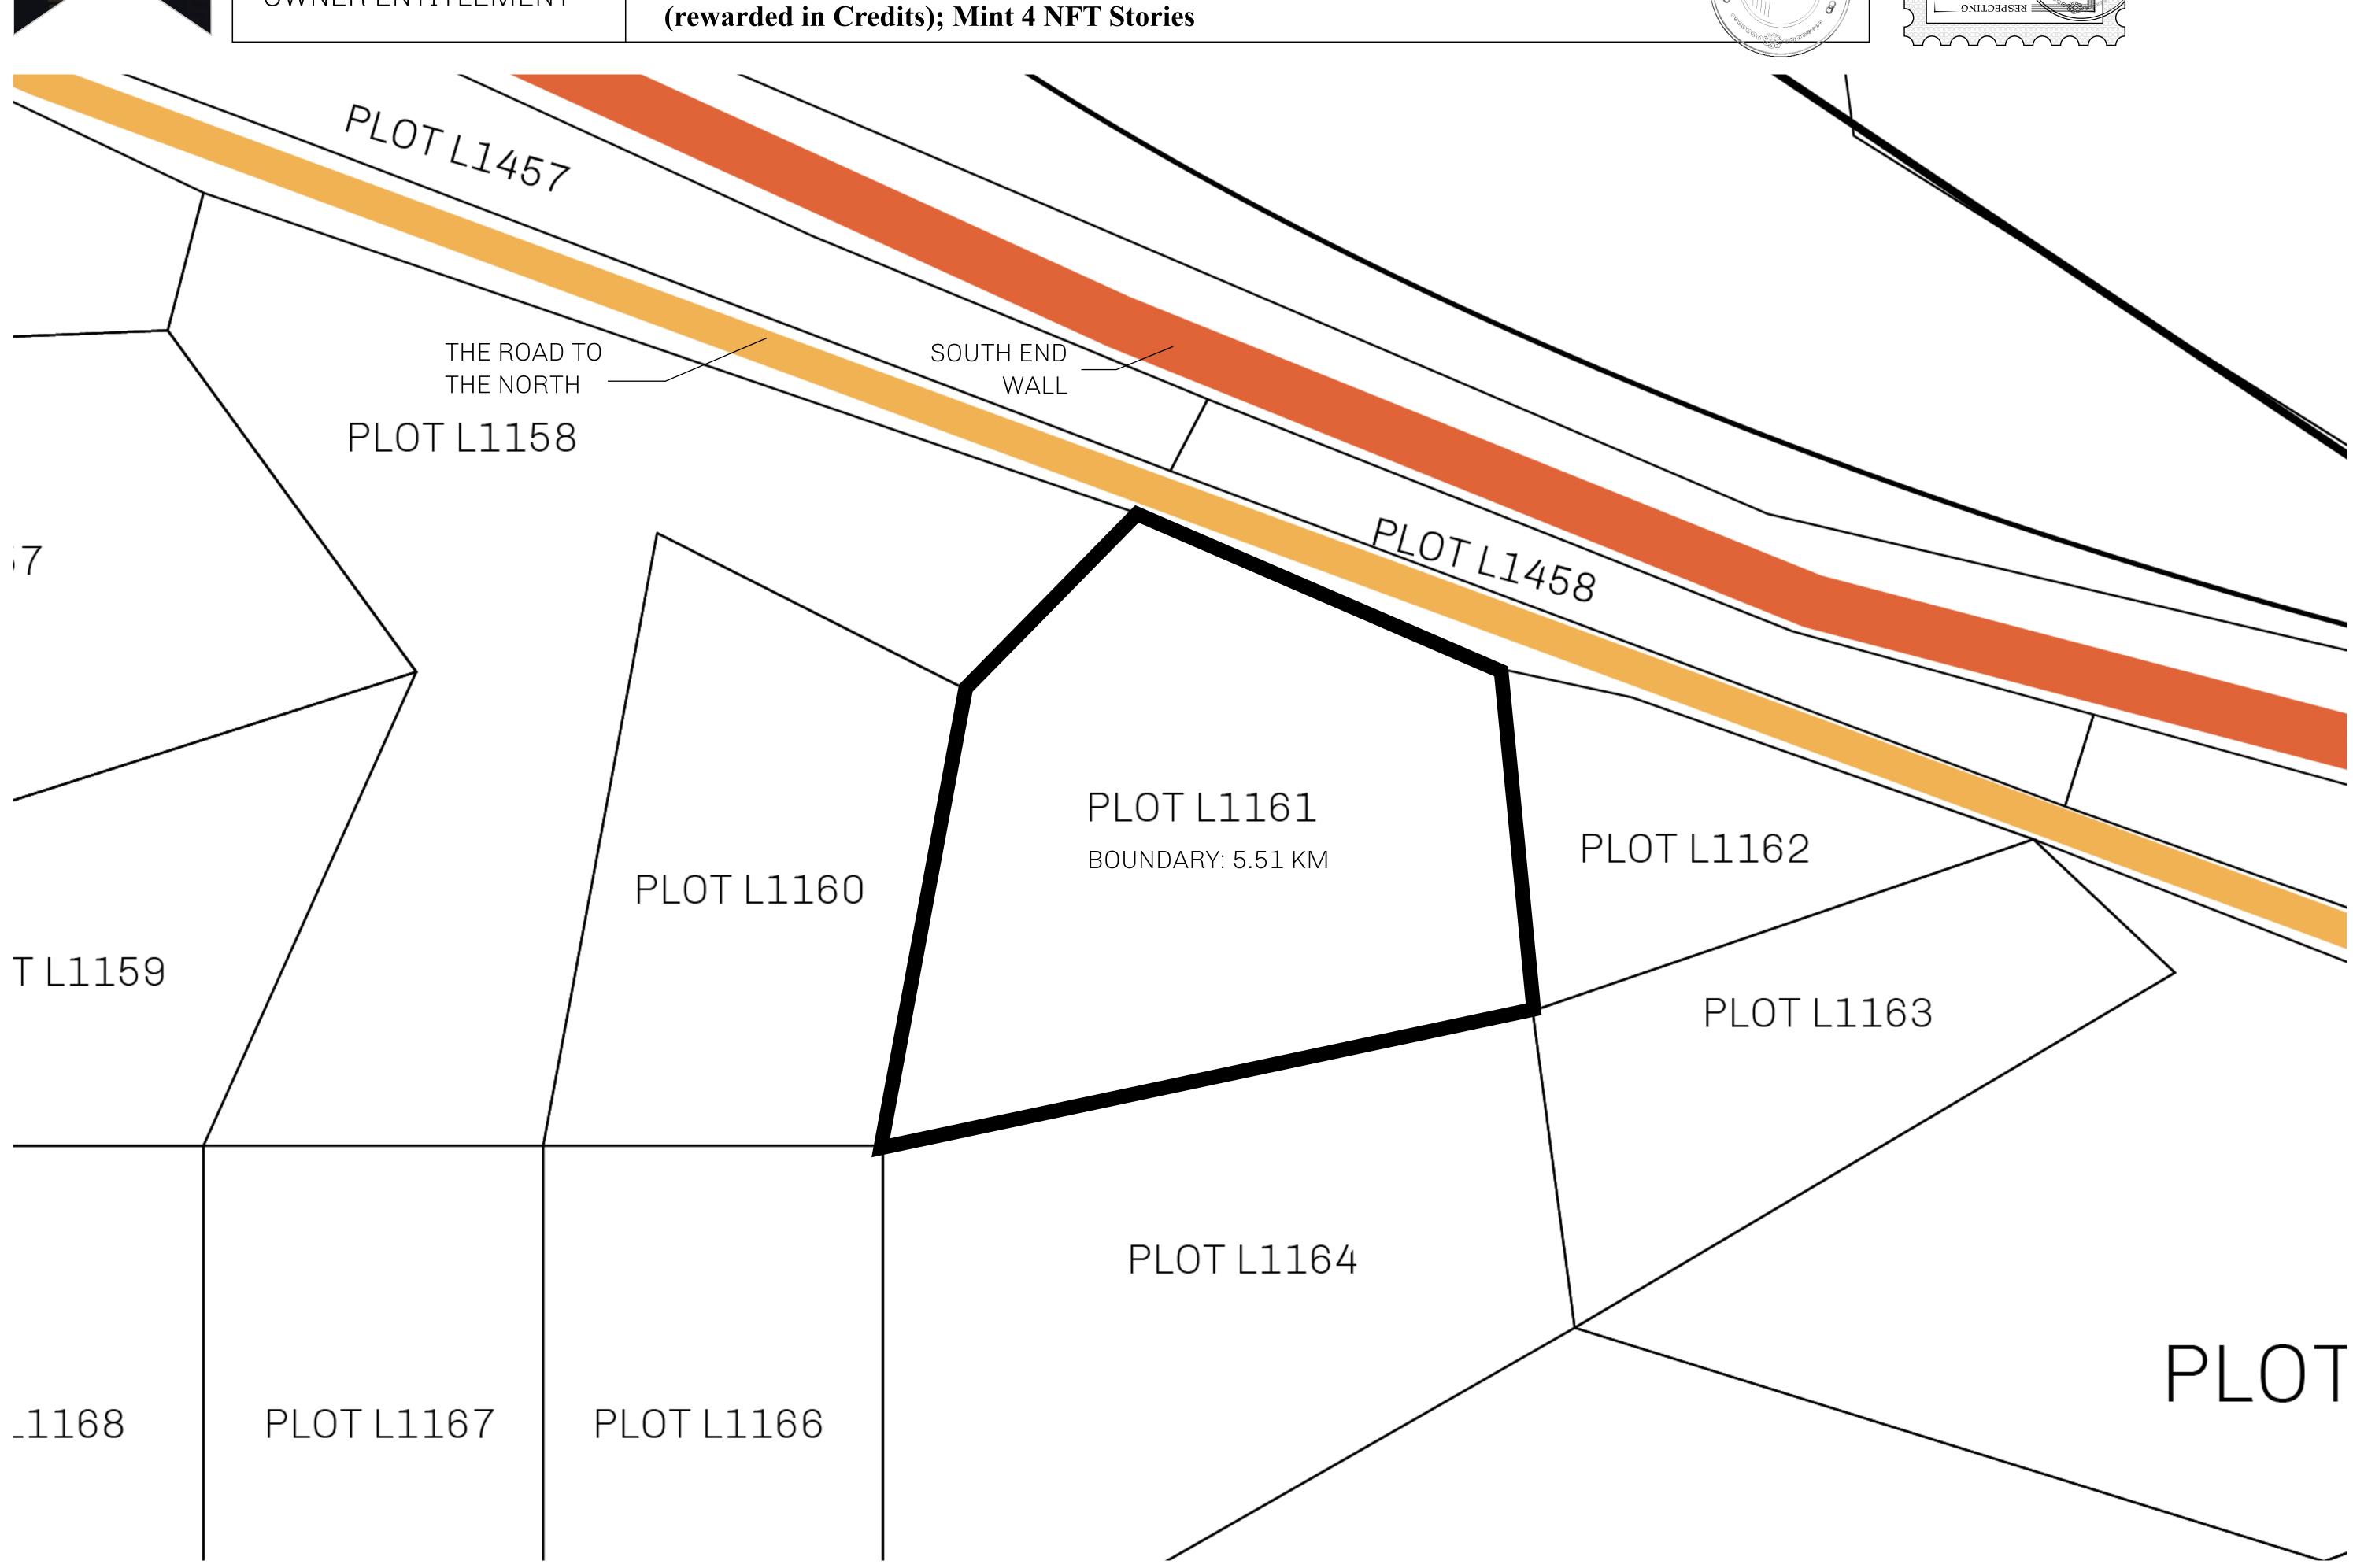

## H.M. LNFT Land Registry

L1161-041021

TITLE NUMBER

ADMINISTRATIVE AREA

THE GREAT EMPIRE

ISSUED **04 October 2021** 

SCALE 1/50000

OWNER ENTITLEMENT

Type W-GE: Share of 0.3% of all BUN sales based on number of NFT Stories minted (rowarded in Credits): Mint 4 NFT Stories